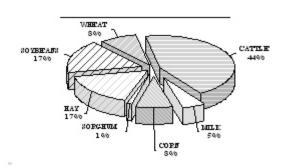

#### **VALUE OF PRODUCTION 1/** KANSAS

| Value of Cattle & Milk Prod., 2003 \$3, | 2,688,418<br>64,500<br>47,200,000<br>21,827,700<br>623,255,000<br>286,773,000 |
|-----------------------------------------|-------------------------------------------------------------------------------|
| Precipitation JanDec., 2003 (In.)       |                                                                               |