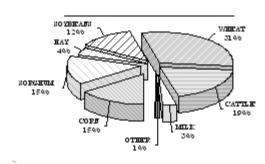

#### **VALUE OF PRODUCTION 1/** KANSAS

| Value of Cattle & Milk Prod., 2003 \$3, | 2,688,418<br>64,500<br>47,200,000<br>21,827,700<br>623,255,000<br>286,773,000 |
|-----------------------------------------|-------------------------------------------------------------------------------|
| Precipitation JanDec., 2003 (In.)       |                                                                               |

| Wheat | ົ | 003  |
|-------|---|------|
| wnear |   | UU.S |

| Acres Seeded in 2002           | 10,400,000      |
|--------------------------------|-----------------|
| Acres Harvested in 2003        | 10,000,000      |
| Yield - Bu./Acre               | 48              |
| Prod Bu.                       | 480,000,000     |
| Farm Value                     | \$1,512,000,000 |
| Irrigated Acres Harv.          | 560,000         |
| Yield - Bu./Acre               | 56              |
| Prod Bu.                       | 31,300,000      |
| Cont. Crop Dryland Acres Harv. | 5,525,000       |
| Yield - Bu./Acre               | 51              |
| Prod Bu.                       | 281,880,000     |
| Summer Fallow Acres Harv.      | 3,915,000       |
| Yield - Bu./Acre               | 43              |
| Prod Bu.                       | 166,820,000     |

# <u>Corn</u>, 2003

| rn, 2003                  |               |
|---------------------------|---------------|
| Acres Planted             | 2,900,000     |
| Acres Harv. For Grain     | 2,500,000     |
| Yield - Bu./Acre          | 120           |
| Prod Bu.                  | 300,000,000   |
| Farm Value                | \$765,000,000 |
| Irrigated Acres Harv.     | 1,360,000     |
| Ýield − Bu./Acre          | 169           |
| Prod Bu.                  | 230,000,000   |
| Non-Irrigated Acres Harv. | 1,140,000     |
| Yield - Bu./Acre          | 61            |
| Prod Bu.                  | 70,000,000    |
| Acres Harv. For Silage    | 280,000       |
| Yield - Tons/Acre         | 11.0          |
| Prod Tons                 | 3,080,000     |
| Farm Value                | \$52,360,000  |
|                           |               |

| Sorghum, 2003                                             |                              |
|-----------------------------------------------------------|------------------------------|
| Acres Planted                                             | 3,550,000                    |
| Acres Harv. For Grain<br>Yield - Bu./Acre                 | 2,900,000<br>45              |
| Prod Bu.<br>Farm Value                                    | 130,500,000<br>\$310,590,000 |
| Irrigated Acres Harv.<br>Yield - Bu./Acre                 | 268 <b>,</b> 000<br>93       |
| Prod Bu.<br>Non-Irrigated Acres Harv.                     | 24,900,000<br>2,632,000      |
| Yielď - Bu./Acre<br>Prod Bu.                              | 40<br>105,600,000            |
| Acres Harv. For Silage<br>Yield - Tons/Acre<br>Prod Tons  | 70,000<br>8.0                |
| Prod Tons<br>Farm Value                                   | 560,000<br>\$8,400,000       |
| Sunflowers, 2003                                          |                              |
| Acres Planted Acres Harvested                             | 193,000<br>176,000           |
| Yield - Lb./Acre<br>Prod Lb.                              | 1,165<br>205,000,000         |
| Farm Value                                                | \$23,047,000                 |
| Soybeans, 2003 Acres Planted                              | 2,600,000                    |
| Acres Harvested                                           | 2,480,000                    |
| Yield - Bu./Acre<br>Prod Bu.<br>Farm Value                | 57,040,000<br>\$433,504,000  |
| Irrigated Acres Harv.                                     | 361,000                      |
| Yield - Bu./Acre<br>Prod Bu.                              | 49<br>17,774,000             |
| Non-Irrigated Acres Harv.<br>Yield - Bu./Acre<br>Prod Bu. | 2,119,000                    |
|                                                           | 39,266,000                   |
| Alfalfa Hay, 2003 Acres Harvested                         | 1,000,000                    |
| Yield - Tons/Acre<br>Prod Tons                            | 3,400,000                    |
| Farm Value                                                | \$255,000,000                |
| All Other Hay, 2003 Acres Harvested                       | 2,250,000                    |
| Yield - Tons/Acre<br>Prod Tons                            | 1.6<br>3,600,000             |
| Farm Value                                                | \$214,200,000                |
| All Hay, 2003 Acres Harvested                             | 3,250,000                    |
| Yield - Tons/Acre<br>Prod Tons                            | 7,000,000                    |
| Farm Value Pasture Acreage-2002 Census Of Ag              | \$469,200,000<br>18,262,000  |
|                                                           | 10,202,000                   |
| Cattle Inventory, Jan. 1, 2004 2/                         | 6,650,000<br>1,660,000       |
| Cows That Have Calved Beef                                | 1,550,000                    |
| Milk<br>Other Cattle                                      | 110,000<br>4,990,000         |
| Cattle On Feed<br>Calves Born In 2003                     | 2,480,000<br>1,550,000       |
| Cattle Inventory Value 2/ Cattle & Calves, Jan. 1, 2004   | \$5,320,000,000              |
| Production 1/<br>Milk, 2003 (1,000 Lb.)                   | 2,115,000                    |
| Farm Value                                                | \$253,800,000                |
| 1/ Due to the State budget diff                           | ficulties hogs,              |
| sheep, and poultry value of produ                         | action are not               |
| available at the county level.                            |                              |