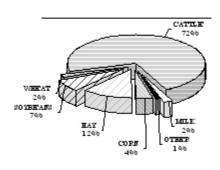

#### VALUE OF PRODUCTION 1/ ALLEN COUNTY

Rank In

|                                     |              | State |
|-------------------------------------|--------------|-------|
| Census Population, 2000             | 14,385       | 35    |
| No. Of Farms, 2003                  | 620          | 39    |
| Land in Farms, 2003 (Acres)         | 280,000      | 95    |
| Acres Harvested, 2003               | 172,730      | 67    |
| Farm Value of Crops Harv., 2003     | \$23,373,500 | 7 4   |
| Value of Cattle & Milk Prod, 2003   | \$12,768,100 | 8 0   |
| Precipitation JanDec., 2003 (In.)   | 35.07        | 17    |
| Precipitation 30 Year Average (In.) | 41.69        | 6     |
| Wheat, 2003                         |              |       |
|                                     |              |       |