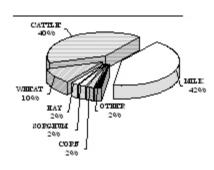

#### **VALUE OF PRODUCTION 1/** KANSAS

| Value of Cattle & Milk Prod., 2003 \$3, | 2,688,418<br>64,500<br>47,200,000<br>21,827,700<br>623,255,000<br>286,773,000 |
|-----------------------------------------|-------------------------------------------------------------------------------|
| Precipitation JanDec., 2003 (In.)       |                                                                               |