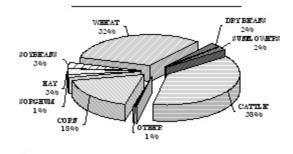

#### **VALUE OF PRODUCTION 1/** KANSAS

| Value of Cattle & Milk Prod., 2003 \$3, | 2,688,418<br>64,500<br>47,200,000<br>21,827,700<br>623,255,000<br>286,773,000 |
|-----------------------------------------|-------------------------------------------------------------------------------|
| Precipitation JanDec., 2003 (In.)       |                                                                               |

| Wheat | ົ | 003  |
|-------|---|------|
| wnear |   | UU.S |

| Acres Seeded in 2002           | 10,400,000      |
|--------------------------------|-----------------|
| Acres Harvested in 2003        | 10,000,000      |
| Yield - Bu./Acre               | 48              |
| Prod Bu.                       | 480,000,000     |
| Farm Value                     | \$1,512,000,000 |
| Irrigated Acres Harv.          | 560,000         |
| Yield - Bu./Acre               | 56              |
| Prod Bu.                       | 31,300,000      |
| Cont. Crop Dryland Acres Harv. | 5,525,000       |
| Yield - Bu./Acre               | 51              |
| Prod Bu.                       | 281,880,000     |
| Summer Fallow Acres Harv.      | 3,915,000       |
| Yield - Bu./Acre               | 43              |
| Prod Bu.                       | 166,820,000     |

# <u>Corn</u>, 2003

| rn, 2003                  |               |
|---------------------------|---------------|
| Acres Planted             | 2,900,000     |
| Acres Harv. For Grain     | 2,500,000     |
| Yield - Bu./Acre          | 120           |
| Prod Bu.                  | 300,000,000   |
| Farm Value                | \$765,000,000 |
| Irrigated Acres Harv.     | 1,360,000     |
| Ýield − Bu./Acre          | 169           |
| Prod Bu.                  | 230,000,000   |
| Non-Irrigated Acres Harv. | 1,140,000     |
| Yield - Bu./Acre          | 61            |
| Prod Bu.                  | 70,000,000    |
| Acres Harv. For Silage    | 280,000       |
| Yield - Tons/Acre         | 11.0          |
| Prod Tons                 | 3,080,000     |
| Farm Value                | \$52,360,000  |
|                           |               |

| Sorghum, 2003                                             |                              |
|-----------------------------------------------------------|------------------------------|
| Acres Planted                                             | 3,550,000                    |
| Acres Harv. For Grain<br>Yield - Bu./Acre                 | 2,900,000<br>45              |
| Prod Bu.<br>Farm Value                                    | 130,500,000<br>\$310,590,000 |
| Irrigated Acres Harv.<br>Yield - Bu./Acre                 | 268 <b>,</b> 000<br>93       |
| Prod Bu.<br>Non-Irrigated Acres Harv.                     | 24,900,000<br>2,632,000      |
| Yielď - Bu./Acre<br>Prod Bu.                              | 40<br>105,600,000            |
| Acres Harv. For Silage<br>Yield - Tons/Acre<br>Prod Tons  | 70,000<br>8.0                |
| Prod Tons<br>Farm Value                                   | 560,000<br>\$8,400,000       |
| Sunflowers, 2003                                          |                              |
| Acres Planted Acres Harvested                             | 193,000<br>176,000           |
| Yield - Lb./Acre<br>Prod Lb.                              | 1,165<br>205,000,000         |
| Farm Value                                                | \$23,047,000                 |
| Soybeans, 2003 Acres Planted                              | 2,600,000                    |
| Acres Harvested                                           | 2,480,000                    |
| Yield - Bu./Acre<br>Prod Bu.<br>Farm Value                | 57,040,000<br>\$433,504,000  |
| Irrigated Acres Harv.                                     | 361,000                      |
| Yield - Bu./Acre<br>Prod Bu.                              | 49<br>17,774,000             |
| Non-Irrigated Acres Harv.<br>Yield - Bu./Acre<br>Prod Bu. | 2,119,000                    |
|                                                           | 39,266,000                   |
| Alfalfa Hay, 2003 Acres Harvested                         | 1,000,000                    |
| Yield - Tons/Acre<br>Prod Tons                            | 3,400,000                    |
| Farm Value                                                | \$255,000,000                |
| All Other Hay, 2003 Acres Harvested                       | 2,250,000                    |
| Yield - Tons/Acre<br>Prod Tons                            | 1.6<br>3,600,000             |
| Farm Value                                                | \$214,200,000                |
| All Hay, 2003 Acres Harvested                             | 3,250,000                    |
| Yield - Tons/Acre<br>Prod Tons                            | 7,000,000                    |
| Farm Value Pasture Acreage-2002 Census Of Ag              | \$469,200,000<br>18,262,000  |
|                                                           | 10,202,000                   |
| Cattle Inventory, Jan. 1, 2004 2/                         | 6,650,000<br>1,660,000       |
| Cows That Have Calved Beef                                | 1,550,000                    |
| Milk<br>Other Cattle                                      | 110,000<br>4,990,000         |
| Cattle On Feed<br>Calves Born In 2003                     | 2,480,000<br>1,550,000       |
| Cattle Inventory Value 2/ Cattle & Calves, Jan. 1, 2004   | \$5,320,000,000              |
| Production 1/<br>Milk, 2003 (1,000 Lb.)                   | 2,115,000                    |
| Farm Value                                                | \$253,800,000                |
| 1/ Due to the State budget diff                           | ficulties hogs,              |
| sheep, and poultry value of produ                         | action are not               |
| available at the county level.                            |                              |