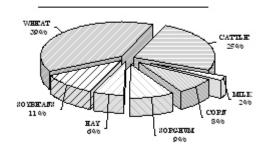

#### **VALUE OF PRODUCTION 1/** KANSAS

| Value of Cattle & Milk Prod., 2003 \$3, | 2,688,418<br>64,500<br>47,200,000<br>21,827,700<br>623,255,000<br>286,773,000 |
|-----------------------------------------|-------------------------------------------------------------------------------|
| Precipitation JanDec., 2003 (In.)       |                                                                               |

| Wheat | ົ | 003  |
|-------|---|------|
| wnear |   | UU.S |

| Acres Seeded in 2002           | 10,400,000      |
|--------------------------------|-----------------|
| Acres Harvested in 2003        | 10,000,000      |
| Yield - Bu./Acre               | 48              |
| Prod Bu.                       | 480,000,000     |
| Farm Value                     | \$1,512,000,000 |
| Irrigated Acres Harv.          | 560,000         |
| Yield - Bu./Acre               | 56              |
| Prod Bu.                       | 31,300,000      |
| Cont. Crop Dryland Acres Harv. | 5,525,000       |
| Yield - Bu./Acre               | 51              |
| Prod Bu.                       | 281,880,000     |
| Summer Fallow Acres Harv.      | 3,915,000       |
| Yield - Bu./Acre               | 43              |
| Prod Bu.                       | 166,820,000     |

# <u>Corn</u>, 2003

| rn, 2003                  |               |
|---------------------------|---------------|
| Acres Planted             | 2,900,000     |
| Acres Harv. For Grain     | 2,500,000     |
| Yield - Bu./Acre          | 120           |
| Prod Bu.                  | 300,000,000   |
| Farm Value                | \$765,000,000 |
| Irrigated Acres Harv.     | 1,360,000     |
| Ýield − Bu./Acre          | 169           |
| Prod Bu.                  | 230,000,000   |
| Non-Irrigated Acres Harv. | 1,140,000     |
| Yield - Bu./Acre          | 61            |
| Prod Bu.                  | 70,000,000    |
| Acres Harv. For Silage    | 280,000       |
| Yield - Tons/Acre         | 11.0          |
| Prod Tons                 | 3,080,000     |
| Farm Value                | \$52,360,000  |
|                           |               |

| Sorghum, 2003                                             |                              |
|-----------------------------------------------------------|------------------------------|
| Acres Planted                                             | 3,550,000                    |
| Acres Harv. For Grain<br>Yield - Bu./Acre                 | 2,900,000<br>45              |
| Prod Bu.<br>Farm Value                                    | 130,500,000<br>\$310,590,000 |
| Irrigated Acres Harv.<br>Yield - Bu./Acre                 | 268 <b>,</b> 000<br>93       |
| Prod Bu.<br>Non-Irrigated Acres Harv.                     | 24,900,000<br>2,632,000      |
| Yielď - Bu./Acre<br>Prod Bu.                              | 40<br>105,600,000            |
| Acres Harv. For Silage<br>Yield - Tons/Acre<br>Prod Tons  | 70,000<br>8.0                |
| Prod Tons<br>Farm Value                                   | 560,000<br>\$8,400,000       |
| Sunflowers, 2003                                          |                              |
| Acres Planted Acres Harvested                             | 193,000<br>176,000           |
| Yield - Lb./Acre<br>Prod Lb.                              | 1,165<br>205,000,000         |
| Farm Value                                                | \$23,047,000                 |
| Soybeans, 2003 Acres Planted                              | 2,600,000                    |
| Acres Harvested                                           | 2,480,000                    |
| Yield - Bu./Acre<br>Prod Bu.<br>Farm Value                | 57,040,000<br>\$433,504,000  |
| Irrigated Acres Harv.                                     | 361,000                      |
| Yield - Bu./Acre<br>Prod Bu.                              | 49<br>17,774,000             |
| Non-Irrigated Acres Harv.<br>Yield - Bu./Acre<br>Prod Bu. | 2,119,000                    |
|                                                           | 39,266,000                   |
| Alfalfa Hay, 2003 Acres Harvested                         | 1,000,000                    |
| Yield - Tons/Acre<br>Prod Tons                            | 3,400,000                    |
| Farm Value                                                | \$255,000,000                |
| All Other Hay, 2003 Acres Harvested                       | 2,250,000                    |
| Yield - Tons/Acre<br>Prod Tons                            | 1.6<br>3,600,000             |
| Farm Value                                                | \$214,200,000                |
| All Hay, 2003 Acres Harvested                             | 3,250,000                    |
| Yield - Tons/Acre<br>Prod Tons                            | 7,000,000                    |
| Farm Value Pasture Acreage-2002 Census Of Ag              | \$469,200,000<br>18,262,000  |
|                                                           | 10,202,000                   |
| Cattle Inventory, Jan. 1, 2004 2/                         | 6,650,000<br>1,660,000       |
| Cows That Have Calved Beef                                | 1,550,000                    |
| Milk<br>Other Cattle                                      | 110,000<br>4,990,000         |
| Cattle On Feed<br>Calves Born In 2003                     | 2,480,000<br>1,550,000       |
| Cattle Inventory Value 2/ Cattle & Calves, Jan. 1, 2004   | \$5,320,000,000              |
| Production 1/<br>Milk, 2003 (1,000 Lb.)                   | 2,115,000                    |
| Farm Value                                                | \$253,800,000                |
| 1/ Due to the State budget diff                           | ficulties hogs,              |
| sheep, and poultry value of produ                         | action are not               |
| available at the county level.                            |                              |