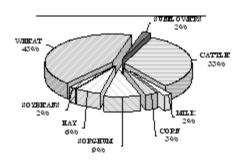

#### **VALUE OF PRODUCTION 1/** KANSAS

| Value of Cattle & Milk Prod., 2003 \$3, | 2,688,418<br>64,500<br>47,200,000<br>21,827,700<br>623,255,000<br>286,773,000 |
|-----------------------------------------|-------------------------------------------------------------------------------|
| Precipitation JanDec., 2003 (In.)       |                                                                               |