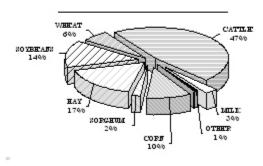

#### VALUE OF PRODUCTION 1/ ALLEN COUNTY

Rank In

|                                     |              | State |
|-------------------------------------|--------------|-------|
| Census Population, 2000             | 14,385       | 35    |
| No. Of Farms, 2003                  | 620          | 39    |
| Land in Farms, 2003 (Acres)         | 280,000      | 95    |
| Acres Harvested, 2003               | 172,730      | 67    |
| Farm Value of Crops Harv., 2003     | \$23,373,500 | 7 4   |
| Value of Cattle & Milk Prod, 2003   | \$12,768,100 | 8 0   |
| Precipitation JanDec., 2003 (In.)   | 35.07        | 17    |
| Precipitation 30 Year Average (In.) | 41.69        | 6     |
| Wheat, 2003                         |              |       |
|                                     |              |       |