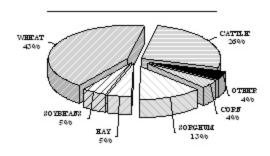

#### VALUE OF PRODUCTION 1/ ALLEN COUNTY

Rank In

|                                     |              | State |
|-------------------------------------|--------------|-------|
| Census Population, 2000             | 14,385       | 35    |
| No. Of Farms, 2003                  | 620          | 39    |
| Land in Farms, 2003 (Acres)         | 280,000      | 95    |
| Acres Harvested, 2003               | 172,730      | 67    |
| Farm Value of Crops Harv., 2003     | \$23,373,500 | 7 4   |
| Value of Cattle & Milk Prod, 2003   | \$12,768,100 | 8 0   |
| Precipitation JanDec., 2003 (In.)   | 35.07        | 17    |
| Precipitation 30 Year Average (In.) | 41.69        | 6     |
| Wheat, 2003                         |              |       |
|                                     |              |       |