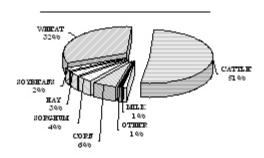

#### **VALUE OF PRODUCTION 1/** KANSAS

| Value of Cattle & Milk Prod., 2003 \$3, | 2,688,418<br>64,500<br>47,200,000<br>21,827,700<br>623,255,000<br>286,773,000 |
|-----------------------------------------|-------------------------------------------------------------------------------|
| Precipitation JanDec., 2003 (In.)       |                                                                               |

| Wheat | ົ | 003  |
|-------|---|------|
| wnear |   | UU.S |

| Acres Seeded in 2002           | 10,400,000      |
|--------------------------------|-----------------|
| Acres Harvested in 2003        | 10,000,000      |
| Yield - Bu./Acre               | 48              |
| Prod Bu.                       | 480,000,000     |
| Farm Value                     | \$1,512,000,000 |
| Irrigated Acres Harv.          | 560,000         |
| Yield - Bu./Acre               | 56              |
| Prod Bu.                       | 31,300,000      |
| Cont. Crop Dryland Acres Harv. | 5,525,000       |
| Yield - Bu./Acre               | 51              |
| Prod Bu.                       | 281,880,000     |
| Summer Fallow Acres Harv.      | 3,915,000       |
| Yield - Bu./Acre               | 43              |
| Prod Bu.                       | 166,820,000     |

# <u>Corn</u>, 2003

| rn, 2003                  |               |
|---------------------------|---------------|
| Acres Planted             | 2,900,000     |
| Acres Harv. For Grain     | 2,500,000     |
| Yield - Bu./Acre          | 120           |
| Prod Bu.                  | 300,000,000   |
| Farm Value                | \$765,000,000 |
| Irrigated Acres Harv.     | 1,360,000     |
| Ýield − Bu./Acre          | 169           |
| Prod Bu.                  | 230,000,000   |
| Non-Irrigated Acres Harv. | 1,140,000     |
| Yield - Bu./Acre          | 61            |
| Prod Bu.                  | 70,000,000    |
| Acres Harv. For Silage    | 280,000       |
| Yield - Tons/Acre         | 11.0          |
| Prod Tons                 | 3,080,000     |
| Farm Value                | \$52,360,000  |
|                           |               |

| Sorghum, 2003                                             |                              |
|-----------------------------------------------------------|------------------------------|
| Acres Planted                                             | 3,550,000                    |
| Acres Harv. For Grain<br>Yield - Bu./Acre                 | 2,900,000<br>45              |
| Prod Bu.<br>Farm Value                                    | 130,500,000<br>\$310,590,000 |
| Irrigated Acres Harv.<br>Yield - Bu./Acre                 | 268 <b>,</b> 000<br>93       |
| Prod Bu.<br>Non-Irrigated Acres Harv.                     | 24,900,000<br>2,632,000      |
| Yielď - Bu./Acre<br>Prod Bu.                              | 40<br>105,600,000            |
| Acres Harv. For Silage<br>Yield - Tons/Acre<br>Prod Tons  | 70,000<br>8.0                |
| Prod Tons<br>Farm Value                                   | 560,000<br>\$8,400,000       |
| Sunflowers, 2003                                          |                              |
| Acres Planted Acres Harvested                             | 193,000<br>176,000           |
| Yield - Lb./Acre<br>Prod Lb.                              | 1,165<br>205,000,000         |
| Farm Value                                                | \$23,047,000                 |
| Soybeans, 2003 Acres Planted                              | 2,600,000                    |
| Acres Harvested                                           | 2,480,000                    |
| Yield - Bu./Acre<br>Prod Bu.<br>Farm Value                | 57,040,000<br>\$433,504,000  |
| Irrigated Acres Harv.                                     | 361,000                      |
| Yield - Bu./Acre<br>Prod Bu.                              | 49<br>17,774,000             |
| Non-Irrigated Acres Harv.<br>Yield - Bu./Acre<br>Prod Bu. | 2,119,000                    |
|                                                           | 39,266,000                   |
| Alfalfa Hay, 2003 Acres Harvested                         | 1,000,000                    |
| Yield - Tons/Acre<br>Prod Tons                            | 3,400,000                    |
| Farm Value                                                | \$255,000,000                |
| All Other Hay, 2003 Acres Harvested                       | 2,250,000                    |
| Yield - Tons/Acre<br>Prod Tons                            | 1.6<br>3,600,000             |
| Farm Value                                                | \$214,200,000                |
| All Hay, 2003 Acres Harvested                             | 3,250,000                    |
| Yield - Tons/Acre<br>Prod Tons                            | 7,000,000                    |
| Farm Value Pasture Acreage-2002 Census Of Ag              | \$469,200,000<br>18,262,000  |
|                                                           | 10,202,000                   |
| Cattle Inventory, Jan. 1, 2004 2/                         | 6,650,000<br>1,660,000       |
| Cows That Have Calved Beef                                | 1,550,000                    |
| Milk<br>Other Cattle                                      | 110,000<br>4,990,000         |
| Cattle On Feed<br>Calves Born In 2003                     | 2,480,000<br>1,550,000       |
| Cattle Inventory Value 2/ Cattle & Calves, Jan. 1, 2004   | \$5,320,000,000              |
| Production 1/<br>Milk, 2003 (1,000 Lb.)                   | 2,115,000                    |
| Farm Value                                                | \$253,800,000                |
| 1/ Due to the State budget diff                           | ficulties hogs,              |
| sheep, and poultry value of produ                         | action are not               |
| available at the county level.                            |                              |