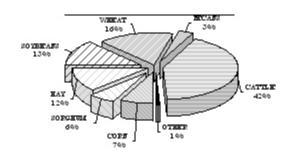

#### **VALUE OF PRODUCTION 1/** KANSAS

| Value of Cattle & Milk Prod., 2003 \$3, | 2,688,418<br>64,500<br>47,200,000<br>21,827,700<br>623,255,000<br>286,773,000 |
|-----------------------------------------|-------------------------------------------------------------------------------|
| Precipitation JanDec., 2003 (In.)       |                                                                               |