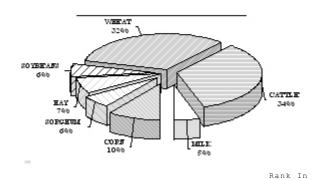

#### **VALUE OF PRODUCTION 1/** KANSAS

| Value of Cattle & Milk Prod., 2003 \$3, | 2,688,418<br>64,500<br>47,200,000<br>21,827,700<br>623,255,000<br>286,773,000 |
|-----------------------------------------|-------------------------------------------------------------------------------|
| Precipitation JanDec., 2003 (In.)       |                                                                               |

| Wheat | ົ | 003  |
|-------|---|------|
| wnear |   | UU.S |

| Acres Seeded in 2002           | 10,400,000      |
|--------------------------------|-----------------|
| Acres Harvested in 2003        | 10,000,000      |
| Yield - Bu./Acre               | 48              |
| Prod Bu.                       | 480,000,000     |
| Farm Value                     | \$1,512,000,000 |
| Irrigated Acres Harv.          | 560,000         |
| Yield - Bu./Acre               | 56              |
| Prod Bu.                       | 31,300,000      |
| Cont. Crop Dryland Acres Harv. | 5,525,000       |
| Yield - Bu./Acre               | 51              |
| Prod Bu.                       | 281,880,000     |
| Summer Fallow Acres Harv.      | 3,915,000       |
| Yield - Bu./Acre               | 43              |
| Prod Bu.                       | 166,820,000     |

# <u>Corn</u>, 2003

| rn, 2003                  |               |
|---------------------------|---------------|
| Acres Planted             | 2,900,000     |
| Acres Harv. For Grain     | 2,500,000     |
| Yield - Bu./Acre          | 120           |
| Prod Bu.                  | 300,000,000   |
| Farm Value                | \$765,000,000 |
| Irrigated Acres Harv.     | 1,360,000     |
| Ýield − Bu./Acre          | 169           |
| Prod Bu.                  | 230,000,000   |
| Non-Irrigated Acres Harv. | 1,140,000     |
| Yield - Bu./Acre          | 61            |
| Prod Bu.                  | 70,000,000    |
| Acres Harv. For Silage    | 280,000       |
| Yield - Tons/Acre         | 11.0          |
| Prod Tons                 | 3,080,000     |
| Farm Value                | \$52,360,000  |
|                           |               |

| Sorghum, 2003                                             |                              |
|-----------------------------------------------------------|------------------------------|
| Acres Planted                                             | 3,550,000                    |
| Acres Harv. For Grain<br>Yield - Bu./Acre                 | 2,900,000<br>45              |
| Prod Bu.<br>Farm Value                                    | 130,500,000<br>\$310,590,000 |
| Irrigated Acres Harv.<br>Yield - Bu./Acre                 | 268 <b>,</b> 000<br>93       |
| Prod Bu.<br>Non-Irrigated Acres Harv.                     | 24,900,000<br>2,632,000      |
| Yielď - Bu./Acre<br>Prod Bu.                              | 40<br>105,600,000            |
| Acres Harv. For Silage<br>Yield - Tons/Acre<br>Prod Tons  | 70,000<br>8.0                |
| Prod Tons<br>Farm Value                                   | 560,000<br>\$8,400,000       |
| Sunflowers, 2003                                          |                              |
| Acres Planted Acres Harvested                             | 193,000<br>176,000           |
| Yield - Lb./Acre<br>Prod Lb.                              | 1,165<br>205,000,000         |
| Farm Value                                                | \$23,047,000                 |
| Soybeans, 2003 Acres Planted                              | 2,600,000                    |
| Acres Harvested                                           | 2,480,000                    |
| Yield - Bu./Acre<br>Prod Bu.<br>Farm Value                | 57,040,000<br>\$433,504,000  |
| Irrigated Acres Harv.                                     | 361,000                      |
| Yield - Bu./Acre<br>Prod Bu.                              | 49<br>17,774,000             |
| Non-Irrigated Acres Harv.<br>Yield - Bu./Acre<br>Prod Bu. | 2,119,000                    |
|                                                           | 39,266,000                   |
| Alfalfa Hay, 2003 Acres Harvested                         | 1,000,000                    |
| Yield - Tons/Acre<br>Prod Tons                            | 3,400,000                    |
| Farm Value                                                | \$255,000,000                |
| All Other Hay, 2003 Acres Harvested                       | 2,250,000                    |
| Yield - Tons/Acre<br>Prod Tons                            | 1.6<br>3,600,000             |
| Farm Value                                                | \$214,200,000                |
| All Hay, 2003 Acres Harvested                             | 3,250,000                    |
| Yield - Tons/Acre<br>Prod Tons                            | 7,000,000                    |
| Farm Value Pasture Acreage-2002 Census Of Ag              | \$469,200,000<br>18,262,000  |
|                                                           | 10,202,000                   |
| Cattle Inventory, Jan. 1, 2004 2/                         | 6,650,000<br>1,660,000       |
| Cows That Have Calved Beef                                | 1,550,000                    |
| Milk<br>Other Cattle                                      | 110,000<br>4,990,000         |
| Cattle On Feed<br>Calves Born In 2003                     | 2,480,000<br>1,550,000       |
| Cattle Inventory Value 2/ Cattle & Calves, Jan. 1, 2004   | \$5,320,000,000              |
| Production 1/<br>Milk, 2003 (1,000 Lb.)                   | 2,115,000                    |
| Farm Value                                                | \$253,800,000                |
| 1/ Due to the State budget diff                           | ficulties hogs,              |
| sheep, and poultry value of produ                         | action are not               |
| available at the county level.                            |                              |