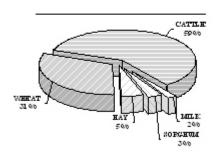

#### **VALUE OF PRODUCTION 1/** KANSAS

| Value of Cattle & Milk Prod., 2003 \$3, | 2,688,418<br>64,500<br>47,200,000<br>21,827,700<br>623,255,000<br>286,773,000 |
|-----------------------------------------|-------------------------------------------------------------------------------|
| Precipitation JanDec., 2003 (In.)       |                                                                               |

| Wheat | ົ | 003  |
|-------|---|------|
| wnear |   | UU.S |

| Acres Seeded in 2002           | 10,400,000      |
|--------------------------------|-----------------|
| Acres Harvested in 2003        | 10,000,000      |
| Yield - Bu./Acre               | 48              |
| Prod Bu.                       | 480,000,000     |
| Farm Value                     | \$1,512,000,000 |
| Irrigated Acres Harv.          | 560,000         |
| Yield - Bu./Acre               | 56              |
| Prod Bu.                       | 31,300,000      |
| Cont. Crop Dryland Acres Harv. | 5,525,000       |
| Yield - Bu./Acre               | 51              |
| Prod Bu.                       | 281,880,000     |
| Summer Fallow Acres Harv.      | 3,915,000       |
| Yield - Bu./Acre               | 43              |
| Prod Bu.                       | 166,820,000     |

# <u>Corn</u>, 2003

| rn, 2003                  |               |
|---------------------------|---------------|
| Acres Planted             | 2,900,000     |
| Acres Harv. For Grain     | 2,500,000     |
| Yield - Bu./Acre          | 120           |
| Prod Bu.                  | 300,000,000   |
| Farm Value                | \$765,000,000 |
| Irrigated Acres Harv.     | 1,360,000     |
| Ýield − Bu./Acre          | 169           |
| Prod Bu.                  | 230,000,000   |
| Non-Irrigated Acres Harv. | 1,140,000     |
| Yield - Bu./Acre          | 61            |
| Prod Bu.                  | 70,000,000    |
| Acres Harv. For Silage    | 280,000       |
| Yield - Tons/Acre         | 11.0          |
| Prod Tons                 | 3,080,000     |
| Farm Value                | \$52,360,000  |
|                           |               |

| Sorghum, 2003                                             |                              |
|-----------------------------------------------------------|------------------------------|
| Acres Planted                                             | 3,550,000                    |
| Acres Harv. For Grain<br>Yield - Bu./Acre                 | 2,900,000<br>45              |
| Prod Bu.<br>Farm Value                                    | 130,500,000<br>\$310,590,000 |
| Irrigated Acres Harv.<br>Yield - Bu./Acre                 | 268 <b>,</b> 000<br>93       |
| Prod Bu.<br>Non-Irrigated Acres Harv.                     | 24,900,000<br>2,632,000      |
| Yielď - Bu./Acre<br>Prod Bu.                              | 40<br>105,600,000            |
| Acres Harv. For Silage<br>Yield - Tons/Acre<br>Prod Tons  | 70,000<br>8.0                |
| Prod Tons<br>Farm Value                                   | 560,000<br>\$8,400,000       |
| Sunflowers, 2003                                          |                              |
| Acres Planted Acres Harvested                             | 193,000<br>176,000           |
| Yield - Lb./Acre<br>Prod Lb.                              | 1,165<br>205,000,000         |
| Farm Value                                                | \$23,047,000                 |
| Soybeans, 2003 Acres Planted                              | 2,600,000                    |
| Acres Harvested                                           | 2,480,000                    |
| Yield - Bu./Acre<br>Prod Bu.<br>Farm Value                | 57,040,000<br>\$433,504,000  |
| Irrigated Acres Harv.                                     | 361,000                      |
| Yield - Bu./Acre<br>Prod Bu.                              | 49<br>17,774,000             |
| Non-Irrigated Acres Harv.<br>Yield - Bu./Acre<br>Prod Bu. | 2,119,000                    |
|                                                           | 39,266,000                   |
| Alfalfa Hay, 2003 Acres Harvested                         | 1,000,000                    |
| Yield - Tons/Acre<br>Prod Tons                            | 3,400,000                    |
| Farm Value                                                | \$255,000,000                |
| All Other Hay, 2003 Acres Harvested                       | 2,250,000                    |
| Yield - Tons/Acre<br>Prod Tons                            | 1.6<br>3,600,000             |
| Farm Value                                                | \$214,200,000                |
| All Hay, 2003 Acres Harvested                             | 3,250,000                    |
| Yield - Tons/Acre<br>Prod Tons                            | 7,000,000                    |
| Farm Value Pasture Acreage-2002 Census Of Ag              | \$469,200,000<br>18,262,000  |
|                                                           | 10,202,000                   |
| Cattle Inventory, Jan. 1, 2004 2/                         | 6,650,000<br>1,660,000       |
| Cows That Have Calved Beef                                | 1,550,000                    |
| Milk<br>Other Cattle                                      | 110,000<br>4,990,000         |
| Cattle On Feed<br>Calves Born In 2003                     | 2,480,000<br>1,550,000       |
| Cattle Inventory Value 2/ Cattle & Calves, Jan. 1, 2004   | \$5,320,000,000              |
| Production 1/<br>Milk, 2003 (1,000 Lb.)                   | 2,115,000                    |
| Farm Value                                                | \$253,800,000                |
| 1/ Due to the State budget diff                           | ficulties hogs,              |
| sheep, and poultry value of produ                         | action are not               |
| available at the county level.                            |                              |