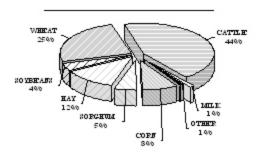

| , -                 |    |
| _ ,               |                                           | sclosure of         |    |
|                   | not published to avoid di                 |                     |    |
|                   | idual reports.                            |                     |    |
| indiv             | idual reports.                            | ultion been         |    |
| indiv             |                                           |                     |    |
|                   |                                           | sclosure of         |    |

19

20

15

9

11

60.300

47

131

7.6

2/

2/

2/

2/

48,600

3,500

458,200

45,100

1,400

\$156,900

10,600

1,839,600

2,297,800

\$5,538,400



#### 2003-2004 VALUE OF PRODUCTION 1/ BARTON COUNTY



|                                     |              | Rank Ir |
|-------------------------------------|--------------|---------|
|                                     |              | State   |
| Census Population, 2000             | 28,205       | 2.0     |
| No. Of Farms, 2003                  | 780          |         |
| Land in Farms, 2003 (Acres)         | 643,000      |         |
| Acres Harvested, 2003               | 338,140      |         |
| Farm Value of Crops Harv., 2003     | \$62,934,500 | 10      |
| Value of Cattle & Milk Prod, 2003   | \$52,246,400 | 12      |
| Precipitation JanDec., 2003 (In.)   | 21.32        | 67      |
| Precipitation 30 Year Average (In.) | 26.62        | 60      |
| Wheat, 2003                         |              |         |
| Acres Seeded in