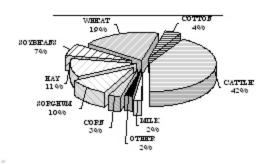

#### **VALUE OF PRODUCTION 1/** KANSAS

| Value of Cattle & Milk Prod., 2003 \$3, | 2,688,418<br>64,500<br>47,200,000<br>21,827,700<br>623,255,000<br>286,773,000 |
|-----------------------------------------|-------------------------------------------------------------------------------|
| Precipitation JanDec., 2003 (In.)       |                                                                               |

| Wheat | ົ | 003  |
|-------|---|------|
| wnear |   | UU.S |

| Acres Seeded in 2002           | 10,400,000      |
|--------------------------------|-----------------|
| Acres Harvested in 2003        | 10,000,000      |
| Yield - Bu./Acre               | 48              |
| Prod Bu.                       | 480,000,000     |
| Farm Value                     | \$1,512,000,000 |
| Irrigated Acres Harv.          | 560,000         |
| Yield - Bu./Acre               | 56              |
| Prod Bu.                       | 31,300,000      |
| Cont. Crop Dryland Acres Harv. | 5,525,000       |
| Yield - Bu./Acre               | 51              |
| Prod Bu.                       | 281,880,000     |
| Summer Fallow Acres Harv.      | 3,915,000       |
| Yield - Bu./Acre               | 43              |
| Prod Bu.                       | 166,820,000     |

# <u>Corn</u>, 2003

| rn, 2003                  |               |
|---------------------------|---------------|
| Acres Planted             | 2,900,000     |
| Acres Harv. For Grain     | 2,500,000     |
| Yield - Bu./Acre          | 120           |
| Prod Bu.                  | 300,000,000   |
| Farm Value                | \$765,000,000 |
| Irrigated Acres Harv.     | 1,360,000     |
| Ýield − Bu./Acre          | 169           |
| Prod Bu.                  | 230,000,000   |
| Non-Irrigated Acres Harv. | 1,140,000     |
| Yield - Bu./Acre          | 61            |
| Prod Bu.                  | 70,000,000    |
| Acres Harv. For Silage    | 280,000       |
| Yield - Tons/Acre         | 11.0          |
| Prod Tons                 | 3,080,000     |
| Farm Value                | \$52,360,000  |
|                           |               |

| Sorghum, 2003                                             |                              |
|-----------------------------------------------------------|------------------------------|
| Acres Planted                                             | 3,550,000                    |
| Acres Harv. For Grain<br>Yield - Bu./Acre                 | 2,900,000<br>45              |
| Prod Bu.<br>Farm Value                                    | 130,500,000<br>\$310,590,000 |
| Irrigated Acres Harv.<br>Yield - Bu./Acre                 | 268 <b>,</b> 000<br>93       |
| Prod Bu.<br>Non-Irrigated Acres Harv.                     | 24,900,000<br>2,632,000      |
| Yielď - Bu./Acre<br>Prod Bu.                              | 40<br>105,600,000            |
| Acres Harv. For Silage<br>Yield - Tons/Acre<br>Prod Tons  | 70,000<br>8.0                |
| Prod Tons<br>Farm Value                                   | 560,000<br>\$8,400,000       |
| Sunflowers, 2003                                          |                              |
| Acres Planted Acres Harvested                             | 193,000<br>176,000           |
| Yield - Lb./Acre<br>Prod Lb.                              | 1,165<br>205,000,000         |
| Farm Value                                                | \$23,047,000                 |
| Soybeans, 2003 Acres Planted                              | 2,600,000                    |
| Acres Harvested                                           | 2,480,000                    |
| Yield - Bu./Acre<br>Prod Bu.<br>Farm Value                | 57,040,000<br>\$433,504,000  |
| Irrigated Acres Harv.                                     | 361,000                      |
| Yield - Bu./Acre<br>Prod Bu.                              | 49<br>17,774,000             |
| Non-Irrigated Acres Harv.<br>Yield - Bu./Acre<br>Prod Bu. | 2,119,000                    |
|                                                           | 39,266,000                   |
| Alfalfa Hay, 2003 Acres Harvested                         | 1,000,000                    |
| Yield - Tons/Acre<br>Prod Tons                            | 3,400,000                    |
| Farm Value                                                | \$255,000,000                |
| All Other Hay, 2003 Acres Harvested                       | 2,250,000                    |
| Yield - Tons/Acre<br>Prod Tons                            | 1.6<br>3,600,000             |
| Farm Value                                                | \$214,200,000                |
| All Hay, 2003 Acres Harvested                             | 3,250,000                    |
| Yield - Tons/Acre<br>Prod Tons                            | 7,000,000                    |
| Farm Value Pasture Acreage-2002 Census Of Ag              | \$469,200,000<br>18,262,000  |
|                                                           | 10,202,000                   |
| Cattle Inventory, Jan. 1, 2004 2/                         | 6,650,000<br>1,660,000       |
| Cows That Have Calved Beef                                | 1,550,000                    |
| Milk<br>Other Cattle                                      | 110,000<br>4,990,000         |
| Cattle On Feed<br>Calves Born In 2003                     | 2,480,000<br>1,550,000       |
| Cattle Inventory Value 2/ Cattle & Calves, Jan. 1, 2004   | \$5,320,000,000              |
| Production 1/<br>Milk, 2003 (1,000 Lb.)                   | 2,115,000                    |
| Farm Value                                                | \$253,800,000                |
| 1/ Due to the State budget diff                           | ficulties hogs,              |
| sheep, and poultry value of produ                         | action are not               |
| available at the county level.                            |                              |