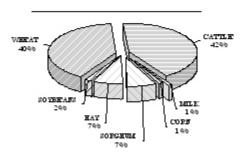

#### **VALUE OF PRODUCTION 1/** KANSAS

| Value of Cattle & Milk Prod., 2003 \$3, | 2,688,418<br>64,500<br>47,200,000<br>21,827,700<br>623,255,000<br>286,773,000 |
|-----------------------------------------|-------------------------------------------------------------------------------|
| Precipitation JanDec., 2003 (In.)       |                                                                               |