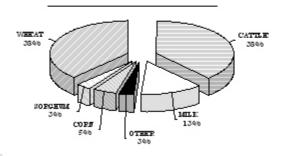

#### **VALUE OF PRODUCTION 1/** KANSAS

| Value of Cattle & Milk Prod., 2003 \$3, | 2,688,418<br>64,500<br>47,200,000<br>21,827,700<br>623,255,000<br>286,773,000 |
|-----------------------------------------|-------------------------------------------------------------------------------|
| Precipitation JanDec., 2003 (In.)       |                                                                               |