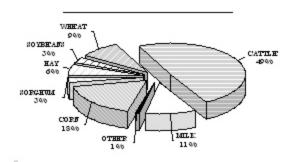

#### VALUE OF PRODUCTION 1/ ALLEN COUNTY

Rank In

|                                     |              | State |
|-------------------------------------|--------------|-------|
| Census Population, 2000             | 14,385       | 35    |
| No. Of Farms, 2003                  | 620          | 39    |
| Land in Farms, 2003 (Acres)         | 280,000      | 95    |
| Acres Harvested, 2003               | 172,730      | 67    |
| Farm Value of Crops Harv., 2003     | \$23,373,500 | 7 4   |
| Value of Cattle & Milk Prod, 2003   | \$12,768,100 | 8 0   |
| Precipitation JanDec., 2003 (In.)   | 35.07        | 17    |
| Precipitation 30 Year Average (In.) | 41.69        | 6     |
| Wheat, 2003                         |              |       |
|                                     |              |       |