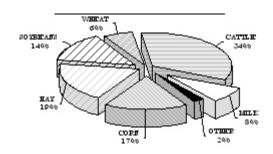

#### VALUE OF PRODUCTION 1/ ALLEN COUNTY

Rank In

|                                     |              | State |
|-------------------------------------|--------------|-------|
| Census Population, 2000             | 14,385       | 35    |
| No. Of Farms, 2003                  | 620          | 39    |
| Land in Farms, 2003 (Acres)         | 280,000      | 95    |
| Acres Harvested, 2003               | 172,730      | 67    |
| Farm Value of Crops Harv., 2003     | \$23,373,500 | 7 4   |
| Value of Cattle & Milk Prod, 2003   | \$12,768,100 | 8 0   |
| Precipitation JanDec., 2003 (In.)   | 35.07        | 17    |
| Precipitation 30 Year Average (In.) | 41.69        | 6     |
| Wheat, 2003                         |              |       |
|                                     |              |       |