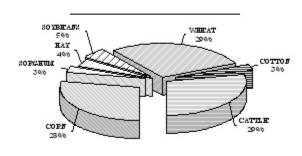

#### **VALUE OF PRODUCTION 1/** KANSAS

| Value of Cattle & Milk Prod., 2003 \$3, | 2,688,418<br>64,500<br>47,200,000<br>21,827,700<br>623,255,000<br>286,773,000 |
|-----------------------------------------|-------------------------------------------------------------------------------|
| Precipitation JanDec., 2003 (In.)       |                                                                               |

| Wheat | ົ | 003  |
|-------|---|------|
| wnear |   | UU.S |

| Acres Seeded in 2002           | 10,400,000      |
|--------------------------------|-----------------|
| Acres Harvested in 2003        | 10,000,000      |
| Yield - Bu./Acre               | 48              |
| Prod Bu.                       | 480,000,000     |
| Farm Value                     | \$1,512,000,000 |
| Irrigated Acres Harv.          | 560,000         |
| Yield - Bu./Acre               | 56              |
| Prod Bu.                       | 31,300,000      |
| Cont. Crop Dryland Acres Harv. | 5,525,000       |
| Yield - Bu./Acre               | 51              |
| Prod Bu.                       | 281,880,000     |
| Summer Fallow Acres Harv.      | 3,915,000       |
| Yield - Bu./Acre               | 43              |
| Prod Bu.                       | 166,820,000     |

# <u>Corn</u>, 2003

| rn, 2003                  |               |
|---------------------------|---------------|
| Acres Planted             | 2,900,000     |
| Acres Harv. For Grain     | 2,500,000     |
| Yield - Bu./Acre          | 120           |
| Prod Bu.                  | 300,000,000   |
| Farm Value                | \$765,000,000 |
| Irrigated Acres Harv.     | 1,360,000     |
| Ýield − Bu./Acre          | 169           |
| Prod Bu.                  | 230,000,000   |
| Non-Irrigated Acres Harv. | 1,140,000     |
| Yield - Bu./Acre          | 61            |
| Prod Bu.                  | 70,000,000    |
| Acres Harv. For Silage    | 280,000       |
| Yield - Tons/Acre         | 11.0          |
| Prod Tons                 | 3,080,000     |
| Farm Value                | \$52,360,000  |
|                           |               |

| Sorghum, 2003                                             |                              |
|-----------------------------------------------------------|------------------------------|
| Acres Planted                                             | 3,550,000                    |
| Acres Harv. For Grain<br>Yield - Bu./Acre                 | 2,900,000<br>45              |
| Prod Bu.<br>Farm Value                                    | 130,500,000<br>\$310,590,000 |
| Irrigated Acres Harv.<br>Yield - Bu./Acre                 | 268 <b>,</b> 000<br>93       |
| Prod Bu.<br>Non-Irrigated Acres Harv.                     | 24,900,000<br>2,632,000      |
| Yielď - Bu./Acre<br>Prod Bu.                              | 40<br>105,600,000            |
| Acres Harv. For Silage<br>Yield - Tons/Acre<br>Prod Tons  | 70,000<br>8.0                |
| Prod Tons<br>Farm Value                                   | 560,000<br>\$8,400,000       |
| Sunflowers, 2003                                          |                              |
| Acres Planted Acres Harvested                             | 193,000<br>176,000           |
| Yield - Lb./Acre<br>Prod Lb.                              | 1,165<br>205,000,000         |
| Farm Value                                                | \$23,047,000                 |
| Soybeans, 2003 Acres Planted                              | 2,600,000                    |
| Acres Harvested                                           | 2,480,000                    |
| Yield - Bu./Acre<br>Prod Bu.<br>Farm Value                | 57,040,000<br>\$433,504,000  |
| Irrigated Acres Harv.                                     | 361,000                      |
| Yield - Bu./Acre<br>Prod Bu.                              | 49<br>17,774,000             |
| Non-Irrigated Acres Harv.<br>Yield - Bu./Acre<br>Prod Bu. | 2,119,000                    |
|                                                           | 39,266,000                   |
| Alfalfa Hay, 2003 Acres Harvested                         | 1,000,000                    |
| Yield - Tons/Acre<br>Prod Tons                            | 3,400,000                    |
| Farm Value                                                | \$255,000,000                |
| All Other Hay, 2003 Acres Harvested                       | 2,250,000                    |
| Yield - Tons/Acre<br>Prod Tons                            | 1.6<br>3,600,000             |
| Farm Value                                                | \$214,200,000                |
| All Hay, 2003 Acres Harvested                             | 3,250,000                    |
| Yield - Tons/Acre<br>Prod Tons                            | 7,000,000                    |
| Farm Value Pasture Acreage-2002 Census Of Ag              | \$469,200,000<br>18,262,000  |
|                                                           | 10,202,000                   |
| Cattle Inventory, Jan. 1, 2004 2/                         | 6,650,000<br>1,660,000       |
| Cows That Have Calved Beef                                | 1,550,000                    |
| Milk<br>Other Cattle                                      | 110,000<br>4,990,000         |
| Cattle On Feed<br>Calves Born In 2003                     | 2,480,000<br>1,550,000       |
| Cattle Inventory Value 2/ Cattle & Calves, Jan. 1, 2004   | \$5,320,000,000              |
| Production 1/<br>Milk, 2003 (1,000 Lb.)                   | 2,115,000                    |
| Farm Value                                                | \$253,800,000                |
| 1/ Due to the State budget diff                           | ficulties hogs,              |
| sheep, and poultry value of produ                         | action are not               |
| available at the county level.                            |                              |