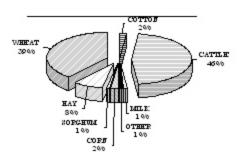

|
| 3/ Data not published to avoid discl    | osure of                 |            |
| individual reports.                     |                          |            |
|                                         |                          |            |
| 4/ Due to the State budget difficult    |                          |            |
| and poultry inventories and inven       |                          |            |
| are not available at the county l       | evel.                    |            |
| 00/10/04/5                              |                          |            |

Sorghum, 2003

Prod. - Bu.

Prod. - Bu.

Farm Value

Acres Harv. For Silage

Non-Irrigated Acres Harv.

Yield - Bu./Acre

Yield - Tons/Acre Prod. - Tons



#### 2003-2004 VALUE OF PRODUCTION 1/ BARBER COUNTY



|                                     |              | Rank In |
|-------------------------------------|--------------|---------|
|                                     |              | State   |
| Census Population, 2000             | 5,307        | 7.0     |
| No. Of Farms, 2003                  | 470          |         |
| Land in Farms, 2003 (Acres)         | 688,000      |         |
| Acres Harvested, 2003               | 169,110      |         |
| Farm Value of Crops Harv., 2003     | \$28,256,800 |         |
| Value of Cattle & Milk Prod, 2003   | \$25,534,700 |         |
| Precipitation JanDec., 2003 (In.)   | 26.39        | 48      |
| Precipitation 30 Year Average (In.) | 26.30        |         |
| Wheat, 2003                         |              |         |
| Acres Seeded in