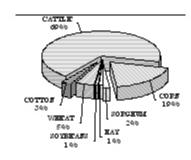

#### VALUE OF PRODUCTION 1/ ALLEN COUNTY

Rank In

|                                     |              | State |
|-------------------------------------|--------------|-------|
| Census Population, 2000             | 14,385       | 35    |
| No. Of Farms, 2003                  | 620          | 39    |
| Land in Farms, 2003 (Acres)         | 280,000      | 95    |
| Acres Harvested, 2003               | 172,730      | 67    |
| Farm Value of Crops Harv., 2003     | \$23,373,500 | 7 4   |
| Value of Cattle & Milk Prod, 2003   | \$12,768,100 | 8 0   |
| Precipitation JanDec., 2003 (In.)   | 35.07        | 17    |
| Precipitation 30 Year Average (In.) | 41.69        | 6     |
| Wheat, 2003                         |              |       |
|                                     |              |       |

| 40,000      | 7 6                                               |
|-------------|---------------------------------------------------|
| 39,300      | 76                                                |
| 4 9         | 58                                                |
| 1,929,000   | 75                                                |
| \$6,055,000 | 7 6                                               |
| 2/          |                                                   |
| 2/          |                                                   |
| 2/          |                                                   |
| 39,300      | 43                                                |
| 4 9         | 5 6                                               |
| 1,929,000   | 41                                                |
| 2/          |                                                   |
| 2 /         |                                                   |
| 2/          |                                                   |
|             | 2/<br>2/<br>39,300<br>49<br>1,929,000<br>2/<br>2/ |

| Yield - Bu./Acre          | 4 9         | 56  |
|---------------------------|-------------|-----|
| Prod Bu.                  | 1,929,000   | 41  |
| Summer Fallow Acres Harv. | 2 /         |     |
| Yield - Bu./Acre          | 2 /         |     |
| Prod Bu.                  | 2 /         |     |
| Corn, 2003                |             |     |
|                           |             |     |
| Acres Planted             | 22,500      | 5 4 |
| Acres Harv. For Grain     | 22,100      | 43  |
| Yield - Bu./Acre          | 78          | 69  |
| Prod Bu.                  | 1,728,000   | 48  |
| Farm Value                | \$4,255,500 | 48  |
| Irrigated Acres Harv.     | 2,100       | 36  |
| Yield - Bu./Acre          | 118         | 4 0 |
| Prod Bu.                  | 248,000     | 37  |
| Non-Irrigated Acres Harv. | 20,000      | 4   |
| Yield - Bu./Acre          | 7 4         | 2   |
| Prod Bu.                  | 1,480,000   | 1   |
| Acres Harv. For Silage    | 2 /         |     |
| Yield - Tons/Acre         | 2 /         |     |
| Prod Tons                 | 2 /         |     |
| Farm Value                | 2 /         |     |
|                           |             |     |