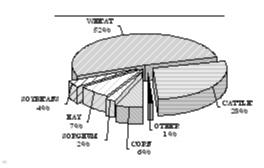

#### **VALUE OF PRODUCTION 1/** KANSAS

| Value of Cattle & Milk Prod., 2003 \$3, | 2,688,418<br>64,500<br>47,200,000<br>21,827,700<br>623,255,000<br>286,773,000 |
|-----------------------------------------|-------------------------------------------------------------------------------|
| Precipitation JanDec., 2003 (In.)       |                                                                               |

| Wheat | ົ | 003  |
|-------|---|------|
| wnear |   | UU.S |

| Acres Seeded in 2002           | 10,400,000      |
|--------------------------------|-----------------|
| Acres Harvested in 2003        | 10,000,000      |
| Yield - Bu./Acre               | 48              |
| Prod Bu.                       | 480,000,000     |
| Farm Value                     | \$1,512,000,000 |
| Irrigated Acres Harv.          | 560,000         |
| Yield - Bu./Acre               | 56              |
| Prod Bu.                       | 31,300,000      |
| Cont. Crop Dryland Acres Harv. | 5,525,000       |
| Yield - Bu./Acre               | 51              |
| Prod Bu.                       | 281,880,000     |
| Summer Fallow Acres Harv.      | 3,915,000       |
| Yield - Bu./Acre               | 43              |
| Prod Bu.                       | 166,820,000     |

# <u>Corn</u>, 2003

| rn, 2003                  |               |
|---------------------------|---------------|
| Acres Planted             | 2,900,000     |
| Acres Harv. For Grain     | 2,500,000     |
| Yield - Bu./Acre          | 120           |
| Prod Bu.                  | 300,000,000   |
| Farm Value                | \$765,000,000 |
| Irrigated Acres Harv.     | 1,360,000     |
| Ýield − Bu./Acre          | 169           |
| Prod Bu.                  | 230,000,000   |
| Non-Irrigated Acres Harv. | 1,140,000     |
| Yield - Bu./Acre          | 61            |
| Prod Bu.                  | 70,000,000    |
| Acres Harv. For Silage    | 280,000       |
| Yield - Tons/Acre         | 11.0          |
| Prod Tons                 | 3,080,000     |
| Farm Value                | \$52,360,000  |
|                           |               |

| Sorghum, 2003                                             |                              |
|-----------------------------------------------------------|------------------------------|
| Acres Planted                                             | 3,550,000                    |
| Acres Harv. For Grain<br>Yield - Bu./Acre                 | 2,900,000<br>45              |
| Prod Bu.<br>Farm Value                                    | 130,500,000<br>\$310,590,000 |
| Irrigated Acres Harv.<br>Yield - Bu./Acre                 | 268 <b>,</b> 000<br>93       |
| Prod Bu.<br>Non-Irrigated Acres Harv.                     | 24,900,000<br>2,632,000      |
| Yielď - Bu./Acre<br>Prod Bu.                              | 40<br>105,600,000            |
| Acres Harv. For Silage<br>Yield - Tons/Acre<br>Prod Tons  | 70,000<br>8.0                |
| Prod Tons<br>Farm Value                                   | 560,000<br>\$8,400,000       |
| Sunflowers, 2003                                          |                              |
| Acres Planted Acres Harvested                             | 193,000<br>176,000           |
| Yield - Lb./Acre<br>Prod Lb.                              | 1,165<br>205,000,000         |
| Farm Value                                                | \$23,047,000                 |
| Soybeans, 2003 Acres Planted                              | 2,600,000                    |
| Acres Harvested                                           | 2,480,000                    |
| Yield - Bu./Acre<br>Prod Bu.<br>Farm Value                | 57,040,000<br>\$433,504,000  |
| Irrigated Acres Harv.                                     | 361,000                      |
| Yield - Bu./Acre<br>Prod Bu.                              | 49<br>17,774,000             |
| Non-Irrigated Acres Harv.<br>Yield - Bu./Acre<br>Prod Bu. | 2,119,000                    |
|                                                           | 39,266,000                   |
| Alfalfa Hay, 2003 Acres Harvested                         | 1,000,000                    |
| Yield - Tons/Acre<br>Prod Tons                            | 3,400,000                    |
| Farm Value                                                | \$255,000,000                |
| All Other Hay, 2003 Acres Harvested                       | 2,250,000                    |
| Yield - Tons/Acre<br>Prod Tons                            | 1.6<br>3,600,000             |
| Farm Value                                                | \$214,200,000                |
| All Hay, 2003 Acres Harvested                             | 3,250,000                    |
| Yield - Tons/Acre<br>Prod Tons                            | 7,000,000                    |
| Farm Value Pasture Acreage-2002 Census Of Ag              | \$469,200,000<br>18,262,000  |
|                                                           | 10,202,000                   |
| Cattle Inventory, Jan. 1, 2004 2/                         | 6,650,000<br>1,660,000       |
| Cows That Have Calved Beef                                | 1,550,000                    |
| Milk<br>Other Cattle                                      | 110,000<br>4,990,000         |
| Cattle On Feed<br>Calves Born In 2003                     | 2,480,000<br>1,550,000       |
| Cattle Inventory Value 2/ Cattle & Calves, Jan. 1, 2004   | \$5,320,000,000              |
| Production 1/<br>Milk, 2003 (1,000 Lb.)                   | 2,115,000                    |
| Farm Value                                                | \$253,800,000                |
| 1/ Due to the State budget diff                           | ficulties hogs,              |
| sheep, and poultry value of produ                         | action are not               |
| available at the county level.                            |                              |