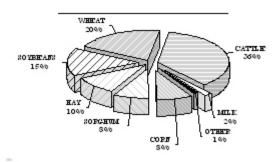

#### VALUE OF PRODUCTION 1/ ALLEN COUNTY

Rank In

|                                     |              | State |
|-------------------------------------|--------------|-------|
| Census Population, 2000             | 14,385       | 35    |
| No. Of Farms, 2003                  | 620          | 39    |
| Land in Farms, 2003 (Acres)         | 280,000      | 95    |
| Acres Harvested, 2003               | 172,730      | 67    |
| Farm Value of Crops Harv., 2003     | \$23,373,500 | 7 4   |
| Value of Cattle & Milk Prod, 2003   | \$12,768,100 | 8 0   |
| Precipitation JanDec., 2003 (In.)   | 35.07        | 17    |
| Precipitation 30 Year Average (In.) | 41.69        | 6     |
| Wheat, 2003                         |              |       |
|                                     |              |       |