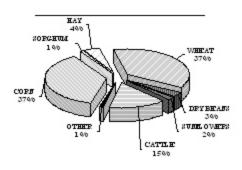

# TOP RANKING KANSAS COUNTIES

Number One Ranked

Number One Ranked

|                                     | Coun          | ty in State |                                      | Cour              | nty in State |
|-------------------------------------|---------------|-------------|--------------------------------------|-------------------|--------------|
| Census Population, 2000             | 452,869       | Sedgwick    | Soybeans, 2003                       |                   |              |
| No. Of Farms, 2003                  | 1,560         | Reno        | Acres Planted                        | 118,000           | Marshall     |
| Land in Farms, 2003 (Acres)         | 810,000       | Finney      | Acres Harvested                      | 109,600           | Marshall     |
| Acres Harvested, 2003               | 556,450       | Sumner      | Yield - Bu./Acre                     | 59                | Gray         |
| Farm Value of Crops Harv., 2003     | \$99,100,000  | Finney      | Prod Bu.                             | 3,331,800         | Brown        |
| Value of Cattle & Milk Prod., 2003  | \$238,136,800 | Finney      | Farm Value                           | \$25,583,000      | Brown        |
| Precipitation JanDec., 2003 (In.)   | 46.04         | Montgomery  | Irrigated Acres Harv.                | 19,100            | Stafford     |
| Precipitation 30 Year Average (In.) | 44.56         | Crawford    | Yield - Bu./Acre                     | 65                | Cowley       |
|                                     |               |             | Prod Bu.                             | 1,105,200         | Edwards      |
| Wheat, 2003                         |               |             | Non-Irrigated Acres Harv.            | 108,800           | Marshall     |
| Acres Seeded in 2002                | 393,600       | Sumner      | _                                    |                   | Brown        |
| Acres Harvested in 2003             | 374,900       | Sumner      | Yield - Bu./Acre<br>Prod Bu.         | 31<br>3,286,200   | Brown        |
| Yield - Bu./Acre                    | 8.0           | Brown       | FIOU Bu.                             | 3,200,200         | DIOWII       |
| Prod Bu.                            | 14,841,000    | Sumner      |                                      |                   |              |
| Farm Value                          | \$46,725,000  | Sumner      | Alfalfa Hay, 2003                    |                   |              |
| Irrigated Acres Harv.               | 46,500        | Finney      | Acres Harvested                      | 59,000            | Finney       |
| Yield - Bu./Acre                    | 70            | Sheridan    | Yield - Tons/Acre                    | 6.2               | Seward       |
| Prod Bu.                            | 2,410,200     | Finney      | Prod Tons                            | 356,000           | Finney       |
| Cont. Crop Dryland Acres Harv.      | 344,000       | Sumner      | Farm Value                           | \$27,375,000      | Finney       |
| Yield - Bu./Acre                    | 80            | Brown       |                                      |                   |              |
|                                     |               |             | All Other Hay, 2003                  |                   |              |
| Prod Bu.                            | 13,602,600    | Sumner      | Acres Harvested                      | 100,000           | Lyon         |
| Summer Fallow Acres Harv.           | 166,600       | Thomas      | Yield - Tons/Acre                    | 3.1               | Gray         |
| Yield - Bu./Acre                    | 67            | Mitchell    | Prod Tons                            | 134,500           | Lyon         |
|                                     |               | Jewell      | Farm Value                           | \$9,138,100       | Lyon         |
| Prod Bu.                            | 7,260,200     | Ford        |                                      |                   |              |
|                                     |               |             | All Hay, 2003                        |                   |              |
| Corn, 2003                          |               |             | Acres Harvested                      | 108,800           | Lyon         |
| Acres Planted                       | 103,400       | Brown       | Yield - Tons/Acre                    | 5.5               | Finney       |
| Acres Harv. For Grain               | 99,300        | Brown       | Prod Tons                            | 365,800           | Finney       |
| Yield - Bu./Acre                    | 194           | Meade       | Farm Value                           | \$28,008,200      | Finney       |
| Prod Bu.                            | 16,179,000    | Haskell     | Pasture Acreage-2002 Census Of Aq    | 479,000           | Barber       |
| Farm Value                          | \$43,244,700  | Haskell     |                                      | .,                |              |
| Irrigated Acres Harv.               | 62,500        | Thomas      | Cattle Inventory, Jan. 1, 2004 2/    |                   |              |
| Yield - Bu./Acre                    | 195           | Kiowa       | All Cattle                           | 400,000           | Finney       |
| Prod Bu.                            | 10,304,000    | Sheridan    | Cows That Have Calved                | 33,300            | Greenwood    |
| Non-Irrigated Acres Harv.           | 29,100        | Decatur     | Milk                                 | 21,000            | Hamilton     |
| Yield - Bu./Acre                    | 7 8           | Riley       | Other Cattle                         | 382,600           | Finney       |
| Prod Bu.                            | 1,480,000     | Allen       | Cattle On Feed                       | 278,800           | Haskell      |
| Acres Harv. For Silage              | 15,700        | Thomas      | Calves Born In 2003                  |                   | Greenwood    |
| Yield - Tons/Acre                   | 20.2          | Grant       | Caives Born in 2003                  | 30,000            | Greenwood    |
| Prod Tons                           | 184,000       | Gray        | Catala Tanantana Walan O/            |                   |              |
| Farm Value                          | \$3,292,900   | Gray        | Cattle Inventory Value 2/            |                   |              |
|                                     |               |             | Cattle & Calves, Jan. 1, 2004        | 320,000,000       | Finney       |
| Sorghum, 2003                       |               |             |                                      |                   |              |
| Acres Planted                       | 122,400       | Sumner      | Production 1/                        |                   |              |
| Acres Harv. For Grain               | 106,900       | Sumner      | Milk, 2003 (1,000 Lb.)               | 463,700           | Hamilton     |
| Yield - Bu./Acre                    | 7.5           | Brown       | Farm Value                           | \$55,644,000      | Hamilton     |
| Prod Bu.                            | 5,735,200     | Sumner      |                                      |                   |              |
| Farm Value                          | \$13,651,700  | Sumner      |                                      |                   |              |
| Irrigated Acres Harv.               | 14,200        | Ford        | 1/ Due to the State budget difficult |                   |              |
| Yield - Bu./Acre                    | 131           | Barton      | and poultry value of production a    | are not available | 9            |
| Prod Bu.                            | 1,492,400     | Ford        | at the county level.                 |                   |              |
| Non-Irrigated Acres Harv.           | 70,500        | Sedgwick    |                                      |                   |              |
| Yield - Bu./Acre                    | 70,300        | Brown       | 2/ Due to the State budget difficult | ties hogs, sheep, |              |
| Prod Bu.                            | 3,253,300     | Sedgwick    | and poultry inventories and inver    | ntory value       |              |
|                                     |               | =           | are not available at the county 1    | level.            |              |
| Acres Harv. For Silage              | 5,000         | Reno        |                                      |                   |              |
| Yield - Tons/Acre<br>Prod Tons      | 11.3          | Lane        | 08/10/04/                            |                   |              |
|                                     | •             | Reno        |                                      |                   |              |
| Farm Value                          | \$443,100     | Reno        |                                      |                   |              |
| 0.00                                |               |             |                                      |                   |              |
| Sunflowers, 2003                    |               |             |                                      |                   |              |
| Acres Planted                       | 21,900        | Sherman     |                                      |                   |              |
| Acres Harvested                     | 18,400        | Sherman     |                                      |                   |              |
| Yield - Lb./Acre                    | 1,918         | Clay        |                                      |                   |              |
| Prod Lb.                            | 32,118,900    | Sherman     |                                      |                   |              |
| Farm Value                          | \$3,892,800   | Sherman     |                                      |                   |              |
|                                     |               |             |                                      |                   |              |