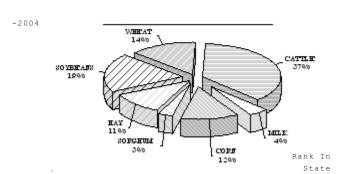

#### **VALUE OF PRODUCTION 1/** KANSAS

| Value of Cattle & Milk Prod., 2003 \$3, | 2,688,418<br>64,500<br>47,200,000<br>21,827,700<br>623,255,000<br>286,773,000 |
|-----------------------------------------|-------------------------------------------------------------------------------|
| Precipitation JanDec., 2003 (In.)       |                                                                               |

| Wheat | ົ | 003  |
|-------|---|------|
| wnear |   | UU.S |

| Acres Seeded in 2002           | 10,400,000      |
|--------------------------------|-----------------|
| Acres Harvested in 2003        | 10,000,000      |
| Yield - Bu./Acre               | 48              |
| Prod Bu.                       | 480,000,000     |
| Farm Value                     | \$1,512,000,000 |
| Irrigated Acres Harv.          | 560,000         |
| Yield - Bu./Acre               | 56              |
| Prod Bu.                       | 31,300,000      |
| Cont. Crop Dryland Acres Harv. | 5,525,000       |
| Yield - Bu./Acre               | 51              |
| Prod Bu.                       | 281,880,000     |
| Summer Fallow Acres Harv.      | 3,915,000       |
| Yield - Bu./Acre               | 43              |
| Prod Bu.                       | 166,820,000     |

# <u>Corn</u>, 2003

| rn, 2003                  |               |
|---------------------------|---------------|
| Acres Planted             | 2,900,000     |
| Acres Harv. For Grain     | 2,500,000     |
| Yield - Bu./Acre          | 120           |
| Prod Bu.                  | 300,000,000   |
| Farm Value                | \$765,000,000 |
| Irrigated Acres Harv.     | 1,360,000     |
| Ýield − Bu./Acre          | 169           |
| Prod Bu.                  | 230,000,000   |
| Non-Irrigated Acres Harv. | 1,140,000     |
| Yield - Bu./Acre          | 61            |
| Prod Bu.                  | 70,000,000    |
| Acres Harv. For Silage    | 280,000       |
| Yield - Tons/Acre         | 11.0          |
| Prod Tons                 | 3,080,000     |
| Farm Value                | \$52,360,000  |
|                           |               |

| Sorghum, 2003                                             |                              |
|-----------------------------------------------------------|------------------------------|
| Acres Planted                                             | 3,550,000                    |
| Acres Harv. For Grain<br>Yield - Bu./Acre                 | 2,900,000<br>45              |
| Prod Bu.<br>Farm Value                                    | 130,500,000<br>\$310,590,000 |
| Irrigated Acres Harv.<br>Yield - Bu./Acre                 | 268 <b>,</b> 000<br>93       |
| Prod Bu.<br>Non-Irrigated Acres Harv.                     | 24,900,000<br>2,632,000      |
| Yielď - Bu./Acre<br>Prod Bu.                              | 40<br>105,600,000            |
| Acres Harv. For Silage<br>Yield - Tons/Acre<br>Prod Tons  | 70,000<br>8.0                |
| Prod Tons<br>Farm Value                                   | 560,000<br>\$8,400,000       |
| Sunflowers, 2003                                          |                              |
| Acres Planted Acres Harvested                             | 193,000<br>176,000           |
| Yield - Lb./Acre<br>Prod Lb.                              | 1,165<br>205,000,000         |
| Farm Value                                                | \$23,047,000                 |
| Soybeans, 2003 Acres Planted                              | 2,600,000                    |
| Acres Harvested                                           | 2,480,000                    |
| Yield - Bu./Acre<br>Prod Bu.<br>Farm Value                | 57,040,000<br>\$433,504,000  |
| Irrigated Acres Harv.                                     | 361,000                      |
| Yield - Bu./Acre<br>Prod Bu.                              | 49<br>17,774,000             |
| Non-Irrigated Acres Harv.<br>Yield - Bu./Acre<br>Prod Bu. | 2,119,000                    |
|                                                           | 39,266,000                   |
| Alfalfa Hay, 2003 Acres Harvested                         | 1,000,000                    |
| Yield - Tons/Acre<br>Prod Tons                            | 3,400,000                    |
| Farm Value                                                | \$255,000,000                |
| All Other Hay, 2003 Acres Harvested                       | 2,250,000                    |
| Yield - Tons/Acre<br>Prod Tons                            | 1.6<br>3,600,000             |
| Farm Value                                                | \$214,200,000                |
| All Hay, 2003 Acres Harvested                             | 3,250,000                    |
| Yield - Tons/Acre<br>Prod Tons                            | 7,000,000                    |
| Farm Value Pasture Acreage-2002 Census Of Ag              | \$469,200,000<br>18,262,000  |
|                                                           | 10,202,000                   |
| Cattle Inventory, Jan. 1, 2004 2/                         | 6,650,000<br>1,660,000       |
| Cows That Have Calved Beef                                | 1,550,000                    |
| Milk<br>Other Cattle                                      | 110,000<br>4,990,000         |
| Cattle On Feed<br>Calves Born In 2003                     | 2,480,000<br>1,550,000       |
| Cattle Inventory Value 2/ Cattle & Calves, Jan. 1, 2004   | \$5,320,000,000              |
| Production 1/<br>Milk, 2003 (1,000 Lb.)                   | 2,115,000                    |
| Farm Value                                                | \$253,800,000                |
| 1/ Due to the State budget diff                           | ficulties hogs,              |
| sheep, and poultry value of produ                         | action are not               |
| available at the county level.                            |                              |