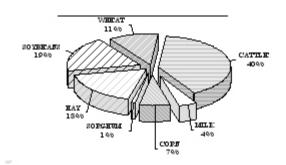

#### **VALUE OF PRODUCTION 1/** KANSAS

| Value of Cattle & Milk Prod., 2003 \$3, | 2,688,418<br>64,500<br>47,200,000<br>21,827,700<br>623,255,000<br>286,773,000 |
|-----------------------------------------|-------------------------------------------------------------------------------|
| Precipitation JanDec., 2003 (In.)       |                                                                               |