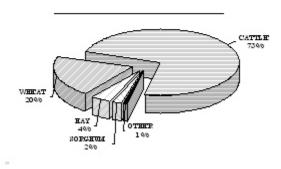

#### VALUE OF PRODUCTION 1/ ALLEN COUNTY

Rank In

|                                     |              | State |
|-------------------------------------|--------------|-------|
| Census Population, 2000             | 14,385       | 35    |
| No. Of Farms, 2003                  | 620          | 39    |
| Land in Farms, 2003 (Acres)         | 280,000      | 95    |
| Acres Harvested, 2003               | 172,730      | 67    |
| Farm Value of Crops Harv., 2003     | \$23,373,500 | 7 4   |
| Value of Cattle & Milk Prod, 2003   | \$12,768,100 | 8 0   |
| Precipitation JanDec., 2003 (In.)   | 35.07        | 17    |
| Precipitation 30 Year Average (In.) | 41.69        | 6     |
| Wheat, 2003                         |              |       |
|                                     |              |       |

| 40,000      | 7 6                                               |
|-------------|---------------------------------------------------|
| 39,300      | 76                                                |
| 4 9         | 58                                                |
| 1,929,000   | 75                                                |
| \$6,055,000 | 7 6                                               |
| 2/          |                                                   |
| 2/          |                                                   |
| 2/          |                                                   |
| 39,300      | 43                                                |
| 4 9         | 5 6                                               |
| 1,929,000   | 41                                                |
| 2/          |                                                   |
| 2 /         |                                                   |
| 2/          |                                                   |
|             | 2/<br>2/<br>39,300<br>49<br>1,929,000<br>2/<br>2/ |

| Yield - Bu./Acre          | 4 9         | 56  |
|---------------------------|-------------|-----|
| Prod Bu.                  | 1,929,000   | 41  |
| Summer Fallow Acres Harv. | 2 /         |     |
| Yield - Bu./Acre          | 2 /         |     |
| Prod Bu.                  | 2 /         |     |
| Corn, 2003                |             |     |
|                           |             |     |
| Acres Planted             | 22,500      | 5 4 |
| Acres Harv. For Grain     | 22,100      | 43  |
| Yield - Bu./Acre          | 78          | 69  |
| Prod Bu.                  | 1,728,000   | 48  |
| Farm Value                | \$4,255,500 | 48  |
| Irrigated Acres Harv.     | 2,100       | 36  |
| Yield - Bu./Acre          | 118         | 4 0 |
| Prod Bu.                  | 248,000     | 37  |
| Non-Irrigated Acres Harv. | 20,000      | 4   |
| Yield - Bu./Acre          | 7 4         | 2   |
| Prod Bu.                  | 1,480,000   | 1   |
| Acres Harv. For Silage    | 2 /         |     |
| Yield - Tons/Acre         | 2 /         |     |
| Prod Tons                 | 2 /         |     |
| Farm Value                | 2 /         |     |
|                           |             |     |