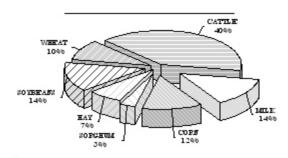

#### **VALUE OF PRODUCTION 1/** KANSAS

| Value of Cattle & Milk Prod., 2003 \$3, | 2,688,418<br>64,500<br>47,200,000<br>21,827,700<br>623,255,000<br>286,773,000 |
|-----------------------------------------|-------------------------------------------------------------------------------|
| Precipitation JanDec., 2003 (In.)       |                                                                               |