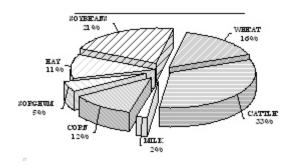

#### VALUE OF PRODUCTION 1/ ALLEN COUNTY

Rank In

|                                     |              | State |
|-------------------------------------|--------------|-------|
| Census Population, 2000             | 14,385       | 35    |
| No. Of Farms, 2003                  | 620          | 39    |
| Land in Farms, 2003 (Acres)         | 280,000      | 95    |
| Acres Harvested, 2003               | 172,730      | 67    |
| Farm Value of Crops Harv., 2003     | \$23,373,500 | 7 4   |
| Value of Cattle & Milk Prod, 2003   | \$12,768,100 | 8 0   |
| Precipitation JanDec., 2003 (In.)   | 35.07        | 17    |
| Precipitation 30 Year Average (In.) | 41.69        | 6     |
| Wheat, 2003                         |              |       |
|                                     |              |       |

| 40,000      | 7 6                                               |
|-------------|---------------------------------------------------|
| 39,300      | 76                                                |
| 4 9         | 58                                                |
| 1,929,000   | 75                                                |
| \$6,055,000 | 7 6                                               |
| 2/          |                                                   |
| 2/          |                                                   |
| 2/          |                                                   |
| 39,300      | 43                                                |
| 4 9         | 5 6                                               |
| 1,929,000   | 41                                                |
| 2/          |                                                   |
| 2 /         |                                                   |
| 2/          |                                                   |
|             | 2/<br>2/<br>39,300<br>49<br>1,929,000<br>2/<br>2/ |

| Yield - Bu./Acre          | 4 9         | 56  |
|---------------------------|-------------|-----|
| Prod Bu.                  | 1,929,000   | 41  |
| Summer Fallow Acres Harv. | 2 /         |     |
| Yield - Bu./Acre          | 2 /         |     |
| Prod Bu.                  | 2 /         |     |
| Corn, 2003                |             |     |
|                           |             |     |
| Acres Planted             | 22,500      | 5 4 |
| Acres Harv. For Grain     | 22,100      | 43  |
| Yield - Bu./Acre          | 78          | 69  |
| Prod Bu.                  | 1,728,000   | 48  |
| Farm Value                | \$4,255,500 | 48  |
| Irrigated Acres Harv.     | 2,100       | 36  |
| Yield - Bu./Acre          | 118         | 4 0 |
| Prod Bu.                  | 248,000     | 37  |
| Non-Irrigated Acres Harv. | 20,000      | 4   |
| Yield - Bu./Acre          | 7 4         | 2   |
| Prod Bu.                  | 1,480,000   | 1   |
| Acres Harv. For Silage    | 2 /         |     |
| Yield - Tons/Acre         | 2 /         |     |
| Prod Tons                 | 2 /         |     |
| Farm Value                | 2 /         |     |
|                           |             |     |