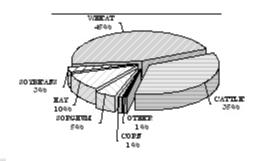

#### **VALUE OF PRODUCTION 1/** KANSAS

| Value of Cattle & Milk Prod., 2003 \$3, | 2,688,418<br>64,500<br>47,200,000<br>21,827,700<br>623,255,000<br>286,773,000 |
|-----------------------------------------|-------------------------------------------------------------------------------|
| Precipitation JanDec., 2003 (In.)       |                                                                               |