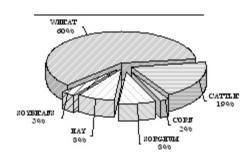

#### VALUE OF PRODUCTION 1/ ALLEN COUNTY

Rank In

|                                     |              | State |
|-------------------------------------|--------------|-------|
| Census Population, 2000             | 14,385       | 35    |
| No. Of Farms, 2003                  | 620          | 39    |
| Land in Farms, 2003 (Acres)         | 280,000      | 95    |
| Acres Harvested, 2003               | 172,730      | 67    |
| Farm Value of Crops Harv., 2003     | \$23,373,500 | 7 4   |
| Value of Cattle & Milk Prod, 2003   | \$12,768,100 | 8 0   |
| Precipitation JanDec., 2003 (In.)   | 35.07        | 17    |
| Precipitation 30 Year Average (In.) | 41.69        | 6     |
| Wheat, 2003                         |              |       |
|                                     |              |       |