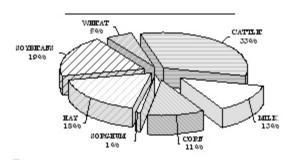

#### **VALUE OF PRODUCTION 1/** KANSAS

| Value of Cattle & Milk Prod., 2003 \$3, | 2,688,418<br>64,500<br>47,200,000<br>21,827,700<br>623,255,000<br>286,773,000 |
|-----------------------------------------|-------------------------------------------------------------------------------|
| Precipitation JanDec., 2003 (In.)       |                                                                               |

| Wheat | ົ | 003  |
|-------|---|------|
| wnear |   | UU.S |

| Acres Seeded in 2002           | 10,400,000      |
|--------------------------------|-----------------|
| Acres Harvested in 2003        | 10,000,000      |
| Yield - Bu./Acre               | 48              |
| Prod Bu.                       | 480,000,000     |
| Farm Value                     | \$1,512,000,000 |
| Irrigated Acres Harv.          | 560,000         |
| Yield - Bu./Acre               | 56              |
| Prod Bu.                       | 31,300,000      |
| Cont. Crop Dryland Acres Harv. | 5,525,000       |
| Yield - Bu./Acre               | 51              |
| Prod Bu.                       | 281,880,000     |
| Summer Fallow Acres Harv.      | 3,915,000       |
| Yield - Bu./Acre               | 43              |
| Prod Bu.                       | 166,820,000     |

# <u>Corn</u>, 2003

| rn, 2003                  |               |
|---------------------------|---------------|
| Acres Planted             | 2,900,000     |
| Acres Harv. For Grain     | 2,500,000     |
| Yield - Bu./Acre          | 120           |
| Prod Bu.                  | 300,000,000   |
| Farm Value                | \$765,000,000 |
| Irrigated Acres Harv.     | 1,360,000     |
| Ýield − Bu./Acre          | 169           |
| Prod Bu.                  | 230,000,000   |
| Non-Irrigated Acres Harv. | 1,140,000     |
| Yield - Bu./Acre          | 61            |
| Prod Bu.                  | 70,000,000    |
| Acres Harv. For Silage    | 280,000       |
| Yield - Tons/Acre         | 11.0          |
| Prod Tons                 | 3,080,000     |
| Farm Value                | \$52,360,000  |
|                           |               |

| Sorghum, 2003                                             |                              |
|-----------------------------------------------------------|------------------------------|
| Acres Planted                                             | 3,550,000                    |
| Acres Harv. For Grain<br>Yield - Bu./Acre                 | 2,900,000<br>45              |
| Prod Bu.<br>Farm Value                                    | 130,500,000<br>\$310,590,000 |
| Irrigated Acres Harv.<br>Yield - Bu./Acre                 | 268 <b>,</b> 000<br>93       |
| Prod Bu.<br>Non-Irrigated Acres Harv.                     | 24,900,000<br>2,632,000      |
| Yielď - Bu./Acre<br>Prod Bu.                              | 40<br>105,600,000            |
| Acres Harv. For Silage<br>Yield - Tons/Acre<br>Prod Tons  | 70,000<br>8.0                |
| Prod Tons<br>Farm Value                                   | 560,000<br>\$8,400,000       |
| Sunflowers, 2003                                          |                              |
| Acres Planted Acres Harvested                             | 193,000<br>176,000           |
| Yield - Lb./Acre<br>Prod Lb.                              | 1,165<br>205,000,000         |
| Farm Value                                                | \$23,047,000                 |
| Soybeans, 2003 Acres Planted                              | 2,600,000                    |
| Acres Harvested                                           | 2,480,000                    |
| Yield - Bu./Acre<br>Prod Bu.<br>Farm Value                | 57,040,000<br>\$433,504,000  |
| Irrigated Acres Harv.                                     | 361,000                      |
| Yield - Bu./Acre<br>Prod Bu.                              | 49<br>17,774,000             |
| Non-Irrigated Acres Harv.<br>Yield - Bu./Acre<br>Prod Bu. | 2,119,000                    |
|                                                           | 39,266,000                   |
| Alfalfa Hay, 2003 Acres Harvested                         | 1,000,000                    |
| Yield - Tons/Acre<br>Prod Tons                            | 3,400,000                    |
| Farm Value                                                | \$255,000,000                |
| All Other Hay, 2003 Acres Harvested                       | 2,250,000                    |
| Yield - Tons/Acre<br>Prod Tons                            | 1.6<br>3,600,000             |
| Farm Value                                                | \$214,200,000                |
| All Hay, 2003 Acres Harvested                             | 3,250,000                    |
| Yield - Tons/Acre<br>Prod Tons                            | 7,000,000                    |
| Farm Value Pasture Acreage-2002 Census Of Ag              | \$469,200,000<br>18,262,000  |
|                                                           | 10,202,000                   |
| Cattle Inventory, Jan. 1, 2004 2/                         | 6,650,000<br>1,660,000       |
| Cows That Have Calved Beef                                | 1,550,000                    |
| Milk<br>Other Cattle                                      | 110,000<br>4,990,000         |
| Cattle On Feed<br>Calves Born In 2003                     | 2,480,000<br>1,550,000       |
| Cattle Inventory Value 2/ Cattle & Calves, Jan. 1, 2004   | \$5,320,000,000              |
| Production 1/<br>Milk, 2003 (1,000 Lb.)                   | 2,115,000                    |
| Farm Value                                                | \$253,800,000                |
| 1/ Due to the State budget diff                           | ficulties hogs,              |
| sheep, and poultry value of produ                         | action are not               |
| available at the county level.                            |                              |