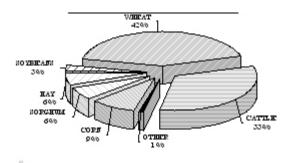

#### VALUE OF PRODUCTION 1/ ALLEN COUNTY

Rank In

|                                     |              | State |
|-------------------------------------|--------------|-------|
| Census Population, 2000             | 14,385       | 35    |
| No. Of Farms, 2003                  | 620          | 39    |
| Land in Farms, 2003 (Acres)         | 280,000      | 95    |
| Acres Harvested, 2003               | 172,730      | 67    |
| Farm Value of Crops Harv., 2003     | \$23,373,500 | 7 4   |
| Value of Cattle & Milk Prod, 2003   | \$12,768,100 | 8 0   |
| Precipitation JanDec., 2003 (In.)   | 35.07        | 17    |
| Precipitation 30 Year Average (In.) | 41.69        | 6     |
| Wheat, 2003                         |              |       |
|                                     |              |       |

| 40,000      | 7 6                                               |
|-------------|---------------------------------------------------|
| 39,300      | 76                                                |
| 4 9         | 58                                                |
| 1,929,000   | 75                                                |
| \$6,055,000 | 7 6                                               |
| 2/          |                                                   |
| 2/          |                                                   |
| 2/          |                                                   |
| 39,300      | 43                                                |
| 4 9         | 5 6                                               |
| 1,929,000   | 41                                                |
| 2/          |                                                   |
| 2 /         |                                                   |
| 2/          |                                                   |
|             | 2/<br>2/<br>39,300<br>49<br>1,929,000<br>2/<br>2/ |

| Yield - Bu./Acre          | 4 9         | 56  |
|---------------------------|-------------|-----|
| Prod Bu.                  | 1,929,000   | 41  |
| Summer Fallow Acres Harv. | 2 /         |     |
| Yield - Bu./Acre          | 2 /         |     |
| Prod Bu.                  | 2 /         |     |
| Corn, 2003                |             |     |
|                           |             |     |
| Acres Planted             | 22,500      | 5 4 |
| Acres Harv. For Grain     | 22,100      | 43  |
| Yield - Bu./Acre          | 78          | 69  |
| Prod Bu.                  | 1,728,000   | 48  |
| Farm Value                | \$4,255,500 | 48  |
| Irrigated Acres Harv.     | 2,100       | 36  |
| Yield - Bu./Acre          | 118         | 4 0 |
| Prod Bu.                  | 248,000     | 37  |
| Non-Irrigated Acres Harv. | 20,000      | 4   |
| Yield - Bu./Acre          | 7 4         | 2   |
| Prod Bu.                  | 1,480,000   | 1   |
| Acres Harv. For Silage    | 2 /         |     |
| Yield - Tons/Acre         | 2 /         |     |
| Prod Tons                 | 2 /         |     |
| Farm Value                | 2 /         |     |
|                           |             |     |