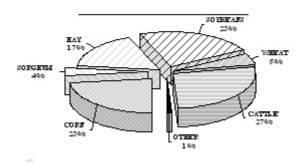

#### VALUE OF PRODUCTION 1/ ALLEN COUNTY

Rank In

|                                     |              | State |
|-------------------------------------|--------------|-------|
| Census Population, 2000             | 14,385       | 35    |
| No. Of Farms, 2003                  | 620          | 39    |
| Land in Farms, 2003 (Acres)         | 280,000      | 95    |
| Acres Harvested, 2003               | 172,730      | 67    |
| Farm Value of Crops Harv., 2003     | \$23,373,500 | 7 4   |
| Value of Cattle & Milk Prod, 2003   | \$12,768,100 | 8 0   |
| Precipitation JanDec., 2003 (In.)   | 35.07        | 17    |
| Precipitation 30 Year Average (In.) | 41.69        | 6     |
| Wheat, 2003                         |              |       |
|                                     |              |       |