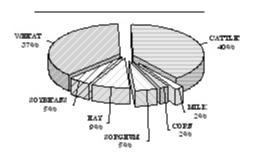

#### VALUE OF PRODUCTION 1/ ALLEN COUNTY

Rank In

|                                     |              | State |
|-------------------------------------|--------------|-------|
| Census Population, 2000             | 14,385       | 35    |
| No. Of Farms, 2003                  | 620          | 39    |
| Land in Farms, 2003 (Acres)         | 280,000      | 95    |
| Acres Harvested, 2003               | 172,730      | 67    |
| Farm Value of Crops Harv., 2003     | \$23,373,500 | 7 4   |
| Value of Cattle & Milk Prod, 2003   | \$12,768,100 | 8 0   |
| Precipitation JanDec., 2003 (In.)   | 35.07        | 17    |
| Precipitation 30 Year Average (In.) | 41.69        | 6     |
| Wheat, 2003                         |              |       |
|                                     |              |       |