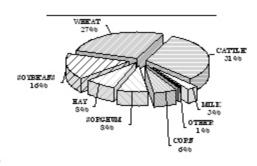

#### VALUE OF PRODUCTION 1/ ALLEN COUNTY

Rank In

|                                     |              | State |
|-------------------------------------|--------------|-------|
| Census Population, 2000             | 14,385       | 35    |
| No. Of Farms, 2003                  | 620          | 39    |
| Land in Farms, 2003 (Acres)         | 280,000      | 95    |
| Acres Harvested, 2003               | 172,730      | 67    |
| Farm Value of Crops Harv., 2003     | \$23,373,500 | 7 4   |
| Value of Cattle & Milk Prod, 2003   | \$12,768,100 | 8 0   |
| Precipitation JanDec., 2003 (In.)   | 35.07        | 17    |
| Precipitation 30 Year Average (In.) | 41.69        | 6     |
| Wheat, 2003                         |              |       |
|                                     |              |       |