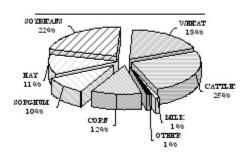

# TOP RANKING KANSAS COUNTIES

Number One Ranked

Number One Ranked

|                                     | Coun          | ty in State |                                      | Cour              | nty in State |
|-------------------------------------|---------------|-------------|--------------------------------------|-------------------|--------------|
| Census Population, 2000             | 452,869       | Sedgwick    | Soybeans, 2003                       |                   |              |
| No. Of Farms, 2003                  | 1,560         | Reno        | Acres Planted                        | 118,000           | Marshall     |
| Land in Farms, 2003 (Acres)         | 810,000       | Finney      | Acres Harvested                      | 109,600           | Marshall     |
| Acres Harvested, 2003               | 556,450       | Sumner      | Yield - Bu./Acre                     | 59                | Gray         |
| Farm Value of Crops Harv., 2003     | \$99,100,000  | Finney      | Prod Bu.                             | 3,331,800         | Brown        |
| Value of Cattle & Milk Prod., 2003  | \$238,136,800 | Finney      | Farm Value                           | \$25,583,000      | Brown        |
| Precipitation JanDec., 2003 (In.)   | 46.04         | Montgomery  | Irrigated Acres Harv.                | 19,100            | Stafford     |
| Precipitation 30 Year Average (In.) | 44.56         | Crawford    | Yield - Bu./Acre                     | 65                | Cowley       |
|                                     |               |             | Prod Bu.                             | 1,105,200         | Edwards      |
| Wheat, 2003                         |               |             | Non-Irrigated Acres Harv.            | 108,800           | Marshall     |
| Acres Seeded in 2002                | 393,600       | Sumner      | _                                    |                   | Brown        |
| Acres Harvested in 2003             | 374,900       | Sumner      | Yield - Bu./Acre<br>Prod Bu.         | 31<br>3,286,200   | Brown        |
| Yield - Bu./Acre                    | 8.0           | Brown       | FIOU Bu.                             | 3,200,200         | DIOWII       |
| Prod Bu.                            | 14,841,000    | Sumner      |                                      |                   |              |
| Farm Value                          | \$46,725,000  | Sumner      | Alfalfa Hay, 2003                    |                   |              |
| Irrigated Acres Harv.               | 46,500        | Finney      | Acres Harvested                      | 59,000            | Finney       |
| Yield - Bu./Acre                    | 70            | Sheridan    | Yield - Tons/Acre                    | 6.2               | Seward       |
| Prod Bu.                            | 2,410,200     | Finney      | Prod Tons                            | 356,000           | Finney       |
| Cont. Crop Dryland Acres Harv.      | 344,000       | Sumner      | Farm Value                           | \$27,375,000      | Finney       |
| Yield - Bu./Acre                    | 80            | Brown       |                                      |                   |              |
|                                     |               |             | All Other Hay, 2003                  |                   |              |
| Prod Bu.                            | 13,602,600    | Sumner      | Acres Harvested                      | 100,000           | Lyon         |
| Summer Fallow Acres Harv.           | 166,600       | Thomas      | Yield - Tons/Acre                    | 3.1               | Gray         |
| Yield - Bu./Acre                    | 67            | Mitchell    | Prod Tons                            | 134,500           | Lyon         |
|                                     |               | Jewell      | Farm Value                           | \$9,138,100       | Lyon         |
| Prod Bu.                            | 7,260,200     | Ford        |                                      |                   |              |
|                                     |               |             | All Hay, 2003                        |                   |              |
| Corn, 2003                          |               |             | Acres Harvested                      | 108,800           | Lyon         |
| Acres Planted                       | 103,400       | Brown       | Yield - Tons/Acre                    | 5.5               | Finney       |
| Acres Harv. For Grain               | 99,300        | Brown       | Prod Tons                            | 365,800           | Finney       |
| Yield - Bu./Acre                    | 194           | Meade       | Farm Value                           | \$28,008,200      | Finney       |
| Prod Bu.                            | 16,179,000    | Haskell     | Pasture Acreage-2002 Census Of Aq    | 479,000           | Barber       |
| Farm Value                          | \$43,244,700  | Haskell     |                                      | .,                |              |
| Irrigated Acres Harv.               | 62,500        | Thomas      | Cattle Inventory, Jan. 1, 2004 2/    |                   |              |
| Yield - Bu./Acre                    | 195           | Kiowa       | All Cattle                           | 400,000           | Finney       |
| Prod Bu.                            | 10,304,000    | Sheridan    | Cows That Have Calved                | 33,300            | Greenwood    |
| Non-Irrigated Acres Harv.           | 29,100        | Decatur     | Milk                                 | 21,000            | Hamilton     |
| Yield - Bu./Acre                    | 7 8           | Riley       | Other Cattle                         | 382,600           | Finney       |
| Prod Bu.                            | 1,480,000     | Allen       | Cattle On Feed                       | 278,800           | Haskell      |
| Acres Harv. For Silage              | 15,700        | Thomas      | Calves Born In 2003                  |                   | Greenwood    |
| Yield - Tons/Acre                   | 20.2          | Grant       | Caives Born in 2003                  | 30,000            | Greenwood    |
| Prod Tons                           | 184,000       | Gray        | Catala Tanantana Walan O/            |                   |              |
| Farm Value                          | \$3,292,900   | Gray        | Cattle Inventory Value 2/            |                   |              |
|                                     |               |             | Cattle & Calves, Jan. 1, 2004        | 320,000,000       | Finney       |
| Sorghum, 2003                       |               |             |                                      |                   |              |
| Acres Planted                       | 122,400       | Sumner      | Production 1/                        |                   |              |
| Acres Harv. For Grain               | 106,900       | Sumner      | Milk, 2003 (1,000 Lb.)               | 463,700           | Hamilton     |
| Yield - Bu./Acre                    | 7.5           | Brown       | Farm Value                           | \$55,644,000      | Hamilton     |
| Prod Bu.                            | 5,735,200     | Sumner      |                                      |                   |              |
| Farm Value                          | \$13,651,700  | Sumner      |                                      |                   |              |
| Irrigated Acres Harv.               | 14,200        | Ford        | 1/ Due to the State budget difficult |                   |              |
| Yield - Bu./Acre                    | 131           | Barton      | and poultry value of production a    | are not available | 9            |
| Prod Bu.                            | 1,492,400     | Ford        | at the county level.                 |                   |              |
| Non-Irrigated Acres Harv.           | 70,500        | Sedgwick    |                                      |                   |              |
| Yield - Bu./Acre                    | 70,300        | Brown       | 2/ Due to the State budget difficult | ties hogs, sheep, |              |
| Prod Bu.                            | 3,253,300     | Sedgwick    | and poultry inventories and inver    | ntory value       |              |
|                                     |               | =           | are not available at the county 1    | level.            |              |
| Acres Harv. For Silage              | 5,000         | Reno        |                                      |                   |              |
| Yield - Tons/Acre<br>Prod Tons      | 11.3          | Lane        | 08/10/04/                            |                   |              |
|                                     | •             | Reno        |                                      |                   |              |
| Farm Value                          | \$443,100     | Reno        |                                      |                   |              |
| 0.00                                |               |             |                                      |                   |              |
| Sunflowers, 2003                    |               |             |                                      |                   |              |
| Acres Planted                       | 21,900        | Sherman     |                                      |                   |              |
| Acres Harvested                     | 18,400        | Sherman     |                                      |                   |              |
| Yield - Lb./Acre                    | 1,918         | Clay        |                                      |                   |              |
| Prod Lb.                            | 32,118,900    | Sherman     |                                      |                   |              |
| Farm Value                          | \$3,892,800   | Sherman     |                                      |                   |              |
|                                     |               |             |                                      |                   |              |