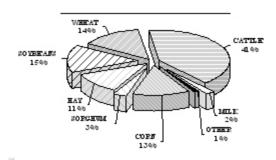

#### VALUE OF PRODUCTION 1/ ALLEN COUNTY

Rank In

|                                     |              | State |
|-------------------------------------|--------------|-------|
| Census Population, 2000             | 14,385       | 35    |
| No. Of Farms, 2003                  | 620          | 39    |
| Land in Farms, 2003 (Acres)         | 280,000      | 95    |
| Acres Harvested, 2003               | 172,730      | 67    |
| Farm Value of Crops Harv., 2003     | \$23,373,500 | 7 4   |
| Value of Cattle & Milk Prod, 2003   | \$12,768,100 | 8 0   |
| Precipitation JanDec., 2003 (In.)   | 35.07        | 17    |
| Precipitation 30 Year Average (In.) | 41.69        | 6     |
| Wheat, 2003                         |              |       |
|                                     |              |       |