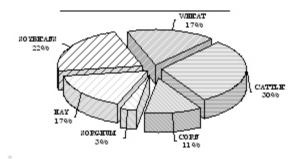

#### **VALUE OF PRODUCTION 1/** KANSAS

| Value of Cattle & Milk Prod., 2003 \$3, | 2,688,418<br>64,500<br>47,200,000<br>21,827,700<br>623,255,000<br>286,773,000 |
|-----------------------------------------|-------------------------------------------------------------------------------|
| Precipitation JanDec., 2003 (In.)       |                                                                               |

| Wheat | ົ | 003  |
|-------|---|------|
| wnear |   | UU.S |

| Acres Seeded in 2002           | 10,400,000      |
|--------------------------------|-----------------|
| Acres Harvested in 2003        | 10,000,000      |
| Yield - Bu./Acre               | 48              |
| Prod Bu.                       | 480,000,000     |
| Farm Value                     | \$1,512,000,000 |
| Irrigated Acres Harv.          | 560,000         |
| Yield - Bu./Acre               | 56              |
| Prod Bu.                       | 31,300,000      |
| Cont. Crop Dryland Acres Harv. | 5,525,000       |
| Yield - Bu./Acre               | 51              |
| Prod Bu.                       | 281,880,000     |
| Summer Fallow Acres Harv.      | 3,915,000       |
| Yield - Bu./Acre               | 43              |
| Prod Bu.                       | 166,820,000     |

# <u>Corn</u>, 2003

| rn, 2003                  |               |
|---------------------------|---------------|
| Acres Planted             | 2,900,000     |
| Acres Harv. For Grain     | 2,500,000     |
| Yield - Bu./Acre          | 120           |
| Prod Bu.                  | 300,000,000   |
| Farm Value                | \$765,000,000 |
| Irrigated Acres Harv.     | 1,360,000     |
| Ýield − Bu./Acre          | 169           |
| Prod Bu.                  | 230,000,000   |
| Non-Irrigated Acres Harv. | 1,140,000     |
| Yield - Bu./Acre          | 61            |
| Prod Bu.                  | 70,000,000    |
| Acres Harv. For Silage    | 280,000       |
| Yield - Tons/Acre         | 11.0          |
| Prod Tons                 | 3,080,000     |
| Farm Value                | \$52,360,000  |
|                           |               |

| Sorghum, 2003                                             |                              |
|-----------------------------------------------------------|------------------------------|
| Acres Planted                                             | 3,550,000                    |
| Acres Harv. For Grain<br>Yield - Bu./Acre                 | 2,900,000<br>45              |
| Prod Bu.<br>Farm Value                                    | 130,500,000<br>\$310,590,000 |
| Irrigated Acres Harv.<br>Yield - Bu./Acre                 | 268 <b>,</b> 000<br>93       |
| Prod Bu.<br>Non-Irrigated Acres Harv.                     | 24,900,000<br>2,632,000      |
| Yielď - Bu./Acre<br>Prod Bu.                              | 40<br>105,600,000            |
| Acres Harv. For Silage<br>Yield - Tons/Acre<br>Prod Tons  | 70,000<br>8.0                |
| Prod Tons<br>Farm Value                                   | 560,000<br>\$8,400,000       |
| Sunflowers, 2003                                          |                              |
| Acres Planted Acres Harvested                             | 193,000<br>176,000           |
| Yield - Lb./Acre<br>Prod Lb.                              | 1,165<br>205,000,000         |
| Farm Value                                                | \$23,047,000                 |
| Soybeans, 2003 Acres Planted                              | 2,600,000                    |
| Acres Harvested                                           | 2,480,000                    |
| Yield - Bu./Acre<br>Prod Bu.<br>Farm Value                | 57,040,000<br>\$433,504,000  |
| Irrigated Acres Harv.                                     | 361,000                      |
| Yield - Bu./Acre<br>Prod Bu.                              | 49<br>17,774,000             |
| Non-Irrigated Acres Harv.<br>Yield - Bu./Acre<br>Prod Bu. | 2,119,000                    |
|                                                           | 39,266,000                   |
| Alfalfa Hay, 2003 Acres Harvested                         | 1,000,000                    |
| Yield - Tons/Acre<br>Prod Tons                            | 3,400,000                    |
| Farm Value                                                | \$255,000,000                |
| All Other Hay, 2003 Acres Harvested                       | 2,250,000                    |
| Yield - Tons/Acre<br>Prod Tons                            | 1.6<br>3,600,000             |
| Farm Value                                                | \$214,200,000                |
| All Hay, 2003 Acres Harvested                             | 3,250,000                    |
| Yield - Tons/Acre<br>Prod Tons                            | 7,000,000                    |
| Farm Value Pasture Acreage-2002 Census Of Ag              | \$469,200,000<br>18,262,000  |
|                                                           | 10,202,000                   |
| Cattle Inventory, Jan. 1, 2004 2/                         | 6,650,000<br>1,660,000       |
| Cows That Have Calved Beef                                | 1,550,000                    |
| Milk<br>Other Cattle                                      | 110,000<br>4,990,000         |
| Cattle On Feed<br>Calves Born In 2003                     | 2,480,000<br>1,550,000       |
| Cattle Inventory Value 2/ Cattle & Calves, Jan. 1, 2004   | \$5,320,000,000              |
| Production 1/<br>Milk, 2003 (1,000 Lb.)                   | 2,115,000                    |
| Farm Value                                                | \$253,800,000                |
| 1/ Due to the State budget diff                           | ficulties hogs,              |
| sheep, and poultry value of produ                         | action are not               |
| available at the county level.                            |                              |