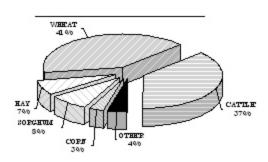

| Sorghum, 2003                                             |                              |
|-----------------------------------------------------------|------------------------------|
| Acres Planted                                             | 3,550,000                    |
| Acres Harv. For Grain<br>Yield - Bu./Acre                 | 2,900,000<br>45              |
| Prod Bu.<br>Farm Value                                    | 130,500,000<br>\$310,590,000 |
| Irrigated Acres Harv.<br>Yield - Bu./Acre                 | 268 <b>,</b> 000<br>93       |
| Prod Bu.<br>Non-Irrigated Acres Harv.                     | 24,900,000<br>2,632,000      |
| Yielď - Bu./Acre<br>Prod Bu.                              | 40<br>105,600,000            |
| Acres Harv. For Silage<br>Yield - Tons/Acre<br>Prod Tons  | 70,000<br>8.0                |
| Prod Tons<br>Farm Value                                   | 560,000<br>\$8,400,000       |
| Sunflowers, 2003                                          |                              |
| Acres Planted Acres Harvested                             | 193,000<br>176,000           |
| Yield - Lb./Acre<br>Prod Lb.                              | 1,165<br>205,000,000         |
| Farm Value                                                | \$23,047,000                 |
| Soybeans, 2003 Acres Planted                              | 2,600,000                    |
| Acres Harvested                                           | 2,480,000                    |
| Yield - Bu./Acre<br>Prod Bu.<br>Farm Value                | 57,040,000<br>\$433,504,000  |
| Irrigated Acres Harv.                                     | 361,000                      |
| Yield - Bu./Acre<br>Prod Bu.                              | 49<br>17,774,000             |
| Non-Irrigated Acres Harv.<br>Yield - Bu./Acre<br>Prod Bu. | 2,119,000                    |
|                                                           | 39,266,000                   |
| Alfalfa Hay, 2003 Acres Harvested                         | 1,000,000                    |
| Yield - Tons/Acre<br>Prod Tons                            | 3,400,000                    |
| Farm Value                                                | \$255,000,000                |
| All Other Hay, 2003 Acres Harvested                       | 2,250,000                    |
| Yield - Tons/Acre<br>Prod Tons                            | 1.6<br>3,600,000             |
| Farm Value                                                | \$214,200,000                |
| All Hay, 2003 Acres Harvested                             | 3,250,000                    |
| Yield - Tons/Acre<br>Prod Tons                            | 7,000,000                    |
| Farm Value Pasture Acreage-2002 Census Of Ag              | \$469,200,000<br>18,262,000  |
|                                                           | 10,202,000                   |
| Cattle Inventory, Jan. 1, 2004 2/                         | 6,650,000<br>1,660,000       |
| Cows That Have Calved Beef                                | 1,550,000                    |
| Milk<br>Other Cattle                                      | 110,000<br>4,990,000         |
| Cattle On Feed<br>Calves Born In 2003                     | 2,480,000<br>1,550,000       |
| Cattle Inventory Value 2/ Cattle & Calves, Jan. 1, 2004   | \$5,320,000,000              |
| Production 1/<br>Milk, 2003 (1,000 Lb.)                   | 2,115,000                    |
| Farm Value                                                | \$253,800,000                |
| 1/ Due to the State budget diff                           | ficulties hogs,              |
| sheep, and poultry value of produ                         | action are not               |
| available at the county level.                            |                              |