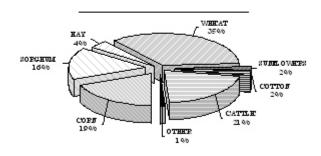

#### VALUE OF PRODUCTION 1/ ALLEN COUNTY

Rank In

|                                     |              | State |
|-------------------------------------|--------------|-------|
| Census Population, 2000             | 14,385       | 35    |
| No. Of Farms, 2003                  | 620          | 39    |
| Land in Farms, 2003 (Acres)         | 280,000      | 95    |
| Acres Harvested, 2003               | 172,730      | 67    |
| Farm Value of Crops Harv., 2003     | \$23,373,500 | 7 4   |
| Value of Cattle & Milk Prod, 2003   | \$12,768,100 | 8 0   |
| Precipitation JanDec., 2003 (In.)   | 35.07        | 17    |
| Precipitation 30 Year Average (In.) | 41.69        | 6     |
| Wheat, 2003                         |              |       |
|                                     |              |       |

| 40,000      | 7 6                                               |
|-------------|---------------------------------------------------|
| 39,300      | 76                                                |
| 4 9         | 58                                                |
| 1,929,000   | 75                                                |
| \$6,055,000 | 7 6                                               |
| 2/          |                                                   |
| 2/          |                                                   |
| 2/          |                                                   |
| 39,300      | 43                                                |
| 4 9         | 5 6                                               |
| 1,929,000   | 41                                                |
| 2/          |                                                   |
| 2 /         |                                                   |
| 2/          |                                                   |
|             | 2/<br>2/<br>39,300<br>49<br>1,929,000<br>2/<br>2/ |

| Yield - Bu./Acre          | 4 9         | 56  |
|---------------------------|-------------|-----|
| Prod Bu.                  | 1,929,000   | 41  |
| Summer Fallow Acres Harv. | 2 /         |     |
| Yield - Bu./Acre          | 2 /         |     |
| Prod Bu.                  | 2 /         |     |
| Corn, 2003                |             |     |
|                           |             |     |
| Acres Planted             | 22,500      | 5 4 |
| Acres Harv. For Grain     | 22,100      | 43  |
| Yield - Bu./Acre          | 78          | 69  |
| Prod Bu.                  | 1,728,000   | 48  |
| Farm Value                | \$4,255,500 | 48  |
| Irrigated Acres Harv.     | 2,100       | 36  |
| Yield - Bu./Acre          | 118         | 4 0 |
| Prod Bu.                  | 248,000     | 37  |
| Non-Irrigated Acres Harv. | 20,000      | 4   |
| Yield - Bu./Acre          | 7 4         | 2   |
| Prod Bu.                  | 1,480,000   | 1   |
| Acres Harv. For Silage    | 2 /         |     |
| Yield - Tons/Acre         | 2 /         |     |
| Prod Tons                 | 2 /         |     |
| Farm Value                | 2 /         |     |
|                           |             |     |