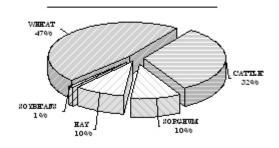

#### VALUE OF PRODUCTION 1/ ALLEN COUNTY

Rank In

|                                     |              | State |
|-------------------------------------|--------------|-------|
| Census Population, 2000             | 14,385       | 35    |
| No. Of Farms, 2003                  | 620          | 39    |
| Land in Farms, 2003 (Acres)         | 280,000      | 95    |
| Acres Harvested, 2003               | 172,730      | 67    |
| Farm Value of Crops Harv., 2003     | \$23,373,500 | 7 4   |
| Value of Cattle & Milk Prod, 2003   | \$12,768,100 | 8 0   |
| Precipitation JanDec., 2003 (In.)   | 35.07        | 17    |
| Precipitation 30 Year Average (In.) | 41.69        | 6     |
| Wheat, 2003                         |              |       |
|                                     |              |       |

| 40,000      | 7 6                                               |
|-------------|---------------------------------------------------|
| 39,300      | 76                                                |
| 4 9         | 58                                                |
| 1,929,000   | 75                                                |
| \$6,055,000 | 7 6                                               |
| 2/          |                                                   |
| 2/          |                                                   |
| 2/          |                                                   |
| 39,300      | 43                                                |
| 4 9         | 5 6                                               |
| 1,929,000   | 41                                                |
| 2/          |                                                   |
| 2 /         |                                                   |
| 2/          |                                                   |
|             | 2/<br>2/<br>39,300<br>49<br>1,929,000<br>2/<br>2/ |

| Yield - Bu./Acre          | 4 9         | 56  |
|---------------------------|-------------|-----|
| Prod Bu.                  | 1,929,000   | 41  |
| Summer Fallow Acres Harv. | 2 /         |     |
| Yield - Bu./Acre          | 2 /         |     |
| Prod Bu.                  | 2 /         |     |
| Corn, 2003                |             |     |
|                           |             |     |
| Acres Planted             | 22,500      | 5 4 |
| Acres Harv. For Grain     | 22,100      | 43  |
| Yield - Bu./Acre          | 78          | 69  |
| Prod Bu.                  | 1,728,000   | 48  |
| Farm Value                | \$4,255,500 | 48  |
| Irrigated Acres Harv.     | 2,100       | 36  |
| Yield - Bu./Acre          | 118         | 4 0 |
| Prod Bu.                  | 248,000     | 37  |
| Non-Irrigated Acres Harv. | 20,000      | 4   |
| Yield - Bu./Acre          | 7 4         | 2   |
| Prod Bu.                  | 1,480,000   | 1   |
| Acres Harv. For Silage    | 2 /         |     |
| Yield - Tons/Acre         | 2 /         |     |
| Prod Tons                 | 2 /         |     |
| Farm Value                | 2 /         |     |
|                           |             |     |