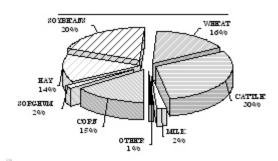

#### VALUE OF PRODUCTION 1/ ALLEN COUNTY

Rank In

|                                     |              | State |
|-------------------------------------|--------------|-------|
| Census Population, 2000             | 14,385       | 35    |
| No. Of Farms, 2003                  | 620          | 39    |
| Land in Farms, 2003 (Acres)         | 280,000      | 95    |
| Acres Harvested, 2003               | 172,730      | 67    |
| Farm Value of Crops Harv., 2003     | \$23,373,500 | 7 4   |
| Value of Cattle & Milk Prod, 2003   | \$12,768,100 | 8 0   |
| Precipitation JanDec., 2003 (In.)   | 35.07        | 17    |
| Precipitation 30 Year Average (In.) | 41.69        | 6     |
| Wheat, 2003                         |              |       |
|                                     |              |       |

| 40,000      | 7 6                                               |
|-------------|---------------------------------------------------|
| 39,300      | 76                                                |
| 4 9         | 58                                                |
| 1,929,000   | 75                                                |
| \$6,055,000 | 7 6                                               |
| 2/          |                                                   |
| 2/          |                                                   |
| 2/          |                                                   |
| 39,300      | 43                                                |
| 4 9         | 5 6                                               |
| 1,929,000   | 41                                                |
| 2/          |                                                   |
| 2 /         |                                                   |
| 2/          |                                                   |
|             | 2/<br>2/<br>39,300<br>49<br>1,929,000<br>2/<br>2/ |

| Yield - Bu./Acre          | 4 9         | 56  |
|---------------------------|-------------|-----|
| Prod Bu.                  | 1,929,000   | 41  |
| Summer Fallow Acres Harv. | 2 /         |     |
| Yield - Bu./Acre          | 2 /         |     |
| Prod Bu.                  | 2 /         |     |
| Corn, 2003                |             |     |
|                           |             |     |
| Acres Planted             | 22,500      | 5 4 |
| Acres Harv. For Grain     | 22,100      | 43  |
| Yield - Bu./Acre          | 78          | 69  |
| Prod Bu.                  | 1,728,000   | 48  |
| Farm Value                | \$4,255,500 | 48  |
| Irrigated Acres Harv.     | 2,100       | 36  |
| Yield - Bu./Acre          | 118         | 4 0 |
| Prod Bu.                  | 248,000     | 37  |
| Non-Irrigated Acres Harv. | 20,000      | 4   |
| Yield - Bu./Acre          | 7 4         | 2   |
| Prod Bu.                  | 1,480,000   | 1   |
| Acres Harv. For Silage    | 2 /         |     |
| Yield - Tons/Acre         | 2 /         |     |
| Prod Tons                 | 2 /         |     |
| Farm Value                | 2 /         |     |
|                           |             |     |