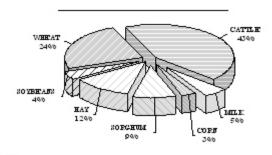

#### **VALUE OF PRODUCTION 1/** KANSAS

| Value of Cattle & Milk Prod., 2003 \$3, | 2,688,418<br>64,500<br>47,200,000<br>21,827,700<br>623,255,000<br>286,773,000 |
|-----------------------------------------|-------------------------------------------------------------------------------|
| Precipitation JanDec., 2003 (In.)       |                                                                               |