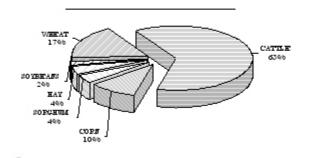

#### VALUE OF PRODUCTION 1/ ALLEN COUNTY

Rank In

|                                     |              | State |
|-------------------------------------|--------------|-------|
| Census Population, 2000             | 14,385       | 35    |
| No. Of Farms, 2003                  | 620          | 39    |
| Land in Farms, 2003 (Acres)         | 280,000      | 95    |
| Acres Harvested, 2003               | 172,730      | 67    |
| Farm Value of Crops Harv., 2003     | \$23,373,500 | 7 4   |
| Value of Cattle & Milk Prod, 2003   | \$12,768,100 | 8 0   |
| Precipitation JanDec., 2003 (In.)   | 35.07        | 17    |
| Precipitation 30 Year Average (In.) | 41.69        | 6     |
| Wheat, 2003                         |              |       |
|                                     |              |       |

| 40,000      | 7 6                                               |
|-------------|---------------------------------------------------|
| 39,300      | 76                                                |
| 4 9         | 58                                                |
| 1,929,000   | 75                                                |
| \$6,055,000 | 7 6                                               |
| 2/          |                                                   |
| 2/          |                                                   |
| 2/          |                                                   |
| 39,300      | 43                                                |
| 4 9         | 5 6                                               |
| 1,929,000   | 41                                                |
| 2/          |                                                   |
| 2 /         |                                                   |
| 2/          |                                                   |
|             | 2/<br>2/<br>39,300<br>49<br>1,929,000<br>2/<br>2/ |

| Yield - Bu./Acre          | 4 9         | 56  |
|---------------------------|-------------|-----|
| Prod Bu.                  | 1,929,000   | 41  |
| Summer Fallow Acres Harv. | 2 /         |     |
| Yield - Bu./Acre          | 2 /         |     |
| Prod Bu.                  | 2 /         |     |
| Corn, 2003                |             |     |
|                           |             |     |
| Acres Planted             | 22,500      | 5 4 |
| Acres Harv. For Grain     | 22,100      | 43  |
| Yield - Bu./Acre          | 78          | 69  |
| Prod Bu.                  | 1,728,000   | 48  |
| Farm Value                | \$4,255,500 | 48  |
| Irrigated Acres Harv.     | 2,100       | 36  |
| Yield - Bu./Acre          | 118         | 4 0 |
| Prod Bu.                  | 248,000     | 37  |
| Non-Irrigated Acres Harv. | 20,000      | 4   |
| Yield - Bu./Acre          | 7 4         | 2   |
| Prod Bu.                  | 1,480,000   | 1   |
| Acres Harv. For Silage    | 2 /         |     |
| Yield - Tons/Acre         | 2 /         |     |
| Prod Tons                 | 2 /         |     |
| Farm Value                | 2 /         |     |
|                           |             |     |