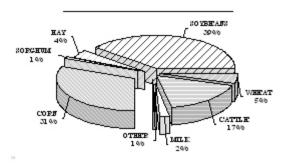

#### VALUE OF PRODUCTION 1/ ALLEN COUNTY

Rank In

|                                     |              | State |
|-------------------------------------|--------------|-------|
| Census Population, 2000             | 14,385       | 35    |
| No. Of Farms, 2003                  | 620          | 39    |
| Land in Farms, 2003 (Acres)         | 280,000      | 95    |
| Acres Harvested, 2003               | 172,730      | 67    |
| Farm Value of Crops Harv., 2003     | \$23,373,500 | 7 4   |
| Value of Cattle & Milk Prod, 2003   | \$12,768,100 | 8 0   |
| Precipitation JanDec., 2003 (In.)   | 35.07        | 17    |
| Precipitation 30 Year Average (In.) | 41.69        | 6     |
| Wheat, 2003                         |              |       |
|                                     |              |       |