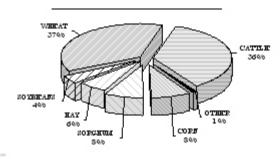

#### **VALUE OF PRODUCTION 1/** KANSAS

| Value of Cattle & Milk Prod., 2003 \$3, | 2,688,418<br>64,500<br>47,200,000<br>21,827,700<br>623,255,000<br>286,773,000 |
|-----------------------------------------|-------------------------------------------------------------------------------|
| Precipitation JanDec., 2003 (In.)       |                                                                               |