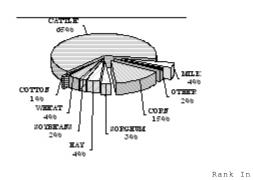

#### **VALUE OF PRODUCTION 1/** KANSAS

| Value of Cattle & Milk Prod., 2003 \$3, | 2,688,418<br>64,500<br>47,200,000<br>21,827,700<br>623,255,000<br>286,773,000 |
|-----------------------------------------|-------------------------------------------------------------------------------|
| Precipitation JanDec., 2003 (In.)       |                                                                               |