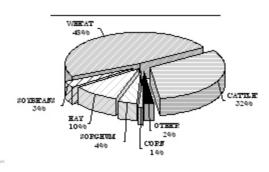

#### VALUE OF PRODUCTION 1/ ALLEN COUNTY

Rank In

|                                     |              | State |
|-------------------------------------|--------------|-------|
| Census Population, 2000             | 14,385       | 35    |
| No. Of Farms, 2003                  | 620          | 39    |
| Land in Farms, 2003 (Acres)         | 280,000      | 95    |
| Acres Harvested, 2003               | 172,730      | 67    |
| Farm Value of Crops Harv., 2003     | \$23,373,500 | 7 4   |
| Value of Cattle & Milk Prod, 2003   | \$12,768,100 | 8 0   |
| Precipitation JanDec., 2003 (In.)   | 35.07        | 17    |
| Precipitation 30 Year Average (In.) | 41.69        | 6     |
| Wheat, 2003                         |              |       |
|                                     |              |       |

| 40,000      | 7 6                                               |
|-------------|---------------------------------------------------|
| 39,300      | 76                                                |
| 4 9         | 58                                                |
| 1,929,000   | 75                                                |
| \$6,055,000 | 7 6                                               |
| 2/          |                                                   |
| 2/          |                                                   |
| 2/          |                                                   |
| 39,300      | 43                                                |
| 4 9         | 5 6                                               |
| 1,929,000   | 41                                                |
| 2/          |                                                   |
| 2 /         |                                                   |
| 2/          |                                                   |
|             | 2/<br>2/<br>39,300<br>49<br>1,929,000<br>2/<br>2/ |

| Yield - Bu./Acre          | 4 9         | 56  |
|---------------------------|-------------|-----|
| Prod Bu.                  | 1,929,000   | 41  |
| Summer Fallow Acres Harv. | 2 /         |     |
| Yield - Bu./Acre          | 2 /         |     |
| Prod Bu.                  | 2 /         |     |
| Corn, 2003                |             |     |
|                           |             |     |
| Acres Planted             | 22,500      | 5 4 |
| Acres Harv. For Grain     | 22,100      | 43  |
| Yield - Bu./Acre          | 78          | 69  |
| Prod Bu.                  | 1,728,000   | 48  |
| Farm Value                | \$4,255,500 | 48  |
| Irrigated Acres Harv.     | 2,100       | 36  |
| Yield - Bu./Acre          | 118         | 4 0 |
| Prod Bu.                  | 248,000     | 37  |
| Non-Irrigated Acres Harv. | 20,000      | 4   |
| Yield - Bu./Acre          | 7 4         | 2   |
| Prod Bu.                  | 1,480,000   | 1   |
| Acres Harv. For Silage    | 2 /         |     |
| Yield - Tons/Acre         | 2 /         |     |
| Prod Tons                 | 2 /         |     |
| Farm Value                | 2 /         |     |
|                           |             |     |