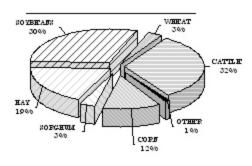

#### **VALUE OF PRODUCTION 1/** KANSAS

| Value of Cattle & Milk Prod., 2003 \$3, | 2,688,418<br>64,500<br>47,200,000<br>21,827,700<br>623,255,000<br>286,773,000 |
|-----------------------------------------|-------------------------------------------------------------------------------|
| Precipitation JanDec., 2003 (In.)       |                                                                               |