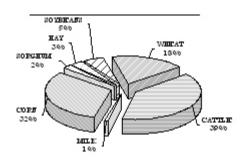

#### **VALUE OF PRODUCTION 1/** KANSAS

| Value of Cattle & Milk Prod., 2003 \$3, | 2,688,418<br>64,500<br>47,200,000<br>21,827,700<br>623,255,000<br>286,773,000 |
|-----------------------------------------|-------------------------------------------------------------------------------|
| Precipitation JanDec., 2003 (In.)       |                                                                               |

| Wheat | ົ | 003  |
|-------|---|------|
| wnear |   | UU.S |

| Acres Seeded in 2002           | 10,400,000      |
|--------------------------------|-----------------|
| Acres Harvested in 2003        | 10,000,000      |
| Yield - Bu./Acre               | 48              |
| Prod Bu.                       | 480,000,000     |
| Farm Value                     | \$1,512,000,000 |
| Irrigated Acres Harv.          | 560,000         |
| Yield - Bu./Acre               | 56              |
| Prod Bu.                       | 31,300,000      |
| Cont. Crop Dryland Acres Harv. | 5,525,000       |
| Yield - Bu./Acre               | 51              |
| Prod Bu.                       | 281,880,000     |
| Summer Fallow Acres Harv.      | 3,915,000       |
| Yield - Bu./Acre               | 43              |
| Prod Bu.                       | 166,820,000     |

# <u>Corn</u>, 2003

| rn, 2003                  |               |
|---------------------------|---------------|
| Acres Planted             | 2,900,000     |
| Acres Harv. For Grain     | 2,500,000     |
| Yield - Bu./Acre          | 120           |
| Prod Bu.                  | 300,000,000   |
| Farm Value                | \$765,000,000 |
| Irrigated Acres Harv.     | 1,360,000     |
| Ýield − Bu./Acre          | 169           |
| Prod Bu.                  | 230,000,000   |
| Non-Irrigated Acres Harv. | 1,140,000     |
| Yield - Bu./Acre          | 61            |
| Prod Bu.                  | 70,000,000    |
| Acres Harv. For Silage    | 280,000       |
| Yield - Tons/Acre         | 11.0          |
| Prod Tons                 | 3,080,000     |
| Farm Value                | \$52,360,000  |
|                           |               |

| Sorghum, 2003                                             |                              |
|-----------------------------------------------------------|------------------------------|
| Acres Planted                                             | 3,550,000                    |
| Acres Harv. For Grain<br>Yield - Bu./Acre                 | 2,900,000<br>45              |
| Prod Bu.<br>Farm Value                                    | 130,500,000<br>\$310,590,000 |
| Irrigated Acres Harv.<br>Yield - Bu./Acre                 | 268 <b>,</b> 000<br>93       |
| Prod Bu.<br>Non-Irrigated Acres Harv.                     | 24,900,000<br>2,632,000      |
| Yielď - Bu./Acre<br>Prod Bu.                              | 40<br>105,600,000            |
| Acres Harv. For Silage<br>Yield - Tons/Acre<br>Prod Tons  | 70,000<br>8.0                |
| Prod Tons<br>Farm Value                                   | 560,000<br>\$8,400,000       |
| Sunflowers, 2003                                          |                              |
| Acres Planted Acres Harvested                             | 193,000<br>176,000           |
| Yield - Lb./Acre<br>Prod Lb.                              | 1,165<br>205,000,000         |
| Farm Value                                                | \$23,047,000                 |
| Soybeans, 2003 Acres Planted                              | 2,600,000                    |
| Acres Harvested                                           | 2,480,000                    |
| Yield - Bu./Acre<br>Prod Bu.<br>Farm Value                | 57,040,000<br>\$433,504,000  |
| Irrigated Acres Harv.                                     | 361,000                      |
| Yield - Bu./Acre<br>Prod Bu.                              | 49<br>17,774,000             |
| Non-Irrigated Acres Harv.<br>Yield - Bu./Acre<br>Prod Bu. | 2,119,000                    |
|                                                           | 39,266,000                   |
| Alfalfa Hay, 2003 Acres Harvested                         | 1,000,000                    |
| Yield - Tons/Acre<br>Prod Tons                            | 3,400,000                    |
| Farm Value                                                | \$255,000,000                |
| All Other Hay, 2003 Acres Harvested                       | 2,250,000                    |
| Yield - Tons/Acre<br>Prod Tons                            | 1.6<br>3,600,000             |
| Farm Value                                                | \$214,200,000                |
| All Hay, 2003 Acres Harvested                             | 3,250,000                    |
| Yield - Tons/Acre<br>Prod Tons                            | 7,000,000                    |
| Farm Value Pasture Acreage-2002 Census Of Ag              | \$469,200,000<br>18,262,000  |
|                                                           | 10,202,000                   |
| Cattle Inventory, Jan. 1, 2004 2/                         | 6,650,000<br>1,660,000       |
| Cows That Have Calved Beef                                | 1,550,000                    |
| Milk<br>Other Cattle                                      | 110,000<br>4,990,000         |
| Cattle On Feed<br>Calves Born In 2003                     | 2,480,000<br>1,550,000       |
| Cattle Inventory Value 2/ Cattle & Calves, Jan. 1, 2004   | \$5,320,000,000              |
| Production 1/<br>Milk, 2003 (1,000 Lb.)                   | 2,115,000                    |
| Farm Value                                                | \$253,800,000                |
| 1/ Due to the State budget diff                           | ficulties hogs,              |
| sheep, and poultry value of produ                         | action are not               |
| available at the county level.                            |                              |