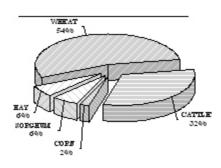

#### **VALUE OF PRODUCTION 1/** KANSAS

| Value of Cattle & Milk Prod., 2003 \$3, | 2,688,418<br>64,500<br>47,200,000<br>21,827,700<br>623,255,000<br>286,773,000 |
|-----------------------------------------|-------------------------------------------------------------------------------|
| Precipitation JanDec., 2003 (In.)       |                                                                               |