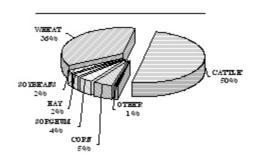

#### VALUE OF PRODUCTION 1/ ALLEN COUNTY

Rank In

|                                     |              | State |
|-------------------------------------|--------------|-------|
| Census Population, 2000             | 14,385       | 35    |
| No. Of Farms, 2003                  | 620          | 39    |
| Land in Farms, 2003 (Acres)         | 280,000      | 95    |
| Acres Harvested, 2003               | 172,730      | 67    |
| Farm Value of Crops Harv., 2003     | \$23,373,500 | 7 4   |
| Value of Cattle & Milk Prod, 2003   | \$12,768,100 | 8 0   |
| Precipitation JanDec., 2003 (In.)   | 35.07        | 17    |
| Precipitation 30 Year Average (In.) | 41.69        | 6     |
| Wheat, 2003                         |              |       |
|                                     |              |       |