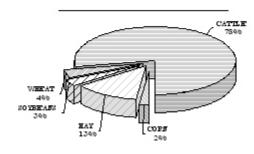

#### **VALUE OF PRODUCTION 1/** KANSAS

| Value of Cattle & Milk Prod., 2003 \$3, | 2,688,418<br>64,500<br>47,200,000<br>21,827,700<br>623,255,000<br>286,773,000 |
|-----------------------------------------|-------------------------------------------------------------------------------|
| Precipitation JanDec., 2003 (In.)       |                                                                               |