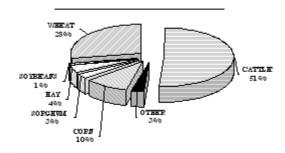

#### **VALUE OF PRODUCTION 1/** KANSAS

| Value of Cattle & Milk Prod., 2003 \$3, | 2,688,418<br>64,500<br>47,200,000<br>21,827,700<br>623,255,000<br>286,773,000 |
|-----------------------------------------|-------------------------------------------------------------------------------|
| Precipitation JanDec., 2003 (In.)       |                                                                               |