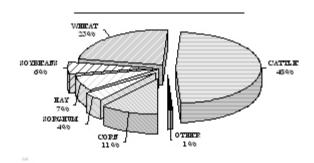

#### VALUE OF PRODUCTION 1/ ALLEN COUNTY

Rank In

|                                     |              | State |
|-------------------------------------|--------------|-------|
| Census Population, 2000             | 14,385       | 35    |
| No. Of Farms, 2003                  | 620          | 39    |
| Land in Farms, 2003 (Acres)         | 280,000      | 95    |
| Acres Harvested, 2003               | 172,730      | 67    |
| Farm Value of Crops Harv., 2003     | \$23,373,500 | 7 4   |
| Value of Cattle & Milk Prod, 2003   | \$12,768,100 | 8 0   |
| Precipitation JanDec., 2003 (In.)   | 35.07        | 17    |
| Precipitation 30 Year Average (In.) | 41.69        | 6     |
| Wheat, 2003                         |              |       |
|                                     |              |       |