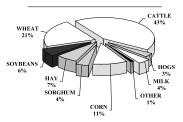

# KANSAS FARM FACTS

2004

# COUNTY PROFILES

# Agricultural Statistics and Rankings for 2003



This page blank intentionally.



Kansas Department of Agriculture U.S. Department of Agriculture Phone: 785-233-2230 www.nass.usda.gov/ks/

# **KANSAS AGRICULTURE** .2003-2004

#### **VALUE OF PRODUCTION 1/** KANSAS



| Value of Cattle & Milk Prod., 2003 \$3, | 2,688,418<br>64,500<br>47,200,000<br>21,827,700<br>623,255,000<br>286,773,000 |
|-----------------------------------------|-------------------------------------------------------------------------------|
| Precipitation JanDec., 2003 (In.)       |                                                                               |

| Wheat | ົ | 003  |
|-------|---|------|
| wnear |   | UU.S |

| Acres Seeded in 2002           | 10,400,000      |
|--------------------------------|-----------------|
| Acres Harvested in 2003        | 10,000,000      |
| Yield - Bu./Acre               | 48              |
| Prod Bu.                       | 480,000,000     |
| Farm Value                     | \$1,512,000,000 |
| Irrigated Acres Harv.          | 560,000