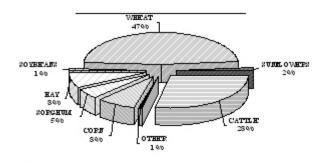

#### VALUE OF PRODUCTION 1/ ALLEN COUNTY

Rank In

|                                     |              | State |
|-------------------------------------|--------------|-------|
| Census Population, 2000             | 14,385       | 35    |
| No. Of Farms, 2003                  | 620          | 39    |
| Land in Farms, 2003 (Acres)         | 280,000      | 95    |
| Acres Harvested, 2003               | 172,730      | 67    |
| Farm Value of Crops Harv., 2003     | \$23,373,500 | 7 4   |
| Value of Cattle & Milk Prod, 2003   | \$12,768,100 | 8 0   |
| Precipitation JanDec., 2003 (In.)   | 35.07        | 17    |
| Precipitation 30 Year Average (In.) | 41.69        | 6     |
| Wheat, 2003                         |              |       |
|                                     |              |       |

| 40,000      | 7 6                                               |
|-------------|---------------------------------------------------|
| 39,300      | 76                                                |
| 4 9         | 58                                                |
| 1,929,000   | 75                                                |
| \$6,055,000 | 7 6                                               |
| 2/          |                                                   |
| 2/          |                                                   |
| 2/          |                                                   |
| 39,300      | 43                                                |
| 4 9         | 5 6                                               |
| 1,929,000   | 41                                                |
| 2/          |                                                   |
| 2 /         |                                                   |
| 2/          |                                                   |
|             | 2/<br>2/<br>39,300<br>49<br>1,929,000<br>2/<br>2/ |

| Yield - Bu./Acre          | 4 9         | 56  |
|---------------------------|-------------|-----|
| Prod Bu.                  | 1,929,000   | 41  |
| Summer Fallow Acres Harv. | 2 /         |     |
| Yield - Bu./Acre          | 2 /         |     |
| Prod Bu.                  | 2 /         |     |
| Corn, 2003                |             |     |
|                           |             |     |
| Acres Planted             | 22,500      | 5 4 |
| Acres Harv. For Grain     | 22,100      | 43  |
| Yield - Bu./Acre          | 78          | 69  |
| Prod Bu.                  | 1,728,000   | 48  |
| Farm Value                | \$4,255,500 | 48  |
| Irrigated Acres Harv.     | 2,100       | 36  |
| Yield - Bu./Acre          | 118         | 4 0 |
| Prod Bu.                  | 248,000     | 37  |
| Non-Irrigated Acres Harv. | 20,000      | 4   |
| Yield - Bu./Acre          | 7 4         | 2   |
| Prod Bu.                  | 1,480,000   | 1   |
| Acres Harv. For Silage    | 2 /         |     |
| Yield - Tons/Acre         | 2 /         |     |
| Prod Tons                 | 2 /         |     |
| Farm Value                | 2 /         |     |
|                           |             |     |