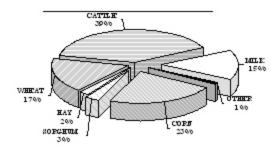

#### **VALUE OF PRODUCTION 1/** KANSAS

| Value of Cattle & Milk Prod., 2003 \$3, | 2,688,418<br>64,500<br>47,200,000<br>21,827,700<br>623,255,000<br>286,773,000 |
|-----------------------------------------|-------------------------------------------------------------------------------|
| Precipitation JanDec., 2003 (In.)       |                                                                               |