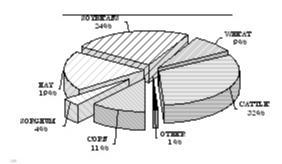

#### **VALUE OF PRODUCTION 1/** KANSAS

| Value of Cattle & Milk Prod., 2003 \$3, | 2,688,418<br>64,500<br>47,200,000<br>21,827,700<br>623,255,000<br>286,773,000 |
|-----------------------------------------|-------------------------------------------------------------------------------|
| Precipitation JanDec., 2003 (In.)       |                                                                               |

| Wheat | ົ | 003  |
|-------|---|------|
| wnear |   | UU.S |

| Acres Seeded in 2002           | 10,400,000      |
|--------------------------------|-----------------|
| Acres Harvested in 2003        | 10,000,000      |
| Yield - Bu./Acre               | 48              |
| Prod Bu.                       | 480,000,000     |
| Farm Value                     | \$1,512,000,000 |
| Irrigated Acres Harv.          | 560,000         |
| Yield - Bu./Acre               | 56              |
| Prod Bu.                       | 31,300,000      |
| Cont. Crop Dryland Acres Harv. | 5,525,000       |
| Yield - Bu./Acre               | 51              |
| Prod Bu.                       | 281,880,000     |
| Summer Fallow Acres Harv.      | 3,915,000       |
| Yield - Bu./Acre               | 43              |
| Prod Bu.                       | 166,820,000     |

# <u>Corn</u>, 2003

| rn, 2003                  |               |
|---------------------------|---------------|
| Acres Planted             | 2,900,000     |
| Acres Harv. For Grain     | 2,500,000     |
| Yield - Bu./Acre          | 120           |
| Prod Bu.                  | 300,000,000   |
| Farm Value                | \$765,000,000 |
| Irrigated Acres Harv.     | 1,360,000     |
| Ýield − Bu./Acre          | 169           |
| Prod Bu.                  | 230,000,000   |
| Non-Irrigated Acres Harv. | 1,140,000     |
| Yield - Bu./Acre          | 61            |
| Prod Bu.                  | 70,000,000    |
| Acres Harv. For Silage    | 280,000       |
| Yield - Tons/Acre         | 11.0          |
| Prod Tons                 | 3,080,000     |
| Farm Value                | \$52,360,000  |
|                           |               |

| Sorghum, 2003                                             |                              |
|-----------------------------------------------------------|------------------------------|
| Acres Planted                                             | 3,550,000                    |
| Acres Harv. For Grain<br>Yield - Bu./Acre                 | 2,900,000<br>45              |
| Prod Bu.<br>Farm Value                                    | 130,500,000<br>\$310,590,000 |
| Irrigated Acres Harv.<br>Yield - Bu./Acre                 | 268 <b>,</b> 000<br>93       |
| Prod Bu.<br>Non-Irrigated Acres Harv.                     | 24,900,000<br>2,632,000      |
| Yielď - Bu./Acre<br>Prod Bu.                              | 40<br>105,600,000            |
| Acres Harv. For Silage<br>Yield - Tons/Acre<br>Prod Tons  | 70,000<br>8.0                |
| Prod Tons<br>Farm Value                                   | 560,000<br>\$8,400,000       |
| Sunflowers, 2003                                          |                              |
| Acres Planted Acres Harvested                             | 193,000<br>176,000           |
| Yield - Lb./Acre<br>Prod Lb.                              | 1,165<br>205,000,000         |
| Farm Value                                                | \$23,047,000                 |
| Soybeans, 2003 Acres Planted                              | 2,600,000                    |
| Acres Harvested                                           | 2,480,000                    |
| Yield - Bu./Acre<br>Prod Bu.<br>Farm Value                | 57,040,000<br>\$433,504,000  |
| Irrigated Acres Harv.                                     | 361,000                      |
| Yield - Bu./Acre<br>Prod Bu.                              | 49<br>17,774,000             |
| Non-Irrigated Acres Harv.<br>Yield - Bu./Acre<br>Prod Bu. | 2,119,000                    |
|                                                           | 39,266,000                   |
| Alfalfa Hay, 2003 Acres Harvested                         | 1,000,000                    |
| Yield - Tons/Acre<br>Prod Tons                            | 3,400,000                    |
| Farm Value                                                | \$255,000,000                |
| All Other Hay, 2003 Acres Harvested                       | 2,250,000                    |
| Yield - Tons/Acre<br>Prod Tons                            | 1.6<br>3,600,000             |
| Farm Value                                                | \$214,200,000                |
| All Hay, 2003 Acres Harvested                             | 3,250,000                    |
| Yield - Tons/Acre<br>Prod Tons                            | 7,000,000                    |
| Farm Value Pasture Acreage-2002 Census Of Ag              | \$469,200,000<br>18,262,000  |
|                                                           | 10,202,000                   |
| Cattle Inventory, Jan. 1, 2004 2/                         | 6,650,000<br>1,660,000       |
| Cows That Have Calved Beef                                | 1,550,000                    |
| Milk<br>Other Cattle                                      | 110,000<br>4,990,000         |
| Cattle On Feed<br>Calves Born In 2003                     | 2,480,000<br>1,550,000       |
| Cattle Inventory Value 2/ Cattle & Calves, Jan. 1, 2004   | \$5,320,000,000              |
| Production 1/<br>Milk, 2003 (1,000 Lb.)                   | 2,115,000                    |
| Farm Value                                                | \$253,800,000                |
| 1/ Due to the State budget diff                           | ficulties hogs,              |
| sheep, and poultry value of produ                         | action are not               |
| available at the county level.                            |                              |