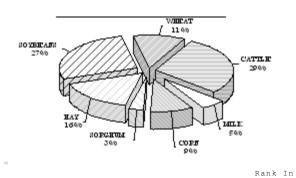

#### **VALUE OF PRODUCTION 1/** KANSAS

| Value of Cattle & Milk Prod., 2003 \$3, | 2,688,418<br>64,500<br>47,200,000<br>21,827,700<br>623,255,000<br>286,773,000 |
|-----------------------------------------|-------------------------------------------------------------------------------|
| Precipitation JanDec., 2003 (In.)       |                                                                               |