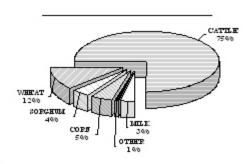

#### **VALUE OF PRODUCTION 1/** KANSAS

| Value of Cattle & Milk Prod., 2003 \$3, | 2,688,418<br>64,500<br>47,200,000<br>21,827,700<br>623,255,000<br>286,773,000 |
|-----------------------------------------|-------------------------------------------------------------------------------|
| Precipitation JanDec., 2003 (In.)       |                                                                               |