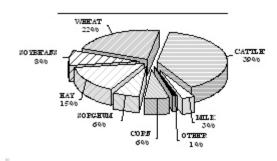

#### VALUE OF PRODUCTION 1/ ALLEN COUNTY

Rank In

|                                     |              | State |
|-------------------------------------|--------------|-------|
| Census Population, 2000             | 14,385       | 35    |
| No. Of Farms, 2003                  | 620          | 39    |
| Land in Farms, 2003 (Acres)         | 280,000      | 95    |
| Acres Harvested, 2003               | 172,730      | 67    |
| Farm Value of Crops Harv., 2003     | \$23,373,500 | 7 4   |
| Value of Cattle & Milk Prod, 2003   | \$12,768,100 | 8 0   |
| Precipitation JanDec., 2003 (In.)   | 35.07        | 17    |
| Precipitation 30 Year Average (In.) | 41.69        | 6     |
| Wheat, 2003                         |              |       |
|                                     |              |       |