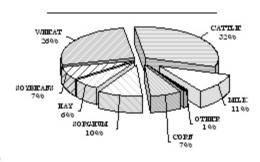

#### **VALUE OF PRODUCTION 1/** KANSAS

| Value of Cattle & Milk Prod., 2003 \$3, | 2,688,418<br>64,500<br>47,200,000<br>21,827,700<br>623,255,000<br>286,773,000 |
|-----------------------------------------|-------------------------------------------------------------------------------|
| Precipitation JanDec., 2003 (In.)       |                                                                               |

| Wheat | ົ | 003  |
|-------|---|------|
| wnear |   | UU.S |

| Acres Seeded in 2002           | 10,400,000      |
|--------------------------------|-----------------|
| Acres Harvested in 2003        | 10,000,000      |
| Yield - Bu./Acre               | 48              |
| Prod Bu.                       | 480,000,000     |
| Farm Value                     | \$1,512,000,000 |
| Irrigated Acres Harv.          | 560,000         |
| Yield - Bu./Acre               | 56              |
| Prod Bu.                       | 31,300,000      |
| Cont. Crop Dryland Acres Harv. | 5,525,000       |
| Yield - Bu./Acre               | 51              |
| Prod Bu.                       | 281,880,000     |
| Summer Fallow Acres Harv.      | 3,915,000       |
| Yield - Bu./Acre               | 43              |
| Prod Bu.                       | 166,820,000     |

# <u>Corn</u>, 2003

| rn, 2003                  |               |
|---------------------------|---------------|
| Acres Planted             | 2,900,000     |
| Acres Harv. For Grain     | 2,500,000     |
| Yield - Bu./Acre          | 120           |
| Prod Bu.                  | 300,000,000   |
| Farm Value                | \$765,000,000 |
| Irrigated Acres Harv.     | 1,360,000     |
| Ýield − Bu./Acre          | 169           |
| Prod Bu.                  | 230,000,000   |
| Non-Irrigated Acres Harv. | 1,140,000     |
| Yield - Bu./Acre          | 61            |
| Prod Bu.                  | 70,000,000    |
| Acres Harv. For Silage    | 280,000       |
| Yield - Tons/Acre         | 11.0          |
| Prod Tons                 | 3,080,000     |
| Farm Value                | \$52,360,000  |
|                           |               |

| Sorghum, 2003                                             |                              |
|-----------------------------------------------------------|------------------------------|
| Acres Planted                                             | 3,550,000                    |
| Acres Harv. For Grain<br>Yield - Bu./Acre                 | 2,900,000<br>45              |
| Prod Bu.<br>Farm Value                                    | 130,500,000<br>\$310,590,000 |
| Irrigated Acres Harv.<br>Yield - Bu./Acre                 | 268 <b>,</b> 000<br>93       |
| Prod Bu.<br>Non-Irrigated Acres Harv.                     | 24,900,000<br>2,632,000      |
| Yielď - Bu./Acre<br>Prod Bu.                              | 40<br>105,600,000            |
| Acres Harv. For Silage<br>Yield - Tons/Acre<br>Prod Tons  | 70,000<br>8.0                |
| Prod Tons<br>Farm Value                                   | 560,000<br>\$8,400,000       |
| Sunflowers, 2003                                          |                              |
| Acres Planted Acres Harvested                             | 193,000<br>176,000           |
| Yield - Lb./Acre<br>Prod Lb.                              | 1,165<br>205,000,000         |
| Farm Value                                                | \$23,047,000                 |
| Soybeans, 2003 Acres Planted                              | 2,600,000                    |
| Acres Harvested                                           | 2,480,000                    |
| Yield - Bu./Acre<br>Prod Bu.<br>Farm Value                | 57,040,000<br>\$433,504,000  |
| Irrigated Acres Harv.                                     | 361,000                      |
| Yield - Bu./Acre<br>Prod Bu.                              | 49<br>17,774,000             |
| Non-Irrigated Acres Harv.<br>Yield - Bu./Acre<br>Prod Bu. | 2,119,000                    |
|                                                           | 39,266,000                   |
| Alfalfa Hay, 2003 Acres Harvested                         | 1,000,000                    |
| Yield - Tons/Acre<br>Prod Tons                            | 3,400,000                    |
| Farm Value                                                | \$255,000,000                |
| All Other Hay, 2003 Acres Harvested                       | 2,250,000                    |
| Yield - Tons/Acre<br>Prod Tons                            | 1.6<br>3,600,000             |
| Farm Value                                                | \$214,200,000                |
| All Hay, 2003 Acres Harvested                             | 3,250,000                    |
| Yield - Tons/Acre<br>Prod Tons                            | 7,000,000                    |
| Farm Value Pasture Acreage-2002 Census Of Ag              | \$469,200,000<br>18,262,000  |
|                                                           | 10,202,000                   |
| Cattle Inventory, Jan. 1, 2004 2/                         | 6,650,000<br>1,660,000       |
| Cows That Have Calved Beef                                | 1,550,000                    |
| Milk<br>Other Cattle                                      | 110,000<br>4,990,000         |
| Cattle On Feed<br>Calves Born In 2003                     | 2,480,000<br>1,550,000       |
| Cattle Inventory Value 2/ Cattle & Calves, Jan. 1, 2004   | \$5,320,000,000              |
| Production 1/<br>Milk, 2003 (1,000 Lb.)                   | 2,115,000                    |
| Farm Value                                                | \$253,800,000                |
| 1/ Due to the State budget diff                           | ficulties hogs,              |
| sheep, and poultry value of produ                         | action are not               |
| available at the county level.                            |                              |