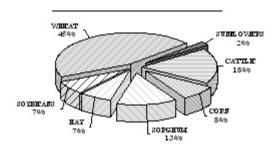

#### VALUE OF PRODUCTION 1/ ALLEN COUNTY

Rank In

|                                     |              | State |
|-------------------------------------|--------------|-------|
| Census Population, 2000             | 14,385       | 35    |
| No. Of Farms, 2003                  | 620          | 39    |
| Land in Farms, 2003 (Acres)         | 280,000      | 95    |
| Acres Harvested, 2003               | 172,730      | 67    |
| Farm Value of Crops Harv., 2003     | \$23,373,500 | 7 4   |
| Value of Cattle & Milk Prod, 2003   | \$12,768,100 | 8 0   |
| Precipitation JanDec., 2003 (In.)   | 35.07        | 17    |
| Precipitation 30 Year Average (In.) | 41.69        | 6     |
| Wheat, 2003                         |              |       |
|                                     |              |       |

| 40,000      | 7 6                                               |
|-------------|---------------------------------------------------|
| 39,300      | 76                                                |
| 4 9         | 58                                                |
| 1,929,000   | 75                                                |
| \$6,055,000 | 7 6                                               |
| 2/          |                                                   |
| 2/          |                                                   |
| 2/          |                                                   |
| 39,300      | 43                                                |
| 4 9         | 5 6                                               |
| 1,929,000   | 41                                                |
| 2/          |                                                   |
| 2 /         |                                                   |
| 2/          |                                                   |
|             | 2/<br>2/<br>39,300<br>49<br>1,929,000<br>2/<br>2/ |

| Yield - Bu./Acre          | 4 9         | 56  |
|---------------------------|-------------|-----|
| Prod Bu.                  | 1,929,000   | 41  |
| Summer Fallow Acres Harv. | 2 /         |     |
| Yield - Bu./Acre          | 2 /         |     |
| Prod Bu.                  | 2 /         |     |
| Corn, 2003                |             |     |
|                           |             |     |
| Acres Planted             | 22,500      | 5 4 |
| Acres Harv. For Grain     | 22,100      | 43  |
| Yield - Bu./Acre          | 78          | 69  |
| Prod Bu.                  | 1,728,000   | 48  |
| Farm Value                | \$4,255,500 | 48  |
| Irrigated Acres Harv.     | 2,100       | 36  |
| Yield - Bu./Acre          | 118         | 4 0 |
| Prod Bu.                  | 248,000     | 37  |
| Non-Irrigated Acres Harv. | 20,000      | 4   |
| Yield - Bu./Acre          | 7 4         | 2   |
| Prod Bu.                  | 1,480,000   | 1   |
| Acres Harv. For Silage    | 2 /         |     |
| Yield - Tons/Acre         | 2 /         |     |
| Prod Tons                 | 2 /         |     |
| Farm Value                | 2 /         |     |
|                           |             |     |