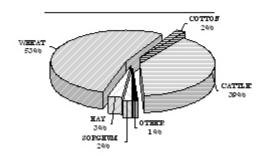

#### VALUE OF PRODUCTION 1/ ALLEN COUNTY

Rank In

|                                     |              | State |
|-------------------------------------|--------------|-------|
| Census Population, 2000             | 14,385       | 35    |
| No. Of Farms, 2003                  | 620          | 39    |
| Land in Farms, 2003 (Acres)         | 280,000      | 95    |
| Acres Harvested, 2003               | 172,730      | 67    |
| Farm Value of Crops Harv., 2003     | \$23,373,500 | 7 4   |
| Value of Cattle & Milk Prod, 2003   | \$12,768,100 | 8 0   |
| Precipitation JanDec., 2003 (In.)   | 35.07        | 17    |
| Precipitation 30 Year Average (In.) | 41.69        | 6     |
| Wheat, 2003                         |              |       |
|                                     |              |       |