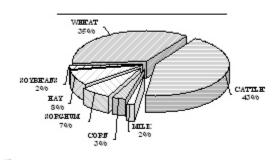

#### **VALUE OF PRODUCTION 1/** KANSAS

| Value of Cattle & Milk Prod., 2003 \$3, | 2,688,418<br>64,500<br>47,200,000<br>21,827,700<br>623,255,000<br>286,773,000 |
|-----------------------------------------|-------------------------------------------------------------------------------|
| Precipitation JanDec., 2003 (In.)       |                                                                               |