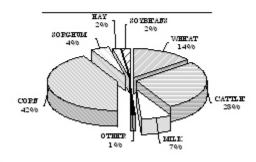

#### **VALUE OF PRODUCTION 1/** KANSAS

| Value of Cattle & Milk Prod., 2003 \$3, | 2,688,418<br>64,500<br>47,200,000<br>21,827,700<br>623,255,000<br>286,773,000 |
|-----------------------------------------|-------------------------------------------------------------------------------|
| Precipitation JanDec., 2003 (In.)       |                                                                               |

| Wheat | ົ | 003  |
|-------|---|------|
| wnear |   | UU.S |

| Acres Seeded in 2002           | 10,400,000      |
|--------------------------------|-----------------|
| Acres Harvested in 2003        | 10,000,000      |
| Yield - Bu./Acre               | 48              |
| Prod Bu.                       | 480,000,000     |
| Farm Value                     | \$1,512,000,000 |
| Irrigated Acres Harv.          | 560,000         |
| Yield - Bu./Acre               | 56              |
| Prod Bu.                       | 31,300,000      |
| Cont. Crop Dryland Acres Harv. | 5,525,000       |
| Yield - Bu./Acre               | 51              |
| Prod Bu.                       | 281,880,000     |
| Summer Fallow Acres Harv.      | 3,915,000       |
| Yield - Bu./Acre               | 43              |
| Prod Bu.                       | 166,820,000     |

# <u>Corn</u>, 2003

| rn, 2003                  |               |
|---------------------------|---------------|
| Acres Planted             | 2,900,000     |
| Acres Harv. For Grain     | 2,500,000     |
| Yield - Bu./Acre          | 120           |
| Prod Bu.                  | 300,000,000   |
| Farm Value                | \$765,000,000 |
| Irrigated Acres Harv.     | 1,360,000     |
| Ýield − Bu./Acre          | 169           |
| Prod Bu.                  | 230,000,000   |
| Non-Irrigated Acres Harv. | 1,140,000     |
| Yield - Bu./Acre          | 61            |
| Prod Bu.                  | 70,000,000    |
| Acres Harv. For Silage    | 280,000       |
| Yield - Tons/Acre         | 11.0          |
| Prod Tons                 | 3,080,000     |
| Farm Value                | \$52,360,000  |
|                           |               |

| Sorghum, 2003                                             |                              |
|-----------------------------------------------------------|------------------------------|
| Acres Planted                                             | 3,550,000                    |
| Acres Harv. For Grain<br>Yield - Bu./Acre                 | 2,900,000<br>45              |
| Prod Bu.<br>Farm Value                                    | 130,500,000<br>\$310,590,000 |
| Irrigated Acres Harv.<br>Yield - Bu./Acre                 | 268 <b>,</b> 000<br>93       |
| Prod Bu.<br>Non-Irrigated Acres Harv.                     | 24,900,000<br>2,632,000      |
| Yielď - Bu./Acre<br>Prod Bu.                              | 40<br>105,600,000            |
| Acres Harv. For Silage<br>Yield - Tons/Acre<br>Prod Tons  | 70,000<br>8.0                |
| Prod Tons<br>Farm Value                                   | 560,000<br>\$8,400,000       |
| Sunflowers, 2003                                          |                              |
| Acres Planted Acres Harvested                             | 193,000<br>176,000           |
| Yield - Lb./Acre<br>Prod Lb.                              | 1,165<br>205,000,000         |
| Farm Value                                                | \$23,047,000                 |
| Soybeans, 2003 Acres Planted                              | 2,600,000                    |
| Acres Harvested                                           | 2,480,000                    |
| Yield - Bu./Acre<br>Prod Bu.<br>Farm Value                | 57,040,000<br>\$433,504,000  |
| Irrigated Acres Harv.                                     | 361,000                      |
| Yield - Bu./Acre<br>Prod Bu.                              | 49<br>17,774,000             |
| Non-Irrigated Acres Harv.<br>Yield - Bu./Acre<br>Prod Bu. | 2,119,000                    |
|                                                           | 39,266,000                   |
| Alfalfa Hay, 2003 Acres Harvested                         | 1,000,000                    |
| Yield - Tons/Acre<br>Prod Tons                            | 3,400,000                    |
| Farm Value                                                | \$255,000,000                |
| All Other Hay, 2003 Acres Harvested                       | 2,250,000                    |
| Yield - Tons/Acre<br>Prod Tons                            | 1.6<br>3,600,000             |
| Farm Value                                                | \$214,200,000                |
| All Hay, 2003 Acres Harvested                             | 3,250,000                    |
| Yield - Tons/Acre<br>Prod Tons                            | 7,000,000                    |
| Farm Value Pasture Acreage-2002 Census Of Ag              | \$469,200,000<br>18,262,000  |
|                                                           | 10,202,000                   |
| Cattle Inventory, Jan. 1, 2004 2/                         | 6,650,000<br>1,660,000       |
| Cows That Have Calved Beef                                | 1,550,000                    |
| Milk<br>Other Cattle                                      | 110,000<br>4,990,000         |
| Cattle On Feed<br>Calves Born In 2003                     | 2,480,000<br>1,550,000       |
| Cattle Inventory Value 2/ Cattle & Calves, Jan. 1, 2004   | \$5,320,000,000              |
| Production 1/<br>Milk, 2003 (1,000 Lb.)                   | 2,115,000                    |
| Farm Value                                                | \$253,800,000                |
| 1/ Due to the State budget diff                           | ficulties hogs,              |
| sheep, and poultry value of produ                         | action are not               |
| available at the county level.                            |                              |