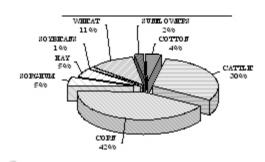

#### VALUE OF PRODUCTION 1/ ALLEN COUNTY

Rank In

|                                     |              | State |
|-------------------------------------|--------------|-------|
| Census Population, 2000             | 14,385       | 35    |
| No. Of Farms, 2003                  | 620          | 39    |
| Land in Farms, 2003 (Acres)         | 280,000      | 95    |
| Acres Harvested, 2003               | 172,730      | 67    |
| Farm Value of Crops Harv., 2003     | \$23,373,500 | 7 4   |
| Value of Cattle & Milk Prod, 2003   | \$12,768,100 | 8 0   |
| Precipitation JanDec., 2003 (In.)   | 35.07        | 17    |
| Precipitation 30 Year Average (In.) | 41.69        | 6     |
| Wheat, 2003                         |              |       |
|                                     |              |       |