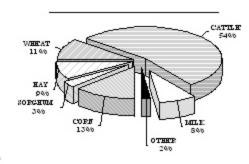

#### VALUE OF PRODUCTION 1/ ALLEN COUNTY

Rank In

|                                     |              | State |
|-------------------------------------|--------------|-------|
| Census Population, 2000             | 14,385       | 35    |
| No. Of Farms, 2003                  | 620          | 39    |
| Land in Farms, 2003 (Acres)         | 280,000      | 95    |
| Acres Harvested, 2003               | 172,730      | 67    |
| Farm Value of Crops Harv., 2003     | \$23,373,500 | 7 4   |
| Value of Cattle & Milk Prod, 2003   | \$12,768,100 | 8 0   |
| Precipitation JanDec., 2003 (In.)   | 35.07        | 17    |
| Precipitation 30 Year Average (In.) | 41.69        | 6     |
| Wheat, 2003                         |              |       |
|                                     |              |       |

| 40,000      | 7 6                                               |
|-------------|---------------------------------------------------|
| 39,300      | 76                                                |
| 4 9         | 58                                                |
| 1,929,000   | 75                                                |
| \$6,055,000 | 7 6                                               |
| 2/          |                                                   |
| 2/          |                                                   |
| 2/          |                                                   |
| 39,300      | 43                                                |
| 4 9         | 5 6                                               |
| 1,929,000   | 41                                                |
| 2/          |                                                   |
| 2 /         |                                                   |
| 2/          |                                                   |
|             | 2/<br>2/<br>39,300<br>49<br>1,929,000<br>2/<br>2/ |

| Yield - Bu./Acre          | 4 9         | 56  |
|---------------------------|-------------|-----|
| Prod Bu.                  | 1,929,000   | 41  |
| Summer Fallow Acres Harv. | 2 /         |     |
| Yield - Bu./Acre          | 2 /         |     |
| Prod Bu.                  | 2 /         |     |
| Corn, 2003                |             |     |
|                           |             |     |
| Acres Planted             | 22,500      | 5 4 |
| Acres Harv. For Grain     | 22,100      | 43  |
| Yield - Bu./Acre          | 78          | 69  |
| Prod Bu.                  | 1,728,000   | 48  |
| Farm Value                | \$4,255,500 | 48  |
| Irrigated Acres Harv.     | 2,100       | 36  |
| Yield - Bu./Acre          | 118         | 4 0 |
| Prod Bu.                  | 248,000     | 37  |
| Non-Irrigated Acres Harv. | 20,000      | 4   |
| Yield - Bu./Acre          | 7 4         | 2   |
| Prod Bu.                  | 1,480,000   | 1   |
| Acres Harv. For Silage    | 2 /         |     |
| Yield - Tons/Acre         | 2 /         |     |
| Prod Tons                 | 2 /         |     |
| Farm Value                | 2 /         |     |
|                           |             |     |