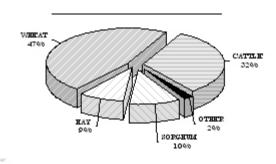

#### **VALUE OF PRODUCTION 1/** KANSAS

| Value of Cattle & Milk Prod., 2003 \$3, | 2,688,418<br>64,500<br>47,200,000<br>21,827,700<br>623,255,000<br>286,773,000 |
|-----------------------------------------|-------------------------------------------------------------------------------|
| Precipitation JanDec., 2003 (In.)       |                                                                               |

| Wheat | ົ | 003  |
|-------|---|------|
| wnear |   | UU.S |

| Acres Seeded in 2002           | 10,400,000      |
|--------------------------------|-----------------|
| Acres Harvested in 2003        | 10,000,000      |
| Yield - Bu./Acre               | 48              |
| Prod Bu.                       | 480,000,000     |
| Farm Value                     | \$1,512,000,000 |
| Irrigated Acres Harv.          | 560,000         |
| Yield - Bu./Acre               | 56              |
| Prod Bu.                       | 31,300,000      |
| Cont. Crop Dryland Acres Harv. | 5,525,000       |
| Yield - Bu./Acre               | 51              |
| Prod Bu.                       | 281,880,000     |
| Summer Fallow Acres Harv.      | 3,915,000       |
| Yield - Bu./Acre               | 43              |
| Prod Bu.                       | 166,820,000     |

# <u>Corn</u>, 2003

| rn, 2003                  |               |
|---------------------------|---------------|
| Acres Planted             | 2,900,000     |
| Acres Harv. For Grain     | 2,500,000     |
| Yield - Bu./Acre          | 120           |
| Prod Bu.                  | 300,000,000   |
| Farm Value                | \$765,000,000 |
| Irrigated Acres Harv.     | 1,360,000     |
| Ýield − Bu./Acre          | 169           |
| Prod Bu.                  | 230,000,000   |
| Non-Irrigated Acres Harv. | 1,140,000     |
| Yield - Bu./Acre          | 61            |
| Prod Bu.                  | 70,000,000    |
| Acres Harv. For Silage    | 280,000       |
| Yield - Tons/Acre         | 11.0          |
| Prod Tons                 | 3,080,000     |
| Farm Value                | \$52,360,000  |
|                           |               |

| Sorghum, 2003                                             |                              |
|-----------------------------------------------------------|------------------------------|
| Acres Planted                                             | 3,550,000                    |
| Acres Harv. For Grain<br>Yield - Bu./Acre                 | 2,900,000<br>45              |
| Prod Bu.<br>Farm Value                                    | 130,500,000<br>\$310,590,000 |
| Irrigated Acres Harv.<br>Yield - Bu./Acre                 | 268 <b>,</b> 000<br>93       |
| Prod Bu.<br>Non-Irrigated Acres Harv.                     | 24,900,000<br>2,632,000      |
| Yielď - Bu./Acre<br>Prod Bu.                              | 40<br>105,600,000            |
| Acres Harv. For Silage<br>Yield - Tons/Acre<br>Prod Tons  | 70,000<br>8.0                |
| Prod Tons<br>Farm Value                                   | 560,000<br>\$8,400,000       |
| Sunflowers, 2003                                          |                              |
| Acres Planted Acres Harvested                             | 193,000<br>176,000           |
| Yield - Lb./Acre<br>Prod Lb.                              | 1,165<br>205,000,000         |
| Farm Value                                                | \$23,047,000                 |
| Soybeans, 2003 Acres Planted                              | 2,600,000                    |
| Acres Harvested                                           | 2,480,000                    |
| Yield - Bu./Acre<br>Prod Bu.<br>Farm Value                | 57,040,000<br>\$433,504,000  |
| Irrigated Acres Harv.                                     | 361,000                      |
| Yield - Bu./Acre<br>Prod Bu.                              | 49<br>17,774,000             |
| Non-Irrigated Acres Harv.<br>Yield - Bu./Acre<br>Prod Bu. | 2,119,000                    |
|                                                           | 39,266,000                   |
| Alfalfa Hay, 2003 Acres Harvested                         | 1,000,000                    |
| Yield - Tons/Acre<br>Prod Tons                            | 3,400,000                    |
| Farm Value                                                | \$255,000,000                |
| All Other Hay, 2003 Acres Harvested                       | 2,250,000                    |
| Yield - Tons/Acre<br>Prod Tons                            | 1.6<br>3,600,000             |
| Farm Value                                                | \$214,200,000                |
| All Hay, 2003 Acres Harvested                             | 3,250,000                    |
| Yield - Tons/Acre<br>Prod Tons                            | 7,000,000                    |
| Farm Value Pasture Acreage-2002 Census Of Ag              | \$469,200,000<br>18,262,000  |
|                                                           | 10,202,000                   |
| Cattle Inventory, Jan. 1, 2004 2/                         | 6,650,000<br>1,660,000       |
| Cows That Have Calved Beef                                | 1,550,000                    |
| Milk<br>Other Cattle                                      | 110,000<br>4,990,000         |
| Cattle On Feed<br>Calves Born In 2003                     | 2,480,000<br>1,550,000       |
| Cattle Inventory Value 2/ Cattle & Calves, Jan. 1, 2004   | \$5,320,000,000              |
| Production 1/<br>Milk, 2003 (1,000 Lb.)                   | 2,115,000                    |
| Farm Value                                                | \$253,800,000                |
| 1/ Due to the State budget diff                           | ficulties hogs,              |
| sheep, and poultry value of produ                         | action are not               |
| available at the county level.                            |                              |