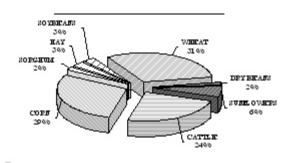

#### VALUE OF PRODUCTION 1/ ALLEN COUNTY

Rank In

|                                     |              | State |
|-------------------------------------|--------------|-------|
| Census Population, 2000             | 14,385       | 35    |
| No. Of Farms, 2003                  | 620          | 39    |
| Land in Farms, 2003 (Acres)         | 280,000      | 95    |
| Acres Harvested, 2003               | 172,730      | 67    |
| Farm Value of Crops Harv., 2003     | \$23,373,500 | 7 4   |
| Value of Cattle & Milk Prod, 2003   | \$12,768,100 | 8 0   |
| Precipitation JanDec., 2003 (In.)   | 35.07        | 17    |
| Precipitation 30 Year Average (In.) | 41.69        | 6     |
| Wheat, 2003                         |              |       |
|                                     |              |       |

| 40,000      | 7 6                                               |
|-------------|---------------------------------------------------|
| 39,300      | 76                                                |
| 4 9         | 58                                                |
| 1,929,000   | 75                                                |
| \$6,055,000 | 7 6                                               |
| 2/          |                                                   |
| 2/          |                                                   |
| 2/          |                                                   |
| 39,300      | 43                                                |
| 4 9         | 5 6                                               |
| 1,929,000   | 41                                                |
| 2/          |                                                   |
| 2 /         |                                                   |
| 2/          |                                                   |
|             | 2/<br>2/<br>39,300<br>49<br>1,929,000<br>2/<br>2/ |

| Yield - Bu./Acre          | 4 9         | 56  |
|---------------------------|-------------|-----|
| Prod Bu.                  | 1,929,000   | 41  |
| Summer Fallow Acres Harv. | 2 /         |     |
| Yield - Bu./Acre          | 2 /         |     |
| Prod Bu.                  | 2 /         |     |
| Corn, 2003                |             |     |
|                           |             |     |
| Acres Planted             | 22,500      | 5 4 |
| Acres Harv. For Grain     | 22,100      | 43  |
| Yield - Bu./Acre          | 78          | 69  |
| Prod Bu.                  | 1,728,000   | 48  |
| Farm Value                | \$4,255,500 | 48  |
| Irrigated Acres Harv.     | 2,100       | 36  |
| Yield - Bu./Acre          | 118         | 4 0 |
| Prod Bu.                  | 248,000     | 37  |
| Non-Irrigated Acres Harv. | 20,000      | 4   |
| Yield - Bu./Acre          | 7 4         | 2   |
| Prod Bu.                  | 1,480,000   | 1   |
| Acres Harv. For Silage    | 2 /         |     |
| Yield - Tons/Acre         | 2 /         |     |
| Prod Tons                 | 2 /         |     |
| Farm Value                | 2 /         |     |
|                           |             |     |