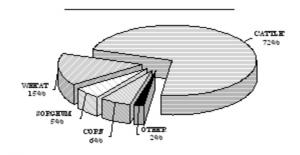

#### **VALUE OF PRODUCTION 1/** KANSAS

| Value of Cattle & Milk Prod., 2003 \$3, | 2,688,418<br>64,500<br>47,200,000<br>21,827,700<br>623,255,000<br>286,773,000 |
|-----------------------------------------|-------------------------------------------------------------------------------|
| Precipitation JanDec., 2003 (In.)       |                                                                               |

| Wheat | ົ | 003  |
|-------|---|------|
| wnear |   | UU.S |

| Acres Seeded in 2002           | 10,400,000      |
|--------------------------------|-----------------|
| Acres Harvested in 2003        | 10,000,000      |
| Yield - Bu./Acre               | 48              |
| Prod Bu.                       | 480,000,000     |
| Farm Value                     | \$1,512,000,000 |
| Irrigated Acres Harv.          | 560,000         |
| Yield - Bu./Acre               | 56              |
| Prod Bu.                       | 31,300,000      |
| Cont. Crop Dryland Acres Harv. | 5,525,000       |
| Yield - Bu./Acre               | 51              |
| Prod Bu.                       | 281,880,000     |
| Summer Fallow Acres Harv.      | 3,915,000       |
| Yield - Bu./Acre               | 43              |
| Prod Bu.                       | 166,820,000     |

# <u>Corn</u>, 2003

| rn, 2003                  |               |
|---------------------------|---------------|
| Acres Planted             | 2,900,000     |
| Acres Harv. For Grain     | 2,500,000     |
| Yield - Bu./Acre          | 120           |
| Prod Bu.                  | 300,000,000   |
| Farm Value                | \$765,000,000 |
| Irrigated Acres Harv.     | 1,360,000     |
| Ýield − Bu./Acre          | 169           |
| Prod Bu.                  | 230,000,000   |
| Non-Irrigated Acres Harv. | 1,140,000     |
| Yield - Bu./Acre          | 61            |
| Prod Bu.                  | 70,000,000    |
| Acres Harv. For Silage    | 280,000       |
| Yield - Tons/Acre         | 11.0          |
| Prod Tons                 | 3,080,000     |
| Farm Value                | \$52,360,000  |
|                           |               |

| Sorghum, 2003                                             |                              |
|-----------------------------------------------------------|------------------------------|
| Acres Planted                                             | 3,550,000                    |
| Acres Harv. For Grain<br>Yield - Bu./Acre                 | 2,900,000<br>45              |
| Prod Bu.<br>Farm Value                                    | 130,500,000<br>\$310,590,000 |
| Irrigated Acres Harv.<br>Yield - Bu./Acre                 | 268 <b>,</b> 000<br>93       |
| Prod Bu.<br>Non-Irrigated Acres Harv.                     | 24,900,000<br>2,632,000      |
| Yielď - Bu./Acre<br>Prod Bu.                              | 40<br>105,600,000            |
| Acres Harv. For Silage<br>Yield - Tons/Acre<br>Prod Tons  | 70,000<br>8.0                |
| Prod Tons<br>Farm Value                                   | 560,000<br>\$8,400,000       |
| Sunflowers, 2003                                          |                              |
| Acres Planted Acres Harvested                             | 193,000<br>176,000           |
| Yield - Lb./Acre<br>Prod Lb.                              | 1,165<br>205,000,000         |
| Farm Value                                                | \$23,047,000                 |
| Soybeans, 2003 Acres Planted                              | 2,600,000                    |
| Acres Harvested                                           | 2,480,000                    |
| Yield - Bu./Acre<br>Prod Bu.<br>Farm Value                | 57,040,000<br>\$433,504,000  |
| Irrigated Acres Harv.                                     | 361,000                      |
| Yield - Bu./Acre<br>Prod Bu.                              | 49<br>17,774,000             |
| Non-Irrigated Acres Harv.<br>Yield - Bu./Acre<br>Prod Bu. | 2,119,000                    |
|                                                           | 39,266,000                   |
| Alfalfa Hay, 2003 Acres Harvested                         | 1,000,000                    |
| Yield - Tons/Acre<br>Prod Tons                            | 3,400,000                    |
| Farm Value                                                | \$255,000,000                |
| All Other Hay, 2003 Acres Harvested                       | 2,250,000                    |
| Yield - Tons/Acre<br>Prod Tons                            | 1.6<br>3,600,000             |
| Farm Value                                                | \$214,200,000                |
| All Hay, 2003 Acres Harvested                             | 3,250,000                    |
| Yield - Tons/Acre<br>Prod Tons                            | 7,000,000                    |
| Farm Value Pasture Acreage-2002 Census Of Ag              | \$469,200,000<br>18,262,000  |
|                                                           | 10,202,000                   |
| Cattle Inventory, Jan. 1, 2004 2/                         | 6,650,000<br>1,660,000       |
| Cows That Have Calved Beef                                | 1,550,000                    |
| Milk<br>Other Cattle                                      | 110,000<br>4,990,000         |
| Cattle On Feed<br>Calves Born In 2003                     | 2,480,000<br>1,550,000       |
| Cattle Inventory Value 2/ Cattle & Calves, Jan. 1, 2004   | \$5,320,000,000              |
| Production 1/<br>Milk, 2003 (1,000 Lb.)                   | 2,115,000                    |
| Farm Value                                                | \$253,800,000                |
| 1/ Due to the State budget diff                           | ficulties hogs,              |
| sheep, and poultry value of produ                         | action are not               |
| available at the county level.                            |                              |