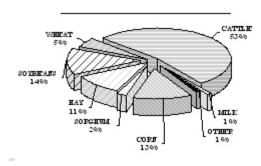

#### VALUE OF PRODUCTION 1/ ALLEN COUNTY

Rank In

|                                     |              | State |
|-------------------------------------|--------------|-------|
| Census Population, 2000             | 14,385       | 35    |
| No. Of Farms, 2003                  | 620          | 39    |
| Land in Farms, 2003 (Acres)         | 280,000      | 95    |
| Acres Harvested, 2003               | 172,730      | 67    |
| Farm Value of Crops Harv., 2003     | \$23,373,500 | 7 4   |
| Value of Cattle & Milk Prod, 2003   | \$12,768,100 | 8 0   |
| Precipitation JanDec., 2003 (In.)   | 35.07        | 17    |
| Precipitation 30 Year Average (In.) | 41.69        | 6     |
| Wheat, 2003                         |              |       |
|                                     |              |       |