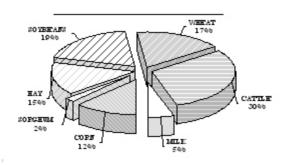

Harvested                     | 18,400        | Sherman     |                                      |                   |              |
| Yield - Lb./Acre                    | 1,918         | Clay        |                                      |                   |              |
| Prod Lb.                            | 32,118,900    | Sherman     |                                      |                   |              |
| Farm Value                          | \$3,892,800   | Sherman     |                                      |                   |              |
|                                     |               |             |                                      |                   |              |

Kansas Agricultural Statistics Service





#### VALUE OF PRODUCTION 1/ ALLEN COUNTY



Rank In

|                                     |              | State |
|-------------------------------------|--------------|-------|
| Census Population, 2000             | 14,385       | 35    |
| No. Of Farms, 2003                  | 620          | 39    |
| Land in Farms, 2003 (Acres)         | 280,000      | 95    |
| Acres Harvested, 2003               | 172,730      | 67    |
| Farm Value of Crops Harv., 2003     | \$23,373,500 | 7 4   |
| Value of Cattle & Milk Prod, 2003   | \$12,768,100 | 8 0   |
| Precipitation JanDec., 2003 (In.)   | 35.07        | 17    |
| Precipitation 30 Year Average (In.) | 41.69        | 6     |
| Wheat, 2003                         |              |       |
|                                     |              |       |

| 40,000      | 7 6