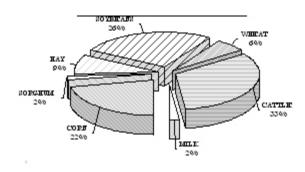

#### VALUE OF PRODUCTION 1/ ALLEN COUNTY

Rank In

|                                     |              | State |
|-------------------------------------|--------------|-------|
| Census Population, 2000             | 14,385       | 35    |
| No. Of Farms, 2003                  | 620          | 39    |
| Land in Farms, 2003 (Acres)         | 280,000      | 95    |
| Acres Harvested, 2003               | 172,730      | 67    |
| Farm Value of Crops Harv., 2003     | \$23,373,500 | 7 4   |
| Value of Cattle & Milk Prod, 2003   | \$12,768,100 | 8 0   |
| Precipitation JanDec., 2003 (In.)   | 35.07        | 17    |
| Precipitation 30 Year Average (In.) | 41.69        | 6     |
| Wheat, 2003                         |              |       |
|                                     |              |       |

| 40,000      | 7 6                                               |
|-------------|---------------------------------------------------|
| 39,300      | 76                                                |
| 4 9         | 58                                                |
| 1,929,000   | 75                                                |
| \$6,055,000 | 7 6                                               |
| 2/          |                                                   |
| 2/          |                                                   |
| 2/          |                                                   |
| 39,300      | 43                                                |
| 4 9         | 5 6                                               |
| 1,929,000   | 41                                                |
| 2/          |                                                   |
| 2 /         |                                                   |
| 2/          |                                                   |
|             | 2/<br>2/<br>39,300<br>49<br>1,929,000<br>2/<br>2/ |

| Yield - Bu./Acre          | 4 9         | 56  |
|---------------------------|-------------|-----|
| Prod Bu.                  | 1,929,000   | 41  |
| Summer Fallow Acres Harv. | 2 /         |     |
| Yield - Bu./Acre          | 2 /         |     |
| Prod Bu.                  | 2 /         |     |
| Corn, 2003                |             |     |
|                           |             |     |
| Acres Planted             | 22,500      | 5 4 |
| Acres Harv. For Grain     | 22,100      | 43  |
| Yield - Bu./Acre          | 78          | 69  |
| Prod Bu.                  | 1,728,000   | 48  |
| Farm Value                | \$4,255,500 | 48  |
| Irrigated Acres Harv.     | 2,100       | 36  |
| Yield - Bu./Acre          | 118         | 4 0 |
| Prod Bu.                  | 248,000     | 37  |
| Non-Irrigated Acres Harv. | 20,000      | 4   |
| Yield - Bu./Acre          | 7 4         | 2   |
| Prod Bu.                  | 1,480,000   | 1   |
| Acres Harv. For Silage    | 2 /         |     |
| Yield - Tons/Acre         | 2 /         |     |
| Prod Tons                 | 2 /         |     |
| Farm Value                | 2 /         |     |
|                           |             |     |