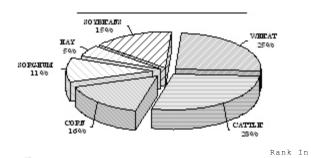

#### VALUE OF PRODUCTION 1/ ALLEN COUNTY

Rank In

|                                     |              | State |
|-------------------------------------|--------------|-------|
| Census Population, 2000             | 14,385       | 35    |
| No. Of Farms, 2003                  | 620          | 39    |
| Land in Farms, 2003 (Acres)         | 280,000      | 95    |
| Acres Harvested, 2003               | 172,730      | 67    |
| Farm Value of Crops Harv., 2003     | \$23,373,500 | 7 4   |
| Value of Cattle & Milk Prod, 2003   | \$12,768,100 | 8 0   |
| Precipitation JanDec., 2003 (In.)   | 35.07        | 17    |
| Precipitation 30 Year Average (In.) | 41.69        | 6     |
| Wheat, 2003                         |              |       |
|                                     |              |       |

| 40,000      | 7 6                                               |
|-------------|---------------------------------------------------|
| 39,300      | 76                                                |
| 4 9         | 58                                                |
| 1,929,000   | 75                                                |
| \$6,055,000 | 7 6                                               |
| 2/          |                                                   |
| 2/          |                                                   |
| 2/          |                                                   |
| 39,300      | 43                                                |
| 4 9         | 5 6                                               |
| 1,929,000   | 41                                                |
| 2/          |                                                   |
| 2 /         |                                                   |
| 2/          |                                                   |
|             | 2/<br>2/<br>39,300<br>49<br>1,929,000<br>2/<br>2/ |

| Yield - Bu./Acre          | 4 9         | 56  |
|---------------------------|-------------|-----|
| Prod Bu.                  | 1,929,000   | 41  |
| Summer Fallow Acres Harv. | 2 /         |     |
| Yield - Bu./Acre          | 2 /         |     |
| Prod Bu.                  | 2 /         |     |
| Corn, 2003                |             |     |
|                           |             |     |
| Acres Planted             | 22,500      | 5 4 |
| Acres Harv. For Grain     | 22,100      | 43  |
| Yield - Bu./Acre          | 78          | 69  |
| Prod Bu.                  | 1,728,000   | 48  |
| Farm Value                | \$4,255,500 | 48  |
| Irrigated Acres Harv.     | 2,100       | 36  |
| Yield - Bu./Acre          | 118         | 4 0 |
| Prod Bu.                  | 248,000     | 37  |
| Non-Irrigated Acres Harv. | 20,000      | 4   |
| Yield - Bu./Acre          | 7 4         | 2   |
| Prod Bu.                  | 1,480,000   | 1   |
| Acres Harv. For Silage    | 2 /         |     |
| Yield - Tons/Acre         | 2 /         |     |
| Prod Tons                 | 2 /         |     |
| Farm Value                | 2 /         |     |
|                           |             |     |