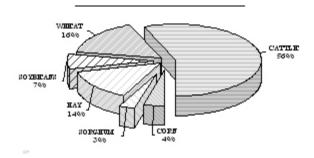

#### **VALUE OF PRODUCTION 1/** KANSAS

| Value of Cattle & Milk Prod., 2003 \$3, | 2,688,418<br>64,500<br>47,200,000<br>21,827,700<br>623,255,000<br>286,773,000 |
|-----------------------------------------|-------------------------------------------------------------------------------|
| Precipitation JanDec., 2003 (In.)       |                                                                               |

| Wheat | ົ | 003  |
|-------|---|------|
| wnear |   | UU.S |

| Acres Seeded in 2002           | 10,400,000      |
|--------------------------------|-----------------|
| Acres Harvested in 2003        | 10,000,000      |
| Yield - Bu./Acre               | 48              |
| Prod Bu.                       | 480,000,000     |
| Farm Value                     | \$1,512,000,000 |
| Irrigated Acres Harv.          | 560,000         |
| Yield - Bu./Acre               | 56              |
| Prod Bu.                       | 31,300,000      |
| Cont. Crop Dryland Acres Harv. | 5,525,000       |
| Yield - Bu./Acre               | 51              |
| Prod Bu.                       | 281,880,000     |
| Summer Fallow Acres Harv.      | 3,915,000       |
| Yield - Bu./Acre               | 43              |
| Prod Bu.                       | 166,820,000     |

# <u>Corn</u>, 2003

| rn, 2003                  |               |
|---------------------------|---------------|
| Acres Planted             | 2,900,000     |
| Acres Harv. For Grain     | 2,500,000     |
| Yield - Bu./Acre          | 120           |
| Prod Bu.                  | 300,000,000   |
| Farm Value                | \$765,000,000 |
| Irrigated Acres Harv.     | 1,360,000     |
| Ýield − Bu./Acre          | 169           |
| Prod Bu.                  | 230,000,000   |
| Non-Irrigated Acres Harv. | 1,140,000     |
| Yield - Bu./Acre          | 61            |
| Prod Bu.                  | 70,000,000    |
| Acres Harv. For Silage    | 280,000       |
| Yield - Tons/Acre         | 11.0          |
| Prod Tons                 | 3,080,000     |
| Farm Value                | \$52,360,000  |
|                           |               |

| Sorghum, 2003                                             |                              |
|-----------------------------------------------------------|------------------------------|
| Acres Planted                                             | 3,550,000                    |
| Acres Harv. For Grain<br>Yield - Bu./Acre                 | 2,900,000<br>45              |
| Prod Bu.<br>Farm Value                                    | 130,500,000<br>\$310,590,000 |
| Irrigated Acres Harv.<br>Yield - Bu./Acre                 | 268 <b>,</b> 000<br>93       |
| Prod Bu.<br>Non-Irrigated Acres Harv.                     | 24,900,000<br>2,632,000      |
| Yielď - Bu./Acre<br>Prod Bu.                              | 40<br>105,600,000            |
| Acres Harv. For Silage<br>Yield - Tons/Acre<br>Prod Tons  | 70,000<br>8.0                |
| Prod Tons<br>Farm Value                                   | 560,000<br>\$8,400,000       |
| Sunflowers, 2003                                          |                              |
| Acres Planted Acres Harvested                             | 193,000<br>176,000           |
| Yield - Lb./Acre<br>Prod Lb.                              | 1,165<br>205,000,000         |
| Farm Value                                                | \$23,047,000                 |
| Soybeans, 2003 Acres Planted                              | 2,600,000                    |
| Acres Harvested                                           | 2,480,000                    |
| Yield - Bu./Acre<br>Prod Bu.<br>Farm Value                | 57,040,000<br>\$433,504,000  |
| Irrigated Acres Harv.                                     | 361,000                      |
| Yield - Bu./Acre<br>Prod Bu.                              | 49<br>17,774,000             |
| Non-Irrigated Acres Harv.<br>Yield - Bu./Acre<br>Prod Bu. | 2,119,000                    |
|                                                           | 39,266,000                   |
| Alfalfa Hay, 2003 Acres Harvested                         | 1,000,000                    |
| Yield - Tons/Acre<br>Prod Tons                            | 3,400,000                    |
| Farm Value                                                | \$255,000,000                |
| All Other Hay, 2003 Acres Harvested                       | 2,250,000                    |
| Yield - Tons/Acre<br>Prod Tons                            | 1.6<br>3,600,000             |
| Farm Value                                                | \$214,200,000                |
| All Hay, 2003 Acres Harvested                             | 3,250,000                    |
| Yield - Tons/Acre<br>Prod Tons                            | 7,000,000                    |
| Farm Value Pasture Acreage-2002 Census Of Ag              | \$469,200,000<br>18,262,000  |
|                                                           | 10,202,000                   |
| Cattle Inventory, Jan. 1, 2004 2/                         | 6,650,000<br>1,660,000       |
| Cows That Have Calved Beef                                | 1,550,000                    |
| Milk<br>Other Cattle                                      | 110,000<br>4,990,000         |
| Cattle On Feed<br>Calves Born In 2003                     | 2,480,000<br>1,550,000       |
| Cattle Inventory Value 2/ Cattle & Calves, Jan. 1, 2004   | \$5,320,000,000              |
| Production 1/<br>Milk, 2003 (1,000 Lb.)                   | 2,115,000                    |
| Farm Value                                                | \$253,800,000                |
| 1/ Due to the State budget diff                           | ficulties hogs,              |
| sheep, and poultry value of produ                         | action are not               |
| available at the county level.                            |                              |