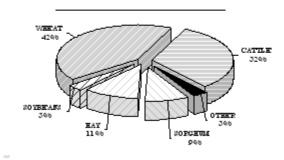

#### VALUE OF PRODUCTION 1/ ALLEN COUNTY

Rank In

|                                     |              | State |
|-------------------------------------|--------------|-------|
| Census Population, 2000             | 14,385       | 35    |
| No. Of Farms, 2003                  | 620          | 39    |
| Land in Farms, 2003 (Acres)         | 280,000      | 95    |
| Acres Harvested, 2003               | 172,730      | 67    |
| Farm Value of Crops Harv., 2003     | \$23,373,500 | 7 4   |
| Value of Cattle & Milk Prod, 2003   | \$12,768,100 | 8 0   |
| Precipitation JanDec., 2003 (In.)   | 35.07        | 17    |
| Precipitation 30 Year Average (In.) | 41.69        | 6     |
| Wheat, 2003                         |              |       |
|                                     |              |       |

| 40,000      | 7 6                                               |
|-------------|---------------------------------------------------|
| 39,300      | 76                                                |
| 4 9         | 58                                                |
| 1,929,000   | 75                                                |
| \$6,055,000 | 7 6                                               |
| 2/          |                                                   |
| 2/          |                                                   |
| 2/          |                                                   |
| 39,300      | 43                                                |
| 4 9         | 5 6                                               |
| 1,929,000   | 41                                                |
| 2/          |                                                   |
| 2 /         |                                                   |
| 2/          |                                                   |
|             | 2/<br>2/<br>39,300<br>49<br>1,929,000<br>2/<br>2/ |

| Yield - Bu./Acre          | 4 9         | 56  |
|---------------------------|-------------|-----|
| Prod Bu.                  | 1,929,000   | 41  |
| Summer Fallow Acres Harv. | 2 /         |     |
| Yield - Bu./Acre          | 2 /         |     |
| Prod Bu.                  | 2 /         |     |
| Corn, 2003                |             |     |
|                           |             |     |
| Acres Planted             | 22,500      | 5 4 |
| Acres Harv. For Grain     | 22,100      | 43  |
| Yield - Bu./Acre          | 78          | 69  |
| Prod Bu.                  | 1,728,000   | 48  |
| Farm Value                | \$4,255,500 | 48  |
| Irrigated Acres Harv.     | 2,100       | 36  |
| Yield - Bu./Acre          | 118         | 4 0 |
| Prod Bu.                  | 248,000     | 37  |
| Non-Irrigated Acres Harv. | 20,000      | 4   |
| Yield - Bu./Acre          | 7 4         | 2   |
| Prod Bu.                  | 1,480,000   | 1   |
| Acres Harv. For Silage    | 2 /         |     |
| Yield - Tons/Acre         | 2 /         |     |
| Prod Tons                 | 2 /         |     |
| Farm Value                | 2 /         |     |
|                           |             |     |