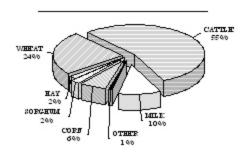

#### **VALUE OF PRODUCTION 1/** KANSAS

| Value of Cattle & Milk Prod., 2003 \$3, | 2,688,418<br>64,500<br>47,200,000<br>21,827,700<br>623,255,000<br>286,773,000 |
|-----------------------------------------|-------------------------------------------------------------------------------|
| Precipitation JanDec., 2003 (In.)       |                                                                               |