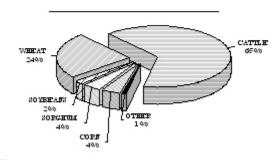

#### VALUE OF PRODUCTION 1/ ALLEN COUNTY

Rank In

|                                     |              | State |
|-------------------------------------|--------------|-------|
| Census Population, 2000             | 14,385       | 35    |
| No. Of Farms, 2003                  | 620          | 39    |
| Land in Farms, 2003 (Acres)         | 280,000      | 95    |
| Acres Harvested, 2003               | 172,730      | 67    |
| Farm Value of Crops Harv., 2003     | \$23,373,500 | 7 4   |
| Value of Cattle & Milk Prod, 2003   | \$12,768,100 | 8 0   |
| Precipitation JanDec., 2003 (In.)   | 35.07        | 17    |
| Precipitation 30 Year Average (In.) | 41.69        | 6     |
| Wheat, 2003                         |              |       |
|                                     |              |       |