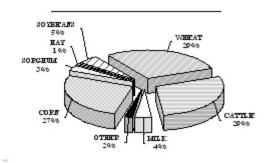

#### VALUE OF PRODUCTION 1/ ALLEN COUNTY

Rank In

|                                     |              | State |
|-------------------------------------|--------------|-------|
| Census Population, 2000             | 14,385       | 35    |
| No. Of Farms, 2003                  | 620          | 39    |
| Land in Farms, 2003 (Acres)         | 280,000      | 95    |
| Acres Harvested, 2003               | 172,730      | 67    |
| Farm Value of Crops Harv., 2003     | \$23,373,500 | 7 4   |
| Value of Cattle & Milk Prod, 2003   | \$12,768,100 | 8 0   |
| Precipitation JanDec., 2003 (In.)   | 35.07        | 17    |
| Precipitation 30 Year Average (In.) | 41.69        | 6     |
| Wheat, 2003                         |              |       |
|                                     |              |       |

| 40,000      | 7 6                                               |
|-------------|---------------------------------------------------|
| 39,300      | 76                                                |
| 4 9         | 58                                                |
| 1,929,000   | 75                                                |
| \$6,055,000 | 7 6                                               |
| 2/          |                                                   |
| 2/          |                                                   |
| 2/          |                                                   |
| 39,300      | 43                                                |
| 4 9         | 5 6                                               |
| 1,929,000   | 41                                                |
| 2/          |                                                   |
| 2 /         |                                                   |
| 2/          |                                                   |
|             | 2/<br>2/<br>39,300<br>49<br>1,929,000<br>2/<br>2/ |

| Yield - Bu./Acre          | 4 9         | 56  |
|---------------------------|-------------|-----|
| Prod Bu.                  | 1,929,000   | 41  |
| Summer Fallow Acres Harv. | 2 /         |     |
| Yield - Bu./Acre          | 2 /         |     |
| Prod Bu.                  | 2 /         |     |
| Corn, 2003                |             |     |
|                           |             |     |
| Acres Planted             | 22,500      | 5 4 |
| Acres Harv. For Grain     | 22,100      | 43  |
| Yield - Bu./Acre          | 78          | 69  |
| Prod Bu.                  | 1,728,000   | 48  |
| Farm Value                | \$4,255,500 | 48  |
| Irrigated Acres Harv.     | 2,100       | 36  |
| Yield - Bu./Acre          | 118         | 4 0 |
| Prod Bu.                  | 248,000     | 37  |
| Non-Irrigated Acres Harv. | 20,000      | 4   |
| Yield - Bu./Acre          | 7 4         | 2   |
| Prod Bu.                  | 1,480,000   | 1   |
| Acres Harv. For Silage    | 2 /         |     |
| Yield - Tons/Acre         | 2 /         |     |
| Prod Tons                 | 2 /         |     |
| Farm Value                | 2 /         |     |
|                           |             |     |