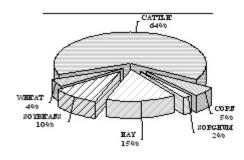

#### VALUE OF PRODUCTION 1/ ALLEN COUNTY

Rank In

|                                     |              | State |
|-------------------------------------|--------------|-------|
| Census Population, 2000             | 14,385       | 35    |
| No. Of Farms, 2003                  | 620          | 39    |
| Land in Farms, 2003 (Acres)         | 280,000      | 95    |
| Acres Harvested, 2003               | 172,730      | 67    |
| Farm Value of Crops Harv., 2003     | \$23,373,500 | 7 4   |
| Value of Cattle & Milk Prod, 2003   | \$12,768,100 | 8 0   |
| Precipitation JanDec., 2003 (In.)   | 35.07        | 17    |
| Precipitation 30 Year Average (In.) | 41.69        | 6     |
| Wheat, 2003                         |              |       |
|                                     |              |       |

| 40,000      | 7 6                                               |
|-------------|---------------------------------------------------|
| 39,300      | 76                                                |
| 4 9         | 58                                                |
| 1,929,000   | 75                                                |
| \$6,055,000 | 7 6                                               |
| 2/          |                                                   |
| 2/          |                                                   |
| 2/          |                                                   |
| 39,300      | 43                                                |
| 4 9         | 5 6                                               |
| 1,929,000   | 41                                                |
| 2/          |                                                   |
| 2 /         |                                                   |
| 2/          |                                                   |
|             | 2/<br>2/<br>39,300<br>49<br>1,929,000<br>2/<br>2/ |

| Yield - Bu./Acre          | 4 9         | 56  |
|---------------------------|-------------|-----|
| Prod Bu.                  | 1,929,000   | 41  |
| Summer Fallow Acres Harv. | 2 /         |     |
| Yield - Bu./Acre          | 2 /         |     |
| Prod Bu.                  | 2 /         |     |
| Corn, 2003                |             |     |
|                           |             |     |
| Acres Planted             | 22,500      | 5 4 |
| Acres Harv. For Grain     | 22,100      | 43  |
| Yield - Bu./Acre          | 78          | 69  |
| Prod Bu.                  | 1,728,000   | 48  |
| Farm Value                | \$4,255,500 | 48  |
| Irrigated Acres Harv.     | 2,100       | 36  |
| Yield - Bu./Acre          | 118         | 4 0 |
| Prod Bu.                  | 248,000     | 37  |
| Non-Irrigated Acres Harv. | 20,000      | 4   |
| Yield - Bu./Acre          | 7 4         | 2   |
| Prod Bu.                  | 1,480,000   | 1   |
| Acres Harv. For Silage    | 2 /         |     |
| Yield - Tons/Acre         | 2 /         |     |
| Prod Tons                 | 2 /         |     |
| Farm Value                | 2 /         |     |
|                           |             |     |