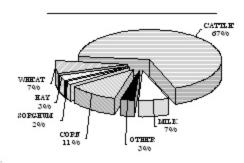

#### **VALUE OF PRODUCTION 1/** KANSAS

| Value of Cattle & Milk Prod., 2003 \$3, | 2,688,418<br>64,500<br>47,200,000<br>21,827,700<br>623,255,000<br>286,773,000 |
|-----------------------------------------|-------------------------------------------------------------------------------|
| Precipitation JanDec., 2003 (In.)       |                                                                               |