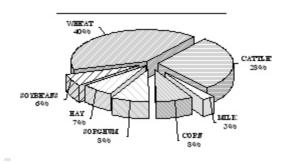

#### VALUE OF PRODUCTION 1/ ALLEN COUNTY

Rank In

|                                     |              | State |
|-------------------------------------|--------------|-------|
| Census Population, 2000             | 14,385       | 35    |
| No. Of Farms, 2003                  | 620          | 39    |
| Land in Farms, 2003 (Acres)         | 280,000      | 95    |
| Acres Harvested, 2003               | 172,730      | 67    |
| Farm Value of Crops Harv., 2003     | \$23,373,500 | 7 4   |
| Value of Cattle & Milk Prod, 2003   | \$12,768,100 | 8 0   |
| Precipitation JanDec., 2003 (In.)   | 35.07        | 17    |
| Precipitation 30 Year Average (In.) | 41.69        | 6     |
| Wheat, 2003                         |              |       |
|                                     |              |       |

| 40,000      | 7 6                                               |
|-------------|---------------------------------------------------|
| 39,300      | 76                                                |
| 4 9         | 58                                                |
| 1,929,000   | 75                                                |
| \$6,055,000 | 7 6                                               |
| 2/          |                                                   |
| 2/          |                                                   |
| 2/          |                                                   |
| 39,300      | 43                                                |
| 4 9         | 5 6                                               |
| 1,929,000   | 41                                                |
| 2/          |                                                   |
| 2 /         |                                                   |
| 2/          |                                                   |
|             | 2/<br>2/<br>39,300<br>49<br>1,929,000<br>2/<br>2/ |

| Yield - Bu./Acre          | 4 9         | 56  |
|---------------------------|-------------|-----|
| Prod Bu.                  | 1,929,000   | 41  |
| Summer Fallow Acres Harv. | 2 /         |     |
| Yield - Bu./Acre          | 2 /         |     |
| Prod Bu.                  | 2 /         |     |
| Corn, 2003                |             |     |
|                           |             |     |
| Acres Planted             | 22,500      | 5 4 |
| Acres Harv. For Grain     | 22,100      | 43  |
| Yield - Bu./Acre          | 78          | 69  |
| Prod Bu.                  | 1,728,000   | 48  |
| Farm Value                | \$4,255,500 | 48  |
| Irrigated Acres Harv.     | 2,100       | 36  |
| Yield - Bu./Acre          | 118         | 4 0 |
| Prod Bu.                  | 248,000     | 37  |
| Non-Irrigated Acres Harv. | 20,000      | 4   |
| Yield - Bu./Acre          | 7 4         | 2   |
| Prod Bu.                  | 1,480,000   | 1   |
| Acres Harv. For Silage    | 2 /         |     |
| Yield - Tons/Acre         | 2 /         |     |
| Prod Tons                 | 2 /         |     |
| Farm Value                | 2 /         |     |
|                           |             |     |