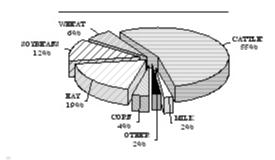

#### **VALUE OF PRODUCTION 1/** KANSAS

| Value of Cattle & Milk Prod., 2003 \$3, | 2,688,418<br>64,500<br>47,200,000<br>21,827,700<br>623,255,000<br>286,773,000 |
|-----------------------------------------|-------------------------------------------------------------------------------|
| Precipitation JanDec., 2003 (In.)       |                                                                               |