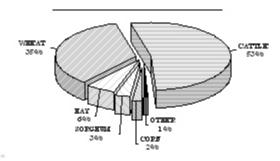

#### VALUE OF PRODUCTION 1/ ALLEN COUNTY

Rank In

|                                     |              | State |
|-------------------------------------|--------------|-------|
| Census Population, 2000             | 14,385       | 35    |
| No. Of Farms, 2003                  | 620          | 39    |
| Land in Farms, 2003 (Acres)         | 280,000      | 95    |
| Acres Harvested, 2003               | 172,730      | 67    |
| Farm Value of Crops Harv., 2003     | \$23,373,500 | 7 4   |
| Value of Cattle & Milk Prod, 2003   | \$12,768,100 | 8 0   |
| Precipitation JanDec., 2003 (In.)   | 35.07        | 17    |
| Precipitation 30 Year Average (In.) | 41.69        | 6     |
| Wheat, 2003                         |              |       |
|                                     |              |       |

| 40,000      | 7 6                                               |
|-------------|---------------------------------------------------|
| 39,300      | 76                                                |
| 4 9         | 58                                                |
| 1,929,000   | 75                                                |
| \$6,055,000 | 7 6                                               |
| 2/          |                                                   |
| 2/          |                                                   |
| 2/          |                                                   |
| 39,300      | 43                                                |
| 4 9         | 5 6                                               |
| 1,929,000   | 41                                                |
| 2/          |                                                   |
| 2 /         |                                                   |
| 2/          |                                                   |
|             | 2/<br>2/<br>39,300<br>49<br>1,929,000<br>2/<br>2/ |

| Yield - Bu./Acre          | 4 9         | 56  |
|---------------------------|-------------|-----|
| Prod Bu.                  | 1,929,000   | 41  |
| Summer Fallow Acres Harv. | 2 /         |     |
| Yield - Bu./Acre          | 2 /         |     |
| Prod Bu.                  | 2 /         |     |
| Corn, 2003                |             |     |
|                           |             |     |
| Acres Planted             | 22,500      | 5 4 |
| Acres Harv. For Grain     | 22,100      | 43  |
| Yield - Bu./Acre          | 78          | 69  |
| Prod Bu.                  | 1,728,000   | 48  |
| Farm Value                | \$4,255,500 | 48  |
| Irrigated Acres Harv.     | 2,100       | 36  |
| Yield - Bu./Acre          | 118         | 4 0 |
| Prod Bu.                  | 248,000     | 37  |
| Non-Irrigated Acres Harv. | 20,000      | 4   |
| Yield - Bu./Acre          | 7 4         | 2   |
| Prod Bu.                  | 1,480,000   | 1   |
| Acres Harv. For Silage    | 2 /         |     |
| Yield - Tons/Acre         | 2 /         |     |
| Prod Tons                 | 2 /         |     |
| Farm Value                | 2 /         |     |
|                           |             |     |