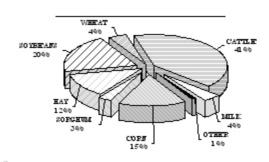

#### **VALUE OF PRODUCTION 1/** KANSAS

| Value of Cattle & Milk Prod., 2003 \$3, | 2,688,418<br>64,500<br>47,200,000<br>21,827,700<br>623,255,000<br>286,773,000 |
|-----------------------------------------|-------------------------------------------------------------------------------|
| Precipitation JanDec., 2003 (In.)       |                                                                               |