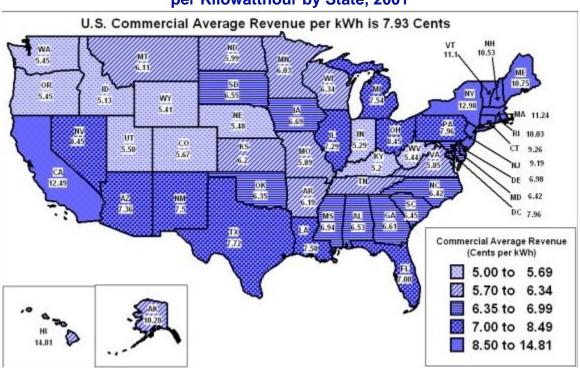

# U.S. Electric Power Industry Commercial Average Revenue per Kilowatthour by State, 2001

**Source:** Energy Information Administration, Form EIA-861, "Annual Electric Power Industry Report."

Table 1d. Average Revenue per Kilowatthour for Bundled and Unbundled Consumers by Sector, Census Division, and State, 2001

| Census Division | Residential | Commercial | Industrial | Other | All Sectors |
|-----------------|-------------|------------|------------|-------|-------------|
|-----------------|-------------|------------|------------|-------|-------------|

### State

| New England          | 11.94 | 10.57 | 9.05  | 13.50 | 10.82 |
|----------------------|-------|-------|-------|-------|-------|
| Connecticut          | 10.91 | 9.26  | 7.62  | 10.00 | 9.62  |
| Maine                | 11.65 | 10.75 | 8.62  | 65.71 | 10.73 |
| Massachusetts        | 12.48 | 11.24 | 10.13 | 14.18 | 11.51 |
| New Hampshire        | 12.49 | 10.53 | 9.11  | 13.28 | 10.95 |
| Rhode Island         | 12.13 | 10.03 | 9.79  | 16.22 | 10.79 |
| Vermont              | 12.67 | 11.10 | 7.89  | 18.85 | 10.80 |
| Middle Atlantic      | 11.45 | 10.43 | 6.13  | 9.23  | 9.70  |
| New Jersey           | 10.24 | 9.19  | 8.27  | 11.51 | 9.42  |
| New York             | 14.06 | 12.98 | 5.51  | 8.92  | 11.63 |
| Pennsylvania         | 9.62  | 7.96  | 5.89  | 11.56 | 7.86  |
| East North Central   | 8.13  | 7.20  | 4.52  | 6.02  | 6.47  |
| Illinois             | 8.71  | 7.29  | 4.92  | 5.43  | 6.90  |
| Indiana              | 6.92  | 5.29  | 4.11  | 9.06  | 5.30  |
| Michigan             | 8.26  | 7.54  | 5.09  | 10.43 | 6.98  |
| Ohio                 | 8.37  | 8.45  | 4.30  | 5.98  | 6.65  |
| Wisconsin            | 7.90  | 6.34  | 4.37  | 7.69  | 6.08  |
| West North Central   | 7.37  | 6.05  | 4.33  | 6.02  | 6.01  |
| lowa                 | 8.41  | 6.69  | 4.18  | 5.61  | 6.14  |
| Kansas               | 7.66  | 6.20  | 4.55  | 8.91  | 6.24  |
| Minnesota            | 7.61  | 6.03  | 4.52  | 7.43  | 6.04  |
| Missouri             | 7.00  | 5.89  | 4.39  | 6.08  | 6.03  |
| Nebraska             | 6.50  | 5.48  | 3.76  | 6.51  | 5.39  |
| North Dakota         | 6.47  | 5.99  | 3.98  | 3.79  | 5.48  |
| South Dakota         | 7.42  | 6.55  | 4.46  | 3.71  | 6.35  |
| South Atlantic       | 8.05  | 6.62  | 4.38  | 6.51  | 6.70  |
| Delaware             | 8.61  | 6.98  | 5.08  | 14.17 | 7.01  |
| District of Columbia | 7.83  | 7.96  | 4.81  | 9.17  | 7.87  |
| Florida              | 8.59  | 7.08  | 5.33  | 7.60  | 7.70  |
| Georgia              | 7.72  | 6.61  | 4.28  | 8.56  | 6.39  |
| Maryland             | 7.70  | 6.42  | 4.41  | 10.60 | 6.66  |
| North Carolina       | 8.12  | 6.42  | 4.72  | 6.68  | 6.63  |
| South Carolina       | 7.69  | 6.45  | 3.86  | 6.39  | 5.77  |
| Virginia             | 7.80  | 5.85  | 4.17  | 5.16  | 6.19  |
| West Virginia        | 6.26  | 5.44  | 3.74  | 10.36 | 5.07  |
| East South Central   | 6.51  | 6.25  | 3.71  | 6.25  | 5.35  |
| Alabama              | 7.01  | 6.53  | 3.80  | 7.11  | 5.61  |
| Kentucky             | 5.58  | 5.20  | 3.04  | 4.53  | 4.24  |
| Mississippi          | 7.37  | 6.94  | 4.40  | 8.95  | 6.26  |
| Tennessee            | 6.32  | 6.31  | 4.12  | 8.83  | 5.62  |
| West South Central   | 8.45  | 7.44  | 5.18  | 7.28  | 7.08  |
| Arkansas             | 7.72  | 6.19  | 4.43  | 6.91  | 6.05  |
| Louisiana            | 7.92  | 7.58  | 5.58  | 8.43  | 6.96  |
| Oklahoma             | 7.27  | 6.35  | 4.29  | 5.39  | 6.10  |
| Texas                | 8.86  | 7.72  | 5.31  | 7.48  | 7.40  |
| Mountain             | 7.80  | 6.54  | 4.84  | 5.83  | 6.44  |
| Arizona              | 8.30  | 7.36  | 5.24  | 4.93  | 7.27  |
| Colorado             | 7.47  | 5.67  | 4.48  | 8.36  | 6.02  |
| Idaho                | 6.01  | 5.13  | 3.71  | 4.66  | 4.92  |
| Montana              | 6.88  | 6.11  | 6.54  | 7.47  | 6.54  |
| Nevada               | 9.08  | 8.45  | 6.56  | 6.15  | 7.86  |
| New Mexico           | 8.74  | 7.50  | 5.45  | 6.37  | 7.16  |
| Utah                 | 6.72  | 5.58  | 3.53  | 4.53  | 5.21  |
| Wyoming              | 6.77  | 5.41  | 3.43  | 5.07  | 4.46  |
| Pacific Contiguous   | 10.03 | 10.53 | 7.53  | 7.04  | 9.54  |
| California           | 12.65 | 12.49 | 9.81  | 7.78  | 11.78 |
| Oregon               | 6.29  | 5.45  | 4.21  | 7.33  | 5.44  |
| Washington           | 5.70  | 5.45  | 4.48  | 4.69  | 5.26  |

| Pacific Noncontiguous | 14.64 | 12.91 | 10.78 | 15.14 | 12.80 |
|-----------------------|-------|-------|-------|-------|-------|
| Alaska                | 12.12 | 10.28 | 7.61  | 14.37 | 10.53 |
| Hawaii                | 16.34 | 14.81 | 11.68 | 17.85 | 14.05 |
| U.S. Total            | 8.62  | 7.93  | 5.04  | 7.03  | 7.32  |