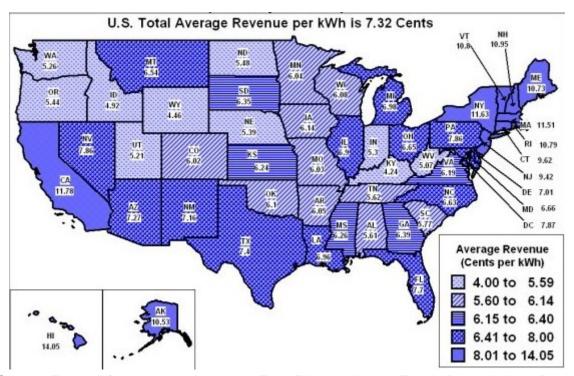

## Year in Review, 2001

In 2001, full-service sales of electricity to "bundled" ultimate consumers decreased to 3,225 billion kilowatthours. The steep decline is partly due to a decrease in industrial consumption related to the slowdown in the economy in 2001 as well as the transfer of substantial numbers of California customers and related energy consumption (58.9 million megawatthours) to unbundled energy service provided by the California Department of Water Resources (CDWR) during California's energy crisis. Unbundled sales in deregulated markets, including sales by the CDWR, increased to 145 billion kilowatthours and were approximately 4.3 percent of total sales. Total revenue from sales to bundled consumers increased by 4 percent from \$224 billion to \$233 billion. Total revenue in 2000 from both bundled and unbundled consumers was \$247 billion.

Average revenue per kilowatthour continued to increase for all sectors in 2001, after steady declines during most of the 1990s. For the residential sector, average revenue per kilowatthour increased by 4.3 percent to 8.56 cents for bundled consumers and 8.62 cents for both bundled and unbundled combined.<sup>3</sup> Similar increases in average revenue per kilowatthour were experienced by the other consumer sectors as well.

Table 1d. Average Revenue per Kilowatthour for Bundled and Unbundled Consumers by Sector, Census Division, and State, 2001

| Census Division | Residential | Commercial | Industrial | Other | All Sectors |
|-----------------|-------------|------------|------------|-------|-------------|
|-----------------|-------------|------------|------------|-------|-------------|

### State

| New England          | 11.94 | 10.57 | 9.05  | 13.50 | 10.82 |
|----------------------|-------|-------|-------|-------|-------|
| Connecticut          | 10.91 | 9.26  | 7.62  | 10.00 | 9.62  |
| Maine                | 11.65 | 10.75 | 8.62  | 65.71 | 10.73 |
| Massachusetts        | 12.48 | 11.24 | 10.13 | 14.18 | 11.51 |
| New Hampshire        | 12.49 | 10.53 | 9.11  | 13.28 | 10.95 |
| Rhode Island         | 12.13 | 10.03 | 9.79  | 16.22 | 10.79 |
| Vermont              | 12.67 | 11.10 | 7.89  | 18.85 | 10.80 |
| Middle Atlantic      | 11.45 | 10.43 | 6.13  | 9.23  | 9.70  |
| New Jersey           | 10.24 | 9.19  | 8.27  | 11.51 | 9.42  |
| New York             | 14.06 | 12.98 | 5.51  | 8.92  | 11.63 |
| Pennsylvania         | 9.62  | 7.96  | 5.89  | 11.56 | 7.86  |
| East North Central   | 8.13  | 7.20  | 4.52  | 6.02  | 6.47  |
| Illinois             | 8.71  | 7.29  | 4.92  | 5.43  | 6.90  |
| Indiana              | 6.92  | 5.29  | 4.11  | 9.06  | 5.30  |
| Michigan             | 8.26  | 7.54  | 5.09  | 10.43 | 6.98  |
| Ohio                 | 8.37  | 8.45  | 4.30  | 5.98  | 6.65  |
| Wisconsin            | 7.90  | 6.34  | 4.37  | 7.69  | 6.08  |
| West North Central   | 7.37  | 6.05  | 4.33  | 6.02  | 6.01  |
| lowa                 | 8.41  | 6.69  | 4.18  | 5.61  | 6.14  |
| Kansas               | 7.66  | 6.20  | 4.55  | 8.91  | 6.24  |
| Minnesota            | 7.61  | 6.03  | 4.52  | 7.43  | 6.04  |
| Missouri             | 7.00  | 5.89  | 4.39  | 6.08  | 6.03  |
| Nebraska             | 6.50  | 5.48  | 3.76  | 6.51  | 5.39  |
| North Dakota         | 6.47  | 5.99  | 3.98  | 3.79  | 5.48  |
| South Dakota         | 7.42  | 6.55  | 4.46  | 3.71  | 6.35  |
| South Atlantic       | 8.05  | 6.62  | 4.38  | 6.51  | 6.70  |
| Delaware             | 8.61  | 6.98  | 5.08  | 14.17 | 7.01  |
| District of Columbia | 7.83  | 7.96  | 4.81  | 9.17  | 7.87  |
| Florida              | 8.59  | 7.08  | 5.33  | 7.60  | 7.70  |
| Georgia              | 7.72  | 6.61  | 4.28  | 8.56  | 6.39  |
| Maryland             | 7.70  | 6.42  | 4.41  | 10.60 | 6.66  |
| North Carolina       | 8.12  | 6.42  | 4.72  | 6.68  | 6.63  |
| South Carolina       | 7.69  | 6.45  | 3.86  | 6.39  | 5.77  |
| Virginia             | 7.80  | 5.85  | 4.17  | 5.16  | 6.19  |
| West Virginia        | 6.26  | 5.44  | 3.74  | 10.36 | 5.07  |
| East South Central   | 6.51  | 6.25  | 3.71  | 6.25  | 5.35  |
| Alabama              | 7.01  | 6.53  | 3.80  | 7.11  | 5.61  |
| Kentucky             | 5.58  | 5.20  | 3.04  | 4.53  | 4.24  |
| Mississippi          | 7.37  | 6.94  | 4.40  | 8.95  | 6.26  |
| Tennessee            | 6.32  | 6.31  | 4.12  | 8.83  | 5.62  |
| West South Central   | 8.45  | 7.44  | 5.18  | 7.28  | 7.08  |
| Arkansas             | 7.72  | 6.19  | 4.43  | 6.91  | 6.05  |
| Louisiana            | 7.92  | 7.58  | 5.58  | 8.43  | 6.96  |
| Oklahoma             | 7.27  | 6.35  | 4.29  | 5.39  | 6.10  |
| Texas                | 8.86  | 7.72  | 5.31  | 7.48  | 7.40  |
| Mountain             | 7.80  | 6.54  | 4.84  | 5.83  | 6.44  |
| Arizona              | 8.30  | 7.36  | 5.24  | 4.93  | 7.27  |
| Colorado             | 7.47  | 5.67  | 4.48  | 8.36  | 6.02  |
| Idaho                | 6.01  | 5.13  | 3.71  | 4.66  | 4.92  |
| Montana              | 6.88  | 6.11  | 6.54  | 7.47  | 6.54  |
| Nevada               | 9.08  | 8.45  | 6.56  | 6.15  | 7.86  |
| New Mexico           | 8.74  | 7.50  | 5.45  | 6.37  | 7.16  |
| Utah                 | 6.72  | 5.58  | 3.53  | 4.53  | 5.21  |
| Wyoming              | 6.77  | 5.41  | 3.43  | 5.07  | 4.46  |
| Pacific Contiguous   | 10.03 | 10.53 | 7.53  | 7.04  | 9.54  |
| California           | 12.65 | 12.49 | 9.81  | 7.78  | 11.78 |
| Oregon               | 6.29  | 5.45  | 4.21  | 7.33  | 5.44  |
| Washington           | 5.70  | 5.45  | 4.48  | 4.69  | 5.26  |

| Pacific Noncontiguous | 14.64 | 12.91 | 10.78 | 15.14 | 12.80 |
|-----------------------|-------|-------|-------|-------|-------|
| Alaska                | 12.12 | 10.28 | 7.61  | 14.37 | 10.53 |
| Hawaii                | 16.34 | 14.81 | 11.68 | 17.85 | 14.05 |
| U.S. Total            | 8.62  | 7.93  | 5.04  | 7.03  | 7.32  |