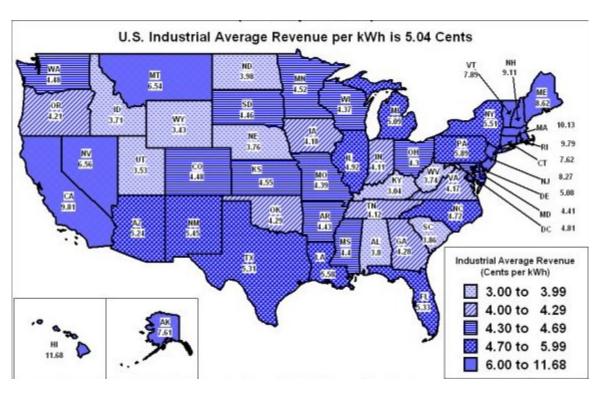

# U.S. Electric Power Industry Industrial Average Revenue per Kilowatthour by State, 2001

Table 1d. Average Revenue per Kilowatthour for Bundled and Unbundled Consumers by Sector, Census Division, and State, 2001

| Census Division | Residential | Commercial | Industrial | Other | All Sectors |
|-----------------|-------------|------------|------------|-------|-------------|
|-----------------|-------------|------------|------------|-------|-------------|

### State

| New England          | 11.94 | 10.57 | 9.05  | 13.50 | 10.82 |
|----------------------|-------|-------|-------|-------|-------|
| Connecticut          | 10.91 | 9.26  | 7.62  | 10.00 | 9.62  |
| Maine                | 11.65 | 10.75 | 8.62  | 65.71 | 10.73 |
| Massachusetts        | 12.48 | 11.24 | 10.13 | 14.18 | 11.51 |
| New Hampshire        | 12.49 | 10.53 | 9.11  | 13.28 | 10.95 |
| Rhode Island         | 12.13 | 10.03 | 9.79  | 16.22 | 10.79 |
| Vermont              | 12.67 | 11.10 | 7.89  | 18.85 | 10.80 |
| Middle Atlantic      | 11.45 | 10.43 | 6.13  | 9.23  | 9.70  |
| New Jersey           | 10.24 | 9.19  | 8.27  | 11.51 | 9.42  |
| New York             | 14.06 | 12.98 | 5.51  | 8.92  | 11.63 |
| Pennsylvania         | 9.62  | 7.96  | 5.89  | 11.56 | 7.86  |
| East North Central   | 8.13  | 7.20  | 4.52  | 6.02  | 6.47  |
| Illinois             | 8.71  | 7.29  | 4.92  | 5.43  | 6.90  |
| Indiana              | 6.92  | 5.29  | 4.11  | 9.06  | 5.30  |
| Michigan             | 8.26  | 7.54  | 5.09  | 10.43 | 6.98  |
| Ohio                 | 8.37  | 8.45  | 4.30  | 5.98  | 6.65  |
| Wisconsin            | 7.90  | 6.34  | 4.37  | 7.69  | 6.08  |
| West North Central   | 7.37  | 6.05  | 4.33  | 6.02  | 6.01  |
| lowa                 | 8.41  | 6.69  | 4.18  | 5.61  | 6.14  |
| Kansas               | 7.66  | 6.20  | 4.55  | 8.91  | 6.24  |
| Minnesota            | 7.61  | 6.03  | 4.52  | 7.43  | 6.04  |
| Missouri             | 7.00  | 5.89  | 4.39  | 6.08  | 6.03  |
| Nebraska             | 6.50  | 5.48  | 3.76  | 6.51  | 5.39  |
| North Dakota         | 6.47  | 5.99  | 3.98  | 3.79  | 5.48  |
| South Dakota         | 7.42  | 6.55  | 4.46  | 3.71  | 6.35  |
| South Atlantic       | 8.05  | 6.62  | 4.38  | 6.51  | 6.70  |
| Delaware             | 8.61  | 6.98  | 5.08  | 14.17 | 7.01  |
| District of Columbia | 7.83  | 7.96  | 4.81  | 9.17  | 7.87  |
| Florida              | 8.59  | 7.08  | 5.33  | 7.60  | 7.70  |
| Georgia              | 7.72  | 6.61  | 4.28  | 8.56  | 6.39  |
| Maryland             | 7.70  | 6.42  | 4.41  | 10.60 | 6.66  |
| North Carolina       | 8.12  | 6.42  | 4.72  | 6.68  | 6.63  |
| South Carolina       | 7.69  | 6.45  | 3.86  | 6.39  | 5.77  |
| Virginia             | 7.80  | 5.85  | 4.17  | 5.16  | 6.19  |
| West Virginia        | 6.26  | 5.44  | 3.74  | 10.36 | 5.07  |
| East South Central   | 6.51  | 6.25  | 3.71  | 6.25  | 5.35  |
| Alabama              | 7.01  | 6.53  | 3.80  | 7.11  | 5.61  |
| Kentucky             | 5.58  | 5.20  | 3.04  | 4.53  | 4.24  |
| Mississippi          | 7.37  | 6.94  | 4.40  | 8.95  | 6.26  |
| Tennessee            | 6.32  | 6.31  | 4.12  | 8.83  | 5.62  |
| West South Central   | 8.45  | 7.44  | 5.18  | 7.28  | 7.08  |
| Arkansas             | 7.72  | 6.19  | 4.43  | 6.91  | 6.05  |
| Louisiana            | 7.92  | 7.58  | 5.58  | 8.43  | 6.96  |
| Oklahoma             | 7.27  | 6.35  | 4.29  | 5.39  | 6.10  |
| Texas                | 8.86  | 7.72  | 5.31  | 7.48  | 7.40  |
| Mountain             | 7.80  | 6.54  | 4.84  | 5.83  | 6.44  |
| Arizona              | 8.30  | 7.36  | 5.24  | 4.93  | 7.27  |
| Colorado             | 7.47  | 5.67  | 4.48  | 8.36  | 6.02  |
| Idaho                | 6.01  | 5.13  | 3.71  | 4.66  | 4.92  |
| Montana              | 6.88  | 6.11  | 6.54  | 7.47  | 6.54  |
| Nevada               | 9.08  | 8.45  | 6.56  | 6.15  | 7.86  |
| New Mexico           | 8.74  | 7.50  | 5.45  | 6.37  | 7.16  |
| Utah                 | 6.72  | 5.58  | 3.53  | 4.53  | 5.21  |
| Wyoming              | 6.77  | 5.41  | 3.43  | 5.07  | 4.46  |
| Pacific Contiguous   | 10.03 | 10.53 | 7.53  | 7.04  | 9.54  |
| California           | 12.65 | 12.49 | 9.81  | 7.78  | 11.78 |
| Oregon               | 6.29  | 5.45  | 4.21  | 7.33  | 5.44  |
| Washington           | 5.70  | 5.45  | 4.48  | 4.69  | 5.26  |

| Pacific Noncontiguous | 14.64 | 12.91 | 10.78 | 15.14 | 12.80 |
|-----------------------|-------|-------|-------|-------|-------|
| Alaska                | 12.12 | 10.28 | 7.61  | 14.37 | 10.53 |
| Hawaii                | 16.34 | 14.81 | 11.68 | 17.85 | 14.05 |
| U.S. Total            | 8.62  | 7.93  | 5.04  | 7.03  | 7.32  |