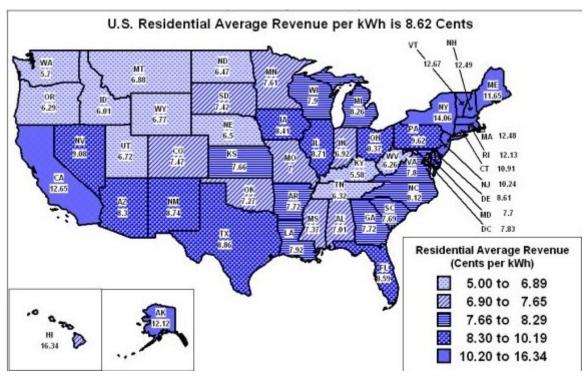

# U.S. Electric Power Industry Residential Average Revenue per Kilowatthour by State, 2001

Source: Energy Information, Form EIA-861, "Annual Electric Power Industry Report.""

Average revenue per kilowatthour continued to increase for all sectors in 2001, after steady declines during most of the 1990s. For the residential sector, average revenue per kilowatthour increased by 4.3 percent to 8.56 cents for bundled consumers and 8.62 cents for both bundled and unbundled combined.<sup>3</sup> Similar increases in average revenue per kilowatthour were experienced by the other consumer sectors as well.

Table 1d. Average Revenue per Kilowatthour for Bundled and Unbundled Consumers by Sector, Census Division, and State, 2001

| Census Division | Residential | Commercial | Industrial | Other | All Sectors |
|-----------------|-------------|------------|------------|-------|-------------|
|-----------------|-------------|------------|------------|-------|-------------|

### State

| New England          | 11.94 | 10.57 | 9.05  | 13.50 | 10.82 |
|----------------------|-------|-------|-------|-------|-------|
| Connecticut          | 10.91 | 9.26  | 7.62  | 10.00 | 9.62  |
| Maine                | 11.65 | 10.75 | 8.62  | 65.71 | 10.73 |
| Massachusetts        | 12.48 | 11.24 | 10.13 | 14.18 | 11.51 |
| New Hampshire        | 12.49 | 10.53 | 9.11  | 13.28 | 10.95 |
| Rhode Island         | 12.13 | 10.03 | 9.79  | 16.22 | 10.79 |
| Vermont              | 12.67 | 11.10 | 7.89  | 18.85 | 10.80 |
| Middle Atlantic      | 11.45 | 10.43 | 6.13  | 9.23  | 9.70  |
| New Jersey           | 10.24 | 9.19  | 8.27  | 11.51 | 9.42  |
| New York             | 14.06 | 12.98 | 5.51  | 8.92  | 11.63 |
| Pennsylvania         | 9.62  | 7.96  | 5.89  | 11.56 | 7.86  |
| East North Central   | 8.13  | 7.20  | 4.52  | 6.02  | 6.47  |
| Illinois             | 8.71  | 7.29  | 4.92  | 5.43  | 6.90  |
| Indiana              | 6.92  | 5.29  | 4.11  | 9.06  | 5.30  |
| Michigan             | 8.26  | 7.54  | 5.09  | 10.43 | 6.98  |
| Ohio                 | 8.37  | 8.45  | 4.30  | 5.98  | 6.65  |
| Wisconsin            | 7.90  | 6.34  | 4.37  | 7.69  | 6.08  |
| West North Central   | 7.37  | 6.05  | 4.33  | 6.02  | 6.01  |
| lowa                 | 8.41  | 6.69  | 4.18  | 5.61  | 6.14  |
| Kansas               | 7.66  | 6.20  | 4.55  | 8.91  | 6.24  |
| Minnesota            | 7.61  | 6.03  | 4.52  | 7.43  | 6.04  |
| Missouri             | 7.00  | 5.89  | 4.39  | 6.08  | 6.03  |
| Nebraska             | 6.50  | 5.48  | 3.76  | 6.51  | 5.39  |
| North Dakota         | 6.47  | 5.99  | 3.98  | 3.79  | 5.48  |
| South Dakota         | 7.42  | 6.55  | 4.46  | 3.71  | 6.35  |
| South Atlantic       | 8.05  | 6.62  | 4.38  | 6.51  | 6.70  |
| Delaware             | 8.61  | 6.98  | 5.08  | 14.17 | 7.01  |
| District of Columbia | 7.83  | 7.96  | 4.81  | 9.17  | 7.87  |
| Florida              | 8.59  | 7.08  | 5.33  | 7.60  | 7.70  |
| Georgia              | 7.72  | 6.61  | 4.28  | 8.56  | 6.39  |
| Maryland             | 7.70  | 6.42  | 4.41  | 10.60 | 6.66  |
| North Carolina       | 8.12  | 6.42  | 4.72  | 6.68  | 6.63  |
| South Carolina       | 7.69  | 6.45  | 3.86  | 6.39  | 5.77  |
| Virginia             | 7.80  | 5.85  | 4.17  | 5.16  | 6.19  |
| West Virginia        | 6.26  | 5.44  | 3.74  | 10.36 | 5.07  |
| East South Central   | 6.51  | 6.25  | 3.71  | 6.25  | 5.35  |
| Alabama              | 7.01  | 6.53  | 3.80  | 7.11  | 5.61  |
| Kentucky             | 5.58  | 5.20  | 3.04  | 4.53  | 4.24  |
| Mississippi          | 7.37  | 6.94  | 4.40  | 8.95  | 6.26  |
| Tennessee            | 6.32  | 6.31  | 4.12  | 8.83  | 5.62  |
| West South Central   | 8.45  | 7.44  | 5.18  | 7.28  | 7.08  |
| Arkansas             | 7.72  | 6.19  | 4.43  | 6.91  | 6.05  |
| Louisiana            | 7.92  | 7.58  | 5.58  | 8.43  | 6.96  |
| Oklahoma             | 7.27  | 6.35  | 4.29  | 5.39  | 6.10  |
| Texas                | 8.86  | 7.72  | 5.31  | 7.48  | 7.40  |
| Mountain             | 7.80  | 6.54  | 4.84  | 5.83  | 6.44  |
| Arizona              | 8.30  | 7.36  | 5.24  | 4.93  | 7.27  |
| Colorado             | 7.47  | 5.67  | 4.48  | 8.36  | 6.02  |
| Idaho                | 6.01  | 5.13  | 3.71  | 4.66  | 4.92  |
| Montana              | 6.88  | 6.11  | 6.54  | 7.47  | 6.54  |
| Nevada               | 9.08  | 8.45  | 6.56  | 6.15  | 7.86  |
| New Mexico           | 8.74  | 7.50  | 5.45  | 6.37  | 7.16  |
| Utah                 | 6.72  | 5.58  | 3.53  | 4.53  | 5.21  |
| Wyoming              | 6.77  | 5.41  | 3.43  | 5.07  | 4.46  |
| Pacific Contiguous   | 10.03 | 10.53 | 7.53  | 7.04  | 9.54  |
| California           | 12.65 | 12.49 | 9.81  | 7.78  | 11.78 |
| Oregon               | 6.29  | 5.45  | 4.21  | 7.33  | 5.44  |
| Washington           | 5.70  | 5.45  | 4.48  | 4.69  | 5.26  |

| Pacific Noncontiguous | 14.64 | 12.91 | 10.78 | 15.14 | 12.80 |
|-----------------------|-------|-------|-------|-------|-------|
| Alaska                | 12.12 | 10.28 | 7.61  | 14.37 | 10.53 |
| Hawaii                | 16.34 | 14.81 | 11.68 | 17.85 | 14.05 |
| U.S. Total            | 8.62  | 7.93  | 5.04  | 7.03  | 7.32  |