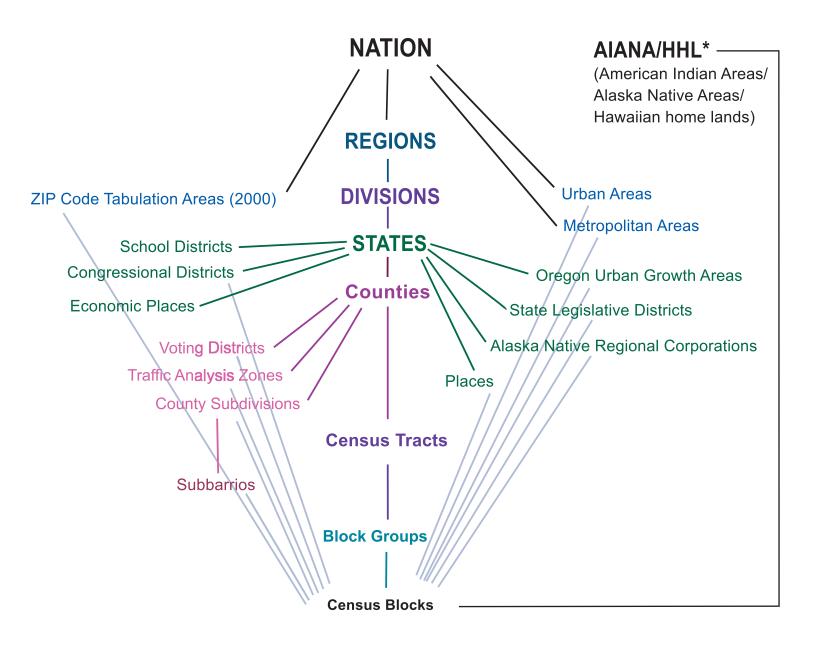

## **Standard Hierarchy of Census Geographic Entites**

<sup>\*</sup> Refer to the "Hierarchy of American Indian, Alaska Native, and Hawaiian Entities" on page 2.