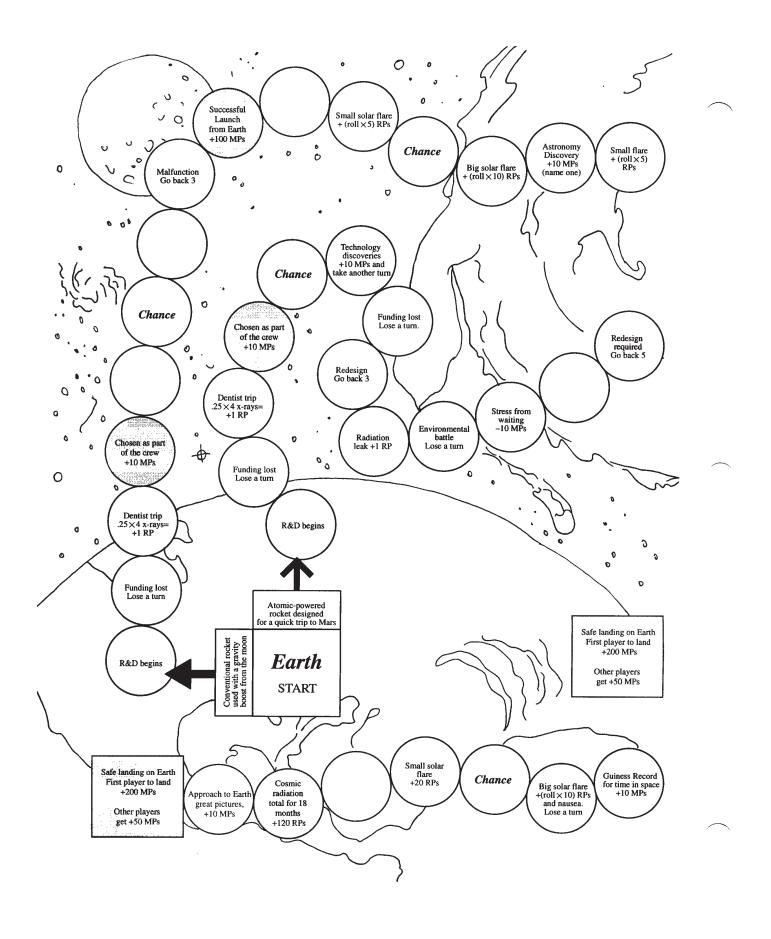

## **Health and Happiness Tally Card**

| + or – | Radiation Points | + or – | Mission Points |
|--------|------------------|--------|----------------|
|        |                  |        |                |
|        |                  |        |                |
|        |                  |        |                |
|        |                  |        |                |
|        |                  |        |                |
|        |                  |        |                |
|        |                  |        |                |
|        |                  |        | Crew:          |
|        |                  |        | Launch ⊕:      |
|        |                  |        | Land ਹੈ:       |
|        |                  |        | Launch ਹੈ:     |
|        | Comic Rad: