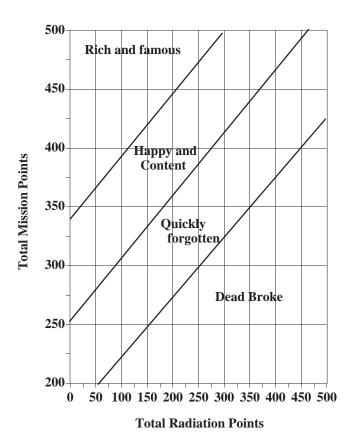

|
|        |                  |        |                |
|        |                  |        |                |
|        |                  |        |                |
|        |                  |        |                |
|        |                  |        |                |
|        |                  |        | Crew:          |
|        |                  |        | Launch ⊕:      |
|        |                  |        | Land ਹੈ:       |
|        |                  |        | Launch ਹੈ:     |
|        | Comic Rad:       |        | Land ⊕:        |
|        |                  |        |                |
|        |                  |        |                |

| Total RPs | Total MPs |
|-----------|-----------|
|           |           |

Plot your totals on the other side









| You sprained your ankle —<br>Get an x–ray and lose a turn<br>(+1 RP)                                                      | Scientific Breakthrough!!  Move ahead 5 spaces                                                                   |
|---------------------------------------------------------------------------------------------------------------------------|------------------------------------------------------------------------------------------------------------------|
| Space walking during sudden flare,<br>+130 RPs<br>RETURN TO EARTH<br>(Only if in space; otherwise ignore)                 | President endorses program  Move ahead 5 spaces                                                                  |
| Comet whizzes by — Sends you off course, lose a turn But gain +20 MPs f