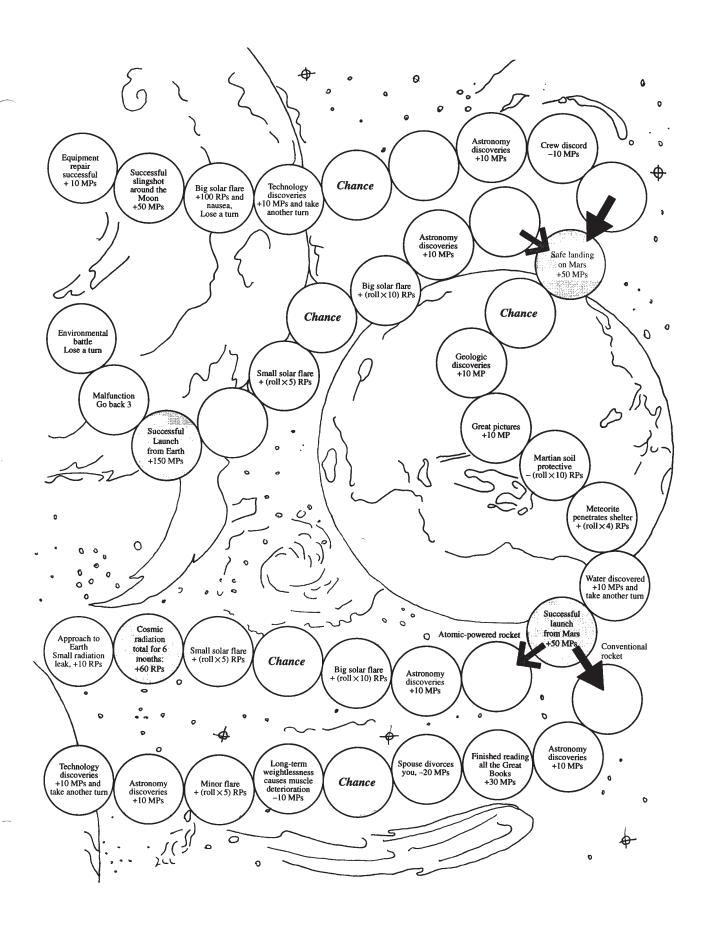

| Total RPs               | Total MPs  |
|-------------------------|------------|
| Plot your totals on the | other side |