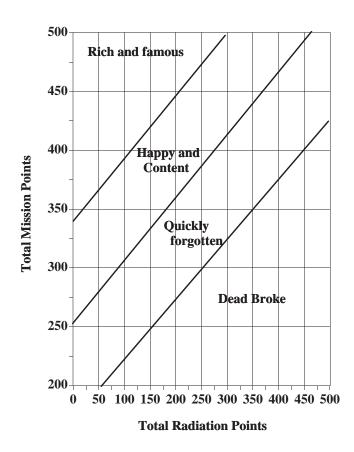

| Total RPs           | Total MPs      |  |
|---------------------|----------------|--|
| Plot your totals on | the other side |  |