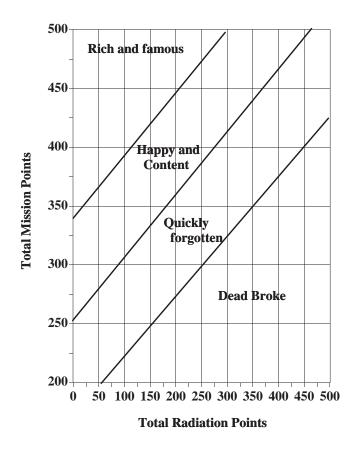

|
|        |                  |        |                |
|        |                  |        |                |
|        |                  |        |                |
|        |                  |        |                |
|        |                  |        |                |
|        |                  |        | Crew:          |
|        |                  |        | Launch ⊕:      |
|        |                  |        | Land ਹੈ:       |
|        |                  |        | Launch ਹੈ:     |
|        | Comic Rad:       |        | Land ⊕:        |
|        |                  |        |                |
|        |                  |        |                |

| Total RPs | Total MPs |
|-----------|-----------|
|           |           |

Plot your totals on the other side









| You sprained your ankle —<br>Get an x–ray and lose a turn<br>(+1 RP)                                                      | Scientific Breakthrough!!  Move ahead 5 spaces                                                                   |
|---------------------------------------------------------------------------------------------------------------------------|------------------------------------------------------------------------------------------------------------------|
| Space walking during sudden flare,<br>+130 RPs<br>RETURN TO EARTH<br>(Only if in space; otherwise ignore)                 | President endorses program  Move ahead 5 spaces                                                                  |
| Comet whizzes by — Sends you off course, lose a turn But gain +20 M