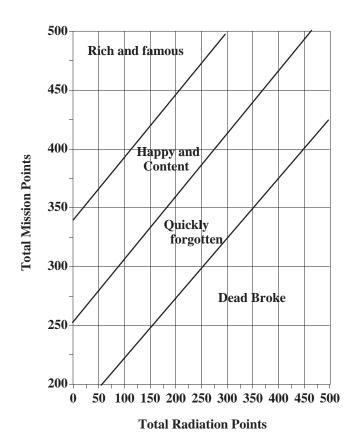

| Total RPs               | Total MPs  |
|-------------------------|------------|
| Plot your totals on the | other side |

| Total RPs           | Total MPs      |  |
|---------------------|----------------|--|
| Plot your totals on | the other side |  |