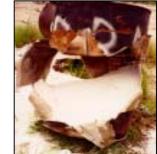

### **Disruption**

Safely disable large fuel-fertilizer bombs

**Bomb (after Disrupter impact)** 