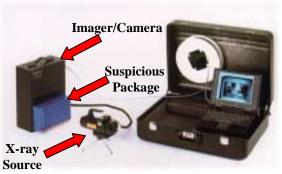

### **Diagnostics**

- Improved PC-based Xray systems
  - ⇒Involves 27 states, TSWG & FBI

RTR- 3 X-ray Diagnostic System

foxRay® II X-Ray Diagnostics System

Flying Plate Disrupter on Tripod