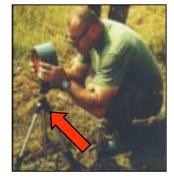

### **Diagnostics**

- Improved PC-based Xray systems
  - ⇒Involves 27 states, TSWG & FBI

RTR- 3 X-ray Diagnostic System

foxRay® II X-Ray Diagnostics System

Flying Plate Disrupter on Tripod