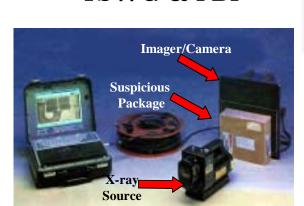

### **Diagnostics**

- Improved PC-based Xray systems
  - ⇒Involves 27 states, TSWG & FBI

RTR- 3 X-ray Diagnostic System

foxRay® II X-Ray Diagnostics System

Flying Plate Disrupter on Tripod