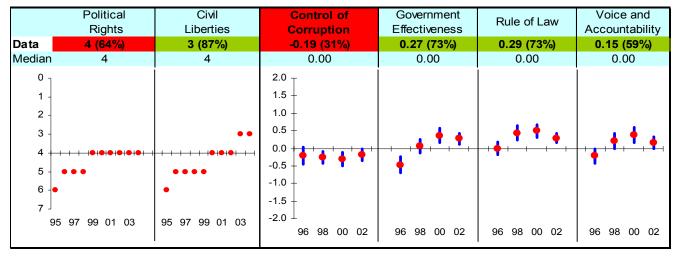

## Tanzania

## **Ruling Justly**



## **Investing in People**



## **Economic Freedom**



Note: The Board of the MCC will consider performance under these indicators plus qualitative and other materials in choosing countries eligible to submit compact proposals to MCC. The first number is the country's score and percentage in () is their ranking relative to other candidate countries (0% the worst, 50% the median, and 100% the best.) Graphs: higher is better, the horizontal-axis has been drawn through the median, the red dot is the data point, and the blue vertical bar is the standard error. Indicators highlighted in green are above the median as currently calculated and those in red are below. Medians may change as new data becomes available.