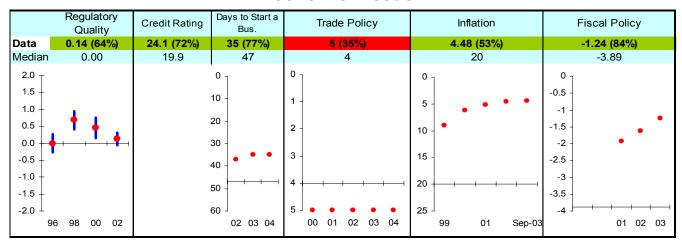

## **Economic Freedom**

Note: The Board of the MCC will consider performance under these indicators plus qualitative and other materials in choosing countries eligible to submit compact proposals to MCC. The first number is the country's score and percentage in () is their ranking relative to other candidate countries (0% the worst, 50% the median, and 100% the best.) Graphs: higher is better, the horizontal-axis has been drawn through the median, the red dot is the data point, and the blue vertical bar is the standard error. Indicators highlighted in green are above the median as currently calculated and those in red are below. Medians may change as new data becomes available.