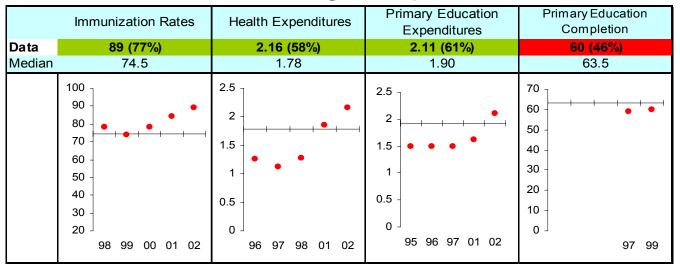

## Tanzania

## **Ruling Justly**



## **Investing in People**



## **Economic Freedom**



Note: The Board of the MCC will consider performance under these indicators plus qualitative and other materials in choosing countries eligible to submit compact proposals to MCC. The first number is the country's score and percentage in () is their ranking relative to other candidate countries (0% the worst, 50% the median, and 100% the best.) Graphs: higher is better, the horizontal-axis has been drawn through the median, the red dot is the data point, and the blue vertical bar is the standard error. Indicators highlighted in green are above the median as currently calculated and those in red are below. Medians may change as new data becomes available.