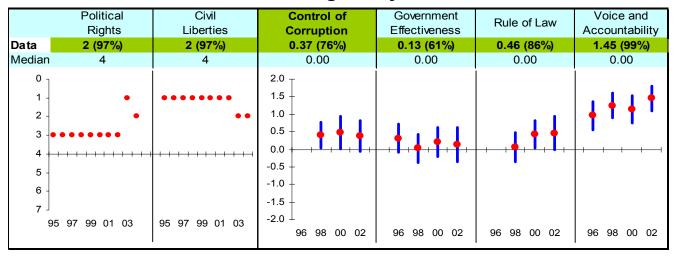

## Vanuatu

## **Ruling Justly**



## **Investing in People**



## **Economic Freedom**



Note: The Board of the MCC will consider performance under these indicators plus qualitative and other materials in choosing countries eligible to submit compact proposals to MCC. The first number is the country's score and percentage in () is their ranking relative to other candidate countries (0% the worst, 50% the median, and 100% the best.) Graphs: higher is better, the horizontal-axis has been drawn through the median, the red dot is the data point, and the blue vertical bar is the standard error. Indicators highlighted in green are above the median as currently calculated and those in red are below. Medians may change as new data becomes available.