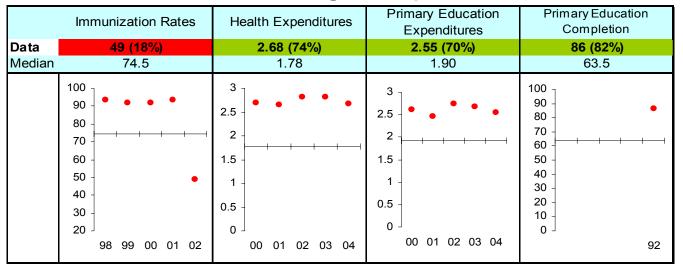

## Vanuatu

## **Ruling Justly**



## **Investing in People**



## **Economic Freedom**



Note: The Board of the MCC will consider performance under these indicators plus qualitative and other materials in choosing countries eligible to submit compact proposals to MCC. The first number is the country's score and percentage in () is their ranking relative to other candidate countries (0% the worst, 50% the median, and 100% the best.) Graphs: higher is better, the horizontal-axis has been drawn through the median, the red dot is the data point, and the blue vertical bar is the standard error. Indicators highlighted in green are above the median as currently calculated and those in red are below. Medians may change as new data becomes available.