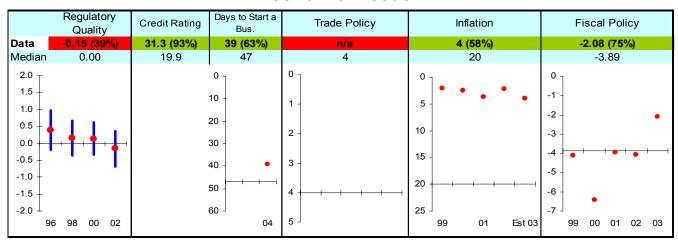

## **Economic Freedom**

Note: The Board of the MCC will consider performance under these indicators plus qualitative and other materials in choosing countries eligible to submit compact proposals to MCC. The first number is the country's score and percentage in () is their ranking relative to other candidate countries (0% the worst, 50% the median, and 100% the best.) Graphs: higher is better, the horizontal-axis has been drawn through the median, the red dot is the data point, and the blue vertical bar is the standard error. Indicators highlighted in green are above the median as currently calculated and those in red are below. Medians may change as new data becomes available.