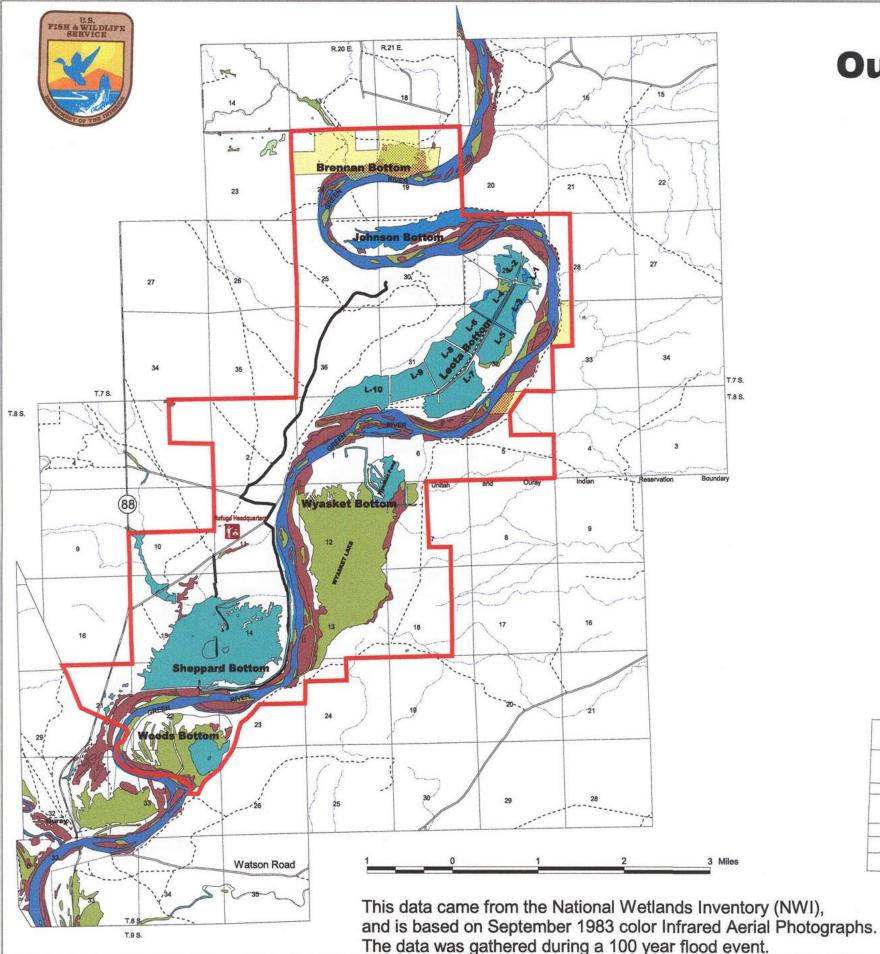

# **Ouray National Wildlife Refuge Wetlands Map**

# LEGEND

**Ouray NWR Boundary** 

**Semipermanently Flooded** 

**Temporarily Flooded** 

This table depicts the number of acres covered by the above indicated regime type.

### Map # 7 Wetlands Map

Map # 3 Landownership Map

Map # 6 Riparian Woodlands Map

| Regime Type   | Acreage   |
|---------------|-----------|
| LAKE          | 182.425   |
| RIVER         | 1165.848  |
| SATURATED     | 13.411    |
| SEASONAL      | 1803.377  |
| SEMIPERMANENT | 1868.066  |
| TEMPORARY     | 1592.220  |
| UPLAND        | 36265.419 |