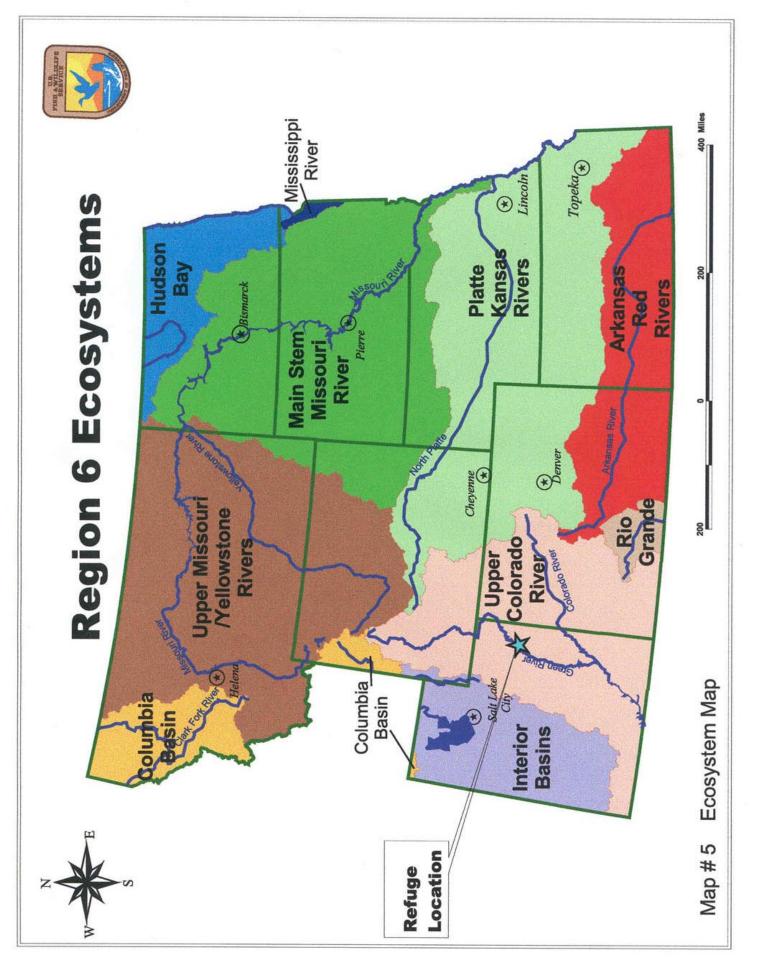

Map # 3 Landownership Map

Map # 6 Riparian Woodlands Map

| Regime Type   | Acreage   |
|---------------|-----------|
| LAKE          | 182.425   |
| RIVER         | 1165.848  |
| SATURATED     | 13.411    |
| SEASONAL      | 1803.377  |
| SEMIPERMANENT | 1868.066  |
| TEMPORARY     | 1592.220  |
| UPLAND        | 36265.419 |