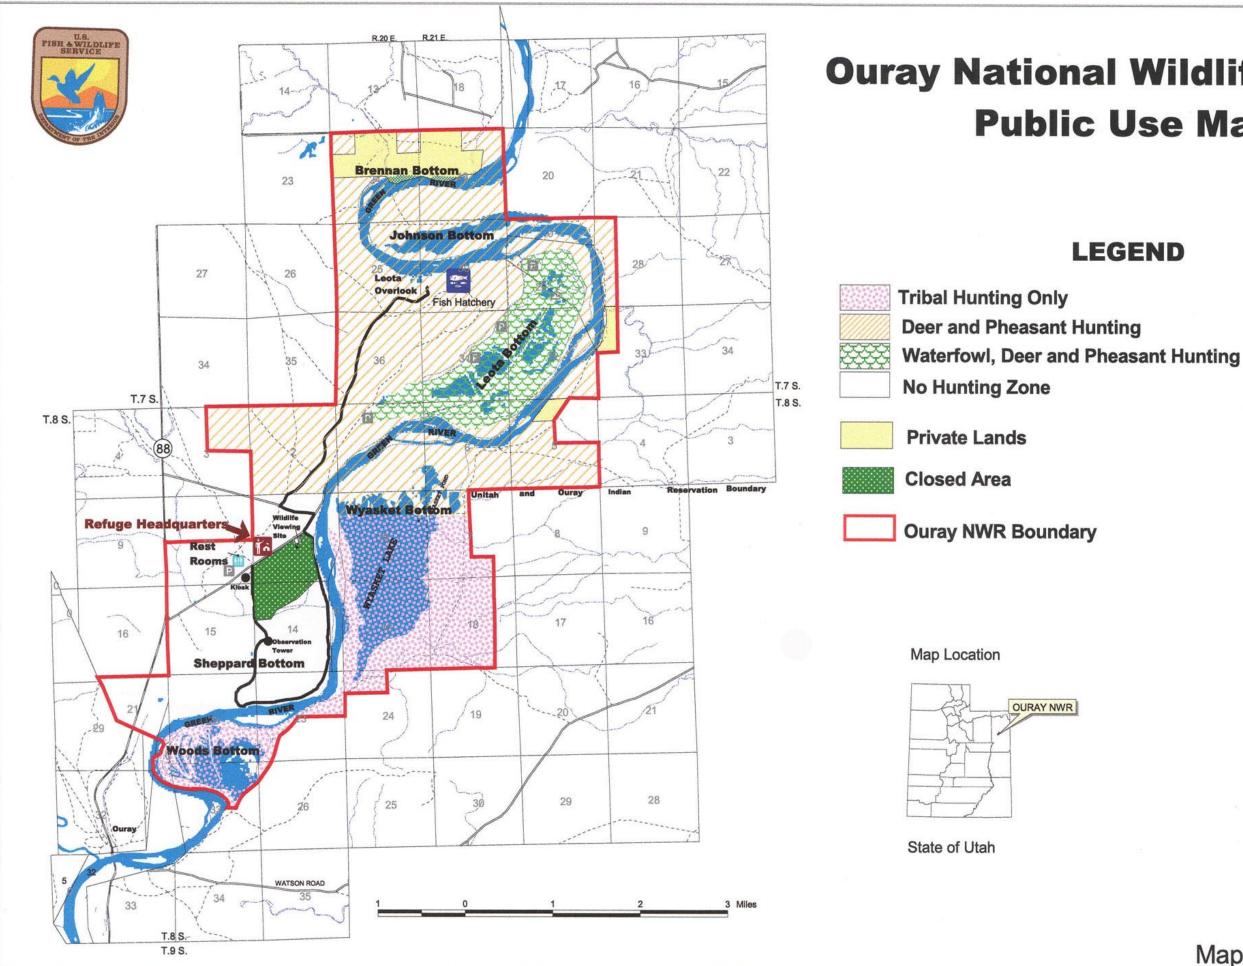

# **Ouray National Wildlife Refuge Public Use Map**

# LEGEND

Auto Tour Route

Parking

## Map # 8 Public Use Map