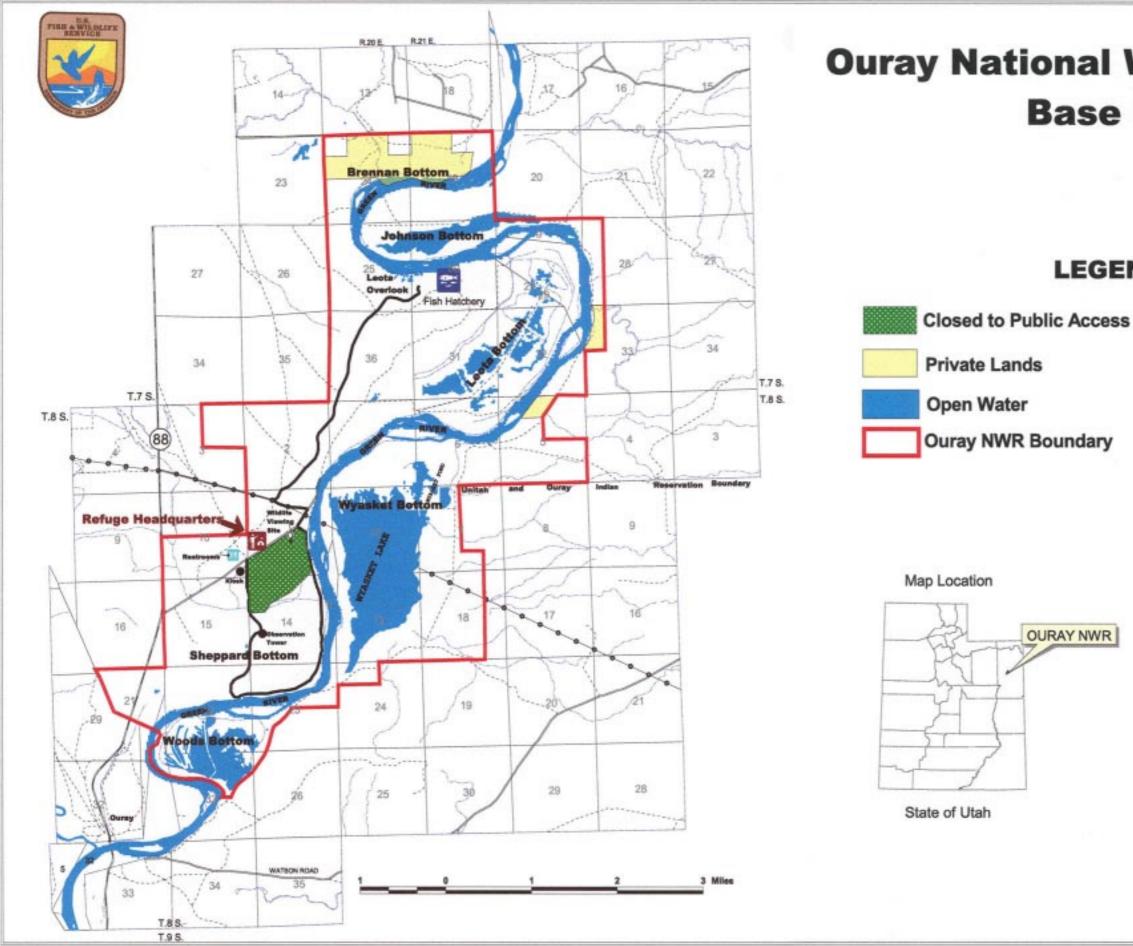

# **Ouray National Wildlife Refuge Base Map**

## LEGEND

Improved Roads **Unimproved Roads** Auto Tour Route Highway Intermittent Streams Pipeline

## Map # 2 Base Map