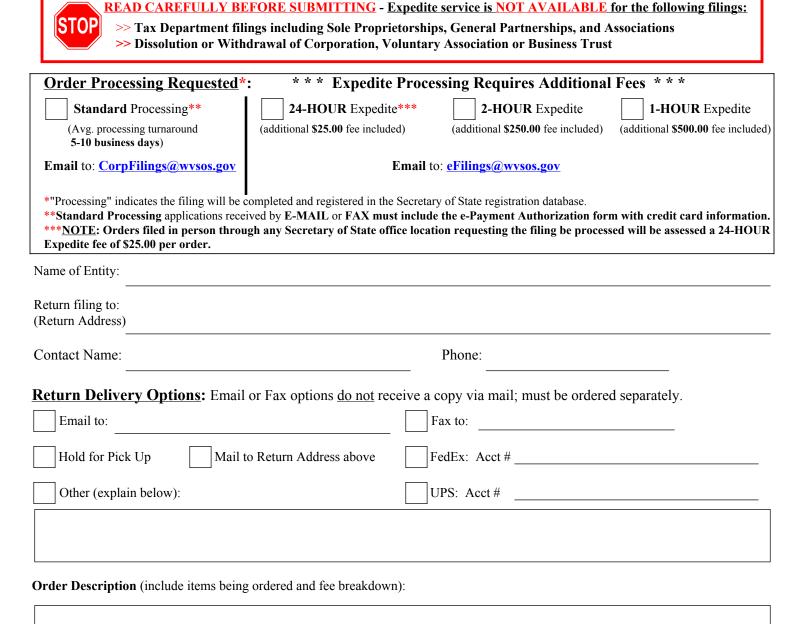

#### **Customer Order Request**

#### SUBMIT THIS COMPLETED FORM WITH YOUR FILING.

# 24-hour, 2-hour and 1-hour Expedite Service Guidelines

IMPORTANT: To ensure expedited service, please mark "EXPEDITE" in a conspicuous place at the top of the service request. Please indicate method of delivery.

#### 24-HOUR EXPEDITE SERVICE

The Secretary of State offers a 24-hour expedite service on most business organization filings processed by this office. If you choose to utilize this service, please enclose with your filing the additional expedite fee. Please note that this expedite fee is in addition to the standard fee charged on each filing and/or order. You must mark the document with your "24-HOUR EXPEDITE" request. If using a cover letter, note that you are requesting 24-hour expedited service, and include your telephone number and return information. Each filing will be returned by U.S.P.S. regular mail unless other arrangements are made. This office *does not* fax confirmation of a 24-hour expedite.

The fee for 24-hour handling is \$25.00 in addition to the usual fee for service. Please consult our fee schedules for the appropriate fee. If you require assistance, please contact this office.

**Time Constraints:** Under most circumstances, each filing submitted receives same day filing date and may be picked up in the office by the end of the same business day. Filings to be mailed the next business day if received by 2:00 pm of receipt date and no later than the 2nd business day if received after 2:00 pm. Expedite period begins when filing or service request is received in this office in acceptable fileable form.

#### 2-HOUR EXPEDITE SERVICE

The Secretary of State offers a 2-hour expedite service on most filings processed by this office. If you choose to utilize the 2-hour expedite service, please enclose with your filing an additional \$250.00 per filing and/or order. Please note that this expedite fee is in addition to the standard fee charged on each filing and/or order. Complete and submit the 2-hour customer order instruction form. If not using our order form, state clearly in your cover letter that you are requesting 2-hour expedited service and include your telephone number and return information. Attach the order form or cover sheet to the *top* of your filing and submit to this office. Each filing will be returned by U.S.P.S. regular mail unless other arrangements are made.

#### 1-HOUR EXPEDITE SERVICE

The Secretary of State offers a 1-hour expedite service on most filings processed by this office. If you choose to utilize the 1-hour expedite service, please enclose with your filing an additional \$500.00 per filing and/or order. Please note that this expedite fee is in addition to the standard fee charged on each filing and/or order. Complete and submit the 1-hour customer order instruction form. If not using our order form, state clearly in your cover letter that you are requesting 1-hour expedited service and include your telephone number and return information. Attach the order form or cover sheet to the *top* of your filing and submit to this office. Each filing will be returned by U.S.P.S. regular mail unless other arrangements are made.

**1-Hour and 2-Hour Time Constraints:** Each filing submitted for either 1-hour or 2-hour expedite receives same day filing date and will be acknowledged by fax or e-mail within expedite service time. Failure to indicate method of acknowledgement (fax or e-mail) or to provide a correct fax number or e-mail address may prevent the Secretary of State from acknowledging the filing of such documents. Filings may be picked up within the expedite service period. Filings to be mailed will be mailed out no later than the next business day following receipt. Expedite period begins when filing or service request is received in this office in fileable form.