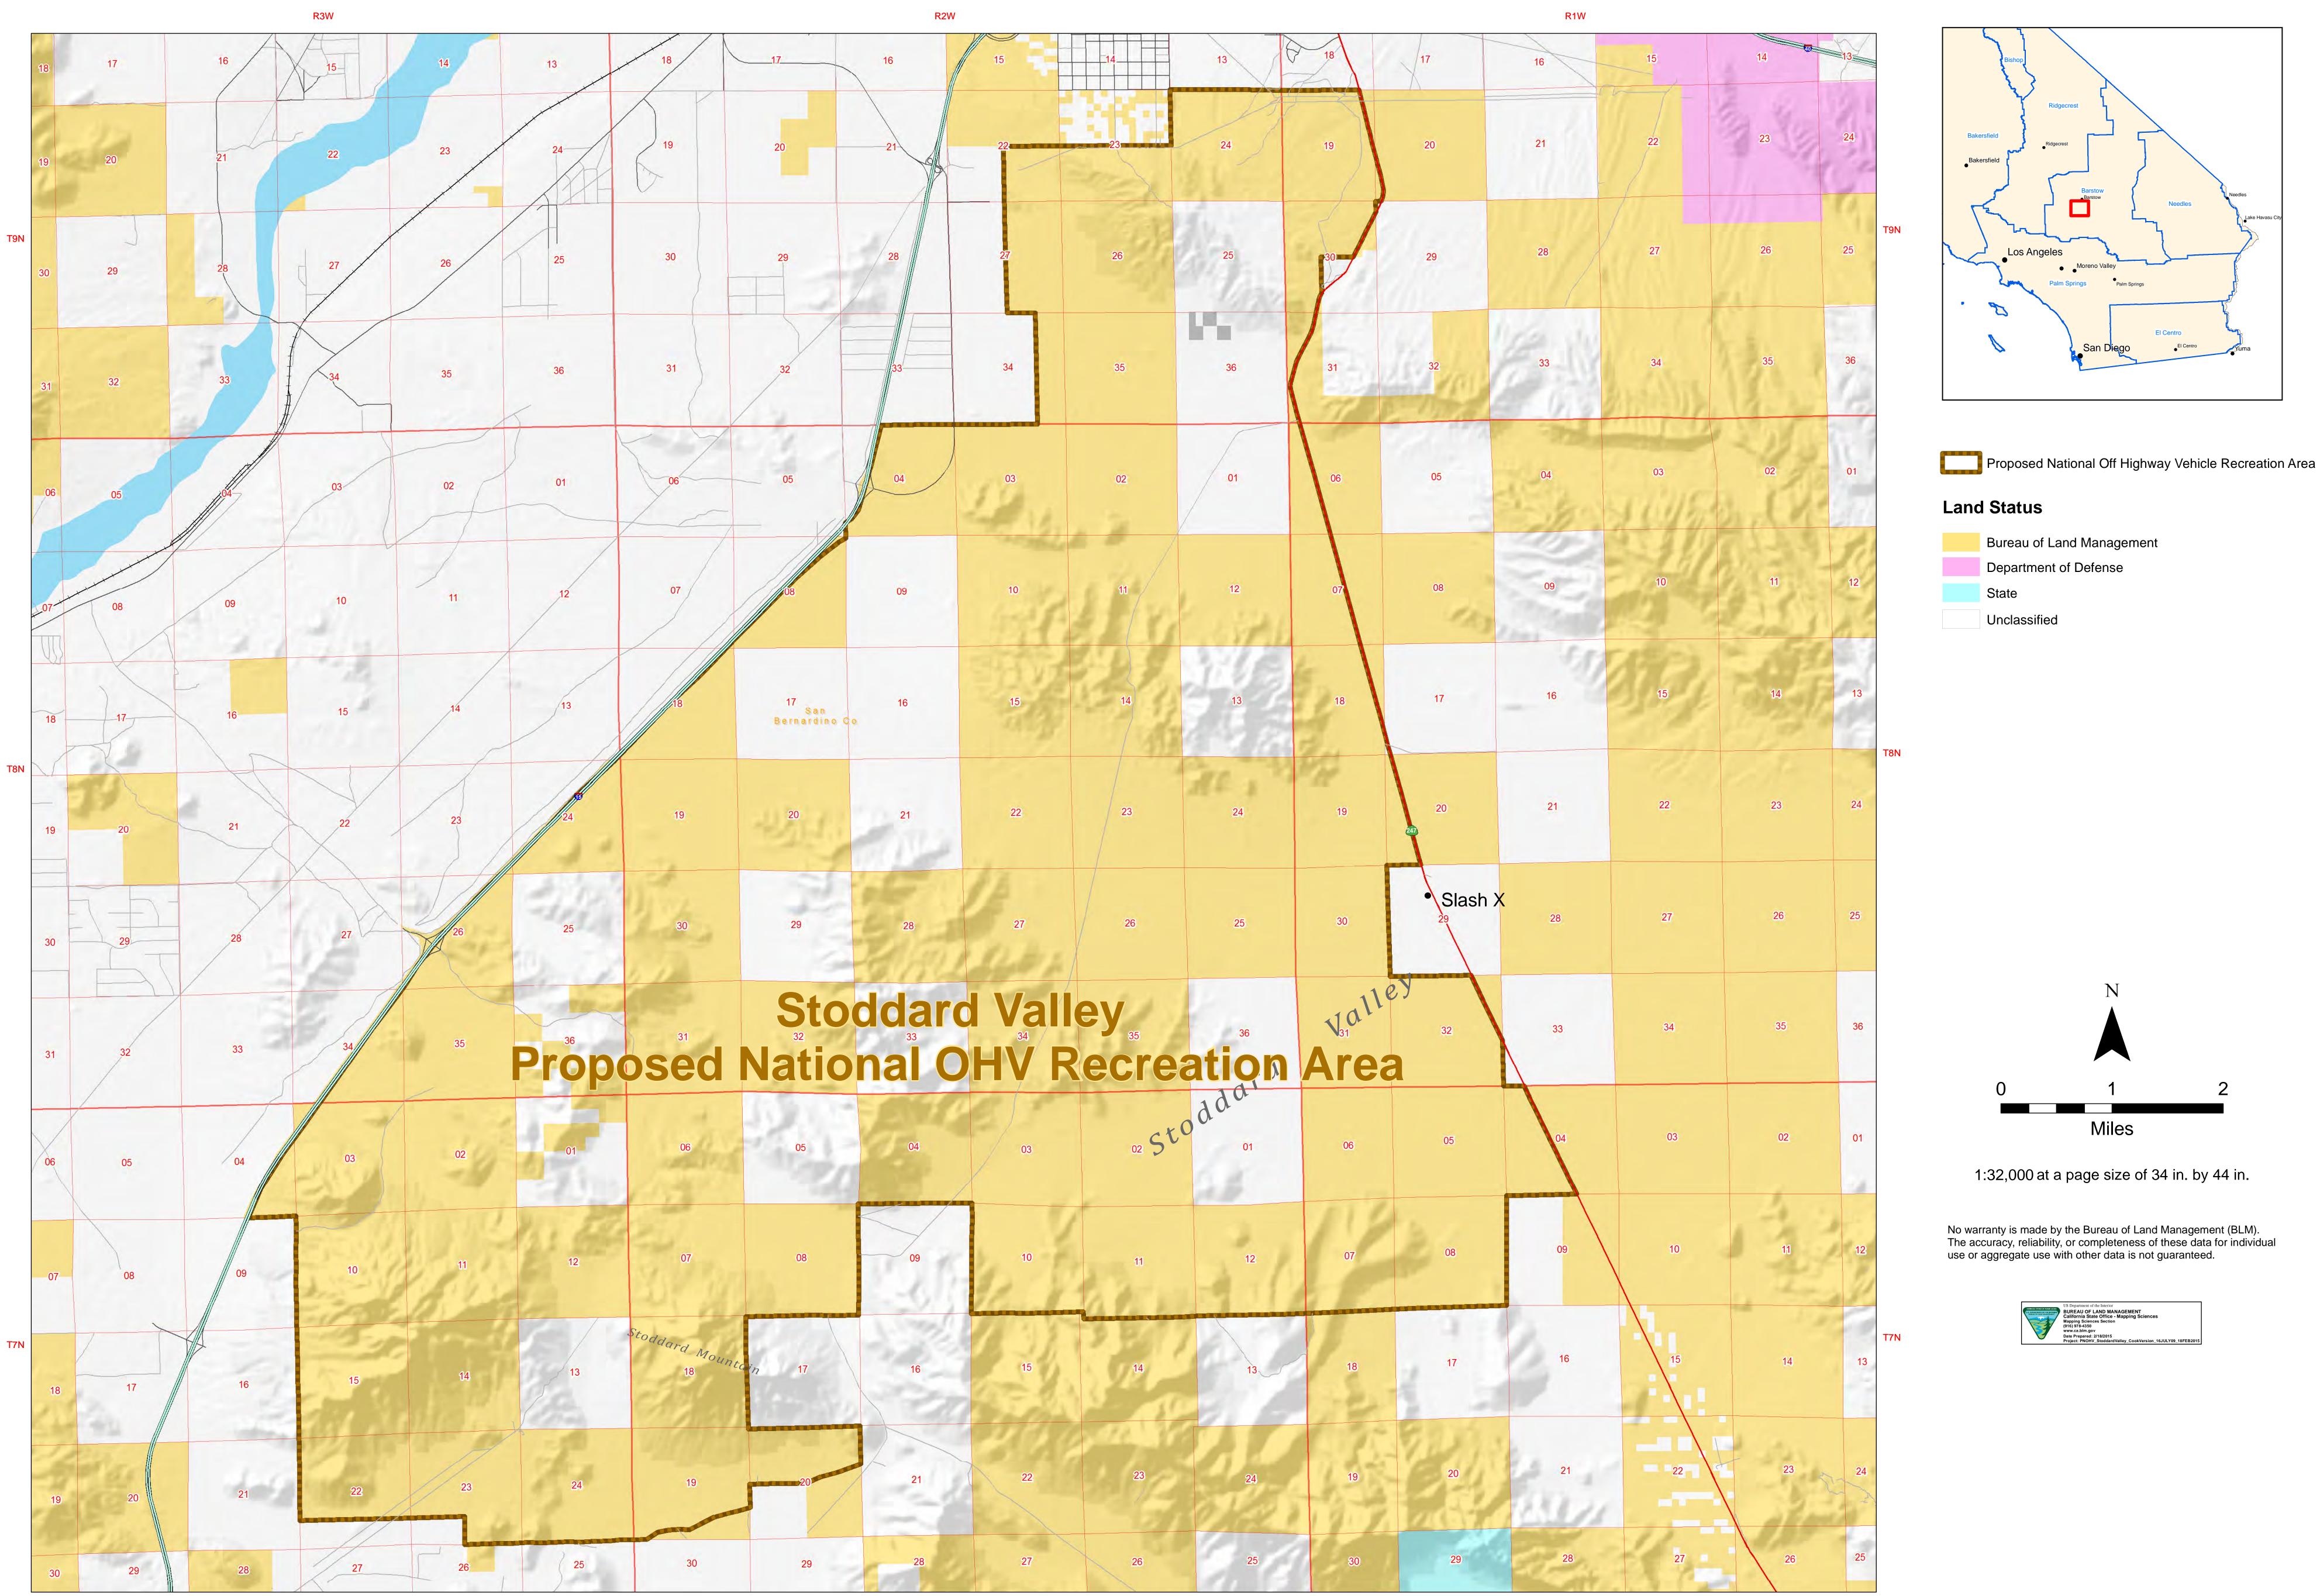

## **Stoddard Valley Proposed National OHV Recreation Area** February 18, 2015

## This map prepared at the request of Representative Paul Cook

R1W

| US Department of the Interior                                                                                                                                                                                                       |
|-------------------------------------------------------------------------------------------------------------------------------------------------------------------------------------------------------------------------------------|
| BUREAU OF LAND MANAGEMENT<br>California State Office - Mapping Sciences<br>Mapping Sciences Section<br>(916) 978-4350<br>www.ca.blm.gov<br>Date Prepared: 2/18/2015<br>Project: PNOHY_StoddardValley_CookVersion_16JULY09_18FEB2015 |