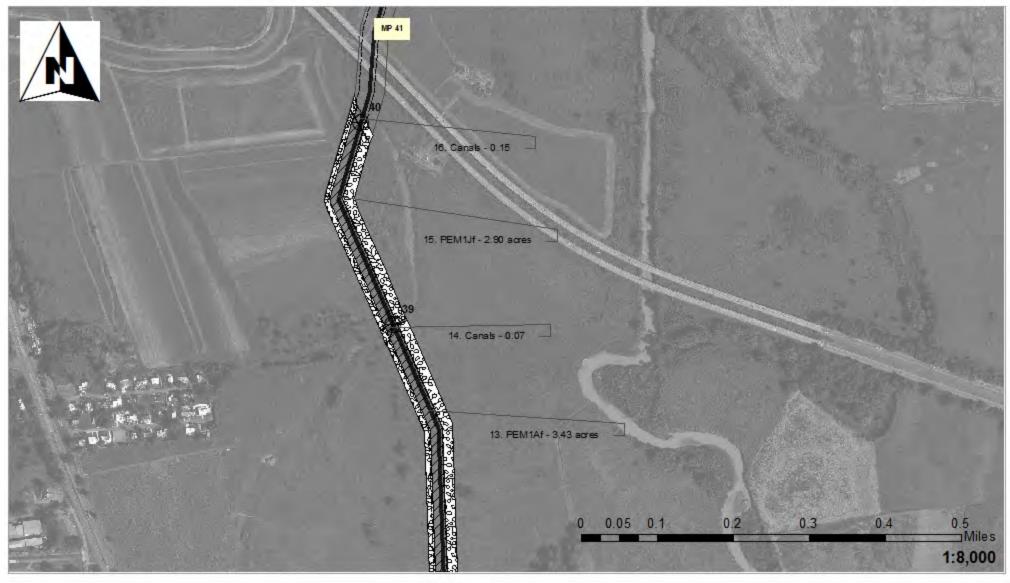

nmental Via Verde JD. 1957-82. USGS. Topo graphic Maps of the Puerto Rico Quadrangles. 1987. USFWS. Nat bnal Wetland Inventory Maps. 2010. Puerto Rico Planning Board. Aerial Photographs.

## Legend

24" Pipe

Workspace

HDD Crossing

Open Cut Crossing

Drill Crossing



Wetland Impacts Acres

Temporary Fill 7.46
Permanent Fill 0.00

Total 7.46







Via Verde Project (SAJ-2010-02881(IP-EWG))

Source: 2011. Coll Rivera Environmental Via Verde JD. 1957-82 USGS. Topographic Maps of the Puerto Rico Quadrangles. 1987. USFWS. Nat bnal Wetland Inventory Maps. 2010. Puerto Rico Planning Board. Aerial Photographs.

## Legend

24" Pipe

Workspace

HDD Crossing

Open Cut Crossing

Drill Crossing

Wetlands/ Waters No Fill

Wetland Impacts Acres

Temporary Fill 7.71
Permanent Fill 0.00

Total 7.71







Source: 2011. Coll Rivera Environmental Via Verde JD. 1957-82. USGS. Topo graphic Maps of the Puerto Rico Quadrangles. 1987. USFWS. National Wetland Inventory Maps. 2010. Puerto Rico Planning Board. Aerial Photographs.

# Legend

24" Pipe Workspace

HDD Crossing

Open Cut Crossing

Drill Crossing



Temporary Fill 6.29

Permanent Fill 0.00 6.29 Total





### **Impact Maps Sheet #45**

Vía Verde Project (SAJ-2010-02881(IP-EWG))

Source: 2011. Coll Rivera Environmental Via Verde JD. 1957-82. USGS. Topo graphic Maps of the Puerto Rico Quadrangles. 1987. USFWS. National Wetland inventory Maps. 2010. Puerto Rico Planning Board. Aerial Photographs.

## Legend

24" Pipe

Workspace

HDD Crossing

Open Cut Crossing

Drill Crossing

Wetlands/ Waters No Fill

Wetland Impacts Acres

Temporary Fil