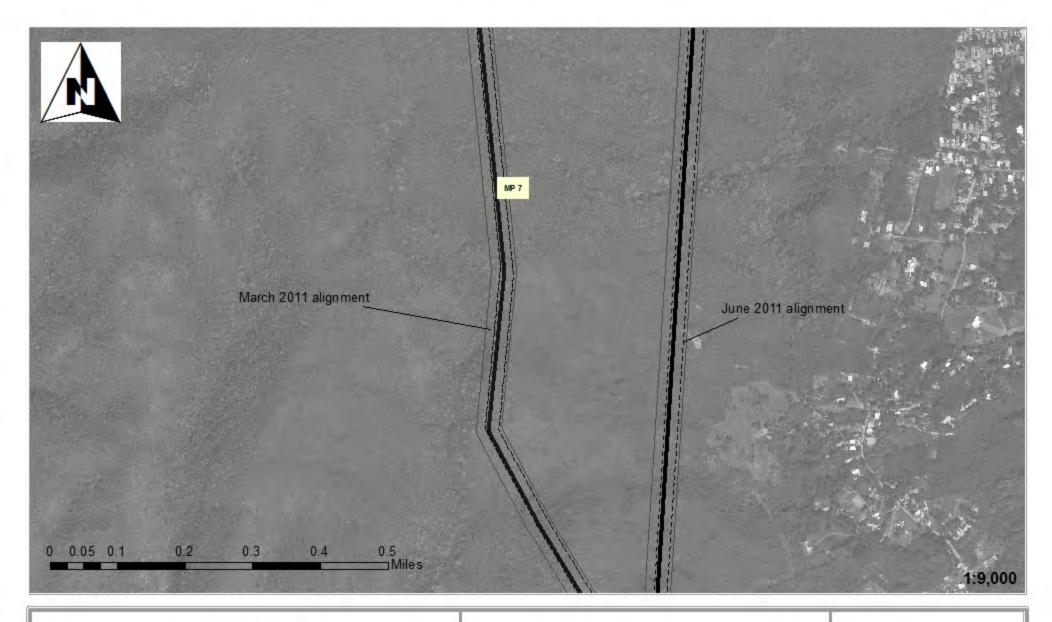

# Legend

- 24" Pipe

Workspace

HDD Crossing

Open Cut Crossing

Drill Crossing

Wetlands/ Waters No Fill

Wetland Impacts Acres

Temporary Fill 1.02

Permanent Fill 0.00

Total 1.02

Sheet #5

Vía Verde Project (SAJ-2010-02881(IP-EWG))

Source: 2011. Coll Rivera Environmental Via Verde JD. 1957-82. USGS. Topo graphic Maps of the Puerto Rico Quadrangles. 1987. USFWS. National Wetland Inventory Maps. 2010. Puerto Rico Planning Board. Aerial Photographs.