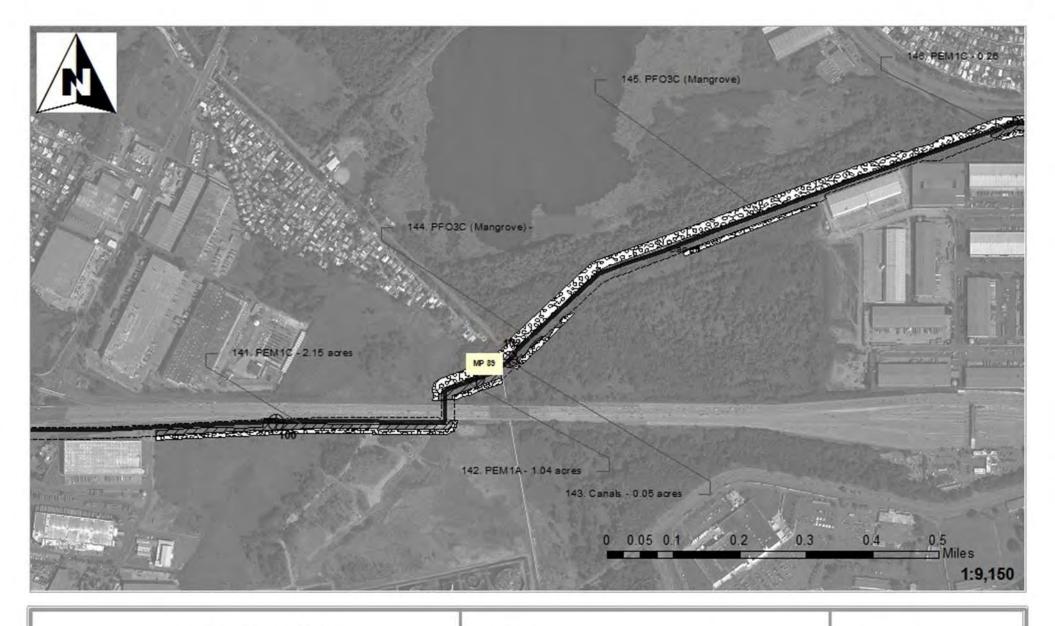

l Via Verde JD. 1957-82. USGS. Topographic Maps of the Puerto Rico Quadrangles. 1987. USFWS. Nat bna! Wetland Inventory Mapas. 2010. Puerto Rico Planning Board. Aerial Photographs.

## Legend

24" Pipe

Workspace

♣ HDD Crossing

Open Cut Crossing

Drill Crossing



Wetland Impacts Acres

Temporary Fill 6.06
Permanent Fill 0.00

Total 6.06







Vía Verde Project (SAJ-2010-02881(IP-EWG))

Source: 2011. Coll Rivera Environmental Va Verde JD. 1957-82. USGS. Topo graphic Maps of the Puerto Rico Quadrangles. 1987. USFWS. National Wetland Inventory Maps. 2010. Puerto Rico Planning Board. Aerial Photographs.

## Legend

24" Pipe

Workspace

HDD Crossing

Open Cut Crossing

Drill Crossing



Wetlands/ Waters No Fill

Wetland Impacts Acres

Temporary Fill 7.51

Permanent Fill 0.00

Total 7.51







Vía Verde Project (SAJ-2010-02881(IP-EWG))

Source: 2011. Coll Rivera Environmental Via Verde JD. 1957-82. USGS. Topo graphic Maps of the Puerto Rico Quadrangles. 1987. USFWS. National Wetland Inventory Maps. 2010. Puerto Rico Planning Board. Aerial Photographs.

## Legend

24" Pipe

Workspace

HDD Crossing

Open Cut Crossing

Drill Crossing



Wetlands/ Waters No Fill

Wetland Impacts Acres

Temporary Fill 3.51

Permanent Fill 0.00

3.51 Total







Vía Verde Project (SAJ-2010-02881(IP-EWG))

Source: 2011. Coll Rivera Environmental V/a Verde JD. 1957-82. USGS. Topo graphic Maps of the Puerto Rico Quadrangles. 1987. USFWS. National Wetland Inventory Maps. 2010. Puerto Rico Planning Board. Aerial Photographs.

## Legend

24" Pipe

Workspace

HDD Crossing

Open Cut Crossing

**Drill Cro