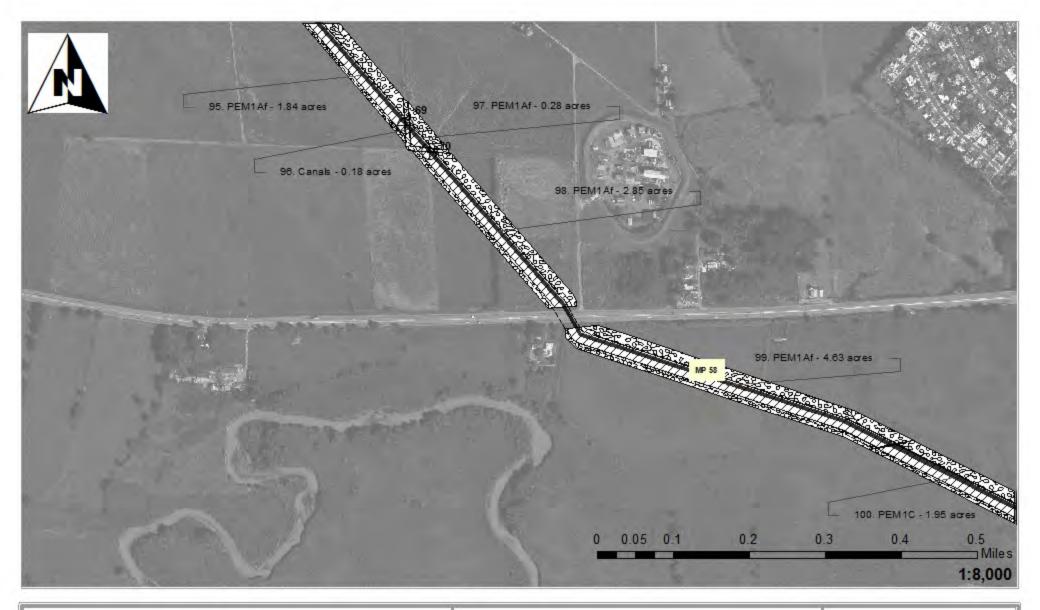

he Puerto Rico Quadrangles. 1987. USFWS. Nat bna! Wetland Inventory Maps. 2010. Puerto Rico Planning Board. Aerial Photographs.

## Legend

24" Pipe

Workspace

HDD Crossing

Open Cut Crossing

Drill Crossing

Wetlands/ Waters No Fill

Wetland Impacts Acres

Temporary Fill 6.94
Permanent Fill 0.00

Total 6.94





#### Impact Maps Sheet # 56

Via Verde Project (SAJ-2010-02881(IP-EWG))

Source: 2011. Coll Rivera Environmental Vis Verde JD. 1957-82. USGS. Topographic Maps of the Puerto Rioo Quadrangles. 1987. USFWS. National Wetland Inventory Maps. 2010. Puerto Rioo Planning Board. Aerial Photographs.

#### Legend

24" Pipe

Workspace

HDD Crossing

Open Cut Crossing

Drill Crossing

Wetlands/ Waters No Fill

Wetland Impacts Acres

Temporary Fill 3.98

Permanent Fill 0.00

Total 3.98











Source: 2011. Coll Rivera Environmental V(a Verde JD. 1957-82. USGS. Topographic Maps of the Puerto Rico Quadrangles. 1987. USFWS. National Wetland Inventory Maps. 2010. Puerto Rico Planning Board. Aerial Photographs.



24" Pipe

Workspace

HDD Crossing

Open Cut Crossing

Drill Crossing

Wetlands/ Waters No Fill

Wetland Impacts Acres

Temporary Fill 11.73
Permanent Fill 0.00

Total 11.73







Via Verde Project (SAJ-2010-02881(IP-EWG))

Source: 2011. Coll Rivera Environmental IV(a Verde JD. 1957-82. USGS. Topographic Maps of the Puerto Rico Quadrangles. 1987. USFWS. National Wetland Inventory Maps. 2010. Puerto Rico Planning Board. Aertal Photographs.

## Legend

24" Pipe

Workspace

HDD Crossing

Open Cut Crossing

Drill Crossing

Wetlands/ Waters No Fill

Wetland Impacts Acres

T