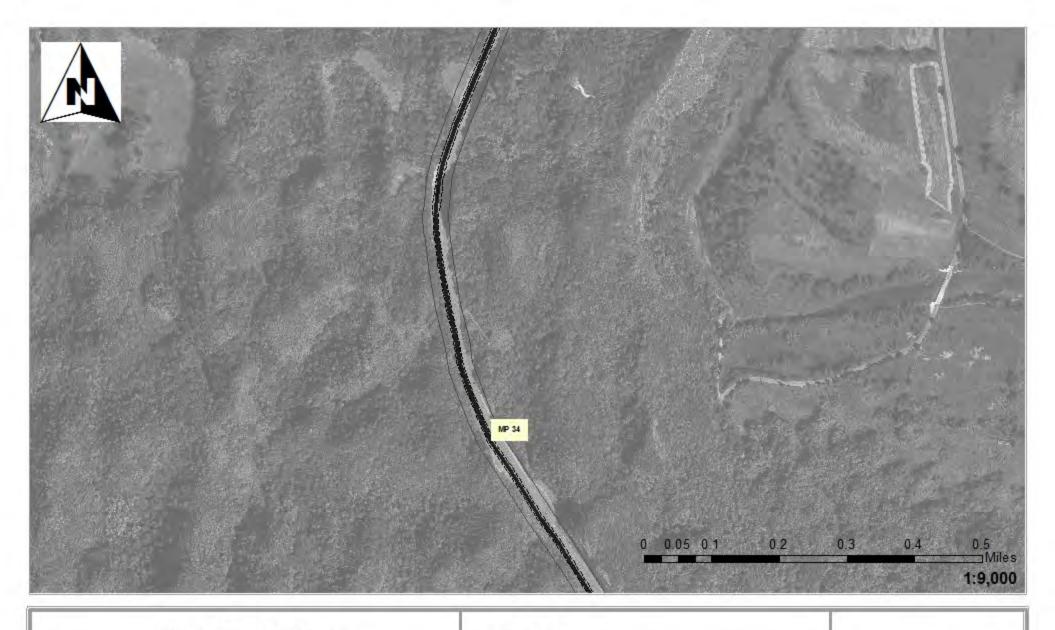

### Waters of the United States

## Impact Maps Sheet # 18

Vía Verde Project (SAJ-2010-02881(IP-EWG))

Source: 2011. Coll Rivera Environmental VIa Verde JD. 1957-82. US GS. Topo graphic Maps of the Puerto Rico Quadrangles. 1987. USFWS. National Wetland Inventory Maps. 2010. Puerto Rico Planning Board. Aerial Photographs.