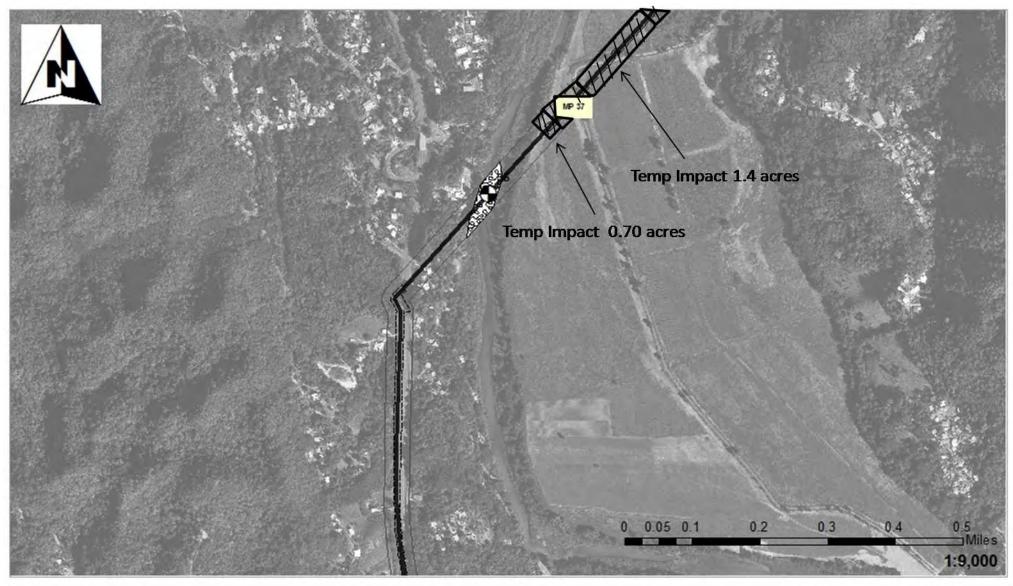

57-82. USGS. Topographic Maps of the Puerto Rico Quadrangles. 1987. USFWS. Nat bnal Wetland Inventory Maps. 2010. Puerto Rico Planning Board. Aerial Photographs.

## Legend

24" Pipe

Workspace

HDD Crossing

Open Cut Crossing

Drill Crossing

Wetlands/ Waters No Fill

Wetland Impacts Acres

Temporary Fill 0.00
Permanent Fill 0.00

Total 0.00







Via Verde Project (SAJ-2010-02881(IP-EWG))

Source: 2011. Coll Rivera Environmental VIa Verde JD. 1957-82. USGS. Topographic Maps of the Puerto Rico Quadrangles. 1987. USFWS. Nat bna I Wetland Inventory Maps. 2010. Puerto Rico Planning Board. Aerial Photographs.

# Legend

24" Pipe

Workspace

HDD Crossing

Open Cut Crossing

Drill Crossing

Wetlands/ Waters No Fill

Wetland Impacts Acres

Temporary Fill 0.00
Permanent Fill 0.00

Total 0.00















Via Verde Project (SAJ-2010-02881(IP-EWG))

Source: 2011. Coll Rivera Environmental Via Verde JD. 1957-82. USGS. Topo graphic Maps of the Puerto Rico Quadrangles. 1987. USFWS. Nat bnal Wetland Inventory Maps. 2010. Puerto Rico Planning Board. Aerial Photographs.

## Legend

24" Pipe

Workspace

HDD Crossing

Open Cut Crossing

Drill Crossing



Wetland Impacts Acres

Temporary Fill 7.46
Permanent Fill 0.00

Total 7.46







Via Verde Project (SAJ-2010-02881(IP-EWG))

Source: 2011. Coll Rivera Environmental Via Verde JD. 1957-82 USGS. Topographic Maps of the Puerto Rico Quadrangles. 1987. USFWS. Nat bnal Wetland Inventory Maps. 2010. Puerto Rico Planning Board. Aerial Photographs.

## Legend

24" Pipe

Workspace

HDD Crossing

Open Cut Crossing

Drill Crossing

Wetlands/ Waters