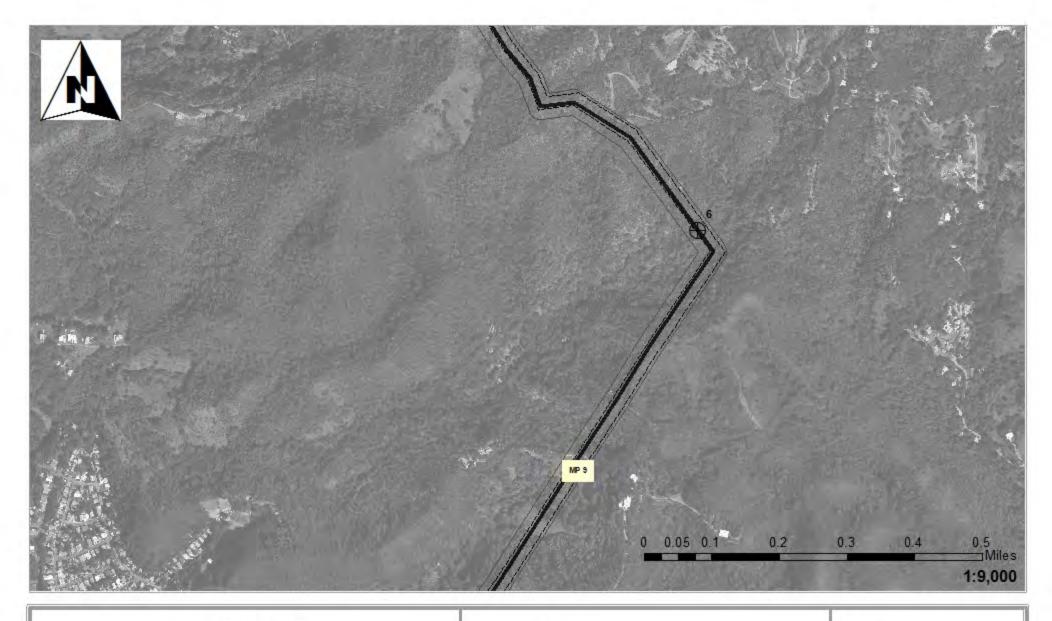

# Waters of the United States Impact Maps Sheet # 6

Via Verde Project (SAJ-2010-02881(IP-EWG))

Source: 2011. Coll Rivera Environmental VIa Verde JD. 1957–82. US GS. Topo graphic Maps of the Puerto Rico Quadrangles. 1987. USFWS. National Wetland Inventory Maps. 2010. Puerto Rico Planning Board. Aerial Photographs.

# Legend

24" Pipe

Workspace

HDD Crossing

Open Cut Crossing

Drill Crossing

Wetland Impacts Acres

Temporary Fill 0.00
Permanent Fill 0.00

Vía Verde Project (SAJ-2010-02881(IP-EWG))

Source: 2011. Coll Rivera Environmental Via Verde JD. 1957-82. USGS. Topo graphic Maps of the Puerto Rico Quadrangles. 1987. USFWS. National Wetland Inventory Mapas. 2010. Puerto Rico Planning Board. Aerial Photographs.