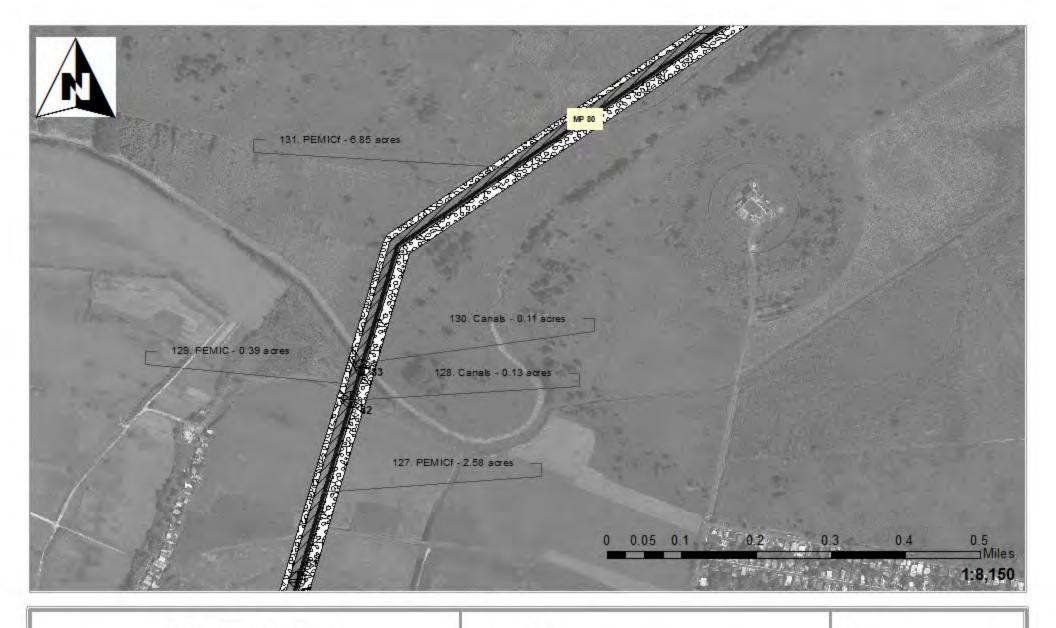

## Legend

24" Pipe

Workspace

HDD Crossing

Open Cut Crossing

Drill Crossing

Wetlands/ Waters No Fill

Wetland Impacts Acres

Temporary Fill 10.06
Permanent Fill 0.00

Total 10.06

Sheet # 73