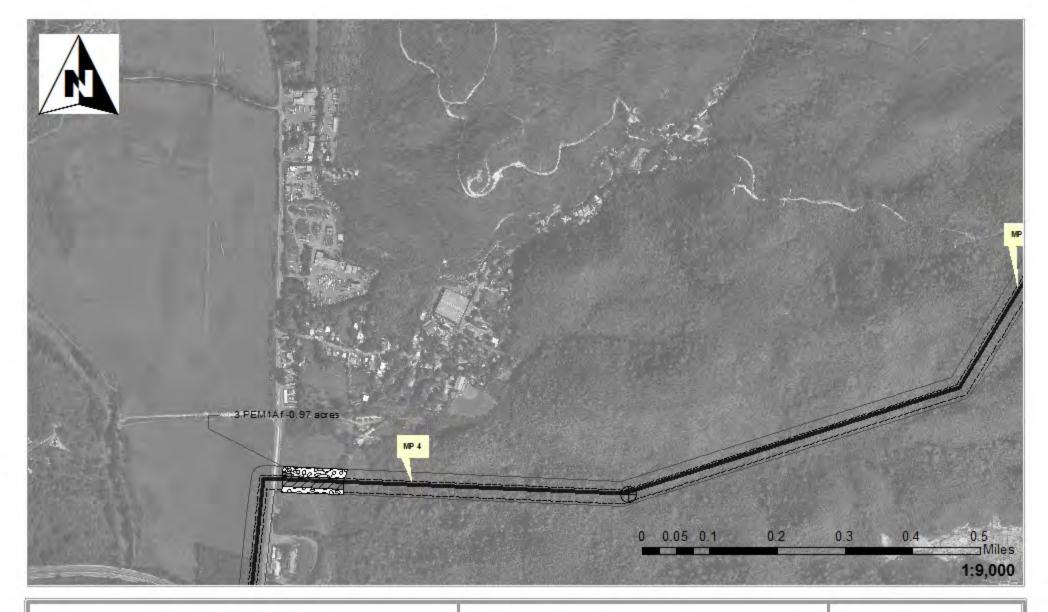

#### 

Waters of the United States

## **Impact Maps** Sheet #3

Vía Verde Project (SAJ-2010-02881(IP-EWG))

Source: 2011. Coll Rivera Environmental Via Verde JD. 1957-82. USGS. Topographic Maps of the Puerto Rico Quadrangles. 1987. USFWS. National Wetland Inventory Maps. 2010. Puerto Rico Planning Board. Aerial Photographs.

# Legend

- 24" Pipe

Workspace

Drill Crossing

HDD Crossing

Wetlands/ Waters No Fill Acres

0.00

Wetland Impacts

Temporary Fill Open Cut Crossing

Permanent Fill 0.00

Vía Verde Project (SAJ-2010-02881(IP-EWG))

Source: 2011. Coll Rivera Environmental Via Verde JD. 1957-82. USGS. Topo graphic Maps of the Puerto Rico Quadrangles. 1987. USFWS. National Wetland Inventory Maps. 2010. Puerto Rico Planning Board. Aerial Photographs.