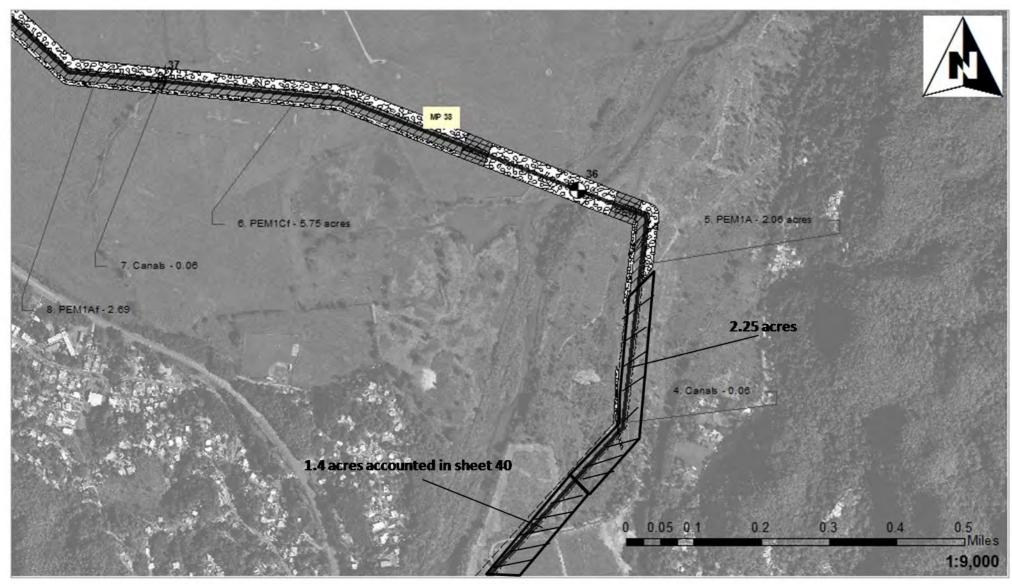

### Waters of the United States

## Impact Maps Sheet # 18

Vía Verde Project (SAJ-2010-02881(IP-EWG))

Source: 2011. Coll Rivera Environmental VIa Verde JD. 1957-82. US GS. Topo graphic Maps of the Puerto Rico Quadrangles. 1987. USFWS. National Wetland Inventory Maps. 2010. Puerto Rico Planning Board. Aerial Photographs.

# Legend

24" Pipe

Workspace

HDD Crossing

Open Cut Crossing

Drill Crossing

Wetlands/ Waters No Fill

Wetland Impacts Acres

Temporary Fill 0.05
Permanent Fill 0.00

Vía Verde Project (SAJ-2010-02881(IP-EWG))

Source: 2011. Coll Rivera Environmental VIa Verde JD. 1957-82. USGS. Topographic Maps of the Puerto Rico Quadrangles. 1987. USFWS. National Wetland Inventory Maps. 2010. Puerto Rico Planning Board. Aerial Photographs.

# Legend

24" Pipe

Workspace

HDD Crossing

Open Cut Crossing

Drill Crossing

Wetland Impacts Acres

| Temporary Fill 0.05
| Permanent Fill 0.00
| Total 0.05