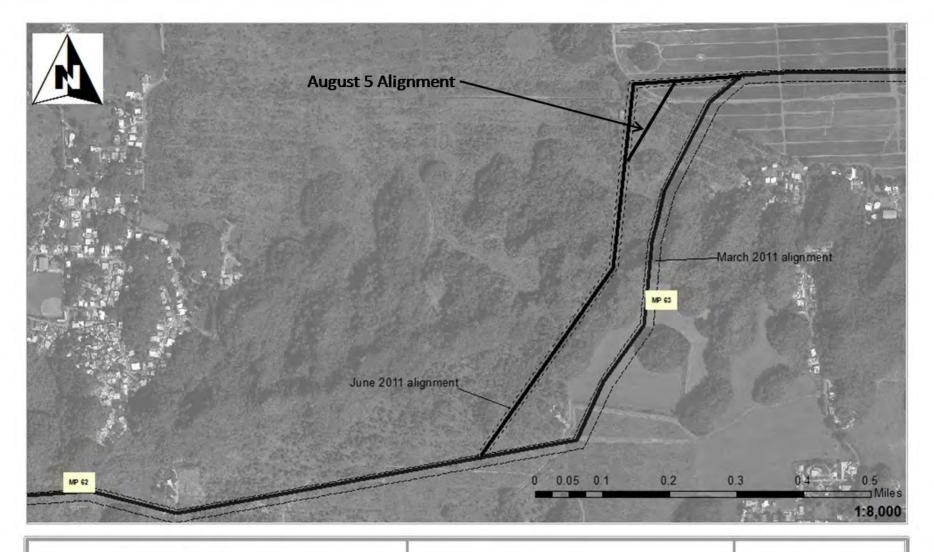

#### **Impact Maps** Sheet #62

Vía Verde Project (SAJ-2010-02881(IP-EWG))

Source: 2011. Coll Rivera Environmental Via Verde JD. 1957-82. US GS. Topographic Maps of the Puerto Rico Quadrangles. 1987. USFWS. National Wetland Inventory Maps. 2010. Puerto Rico Planning Board. Aerial Photographs.

#### Legend

24" Pipe

HDD Crossing

Open Cut Crossing

Drill Crossing

Wetlands/ Waters No Fill

Wetland Impacts Acres Temporary Fill 0.00 Permanent Fill 0.00

> Total 0.00