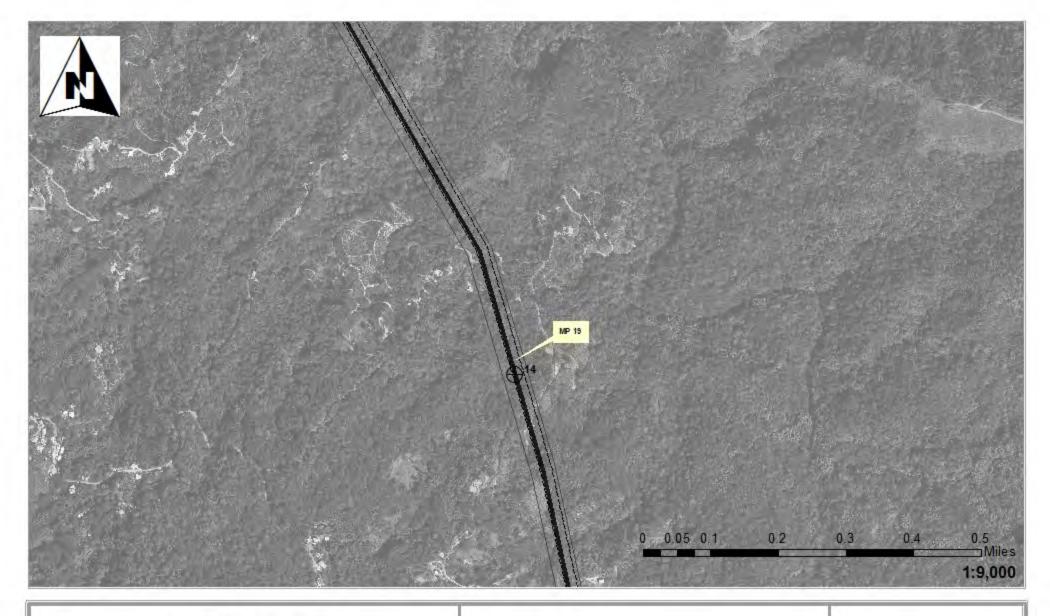

Environmental VIa Verde JD. 1957-82. US GS. Topo graphic Maps of the Puerto Rico Quadrangles. 1987. USFWS. National Wetland Inventory Maps. 2010. Puerto Rico Planning Board. Aerial Photographs.

# Legend

24" Pipe

Workspace

HDD Crossing

Open Cut Crossing

Drill Crossing

Wetlands/ Waters No Fill

Wetland Impacts Acres

Temporary Fill 0.05
Permanent Fill 0.00







Vía Verde Project (SAJ-2010-02881(IP-EWG))

Source: 2011. Coll Rivera Environmental VIa Verde JD. 1957-82. USGS. Topographic Maps of the Puerto Rico Quadrangles. 1987. USFWS. National Wetland Inventory Maps. 2010. Puerto Rico Planning Board. Aerial Photographs.

# Legend

24" Pipe

Workspace

HDD Crossing

Open Cut Crossing

Drill Crossing



Wetland Impacts Acres

| Temporary Fill 0.05
| Permanent Fill 0.00
| Total 0.05







Source: 2011. Coll Rivera Environmental V/a Verde JD. 1957-82. USGS. Topographic Maps of the Puerto Rico Quadrangles. 1987. USFWS. National Wetland Inventory Maps. 2010. Puerto Rico Planning Board. Aerial Photographs.

# Legend

24" Pipe
Workspace

HDD Crossing

Open Cut Crossing

Drill Crossing

Wetlands/ Waters No Fill Wetland Impacts Acres

Temporary Fill 0.05
Permanent Fill 0.00







Vía Verde Project (SAJ-2010-02881(IP-EWG))

Source: 2011. Coll Rivera Environmental Via Verde JD. 1957-82. USGS. Topo graphic Maps of the Puerto Rico Quadrangles. 1987. USFWS. National Wetland Inventory Maps. 2010. Puerto Rico Planning Board. Aerial Photographs.

# Legend

- 24" Pipe

Workspace

HDD Crossing

Open Cut Crossing Drill Crossing

Wetland Impacts

Wetlands/ Waters No Fill Acres

Temporary