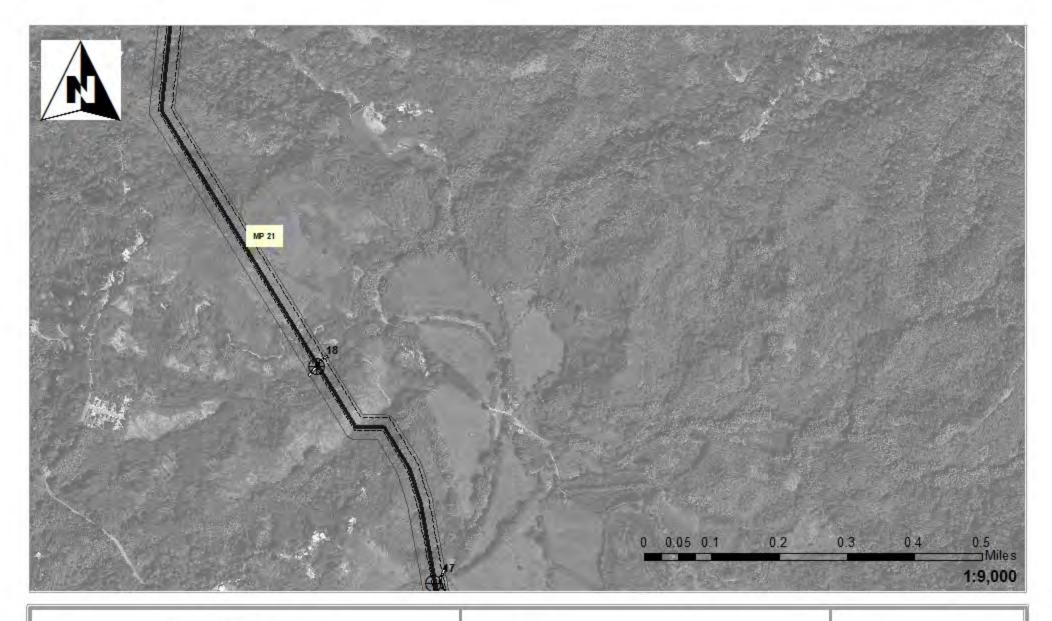

### Waters of the United States

## Impact Maps Sheet # 18

Vía Verde Project (SAJ-2010-02881(IP-EWG))

Source: 2011. Coll Rivera Environmental VIa Verde JD. 1957-82. US GS. Topo graphic Maps of the Puerto Rico Quadrangles. 1987. USFWS. National Wetland Inventory Maps. 2010. Puerto Rico Planning Board. Aerial Photographs.