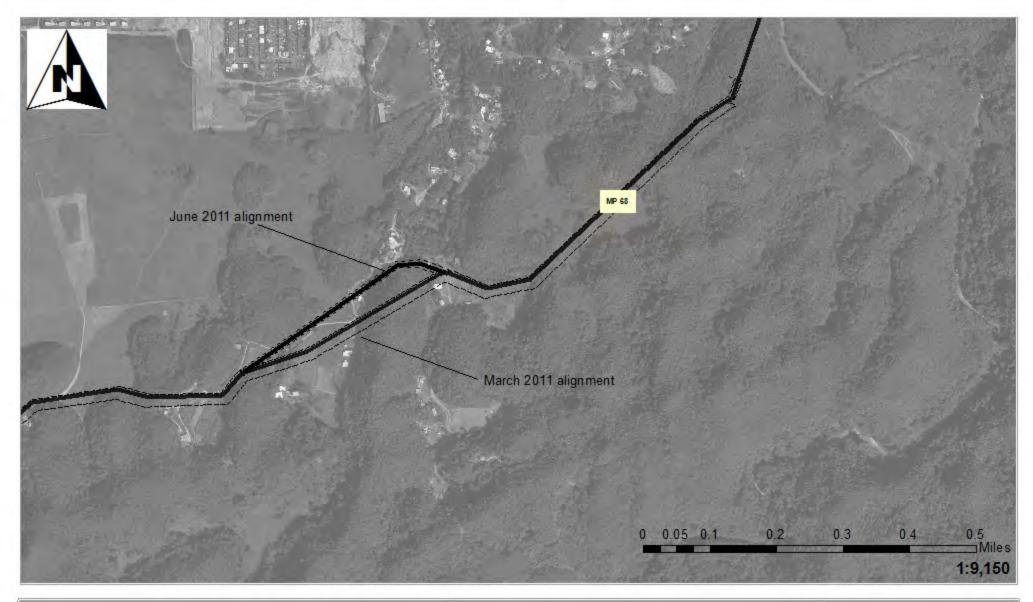

Via Verde JD. 1957-82. USGS. Topographic Maps of the Puerto Rico Quadrangles. 1987. USFWS. Nat bnal Wetland Inventory Maps. 2010. Puerto Rico Planning Board. Aerial Photographs.

## Legend

24" Pipe

Workspace

HDD Crossing

Open Cut Crossing

Drill Crossing

Wetlands/ Waters No Fill

Wetland Impacts Acres

Temporary Fill 0.00
Permanent Fill 0.00

Total 0.00







Vía Verde Project (SAJ-2010-02881(IP-EWG))

Source: 2011. Coll Rivera Environmental Via Verde JD. 1957-82. USGS. Topo graphic Maps of the Puerto Rico Quadrangles. 1987. USFWS. National Wetland Inventory Maps. 2010. Puerto Rico Planning Board. Aerial Photographs.

## Legend

24" Pipe

Workspace

HDD Crossing

Open Cut Crossing

**Drill Crossing** 



Wetland Impacts Acres

Temporary Fill 0.00 Permanent Fill 0.00

> Total 0.00









### **Impact Maps** Sheet #66

Vía Verde Project (SAJ-2010-02881(IP-EWG))

Source: 2011. Coll Rivera Environmental Via Verde JD. 1957-82. USGS. Topo graphic Maps of the Puerto Rico Quadrangles. 1987. USFWS. National Wetland Inventory Maps. 2010. Puerto Rico Planning Board. Aerial Photographs.

## Legend

- 24" Pipe Workspace

Wetlands/ Waters No Fill Wetland Impacts

Acres

HDD Crossing

Temporary Fill 1.36

Open Cut Crossing Permanent Fill 0.55

Drill Crossing

Total 1.91











Vía Verde Project (SAJ-2010-02881(IP-EWG))

Source: 2011. Coll Rivera Environmental Via Verde JD. 1957-82. USGS. Topo graphic Maps of the Puerto Rico Quadrangles. 1987. USFWS. National Wetland Inventory Maps. 2010. Puerto Rico Planning Board. Aerial Photographs.

## Legend



Workspace

HDD Crossing Open