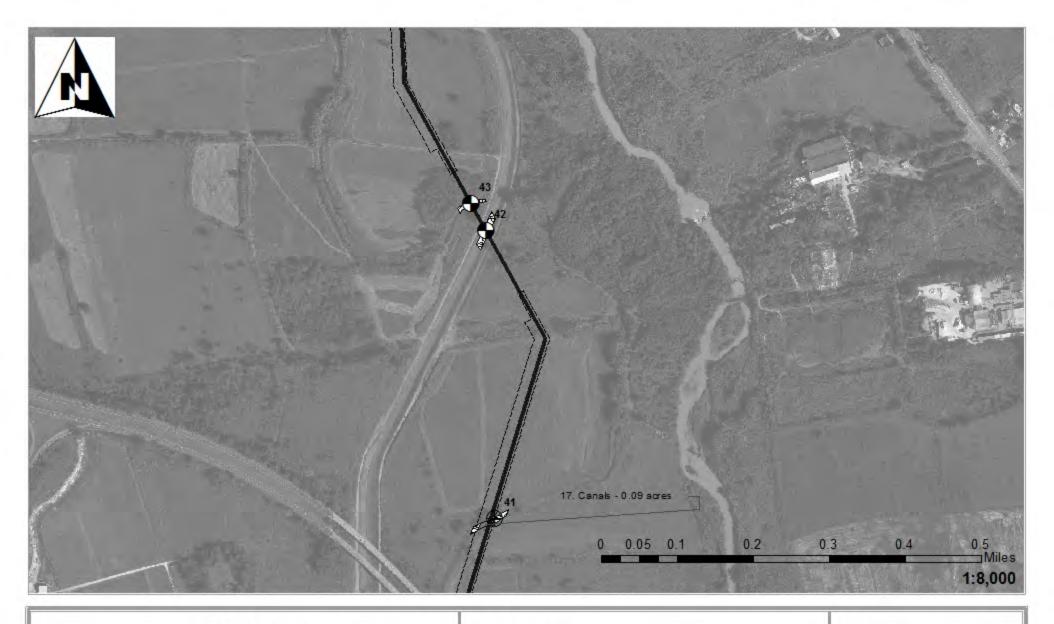

### **Impact Maps Sheet #45**

Vía Verde Project (SAJ-2010-02881(IP-EWG))

Source: 2011. Coll Rivera Environmental Via Verde JD. 1957-82. USGS. Topo graphic Maps of the Puerto Rico Quadrangles. 1987. USFWS. National Wetland inventory Maps. 2010. Puerto Rico Planning Board. Aerial Photographs.

## Legend

24" Pipe

Workspace

HDD Crossing

Open Cut Crossing

Drill Crossing

Wetlands/ Waters No Fill

Wetland Impacts Acres

Temporary Fill 0.09

Permanent Fill 0.00

Total 0.09

Vía Verde Project (SAJ-2010-02881(IP-EWG))

Source: 2011. Coll Rivera Environmental Via Verde JD. 1957-82. USGS. Topo graphic Maps of the Puerto Rico Quadrangles. 1987. USFWS. National Wetland Inventory Maps. 2010. Puerto Rico Planning Board. Aerial Photographs.