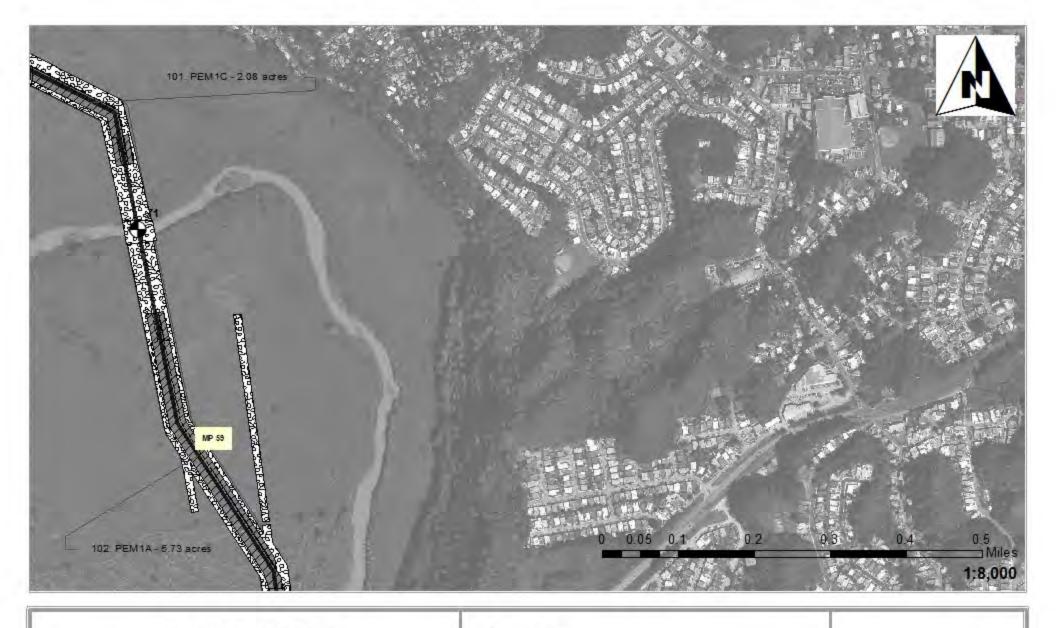

## Legend

24" Pipe

Workspace

HDD Crossing

Open Cut Crossing

Drill Crossing

Wetlands/ Waters No Fill

Wetland Impacts Acres

Temporary Fill 7.81
Permanent Fill 0.00

Total 7,81

Sheet # 59

Via Verde Project (SAJ-2010-02881(IP-EWG))

Source: 2011. Coll Rivera Environmental VIa Verde JD. 1957-82. USGS. Topographic Maps of the Puerto Rico Quadrangles. 1987. USFWS. National Wetland Inventory Maps. 2010. Puerto Rico Planning Board. Aerial Photographs.