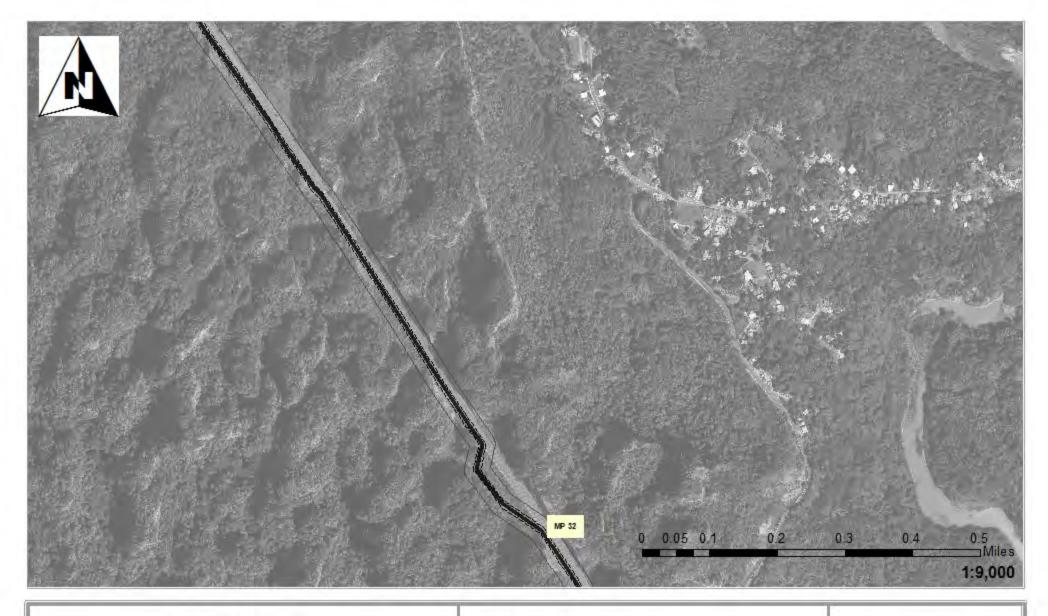

## **Impact Maps** Sheet #3

Vía Verde Project (SAJ-2010-02881(IP-EWG))

Source: 2011. Coll Rivera Environmental Via Verde JD. 1957-82. USGS. Topographic Maps of the Puerto Rico Quadrangles. 1987. USFWS. National Wetland Inventory Maps. 2010. Puerto Rico Planning Board. Aerial Photographs.

# Legend

- 24" Pipe

Workspace

Drill Crossing

HDD Crossing

Wetlands/ Waters No Fill Acres

0.00

Wetland Impacts

Temporary Fill Open Cut Crossing

Permanent Fill 0.00

Vía Verde Project (SAJ-2010-02881(IP-EWG))

Source: 2011. Coll Rivera Environmental Via Verde JD. 1957-82. USGS. Topo graphic Maps of the Puerto Rico Quadrangles. 1987. USFWS. National Wetland Inventory Maps. 2010. Puerto Rico Planning Board. Aerial Photographs.