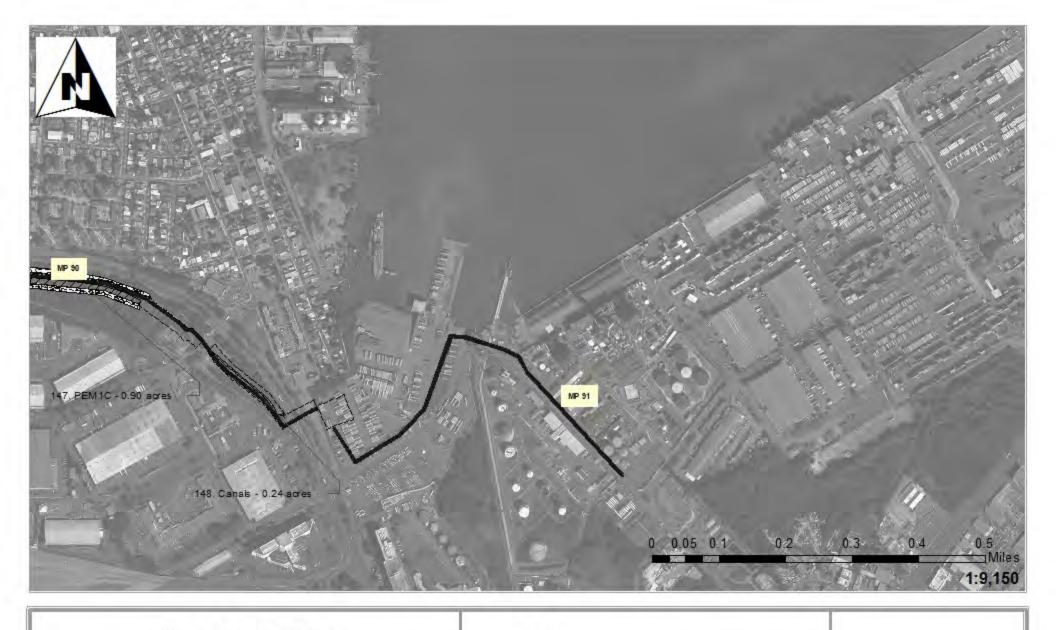

## Legend

24" Pipe

Workspace

HDD Crossing

Open Cut Crossing

Drill Crossing

Wetlands/ Waters No Fill

Wetland Impacts Acres

Temporary Fill 0.00
Permanent Fill 0.00

Total 0.00

Vía Verde Project (SAJ-2010-02881(IP-EWG))

Source: 2011. Coll Rivera Environmental IV(a Verde JD. 1957-82. USGS. Topographic Maps of the Puerto Rico Quadrangles. 1987. USFWS. National Wetland Inventory Maps. 2010. Puerto Rico Planning Board. Aertal Photographs.