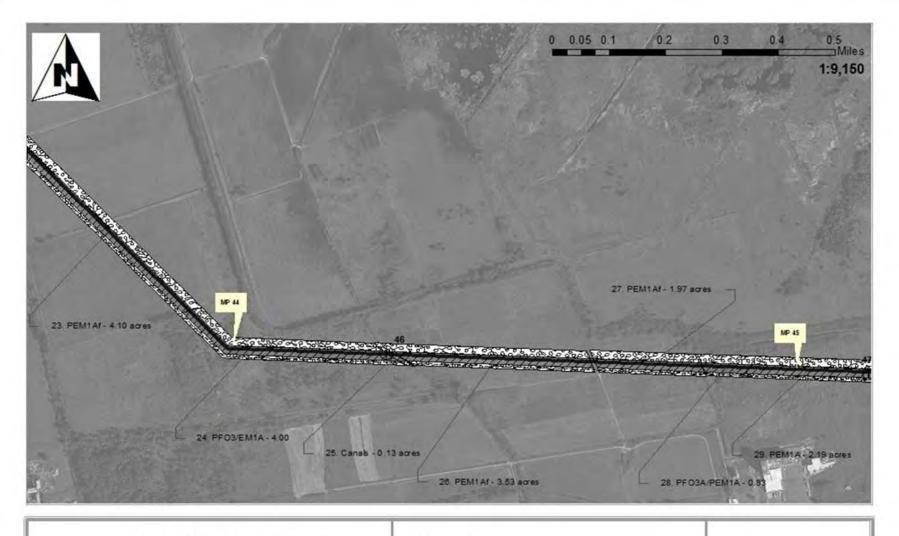

### Impact Maps Sheet # 47

Via Verde Project (SAJ-2010-02881(IP-EWG))

Source: 2011. Coll Rivera Environmental V/a Verde JD. 1957-82. US GS. Topographic Maps of the Puerto Rico Quadrangles. 1987. USFWS. Nat binal Wetland Inventory Maps. 2010. Puerto Rico Planning Board. Aerial Photographs.

## Legend

24" Pipe

Workspace

HDD Crossing

Open Cut Crossing

Drill Crossing

Wetlands/ Waters No Fill

Wetland Impacts Acres

Temporary Fill 0.00
Permanent Fill 0.00

Total 0.00

Via Verde Project (SAJ-2010-02881(IP-EWG))

Source: 2011. Coll Rivera Environmental Via Verde JD. 1957-82. USGS. Topographic Maps of the Puerto Rico Quadrangles. 1987. USFWS. National Wetland Inventory Maps. 2010. Puerto Rico Planning Board. Aerial Photographs.