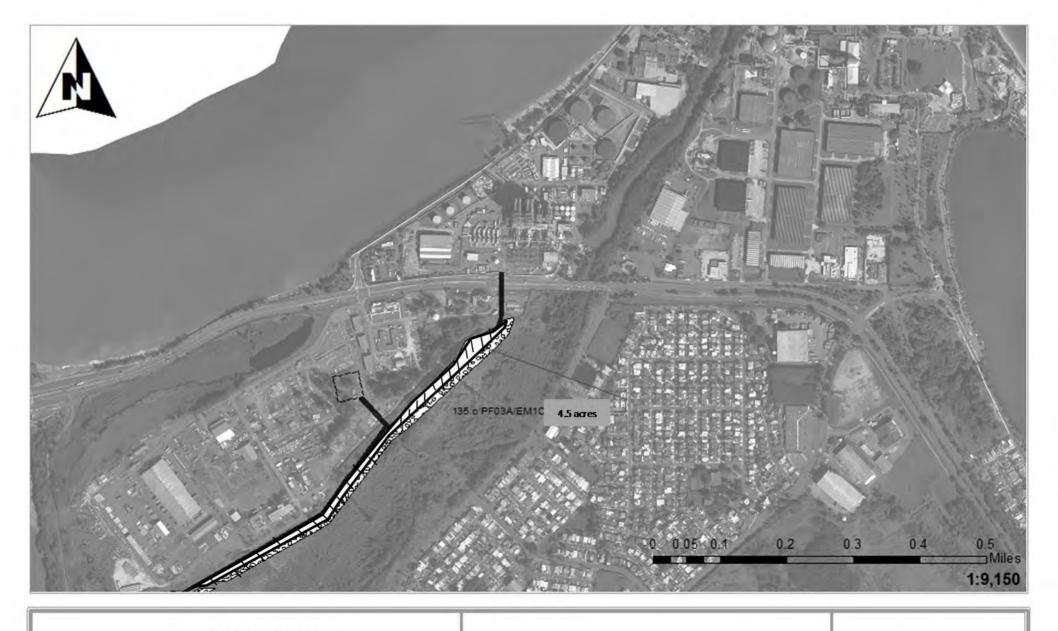

### **Impact Maps Sheet #78**

Vía Verde Project (SAJ-2010-02881(IP-EWG))

Source: 2011. Coll Rivera Environmental Va Verde JD. 1957-82, USGS. Topographic Maps of the Puerto Rico Quadrangles. 1987. USFWS, National Wetland Inventory Maps. 2010. Puerto Rico Planning Board. Aerial Photographs.

## Legend

Wetland No Fill

Workspace

Wetland Impacts

Acres

4.5

HDD Crossing

Temporary Fill 4.5 Permanent Fill 0.00

Open Cut Crossing Drill Crossing

Total