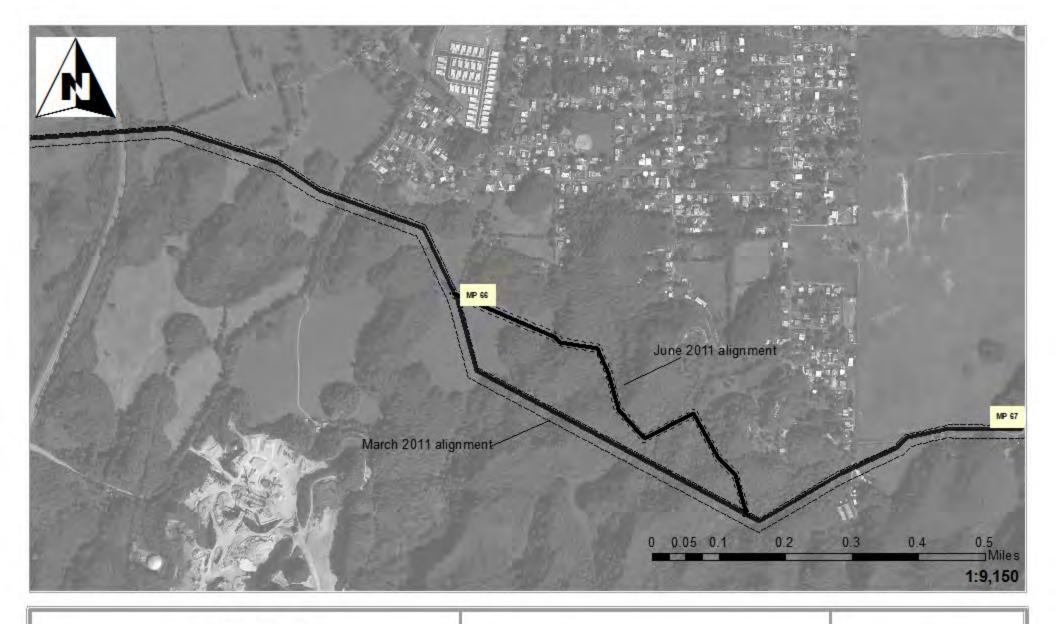

### **Impact Maps** Sheet #66

Vía Verde Project (SAJ-2010-02881(IP-EWG))

Source: 2011. Coll Rivera Environmental Via Verde JD. 1957-82. USGS. Topo graphic Maps of the Puerto Rico Quadrangles. 1987. USFWS. National Wetland Inventory Maps. 2010. Puerto Rico Planning Board. Aerial Photographs.

## Legend

- 24" Pipe Workspace

Wetlands/ Waters No Fill Wetland Impacts

Acres

HDD Crossing

Temporary Fill 1.36

Open Cut Crossing Permanent Fill 0.55

Drill Crossing

Total 1.91

Vía Verde Project (SAJ-2010-02881(IP-EWG))

Source: 2011. Coll Rivera Environmental Via Verde JD. 1957-82. USGS. Topo graphic Maps of the Puerto Rico Quadrangles. 1987. USFWS. National Wetland Inventory Maps. 2010. Puerto Rico Planning Board. Aerial Photographs.