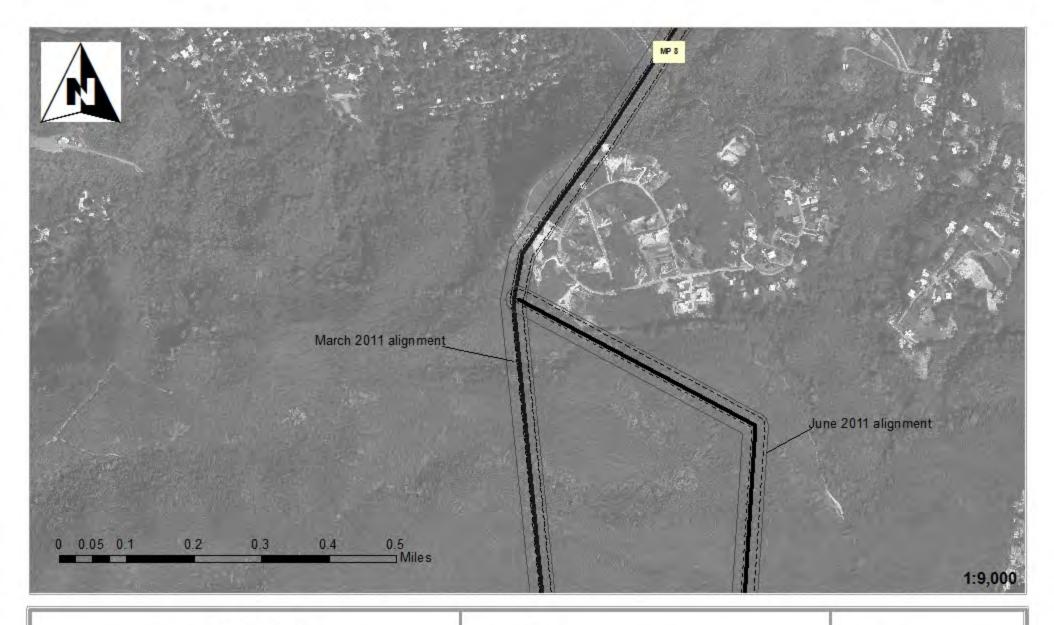

# Waters of the United States Impact Maps Sheet # 6

Via Verde Project (SAJ-2010-02881(IP-EWG))

Source: 2011. Coll Rivera Environmental VIa Verde JD. 1957–82. US GS. Topo graphic Maps of the Puerto Rico Quadrangles. 1987. USFWS. National Wetland Inventory Maps. 2010. Puerto Rico Planning Board. Aerial Photographs.