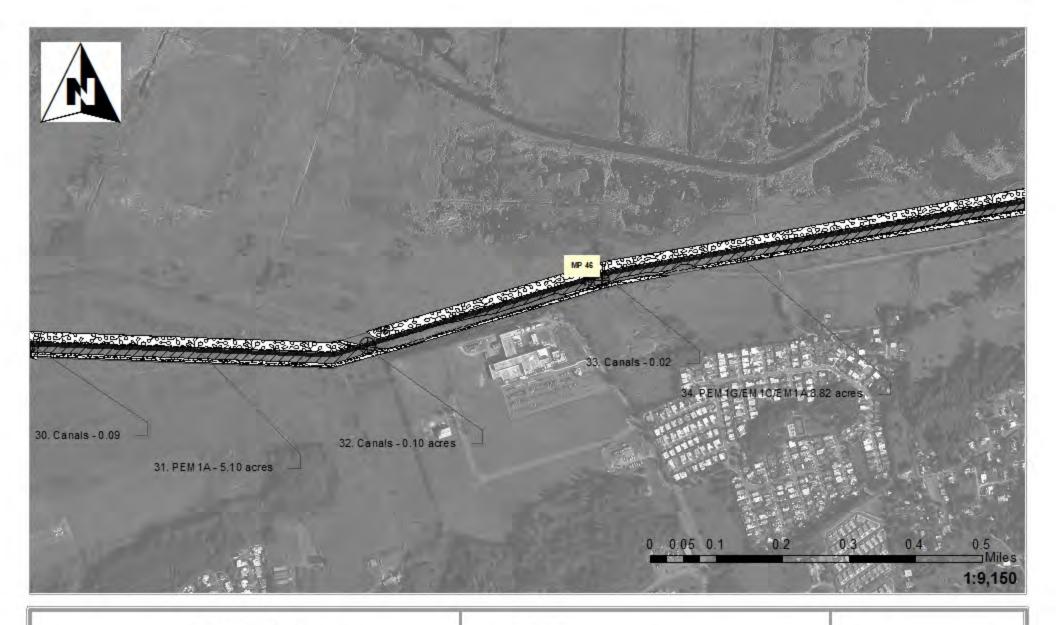

### Impact Maps Sheet # 47

Via Verde Project (SAJ-2010-02881(IP-EWG))

Source: 2011. Coll Rivera Environmental V/a Verde JD. 1957-82. US GS. Topographic Maps of the Puerto Rico Quadrangles. 1987. USFWS. Nat binal Wetland Inventory Maps. 2010. Puerto Rico Planning Board. Aerial Photographs.

## Legend

24" Pipe

Workspace

HDD Crossing

Open Cut Crossing

Drill Crossing

Wetlands/ Waters No Fill

Wetland Impacts Acres

Temporary Fill 0.00
Permanent Fill 0.00

Total 0.00

Via Verde Project (SAJ-2010-02881(IP-EWG))

Source: 2011. Coll Rivera Environmental Via Verde JD. 1957-82. USGS. Topographic Maps of the Puerto Rico Quadrangles. 1987. USFWS. National Wetland Inventory Maps. 2010. Puerto Rico Planning Board. Aerial Photographs.