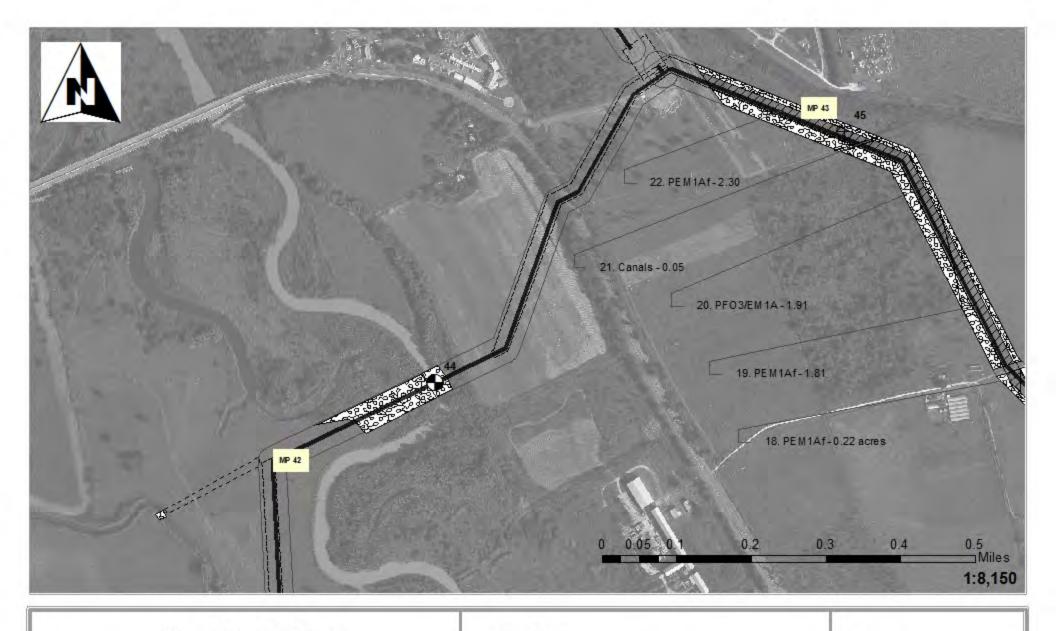

### Impact Maps Sheet # 47

Via Verde Project (SAJ-2010-02881(IP-EWG))

Source: 2011. Coll Rivera Environmental V/a Verde JD. 1957-82. US GS. Topographic Maps of the Puerto Rico Quadrangles. 1987. USFWS. Nat binal Wetland Inventory Maps. 2010. Puerto Rico Planning Board. Aerial Photographs.

## Legend

24" Pipe

Workspace

HDD Crossing

Open Cut Crossing

Drill Crossing

Wetlands/ Waters No Fill

Wetland Impacts Acres

Temporary Fill 0.00
Permanent Fill 0.00

Total 0.00

Via Verde Project (SAJ-2010-02881(IP-EWG))

Source: 2011. Coll Rivera Environmental Via Verde JD. 1957-82. USGS. Topographic Maps of the Puerto Rico Quadrangles. 1987. USFWS. National Wetland Inventory Maps. 2010. Puerto Rico Planning Board. Aerial Photographs.

#### Legend

- 24" Pipe

Workspace

HDD Crossing

Open Cut Crossing

Drill Crossing

Wetlands/ Waters No Fill

16.75

Wetland Impacts Acres

Temporary Fill 16.75 Permanent Fill 0.00

Total

Sheet # 48

Vía Verde Project (SAJ-2010-02881(IP-EWG))

Source: 2011. Coll Rivera Environmental Via Verde JD. 1957-82. USGS. Topo graphic Maps of the Puerto Rico Quadrangles. 1987. USFWS. National Wetland Inventory Maps. 2010. Puerto Rico Planning Board. Aerial Photographs.