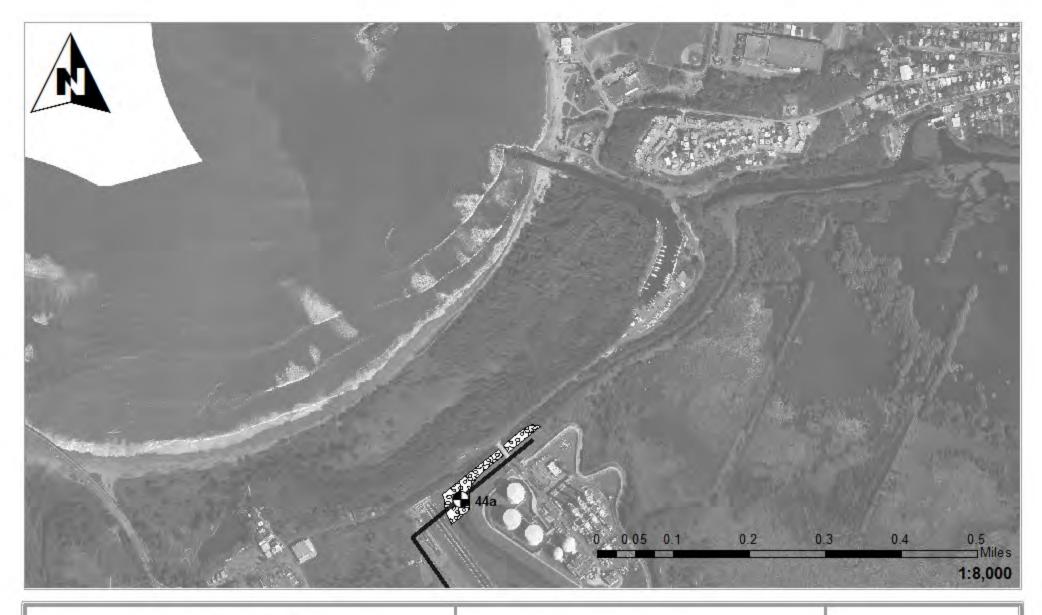

# Legend

24" Pipe Workspace

HDD Crossing

Open Cut Crossing

Drill Crossing

Temporary Fill 6.29

Permanent Fill 0.00 6.29 Total

### **Impact Maps Sheet #45**

Vía Verde Project (SAJ-2010-02881(IP-EWG))

Source: 2011. Coll Rivera Environmental Via Verde JD. 1957-82. USGS. Topo graphic Maps of the Puerto Rico Quadrangles. 1987. USFWS. National Wetland inventory Maps. 2010. Puerto Rico Planning Board. Aerial Photographs.