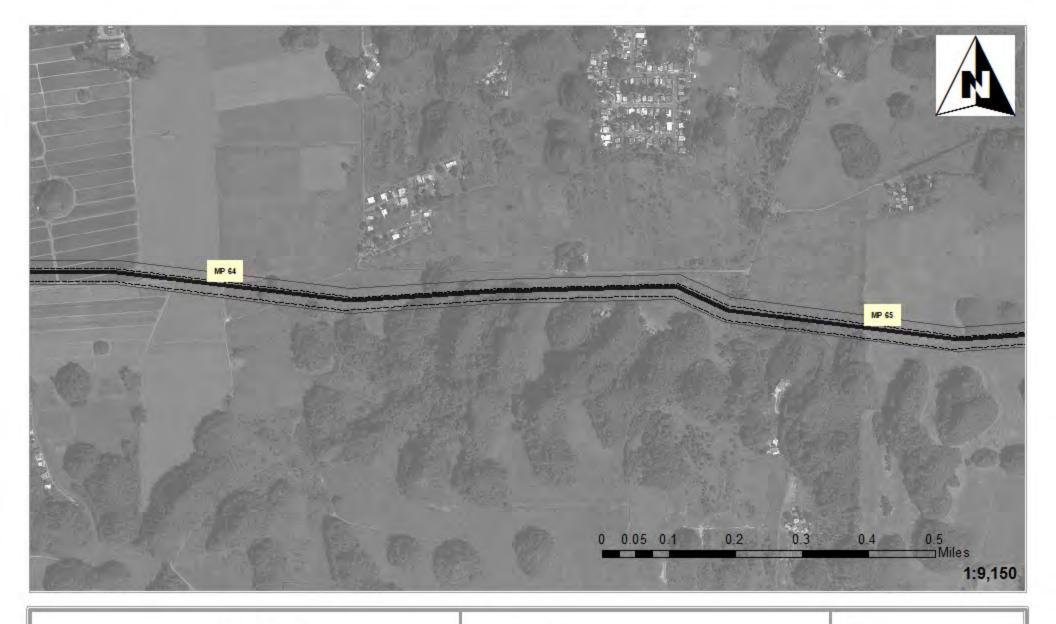

### Impact Maps Sheet # 63

Via Verde Project (SAJ-2010-02881(IP-EWG))

Source: 2011. Coll Rivera Environmental Via Verde JD. 1957-82. USGS. Topographic Maps of the Puerto Rico Quadrangles. 1987. USFWS. Nat bnal Wetland Inventory Maps. 2010. Puerto Rico Planning Board. Aerial Photographs.

## Legend

24" Pipe

Workspace

HDD Crossing

Open Cut Crossing

Drill Crossing

Wetlands/ Waters No Fill

Wetland Impacts Acres

Temporary Fill 0.00
Permanent Fill 0.00

Total 0.00

Vía Verde Project (SAJ-2010-02881(IP-EWG))

Source: 2011. Coll Rivera Environmental Via Verde JD. 1957-82. USGS. Topo graphic Maps of the Puerto Rico Quadrangles. 1987. USFWS. National Wetland Inventory Maps. 2010. Puerto Rico Planning Board. Aerial Photographs.