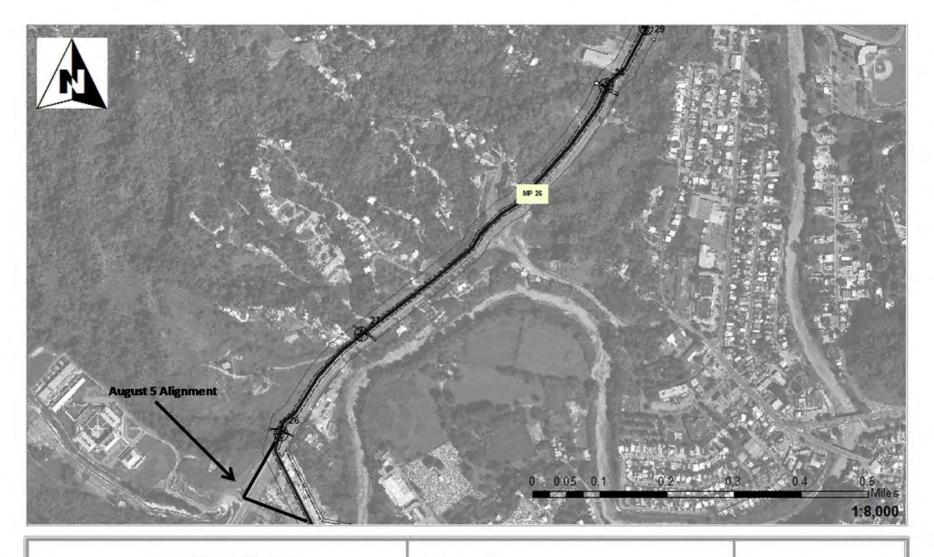

## **Impact Maps Sheet #28**

Vía Verde Project (SAJ-2010-02881(IP-EWG))

Source: 2011. Coll Rivera Environmental Via Verde JD. 1957-82 USGS Topographic Maps of the Puero Rico Quadrangles.
1987. USFWS. National Wetland inventory Maps.
2010. Puerto Rico Planning Board, Aerial Photographs.