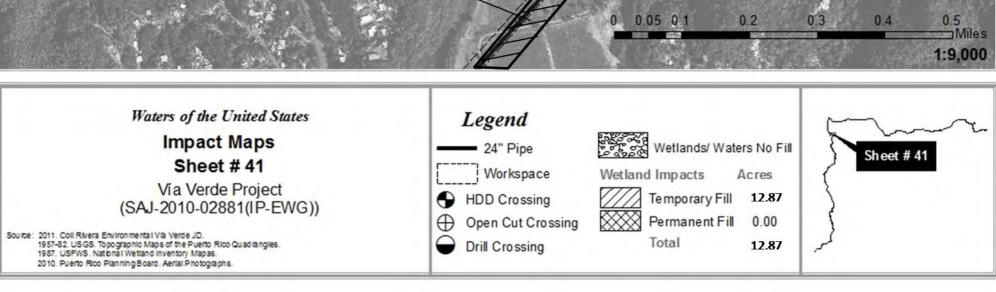

### Waters of the United States

## Impact Maps Sheet # 18

Vía Verde Project (SAJ-2010-02881(IP-EWG))

Source: 2011. Coll Rivera Environmental VIa Verde JD. 1957-82. US GS. Topo graphic Maps of the Puerto Rico Quadrangles. 1987. USFWS. National Wetland Inventory Maps. 2010. Puerto Rico Planning Board. Aerial Photographs.

# Legend

24" Pipe

Workspace

HDD Crossing

Open Cut Crossing

Drill Crossing

Wetlands/ Waters No Fill

Wetland Impacts Acres

Temporary Fill 0.05
Permanent Fill 0.00

Vía Verde Project (SAJ-2010-02881(IP-EWG))

Source: 2011. Coll Rivera Environmental VIa Verde JD. 1957-82. USGS. Topographic Maps of the Puerto Rico Quadrangles. 1987. USFWS. National Wetland Inventory Maps. 2010. Puerto Rico Planning Board. Aerial Photographs.

# Legend

24" Pipe

Workspace

HDD Crossing

Open Cut Crossing

Drill Crossing

Wetland Impacts Acres

| Temporary Fill 0.05
| Permanent Fill 0.00
| Total 0.05