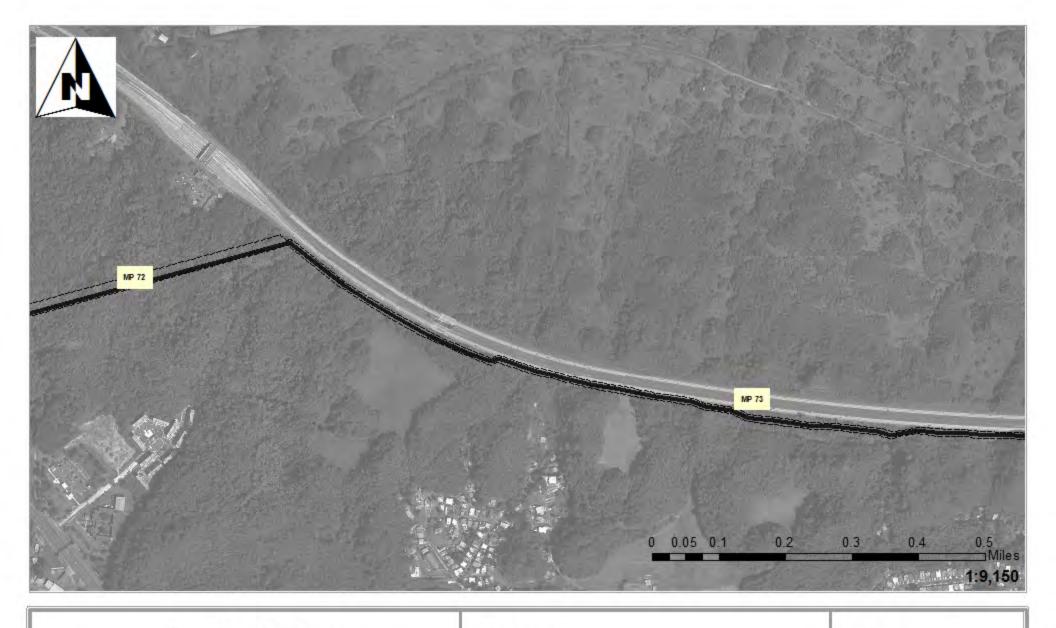

#### Waters of the United States

## **Impact Maps** Sheet #1

Via Verde Project (SAJ-2010-02881(IP-EWG))

Source: 2011. Coll Rivera Environmental V'à Verde JD. 1957-82. USGS. Topographic Maps of the Puerto Rico Quadrangles. 1987. USFWS. National Wetland Inventory Maps. 2010. Puerto Rico Planning Board. Aerial Photographs.

## Legend

24" Pipe

Wetlands/ Waters No Fill

Workspace

Wetland Impacts

Acres

HDD Crossing

Open Cut Crossing

Temporary Fill 0.00 Permanent Fill .010

Drill Crossing

Total

0.00