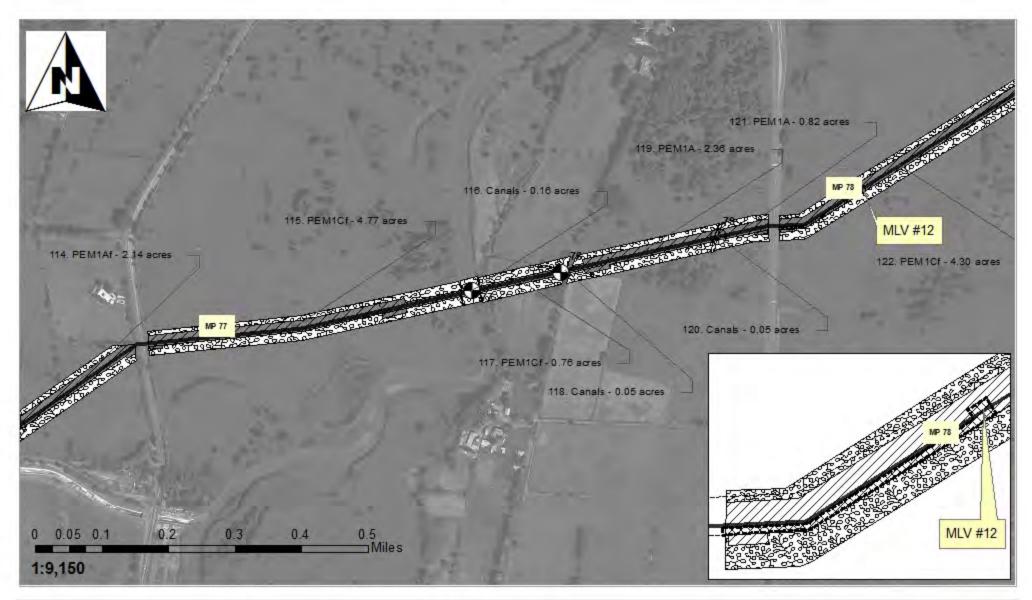

### **Impact Maps Sheet #78**

Vía Verde Project (SAJ-2010-02881(IP-EWG))

Source: 2011. Coll Rivera Environmental Va Verde JD. 1957-82, USGS. Topographic Maps of the Puerto Rico Quadrangles. 1987. USFWS, National Wetland Inventory Maps. 2010. Puerto Rico Planning Board. Aerial Photographs.

## Legend

Wetland No Fill

Workspace

Wetland Impacts

Acres

4.5

HDD Crossing

Temporary Fill 4.5 Permanent Fill 0.00

Open Cut Crossing Drill Crossing

Total