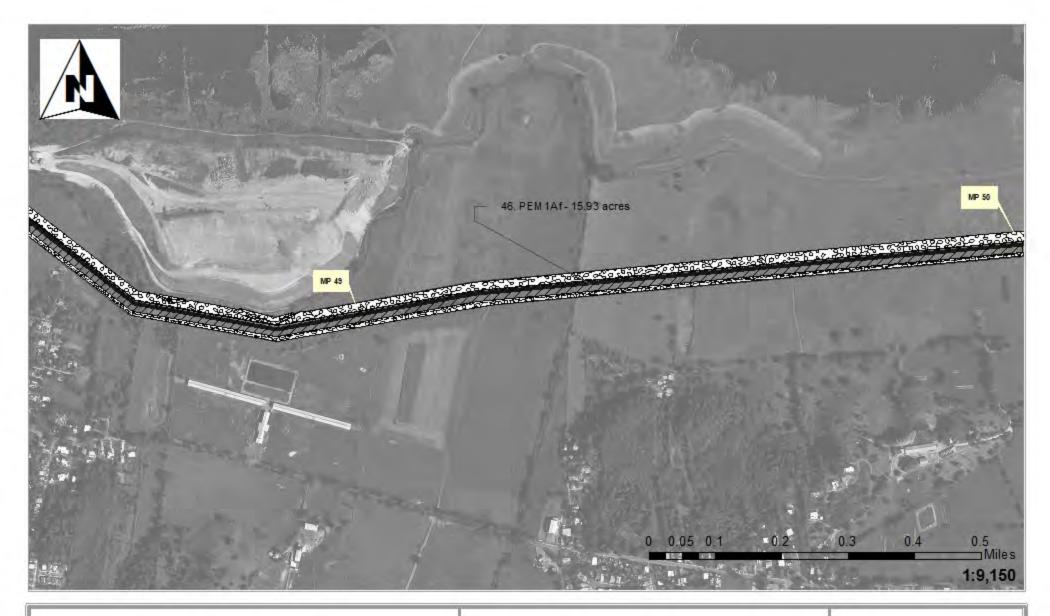

## Legend

24" Pipe

Workspace

HDD Crossing

Open Cut Crossing

Drill Crossing

Wetlands/ Waters No Fill

Wetland Impacts Acres

Temporary Fill 15.93
Permanent Fill 0.00

Total 15.93

Vía Verde Project (SAJ-2010-02881(IP-EWG))

Source: 2011. Coll Rivera Environmental Via Verde JD. 1957-82. USGS. Topo graphic Maps of the Puerto Rico Quadrangles. 1987. USFWS. National Wetland Inventory Maps. 2010. Puerto Rico Planning Board. Aerial Photographs.