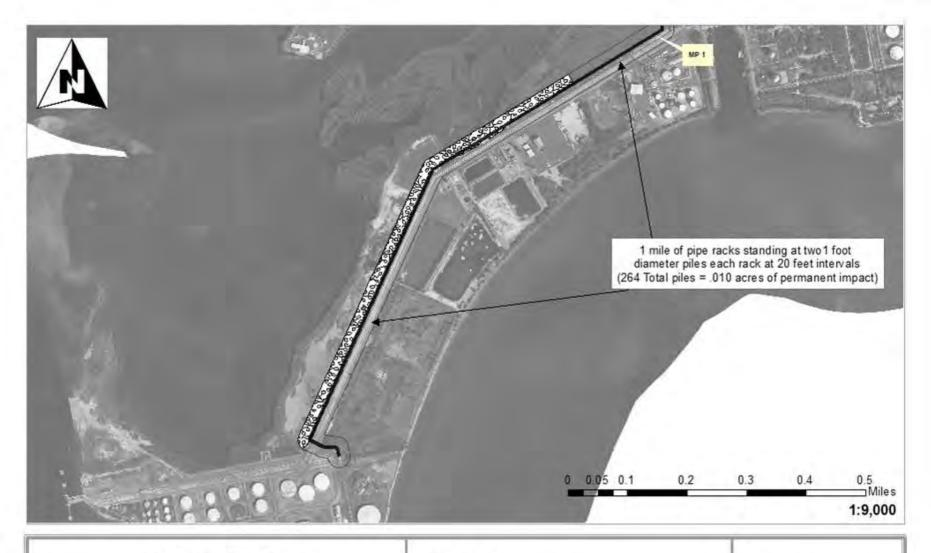

#### Waters of the United States

## **Impact Maps** Sheet #1

Via Verde Project (SAJ-2010-02881(IP-EWG))

Source: 2011. Coll Rivera Environmental V'à Verde JD. 1957-82. USGS. Topographic Maps of the Puerto Rico Quadrangles. 1987. USFWS. National Wetland Inventory Maps. 2010. Puerto Rico Planning Board. Aerial Photographs.

## Legend

24" Pipe

Wetlands/ Waters No Fill

Workspace

Wetland Impacts

Acres

HDD Crossing

Open Cut Crossing

Temporary Fill 0.00 Permanent Fill .010

Drill Crossing

Total

0.00