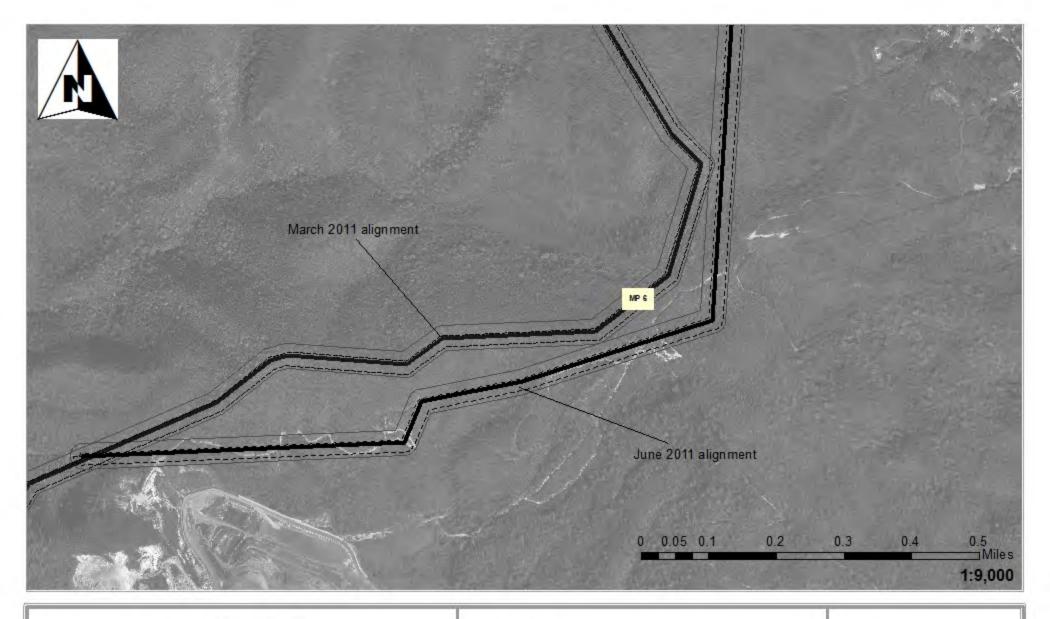

## **Impact Maps** Sheet #3

Vía Verde Project (SAJ-2010-02881(IP-EWG))

Source: 2011. Coll Rivera Environmental Via Verde JD. 1957-82. USGS. Topographic Maps of the Puerto Rico Quadrangles. 1987. USFWS. National Wetland Inventory Maps. 2010. Puerto Rico Planning Board. Aerial Photographs.

# Legend

- 24" Pipe

Workspace

Drill Crossing

HDD Crossing

Wetlands/ Waters No Fill Acres

0.00

Wetland Impacts

Temporary Fill Open Cut Crossing

Permanent Fill 0.00

Vía Verde Project (SAJ-2010-02881(IP-EWG))

Source: 2011. Coll Rivera Environmental Via Verde JD. 1957-82. USGS. Topo graphic Maps of the Puerto Rico Quadrangles. 1987. USFWS. National Wetland Inventory Maps. 2010. Puerto Rico Planning Board. Aerial Photographs.