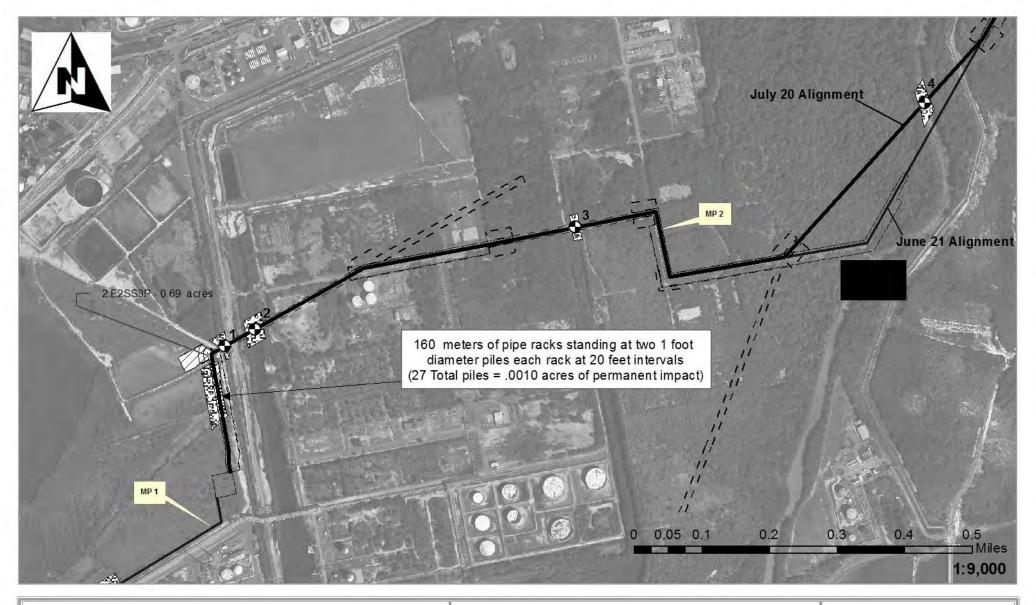

#### 

Waters of the United States

## **Impact Maps** Sheet #3

Vía Verde Project (SAJ-2010-02881(IP-EWG))

Source: 2011. Coll Rivera Environmental Via Verde JD. 1957-82. USGS. Topographic Maps of the Puerto Rico Quadrangles. 1987. USFWS. National Wetland Inventory Maps. 2010. Puerto Rico Planning Board. Aerial Photographs.

# Legend

- 24" Pipe

Workspace

Drill Crossing

HDD Crossing

Wetlands/ Waters No Fill Acres

0.00

Wetland Impacts

Temporary Fill Open Cut Crossing

Permanent Fill 0.00

Vía Verde Project (SAJ-2010-02881(IP-EWG))

Source: 2011. Coll Rivera Environmental Via Verde JD. 1957-82. USGS. Topo graphic Maps of the Puerto Rico Quadrangles. 1987. USFWS. National Wetland Inventory Maps. 2010. Puerto Rico Planning Board. Aerial Photographs.