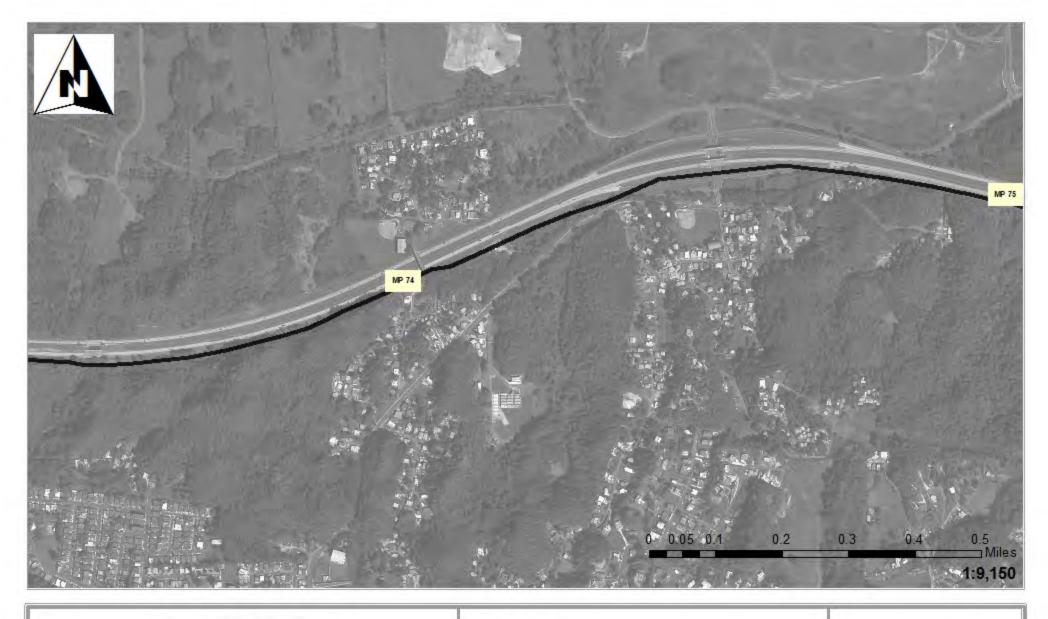

#### Impact Maps Sheet # 74

Via Verde Project (SAJ-2010-02881(IP-EWG))

Source: 2011. Coll Rivera Environmental VIa Verde JD. 1957–82. US GS. Topo graphic Maps of the Puerto Rico Quadrangles. 1987. USFWS. Nat bina I Wetland Inventory Maps. 2010. Puerto Rico Planning Board. Aerial Photographs.

## Legend

24" Pipe

Workspace

HDD Crossing

Open Cut Crossing

Drill Crossing

Wetlands/ Waters No Fill

Wetland Impacts Acres

Temporary Fill 11.69
Permanent Fill 0.00

Total 11.69