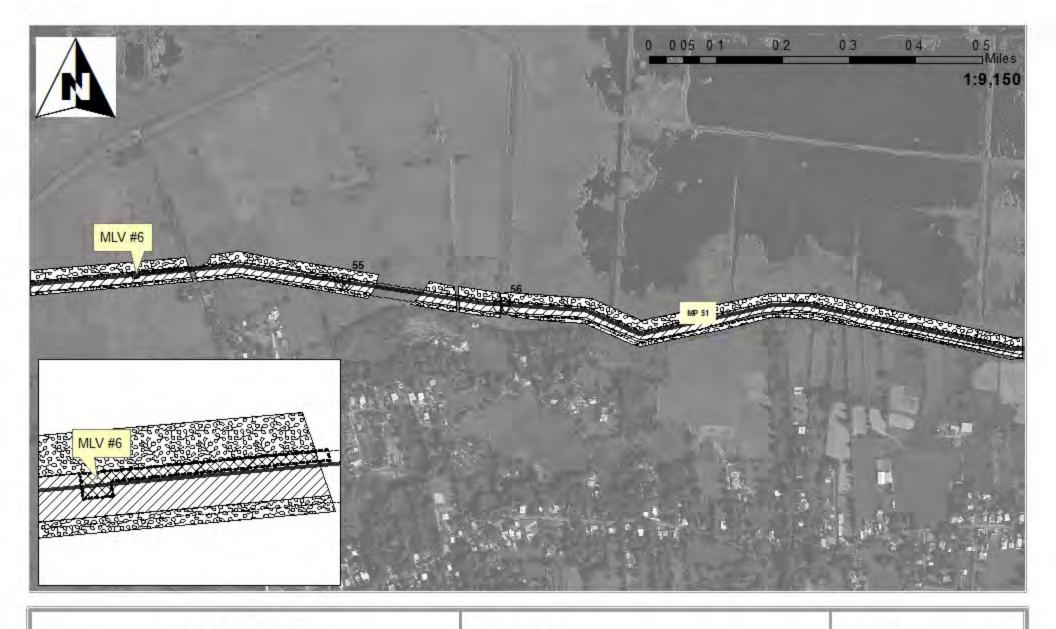

#### Impact Maps Sheet # 56

Via Verde Project (SAJ-2010-02881(IP-EWG))

Source: 2011. Coll Rivera Environmental Vis Verde JD. 1957-82. USGS. Topographic Maps of the Puerto Rioo Quadrangles. 1987. USFWS. National Wetland Inventory Maps. 2010. Puerto Rioo Planning Board. Aerial Photographs.

#### Legend

24" Pipe

Workspace

HDD Crossing

Open Cut Crossing

Drill Crossing

Wetlands/ Waters No Fill

Wetland Impacts Acres

Temporary Fill 3.98

Permanent Fill 0.00

Total 3.98

Source: 2011. Coll Rivera Environmental V(a Verde JD. 1957-82. USGS. Topographic Maps of the Puerto Rico Quadrangles. 1987. USFWS. National Wetland Inventory Maps. 2010. Puerto Rico Planning Board. Aerial Photographs.