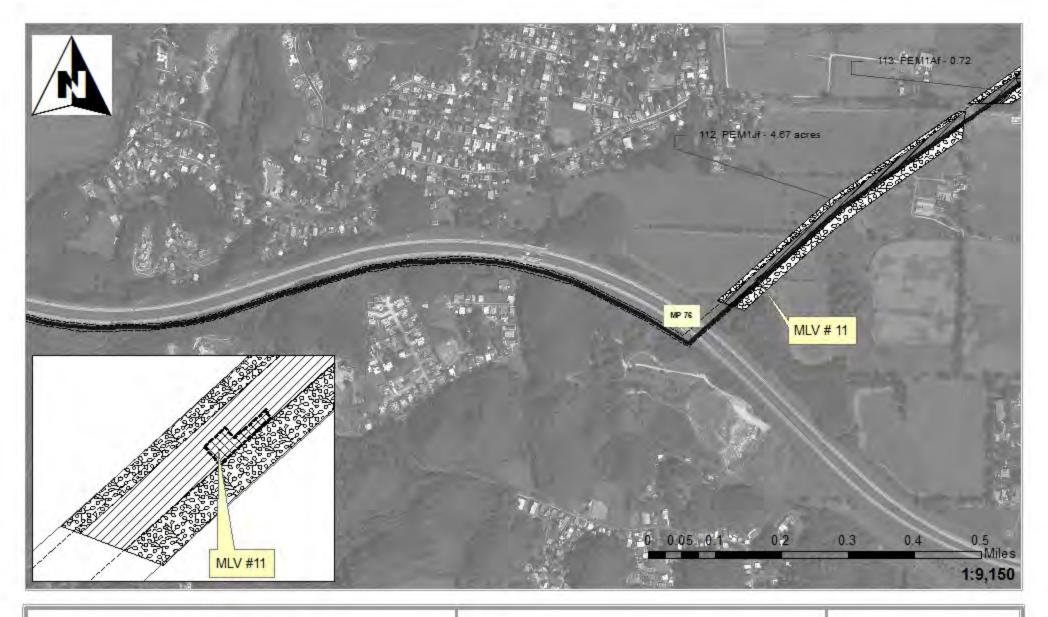

### **Impact Maps** Sheet #69

Vía Verde Project (SAJ-2010-02881(IP-EWG))

Source: 2011. Coll Rivera Environmental Via Verde JD. 1957-82. USGS. Topo graphic Maps of the Puerto Rico Quadrangles. 1987. USFWS. National Wetland Inventory Mapas. 2010. Puerto Rico Planning Board. Aerial Photographs.

## Legend

24" Pipe

Workspace

HDD Crossing

Open Cut Crossing

**Drill Crossing** 

Wetlands/ Waters No Fill

Wetland Impacts Acres

Temporary Fill 0.00 Permanent Fill 0.00

Total 0.00

Vía Verde Project (SAJ-2010-02881(IP-EWG))

Source: 2011. Coll Rivera Environmental V/a Verde JD. 1957-82. USGS. Topo graphic Maps of the Puerto Rico Quadrangles. 1987. USFWS. National Wetland Inventory Maps. 2010. Puerto Rico Planning Board. Aerial Photographs.