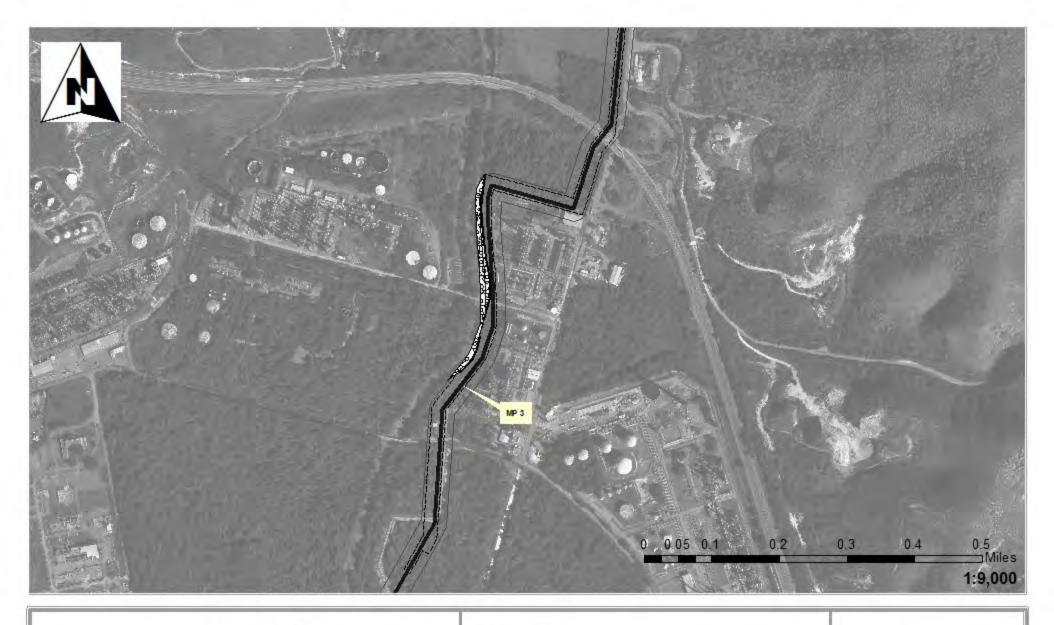

#### 

Waters of the United States

## **Impact Maps** Sheet #3

Vía Verde Project (SAJ-2010-02881(IP-EWG))

Source: 2011. Coll Rivera Environmental Via Verde JD. 1957-82. USGS. Topographic Maps of the Puerto Rico Quadrangles. 1987. USFWS. National Wetland Inventory Maps. 2010. Puerto Rico Planning Board. Aerial Photographs.

# Legend

- 24" Pipe

Workspace

Drill Crossing

HDD Crossing

Wetlands/ Waters No Fill Acres

0.00

Wetland Impacts

Temporary Fill Open Cut Crossing

Permanent Fill 0.00

Vía Verde Project (SAJ-2010-02881(IP-EWG))

Source: 2011. Coll Rivera Environmental Via Verde JD. 1957-82. USGS. Topo graphic Maps of the Puerto Rico Quadrangles. 1987. USFWS. National Wetland Inventory Maps. 2010. Puerto Rico Planning Board. Aerial Photographs.