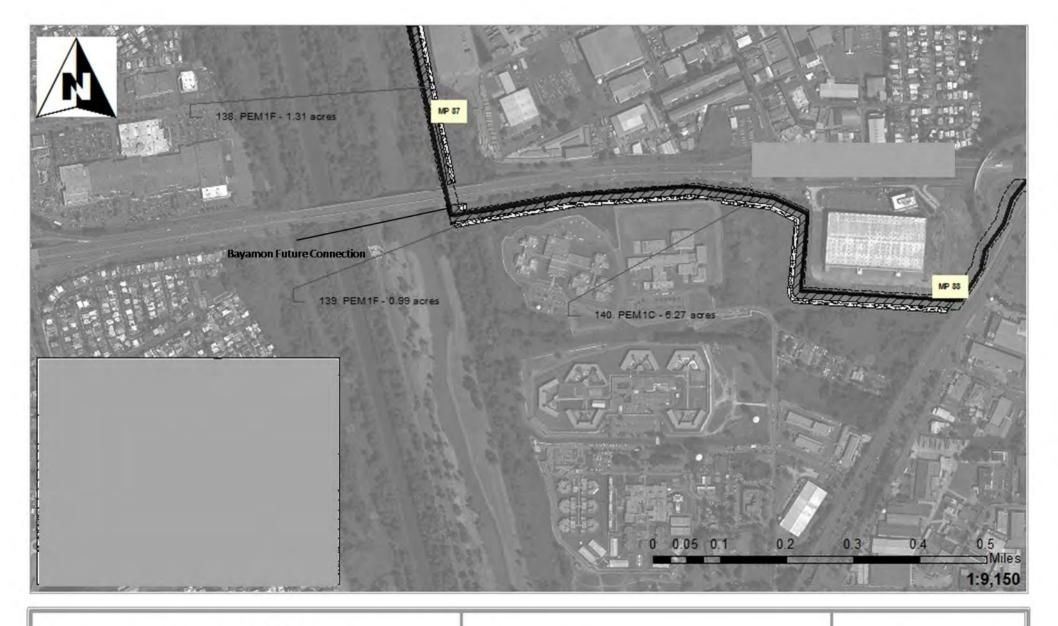

erde JD. 1957-82, USGS. Topographic Maps of the Puerto Rico Quadrangles. 1987. USFWS, National Wetland Inventory Maps. 2010. Puerto Rico Planning Board. Aerial Photographs.

## Legend





Wetland No Fill

Workspace

Wetland Impacts

Acres

4.5

HDD Crossing

Temporary Fill 4.5 Permanent Fill 0.00

Open Cut Crossing Drill Crossing

Total





### Impact Maps Sheet # 79

Via Verde Project (SAJ-2010-02881(IP-EWG))

Source: 2011. Coll Rivera Environmental Via Verde JD. 1957-82. USGS. Topographic Maps of the Puerto Rico Quadrangles. 1987. USFWS. Nat bna! Wetland Inventory Mapas. 2010. Puerto Rico Planning Board. Aerial Photographs.

## Legend

24" Pipe

Workspace

♣ HDD Crossing

Open Cut Crossing

Drill Crossing



Wetland Impacts Acres

Temporary Fill 6.06
Permanent Fill 0.00

Total 6.06







Vía Verde Project (SAJ-2010-02881(IP-EWG))

Source: 2011. Coll Rivera Environmental Va Verde JD. 1957-82. USGS. Topo graphic Maps of the Puerto Rico Quadrangles. 1987. USFWS. National Wetland Inventory Maps. 2010. Puerto Rico Planning Board. Aerial Photographs.

## Legend

24" Pipe

Workspace

HDD Crossing

Open Cut Crossing

Drill Crossing



Wetlands/ Waters No Fill

Wetland Impacts Acres

Temporary Fill 7.51

Permanent Fill 0.00

Total 7.51







Vía Verde Project (SAJ-2010-02881(IP-EWG))

Source: 2011. Coll Rivera Environmental Via Verde JD. 1957-82. USGS. Topo graphic Maps of the Puerto Rico Quadrangles. 1987. USFWS. National Wetland Inventory Maps. 2010. Puerto Rico Planning Board. Aerial Photographs.

## Legend

24" Pipe

Workspace

HDD Crossing

Open Cut Crossing

Drill Crossi