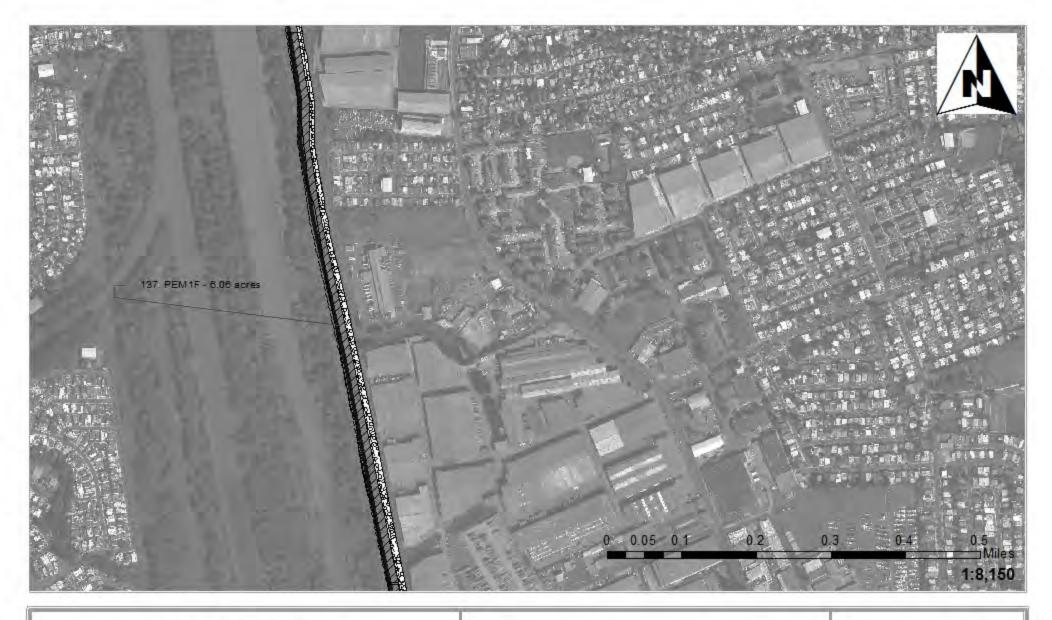

### **Impact Maps Sheet #78**

Vía Verde Project (SAJ-2010-02881(IP-EWG))

Source: 2011. Coll Rivera Environmental Va Verde JD. 1957-82, USGS. Topographic Maps of the Puerto Rico Quadrangles. 1987. USFWS, National Wetland Inventory Maps. 2010. Puerto Rico Planning Board. Aerial Photographs.

## Legend

Wetland No Fill

Workspace

Wetland Impacts

Acres

4.5

HDD Crossing

Temporary Fill 4.5 Permanent Fill 0.00

Open Cut Crossing Drill Crossing

Total