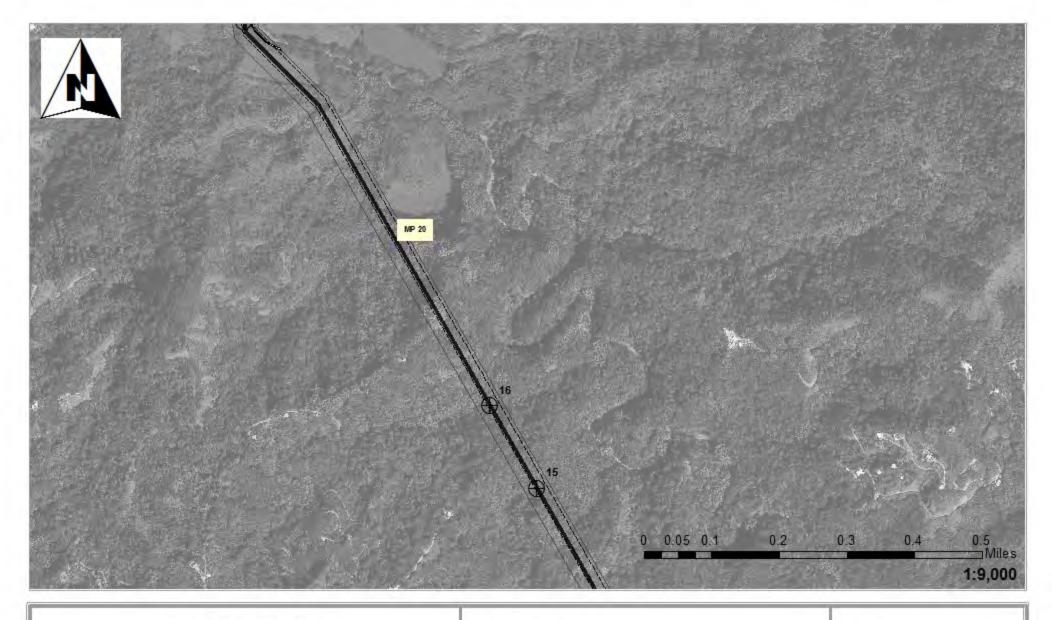

## Impact Maps Sheet #8

Vía Verde Project (SAJ-2010-02881(IP-EWG))

Source: 2011. Coll Rivera Environmental V/a Verde JD. 1957-82. USGS. Topographic Maps of the Puerto Rico Quadrangles. 1987. USFWS. National Wetland Inventory Maps. 2010. Puerto Rico Planning Board. Aerial Photographs.

# Legend

24" Pipe

Workspace

HDD Crossing

Open Cut Crossing

Drill Crossing

Wetlands/ Waters No Fill

Wetland Impacts Acres

Temporary Fill 0.00
Permanent Fill 0.00

Vía Verde Project (SAJ-2010-02881(IP-EWG))

Source: 2011. Coll Rivera Environmental Via Verde JD. 1957-82. USGS. Topo graphic Maps of the Puerto Rico Quadrangles. 1987. USFWS. National Wetland Inventory Mapas. 2010. Puerto Rico Planning Board. Aerial Photographs.