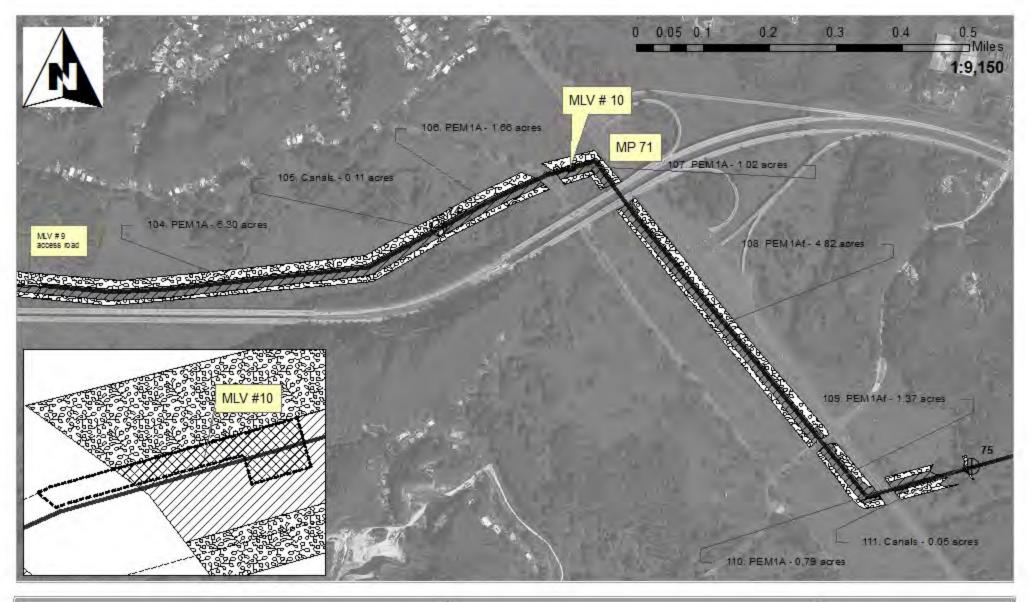

### **Impact Maps** Sheet #69

Vía Verde Project (SAJ-2010-02881(IP-EWG))

Source: 2011. Coll Rivera Environmental Via Verde JD. 1957-82. USGS. Topo graphic Maps of the Puerto Rico Quadrangles. 1987. USFWS. National Wetland Inventory Mapas. 2010. Puerto Rico Planning Board. Aerial Photographs.

## Legend

24" Pipe

Workspace

HDD Crossing

Open Cut Crossing

**Drill Crossing** 

Wetlands/ Waters No Fill

Wetland Impacts Acres

Temporary Fill 0.00 Permanent Fill 0.00

Total 0.00

Vía Verde Project (SAJ-2010-02881(IP-EWG))

Source: 2011. Coll Rivera Environmental V/a Verde JD. 1957-82. USGS. Topo graphic Maps of the Puerto Rico Quadrangles. 1987. USFWS. National Wetland Inventory Maps. 2010. Puerto Rico Planning Board. Aerial Photographs.

## Legend

- 24" Pipe

Workspace

HDD Crossing

Open Cut Crossing

Drill Crossing

Wetlands/ Waters No Fill

Wetland Impacts Acres

Temporary Fill 5.19 Permanent Fill 0.10

Total 5.29

Via Verde Project (SAJ-2010-02881(IP-EWG))

Source: 2011. Coll Rivera Environmental V (a Verde JD. 1957-82. USGS. Topographic Maps of the Puerto Rico Quadrangles. 1987. USFWS. Nat bna! Wetland inventory Maps. 2010. Puerto Rico Planning Board. Aerial Photographs.