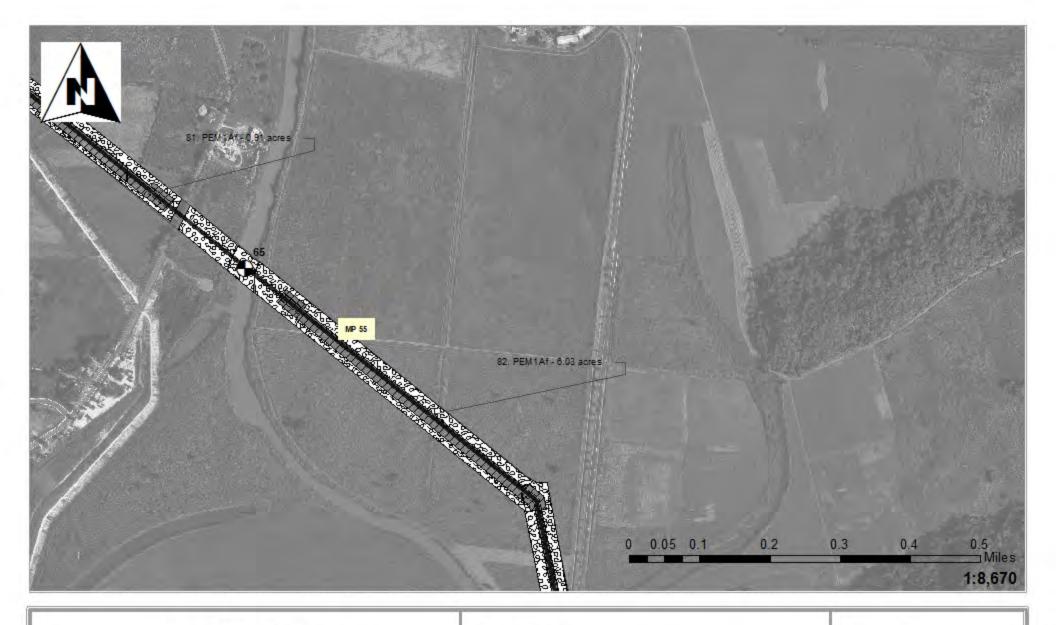

#### Waters of the United States

## **Impact Maps** Sheet #1

Via Verde Project (SAJ-2010-02881(IP-EWG))

Source: 2011. Coll Rivera Environmental V'à Verde JD. 1957-82. USGS. Topographic Maps of the Puerto Rico Quadrangles. 1987. USFWS. National Wetland Inventory Maps. 2010. Puerto Rico Planning Board. Aerial Photographs.

## Legend

24" Pipe

Wetlands/ Waters No Fill

Workspace

Wetland Impacts

Acres

HDD Crossing

Open Cut Crossing

Temporary Fill 0.00 Permanent Fill .010

Drill Crossing

Total

0.00