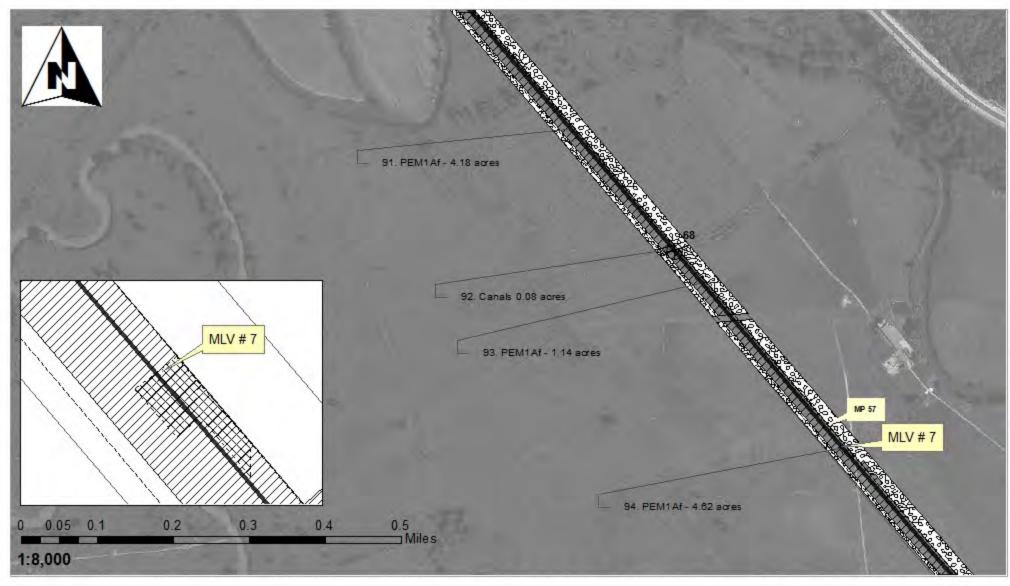

#### Impact Maps Sheet # 56

Via Verde Project (SAJ-2010-02881(IP-EWG))

Source: 2011. Coll Rivera Environmental Vis Verde JD. 1957-82. USGS. Topographic Maps of the Puerto Rioo Quadrangles. 1987. USFWS. National Wetland Inventory Maps. 2010. Puerto Rioo Planning Board. Aerial Photographs.

#### Legend

24" Pipe

Workspace

HDD Crossing

Open Cut Crossing

Drill Crossing

Wetlands/ Waters No Fill

Wetland Impacts Acres

Temporary Fill 3.98

Permanent Fill 0.00

Total 3.98

Source: 2011. Coll Rivera Environmental V(a Verde JD. 1957-82. USGS. Topographic Maps of the Puerto Rico Quadrangles. 1987. USFWS. National Wetland Inventory Maps. 2010. Puerto Rico Planning Board. Aerial Photographs.