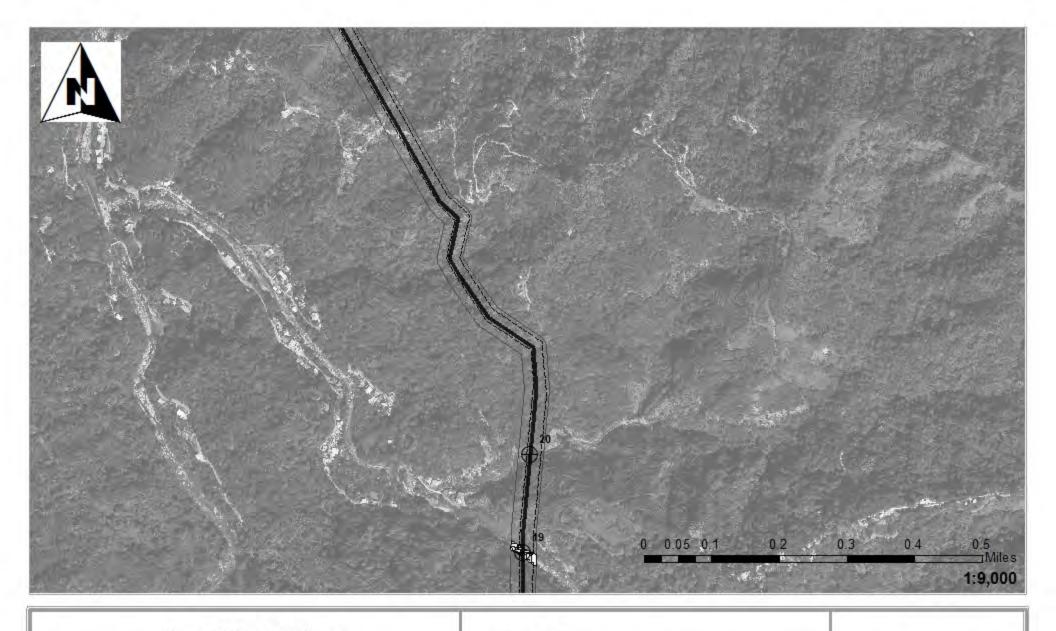

Temporary Fill 0.05

Permanent Fill 0.00 Total 0.05

Vía Verde Project (SAJ-2010-02881(IP-EWG))

Source: 2011. Coll Rivera Environmental Via Verde JD. 1957-82. USGS. Topo graphic Maps of the Puerto Rico Quadrangles. 1987. USFWS. National Wetland Inventory Maps. 2010. Puerto Rico Planning Board. Aerial Photographs.