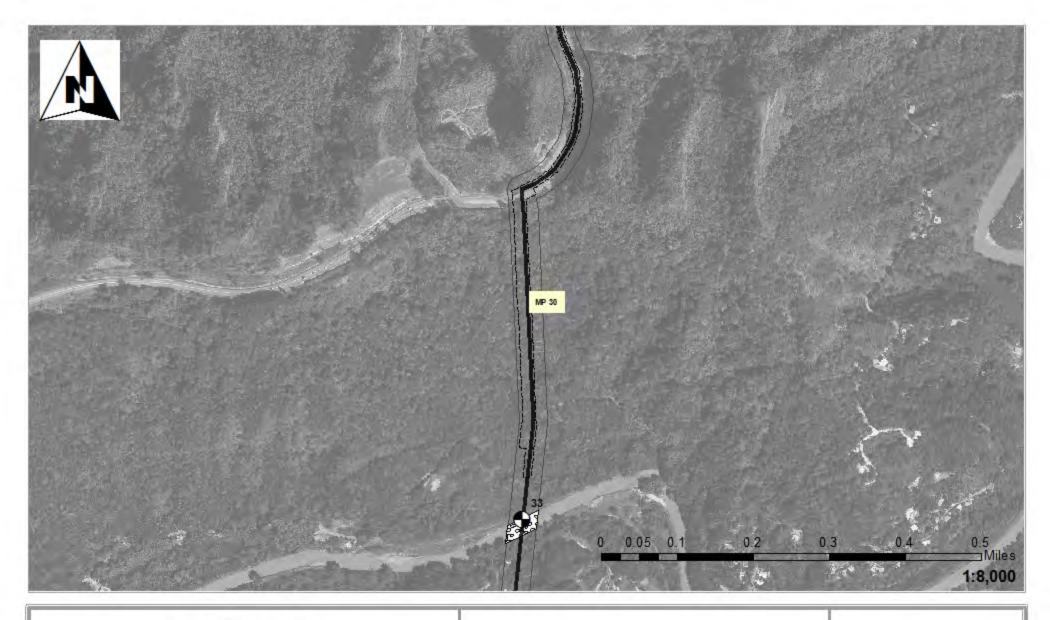

Via Verde JD. 1957-82 USGS. Topographic Maps of the Puerto Rico Quadrangles. 1987. USFWS. National Wetland Inventory Maps. 2010. Puerto Rico Planning Board. Aerial Photographs.

# Legend

24" Pipe

Workspace

HDD Crossing

Open Cut Crossing

Drill Crossing

Wetlands/ Waters No Fill Wetland Impacts Acres

Temporary Fil 1.0

Permanent Fill 0.00 1.0 Total







Via Verde Project (SAJ-2010-02881(IP-EWG))

Source: 2011. Coll Rivera Environmental V(a Verde JD. 1957-82. USGS. Topographic Maps of the Puerto Rico Quadrangles. 1987. USFWS. National Wetland Inventory Maps. 2010. Puerto Rico Planning Board. Aerial Photographs.

# Legend

24" Pipe

Workspace

HDD Crossing

Open Cut Crossing

Drill Crossing



Wetlands/ Waters No Fill

Wetland Impacts Acres

Temporary Fill 0.10
Permanent Fill 0.00







Vía Verde Project (SAJ-2010-02881(IP-EWG))

Source: 2011. Coll Rivera Environmental VIa Verde JD. 1957-82. USGS. Topographic Maps of the Puerto Rico Quadrangles. 1987. USFWS. National Wetland Inventory Maps. 2010. Puerto Rico Planning Board. Aerial Photographs.

# Legend



Workspace

HDD Crossing

Open Cut Crossing

Drill Crossing



Wetlands/ Waters No Fill

Wetland Impacts Acres

Temporary Fill 0.00
Permanent Fill 0.00







Vía Verde Project (SAJ-2010-02881(IP-EWG))

Source: 2011. Coll Rivera Environmental Via Verde JD. 1957-82. USGS. Topo graphic Maps of the Puerto Rico Quadrangles. 1987. USFWS. National Wetland Inventory Maps. 2010. Puerto Rico Planning Board. Aerial Photographs.

# Legend

- 24" Pipe

Workspace

HDD Crossing

Open Cut Crossing

Drill Crossing

Wetlands/ Waters