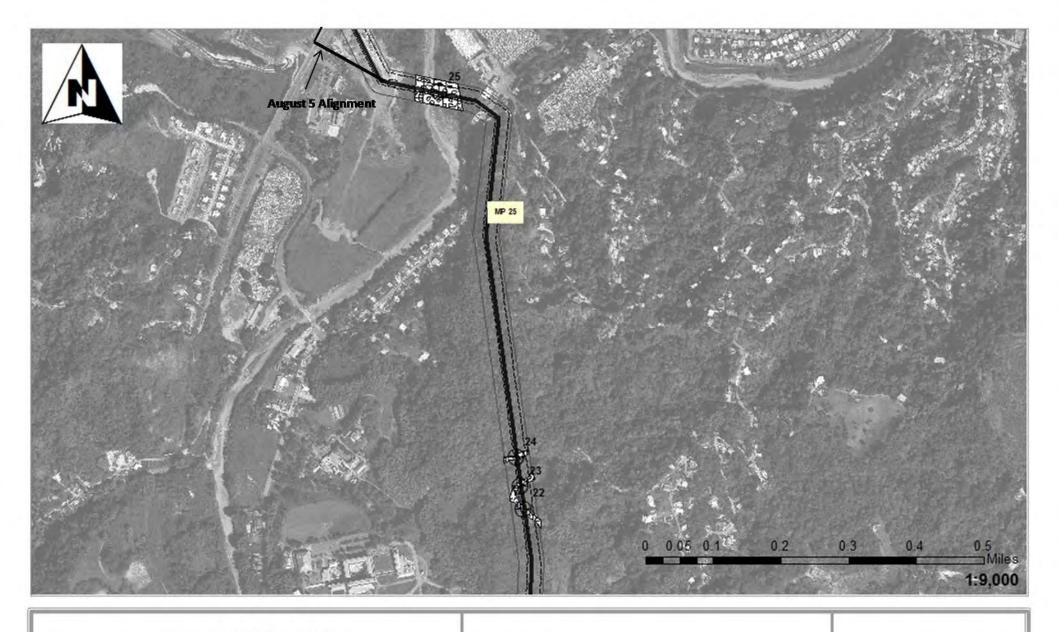

Temporary Fill 0.10 Permanent Fill 0.00 Total 0.10

Sheet # 24

Vía Verde Project (SAJ-2010-02881(IP-EWG))

Source: 2011. Coll Rivera Environmental Via Verde JD. 1957-82. USGS. Topographic Maps of the Puerto Rico Quadrangles. 1967. USFWS. National Wetland Inventory Maps. 2010. Puerto Rico Planning Board. Aerial Photographs.