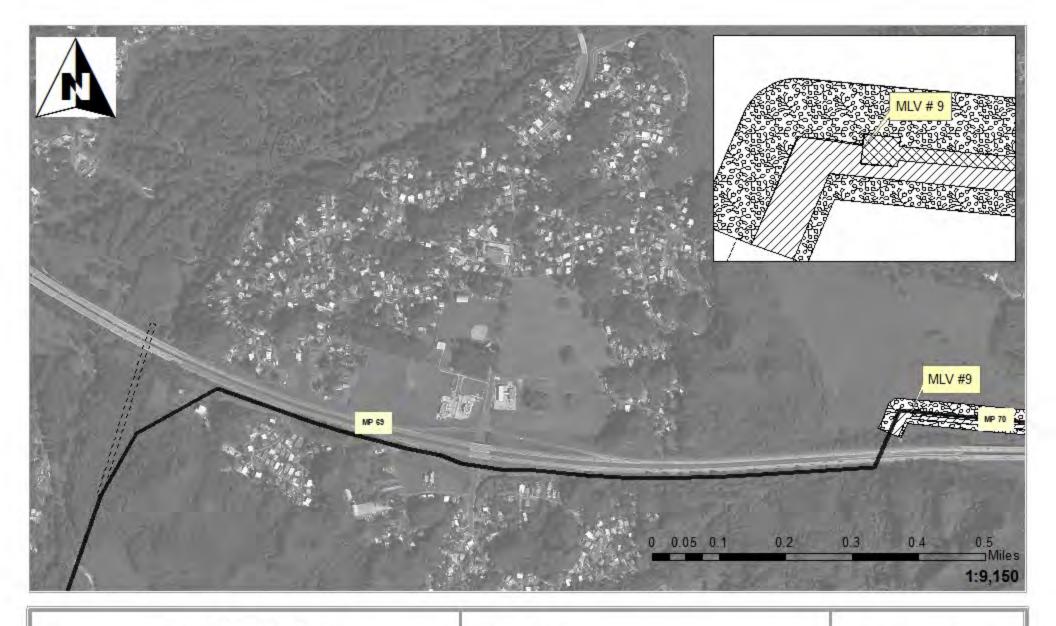

### **Impact Maps** Sheet #66

Vía Verde Project (SAJ-2010-02881(IP-EWG))

Source: 2011. Coll Rivera Environmental Via Verde JD. 1957-82. USGS. Topo graphic Maps of the Puerto Rico Quadrangles. 1987. USFWS. National Wetland Inventory Maps. 2010. Puerto Rico Planning Board. Aerial Photographs.

## Legend

- 24" Pipe Workspace

Wetlands/ Waters No Fill Wetland Impacts

Acres

HDD Crossing

Temporary Fill 1.36

Open Cut Crossing Permanent Fill 0.55

Drill Crossing

Total 1.91

Vía Verde Project (SAJ-2010-02881(IP-EWG))

Source: 2011. Coll Rivera Environmental Via Verde JD. 1957-82. USGS. Topo graphic Maps of the Puerto Rico Quadrangles. 1987. USFWS. National Wetland Inventory Maps. 2010. Puerto Rico Planning Board. Aerial Photographs.