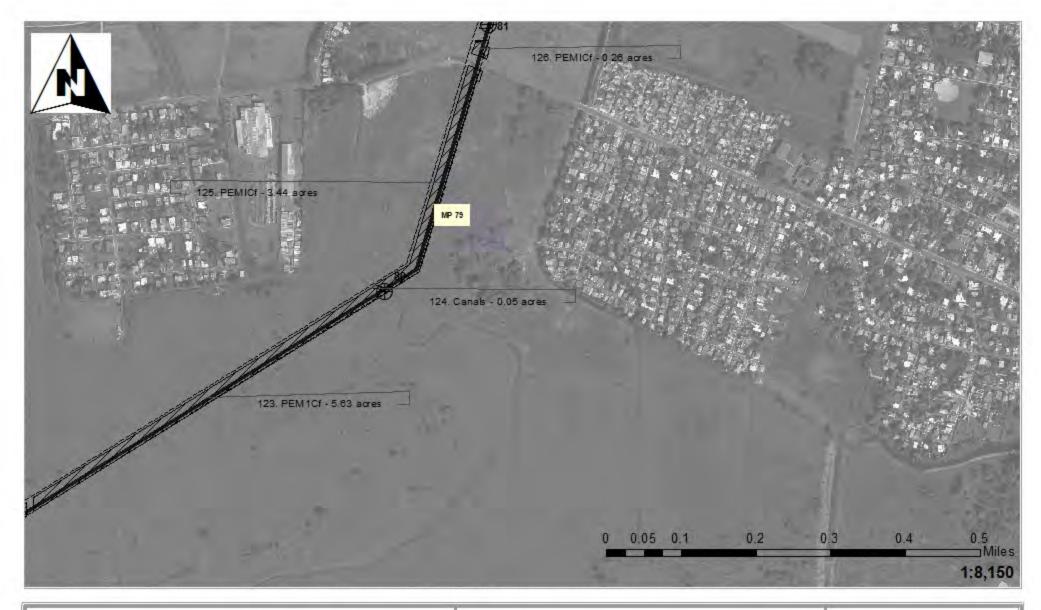

### Impact Maps Sheet # 79

Via Verde Project (SAJ-2010-02881(IP-EWG))

Source: 2011. Coll Rivera Environmental Via Verde JD. 1957-82. USGS. Topographic Maps of the Puerto Rico Quadrangles. 1987. USFWS. Nat bna! Wetland Inventory Mapas. 2010. Puerto Rico Planning Board. Aerial Photographs.

## Legend

24" Pipe

Workspace

♣ HDD Crossing

Open Cut Crossing

Drill Crossing

Wetland Impacts Acres

Temporary Fill 6.06
Permanent Fill 0.00

Total 6.06

Vía Verde Project (SAJ-2010-02881(IP-EWG))

Source: 2011. Coll Rivera Environmental Va Verde JD. 1957-82. USGS. Topo graphic Maps of the Puerto Rico Quadrangles. 1987. USFWS. National Wetland Inventory Maps. 2010. Puerto Rico Planning Board. Aerial Photographs.