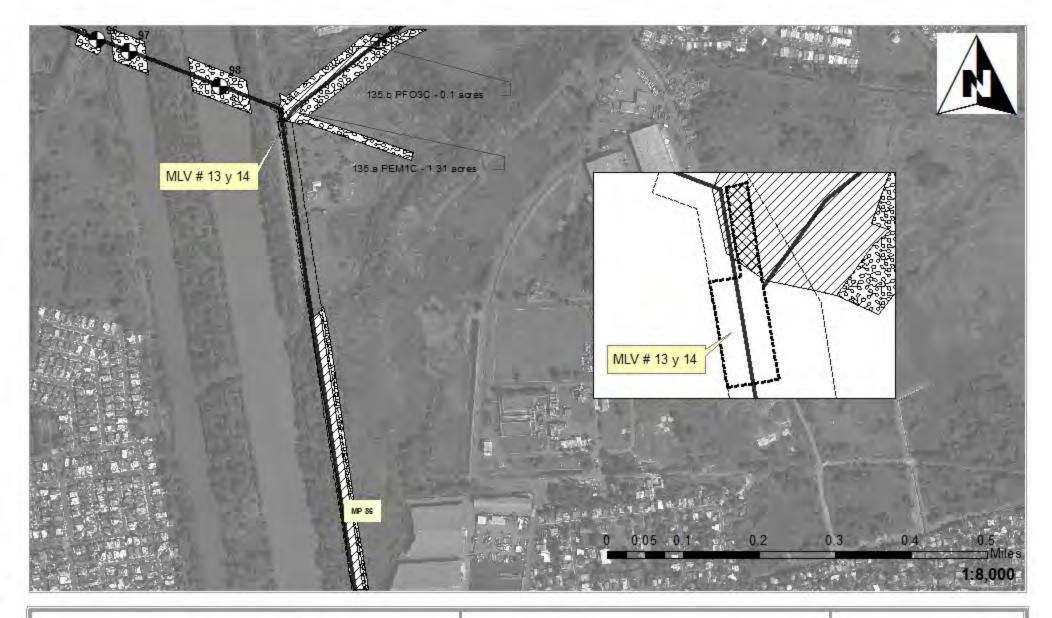

### Impact Maps Sheet # 75

Vía Verde Project (SAJ-2010-02881(IP-EWG))

Source: 2011. Coll Rivera Environmental Via Verde JD. 1957-82. USGS. Topographic Maps of the Puerto Rico Quadrangles. 1987. USFWS. Nat bnal Wetland Inventory Maps. 2010. Puerto Rico Planning Board. Aerial Photographs.

## Legend

24" Pipe

Workspace

HDD Crossing

Open Cut Crossing

Drill Crossing

Wetlands/ Waters No Fill

Wetland Impacts Acres

Temporary Fill 0.00
Permanent Fill 0.00

Total 0.00

Via Verde Project (SAJ-2010-02881(IP-EWG))

Source: 2011. Coll Rivera Environmental VIa Verde JD. 1957-82. USGS. Topographic Maps of the Puerto Rico Quadrangles. 1987. USFWS. National Wetland Inventory Maps. 2010. Puerto Rico Planning Board. Aerial Photographs.