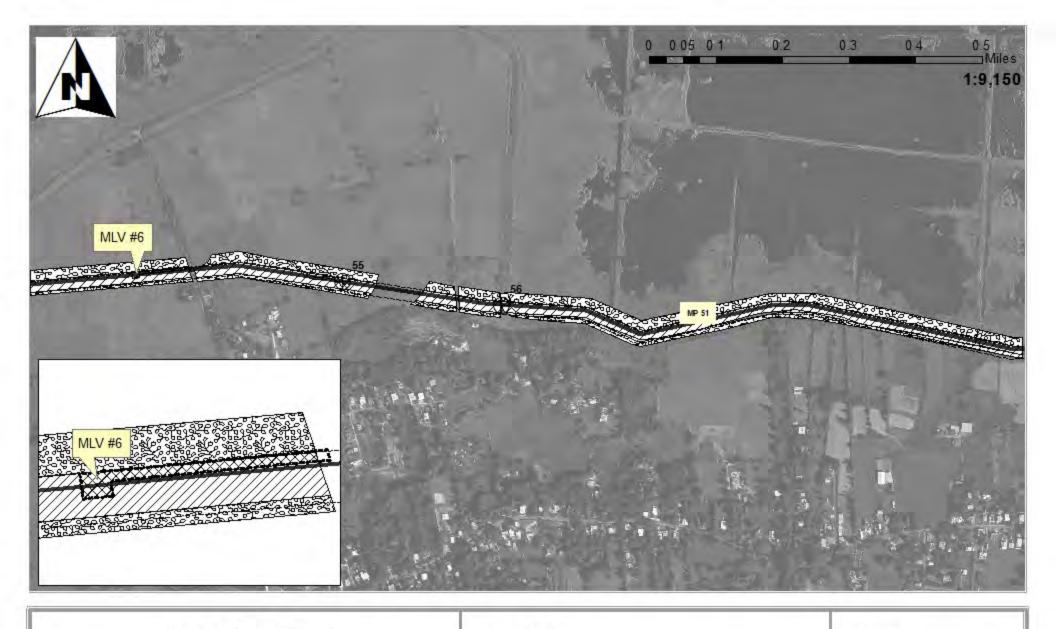

## Impact Maps Sheet # 51

Vía Verde Project (SAJ-2010-02881(IP-EWG))

Source: 2011. Coll Rivera Environmental Via Verde JD. 1957-82. USGS. Topo graphic Maps of the Puerto Rico Quadrangles. 1987. USFWS. Nat bnal Wetland Inventory Maps. 2010. Puerto Rico Planning Board. Aerial Photographs.

## Legend

24" Pipe

Workspace

HDD Crossing

Open Cut Crossing

Drill Crossing

Wetlands/ Waters No Fill

Wetland Impacts Acres

Temporary Fill 15.93
Permanent Fill 0.00

Total 15.93

Vía Verde Project (SAJ-2010-02881(IP-EWG))

Source: 2011. Coll Rivera Environmental Via Verde JD. 1957-82. USGS. Topo graphic Maps of the Puerto Rico Quadrangles. 1987. USFWS. National Wetland Inventory Maps. 2010. Puerto Rico Planning Board. Aerial Photographs.