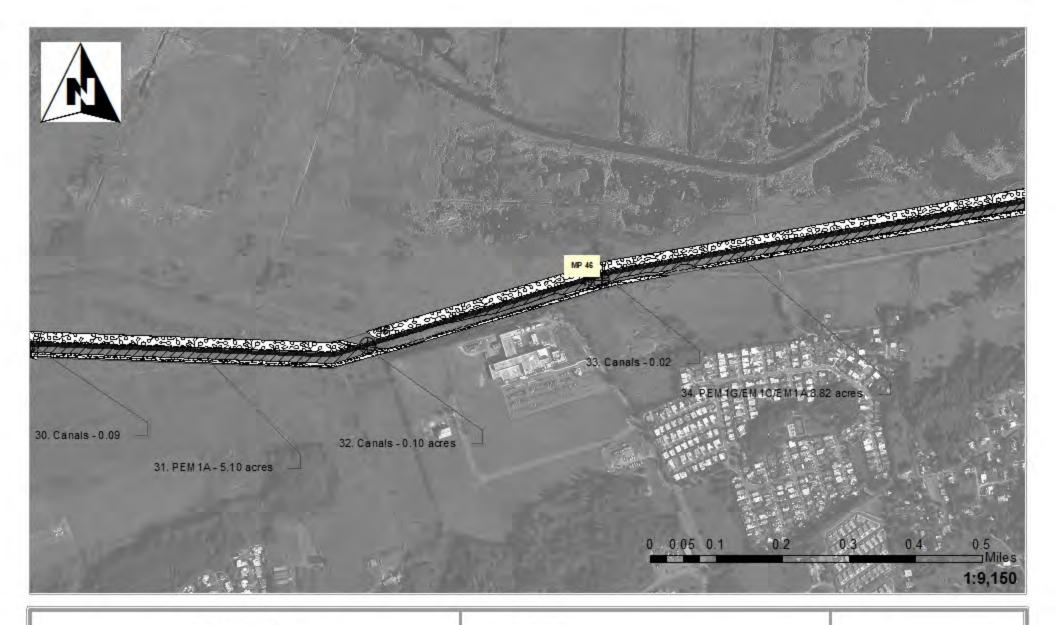

### **Impact Maps Sheet #45**

Vía Verde Project (SAJ-2010-02881(IP-EWG))

Source: 2011. Coll Rivera Environmental Via Verde JD. 1957-82. USGS. Topo graphic Maps of the Puerto Rico Quadrangles. 1987. USFWS. National Wetland inventory Maps. 2010. Puerto Rico Planning Board. Aerial Photographs.

## Legend

24" Pipe

Workspace

HDD Crossing

Open Cut Crossing

Drill Crossing

Wetlands/ Waters No Fill

Wetland Impacts Acres

Temporary Fill 0.09

Permanent Fill 0.00

Vía Verde Project (SAJ-2010-02881(IP-EWG))

Source: 2011. Coll Rivera Environmental Via Verde JD. 1957-82. USGS. Topo graphic Maps of the Puerto Rico Quadrangles. 1987. USFWS. National Wetland Inventory Maps. 2010. Puerto Rico Planning Board. Aerial Photographs.