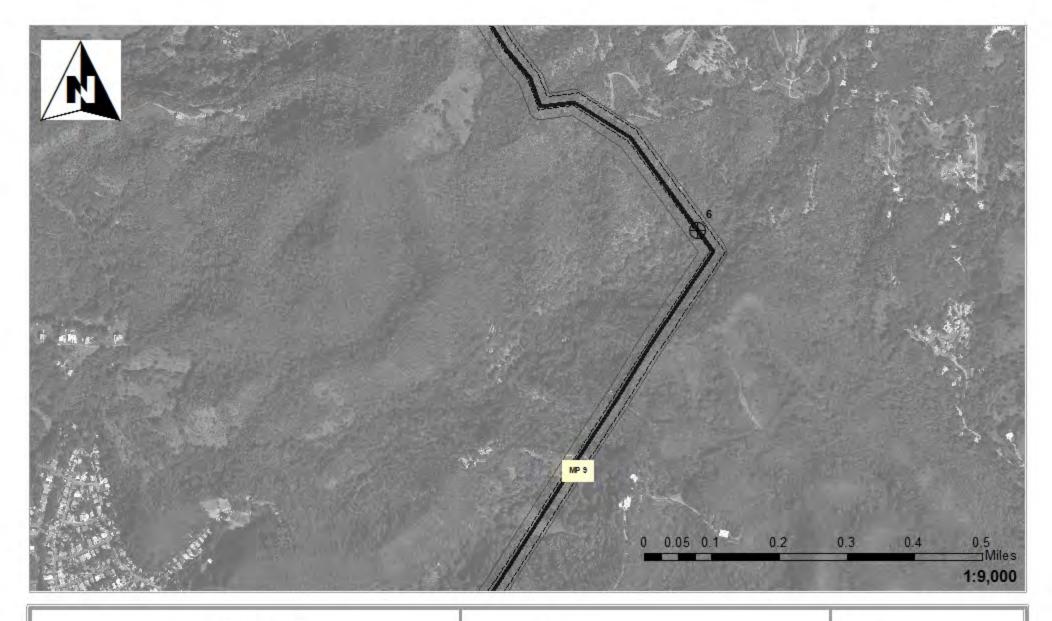

#### Impact Maps Sheet #8

Vía Verde Project (SAJ-2010-02881(IP-EWG))

Source: 2011. Coll Rivera Environmental V/a Verde JD. 1957-82. USGS. Topographic Maps of the Puerto Rico Quadrangles. 1987. USFWS. National Wetland Inventory Maps. 2010. Puerto Rico Planning Board. Aerial Photographs.

# Legend

24" Pipe

Workspace

HDD Crossing

Open Cut Crossing

Drill Crossing

Wetlands/ Waters No Fill

Wetland Impacts Acres

Temporary Fill 0.00
Permanent Fill 0.00

Vía Verde Project (SAJ-2010-02881(IP-EWG))

Source: 2011. Coll Rivera Environmental Via Verde JD. 1957-82. USGS. Topo graphic Maps of the Puerto Rico Quadrangles. 1987. USFWS. National Wetland Inventory Mapas. 2010. Puerto Rico Planning Board. Aerial Photographs.