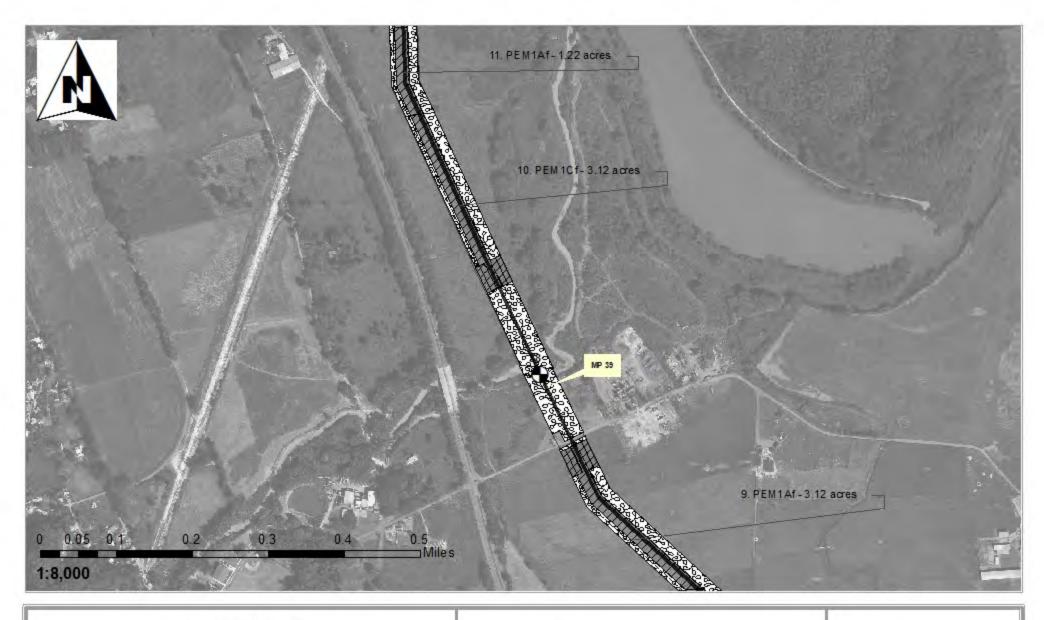

#### Waters of the United States

#### **Impact Maps Sheet #13**

Vía Verde Project (SAJ-2010-02881(IP-EWG))

Source: 2011. Coll Rivera Environmental Via Verde JD. 1957-82. USGS. Topo graphic Maps of the Puerto Rico Quadrangles. 1987. USFWS. National Wetland Inventory Maps. 2010. Puerto Rico Planning Board. Aerial Photographs.

# Legend

- 24" Pipe

Workspace

HDD Crossing

Open Cut Crossing

Drill Crossing

Wetlands/ Waters No Fill

Wetland Impacts Acres

Temporary Fill 0.00

Permanent Fill 0.00 Total 0.00

Vía Verde Project (SAJ-2010-02881(IP-EWG))

Source: 2011. Coll Rivera Environmental Via Verde JD. 1957-82. USGS. Topo graphic Maps of the Puerto Rico Quadrangles. 1987. USFWS. National Wetland Inventory Maps. 2010. Puerto Rico Planning Board. Aerial Photographs.