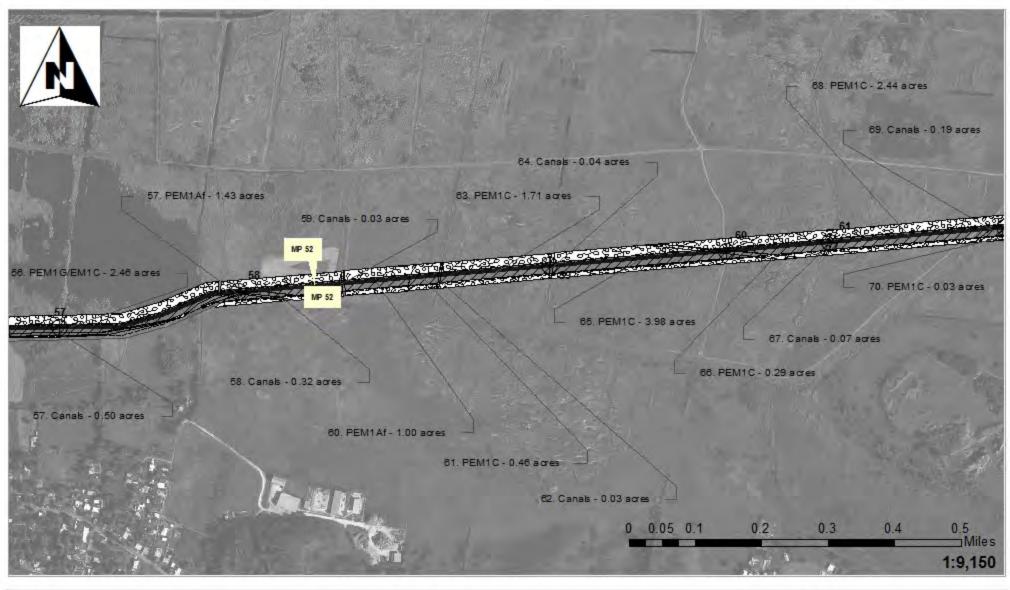

# Waters of the United States Impact Maps Sheet # 1 Via Verde Project

Via Verde Project (SAJ-2010-02881(IP-EWG))

Source: 2011. Coll Rivera Environmental I Via Verde JD. 1957–82. USGS. Topographic Maps of the Puerto Rico Quadrangles. 1987. USFWS. Nat brial Wetland Inventory Maps. 2010. Puerto Rico Planning Board. Aerial Photographs.

24" Pipe Wetlands/ Waters No Fill
Workspace Wetland Impacts Acres

HDD Crossing T

Drill Crossing

Temporary Fill 0.00
Permanent Fill .010

Permanent Fill .010
Total 0.00

Vía Verde Project (SAJ-2010-02881(IP-EWG))

Source: 2011, Coll Rivera Environmental Via Verde JD. 1957-82. USGS. Topo graphic Maps of the Puerto Rico Quadrangles. 1987. USFWS. National Wetland Inventory Maps. 2010. Puerto Rico Planning Board. Aerial Photographs.