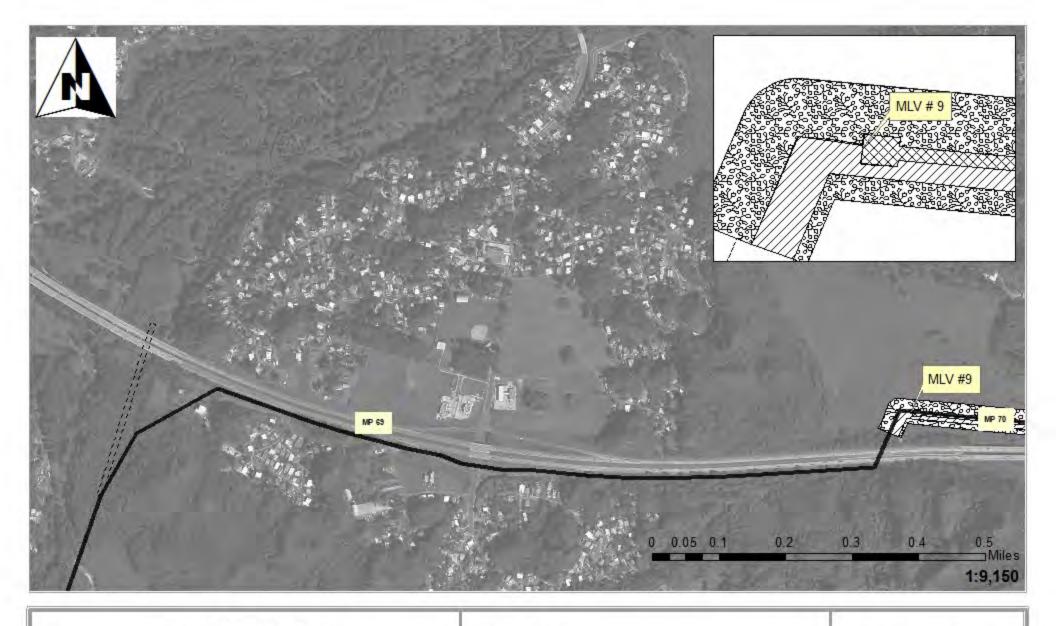

## **Impact Maps** Sheet #66

Vía Verde Project (SAJ-2010-02881(IP-EWG))

Source: 2011. Coll Rivera Environmental Via Verde JD. 1957-82. USGS. Topo graphic Maps of the Puerto Rico Quadrangles. 1987. USFWS. National Wetland Inventory Maps. 2010. Puerto Rico Planning Board. Aerial Photographs.

## Legend

- 24" Pipe Workspace

Wetlands/ Waters No Fill Wetland Impacts

Acres

HDD Crossing

Temporary Fill 1.36

Open Cut Crossing Permanent Fill 0.55

Drill Crossing

Total 1.91

Vía Verde Project (SAJ-2010-02881(IP-EWG))

Source: 2011. Coll Rivera Environmental Via Verde JD. 1957-82. USGS. Topo graphic Maps of the Puerto Rico Quadrangles. 1987. USFWS. National Wetland Inventory Maps. 2010. Puerto Rico Planning Board. Aerial Photographs.