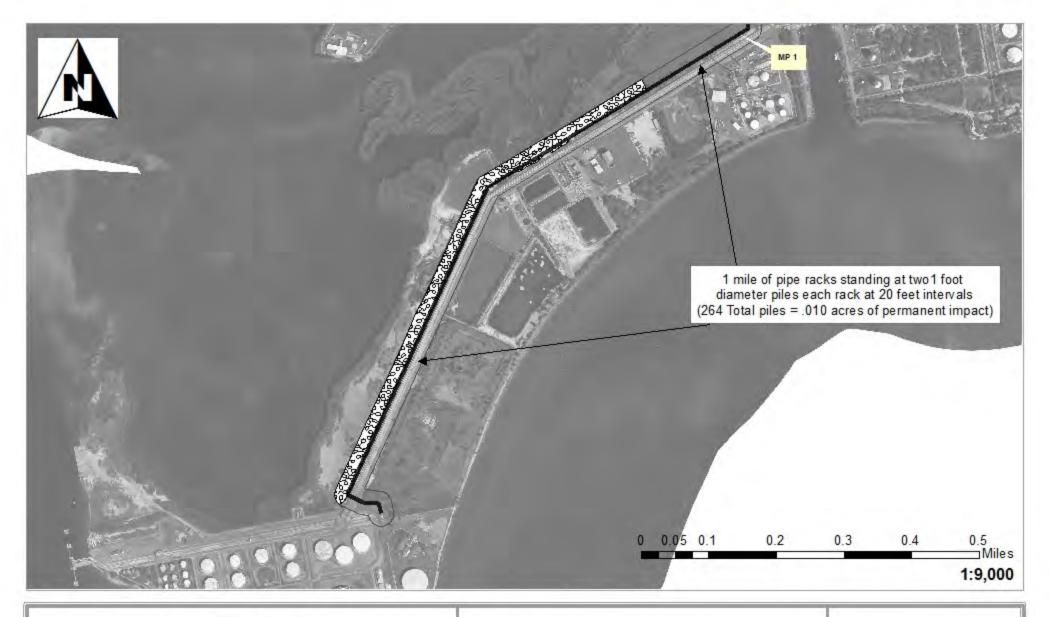

# Waters of the United States Impact Maps Sheet # 1 Via Verde Project

Via Verde Project (SAJ-2010-02881(IP-EWG))

Source: 2011. Coll Rivera Environmental I Via Verde JD. 1957–82. USGS. Topographic Maps of the Puerto Rico Quadrangles. 1987. USFWS. Nat brial Wetland Inventory Maps. 2010. Puerto Rico Planning Board. Aerial Photographs.

24" Pipe Wetlands/ Waters No Fill
Workspace Wetland Impacts Acres

HDD Crossing T

Drill Crossing

Temporary Fill 0.00
Permanent Fill .010

Permanent Fill .010
Total 0.00

Vía Verde Project (SAJ-2010-02881(IP-EWG))

Source: 2011, Coll Rivera Environmental Via Verde JD. 1957-82. USGS. Topo graphic Maps of the Puerto Rico Quadrangles. 1987. USFWS. National Wetland Inventory Maps. 2010. Puerto Rico Planning Board. Aerial Photographs.