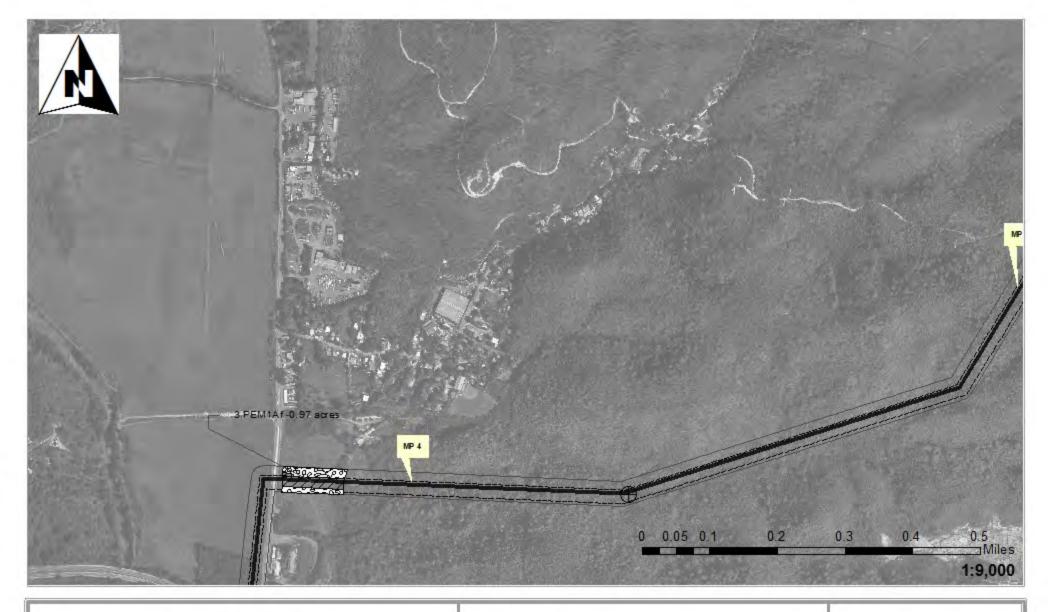

# Waters of the United States Impact Maps Sheet # 1 Via Verde Project

Via Verde Project (SAJ-2010-02881(IP-EWG))

Source: 2011. Coll Rivera Environmental I Via Verde JD. 1957–82. USGS. Topographic Maps of the Puerto Rico Quadrangles. 1987. USFWS. Nat brial Wetland Inventory Maps. 2010. Puerto Rico Planning Board. Aerial Photographs.

24" Pipe Wetlands/ Waters No Fill
Workspace Wetland Impacts Acres

HDD Crossing T

Drill Crossing

Temporary Fill 0.00
Permanent Fill .010

Permanent Fill .010
Total 0.00

Vía Verde Project (SAJ-2010-02881(IP-EWG))

Source: 2011, Coll Rivera Environmental Via Verde JD. 1957-82. USGS. Topo graphic Maps of the Puerto Rico Quadrangles. 1987. USFWS. National Wetland Inventory Maps. 2010. Puerto Rico Planning Board. Aerial Photographs.