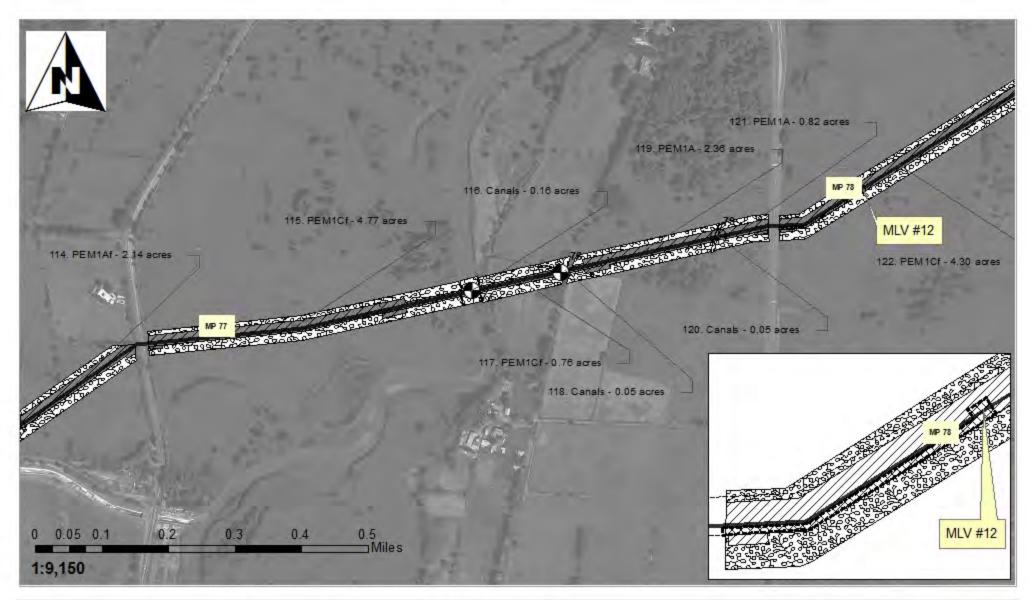

### **Impact Maps Sheet #78**

Vía Verde Project (SAJ-2010-02881(IP-EWG))

Source: 2011. Coll Rivera Environmental Via Verde JD. 1957-82. USGS. Topo graphic Maps of the Puerto Rico Quadrangles. 1987. USFWS. National Wetland Inventory Maps. 2010. Puerto Rico Planning Board. Aerial Photographs.

# Legend

- 24" Pipe

Wetland No Fill

Workspace

Wetland Impacts

Acres

HDD Crossing

Permanent Fill

Temporary Fill 1.00 0.00

Open Cut Crossing Drill Crossing

Total 1.00 Sheet # 78