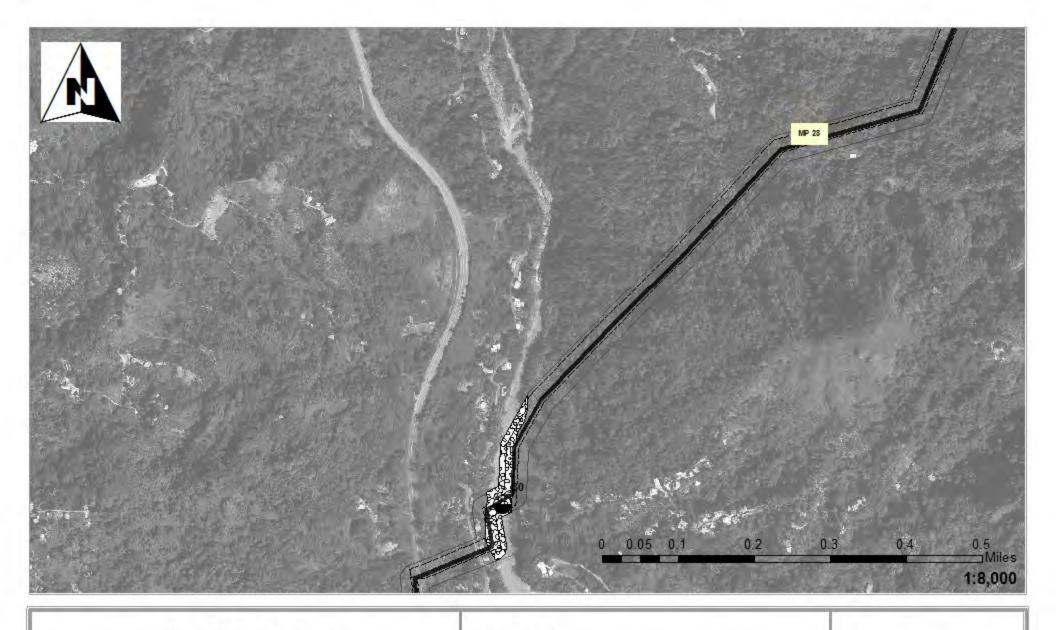

1. Coll Rivera Environmental V/a Verde JD. 1957-82. USGS. Topo graphic Maps of the Puerto Rico Quadrangles. 1987. USFWS. National Wetland Inventory Maps. 2010. Puerto Rico Planning Board. Aerial Photographs.

# Legend

- 24" Pipe

Workspace

HDD Crossing

Open Cut Crossing

Drill Crossing



Wetlands/ Waters No Fill

Wetland Impacts Acres

Temporary Fill 0.20 Permanent Fill 0.00







Via Verde Project (SAJ-2010-02881(IP-EWG))

Source: 2011. Coll Rivera Environmental VIa Verde JD. 1957-82. USGS. Topographic Maps of the Puerto Rico Quadrangles. 1987. USFWS. Nat bna! Wetland Inventory Maps. 2010. Puerto Rico Planning Board. Aerial Photographs.

# Legend

24" Pipe

Workspace

HDD Crossing

Open Cut Crossing

Drill Crossing



Wetland Impacts Acres

Temporary Fill 0.05
Permanent Fill 0.00







Vía Verde Project (SAJ-2010-02881(IP-EWG))

Source: 2011. Coll Rivera Environmental Via Verde JD. 1957-82. USGS. Topographic Maps of the Puerto Rico Quadrangles. 1987. USFWS. Nat bnal Wetland Inventory Maps. 2010. Puerto Rico Planning Board. Aerial Photographs.

# Legend

24" Pipe

Workspace

HDD Crossing

Open Cut Crossing

Drill Crossing

Wetland Impacts Acres

Temporary Fill 0.00

Permanent Fill 0.00
Total 0.00







Via Verde Project (SAJ-2010-02881(IP-EWG))

Source: 2011. Coll Rivera Environmental V(a Verde JD. 1957-82. USGS. Topographic Maps of the Puerto Rico Quadrangles. 1987. USFWS. National Wetland Inventory Maps. 2010. Puerto Rico Planning Board. Aerial Photographs.

# Legend

24" Pipe

Workspace

HDD Crossing

Open Cut Crossing

Drill Crossing



Wetlands/ Waters No Fill