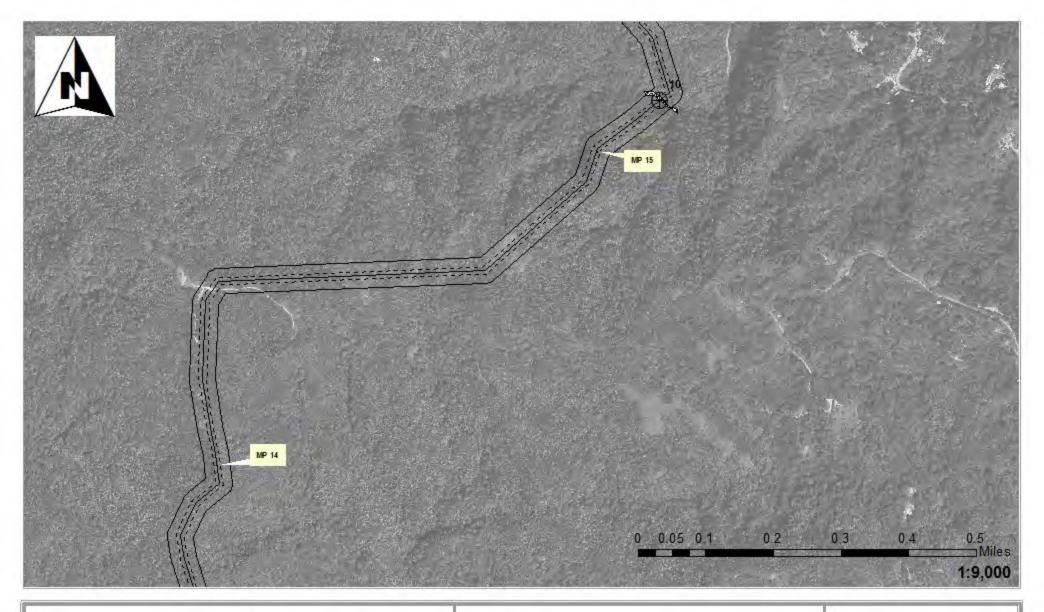

#### **Impact Maps Sheet #13**

Vía Verde Project (SAJ-2010-02881(IP-EWG))

Source: 2011. Coll Rivera Environmental Via Verde JD. 1957-82. USGS. Topo graphic Maps of the Puerto Rico Quadrangles. 1987. USFWS. National Wetland Inventory Maps. 2010. Puerto Rico Planning Board. Aerial Photographs.

# Legend

- 24" Pipe

Workspace

HDD Crossing

Open Cut Crossing

Drill Crossing

Wetlands/ Waters No Fill

Wetland Impacts Acres

Temporary Fill 0.00

Permanent Fill 0.00 Total 0.00

Vía Verde Project (SAJ-2010-02881(IP-EWG))

Source: 2011. Coll Rivera Environmental Via Verde JD. 1957-82. USGS. Topo graphic Maps of the Puerto Rico Quadrangles. 1987. USFWS. National Wetland Inventory Maps. 2010. Puerto Rico Planning Board. Aerial Photographs.