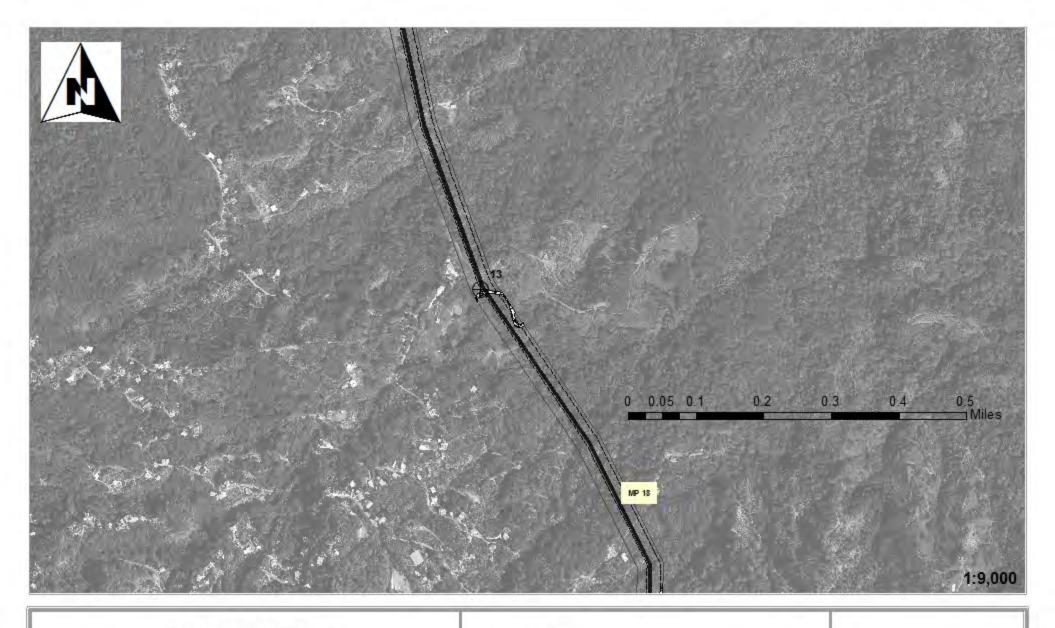

#### **Impact Maps Sheet #13**

Vía Verde Project (SAJ-2010-02881(IP-EWG))

Source: 2011. Coll Rivera Environmental Via Verde JD. 1957-82. USGS. Topo graphic Maps of the Puerto Rico Quadrangles. 1987. USFWS. National Wetland Inventory Maps. 2010. Puerto Rico Planning Board. Aerial Photographs.

# Legend

- 24" Pipe

Workspace

HDD Crossing

Open Cut Crossing

Drill Crossing

Wetlands/ Waters No Fill

Wetland Impacts Acres

Temporary Fill 0.00

Permanent Fill 0.00 Total 0.00

Vía Verde Project (SAJ-2010-02881(IP-EWG))

Source: 2011. Coll Rivera Environmental Via Verde JD. 1957-82. USGS. Topo graphic Maps of the Puerto Rico Quadrangles. 1987. USFWS. National Wetland Inventory Maps. 2010. Puerto Rico Planning Board. Aerial Photographs.