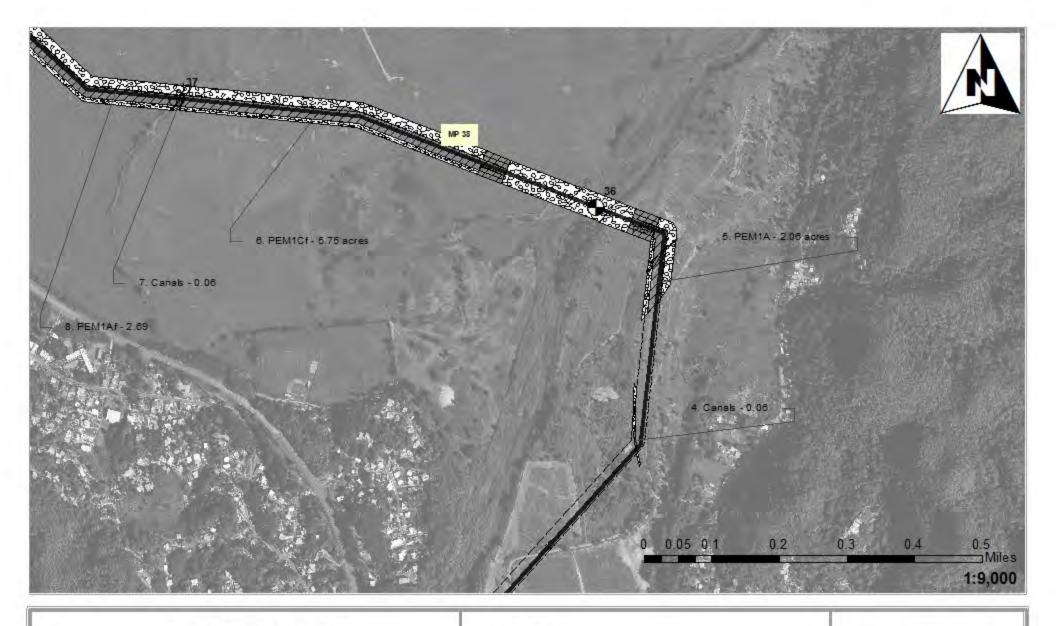

#### Waters of the United States

#### **Impact Maps Sheet #13**

Vía Verde Project (SAJ-2010-02881(IP-EWG))

Source: 2011. Coll Rivera Environmental Via Verde JD. 1957-82. USGS. Topo graphic Maps of the Puerto Rico Quadrangles. 1987. USFWS. National Wetland Inventory Maps. 2010. Puerto Rico Planning Board. Aerial Photographs.

# Legend

- 24" Pipe

Workspace

HDD Crossing

Open Cut Crossing

Drill Crossing

Wetlands/ Waters No Fill

Wetland Impacts Acres

Temporary Fill 0.00

Permanent Fill 0.00 Total 0.00

Vía Verde Project (SAJ-2010-02881(IP-EWG))

Source: 2011. Coll Rivera Environmental Via Verde JD. 1957-82. USGS. Topo graphic Maps of the Puerto Rico Quadrangles. 1987. USFWS. National Wetland Inventory Maps. 2010. Puerto Rico Planning Board. Aerial Photographs.