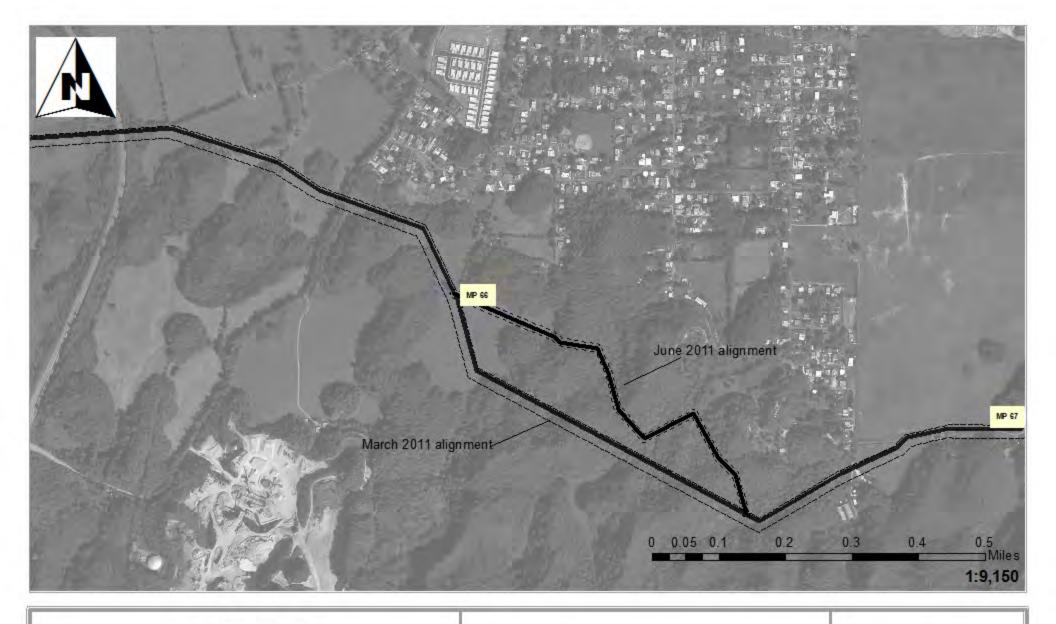

## **Impact Maps** Sheet #66

Vía Verde Project (SAJ-2010-02881(IP-EWG))

Source: 2011. Coll Rivera Environmental Via Verde JD. 1957-82. USGS. Topo graphic Maps of the Puerto Rico Quadrangles. 1987. USFWS. National Wetland Inventory Maps. 2010. Puerto Rico Planning Board. Aerial Photographs.

## Legend

- 24" Pipe Workspace

Wetlands/ Waters No Fill Wetland Impacts

Acres

HDD Crossing

Temporary Fill 1.36

Open Cut Crossing Permanent Fill 0.55

Drill Crossing

Total 1.91

Vía Verde Project (SAJ-2010-02881(IP-EWG))

Source: 2011. Coll Rivera Environmental Via Verde JD. 1957-82. USGS. Topo graphic Maps of the Puerto Rico Quadrangles. 1987. USFWS. National Wetland Inventory Maps. 2010. Puerto Rico Planning Board. Aerial Photographs.