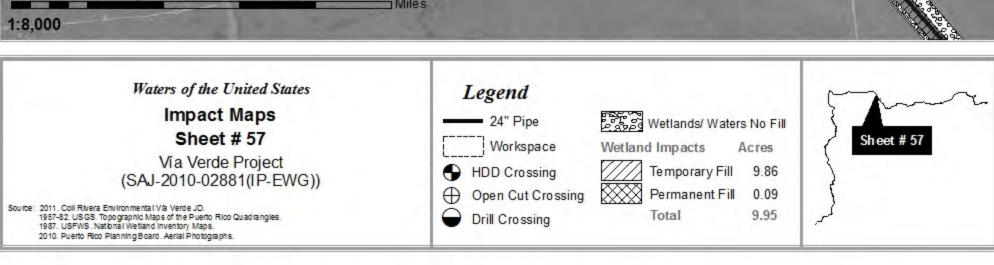

Temporary Fill 14.30

Permanent Fill 0.26

Total 14.56

Source: 2011. Coll Rivera Environmental V (a Verde JD. 1957-82. US GS. Topo graphic Maps of the Puerto Rico Quadrangles. 1987. USFWS. National Wetland Inventory Maps. 2010. Puerto Rico Planning Board. Aerial Photographs.

## Legend

Drill Crossing Total 14.93

Via Verde Project (SAJ-2010-02881(IP-EWG))

Source: 2011. Coll Rivera Environmental V/a Verde JD. 1957-82. USGS. Topographic Maps of the Puerto Rico Quadrangles. 1987. USFWS. Nat bna! Wetland Inventory Maps. 2010. Puerto Rico Planning Board. Aerial Photographs.