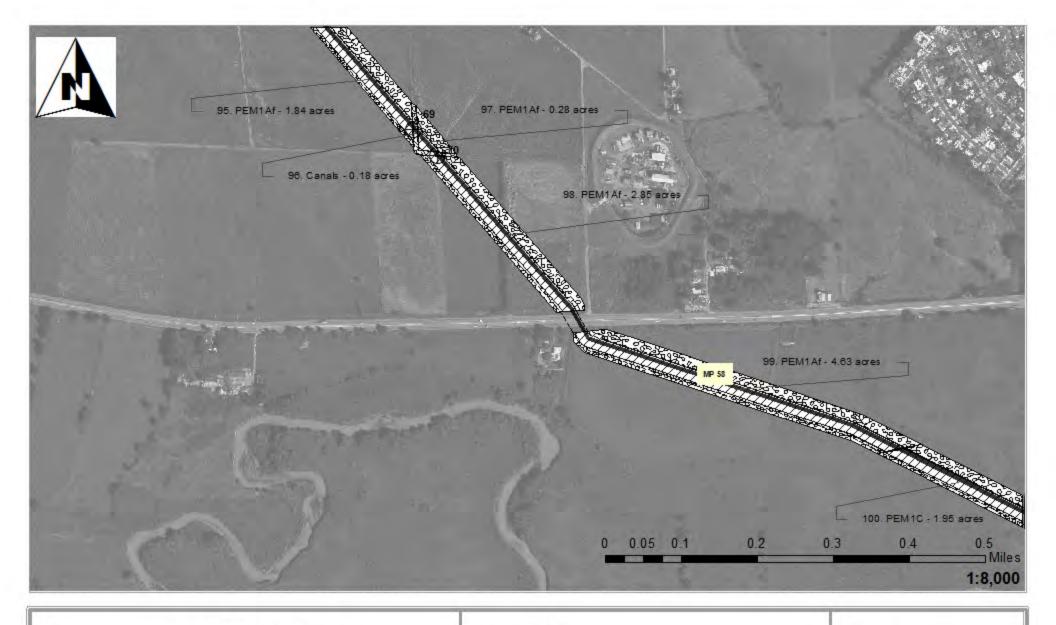

## Legend

24" Pipe

Workspace

→ HDD Crossing→ Open Cut Crossing

Drill Crossing

Wetlands/ Waters No Fill

Wetland Impacts Acres

Temporary Fill 10.62
Permanent Fill 0.00

Via Verde Project (SAJ-2010-02881(IP-EWG))

Source: 2011. Coll Rivera Environmental Via Verde JD. 1957-82. USGS. Topo graphic Maps of the Puerto Rico Quadrangles. 1987. USFWS. Nat bnal Wetland Inventory Maps. 2010. Puerto Rico Planning Board. Aerial Photographs.

## Legend

24" Pipe

Workspace

HDD Crossing

Open Cut Crossing

Drill Crossing

Wetland Impacts Acres

Temporary Fill 7.46
Permanent Fill 0.00

Total 7.46

Via Verde Project (SAJ-2010-02881(IP-EWG))

Source: 2011. Coll Rivera Environmental Via Verde JD. 1957-82 USGS. Topographic Maps of the Puerto Rico Quadrangles. 1987. USFWS. Nat bnal Wetland Inventory Maps. 2010. Puerto Rico Planning Board. Aerial Photographs.