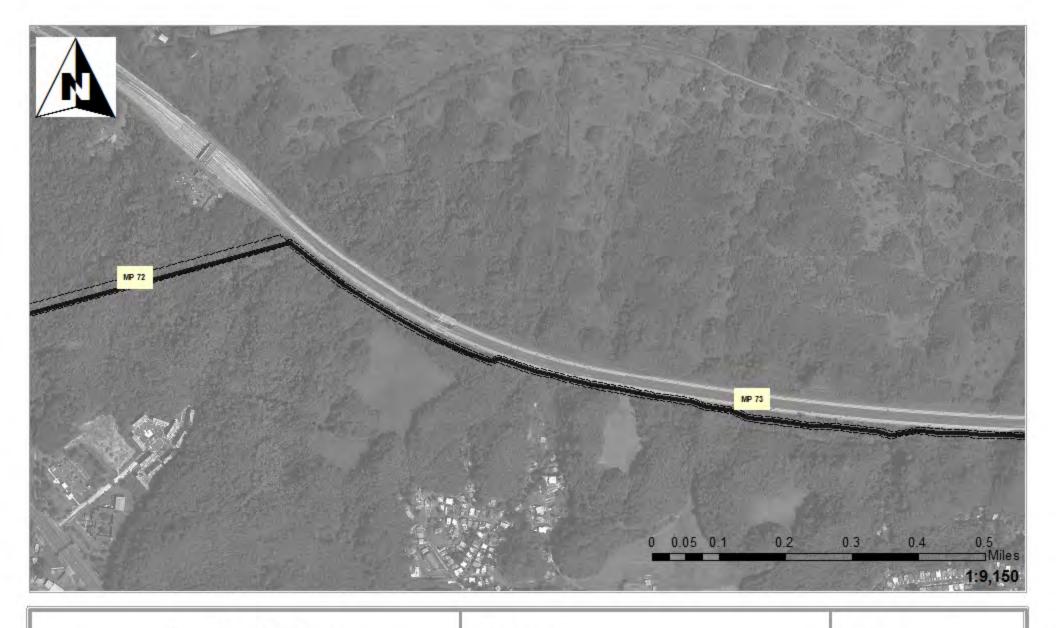

# Waters of the United States Impact Maps Sheet # 1 Via Verde Project

Via Verde Project (SAJ-2010-02881(IP-EWG))

Source: 2011. Coll Rivera Environmental I Via Verde JD. 1957–82. USGS. Topographic Maps of the Puerto Rico Quadrangles. 1987. USFWS. Nat brial Wetland Inventory Maps. 2010. Puerto Rico Planning Board. Aerial Photographs.

24" Pipe Wetlands/ Waters No Fill
Workspace Wetland Impacts Acres

HDD Crossing T

Drill Crossing

Temporary Fill 0.00
Permanent Fill .010

Permanent Fill .010
Total 0.00

Vía Verde Project (SAJ-2010-02881(IP-EWG))

Source: 2011, Coll Rivera Environmental Via Verde JD. 1957-82. USGS. Topo graphic Maps of the Puerto Rico Quadrangles. 1987. USFWS. National Wetland Inventory Maps. 2010. Puerto Rico Planning Board. Aerial Photographs.