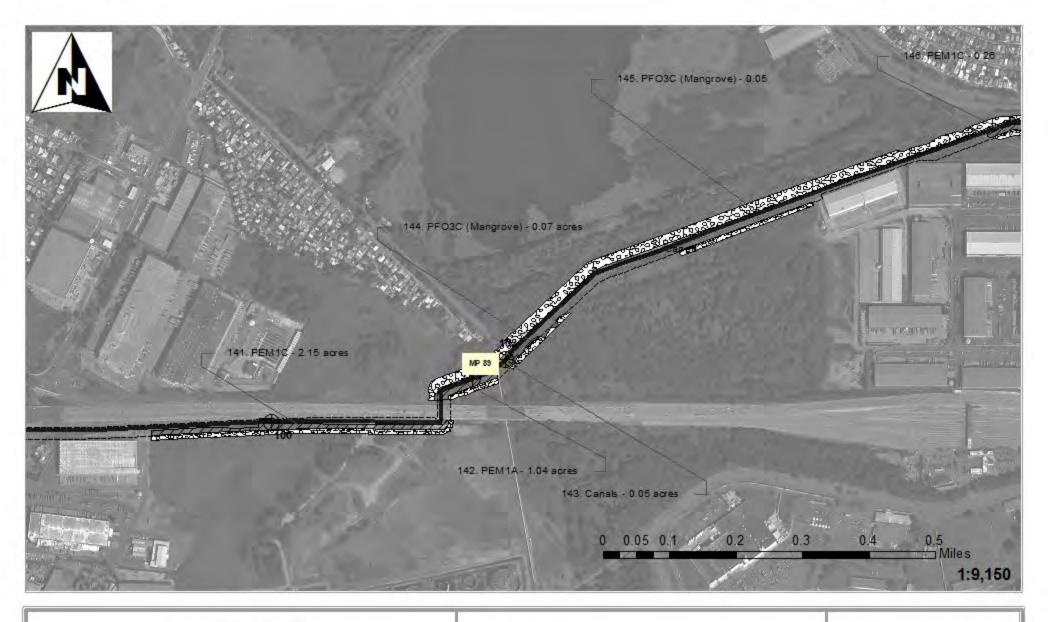

## **Impact Maps** Sheet #69

Vía Verde Project (SAJ-2010-02881(IP-EWG))

Source: 2011. Coll Rivera Environmental Via Verde JD. 1957-82. USGS. Topo graphic Maps of the Puerto Rico Quadrangles. 1987. USFWS. National Wetland Inventory Mapas. 2010. Puerto Rico Planning Board. Aerial Photographs.

## Legend

24" Pipe

Workspace

HDD Crossing

Open Cut Crossing

**Drill Crossing** 

Wetlands/ Waters No Fill

Wetland Impacts Acres

Temporary Fill 0.00 Permanent Fill 0.00

Vía Verde Project (SAJ-2010-02881(IP-EWG))

Source: 2011. Coll Rivera Environmental V/a Verde JD. 1957-82. USGS. Topo graphic Maps of the Puerto Rico Quadrangles. 1987. USFWS. National Wetland Inventory Maps. 2010. Puerto Rico Planning Board. Aerial Photographs.

## Legend

- 24" Pipe

Workspace

HDD Crossing

Open Cut Crossing

Drill Crossing

Wetlands/ Waters No Fill

Wetland Impacts Acres

Temporary Fill 5.19 Permanent Fill 0.10

Total 5.29

Via Verde Project (SAJ-2010-02881(IP-EWG))

Source: 2011. Coll Rivera Environmental V (a Verde JD. 1957-82. USGS. Topographic Maps of the Puerto Rico Quadrangles. 1987. USFWS. Nat bna! Wetland inventory Maps. 2010. Puerto Rico Planning Board. Aerial Photographs.

# Legend

24" Pipe

Workspace

HDD Crossing

Open Cut Crossing

Drill Crossing

Wetlands/ Waters No Fill

Wetland Impacts Acres