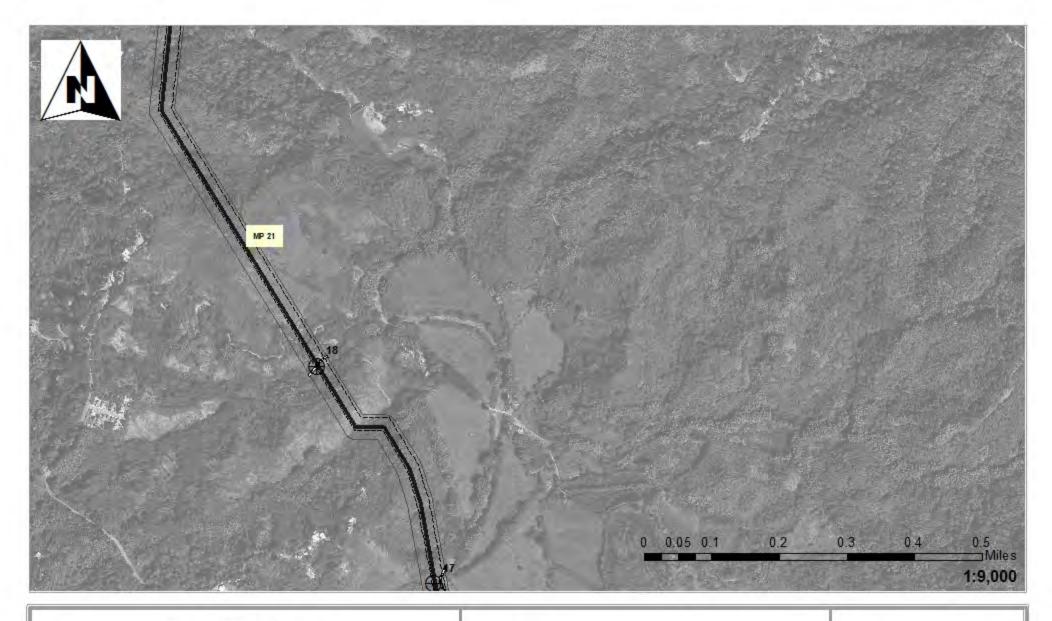

#### Impact Maps Sheet # 18

Vía Verde Project (SAJ-2010-02881(IP-EWG))

Source: 2011. Coll Rivera Environmental VIa Verde JD. 1957-82. US GS. Topo graphic Maps of the Puerto Rico Quadrangles. 1987. USFWS. National Wetland Inventory Maps. 2010. Puerto Rico Planning Board. Aerial Photographs.