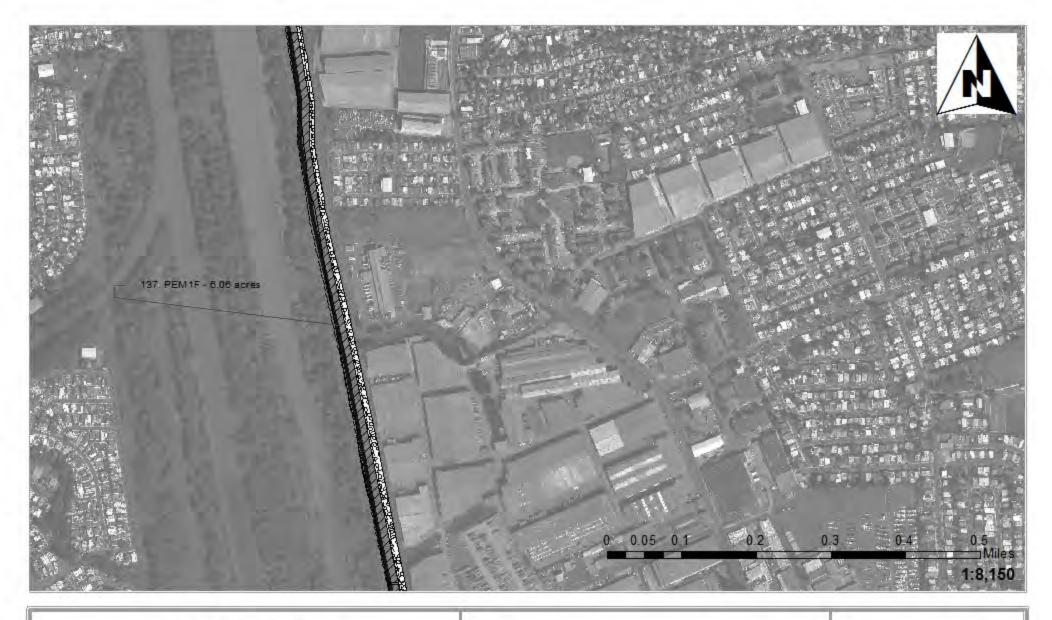

## **Impact Maps** Sheet #66

Vía Verde Project (SAJ-2010-02881(IP-EWG))

Source: 2011. Coll Rivera Environmental Via Verde JD. 1957-82. USGS. Topo graphic Maps of the Puerto Rico Quadrangles. 1987. USFWS. National Wetland Inventory Maps. 2010. Puerto Rico Planning Board. Aerial Photographs.

## Legend

- 24" Pipe Workspace

Wetlands/ Waters No Fill Wetland Impacts

Acres

HDD Crossing

Temporary Fill 1.36

Open Cut Crossing Permanent Fill 0.55

Drill Crossing

Total 1.91

Vía Verde Project (SAJ-2010-02881(IP-EWG))

Source: 2011. Coll Rivera Environmental Via Verde JD. 1957-82. USGS. Topo graphic Maps of the Puerto Rico Quadrangles. 1987. USFWS. National Wetland Inventory Maps. 2010. Puerto Rico Planning Board. Aerial Photographs.