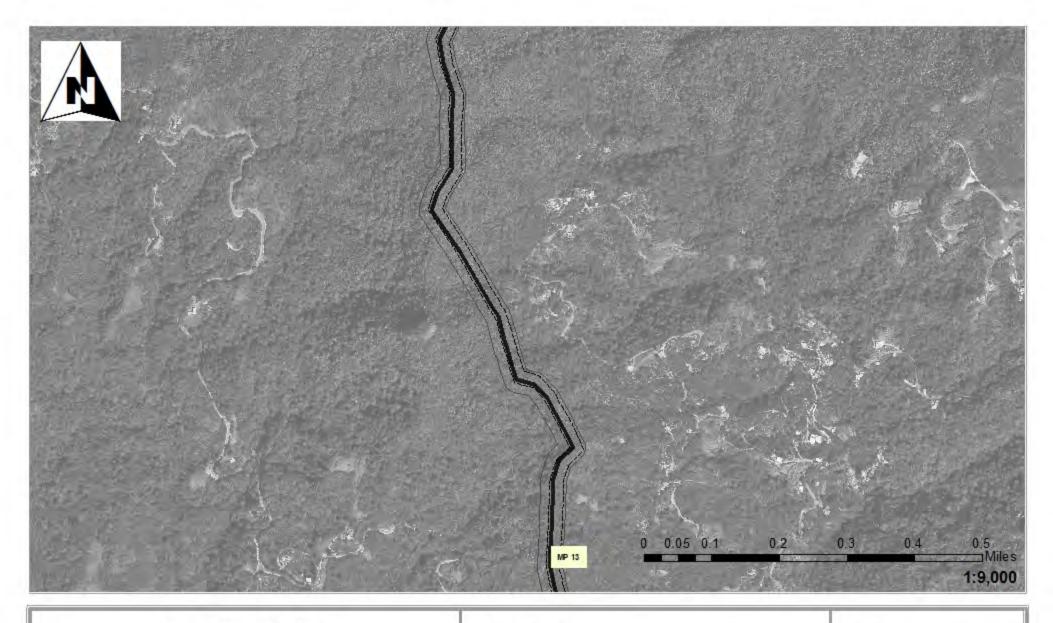

#### **Impact Maps Sheet #13**

Vía Verde Project (SAJ-2010-02881(IP-EWG))

Source: 2011. Coll Rivera Environmental Via Verde JD. 1957-82. USGS. Topo graphic Maps of the Puerto Rico Quadrangles. 1987. USFWS. National Wetland Inventory Maps. 2010. Puerto Rico Planning Board. Aerial Photographs.

# Legend

- 24" Pipe

Workspace

HDD Crossing

Open Cut Crossing

Drill Crossing

Wetlands/ Waters No Fill

Wetland Impacts Acres

Temporary Fill 0.00

Permanent Fill 0.00 Total 0.00

Vía Verde Project (SAJ-2010-02881(IP-EWG))

Source: 2011. Coll Rivera Environmental Via Verde JD. 1957-82. USGS. Topo graphic Maps of the Puerto Rico Quadrangles. 1987. USFWS. National Wetland Inventory Maps. 2010. Puerto Rico Planning Board. Aerial Photographs.