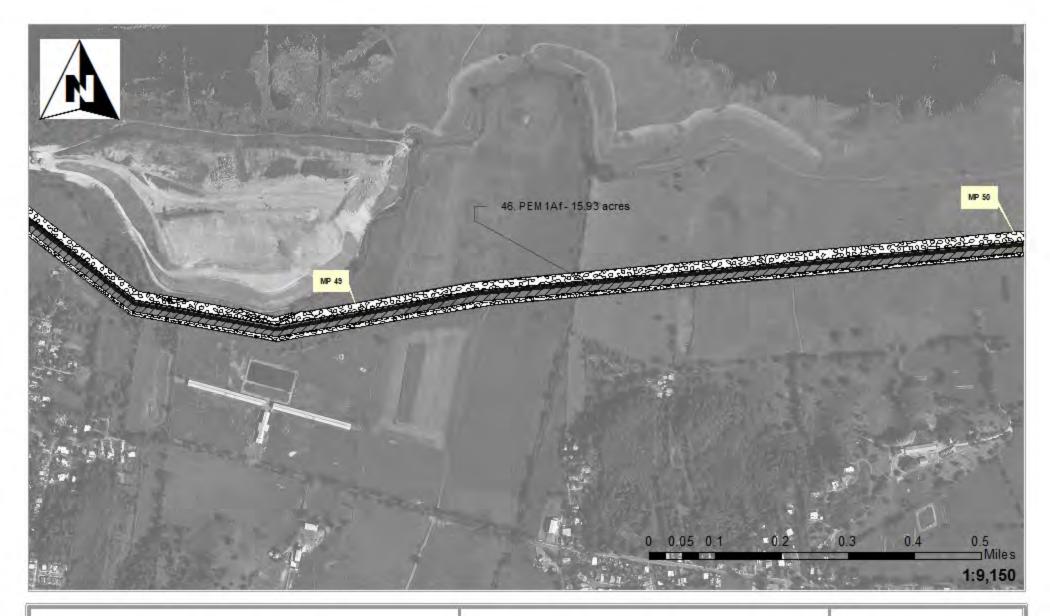

## Legend

- 24" Pipe

Workspace

HDD Crossing

Open Cut Crossing

**Drill Crossing** 

Wetlands/ Waters No Fill

Wetland Impacts Acres

Temporary Fill 14.13

Permanent Fill 0.00 Total 14.13

Sheet # 49