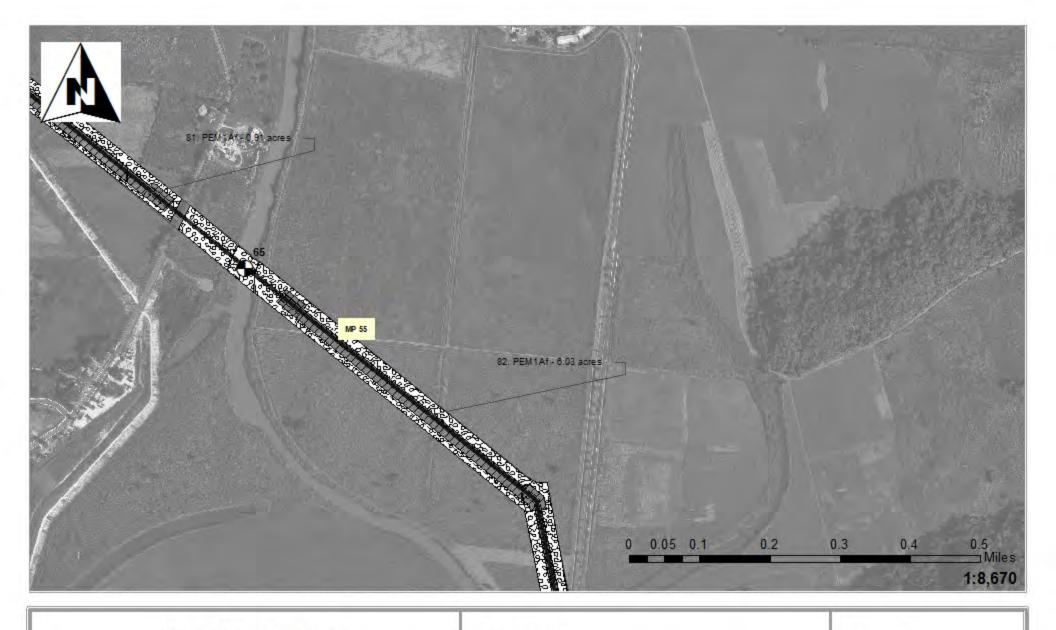

## Legend

- 24" Pipe

Workspace

HDD Crossing

Open Cut Crossing

Drill Crossing

Wetlands/ Waters No Fill

Wetland Impacts Acres

Temporary Fill 14.30

Permanent Fill 0.26

Total 14.56

Source: 2011. Coll Rivera Environmental V (a Verde JD. 1957-82. US GS. Topo graphic Maps of the Puerto Rico Quadrangles. 1987. USFWS. National Wetland Inventory Maps. 2010. Puerto Rico Planning Board. Aerial Photographs.