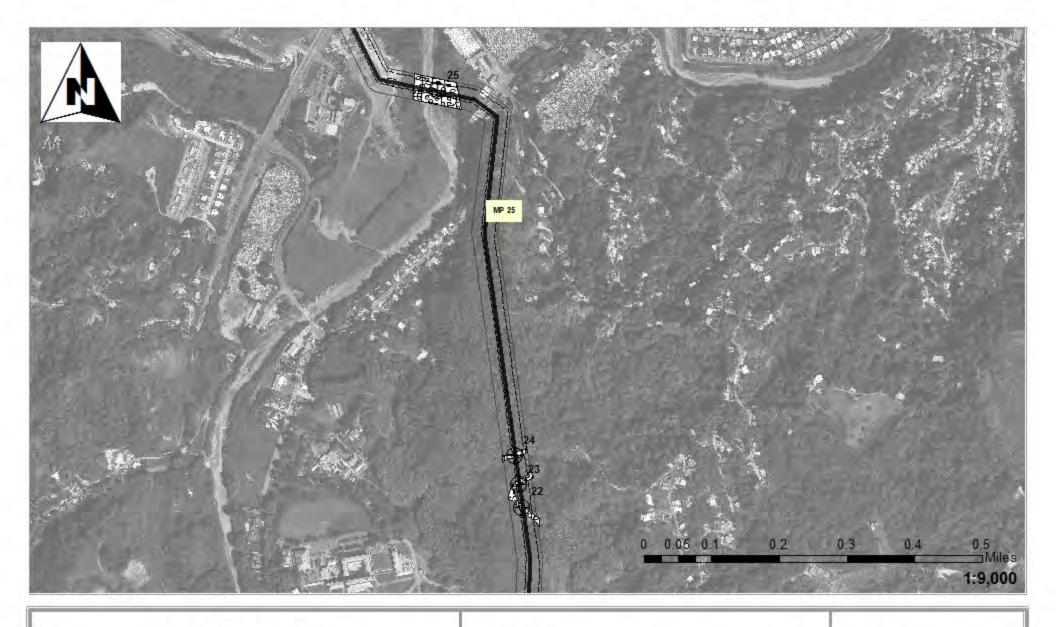

# Waters of the United States Impact Maps Sheet # 1 Via Verde Project

Via Verde Project (SAJ-2010-02881(IP-EWG))

Source: 2011. Coll Rivera Environmental I Via Verde JD. 1957–82. USGS. Topographic Maps of the Puerto Rico Quadrangles. 1987. USFWS. Nat brial Wetland Inventory Maps. 2010. Puerto Rico Planning Board. Aerial Photographs.

24" Pipe Wetlands/ Waters No Fill
Workspace Wetland Impacts Acres

HDD Crossing T

Drill Crossing

Temporary Fill 0.00
Permanent Fill .010

Permanent Fill .010
Total 0.00

Vía Verde Project (SAJ-2010-02881(IP-EWG))

Source: 2011, Coll Rivera Environmental Via Verde JD. 1957-82. USGS. Topo graphic Maps of the Puerto Rico Quadrangles. 1987. USFWS. National Wetland Inventory Maps. 2010. Puerto Rico Planning Board. Aerial Photographs.