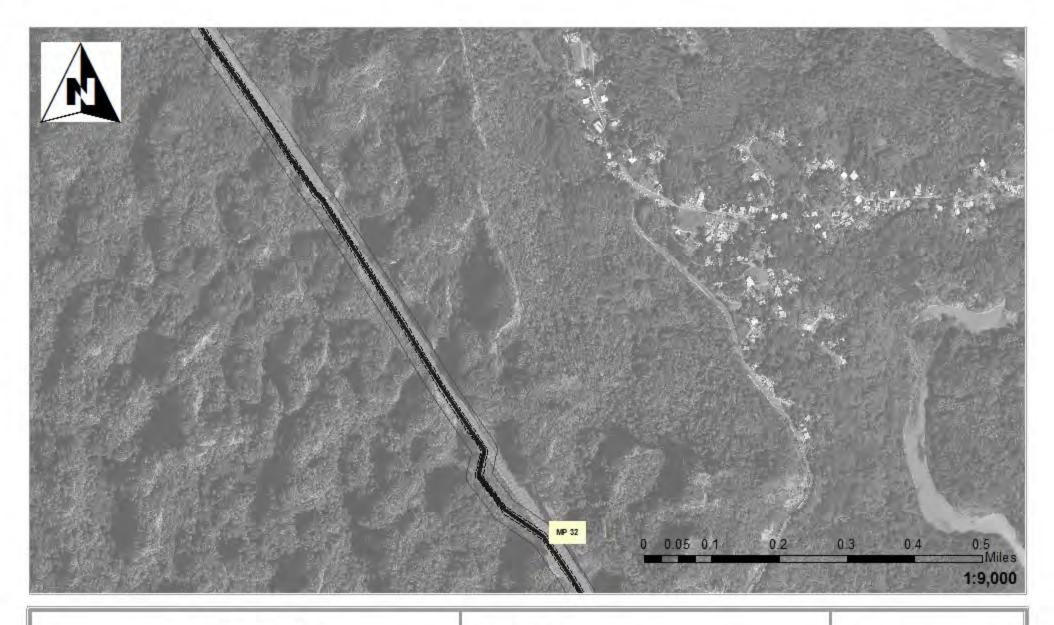

Temporary Fill 0.10 Permanent Fill 0.00 Total

0.10

Vía Verde Project (SAJ-2010-02881(IP-EWG))

Source: 2011. Coll Rivera Environmental Via Verde JD. 1957-82. USGS. Topographic Maps of the Puerto Rico Quadrangles. 1987. USFWS. Nat bna! Wetland Inventory Maps. 2010. Puerto Rico Planning Board. Aerial Photographs.