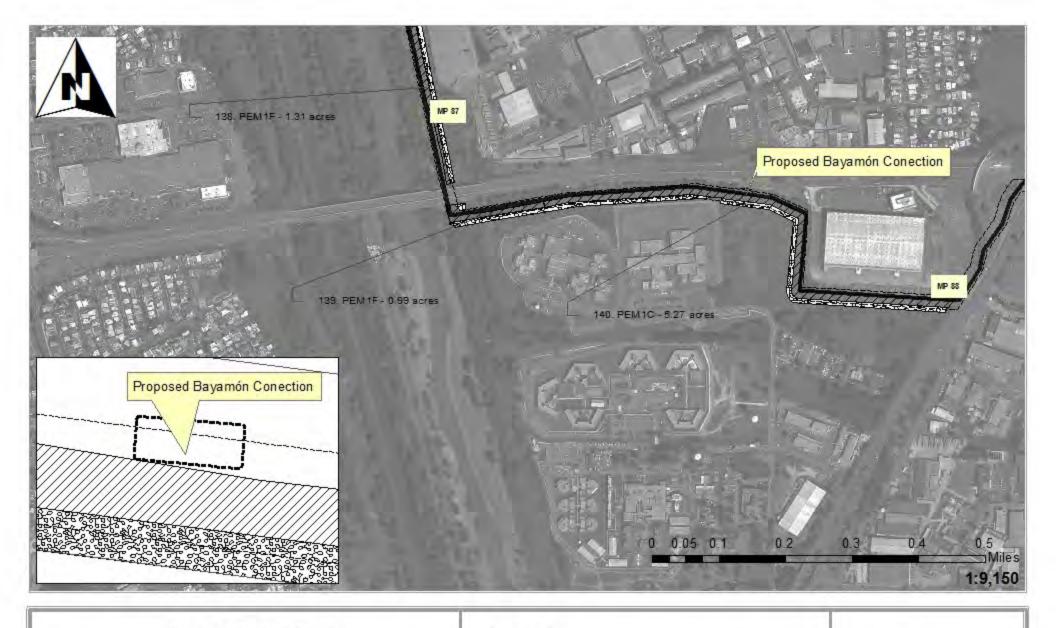

## Legend

- 24" Pipe Workspace

Wetlands/ Waters No Fill Wetland Impacts

Acres

HDD Crossing

Temporary Fill 1.36

Open Cut Crossing Permanent Fill 0.55

Drill Crossing

Total 1.91

Vía Verde Project (SAJ-2010-02881(IP-EWG))

Source: 2011. Coll Rivera Environmental Via Verde JD. 1957-82. USGS. Topo graphic Maps of the Puerto Rico Quadrangles. 1987. USFWS. National Wetland Inventory Maps. 2010. Puerto Rico Planning Board. Aerial Photographs.

## Legend

Workspace

HDD Crossing Open Cut Crossing

Drill Crossing

Wetlands/ Waters No Fill

Wetland Impacts Acres