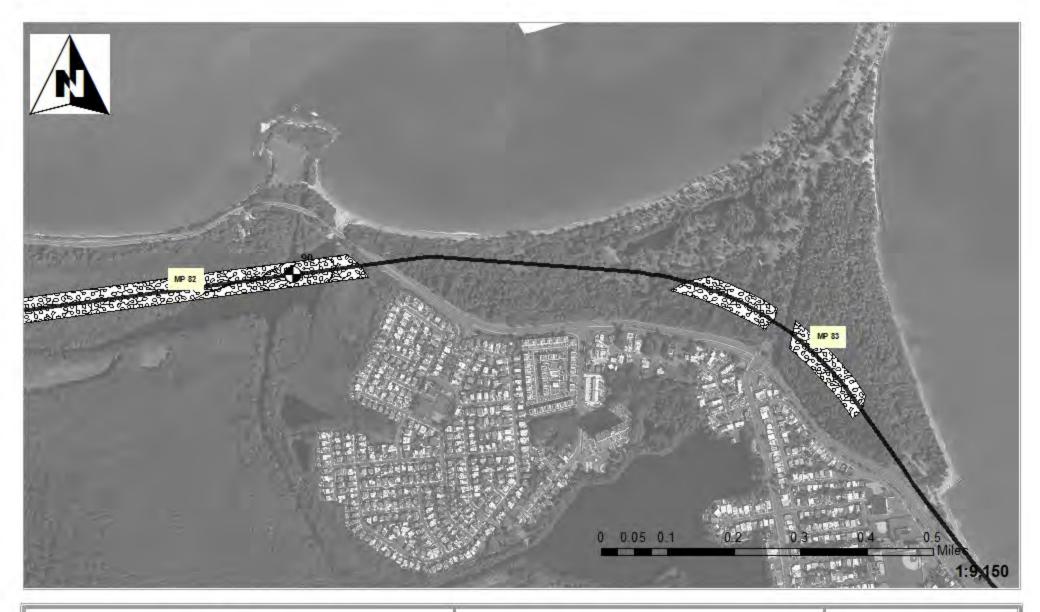

#### Impact Maps Sheet # 74

Via Verde Project (SAJ-2010-02881(IP-EWG))

Source: 2011. Coll Rivera Environmental VIa Verde JD. 1957–82. US GS. Topo graphic Maps of the Puerto Rico Quadrangles. 1987. USFWS. Nat bina I Wetland Inventory Maps. 2010. Puerto Rico Planning Board. Aerial Photographs.

# Legend

24" Pipe

Workspace

HDD Crossing

Open Cut Crossing

Drill Crossing

Wetlands/ Waters No Fill

Wetland Impacts Acres

Temporary Fill 11.69
Permanent Fill 0.00

Total 11.69