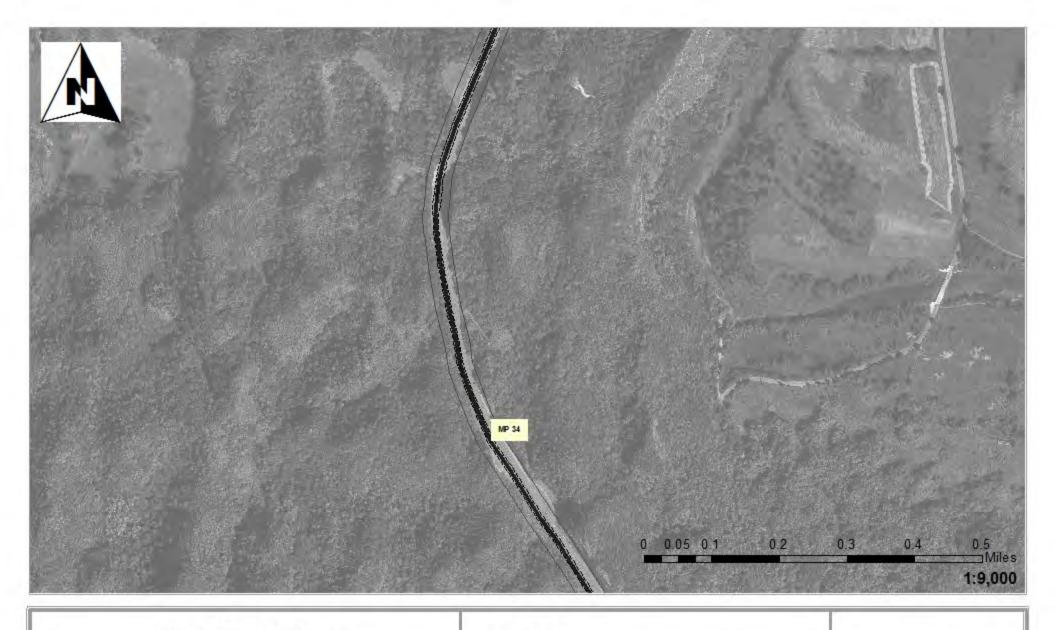

#### Waters of the United States

#### **Impact Maps Sheet #13**

Vía Verde Project (SAJ-2010-02881(IP-EWG))

Source: 2011. Coll Rivera Environmental Via Verde JD. 1957-82. USGS. Topo graphic Maps of the Puerto Rico Quadrangles. 1987. USFWS. National Wetland Inventory Maps. 2010. Puerto Rico Planning Board. Aerial Photographs.