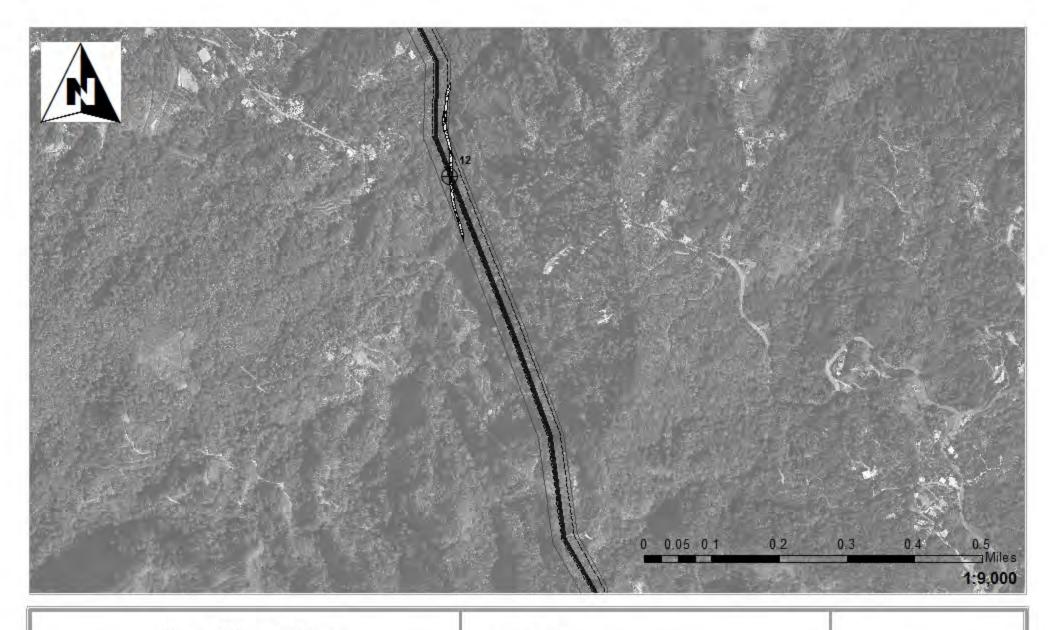

# Waters of the United States Impact Maps Sheet # 1 Via Verde Project

Via Verde Project (SAJ-2010-02881(IP-EWG))

Source: 2011. Coll Rivera Environmental I Via Verde JD. 1957–82. USGS. Topographic Maps of the Puerto Rico Quadrangles. 1987. USFWS. Nat brial Wetland Inventory Maps. 2010. Puerto Rico Planning Board. Aerial Photographs.

24" Pipe Wetlands/ Waters No Fill
Workspace Wetland Impacts Acres

HDD Crossing T

Drill Crossing

Temporary Fill 0.00
Permanent Fill .010

Permanent Fill .010
Total 0.00

Vía Verde Project (SAJ-2010-02881(IP-EWG))

Source: 2011, Coll Rivera Environmental Via Verde JD. 1957-82. USGS. Topo graphic Maps of the Puerto Rico Quadrangles. 1987. USFWS. National Wetland Inventory Maps. 2010. Puerto Rico Planning Board. Aerial Photographs.