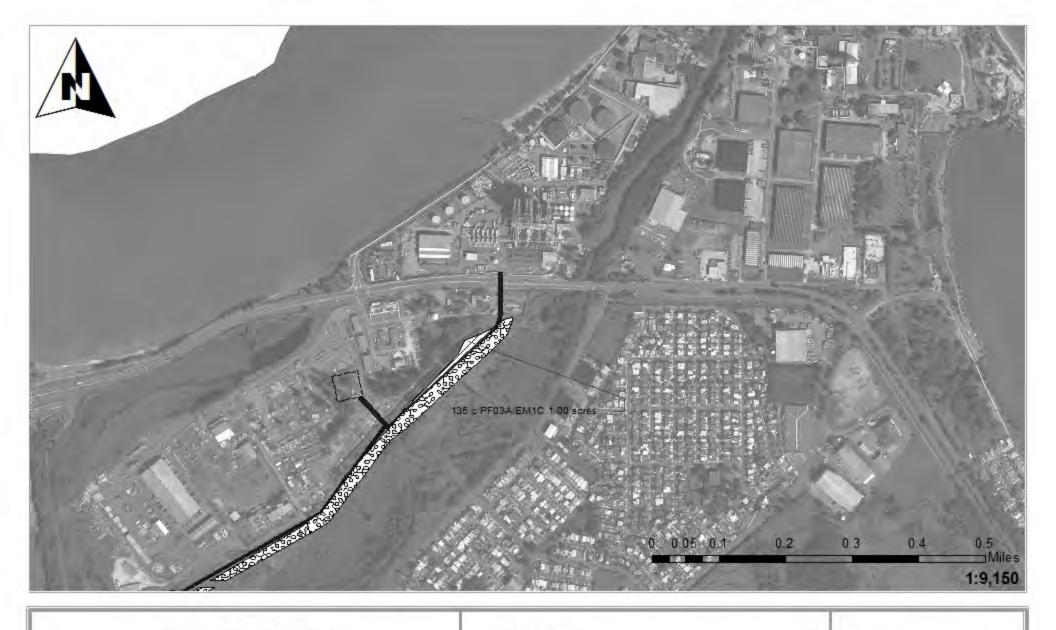

### **Impact Maps Sheet #78**

Vía Verde Project (SAJ-2010-02881(IP-EWG))

Source: 2011. Coll Rivera Environmental Via Verde JD. 1957-82. USGS. Topo graphic Maps of the Puerto Rico Quadrangles. 1987. USFWS. National Wetland Inventory Maps. 2010. Puerto Rico Planning Board. Aerial Photographs.

# Legend

- 24" Pipe

Wetland No Fill

Workspace

Wetland Impacts

Acres

HDD Crossing

Permanent Fill

Temporary Fill 1.00 0.00

Open Cut Crossing Drill Crossing

Total 1.00 Sheet # 78