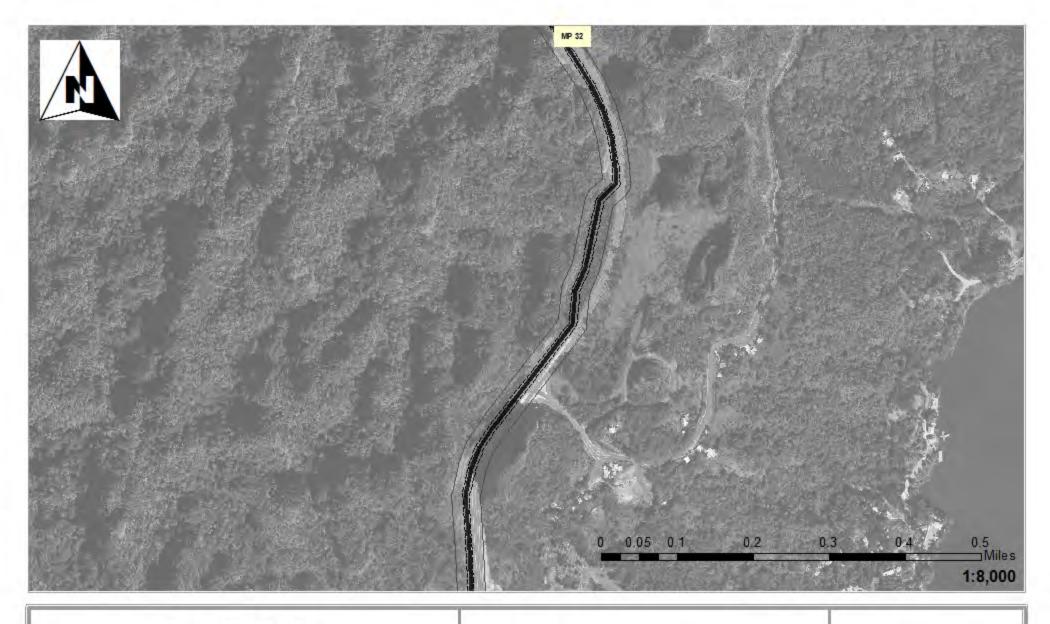

# Legend

- 24" Pipe

Workspace

HDD Crossing

Open Cut Crossing

Drill Crossing

Wetlands/ Waters No Fill

Wetland Impacts Acres

Temporary Fill 0.10 Permanent Fill 0.00 Total

0.10

Vía Verde Project (SAJ-2010-02881(IP-EWG))

Source: 2011. Coll Rivera Environmental Via Verde JD. 1957-82. USGS. Topographic Maps of the Puerto Rico Quadrangles. 1987. USFWS. Nat bna! Wetland Inventory Maps. 2010. Puerto Rico Planning Board. Aerial Photographs.