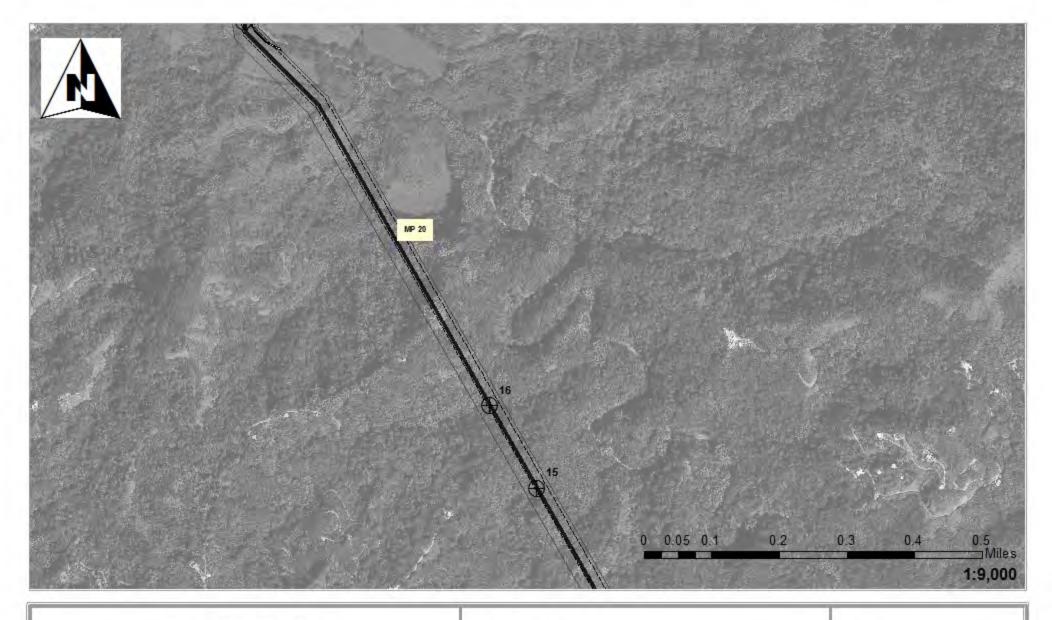

Vía Verde Project (SAJ-2010-02881(IP-EWG))

Source: 2011. Coll Rivera Environmental Via Verde JD. 1957-82. USGS. Topo graphic Maps of the Puerto Rico Quadrangles. 1987. USFWS. National Wetland Inventory Mapas. 2010. Puerto Rico Planning Board. Aerial Photographs.

# Legend

24" Pipe

Workspace

HDD Crossing

Open Cut Crossing

**Drill Crossing** 

Wetlands/ Waters No Fill

Wetland Impacts Acres

Temporary Fill 0.00 Permanent Fill 0.00

0.00 Total

Waters of the United States

#### Impact Maps Sheet #8

Vía Verde Project (SAJ-2010-02881(IP-EWG))

Source: 2011. Coll Rivera Environmental V/a Verde JD. 1957-82. USGS. Topographic Maps of the Puerto Rico Quadrangles. 1987. USFWS. National Wetland Inventory Maps. 2010. Puerto Rico Planning Board. Aerial Photographs.