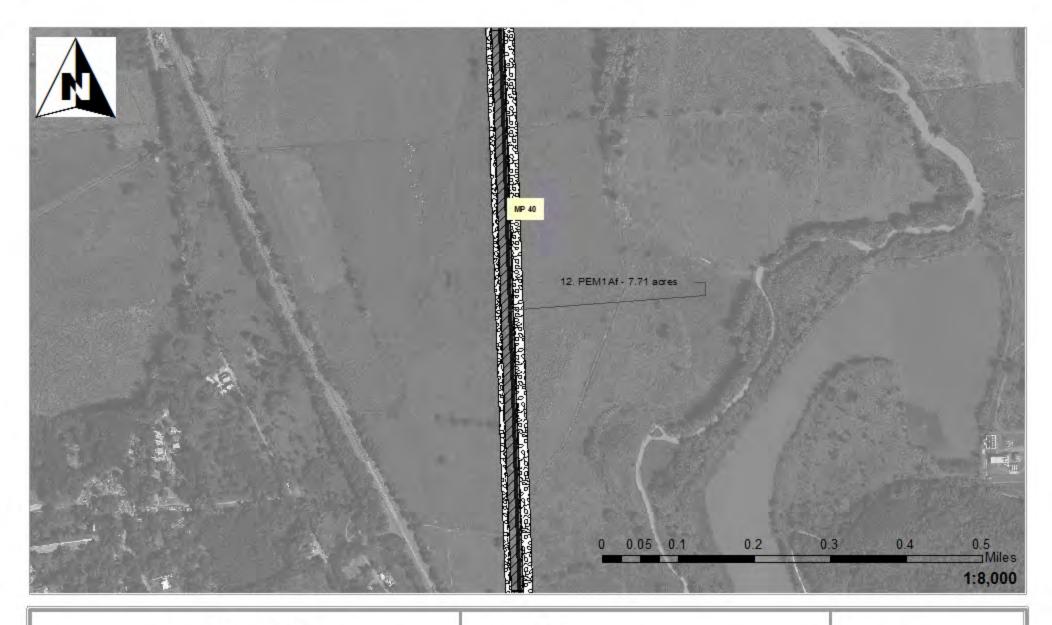

## Legend

24" Pipe

Workspace

HDD Crossing

Open Cut Crossing

Drill Crossing

Wetlands/ Waters No Fill

Wetland Impacts Acres

Temporary Fill 7.71
Permanent Fill 0.00

Total 7.71

Source: 2011. Coll Rivera Environmental Via Verde JD. 1957-82. USGS. Topo graphic Maps of the Puerto Rico Quadrangles. 1987. USFWS. National Wetland Inventory Maps. 2010. Puerto Rico Planning Board. Aerial Photographs.