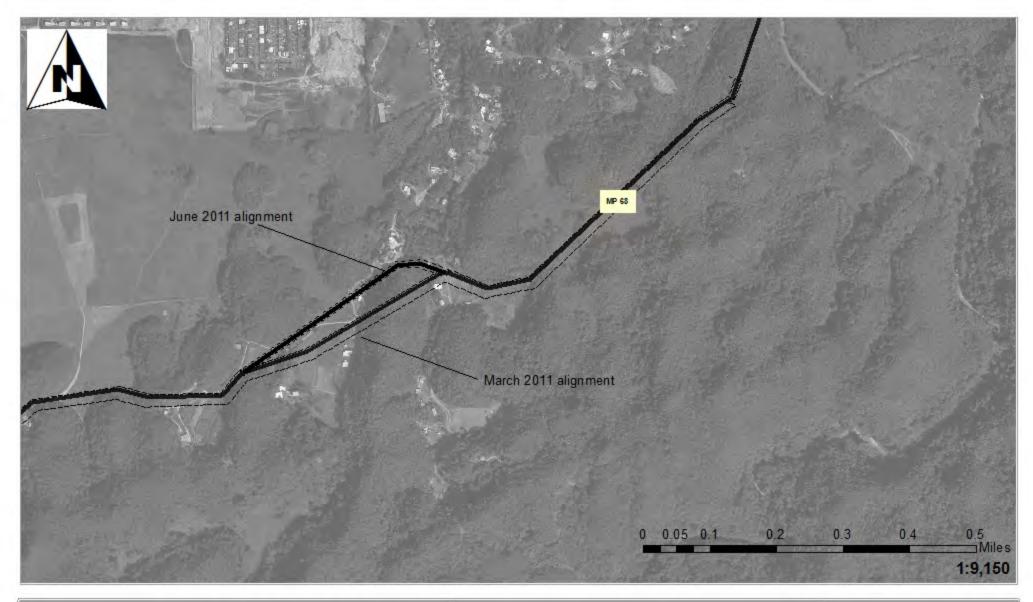

Coll Rivera Environmental Via Verde JD. 1957-82. USGS. Topographic Maps of the Puerto Rico Quadrangles. 1987. USFWS. Nat bnal Wetland Inventory Maps. 2010. Puerto Rico Planning Board. Aerial Photographs.

## Legend

24" Pipe

Workspace

HDD Crossing

Open Cut Crossing

Drill Crossing

Wetlands/ Waters No Fill

Wetland Impacts Acres

Temporary Fill 0.00
Permanent Fill 0.00







Vía Verde Project (SAJ-2010-02881(IP-EWG))

Source: 2011. Coll Rivera Environmental Via Verde JD. 1957-82. USGS. Topo graphic Maps of the Puerto Rico Quadrangles. 1987. USFWS. National Wetland Inventory Maps. 2010. Puerto Rico Planning Board. Aerial Photographs.

## Legend

24" Pipe

Workspace

HDD Crossing

Open Cut Crossing

**Drill Crossing** 



Wetland Impacts Acres

Temporary Fill 0.00 Permanent Fill 0.00









## **Impact Maps** Sheet #66

Vía Verde Project (SAJ-2010-02881(IP-EWG))

Source: 2011. Coll Rivera Environmental Via Verde JD. 1957-82. USGS. Topo graphic Maps of the Puerto Rico Quadrangles. 1987. USFWS. National Wetland Inventory Maps. 2010. Puerto Rico Planning Board. Aerial Photographs.

## Legend

- 24" Pipe Workspace

Wetlands/ Waters No Fill Wetland Impacts

Acres

HDD Crossing

Temporary Fill 1.36

Open Cut Crossing Permanent Fill 0.55

Drill Crossing

Total 1.91











Vía Verde Project (SAJ-2010-02881(IP-EWG))

Source: 2011. Coll Rivera Environmental Via Verde JD. 1957-82. USGS. Topo graphic Maps of the Puerto Rico Quadrangles. 1987. USFWS. National Wetland Inventory Maps. 2010. Puerto Rico Planning Board. Aerial Photographs.

## Legend



Workspace

HDD Crossing Open