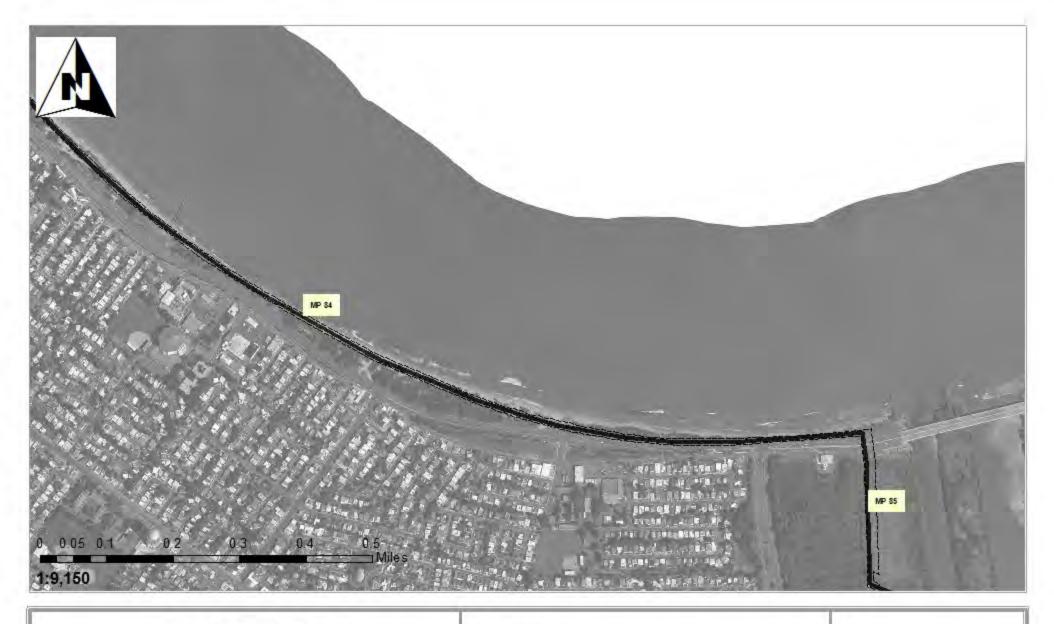

### Impact Maps Sheet # 75

Vía Verde Project (SAJ-2010-02881(IP-EWG))

Source: 2011. Coll Rivera Environmental Via Verde JD. 1957-82. USGS. Topographic Maps of the Puerto Rico Quadrangles. 1987. USFWS. Nat bnal Wetland Inventory Maps. 2010. Puerto Rico Planning Board. Aerial Photographs.

# Legend

24" Pipe

Workspace

HDD Crossing

Open Cut Crossing

Drill Crossing

Wetlands/ Waters No Fill

Wetland Impacts Acres

Temporary Fill 0.00
Permanent Fill 0.00

Total 0.00

Via Verde Project (SAJ-2010-02881(IP-EWG))

Source: 2011. Coll Rivera Environmental VIa Verde JD. 1957-82. USGS. Topographic Maps of the Puerto Rico Quadrangles. 1987. USFWS. National Wetland Inventory Maps. 2010. Puerto Rico Planning Board. Aerial Photographs.