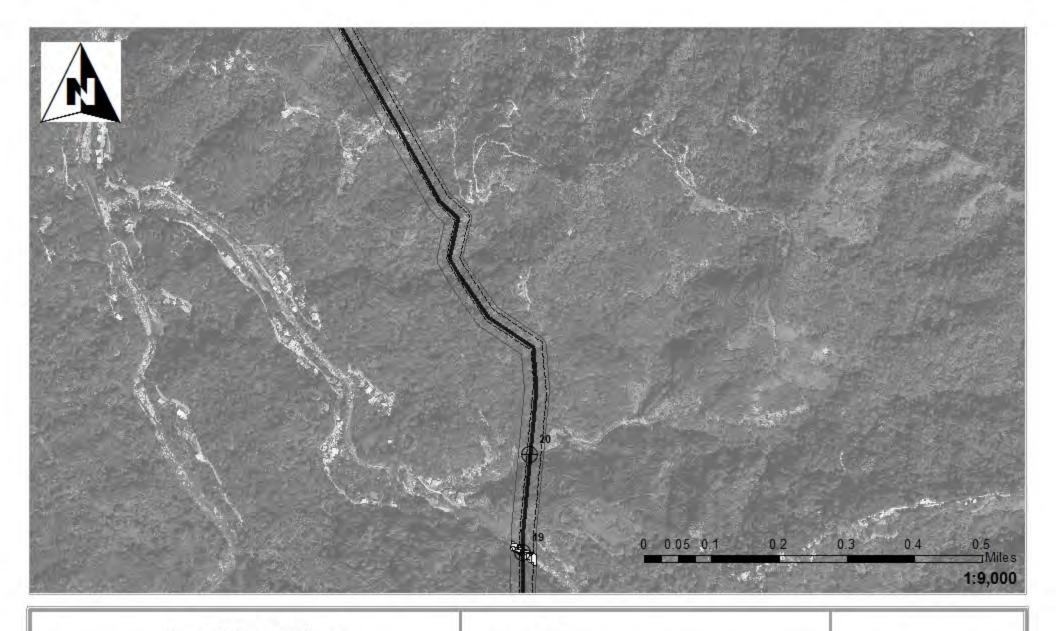

# Waters of the United States Impact Maps Sheet # 1 Via Verde Project

Via Verde Project (SAJ-2010-02881(IP-EWG))

Source: 2011. Coll Rivera Environmental I Via Verde JD. 1957–82. USGS. Topographic Maps of the Puerto Rico Quadrangles. 1987. USFWS. Nat brial Wetland Inventory Maps. 2010. Puerto Rico Planning Board. Aerial Photographs.

24" Pipe Wetlands/ Waters No Fill
Workspace Wetland Impacts Acres

HDD Crossing T

Drill Crossing

Temporary Fill 0.00
Permanent Fill .010

Permanent Fill .010
Total 0.00

Vía Verde Project (SAJ-2010-02881(IP-EWG))