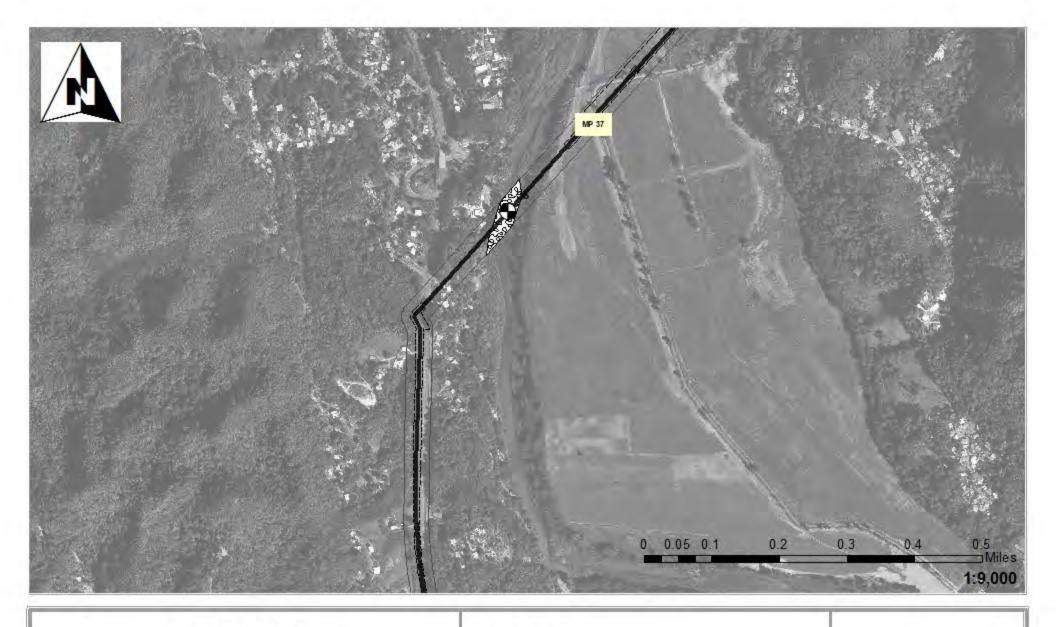

# Waters of the United States Impact Maps Sheet # 1 Via Verde Project

Via Verde Project (SAJ-2010-02881(IP-EWG))

Source: 2011. Coll Rivera Environmental I Via Verde JD. 1957–82. USGS. Topographic Maps of the Puerto Rico Quadrangles. 1987. USFWS. Nat brial Wetland Inventory Maps. 2010. Puerto Rico Planning Board. Aerial Photographs.

24" Pipe Wetlands/ Waters No Fill
Workspace Wetland Impacts Acres

HDD Crossing T

Drill Crossing

Temporary Fill 0.00
Permanent Fill .010

Permanent Fill .010
Total 0.00

Vía Verde Project (SAJ-2010-02881(IP-EWG))

Source: 2011, Coll Rivera Environmental Via Verde JD. 1957-82. USGS. Topo graphic Maps of the Puerto Rico Quadrangles. 1987. USFWS. National Wetland Inventory Maps. 2010. Puerto Rico Planning Board. Aerial Photographs.