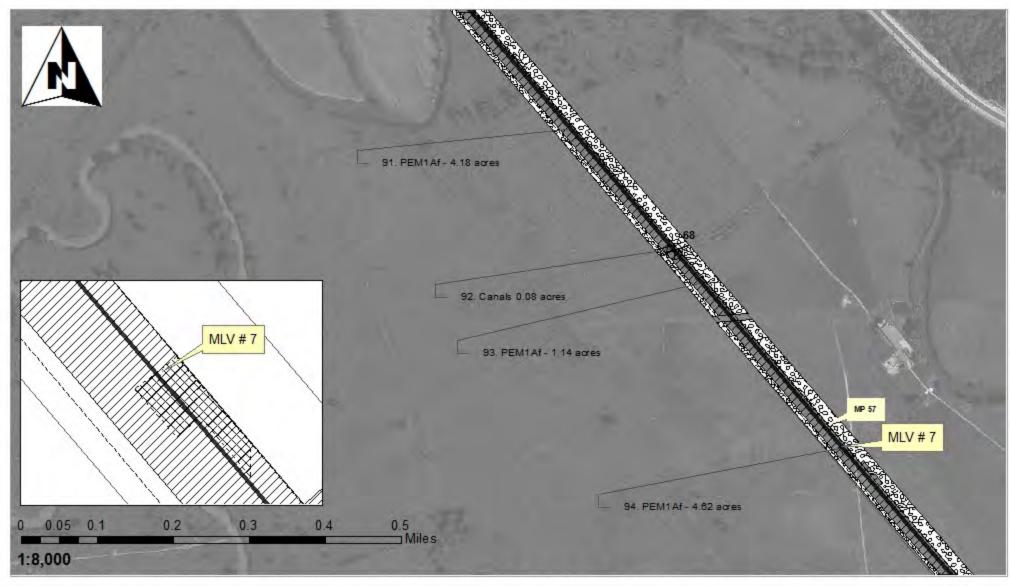

al 14.56











Source: 2011. Coll Rivera Environmental V (a Verde JD. 1957-82. US GS. Topo graphic Maps of the Puerto Rico Quadrangles. 1987. USFWS. National Wetland Inventory Maps. 2010. Puerto Rico Planning Board. Aerial Photographs.

## Legend



Drill Crossing Total 14.93







Via Verde Project (SAJ-2010-02881(IP-EWG))

Source: 2011. Coll Rivera Environmental V/a Verde JD. 1957-82. USGS. Topographic Maps of the Puerto Rico Quadrangles. 1987. USFWS. Nat bna! Wetland Inventory Maps. 2010. Puerto Rico Planning Board. Aerial Photographs.

## Legend

24" Pipe

Workspace

HDD Crossing

Open Cut Crossing

Drill Crossing

Wetlands/ Waters No Fill

Wetland Impacts Acres

Temporary Fill 6.94
Permanent Fill 0.00

Total 6.94







2010. Puerto Rico Planning Board. Aerial Photographs.













Vía Verde Project (SAJ-2010-02881(IP-EWG))

Source: 2011. Coll Rivera Environmental Via Verde JD. 1957-82. USGS. Topo graphic Maps of the Puerto Rico Quadrangles. 1987. USFWS. National Wetland Inventory Maps. 2010. Puerto Rico Planning Board. Aerial Photographs.

## Legend

24" Pipe

Workspace

HDD Crossing

Open Cut Crossing **Drill Crossing** 

Wetlands/ Waters No Fill

Wetland Impacts Acres

Temporary Fill 11.73

Permanent Fill 0.00

Total 11.73







Via Verde Project (SAJ-2010-02881(IP-EWG))

Source: 2011. Coll Rivera Environmental IV(a Verde JD. 1957-82. USGS. Topographic Maps of the Puerto Rico Quadrangles. 1987. USFWS. National Wetland Inventory Maps. 2010. Puerto Rico Planning Board. Aertal Photographs.

## Legend

24" Pipe

Workspace

HDD Crossing

Open Cut Crossing

Dri