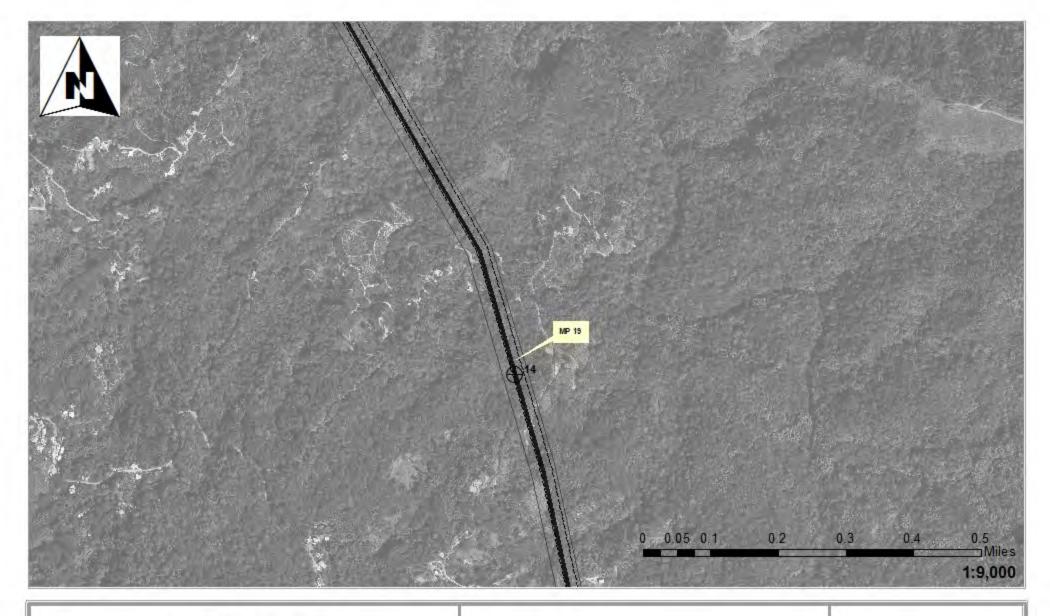

# Waters of the United States Impact Maps Sheet # 1 Via Verde Project

Via Verde Project (SAJ-2010-02881(IP-EWG))

Source: 2011. Coll Rivera Environmental I Via Verde JD. 1957–82. USGS. Topographic Maps of the Puerto Rico Quadrangles. 1987. USFWS. Nat brial Wetland Inventory Maps. 2010. Puerto Rico Planning Board. Aerial Photographs.

24" Pipe Wetlands/ Waters No Fill
Workspace Wetland Impacts Acres

HDD Crossing T

Drill Crossing

Temporary Fill 0.00
Permanent Fill .010

Permanent Fill .010
Total 0.00

Vía Verde Project (SAJ-2010-02881(IP-EWG))

Source: 2011, Coll Rivera Environmental Via Verde JD. 1957-82. USGS. Topo graphic Maps of the Puerto Rico Quadrangles. 1987. USFWS. National Wetland Inventory Maps. 2010. Puerto Rico Planning Board. Aerial Photographs.