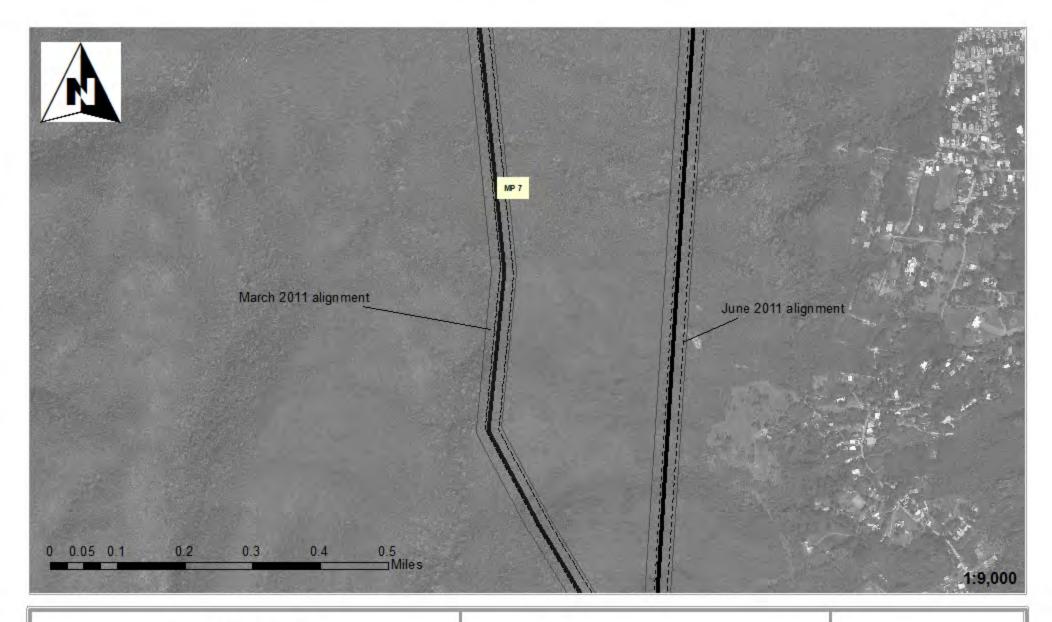

Temporary Fill 1.02

Permanent Fill 0.00

Total 1.02

Sheet #5

Vía Verde Project (SAJ-2010-02881(IP-EWG))

Source: 2011. Coll Rivera Environmental Via Verde JD. 1957-82. USGS. Topo graphic Maps of the Puerto Rico Quadrangles. 1987. USFWS. National Wetland Inventory Maps. 2010. Puerto Rico Planning Board. Aerial Photographs.

# Legend

24" Pipe

Workspace

HDD Crossing

Open Cut Crossing Drill Crossing

ত্ত্বি Wetlands/ Waters No Fill Wetland Impacts

Temporary Fill 0.00 Permanent Fill 0.00

0.00 Total