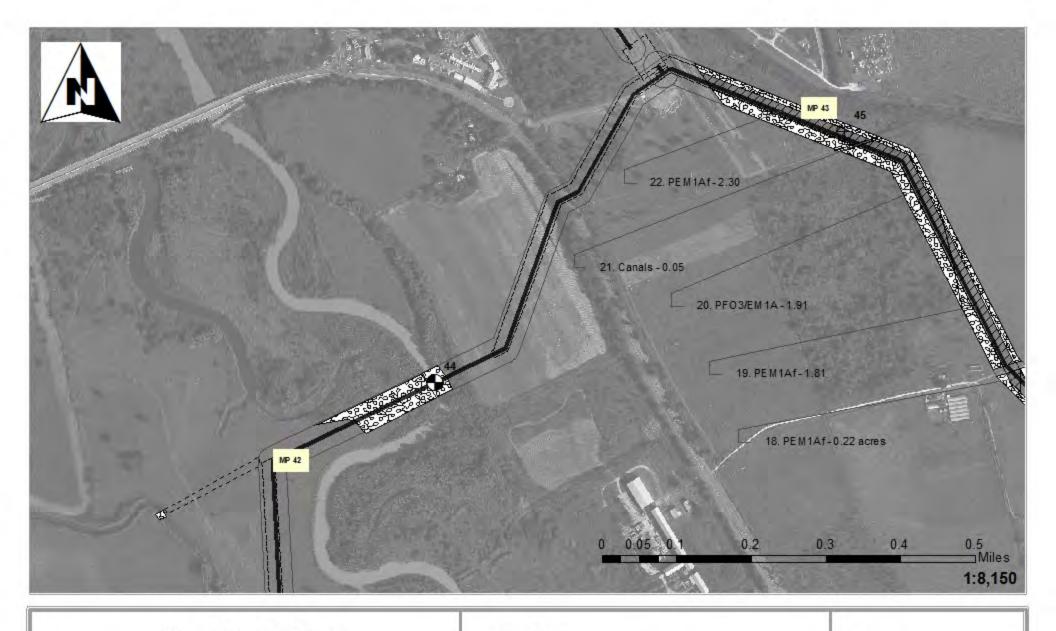

### **Impact Maps Sheet #45**

Vía Verde Project (SAJ-2010-02881(IP-EWG))

Source: 2011. Coll Rivera Environmental Via Verde JD. 1957-82. USGS. Topo graphic Maps of the Puerto Rico Quadrangles. 1987. USFWS. National Wetland inventory Maps. 2010. Puerto Rico Planning Board. Aerial Photographs.

## Legend

24" Pipe

Workspace

HDD Crossing

Open Cut Crossing

Drill Crossing

Wetlands/ Waters No Fill

Wetland Impacts Acres

Temporary Fill 0.09

Permanent Fill 0.00

Vía Verde Project (SAJ-2010-02881(IP-EWG))

Source: 2011. Coll Rivera Environmental Via Verde JD. 1957-82. USGS. Topo graphic Maps of the Puerto Rico Quadrangles. 1987. USFWS. National Wetland Inventory Maps. 2010. Puerto Rico Planning Board. Aerial Photographs.