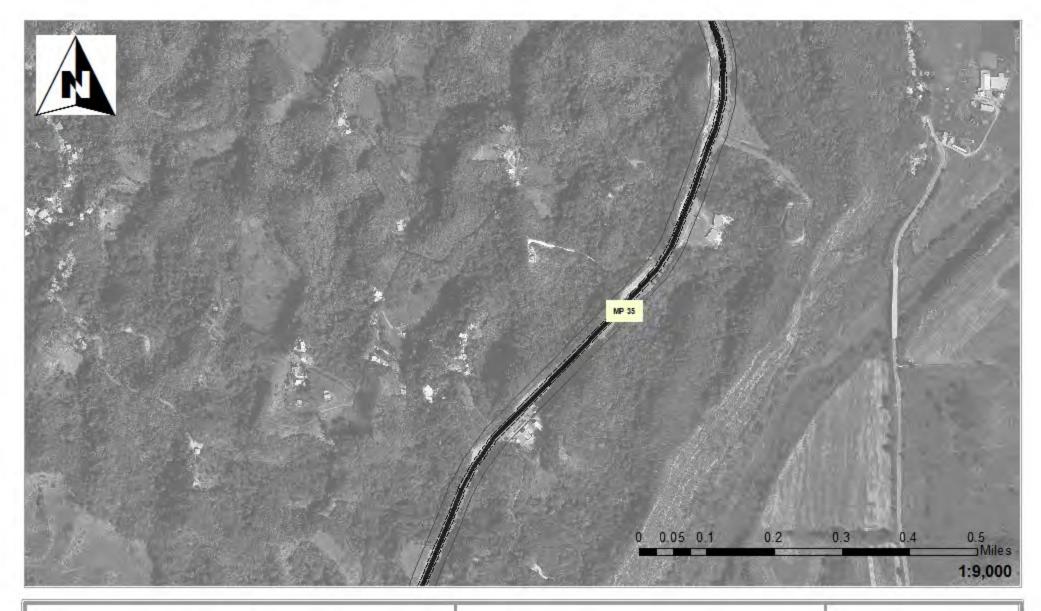

# Waters of the United States Impact Maps Sheet # 1 Via Verde Project

Via Verde Project (SAJ-2010-02881(IP-EWG))

Source: 2011. Coll Rivera Environmental I Via Verde JD. 1957–82. USGS. Topographic Maps of the Puerto Rico Quadrangles. 1987. USFWS. Nat brial Wetland Inventory Maps. 2010. Puerto Rico Planning Board. Aerial Photographs.

24" Pipe Wetlands/ Waters No Fill
Workspace Wetland Impacts Acres

HDD Crossing T

Drill Crossing

Temporary Fill 0.00
Permanent Fill .010

Permanent Fill .010
Total 0.00

Vía Verde Project (SAJ-2010-02881(IP-EWG))

Source: 2011, Coll Rivera Environmental Via Verde JD. 1957-82. USGS. Topo graphic Maps of the Puerto Rico Quadrangles. 1987. USFWS. National Wetland Inventory Maps. 2010. Puerto Rico Planning Board. Aerial Photographs.