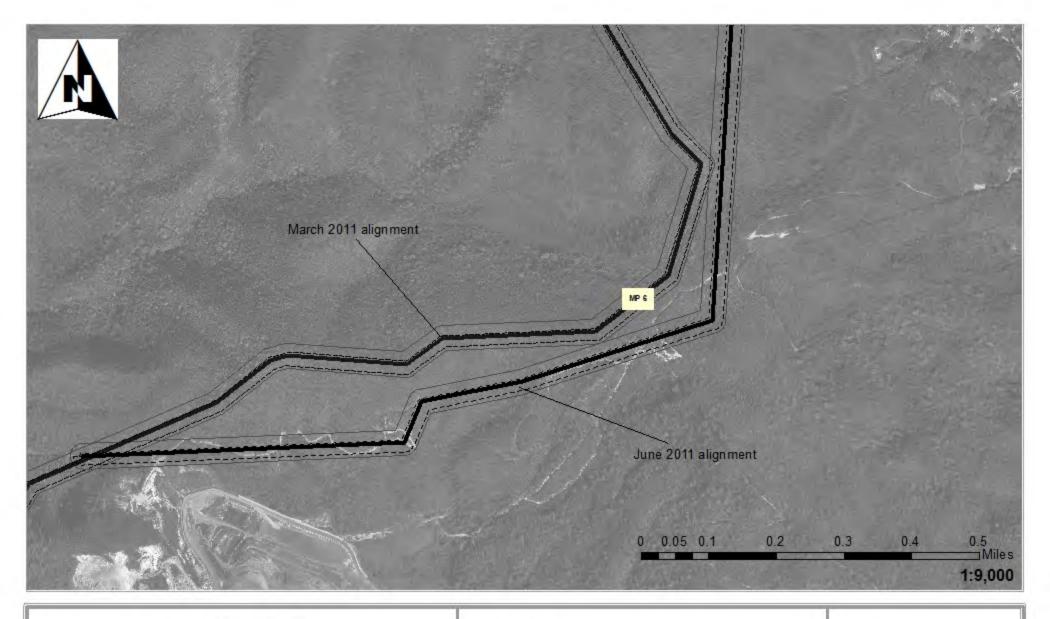

# Waters of the United States Impact Maps Sheet # 6

Via Verde Project (SAJ-2010-02881(IP-EWG))

Source: 2011. Coll Rivera Environmental VIa Verde JD. 1957–82. US GS. Topo graphic Maps of the Puerto Rico Quadrangles. 1987. USFWS. National Wetland Inventory Maps. 2010. Puerto Rico Planning Board. Aerial Photographs.

# Legend

24" Pipe

Workspace

HDD Crossing

Open Cut Crossing

Drill Crossing

Wetland Impacts Acres

Temporary Fill 0.00
Permanent Fill 0.00

Vía Verde Project (SAJ-2010-02881(IP-EWG))

Source: 2011. Coll Rivera Environmental Via Verde JD. 1957-82. USGS. Topo graphic Maps of the Puerto Rico Quadrangles. 1987. USFWS. National Wetland Inventory Mapas. 2010. Puerto Rico Planning Board. Aerial Photographs.