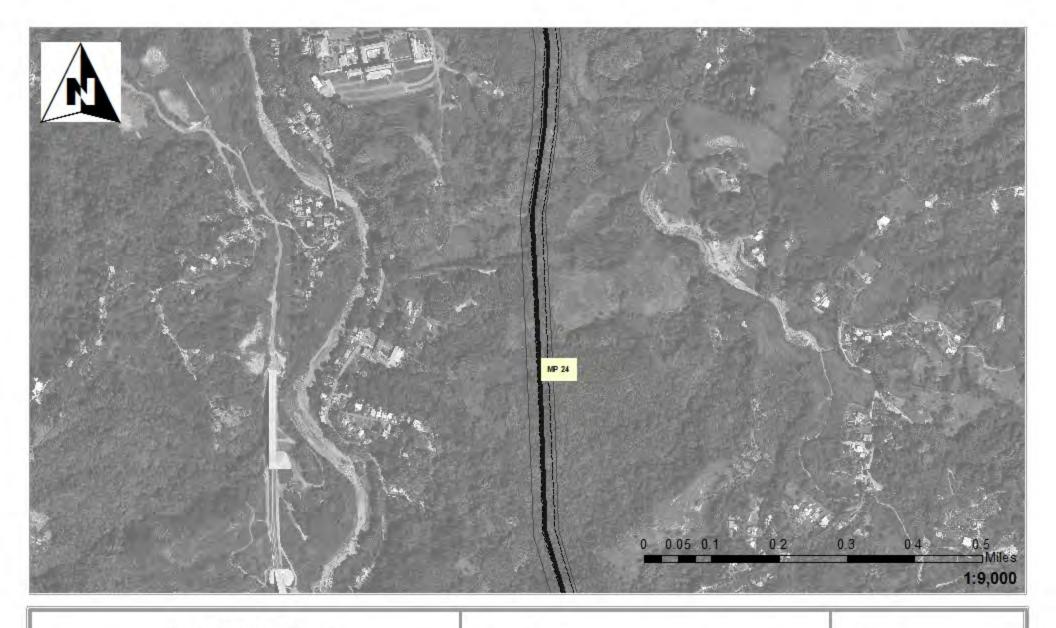

# Waters of the United States Impact Maps Sheet # 1 Via Verde Project

Via Verde Project (SAJ-2010-02881(IP-EWG))

Source: 2011. Coll Rivera Environmental I Via Verde JD. 1957–82. USGS. Topographic Maps of the Puerto Rico Quadrangles. 1987. USFWS. Nat brial Wetland Inventory Maps. 2010. Puerto Rico Planning Board. Aerial Photographs.

24" Pipe Wetlands/ Waters No Fill
Workspace Wetland Impacts Acres

HDD Crossing T

Drill Crossing

Temporary Fill 0.00
Permanent Fill .010

Permanent Fill .010
Total 0.00

Vía Verde Project (SAJ-2010-02881(IP-EWG))

Source: 2011, Coll Rivera Environmental Via Verde JD. 1957-82. USGS. Topo graphic Maps of the Puerto Rico Quadrangles. 1987. USFWS. National Wetland Inventory Maps. 2010. Puerto Rico Planning Board. Aerial Photographs.