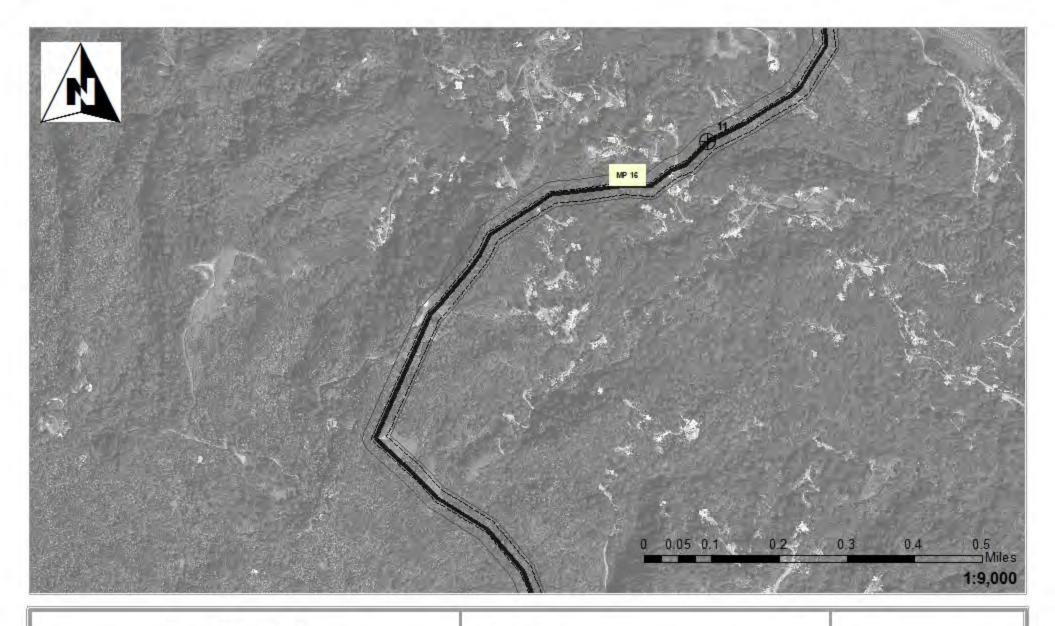

# Waters of the United States Impact Maps Sheet # 1 Via Verde Project

Via Verde Project (SAJ-2010-02881(IP-EWG))

Source: 2011. Coll Rivera Environmental I Via Verde JD. 1957–82. USGS. Topographic Maps of the Puerto Rico Quadrangles. 1987. USFWS. Nat brial Wetland Inventory Maps. 2010. Puerto Rico Planning Board. Aerial Photographs.

24" Pipe Wetlands/ Waters No Fill
Workspace Wetland Impacts Acres

HDD Crossing T

Drill Crossing

Temporary Fill 0.00
Permanent Fill .010

Permanent Fill .010
Total 0.00

Vía Verde Project (SAJ-2010-02881(IP-EWG))

Source: 2011, Coll Rivera Environmental Via Verde JD. 1957-82. USGS. Topo graphic Maps of the Puerto Rico Quadrangles. 1987. USFWS. National Wetland Inventory Maps. 2010. Puerto Rico Planning Board. Aerial Photographs.