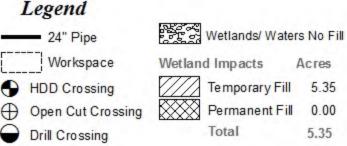

24" Pipe Wetlands/ Waters No Fill
Workspace Wetland Impacts Acres

HDD Crossing T

Drill Crossing

Temporary Fill 0.00
Permanent Fill .010

Permanent Fill .010
Total 0.00

Vía Verde Project (SAJ-2010-02881(IP-EWG))