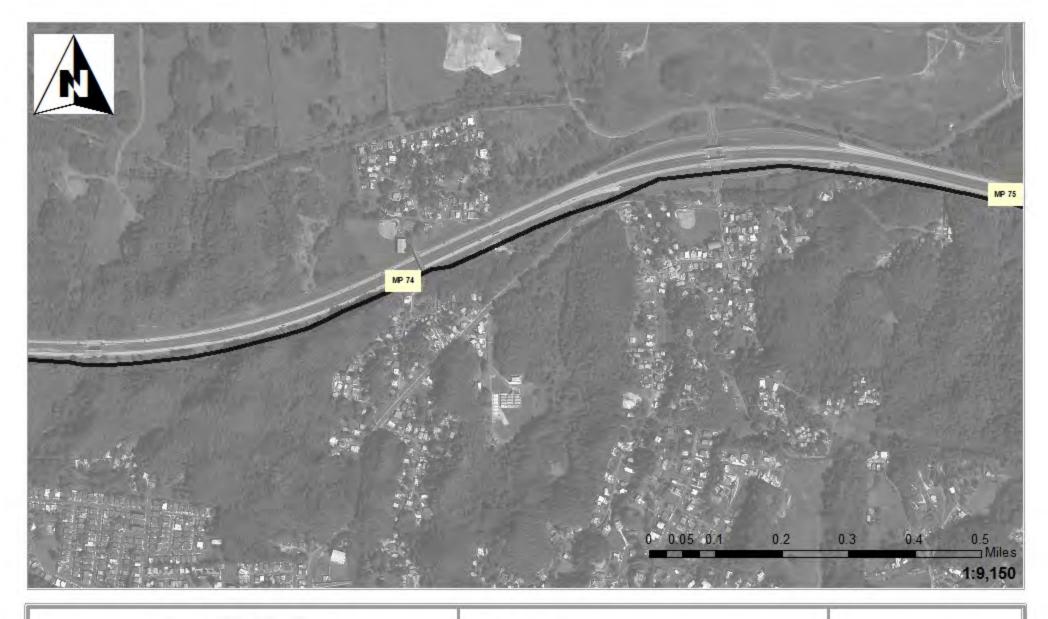

#### Impact Maps Sheet # 74

Via Verde Project (SAJ-2010-02881(IP-EWG))

Source: 2011. Coll Rivera Environmental VIa Verde JD. 1957–82. US GS. Topo graphic Maps of the Puerto Rico Quadrangles. 1987. USFWS. Nat bina I Wetland Inventory Maps. 2010. Puerto Rico Planning Board. Aerial Photographs.

# Legend

24" Pipe

Workspace

HDD Crossing

Open Cut Crossing

Drill Crossing

Wetlands/ Waters No Fill

Wetland Impacts Acres

Temporary Fill 11.69
Permanent Fill 0.00

Total 11.69