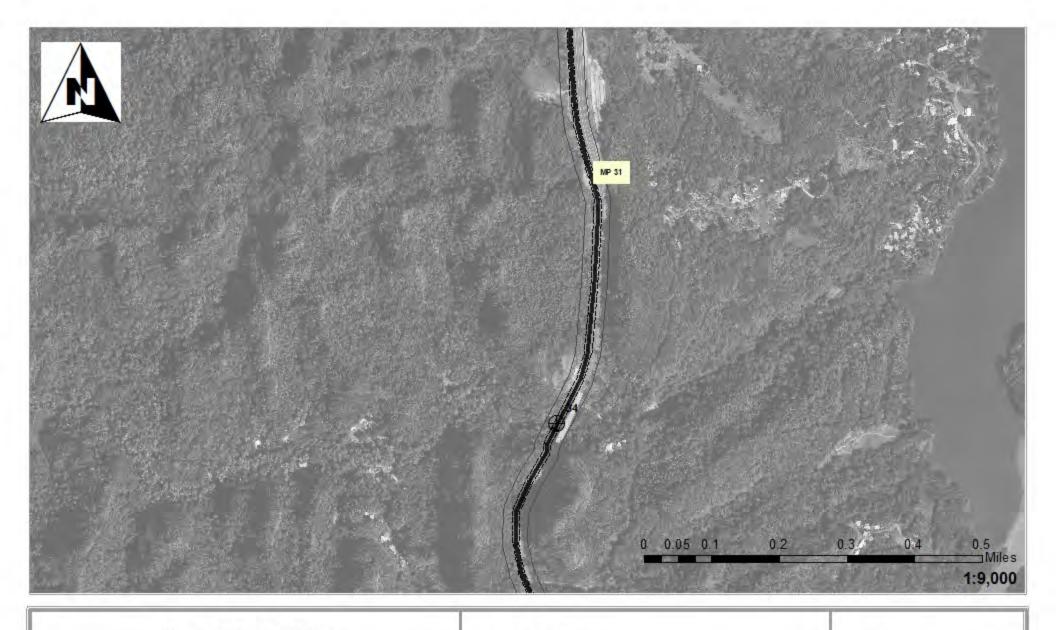

Temporary Fill 0.05

Permanent Fill 0.00 Total 0.05

Vía Verde Project (SAJ-2010-02881(IP-EWG))

Source: 2011. Coll Rivera Environmental Via Verde JD. 1957-82. USGS. Topo graphic Maps of the Puerto Rico Quadrangles. 1987. USFWS. National Wetland Inventory Maps. 2010. Puerto Rico Planning Board. Aerial Photographs.