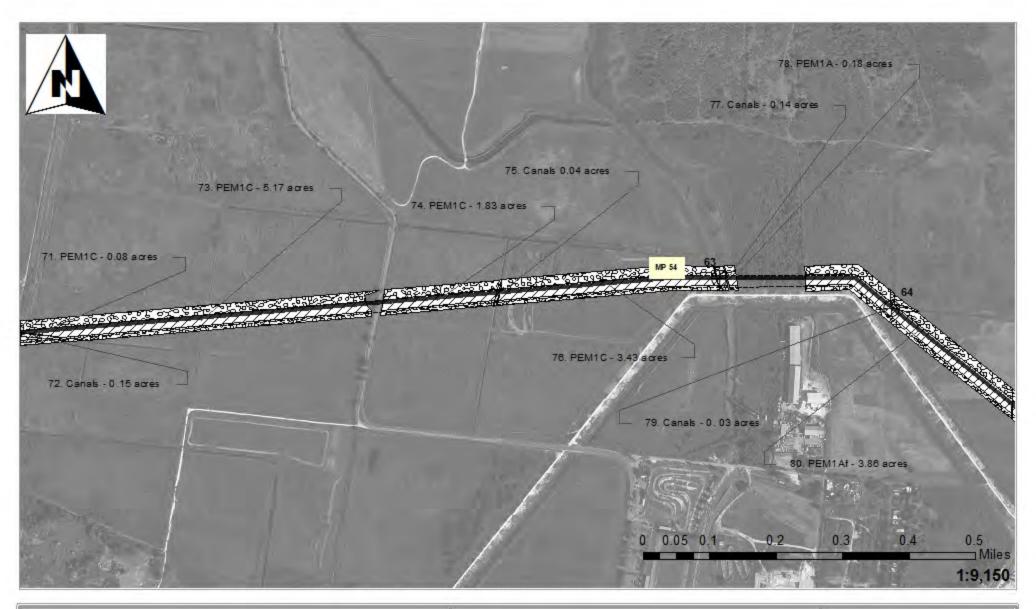

# Waters of the United States Impact Maps Sheet # 1 Via Verde Project

Via Verde Project (SAJ-2010-02881(IP-EWG))

Source: 2011. Coll Rivera Environmental I Via Verde JD. 1957–82. USGS. Topographic Maps of the Puerto Rico Quadrangles. 1987. USFWS. Nat brial Wetland Inventory Maps. 2010. Puerto Rico Planning Board. Aerial Photographs.

24" Pipe Wetlands/ Waters No Fill
Workspace Wetland Impacts Acres

HDD Crossing T

Drill Crossing

Temporary Fill 0.00
Permanent Fill .010

Permanent Fill .010
Total 0.00

Vía Verde Project (SAJ-2010-02881(IP-EWG))

Source: 2011, Coll Rivera Environmental Via Verde JD. 1957-82. USGS. Topo graphic Maps of the Puerto Rico Quadrangles. 1987. USFWS. National Wetland Inventory Maps. 2010. Puerto Rico Planning Board. Aerial Photographs.