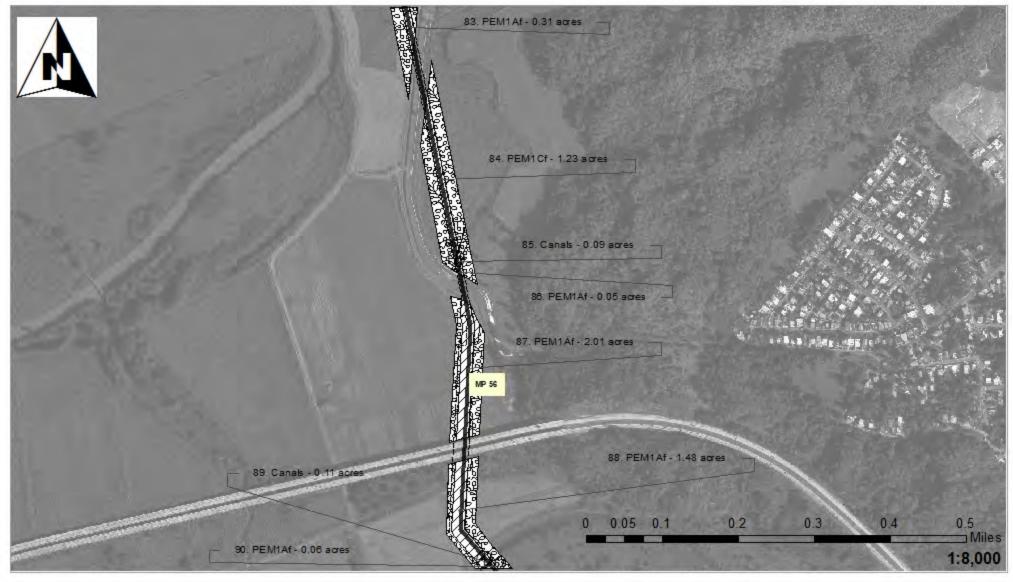

Temporary Fill 7.81
Permanent Fill 0.00

Total 7,81

Sheet # 59

Via Verde Project (SAJ-2010-02881(IP-EWG))

Source: 2011. Coll Rivera Environmental VIa Verde JD. 1957-82. USGS. Topographic Maps of the Puerto Rico Quadrangles. 1987. USFWS. National Wetland Inventory Maps. 2010. Puerto Rico Planning Board. Aerial Photographs.