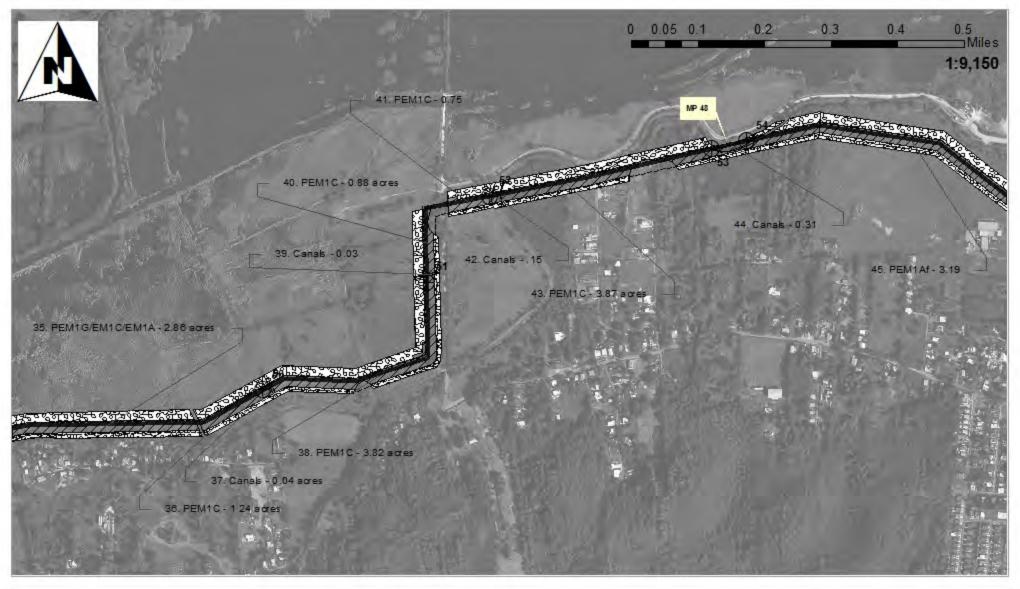

### **Impact Maps Sheet #45**

Vía Verde Project (SAJ-2010-02881(IP-EWG))

Source: 2011. Coll Rivera Environmental Via Verde JD. 1957-82. USGS. Topo graphic Maps of the Puerto Rico Quadrangles. 1987. USFWS. National Wetland inventory Maps. 2010. Puerto Rico Planning Board. Aerial Photographs.

## Legend

24" Pipe

Workspace

HDD Crossing

Open Cut Crossing

Drill Crossing

Wetlands/ Waters No Fill

Wetland Impacts Acres

Temporary Fill 0.09

Permanent Fill 0.00

Vía Verde Project (SAJ-2010-02881(IP-EWG))

Source: 2011. Coll Rivera Environmental Via Verde JD. 1957-82. USGS. Topo graphic Maps of the Puerto Rico Quadrangles. 1987. USFWS. National Wetland Inventory Maps. 2010. Puerto Rico Planning Board. Aerial Photographs.