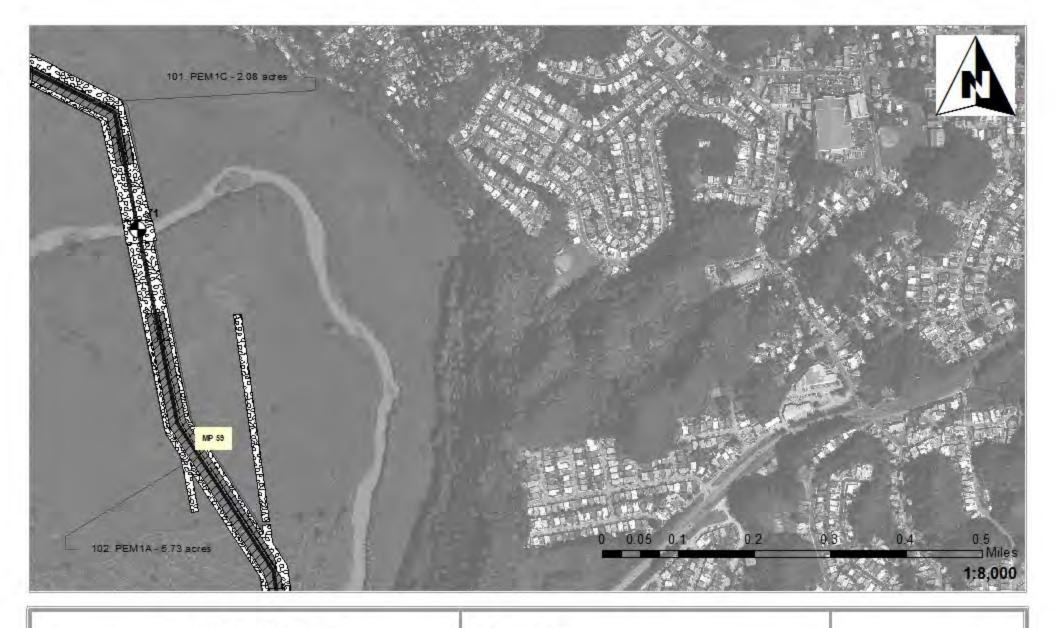

Total 7.46

Via Verde Project (SAJ-2010-02881(IP-EWG))

Source: 2011. Coll Rivera Environmental Via Verde JD. 1957-82 USGS. Topographic Maps of the Puerto Rico Quadrangles. 1987. USFWS. Nat bnal Wetland Inventory Maps. 2010. Puerto Rico Planning Board. Aerial Photographs.

## Legend

24" Pipe

Workspace

HDD Crossing

Open Cut Crossing

Drill Crossing

Wetlands/ Waters No Fill

Wetland Impacts Acres