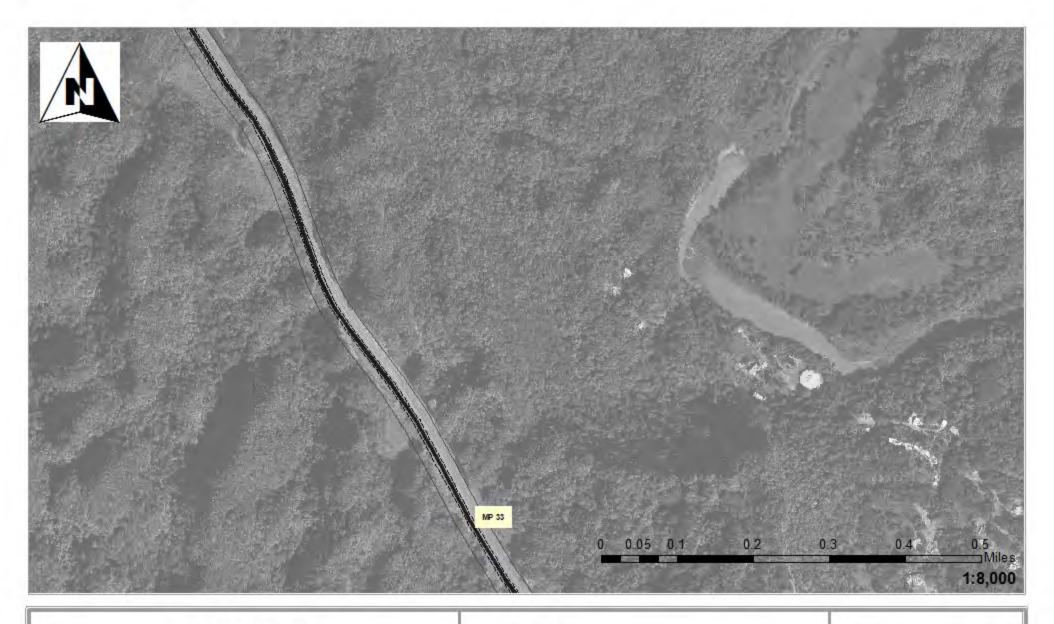

# Waters of the United States Impact Maps Sheet # 1 Via Verde Project

Via Verde Project (SAJ-2010-02881(IP-EWG))

Source: 2011. Coll Rivera Environmental I Via Verde JD. 1957–82. USGS. Topographic Maps of the Puerto Rico Quadrangles. 1987. USFWS. Nat brial Wetland Inventory Maps. 2010. Puerto Rico Planning Board. Aerial Photographs.

24" Pipe Wetlands/ Waters No Fill
Workspace Wetland Impacts Acres

HDD Crossing T

Drill Crossing

Temporary Fill 0.00
Permanent Fill .010

Permanent Fill .010
Total 0.00

Vía Verde Project (SAJ-2010-02881(IP-EWG))

Source: 2011, Coll Rivera Environmental Via Verde JD. 1957-82. USGS. Topo graphic Maps of the Puerto Rico Quadrangles. 1987. USFWS. National Wetland Inventory Maps. 2010. Puerto Rico Planning Board. Aerial Photographs.