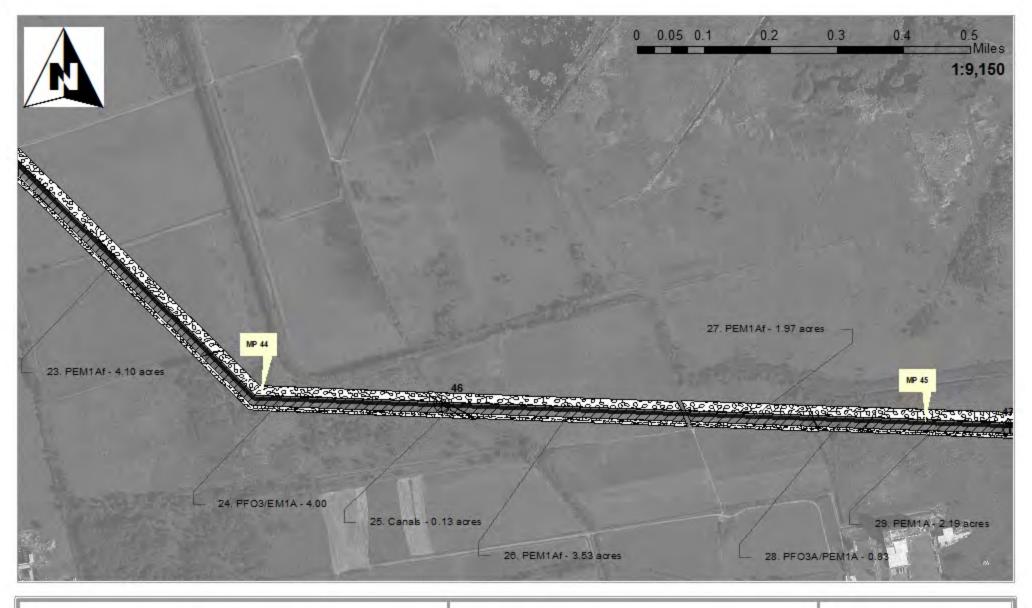

## Legend

HDD Crossing

**Drill Crossing** 

Workspace

Open Cut Crossing

Wetlands/ Waters No Fill

Acres

Wetland Impacts

Temporary Fill 6.29

Permanent Fill 0.00 Total 6.29

## Impact Maps Sheet # 47

Via Verde Project (SAJ-2010-02881(IP-EWG))

Source: 2011. Coll Rivera Environmental V/a Verde JD. 1957-82. US GS. Topographic Maps of the Puerto Rico Quadrangles. 1987. USFWS. Nat binal Wetland Inventory Maps. 2010. Puerto Rico Planning Board. Aerial Photographs.