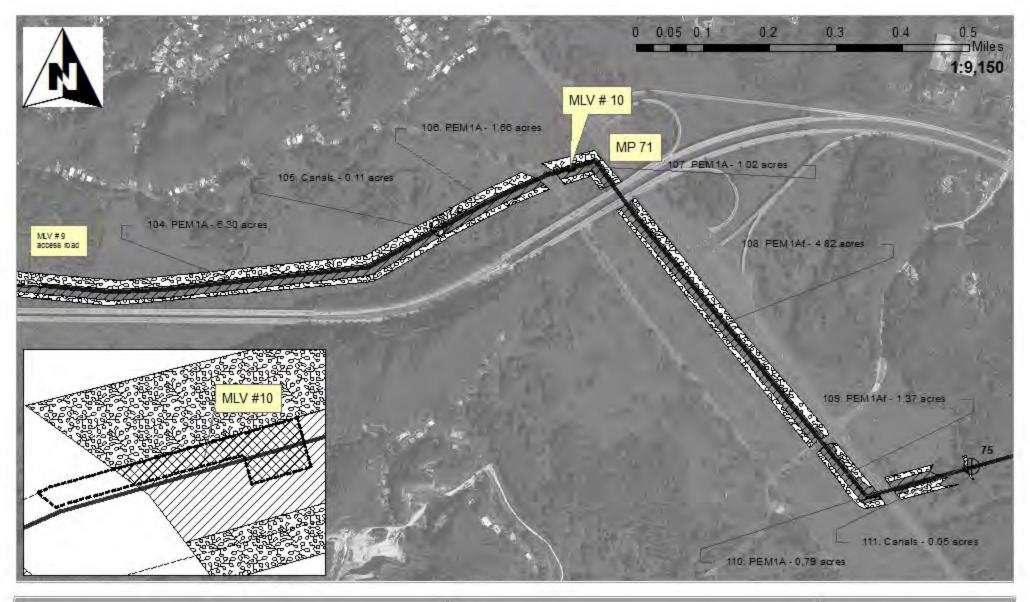

## Legend

Workspace

HDD Crossing Open Cut Crossing

Drill Crossing

Wetlands/ Waters No Fill

Wetland Impacts Acres

## **Impact Maps** Sheet #69

Vía Verde Project (SAJ-2010-02881(IP-EWG))

Source: 2011. Coll Rivera Environmental Via Verde JD. 1957-82. USGS. Topo graphic Maps of the Puerto Rico Quadrangles. 1987. USFWS. National Wetland Inventory Mapas. 2010. Puerto Rico Planning Board. Aerial Photographs.

## Legend

24" Pipe

Workspace

HDD Crossing

Open Cut Crossing

**Drill Crossing** 

Wetlands/ Waters No Fill

Wetland Impacts Acres

Temporary Fill 0.00 Permanent Fill 0.00

Vía Verde Project (SAJ-2010-02881(IP-EWG))

Source: 2011. Coll Rivera Environmental V/a Verde JD. 1957-82. USGS. Topo graphic Maps of the Puerto Rico Quadrangles. 1987. USFWS. National Wetland Inventory Maps. 2010. Puerto Rico Planning Board. Aerial Photographs.

## Legend

- 24" Pipe

Workspace

HDD Crossing

Open Cut Crossing

Drill Crossing

Wetlands/ Waters No Fill

Wetland Impacts Acres

Temporary Fill 5.19 Permanent Fill 0.10

Total 5.29

Via Verde Project (SAJ-2010-02881(IP-EWG))

Source: 2011. Coll Rivera Environmental V (a Verde JD. 1957-82. USGS. Topographic Maps of the Puerto Rico Quadrangles. 1987. USFWS. Nat bna! Wetland inventory Maps. 2010. Puerto Rico Planning Board. Aerial Photographs.