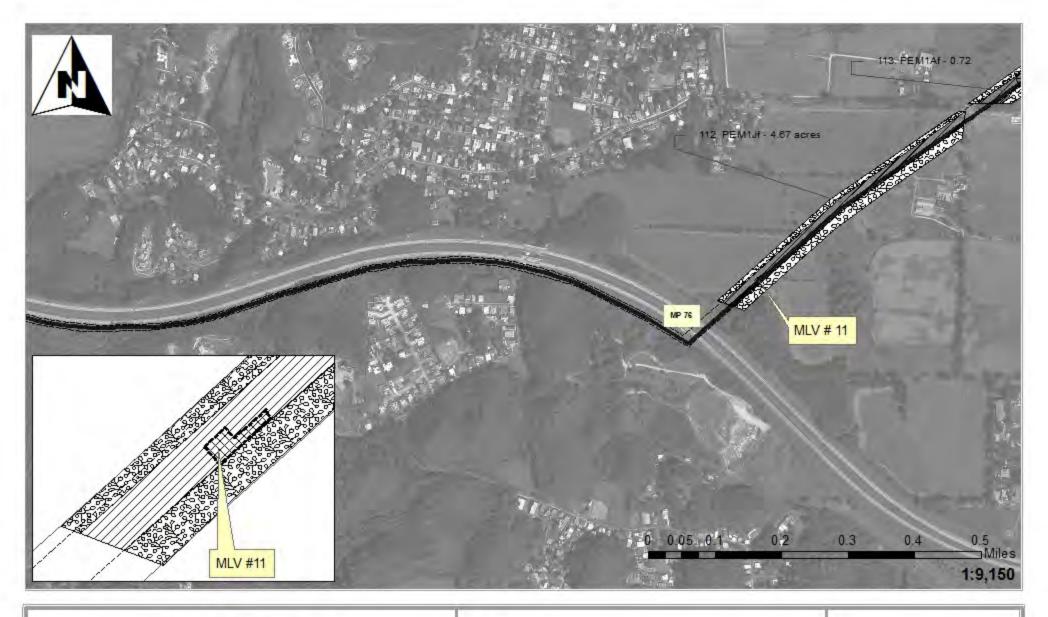

## **Impact Maps** Sheet #69

Vía Verde Project (SAJ-2010-02881(IP-EWG))

Source: 2011. Coll Rivera Environmental Via Verde JD. 1957-82. USGS. Topo graphic Maps of the Puerto Rico Quadrangles. 1987. USFWS. National Wetland Inventory Mapas. 2010. Puerto Rico Planning Board. Aerial Photographs.

## Legend

24" Pipe

Workspace

HDD Crossing

Open Cut Crossing

**Drill Crossing** 

Wetlands/ Waters No Fill

Wetland Impacts Acres

Temporary Fill 0.00 Permanent Fill 0.00

Vía Verde Project (SAJ-2010-02881(IP-EWG))

Source: 2011. Coll Rivera Environmental V/a Verde JD. 1957-82. USGS. Topo graphic Maps of the Puerto Rico Quadrangles. 1987. USFWS. National Wetland Inventory Maps. 2010. Puerto Rico Planning Board. Aerial Photographs.