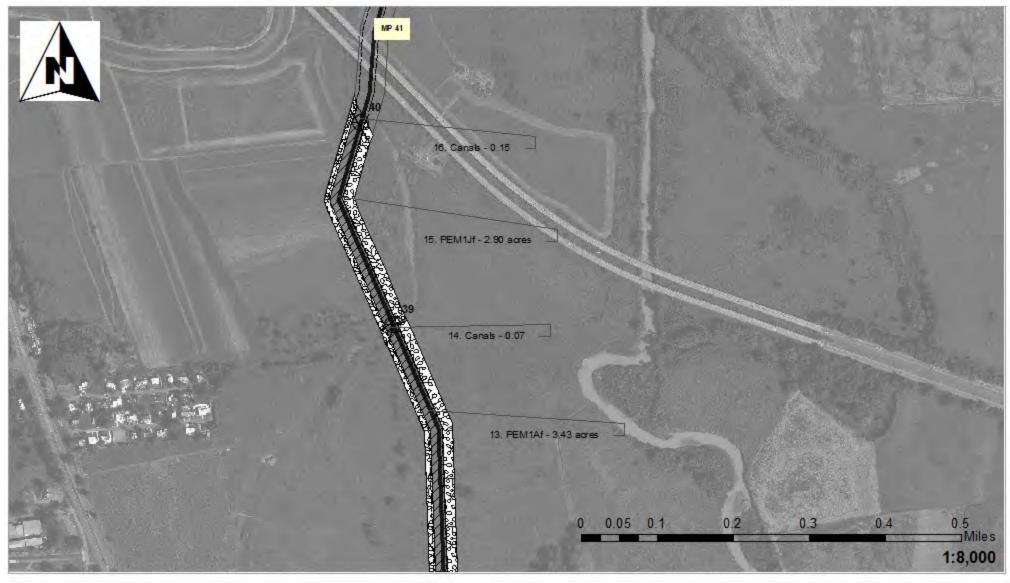

# Legend

24" Pipe Workspace

HDD Crossing

Open Cut Crossing

Drill Crossing

Temporary Fill 6.29

Permanent Fill 0.00 6.29 Total