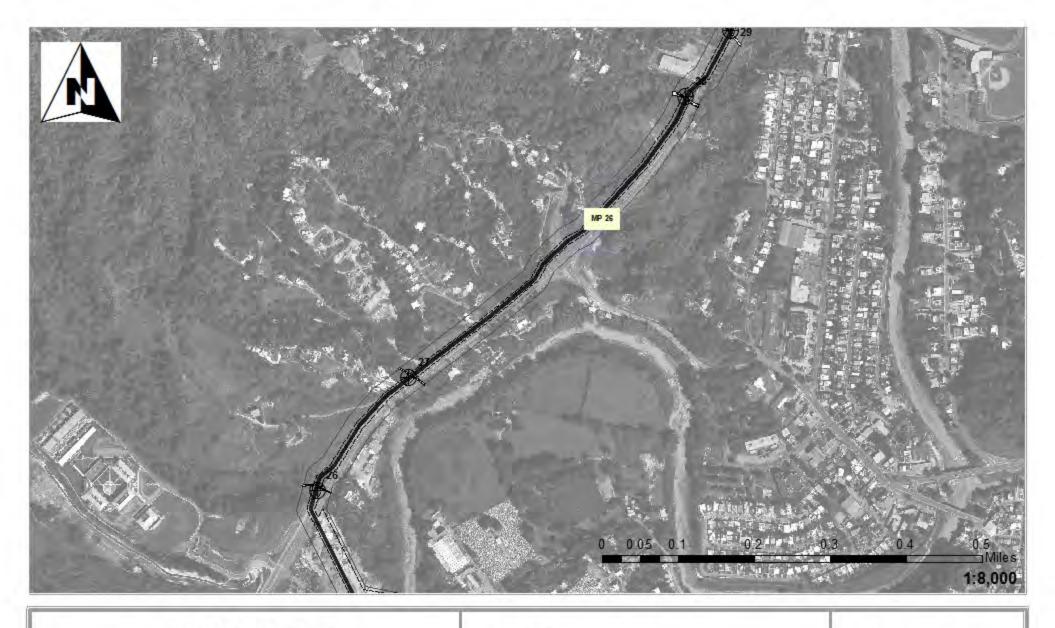

#### Impact Maps Sheet # 27

Via Verde Project (SAJ-2010-02881(IP-EWG))

Source: 2011. Coll Rivera Environmental Via Verde JD. 1957-82. USGS. Topographic Maps of the Puerto Rico Quadrangles. 1987. USFWS. Nat bna I Wetland Inventory Maps. 2010. Puerto Rico Planning Board. Aerial Photographs.

# Legend

24" Pipe

Workspace

◆ HDD Crossing

Open Cut Crossing

Drill Crossing

Wetlands/ Waters No Fill

Wetland Impacts Acres

Temporary Fill 0.20
Permanent Fill 0.00

Vía Verde Project (SAJ-2010-02881(IP-EWG))

Source: 2011. Coll Rivera Environmental V/a Verde JD. 1957-82. USGS. Topo graphic Maps of the Puerto Rico Quadrangles. 1987. USFWS. National Wetland Inventory Maps. 2010. Puerto Rico Planning Board. Aerial Photographs.