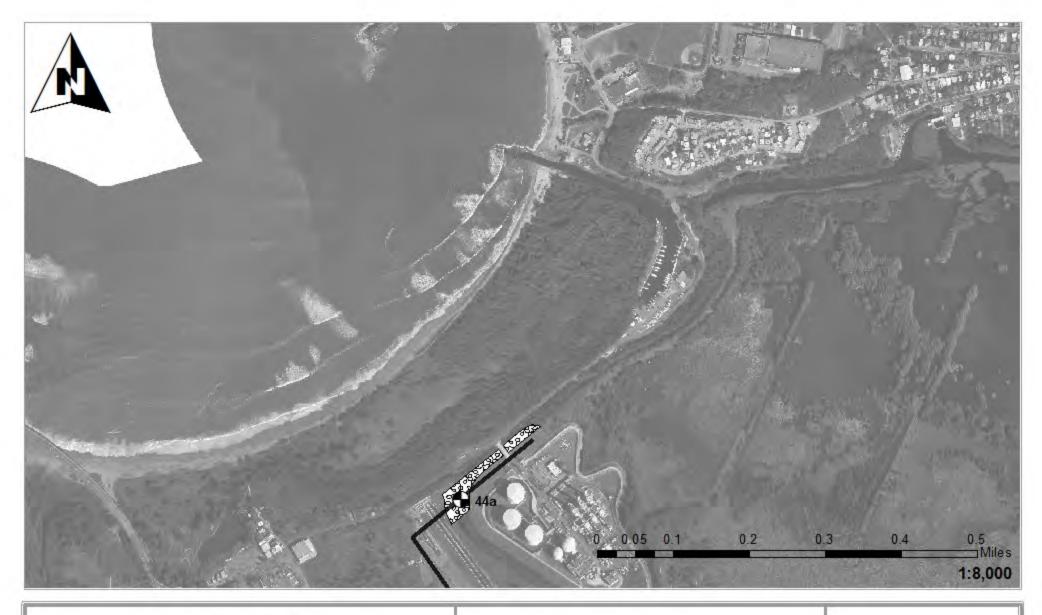

### **Impact Maps Sheet #45**

Vía Verde Project (SAJ-2010-02881(IP-EWG))

Source: 2011. Coll Rivera Environmental Via Verde JD. 1957-82. USGS. Topo graphic Maps of the Puerto Rico Quadrangles. 1987. USFWS. National Wetland inventory Maps. 2010. Puerto Rico Planning Board. Aerial Photographs.

## Legend

24" Pipe

Workspace

HDD Crossing

Open Cut Crossing

Drill Crossing

Wetlands/ Waters No Fill

Wetland Impacts Acres

Temporary Fill 0.09

Permanent Fill 0.00

Vía Verde Project (SAJ-2010-02881(IP-EWG))

Source: 2011. Coll Rivera Environmental Via Verde JD. 1957-82. USGS. Topo graphic Maps of the Puerto Rico Quadrangles. 1987. USFWS. National Wetland Inventory Maps. 2010. Puerto Rico Planning Board. Aerial Photographs.