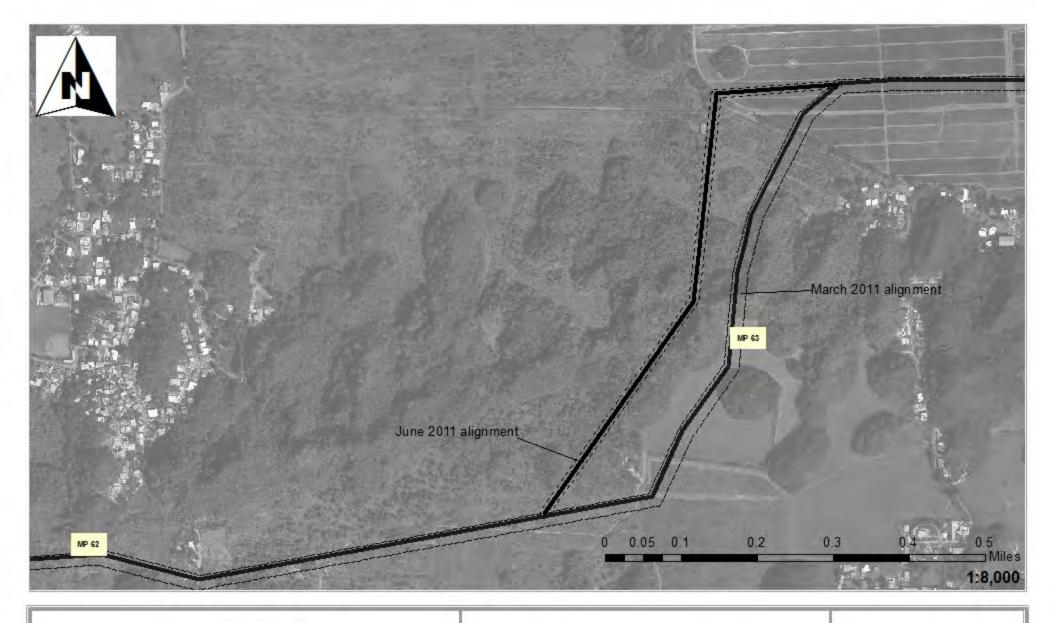

## Impact Maps Sheet # 63

Via Verde Project (SAJ-2010-02881(IP-EWG))

Source: 2011. Coll Rivera Environmental Via Verde JD. 1957-82. USGS. Topographic Maps of the Puerto Rico Quadrangles. 1987. USFWS. Nat bnal Wetland Inventory Maps. 2010. Puerto Rico Planning Board. Aerial Photographs.

## Legend

24" Pipe

Workspace

HDD Crossing

Open Cut Crossing

Drill Crossing

Wetlands/ Waters No Fill

Wetland Impacts Acres

Temporary Fill 0.00
Permanent Fill 0.00

Vía Verde Project (SAJ-2010-02881(IP-EWG))

Source: 2011. Coll Rivera Environmental Via Verde JD. 1957-82. USGS. Topo graphic Maps of the Puerto Rico Quadrangles. 1987. USFWS. National Wetland Inventory Maps. 2010. Puerto Rico Planning Board. Aerial Photographs.