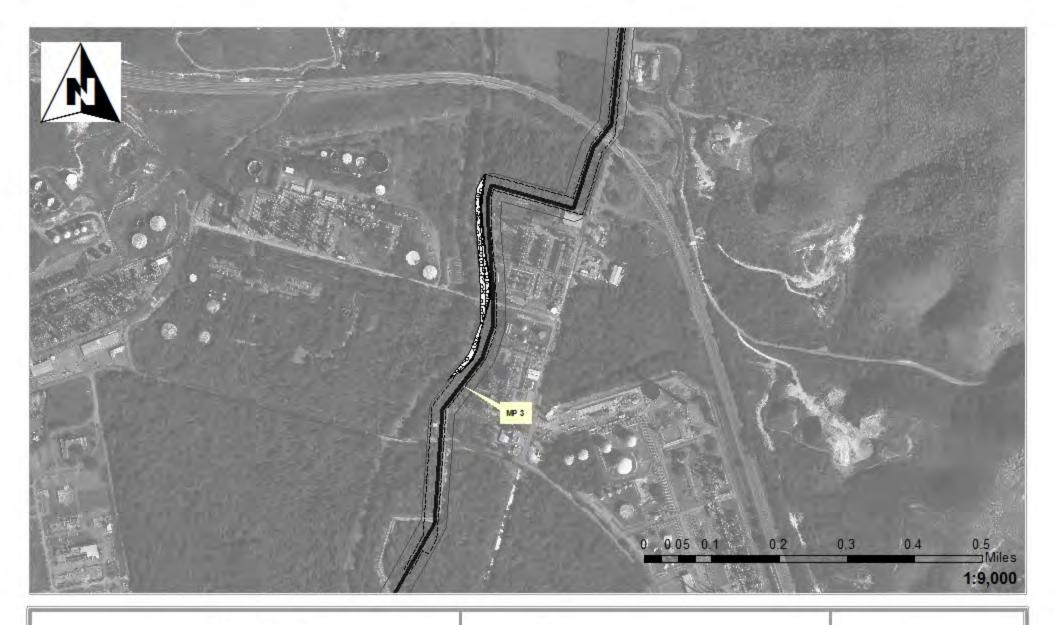

# Waters of the United States Impact Maps Sheet # 1 Via Verde Project

Via Verde Project (SAJ-2010-02881(IP-EWG))

Source: 2011. Coll Rivera Environmental I Via Verde JD. 1957–82. USGS. Topographic Maps of the Puerto Rico Quadrangles. 1987. USFWS. Nat brial Wetland Inventory Maps. 2010. Puerto Rico Planning Board. Aerial Photographs.

24" Pipe Wetlands/ Waters No Fill
Workspace Wetland Impacts Acres

HDD Crossing T

Drill Crossing

Temporary Fill 0.00
Permanent Fill .010

Permanent Fill .010
Total 0.00

Vía Verde Project (SAJ-2010-02881(IP-EWG))

Source: 2011, Coll Rivera Environmental Via Verde JD. 1957-82. USGS. Topo graphic Maps of the Puerto Rico Quadrangles. 1987. USFWS. National Wetland Inventory Maps. 2010. Puerto Rico Planning Board. Aerial Photographs.