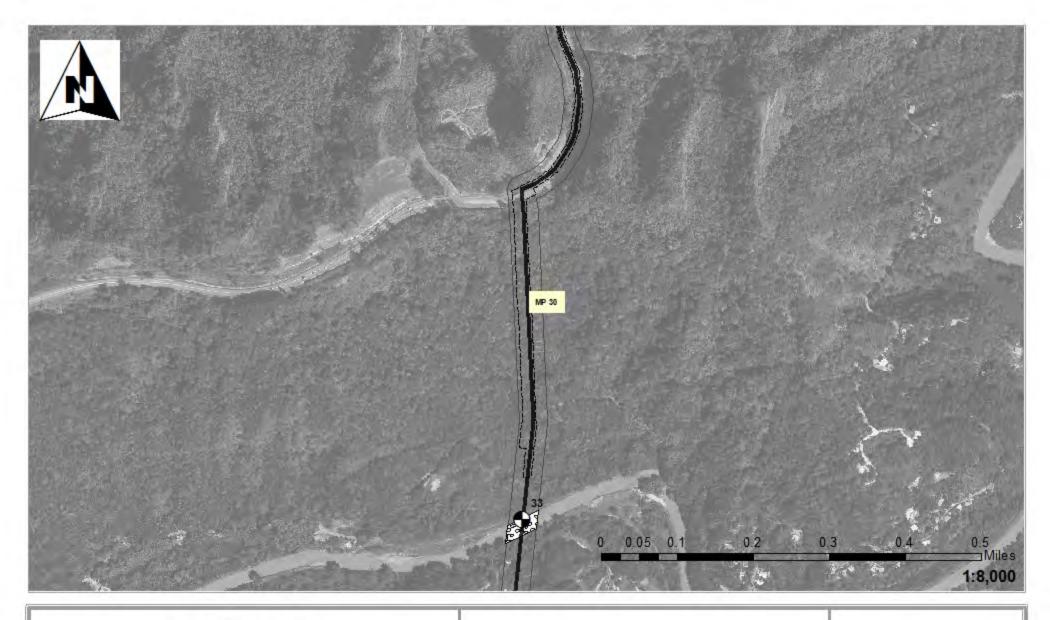

Rivera Environmental Via Verde JD. 1957-82. USGS. Topographic Maps of the Puerto Rico Quadrangles. 1987. USFWS. Nat bnal Wetland Inventory Maps. 2010. Puerto Rico Planning Board. Aerial Photographs.

# Legend

24" Pipe

Workspace

HDD Crossing

Open Cut Crossing

Drill Crossing

Wetland Impacts Acres

Temporary Fill 0.00

Permanent Fill 0.00
Total 0.00







Via Verde Project (SAJ-2010-02881(IP-EWG))

Source: 2011. Coll Rivera Environmental V(a Verde JD. 1957-82. USGS. Topographic Maps of the Puerto Rico Quadrangles. 1987. USFWS. National Wetland Inventory Maps. 2010. Puerto Rico Planning Board. Aerial Photographs.

# Legend

24" Pipe

Workspace

HDD Crossing

Open Cut Crossing

Drill Crossing



Wetlands/ Waters No Fill

Wetland Impacts Acres

Temporary Fill 0.10
Permanent Fill 0.00







Vía Verde Project (SAJ-2010-02881(IP-EWG))

Source: 2011. Coll Rivera Environmental VIa Verde JD. 1957–82. USGS. Topographic Maps of the Puerto Rico Quadrangles. 1987. USFWS. National Wetland Inventory Maps. 2010. Puerto Rico Planning Board. Aerial Photographs.

# Legend



Workspace

HDD Crossing

Open Cut Crossing

Drill Crossing



Wetlands/ Waters No Fill

Wetland Impacts Acres

Temporary Fill 0.00
Permanent Fill 0.00







Vía Verde Project (SAJ-2010-02881(IP-EWG))

Source: 2011. Coll Rivera Environmental Via Verde JD. 1957-82. USGS. Topo graphic Maps of the Puerto Rico Quadrangles. 1987. USFWS. National Wetland Inventory Maps. 2010. Puerto Rico Planning Board. Aerial Photographs.

# Legend

- 24" Pipe

Workspace

HDD Crossing

Open Cut Crossing

Drill Crossing

Wetlands/ Waters