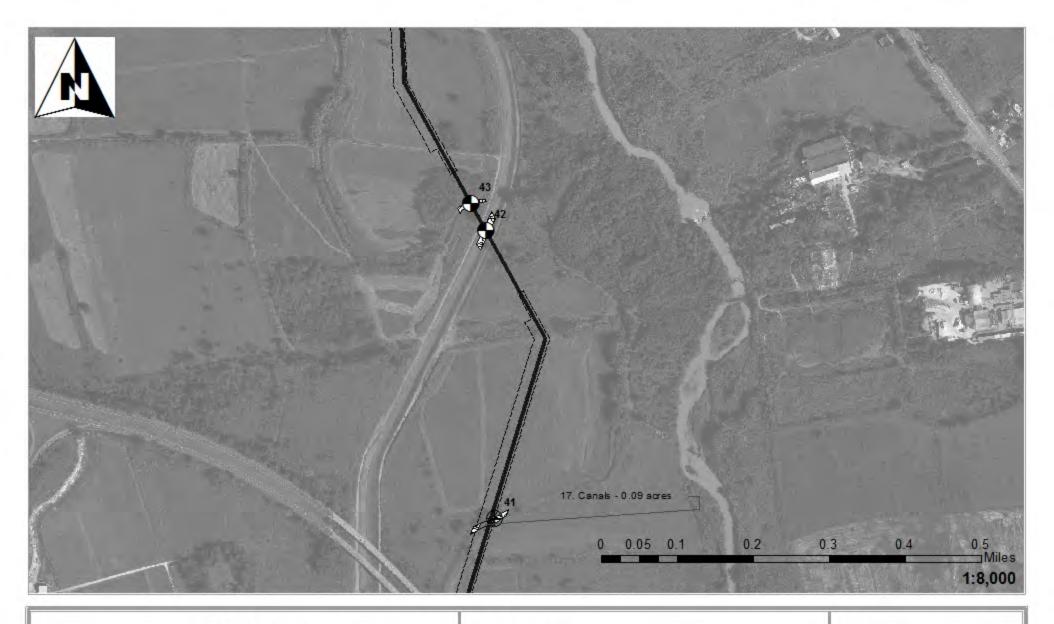

## Legend

24" Pipe

Workspace

HDD Crossing

Open Cut Crossing

Drill Crossing

Wetlands/ Waters No Fill

Wetland Impacts Acres

Temporary Fill 0.09

Permanent Fill 0.00

Vía Verde Project (SAJ-2010-02881(IP-EWG))

Source: 2011. Coll Rivera Environmental Via Verde JD. 1957-82. USGS. Topo graphic Maps of the Puerto Rico Quadrangles. 1987. USFWS. National Wetland Inventory Maps. 2010. Puerto Rico Planning Board. Aerial Photographs.

## Legend

HDD Crossing

**Drill Crossing** 

Workspace

Open Cut Crossing

Wetlands/ Waters No Fill

Acres

Wetland Impacts

Temporary Fill 6.29

Permanent Fill 0.00 Total 6.29