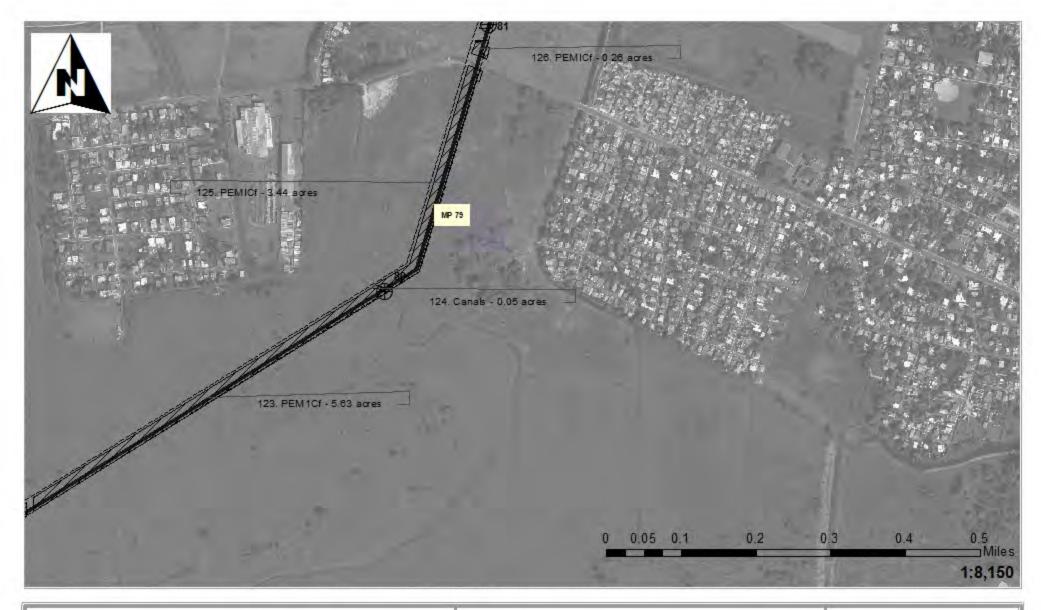

### Impact Maps Sheet # 79

Via Verde Project (SAJ-2010-02881(IP-EWG))

Source: 2011. Coll Rivera Environmental Via Verde JD. 1957-82. USGS. Topographic Maps of the Puerto Rico Quadrangles. 1987. USFWS. Nat bna! Wetland Inventory Mapas. 2010. Puerto Rico Planning Board. Aerial Photographs.

# Legend

24" Pipe

Workspace

♣ HDD Crossing

Open Cut Crossing

Drill Crossing

Wetland Impacts Acres

Temporary Fill 6.06
Permanent Fill 0.00

Total 6.06

Vía Verde Project (SAJ-2010-02881(IP-EWG))

Source: 2011. Coll Rivera Environmental VIa Verde JD. 1957-82. USGS. Topographic Maps of the Puerto Rico Quadrangles. 1987. USFWS. Nat bna I Wetland Inventory Maps. 2010. Puerto Rico Planning Board. Aerial Photographs.