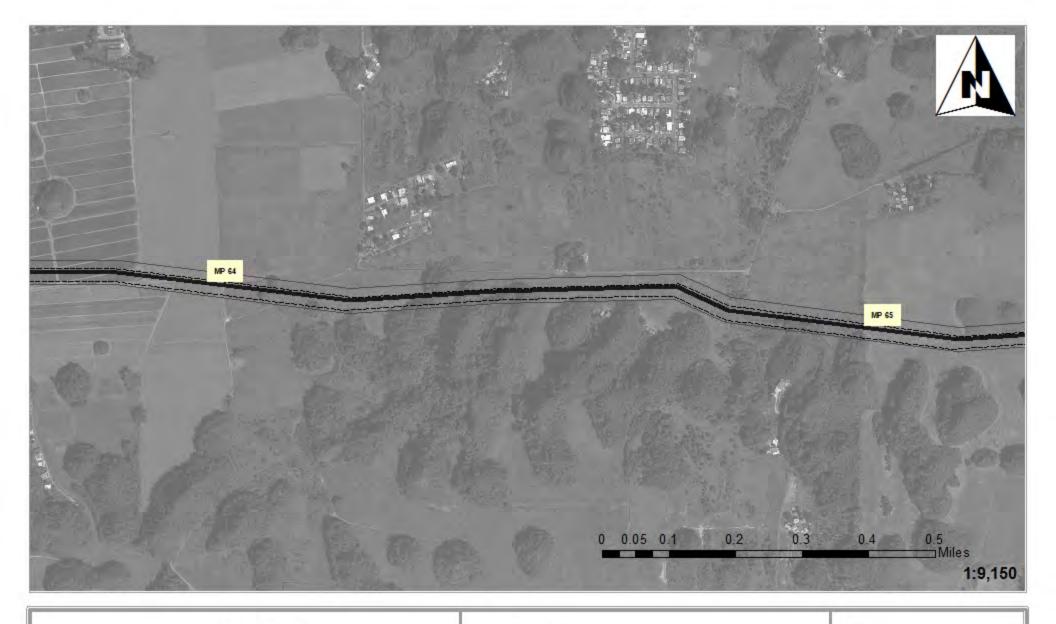

## Impact Maps Sheet # 63

Via Verde Project (SAJ-2010-02881(IP-EWG))

Source: 2011. Coll Rivera Environmental Via Verde JD. 1957-82. USGS. Topographic Maps of the Puerto Rico Quadrangles. 1987. USFWS. Nat bnal Wetland Inventory Maps. 2010. Puerto Rico Planning Board. Aerial Photographs.

## Legend

24" Pipe

Workspace

HDD Crossing

Open Cut Crossing

Drill Crossing

Wetlands/ Waters No Fill

Wetland Impacts Acres

Temporary Fill 0.00
Permanent Fill 0.00

Vía Verde Project (SAJ-2010-02881(IP-EWG))

Source: 2011. Coll Rivera Environmental Via Verde JD. 1957-82. USGS. Topo graphic Maps of the Puerto Rico Quadrangles. 1987. USFWS. National Wetland Inventory Maps. 2010. Puerto Rico Planning Board. Aerial Photographs.

## Legend

24" Pipe

Workspace

HDD Crossing

Open Cut Crossing

**Drill Crossing** 

Wetland Impacts Acres

Temporary Fill 0.00 Permanent Fill 0.00