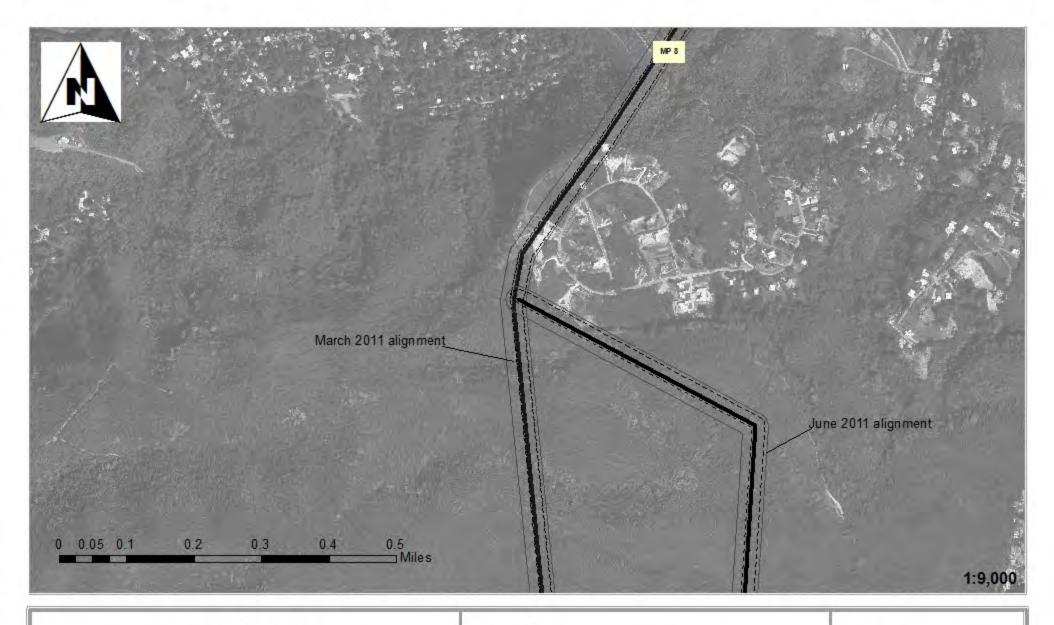

# Waters of the United States Impact Maps Sheet # 1 Via Verde Project

Via Verde Project (SAJ-2010-02881(IP-EWG))

Source: 2011. Coll Rivera Environmental I Via Verde JD. 1957–82. USGS. Topographic Maps of the Puerto Rico Quadrangles. 1987. USFWS. Nat brial Wetland Inventory Maps. 2010. Puerto Rico Planning Board. Aerial Photographs.

24" Pipe Wetlands/ Waters No Fill
Workspace Wetland Impacts Acres

HDD Crossing T

Drill Crossing

Temporary Fill 0.00
Permanent Fill .010

Permanent Fill .010
Total 0.00

Vía Verde Project (SAJ-2010-02881(IP-EWG))

Source: 2011, Coll Rivera Environmental Via Verde JD. 1957-82. USGS. Topo graphic Maps of the Puerto Rico Quadrangles. 1987. USFWS. National Wetland Inventory Maps. 2010. Puerto Rico Planning Board. Aerial Photographs.