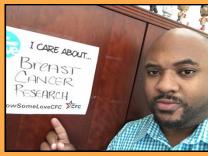

The second of four *Show Some Love* days took place on Oct. 11th, and revealed the many causes

supported campaign. employees the second

throughout the Federal participated in Show Some Love

day, by writing their causes and sharing on social media.

Causes were diverse and ranged from animal fostering to education to breast cancer research. This promotional day was the perfect opportunity how Federal employees show some love to their community.

See page 2 for photos of causes from around the National Capital Area!