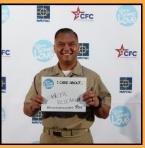

The second of four *Show Some Love* days took place on Oct. 11th, and revealed the many causes

supported campaign. employees the second

throughout the Federal participated in Show Some Love

day, by writing their causes and sharing on social media.

Causes were diverse and ranged from animal fostering to education to breast cancer research. This promotional day was the perfect opportunity how Federal employees show some love to their community.

See page 2 for photos of causes from around the National Capital Area!