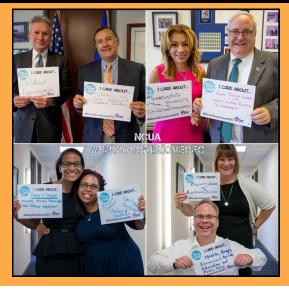

The second of four *Show Some Love* days took place on Oct. 11th, and revealed the many causes

supported campaign. employees the second

throughout the Federal participated in Show Some Love

day, by writing their causes and sharing on social media.

Causes were diverse and ranged from animal fostering to education to breast cancer research. This promotional day was the perfect opportunity how Federal employees show some love to their community.

See page 2 for photos of causes from around the National Capital Area!