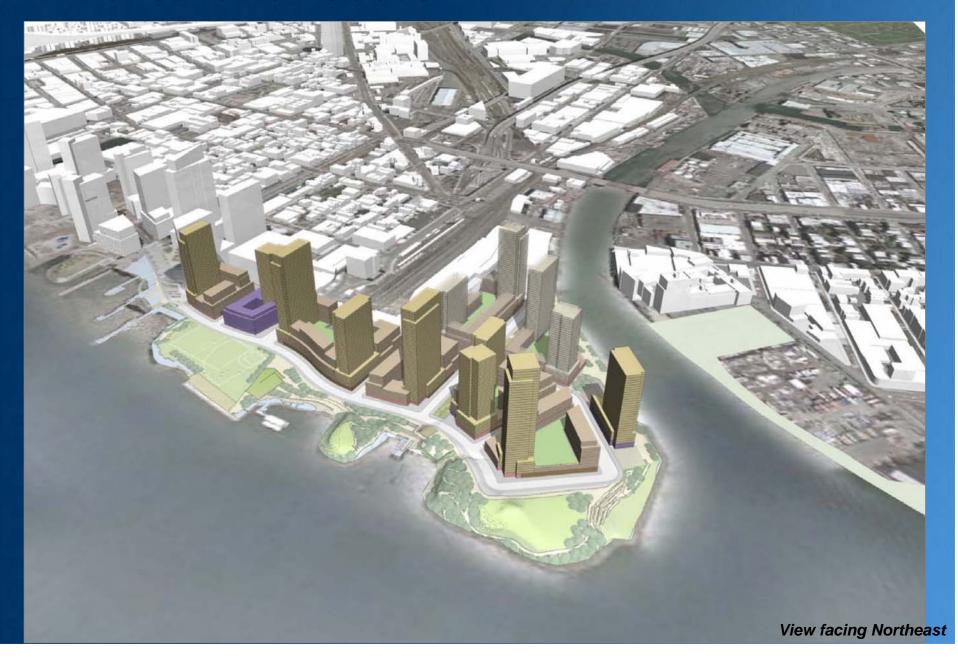

#### **Hunters Point South**

#### **OBJECTIVE:**

Create a vibrant, sustainable and well-designed middle-income urban community and waterfront park in Hunter's Point

#### PROGRAM:

Housing (5,000 units), Retail, School, Community Facility, Open Space, Parking

## **Hunter's Point South**