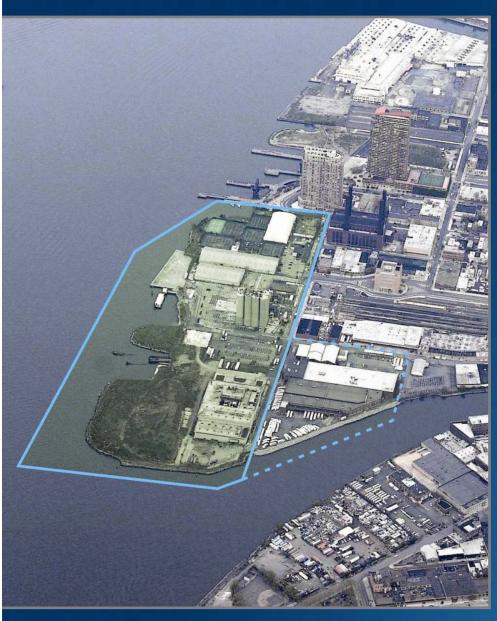

#### **Hunters Point South**

#### **OBJECTIVE:**

Create a vibrant, sustainable and well-designed middle-income urban community and waterfront park in Hunter's Point

#### PROGRAM:

Housing (5,000 units), Retail, School, Community Facility, Open Space, Parking

## **Hunter's Point South**