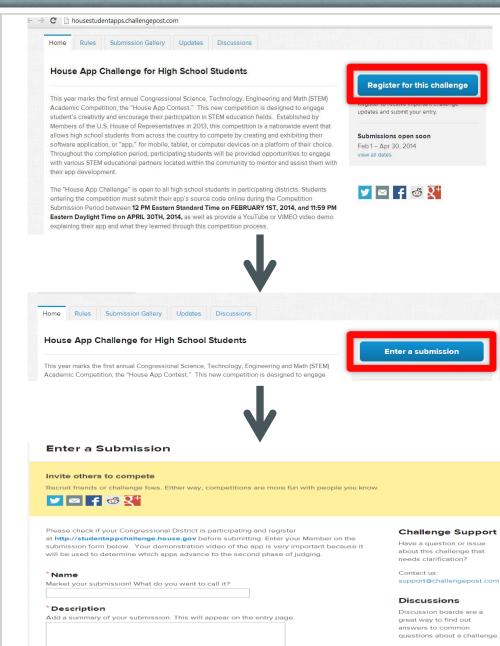

### ChallengePost

- Students go to <u>http://housestudentapps.challengepo</u> <u>st.com</u> and click "Register for this <u>Challenge.</u>" This will prompt them to create an account with ChallengePost if they do not already have one.
- After confirming their e-mail address and creating an account, they will be redirected to the House App Challenge page.
  Students then click the "Enter a Submission" button to submit their entries.