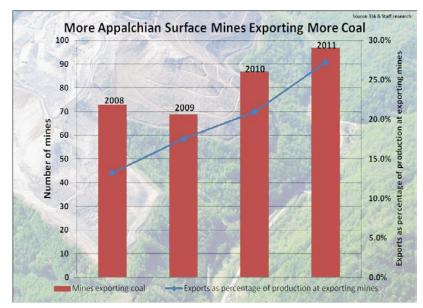

have accelerated exports in recent years as the marketplace moves to cheaper and cleaner alternatives to generate electricity. <sup>4</sup> Specifically, the data show:

- Ninety-seven mountaintop removal, steep slope and surface mines in West Virginia, Pennsylvania, Kentucky and Virginia exported American coal overseas in 2011, compared to 73 in 2008.
- Coal exports from surface mines in these four states have grown by 91 percent since 2009 to 13.2 million tons in 2011.
- Twenty-five of these mines exported more than half of their production in 2011. And six of these mines exported nine out of every 10 tons they produced last year.
- Overall, these 97 mines exported 27 percent of their production in 2011. In 2008, mines participating in the export trade sent 13 percent of their production overseas.