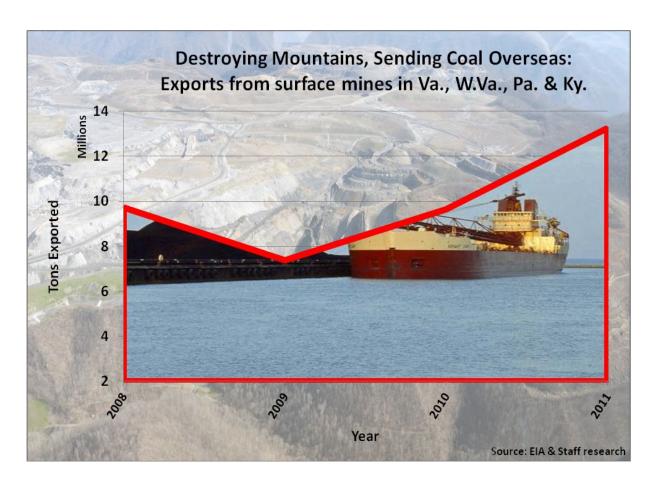

A growing body of research shows that mountaintop removal mines not only ruin ecosystems but cause cardiovascular disease, cancer, birth defects and poor overall health.

Coal exports have nearly doubled since 2009 to 107 million tons last year, now accounting for almost 12 percent of U.S. production.<sup>2</sup> Three out of every four tons that are exported come from the Appalachian region,<sup>3</sup> and often this coal is produced by mountaintop removal mining—a devastating practice that has blanketed communities with soot, contaminated drinking water, and destroyed 2,000 miles of streams.

have accelerated exports in recent years as the marketplace moves to cheaper and cleaner alternatives to generate electricity. <sup>4</sup> Specifically, the data show:

- Ninety-seven mountaintop removal, steep slope and surface mines in West Virginia, Pennsylvania, Kentucky and Virginia exported American coal overseas in 2011, compared to 73 in 2008.
- Coal exports from surface mines in these four states have grown by 91 percent since 2009 to 13.2 million tons in 2011.
- Twenty-five of these mines exported more than half of their production in 2011. And six of these mines exported nine out of every 10 tons they produced last year.
- Overall, these 97 mines exported 27 percent of their production in 2011. In 2008, mines participating in the export trade sent 13 percent of their production overseas.