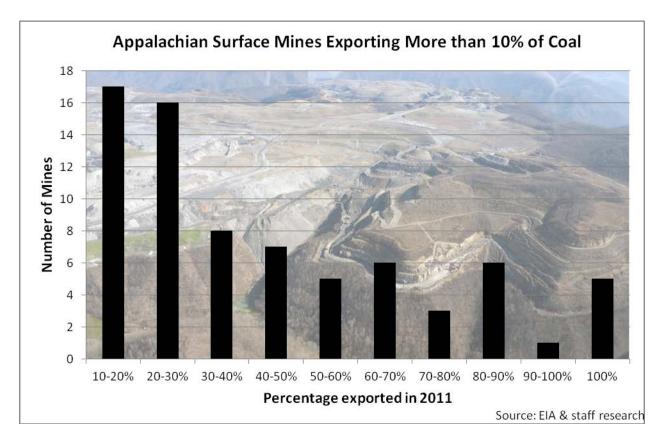

have accelerated exports in recent years as the marketplace moves to cheaper and cleaner alternatives to generate electricity. <sup>4</sup> Specifically, the data show:

- Ninety-seven mountaintop removal, steep slope and surface mines in West Virginia, Pennsylvania, Kentucky and Virginia exported American coal overseas in 2011, compared to 73 in 2008.
- Coal exports from surface mines in these four states have grown by 91 percent since 2009 to 13.2 million tons in 2011.
- Twenty-five of these mines exported more than half of their production in 2011. And six of these mines exported nine out of every 10 tons they produced last year.
- Overall, these 97 mines exported 27 percent of their production in 2011. In 2008, mines participating in the export trade sent 13 percent of their production overseas.