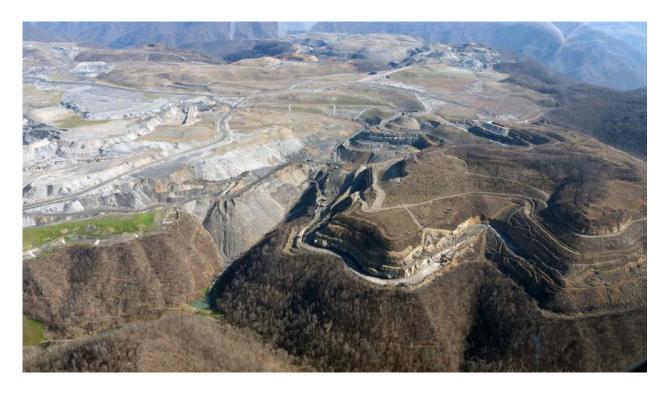

#### Coal's Twilight

ne of Alpha Natural Resources 150-plus mines includes the aptly named Twilight mountaintop removal mine in Boone County, W.Va., shown on the cover of this report. In 2011 alone, this mine exported 442,000 tons of coal with an estimated value of \$40 million or more.

While Alpha profits from sales abroad, communities have been devastated here at home. After mining began in 1997, neighboring residents grew weary of breathing dust-laden air that is linked to cancer and heart disease. Many opted to sell their properties to the mine's owner, and communities were transformed into ghost towns, as this photo shows.