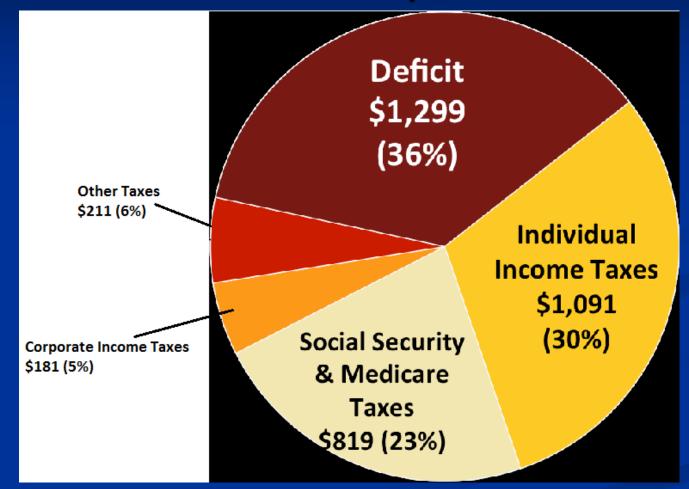

#### Federal Government Revenue: FY11

As a share of outlays, in billions:

#### Total FY11 Revenue: \$2,302,000,000,000

#### The Problem

In: \$2,302,000,000,000 Out: \$3,601,000,000,000

Annual Deficit: \$1,299,000,000,000