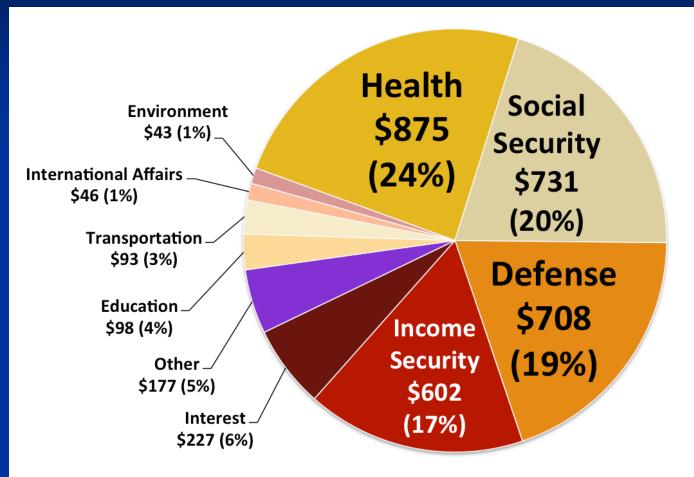

#### Federal Government Expenses: FY11

In billions:

#### Total FY11 Expenditures: \$3,601,000,000

#### The Problem

In: \$2,302,000,000,000 Out: \$3,601,000,000,000

Annual Deficit: \$1,299,000,000,000