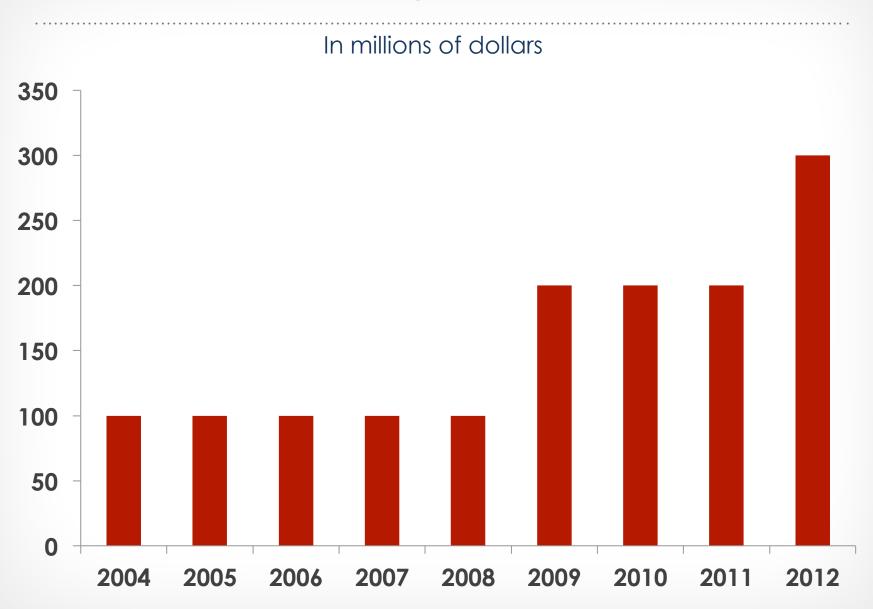

#### **EXCLUSION OF TAX ON EARNINGS OF TUITION SAVINGS ACCOUNT PROGRAMS**

In millions of dollars 2004 2005 2006 2007 2008 