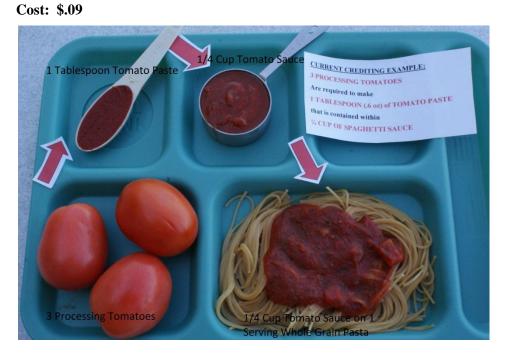

## **CURRENT 1/4 CUP CREDITING EXAMPLE**

3 PROCESSING TOMATOES = TBS TOMATO PASTE = 1/4 CUP OF SPAGHETTI SAUCE =