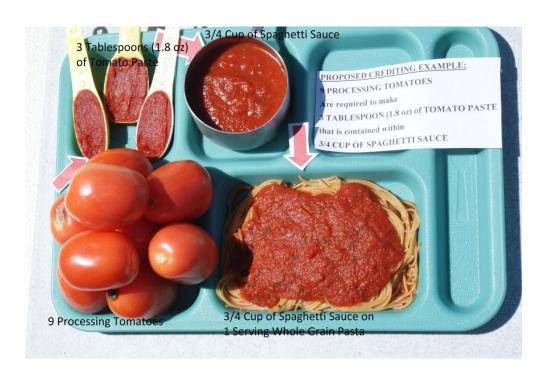

## PROPOSED 1/4 CUP CREDITING EXAMPLE

9 PROCESSING TOMATOES = 3 TBS TOMATO PASTE = 3/4 CUP OF SPAGHETTI SAUCE Cost: .27/serving