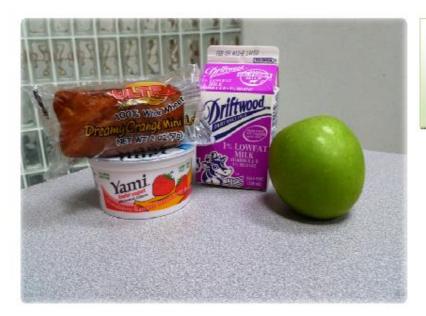

## Reimbursable Breakfast Now:

- Milk
- Fruit, ½ cup
- 1 Bread & 1 Protein
  OR 2 Breads daily