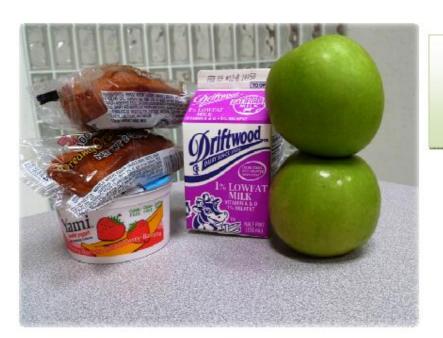

## Proposed Reimbursable Breakfast:

- Milk
- Fruit, 1 cup
- 1 Protein
- 1.4 to 2 Breads daily