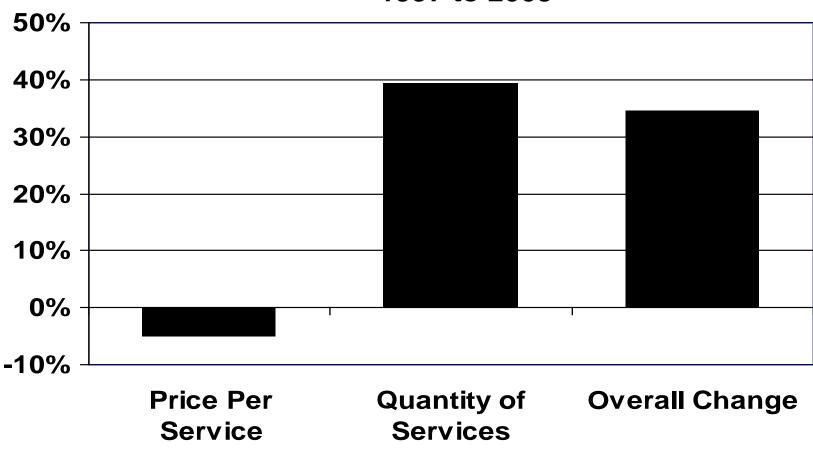

Source: The Long-Term Budget Outlook, CBO, June 2010

**Chart 3:**Volume in the Medicare Physician Setting

## Composition of the Change in Real Medicare Physician Spending Per Beneficiary, 1997 to 2005

Source: "Factors Underlying the Growth in Medicare Spending on Physician Services," Congressional Budget Office, Background Paper, June 2007, p. 15.