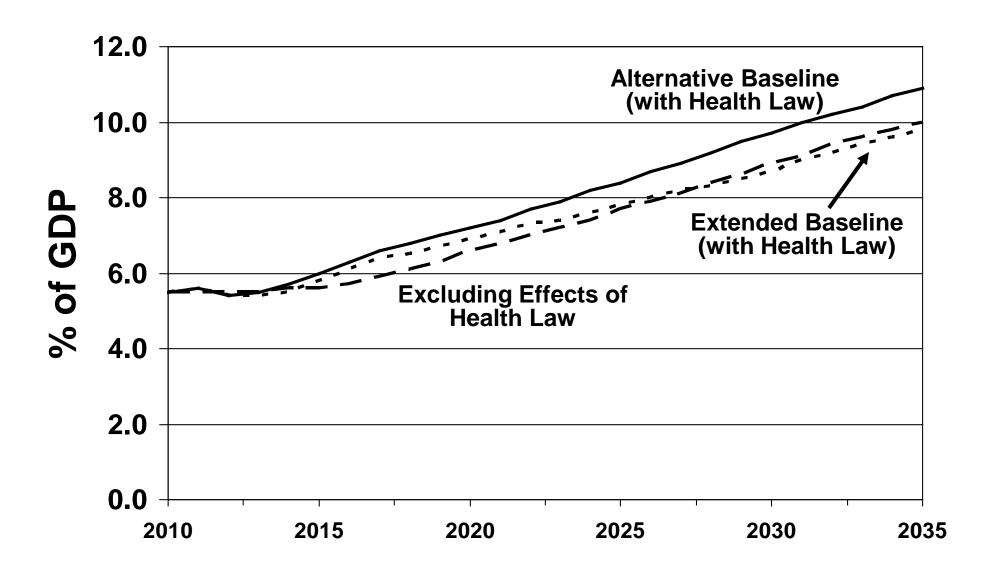

Chart 1: Federal Health Entitlement Spending, 2010 to 2021

Source: <u>The Budget and Economic Outlook: Fiscal Year 2011 to 2021</u>, Congressional Budget Office, January 2011

<u>Chart 2</u>: CBO's Long-Term Federal Health Projections

Source: The Long-Term Budget Outlook, CBO, June 2010

**Chart 3:**Volume in the Medicare Physician Setting