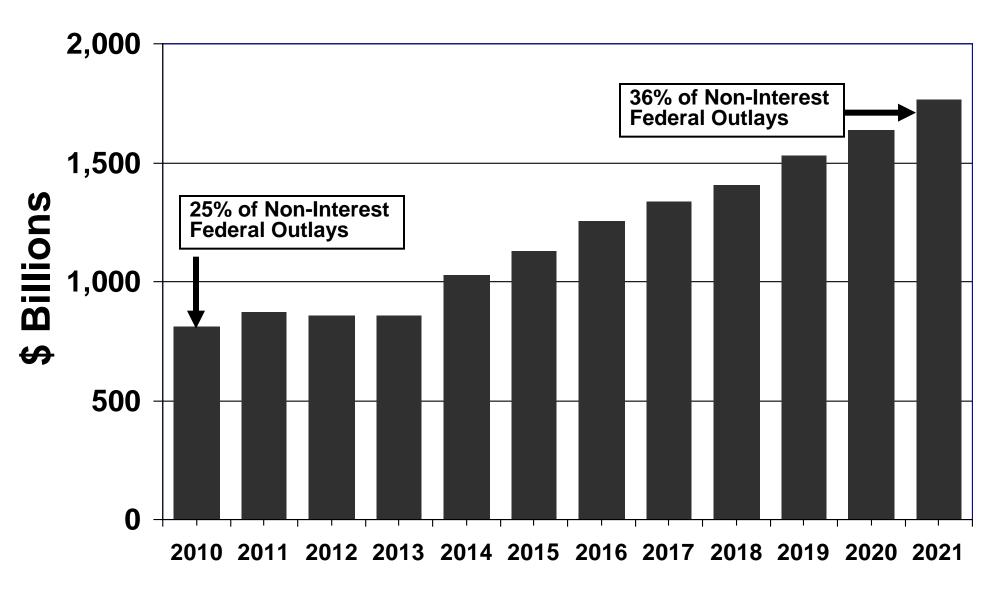

Chart 1: Federal Health Entitlement Spending, 2010 to 2021

Source: <u>The Budget and Economic Outlook: Fiscal Year 2011 to 2021</u>, Congressional Budget Office, January 2011

<u>Chart 2</u>: CBO's Long-Term Federal Health Projections