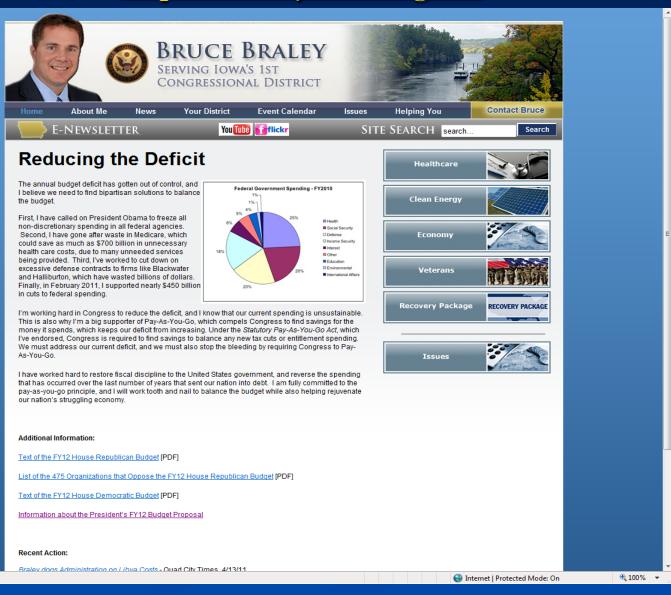

### Federal Government Revenue

#### Federal Government Income - FY2010

#### Total FY10 Revenue: \$2,162,000,000,000