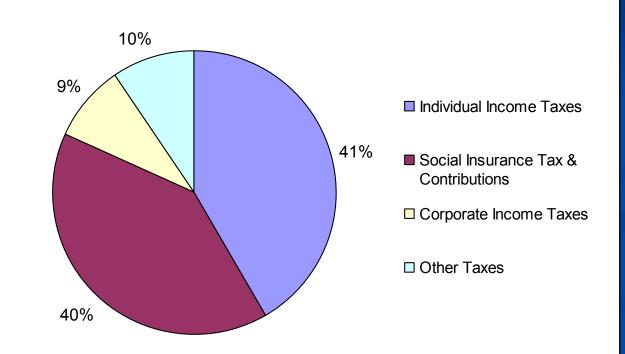

### Federal Government Revenue

#### Federal Government Income - FY2010

#### Total FY10 Revenue: \$2,162,000,000,000