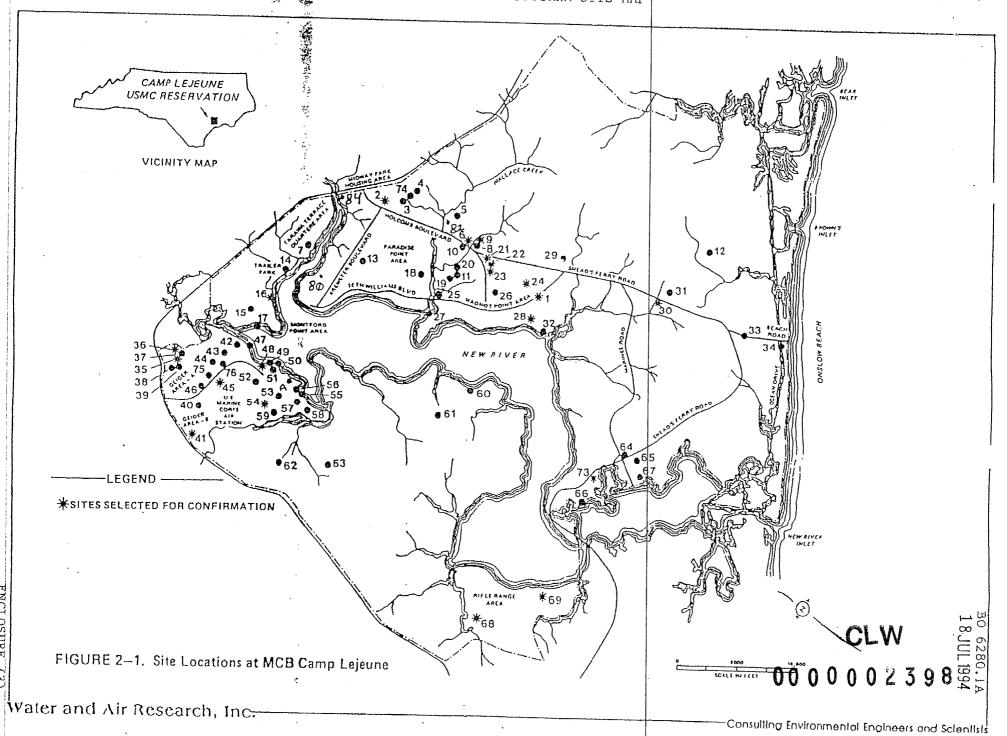

Before the completion of the contract/delivery order, the constructed remedial system must be jointly inspected by representatives from the IR Division and the ROICC office.

- All organizations charged with planning or implementing construction projects, field activities, and troop training exercises are responsible for coordinating and ensuring that those activities do not affect and are not affected by the IR sites identified in enclosures (1), (2), and (3). This includes the adverse human health effects which may arise from exposure of personnel as well as site disturbance which may exacerbate contamination and/or complicate the remediation process. All such activities in the proximity of identified IR sites should be coordinated with the AC/S, Environmental Management, via the IR Division Director, to ensure protection of human health and to maintain the remedial process. Enclosure (3) is a map identifying the general location of IR Program sites. If any planned activities are in the proximity of any site denoted on enclosure (3), the organization planning the activity should contact the IR Division for more detailed site information. After consultation with the IR Division, any planned activity that potentially impacts an IR site, or is to occur within 500 feet of the outer perimeter of an IR site, must be coordinated through the Assistant Chief of Staff, Environmental Management before commencing. Any individual/organization discovering either a previously unidentified hazardous substance, or any buried or abandoned material deemed as suspicious or odd in appearance shall immediately notify the IR Division Director, Environmental Management Department at extension 5068 and secure the site to the extent possible to avoid disturbance of any contaminated material.
- 6. <u>Concurrence</u>. This Order has been coordinated with and concurred in by the Commanding Generals, II Marine Expeditionary Force; 2d Marine Division; 2d Force Service Support Group; 2d Marine Expeditionary Brigade; and the Commanding Officer, Marine Corps Air Station, New River.