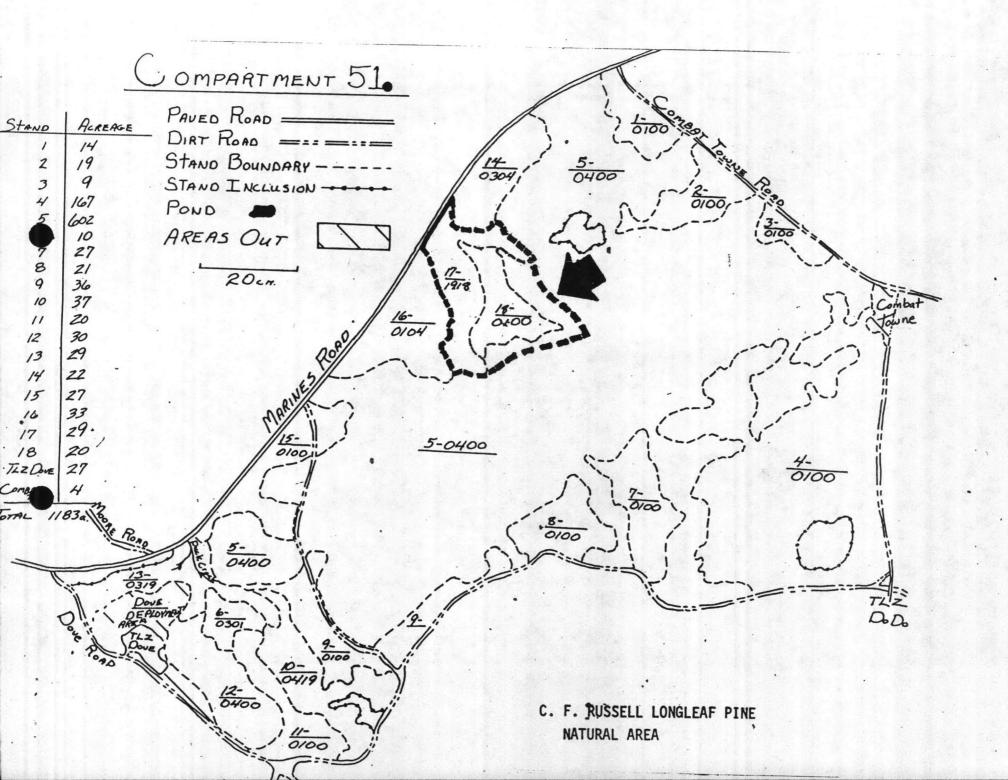

(A) C.F. Russell Longleaf Pine Natural Area - 94 acres (see attached map). The 26-acre longleaf pine stand and 68-acre surrounding wetland buffer represents one of the few old-growth, natural regenerating longleaf pine forests remaining on the Coastal Plain region. The longleaf pine (Pinus palustris) stand occupies a dry sand ridge. The old flat-topped pine trees with trunk scars or box-faces remain as historic artifacts of the naval stores industry that was once an economic mainstay of eastern North Carolina. There is no evidence that any trees have been cut or stumps removed since before the turn of the twentieth century. Other than fire breaks around the border of the pine stand and a few shallow fire breaks extending into the stand, there are no signs of recent human manipulation. The preserve serves as an historic and natural interpretation and research area. A variety of biological processes are depicted, especially the life history of a natural reproducing longleaf pine forest and the effects of fire management on a fire-dependent natural community. An active colony of the red-cockaded woodpecker, a federally-listed endangered species, is found in this old longleaf pine stand. Other wildlife species using this habitat include black bear, deer, and wild turkey. To the east and south of the pine-dominated ridge is a high pocosin natural community dominated by widely scattered pond pine and evergreen shrub species. The creeks on the north and west sides of the pine ridge drain the pocosin areas and are vegetated by a swamp forest natural community. The pocosin and swamp wetlands surrounding the pine forest serve as an effective natural buffer and isolate the pine stand from disturbances.