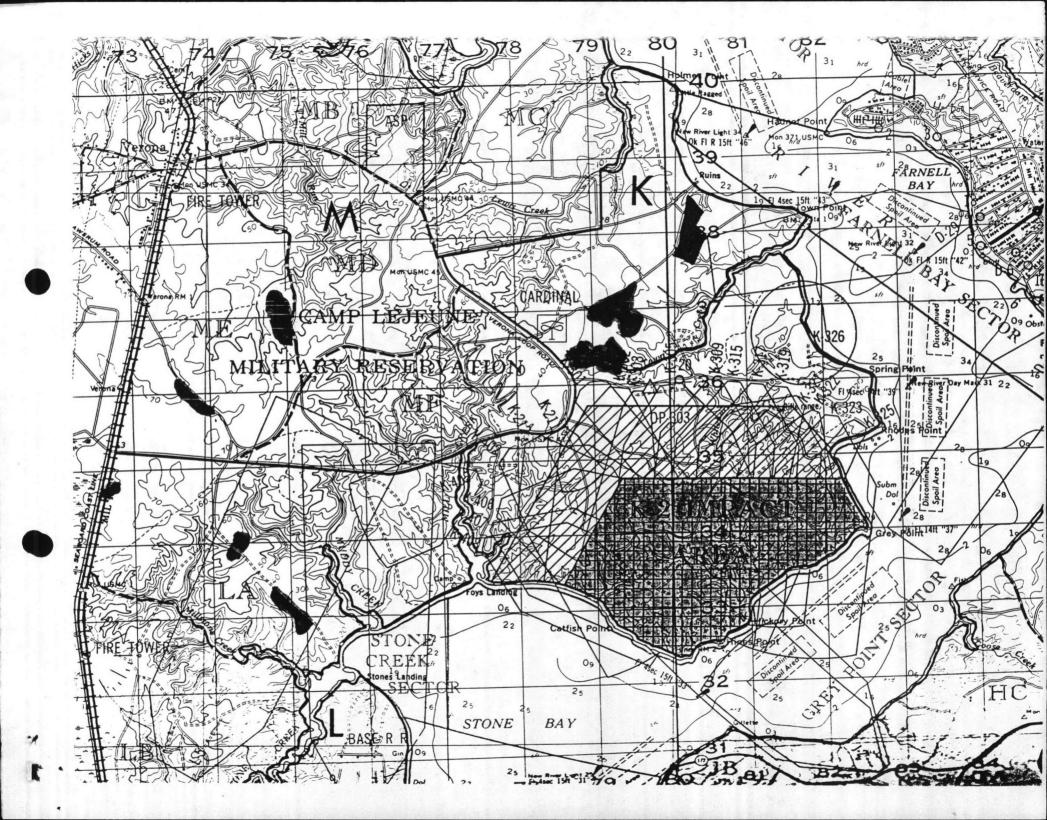

Whereas, the lands composing Camp Lejeune contain several natural areas possessing biological, botanical, zoological, and ecological resources of state and national significance. These areas are described in summary as follows:

(A) C.F. Russell Longleaf Pine Natural Area - 94 acres (see attached map). The 26-acre longleaf pine stand and 68-acre surrounding wetland buffer represents one of the few old-growth, natural regenerating longleaf pine forests remaining on the Coastal Plain region. The longleaf pine (Pinus palustris) stand occupies a dry sand ridge. The old flat-topped pine trees with trunk scars or box-faces remain as historic artifacts of the naval stores industry that was once an economic mainstay of eastern North Carolina. There is no evidence that any trees have been cut or stumps removed since before the turn of the twentieth century. Other than fire breaks around the border of the pine stand and a few shallow fire breaks extending into the stand, there are no signs of recent human manipulation. The preserve serves as an historic and natural interpretation and research area. A variety of biological processes are depicted, especially the life history of a natural reproducing longleaf pine forest and the effects of fire management on a fire-dependent natural community. An active colony of the red-cockaded woodpecker, a federally-listed endangered species, is found in this old longleaf pine stand. Other wildlife species using this habitat include black bear, deer, and wild turkey. To the east and south of the pine-dominated ridge is a high pocosin natural community dominated by widely scattered pond pine and evergreen shrub species. The creeks on the north and west sides of the pine ridge drain the pocosin areas and are vegetated by a swamp forest natural community. The pocosin and swamp wetlands surrounding the pine forest serve as an effective natural buffer and isolate the pine stand from disturbances.

(B) Wallace Creek Natural Area - 350 acres (see attached map). An old-growth bald cypress stand survives as a remnant of the historic millpond that was impounded on Wallace Creek by the old Montford Dam, which was destroyed by Hurricane Hazel in 1954. Most such cypress stands have previously been cut elsewhere in the Coastal Plain. Massive, beautiful cypress trees tower over a subcanopy of hardwoods and an open understory with scattered red bays and palmetto palms. The swamp forest above the old impoundment is a high quality example of a blackwater swamp system due to its undisturbed hydrologic condition and maturity of the forest. The cypress-gum swamp grades into a small blackwater stream subtype dominated by black guns and other mixed hardwoods along the three upper tributaries of Wallace Creek. The swamp forest provides important habitat for a diversity of wildlife and connects with the marshes along the New River.