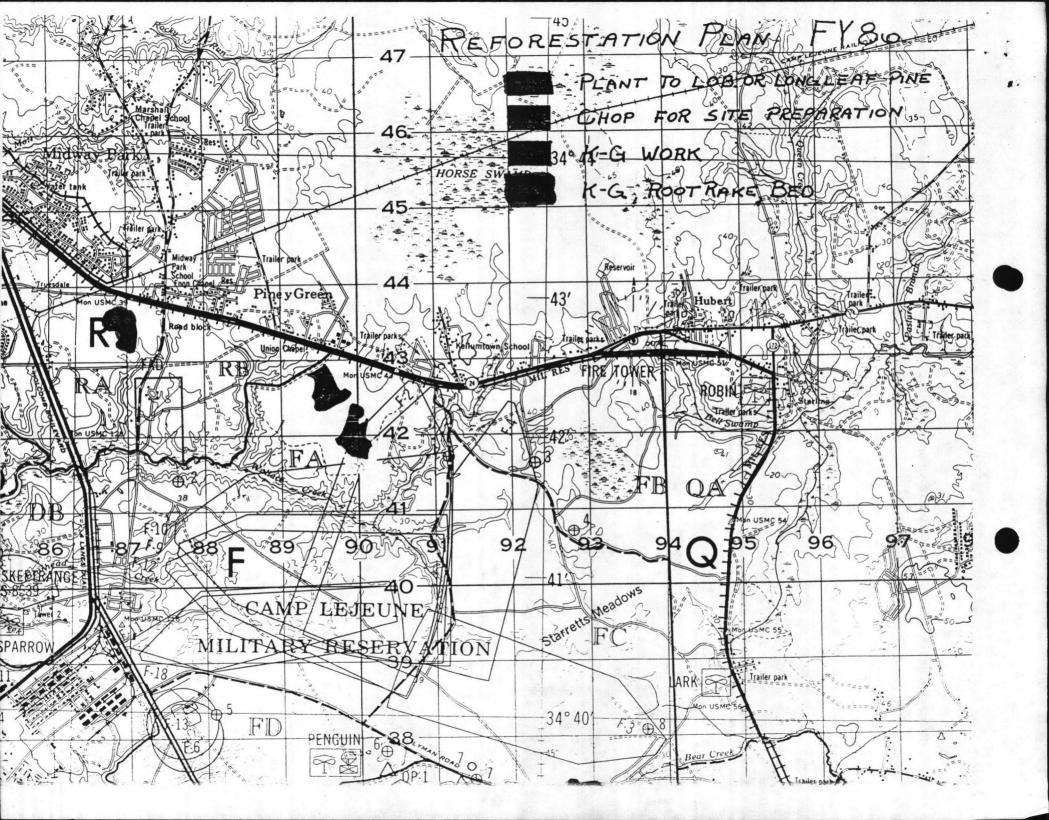

Subj: FY-86 SITE PREPARATION AND REFORESTATION; PLANS FOR

Encl: (1) AC/S, Trng&Opns Memo dtd 13 Aug 1985

2

1. The Assistant Chief of Staff, Training and Operations has withdrawn his comments concerning FY-86 site preparation and reforestation plans (enclosure (1)). Comments/concurrence are noted in the left margin of the basic correspondence. Accordingly, request you make appropriate plans for the reforestation of the TLZ Cardinal area as noted in paragraph 2. Also, removal of merchantable timber in the HA, HB and HC areas should be programmed for harvest in advance of training operations.

SUBJ: FY-86 SITE PREPARATION AND REFORESTATION; PLANS FOR

Ref: (a) Dir, NREAD Memo 5200 NREAD of 23 July 1985

1. The proposals outlined on the portions of the CLNC Special Edition Map have been reviewed and are concurred in for FY-86 with the following exception:

a. Verona Loop area - the two sections shown in red/black for planting in lobrelly or longleaf pine.

(1) With increased use of tracked vehicles/mechanized forces in the Verona training areas, these open spaces are well suited for mechanized and anti-mechanized unit training and were used extensively by the 2d Marines during a recent exercise.

(2) While plans are being initiated for a mechanized infantry training area in the HA, HD, HC areas, these efforts are 6 months to one year from being finalized.

(3) It is recommended that no tree planting occur in these two areas during FY-86 to allow further evaluation of their use and final planning for a mechanized force training area.

SUBJ: FY-86 SITE PREPARATION AND REFORESTATION; PLANS FOR

Ref: (a) AC/S Training and Operations Memo of 13 Aug 1985 (b) CG 2dMarDiv Memo 3900 3/RED/gac of 14 Oct 1982

> 1. Reference (a) requests that no trees be planted in the two areas near TLZ Cardinal during FY-86 because of needed evaluation of the use of the areas for mechanized training. The area was initially proposed for reforestation in 1983, with site preparation occurring in 1982 but reforestation plans were cancelled because of a proposal to enlarge the K-2 Impact Area. During preparation of the FY-86 budget, we discussed the reforestation with Lieutenant Colonel Cizerle of Range Control. At that time he saw no reason not to reforest the area and it was included for FY-86 reforestation plans.

> 2. Historically, mechanized training in reforested areas has not been a problem because most damage associated with mechanized training is confined to the area adjacent to major roads. The TLZ Cardinal area has been prepared for reforestation and NREAD would prefer to reforest it in FY-86, as seedlings have been ordered.

3. Reference (a) also points out that a mechanized infantry training area in the HA, HB and HC areas is being initiated. If the areas under study in reference (a) are the same areas proposed by reference (b), there is significant merchantable timber to be removed from the area. It is estimated that the value of the standing merchantable timber would be approximately \$435,000 and should be harvested in advance of training operations. This would be a significant portion of the allowable annual timber harvest, and dollars generated would be a significant financial return to both the Marine Corps and Onslow County School system.