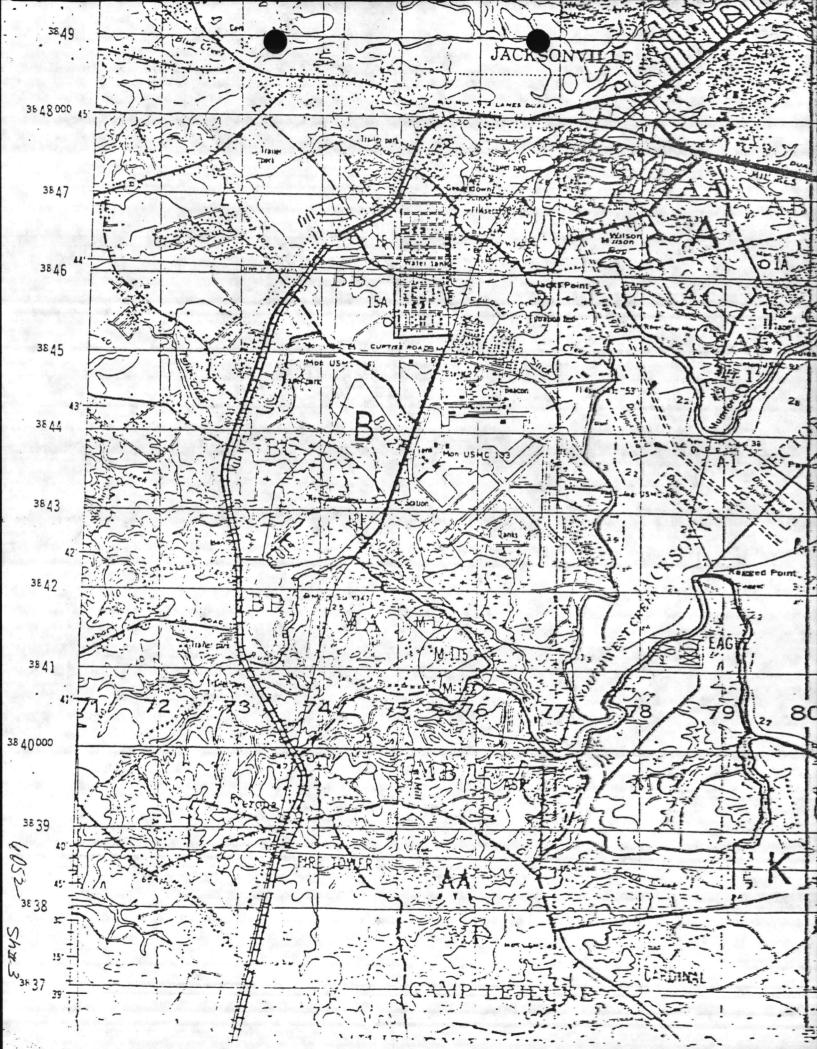

Whereas, the lands composing Camp Lejeune contain several natural areas possessing biological, botanical, zoological, and ecological resources of state and national significance. These areas are described in summary as follows:

(A) C.F. Russell Longleaf Pine Natural Area - 94 acres (see attached map). The 26-acre longleaf pine stand and 68-acre surrounding wetland buffer represents one of the few old-growth, natural regenerating longleaf pine forests remaining on the Coastal Plain region. The longleaf pine (Pinus palustris) stand occupies a dry sand ridge. The old flat-topped pine trees with trunk scars or box-faces remain as historic artifacts of the naval stores industry that was once an economic mainstay of eastern North Carolina. There is no evidence that any trees have been cut or stumps removed since before the turn of the twentieth century. Other than fire breaks around the border of the pine stand and a few shallow fire breaks extending into the stand, there are no signs of recent human manipulation. The preserve serves as an historic and natural interpretation and research area. A variety of biological processes are depicted, especially the life history of a natural reproducing longleaf pine forest and the effects of fire management on a fire-dependent natural community. An active colony of the red-cockaded woodpecker, a federally-listed endangered species, is found in this old longleaf pine stand. Other wildlife species using this habitat include black bear, deer, and wild turkey. To the east and south of the pine-dominated ridge is a high pocosin natural community dominated by widely scattered pond pine and evergreen shrub species. The creeks on the north and west sides of the pine ridge drain the pocosin areas and are vegetated by a swamp forest natural community. The pocosin and swamp wetlands surrounding the pine forest serve as an effective natural buffer and isolate the pine stand from disturbances.

(B) Wallace Creek Natural Area - 350 acres (see attached map). An old-growth bald cypress stand survives as a remnant of the historic millpond that was impounded on Wallace Creek by the old Montford Dam, which was destroyed by Hurricane Hazel in 1954. Most such cypress stands have previously been cut elsewhere in the Coastal Plain. Massive, beautiful cypress trees tower over a subcanopy of hardwoods and an open understory with scattered red bays and palmetto palms. The swamp forest above the old impoundment is a high quality example of a blackwater swamp system due to its undisturbed hydrologic condition and maturity of the forest. The cypress-gum swamp grades into a small blackwater stream subtype dominated by black guns and other mixed hardwoods along the three upper tributaries of Wallace Creek. The swamp forest provides important habitat for a diversity of wildlife and connects with the marshes along the New River.