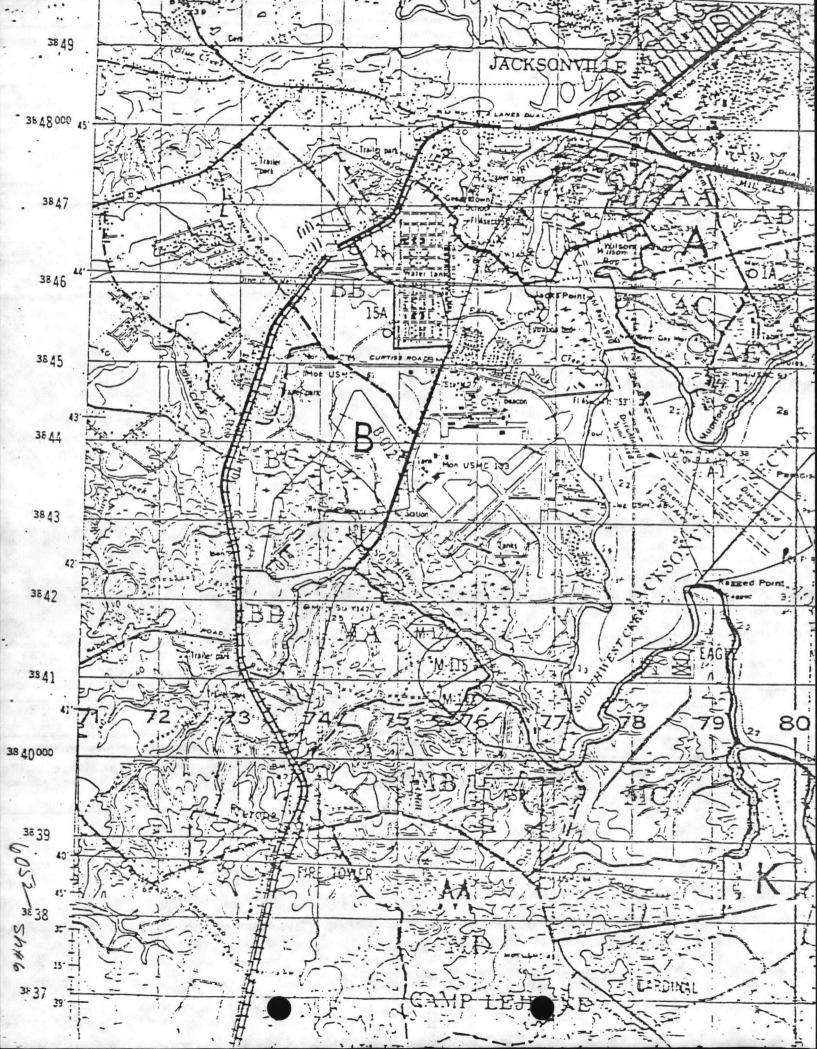

Whereas, the lands composing Camp Lejeune contain several natural areas possessing biological, botanical, zoological, and ecological resources of state and national significance. These areas are described in summary as follows:

(A) C.F. Russell Longleaf Pine Natural Area - 94 acres (see attached map). The 26-acre longleaf pine stand and 68-acre surrounding wetland buffer represents one of the few old-growth, natural regenerating longleaf pine forests remaining on the Coastal Plain region. The longleaf pine (Pinus palustris) stand occupies a dry sand ridge. The old flat-topped pine trees with trunk scars or box-faces remain as historic artifacts of the naval stores industry that was once an economic mainstay of eastern North Carolina. There is no evidence that any trees have been cut or stumps removed since before the turn of the twentieth century. Other than fire breaks around the border of the pine stand and a few shallow fire breaks extending into the stand, there are no signs of recent human manipulation. The preserve serves as an historic and natural interpretation and research area. A variety of biological processes are depicted, especially the life history of a natural reproducing longleaf pine forest and the effects of fire management on a fire-dependent natural community. An active colony of the red-cockaded woodpecker, a federally-listed endangered species, is found in this old longleaf pine stand. Other wildlife species using this habitat include black bear, deer, and wild turkey. To the east and south of the pine-dominated ridge is a high pocosin natural community dominated by widely scattered pond pine and evergreen shrub species. The creeks on the north and west sides of the pine ridge drain the pocosin areas and are vegetated by a swamp forest natural community. The pocosin and swamp wetlands surrounding the pine forest serve as an effective natural buffer and isolate the pine stand from disturbances.

(B) Wallace Creek Natural Area - 350 acres (see attached map). An old-growth bald cypress stand survives as a remnant of the historic millpond that was impounded on Wallace Creek by the old Montford Dam, which was destroyed by Hurricane Hazel in 1954. Most such cypress stands have previously been cut elsewhere in the Coastal Plain. Massive, beautiful cypress trees tower over a subcanopy of hardwoods and an open understory with scattered red bays and palmetto palms. The swamp forest above the old impoundment is a high quality example of a blackwater swamp system due to its undisturbed hydrologic condition and maturity of the forest. The cypress-gum swamp grades into a small blackwater stream subtype dominated by black guns and other mixed hardwoods along the three upper tributaries of Wallace Creek. The swamp forest provides important habitat for a diversity of wildlife and connects with the marshes along the New River.