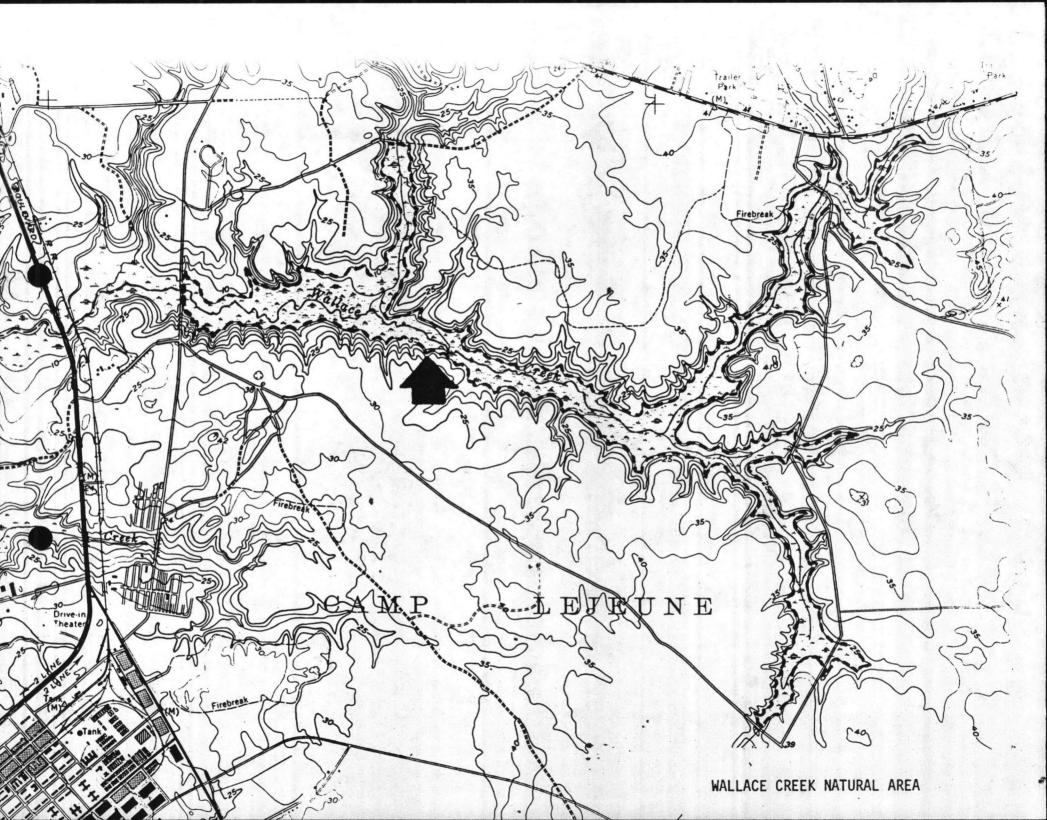

(B) Wallace Creek Natural Area - 350 acres (see attached map). An old-growth bald cypress stand survives as a remnant of the historic millpond that was impounded on Wallace Creek by the old Montford Dam, which was destroyed by Hurricane Hazel in 1954. Most such cypress stands have previously been cut elsewhere in the Coastal Plain. Massive, beautiful cypress trees tower over a subcanopy of hardwoods and an open understory with scattered red bays and palmetto palms. The swamp forest above the old impoundment is a high quality example of a blackwater swamp system due to its undisturbed hydrologic condition and maturity of the forest. The cypress-gum swamp grades into a small blackwater stream subtype dominated by black guns and other mixed hardwoods along the three upper tributaries of Wallace Creek. The swamp forest provides important habitat for a diversity of wildlife and connects with the marshes along the New River.