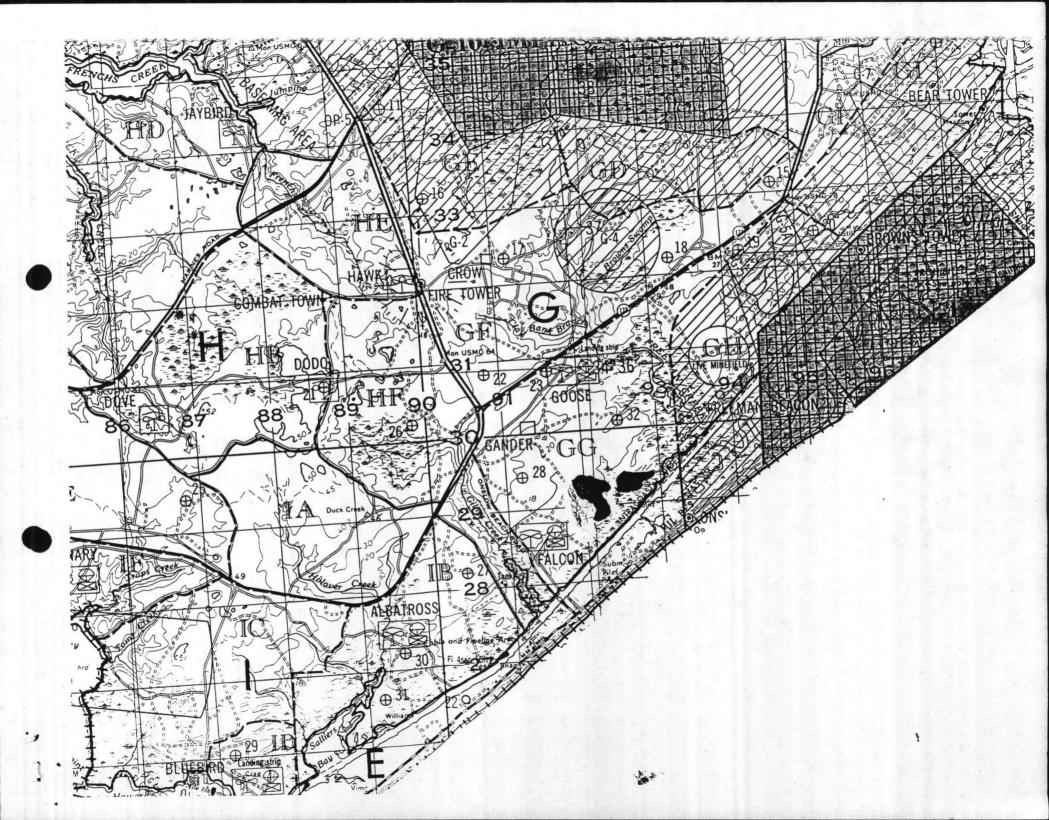

Subj: FY-86 SITE PREPARATION AND REFORESTATION; PLANS FOR

Encl: (1) AC/S, Trng&Opns Memo dtd 13 Aug 1985

2

1. The Assistant Chief of Staff, Training and Operations has withdrawn his comments concerning FY-86 site preparation and reforestation plans (enclosure (1)). Comments/concurrence are noted in the left margin of the basic correspondence. Accordingly, request you make appropriate plans for the reforestation of the TLZ Cardinal area as noted in paragraph 2. Also, removal of merchantable timber in the HA, HB and HC areas should be programmed for harvest in advance of training operations.

SUBJ: FY-86 SITE PREPARATION AND REFORESTATION; PLANS FOR

Ref: (a) Dir, NREAD Memo 5200 NREAD of 23 July 1985

1. The proposals outlined on the portions of the CLNC Special Edition Map have been reviewed and are concurred in for FY-86 with the following exception:

a. Verona Loop area - the two sections shown in red/black for planting in lobrelly or longleaf pine.

(1) With increased use of tracked vehicles/mechanized forces in the Verona training areas, these open spaces are well suited for mechanized and anti-mechanized unit training and were used extensively by the 2d Marines during a recent exercise.

(2) While plans are being initiated for a mechanized infantry training area in the HA, HD, HC areas, these efforts are 6 months to one year from being finalized.

(3) It is recommended that no tree planting occur in these two areas during FY-86 to allow further evaluation of their use and final planning for a mechanized force training area.

SUBJ: FY-86 SITE PREPARATION AND REFORESTATION; PLANS FOR

Ref: (a) AC/S Training and Operations Memo of 13 Aug 1985 (b) CG 2dMarDiv Memo 3900 3/RED/gac of 14 Oct 1982

> 1. Reference (a) requests that no trees be planted in the two areas near TLZ Cardinal during FY-86 because of needed evaluation of the use of the areas for mechanized training. The area was initially proposed for reforestation in 1983, with site preparation occurring in 1982 but reforestation plans were cancelled because of a proposal to enlarge the K-2 Impact Area. During preparation of the FY-86 budget, we discussed the reforestation with Lieutenant Colonel Cizerle of Range Control. At that time he saw no reason not to reforest the area and it was included for FY-86 reforestation plans.

> 2. Historically, mechanized training in reforested areas has not been a problem because most damage associated with mechanized training is confined to the area adjacent to major roads. The TLZ Cardinal area has been prepared for reforestation and NREAD would prefer to reforest it in FY-86, as seedlings have been ordered.

3. Reference (a) also points out that a mechanized infantry training area in the HA, HB and HC areas is being initiated. If the areas under study in reference (a) are the same areas proposed by reference (b), there is significant merchantable timber to be removed from the area. It is estimated that the value of the standing merchantable timber would be approximately \$435,000 and should be harvested in advance of training operations. This would be a significant portion of the allowable annual timber harvest, and dollars generated would be a significant financial return to both the Marine Corps and Onslow County School system.