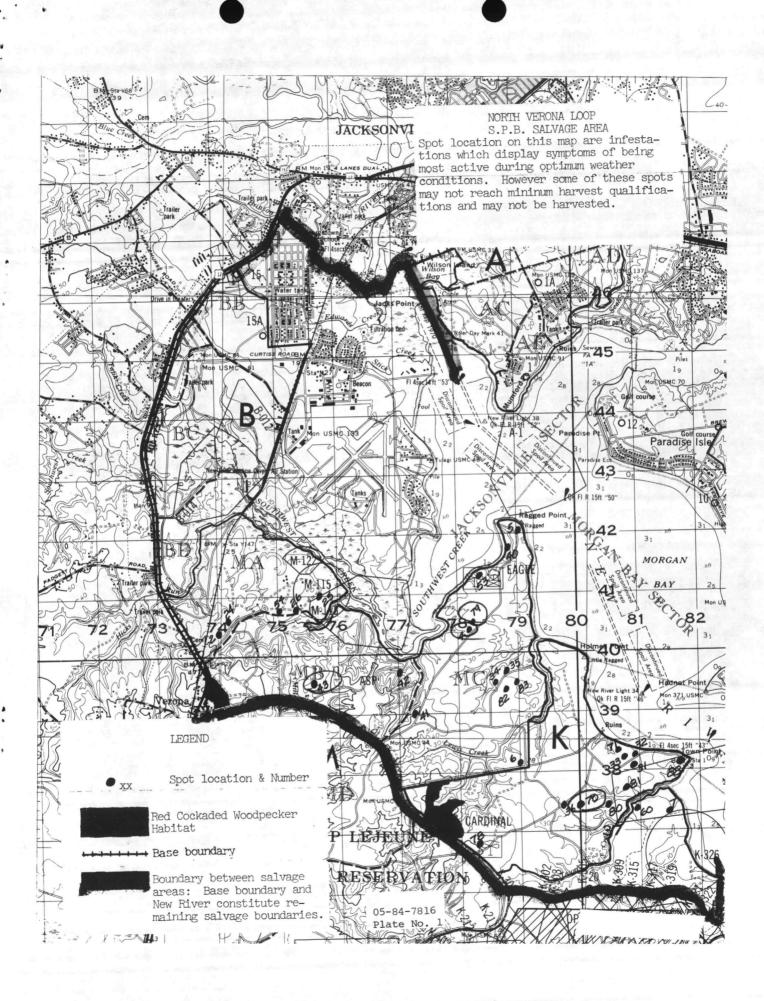

# CONTRACT N62470-84-5-7816

Theolis

SPECIFICATION NO. 05-84-7816 AND AMENDMENT NO. 1

GEORGIA-PACIFIC CORPORATION (Contractor)

for

SALE OF SOUTHERN PINE BEETLE DAMAGED TIMBER NORTH VERONA LOOP

at the

MARINE CORPS BASE,