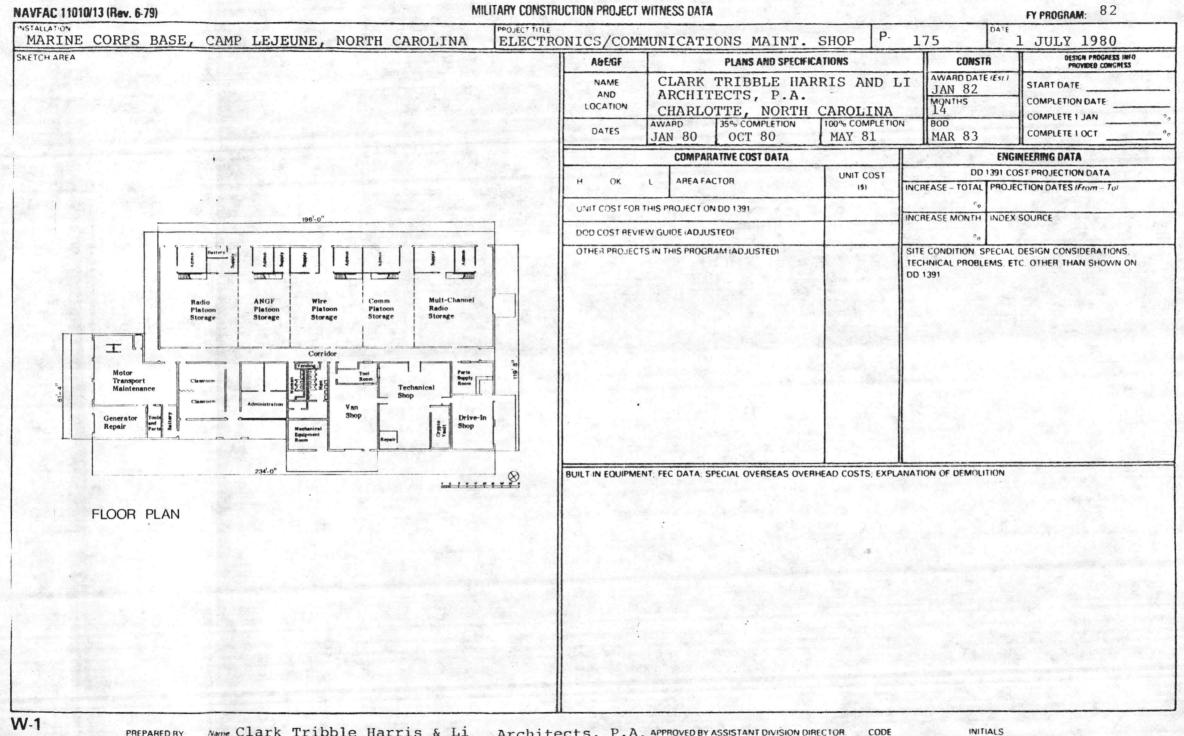

DATE 23 APR 1982

----

0

| 2. PROJECT TITLE<br>ELECTRONICS/COMMUNICATIO                                                                                                         | ONS MAINTENANCE SHOP (DIV HQ BN)                                                                                                                                                                                                                   | an san sa     |                     |               | р. NO.<br>P-175 |
|------------------------------------------------------------------------------------------------------------------------------------------------------|----------------------------------------------------------------------------------------------------------------------------------------------------------------------------------------------------------------------------------------------------|---------------|---------------------|---------------|-----------------|
| COG. SYMBOL AND<br>FED. STOCK NO. OR<br>OTHER SOURCE                                                                                                 | ITEM/EQUIPMENT DESCRIPTION                                                                                                                                                                                                                         | QUAN-<br>TITY | UNIT<br>OF<br>ISSUE | UNIT<br>PRICE |                 |
| 5150T14<br>McMaster-Carr Supply<br>Company, P.O. Box 4355<br>Chicago, Illinois 60680                                                                 | Cabinet, parts, 18 drawer, welded<br>steel, 11"x5¼"x2-5/8", adjustable<br>cross dividers                                                                                                                                                           | 5             | EA                  | 135.92        | 680             |
| 98-444 with 18-909 Bins<br>AKRO MILS, Akron, Ohio<br>44309                                                                                           | Storage-go-round, parts bins,<br>31"wx31"Dx60"H, 45 drawer storage                                                                                                                                                                                 | 4             | EA                  | 900.00        | 3,600           |
| 6130-00-882-6724                                                                                                                                     | Charger, battery, 6 and 12 volts, 2.2KW                                                                                                                                                                                                            | 4             | EA                  | 385.52        | 1,542           |
| 26-s-32850-258<br>Federal Prison Systems                                                                                                             | Shelving, 24"Dx36"Wx87"H, Type A closed, Class III                                                                                                                                                                                                 | 30            | EA                  | 93.05         | 2,792           |
| 7125-331-8401<br>Federal Prison Systems                                                                                                              | Shelving, 18"Dx108"Wx87"H,<br>Class III                                                                                                                                                                                                            | 26            | EA                  | 93.45         | 2,430           |
| Carolina Office Supply<br>T5-2307                                                                                                                    | Board, bulletin, alum frame,<br>4'x6', 1¼" frame                                                                                                                                                                                                   | 7             | EA                  | 82.00         | 574             |
| Carolina Office Supply<br>T5-80E                                                                                                                     | Easel, portable, 29"x40",<br>expandable to 70"                                                                                                                                                                                                     | 2             | EA                  | 96.00         | 192             |
| 26-s-32879-152<br>Federal Prison Systems                                                                                                             | Doors, security, for storage shelving, with locks and handles                                                                                                                                                                                      | 10            | PR                  | 33.10         | 331             |
| 438-EN-10L<br>with Model L Rack<br>Pressteel Co., 9705<br>Garvey Ave., Elmonte,<br>Calif. 91733 TEL: 213-<br>283-1225 Sales Rep:<br>Mr. Boyde Lowery | Bench, work, electronic, 96"Lx36"<br>Wx35½"D, plywood with pressweld<br>#10 top covering, 5 drawers at<br>each end, lockable, steel, wired<br>with 18 AWG, 400HZ, 60HZ, and<br>28VDC, all on 20A circuit breaker<br>separate with pilot indicator. | 15<br>s,      | EA                  | 1,390.00      | 20,850          |
| OP - Heywood Wakefield,<br>Mod. #HC-7730-PABS-PP                                                                                                     | Student chairs                                                                                                                                                                                                                                     | 32            | EA                  | 44.00         | 1,408           |
| GSA - 7110-00-149-1630                                                                                                                               | Desk, flat top, dbl ped                                                                                                                                                                                                                            | 3             | EA                  | 225.00        | 675             |
| GSA - 7110-00-149-1628                                                                                                                               | Desk, flat top, single ped                                                                                                                                                                                                                         | 9             | EA                  | 186.00        | 1,674           |
| GSA - 7110-00-082-6229                                                                                                                               | Chair, rotary, tilting seat &<br>back, adj. seat height, w/arms,<br>w/casters                                                                                                                                                                      | 17            | EA                  | 58.00         | 986             |
| GSA - 7110-01-015-1361                                                                                                                               | Desk, single ped, for desk<br>attachment                                                                                                                                                                                                           | 9             | EA                  | 192.00        | 1,728           |