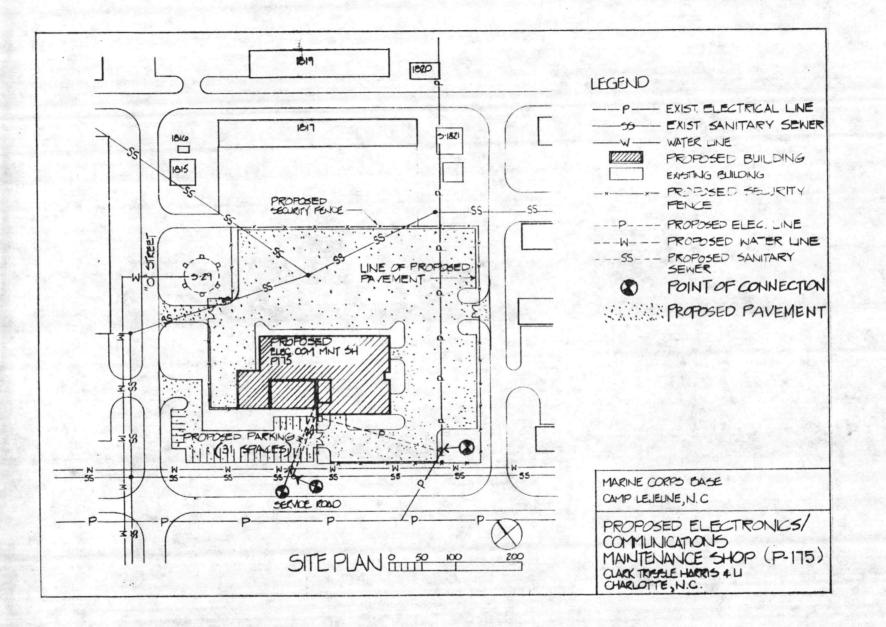

DATE 23 APR 1982

----

0

| 2. PROJECT TITLE<br>ELECTRONICS/COMMUNICATIO                                                                                                         | ONS MAINTENANCE SHOP (DIV HQ BN)                                                                                                                                                                                                                   | an san sa     |                     |               | р. NO.<br>P-175 |
|------------------------------------------------------------------------------------------------------------------------------------------------------|----------------------------------------------------------------------------------------------------------------------------------------------------------------------------------------------------------------------------------------------------|---------------|---------------------|---------------|-----------------|
| COG. SYMBOL AND<br>FED. STOCK NO. OR<br>OTHER SOURCE                                                                                                 | ITEM/EQUIPMENT DESCRIPTION                                                                                                                                                                                                                         | QUAN-<br>TITY | UNIT<br>OF<br>ISSUE | UNIT<br>PRICE |                 |
| 5150T14<br>McMaster-Carr Supply<br>Company, P.O. Box 4355<br>Chicago, Illinois 60680                                                                 | Cabinet, parts, 18 drawer, welded<br>steel, 11"x5¼"x2-5/8", adjustable<br>cross dividers                                                                                                                                                           | 5             | EA                  | 135.92        | 680             |
| 98-444 with 18-909 Bins<br>AKRO MILS, Akron, Ohio<br>44309                                                                                           | Storage-go-round, parts bins,<br>31"wx31"Dx60"H, 45 drawer storage                                                                                                                                                                                 | 4             | EA                  | 900.00        | 3,600           |
| 6130-00-882-6724                                                                                                                                     | Charger, battery, 6 and 12 volts, 2.2KW                                                                                                                                                                                                            | 4             | EA                  | 385.52        | 1,542           |
| 26-s-32850-258<br>Federal Prison Systems                                                                                                             | Shelving, 24"Dx36"Wx87"H, Type A closed, Class III                                                                                                                                                                                                 | 30            | EA                  | 93.05         | 2,792           |
| 7125-331-8401<br>Federal Prison Systems                                                                                                              | Shelving, 18"Dx108"Wx87"H,<br>Class III                                                                                                                                                                                                            | 26            | EA                  | 93.45         | 2,430           |
| Carolina Office Supply<br>T5-2307                                                                                                                    | Board, bulletin, alum frame,<br>4'x6', 1¼" frame                                                                                                                                                                                                   | 7             | EA                  | 82.00         | 574             |
| Carolina Office Supply<br>T5-80E                                                                                                                     | Easel, portable, 29"x40",<br>expandable to 70"                                                                                                                                                                                                     | 2             | EA                  | 96.00         | 192             |
| 26-s-32879-152<br>Federal Prison Systems                                                                                                             | Doors, security, for storage shelving, with locks and handles                                                                                                                                                                                      | 10            | PR                  | 33.10         | 331             |
| 438-EN-10L<br>with Model L Rack<br>Pressteel Co., 9705<br>Garvey Ave., Elmonte,<br>Calif. 91733 TEL: 213-<br>283-1225 Sales Rep:<br>Mr. Boyde Lowery | Bench, work, electronic, 96"Lx36"<br>Wx35½"D, plywood with pressweld<br>#10 top covering, 5 drawers at<br>each end, lockable, steel, wired<br>with 18 AWG, 400HZ, 60HZ, and<br>28VDC, all on 20A circuit breaker<br>separate with pilot indicator. | 15<br>s,      | EA                  | 1,390.00      | 20,850          |
| OP - Heywood Wakefield,<br>Mod. #HC-7730-PABS-PP                                                                                                     | Student chairs                                                                                                                                                                                                                                     | 32            | EA                  | 44.00         | 1,408           |
| GSA - 7110-00-149-1630                                                                                                                               | Desk, flat top, dbl ped                                                                                                                                                                                                                            | 3             | EA                  | 225.00        | 675             |
| GSA - 7110-00-149-1628                                                                                                                               | Desk, flat top, single ped                                                                                                                                                                                                                         | 9             | EA                  | 186.00        | 1,674           |
| GSA - 7110-00-082-6229                                                                                                                               | Chair, rotary, tilting seat &<br>back, adj. seat height, w/arms,<br>w/casters                                                                                                                                                                      | 17            | EA                  | 58.00         | 986             |
| GSA - 7110-01-015-1361                                                                                                                               | Desk, single ped, for desk<br>attachment                                                                                                                                                                                                           | 9             | EA                  | 192.00        | 1,728           |