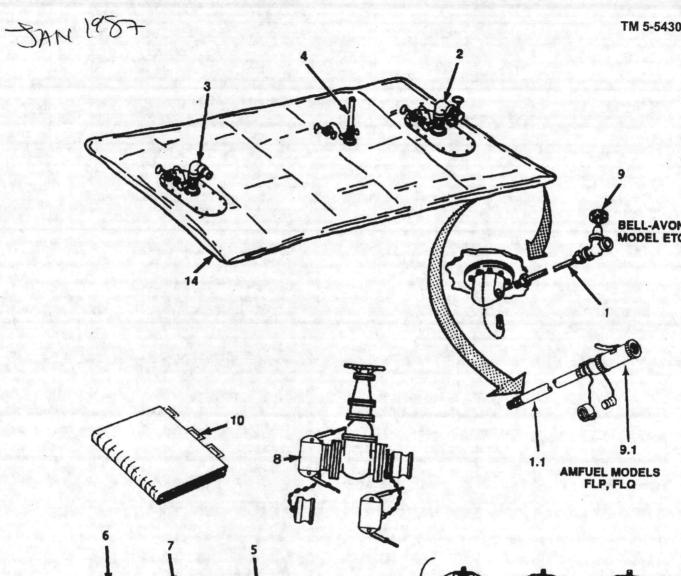

M.S. MORRIS

JAN 1983

Section II. COMPONENTS OF END ITEM

JAN 1987

| (1)<br>Illus<br>Number | (2)<br>National Stock<br>Number | Description CAGEC and Part Number                                            | Usable on<br>Code | (4)<br>U/M | (5)<br>Qty<br>Rqd |
|------------------------|---------------------------------|------------------------------------------------------------------------------|-------------------|------------|-------------------|
| 1                      |                                 | DRAIN HOSE ASSEMBLY<br>(80691) BA89086                                       | ETQ               | EA         | 1                 |
| 1.1                    | one of the                      | DRAIN HOSE ASSEMBLY<br>(81348) ZZ-H-601-3-2-32-008                           | FLP, FLQ          | EA         | 1                 |
| 2                      |                                 | ELBOW, QUICK DISCONNECT, 90 DEG, 4-IN<br>FEMALE X FEMALE<br>(80691) 40BB90AL |                   | EA         | 1                 |
| 3                      |                                 | ELBOW, QUICK DISCONNECT, 90 DEG, 4-IN<br>FEMALE X MALE<br>(80691) 40BA90AL   |                   | EA         | 1                 |
| 4                      |                                 | FITTING ASSEMBLY, VENT<br>REFBR TO I.GURE 2 IN Th 10-5430-226-20P            |                   | EA         | 1                 |
| 5                      | 5330-00-064-2072                | GASKET, 4-INCH FLANGE<br>(81718) C2479M                                      |                   | EA         | 2                 |
| 6                      | 5330-00-612-2414                | GASKET, QUICK DISCONNECT COUPLING<br>(96906) MS27030-6                       |                   | EA         | 2                 |
| 7                      | 5330-00-899-4509                | GASKET, QUICK DISCONNECT COUPLING<br>(96906) MS27030-9                       |                   | EA         | 2                 |
| 8                      |                                 | GATE VALVE ASSEMBLY 4-INCH<br>(41592) 235AF-O500AV                           |                   | EA         | 1                 |
| 9                      | 4820-00-595-1842                | GATE VALVE, 1/2-INCH<br>(76364) 1148-1/2                                     | ETQ               | EA         | 1                 |
| 9.1                    |                                 | BALL VALVE, 2-INCH<br>(57661) 82-108                                         | FLP, FLQ          | EA         | 1                 |
| 10                     |                                 | GROUND CLOTH<br>(66618) X-3619B                                              | ETQ, FLP          | EA         | 1                 |
|                        | GROUND CLOTH<br>(05476) 80393   | FLQ                                                                          | EA                | 1          |                   |
| 11                     | 5330-00-250-0224                | PACKING, PREFORMED<br>(96906) MS29513-250                                    |                   | EA         | 2                 |
| 12                     | 5330-00-364-9862                | PACKING, PREFORMED<br>(96906) MS9021-381                                     |                   | EA         | 2                 |
| 13                     | 5430-00641-8957                 | REPAIR KIT<br>(81349) MIL-R-22368                                            |                   | EA         | 1                 |
| 14                     |                                 | TANK, FABRIC, COLLAPSIBLE, 20K<br>(66618) BA88-028                           | ETQ               | EA         | 1                 |
|                        |                                 | TANK, FABRIC, COLLAPSIBLE, 20K<br>(05476) 91011                              | FLP               | EA         | 1                 |
|                        |                                 | TANK, FABRIC, COLLAPSIBLE, 50K (05476) 91005-1                               | FLQ               | EA         | 1                 |