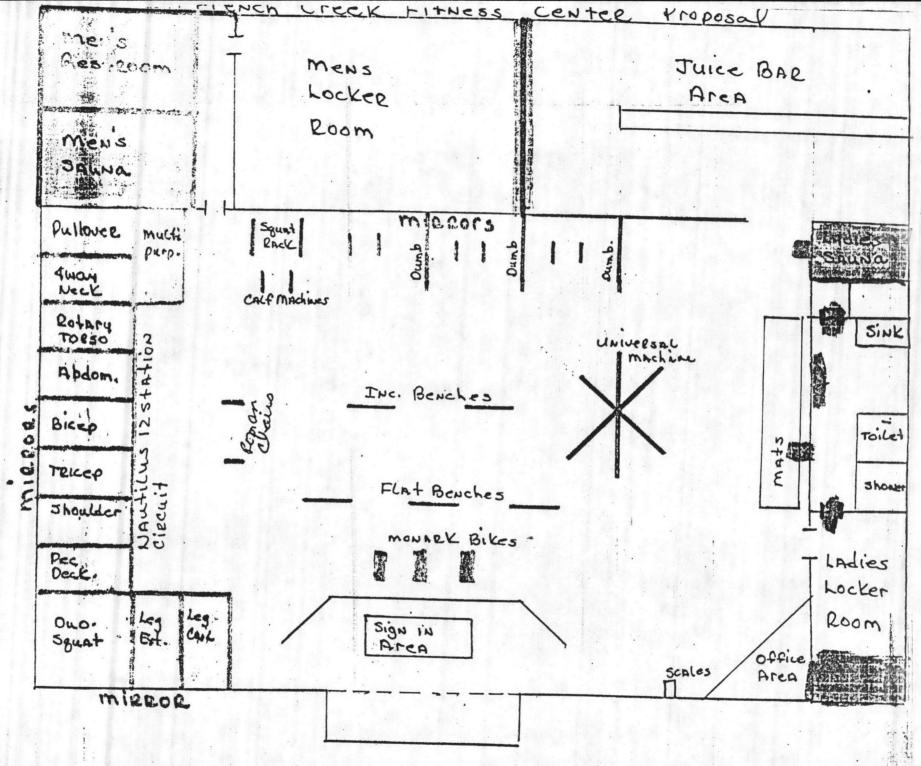

p in main area. Remove overhang structures on wall behind counter in main area. 4) Mirror walls-(approximately 80 feet of mirrors at 6 feet in height;) Close off door to office and men's restroom. Remove existing urinals in men's restroom. Remove toilet in ladies restroom .. Construct door from ladies restroom to mens restroom and from mens restroom to office area. Construct wall in rear lounge area to divide in half for locker area. Construct men's sauna and shower area in present storage area and enclose. Construct ladies sauna in present office space. 12) Install ladies shower in present mens restroom. Hours of Operation 0600-0900 1100-1400 1600-2100

Closed Saturday, Sunday, and holidays.

To be opened no later than 2 Jan 86.

STREET TO STREET

. ...

THE PROPERTY OF THE PROPERTY O





indicates work needs to be done inthat area



#### WIN A 96 HOUR PASS

The Battalion is greatly in need of a new name and cover design for the Battalion Newsletter. If you are interested in submitting your idea(s), complete with name and drawn design, do so by the 20th of December. The best submission will win a 96 hour pass. Please turn idea(s) into the Battalion Newsletter Staff (LCpl Kerley), in the Battalion Adjutant's Office. For more information please call 1825/2951.