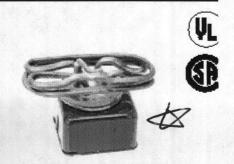

## water heater elements

| Volts | Watts | Catalog No.<br>Stamped on<br>Original OEM<br>Element | Length<br>Inside<br>Tank | Catalog<br>Number | Product<br>Code<br>No. |
|-------|-------|------------------------------------------------------|--------------------------|-------------------|------------------------|
| 240   | 750   | 1GF 1077 ·                                           | 711/16-                  | TGFR-107          | 41300-8                |
| 240   | 1000  | 1GF 1107                                             | 711/16                   | TGFR-110          | 41301-6                |
| 240   | 1250  | 1GF 1127                                             | 711/16                   | TGFR-112          | 41302-4                |
| 240   | 1500  | 1GF 1157                                             | 71%6                     | TGFR-1157         | 41303-2                |
| 240   | 2000  | 1GF 1207                                             | 10%                      | TGFR-1207         | 41304-0                |
| 240   | 2500  | 1GF 2257                                             | 7%                       | TGFR-2257         | 41305-9                |
| 240   | 3000  | 1GF 2307                                             | 815/6                    | TGFR-2307         | 41306-7                |
| 240   | 3500  | 1GF 2357                                             | 9%                       | TGFR-2357         | 41307-5                |
| 240   | 4000  | 1GF 2407                                             | 111/16                   | TGFR-2407         | 41308-3                |
| 240   | 4500  | TGF 2457                                             | 11 <sup>11</sup> /16     | TGFR 2457         | 41309-4                |
| 240   | 5000  | 1GF 2507                                             | 13%                      | TGFR 2507         | 41310-4                |
| 240   | 6000  | 1GF 2607                                             | 21 <sup>11</sup> /16     | TGFR 2607         | 41311-2                |
| 120   | 1000  | 1GF1107L                                             | 711/16                   | TGFR-110L         | 41316-3                |
| 120   | 1250  | -TGF1127L                                            | 711/16                   | TGFR-112L         | 41317-1                |
| 120   | 1500  | 1GF1157L                                             | 711/16                   | TGFR-1157L        | 41318-0                |
| 120   | 2000  | 1GF1207L                                             | 10%                      | TGFR-1207L        | 41319.8                |
| 120   | 2500  | TGF2257L                                             | 7%                       | TGFR-2257L        | 41320-0                |

Long life element is copper sheath, heavily tin-electroplated, ideal for stonelined tanks The built-in TGF gasket protects the flange from electrolytic action

| Volts | Watts | Catalog No.<br>Stamped on<br>Original OEM<br>Element | Length<br>Inside<br>Tank | Catalog<br>Number | Product<br>Code<br>No. |
|-------|-------|------------------------------------------------------|--------------------------|-------------------|------------------------|
| 240   | 1000  | TSF1107                                              | 7%6                      | TSFS-1107         | 41150-4                |
| 240 . | 1500  | TSF1157                                              | 10%                      | TSFS-1157         | 41151-2                |
| 240   | 2000  | TSF1207                                              | 135                      | 1SFS-1207         | 41152-0                |
| 240   | 2500  | TSF2257                                              | 934                      | TSFS-2257         | 41153-9                |
| 240   | 3500  | TSF2357                                              | 134                      | TSFS-2357         | 41154-7                |
| 240   | 4500  | 1 TSF2457                                            | 13%                      | 1SFS-2457         | 41155-5                |