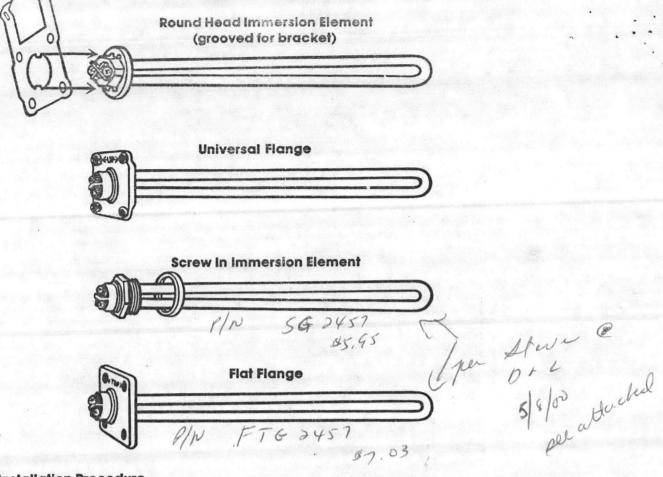

### TGA, TGFR, TSFS Accessories

| Description                                                         | Catalog<br>No. | Product<br>Code<br>No. |
|---------------------------------------------------------------------|----------------|------------------------|
| Metal-reinforced Gasket                                             | TG17-R         | 41181-1                |
| Standard Gasket                                                     | TG27-1         | 41218-7                |
| Rubber Gasket                                                       | TG8 TA         | 41182-0                |
| Thermostat Bracket                                                  | TG11           | 41228-2                |
| Bott                                                                | TG19 R         | 41222-4                |
| Gasket                                                              | GIRF           | 41108 8                |
| Gasket Kit<br>Includes TG17- R.<br>TG8-TA, GTRF.<br>and four TG19-R | TGK            | 41160-0                |

|      |        | 10                                                      |
|------|--------|---------------------------------------------------------|
| 9    | TG17-R | · · · · · · · · · · · · · · · · · · ·                   |
| 9    | TG27-T | Use with TGA & TSFS when tank has recessed tank flange. |
| 9    | TG8-TA | Use with all types when tank flange is twist lock type. |
| CED. | TG11   | Use with all types.                                     |
|      | TG19-R | Use if original bolts are<br>stripped or too short      |
|      | GTRF   | Use with TGA and TSFS.                                  |