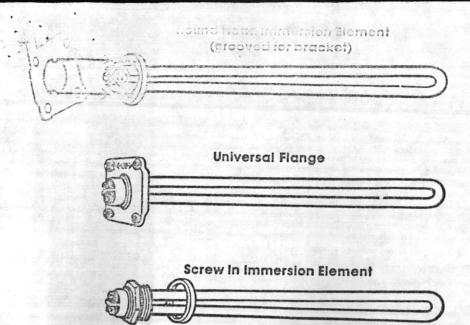

### TGA, TGFR, TSFS Accessories

| Description                                                         | Catalog<br>No. | Product<br>Code<br>No. |
|---------------------------------------------------------------------|----------------|------------------------|
| Metal-reinforced Gasket                                             | TG17-R         | 41181-1                |
| Standard Gasket                                                     | TG27-1         | 41218-7                |
| Rubber Gasket                                                       | TG8 TA         | 41182-0                |
| Thermostat Bracket                                                  | TG11           | 41228-2                |
| Bott                                                                | TG19 R         | 41222-4                |
| Gasket                                                              | GIRF           | 41108 8                |
| Gasket Kit<br>Includes TG17- R.<br>TG8-TA, GTRF.<br>and four TG19-R | TGK            | 41160-0                |

|      |        | 10                                                      |
|------|--------|---------------------------------------------------------|
| 9    | TG17-R | · · · · · · · · · · · · · · · · · · ·                   |
| 9    | TG27-T | Use with TGA & TSFS when tank has recessed tank flange. |
| 9    | TG8-TA | Use with all types when tank flange is twist lock type. |
| CED. | TG11   | Use with all types.                                     |
|      | TG19-R | Use if original bolts are<br>stripped or too short      |
|      | GTRF   | Use with TGA and TSFS.                                  |