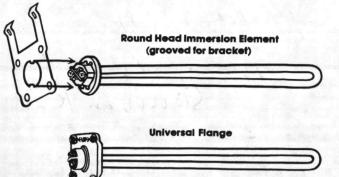

### TGA, TGFR, TSFS Accessories

| Description                                                         | Catalog<br>No. | Product<br>Code<br>No. |
|---------------------------------------------------------------------|----------------|------------------------|
| Metal-reinforced Gasket                                             | TG17-R         | 41181-1                |
| Standard Gasket                                                     | TG27-1         | 41218-7                |
| Rubber Gasket                                                       | TG8 TA         | 41182-0                |
| Thermostat Bracket                                                  | TG11           | 41228-2                |
| Bott                                                                | TG19 R         | 41222-4                |
| Gasket                                                              | GIRF           | 41108 8                |
| Gasket Kit<br>Includes TG17- R.<br>TG8-TA, GTRF.<br>and four TG19-R | TGK            | 41160-0                |

|      |        | 10                                                      |
|------|--------|---------------------------------------------------------|
| 9    | TG17-R | · · · · · · · · · · · · · · · · · · ·                   |
| 9    | TG27-T | Use with TGA & TSFS when tank has recessed tank flange. |
| 9    | TG8-TA | Use with all types when tank flange is twist lock type. |
| CED. | TG11   | Use with all types.                                     |
|      | TG19-R | Use if original bolts are<br>stripped or too short      |
|      | GTRF   | Use with TGA and TSFS.                                  |