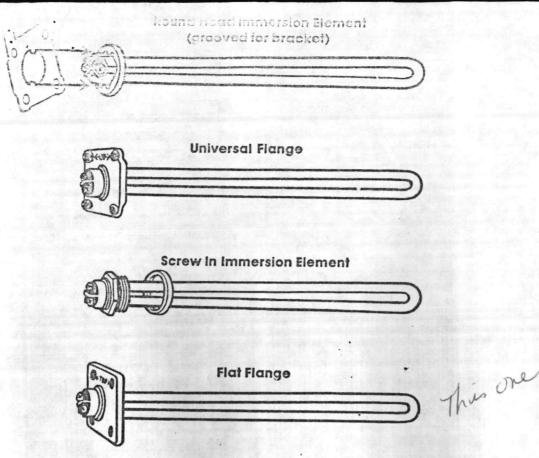

GTRF gasket included, how-ever if tank has recessed tank flanges, use TG27T gasket.

| Volts             | Watts               | Catalog No.<br>Stamped on<br>Original OEM<br>Element | Length<br>Inside<br>Tank             | Catalog<br>Number             | Product<br>Code<br>No.        |
|-------------------|---------------------|------------------------------------------------------|--------------------------------------|-------------------------------|-------------------------------|
| LOW W             | ATT-DEN             | SITY .                                               |                                      |                               | and the                       |
| 240<br>240<br>240 | 750<br>1000<br>1250 | 1G1077<br>1G1107<br>1G1127                           | 711/16<br>711/16<br>711/16<br>711/16 | TGA-107<br>TGA-110<br>TGA-112 | 41163-5<br>41165-1<br>41167-8 |
| 240               | 1500                | TG1157                                               | 711/16                               | TGA-1157                      | 41169-4                       |
| 240               | 2000                | TG1207                                               | 10%                                  | IGA-1207                      | 41171-5                       |
| 240               | 2500                | TG2257                                               | 7%                                   | IGA-2257                      | 41173-1                       |
| 240               | 3000                | TG2307                                               | 815/16                               | 1GA-2307                      | 41174-0                       |
| 240               | 3500                | TG2357                                               | 9%                                   | 1GA-2357                      | 41175-8                       |
| 240               | 4000                | TG2407                                               | 1111/16                              | 1GA-2407                      | 41176-6                       |
| 240               | 4500                | TG2457                                               | 1111/16                              | TGA-2457                      | 41177-4                       |
| 240               | 5000                | TG2507                                               | 13%                                  | TGA-2507                      |                               |
| 240               | 5500                | TG2557BX                                             | 11%                                  | TGA-2557BX                    | 41224-0                       |
| 240               | 6000                | TG2607BX                                             | 11%                                  | TGA-2607BX                    | 41179-0                       |
| 120               | 1000                | TG1107L                                              | 7 <sup>11</sup> / <sub>16</sub>      | TGA-110L                      | 41164-3                       |
| 120               | 1250                | TG1127L                                              | 7 <sup>11</sup> / <sub>16</sub>      | TGA-112L                      | 41166-0                       |
| 120               | 1500                | TG1157L                                              | 7 <sup>11</sup> / <sub>16</sub>      | TGA-1157L                     | 41168-0                       |
| 120               | 2000                | TG1207L                                              | 10%                                  | TGA-1207L                     | 41170-                        |
| 120               | 2500                | TG2257L                                              | 7%                                   | 1GA-2257L                     | 41172-                        |

### TGA, TGFR, TSFS Accessories

| Description                                                         | Catalog<br>No. | Product<br>Code<br>No. |
|---------------------------------------------------------------------|----------------|------------------------|
| Metal-reinforced Gasket                                             | TG17-R         | 41181-1                |
| Standard Gasket                                                     | TG27-1         | 41218-7                |
| Rubber Gasket                                                       | TG8 TA         | 41182-0                |
| Thermostat Bracket                                                  | TG11           | 41228-2                |
| Bott                                                                | TG19 R         | 41222-4                |
| Gasket                                                              | GIRF           | 41108 8                |
| Gasket Kit<br>Includes TG17- R.<br>TG8-TA, GTRF.<br>and four TG19-R | TGK            | 41160-0                |

| Screw Ph | 1    |      |            | •       |
|----------|------|------|------------|---------|
| 240      | 4500 | 16%" | SGW 2457X1 | 41267-0 |
| 240      | 2000 | 932" | SGW 2207   | 41365-7 |

Several water heater manufacturers now use these types of alloy sheathed elements as original equipment. Available replacements are the 212 standard square flange (Type TGW) and the type SGW Screw plug elements which may also be used with Adapt-O-Matic Flanges (see page 46) for special mounting applications.