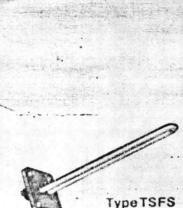

| Volts    | Watts | Length<br>Inside<br>Tank | Catalog<br>Number | Product<br>Code<br>No. |
|----------|-------|--------------------------|-------------------|------------------------|
| Square F | lange |                          |                   |                        |
| 240      | 4500  | 16%"                     | TGW 2457X1        | 41366-5                |
| 240      | 2000  | 83142"                   | TGW 2207          | 41367-3                |

| Screw Ph | 1    |      |            | •       |
|----------|------|------|------------|---------|
| 240      | 4500 | 16%" | SGW 2457X1 | 41267-0 |
| 240      | 2000 | 932" | SGW 2207   | 41365-7 |

Several water heater manufacturers now use these types of alloy sheathed elements as original equipment. Available replacements are the 212 standard square flange (Type TGW) and the type SGW Screw plug elements which may also be used with Adapt-O-Matic Flanges (see page 46) for special mounting applications.