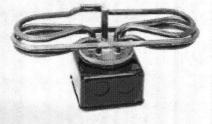

### TypeTGA

1 7 40

water

heater elements

These elements are identical to the original Chromatox elements now in use in hundreds of thousands of water heaters of thousands of water heaters manufactured by RHEEM. A O SMITH. MOR-FLO. WAGNER. STATE STOVE. JACKSON. DUROMATIC. S R N. RUDD. AMERICAN-STANDARD

GTRF gasket included, how-ever if tank has recessed tank flanges, use TG27T gasket.

| Volts             | Watts               | Catalog No.<br>Stamped on<br>Original OEM<br>Element | Length<br>Inside<br>Tank             | Catalog<br>Number             | Product<br>Code<br>No.        |
|-------------------|---------------------|------------------------------------------------------|--------------------------------------|-------------------------------|-------------------------------|
| LOW W             | ATT-DEN             | SITY .                                               |                                      |                               | and the                       |
| 240<br>240<br>240 | 750<br>1000<br>1250 | 1G1077<br>1G1107<br>1G1127                           | 711/16<br>711/16<br>711/16<br>711/16 | TGA-107<br>TGA-110<br>TGA-112 | 41163-5<br>41165-1<br>41167-8 |
| 240               | 1500                | TG1157                                               | 711/16                               | TGA-1157                      | 41169-4                       |
| 240               | 2000                | TG1207                                               | 10%                                  | IGA-1207                      | 41171-5                       |
| 240               | 2500                | TG2257                                               | 7%                                   | IGA-2257                      | 41173-1                       |
| 240               | 3000                | TG2307                                               | 815/16                               | 1GA-2307                      | 41174-0                       |
| 240               | 3500                | TG2357                                               | 9%                                   | 1GA-2357                      | 41175-8                       |
| 240               | 4000                | TG2407                                               | 1111/16                              | 1GA-2407                      | 41176-6                       |
| 240               | 4500                | TG2457                                               | 1111/16                              | TGA-2457                      | 41177-4                       |
| 240               | 5000                | TG2507                                               | 13%                                  | TGA-2507                      |                               |
| 240               | 5500                | TG2557BX                                             | 11%                                  | TGA-2557BX                    | 41224-0                       |
| 240               | 6000                | TG2607BX                                             | 11%                                  | TGA-2607BX                    | 41179-0                       |
| 120               | 1000                | TG1107L                                              | 7 <sup>11</sup> / <sub>16</sub>      | TGA-110L                      | 41164-3                       |
| 120               | 1250                | TG1127L                                              | 7 <sup>11</sup> / <sub>16</sub>      | TGA-112L                      | 41166-0                       |
| 120               | 1500                | TG1157L                                              | 7 <sup>11</sup> / <sub>16</sub>      | TGA-1157L                     | 41168-0                       |
| 120               | 2000                | TG1207L                                              | 10%                                  | TGA-1207L                     | 41170-                        |
| 120               | 2500                | TG2257L                                              | 7%                                   | 1GA-2257L                     | 41172-                        |