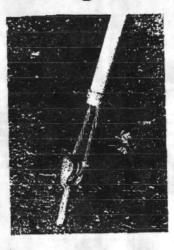

PURCHASE DESCRIPTION WORKSHEET CBCL 4225 STOCK NO. -5975-C00-5707 SPECIFICATIONS GUARD, GUY, WOOD SPINDLE, ALUMINUM PRINTED, 6 IN. LE., W/ ALUMINUM NAIL AND CRIMPING WIRE 6 FT. LENGTH (12. SPINDLES PER BOX). TRADE NAME FLEXIBAL". MFG: S.E. OVERTON CD., SOUTH HAVEN, MICHIGAN 49090 PARTNO: 86 2.07 45 BX purchasing Cescaption DEC 4 SHOP STORES NEW ITEM W/P 2,07 SELF SERVICE CENTER DESCRIPTION CHANGE DEC 4 1968 DATE INITIALS Description To Durchasi