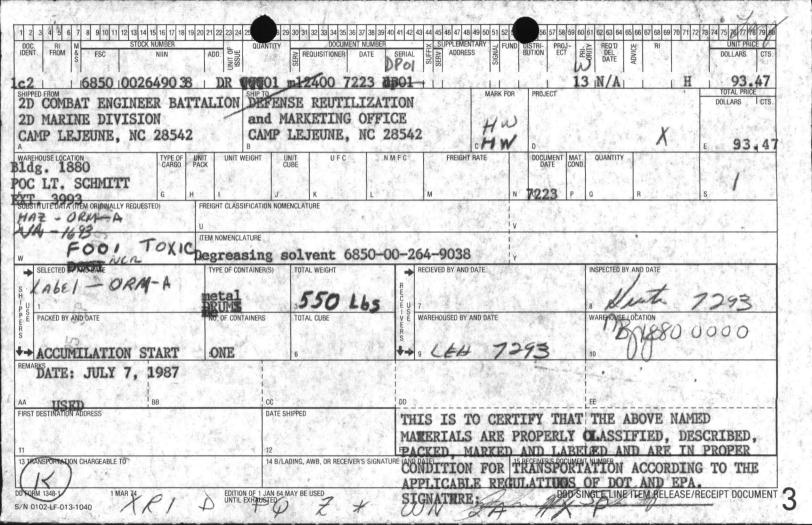

|                         |                                                |                   |



Section of the second to be a property of the property of the DPOL THE SEASON TARS SHIP THE RESERVE THE PARTY OF THE ACTUALLETURE REPERSE L TANK IN THE TANK LUBUIT. ALLGOJEZ. To the to the second The same was something the war and the 590 tos TOTAL THE PARTY OF THE THE TO DESCRIPT THE TOTAL OF STANDARD AND A COLUMN TO THE STANDARD AND A C Charge 1989 Victorial actual Marchines (1997) 1989 X THE MARKET



|   |           |           |       |      | 10.197 | 100    |      |     |      |          |     |             | P (1) |       |     |        |               |                    |     |       |                        |    |     |    | ni kaling<br>Mange |                              |              |      |
|---|-----------|-----------|-------|------|--------|--------|------|-----|----