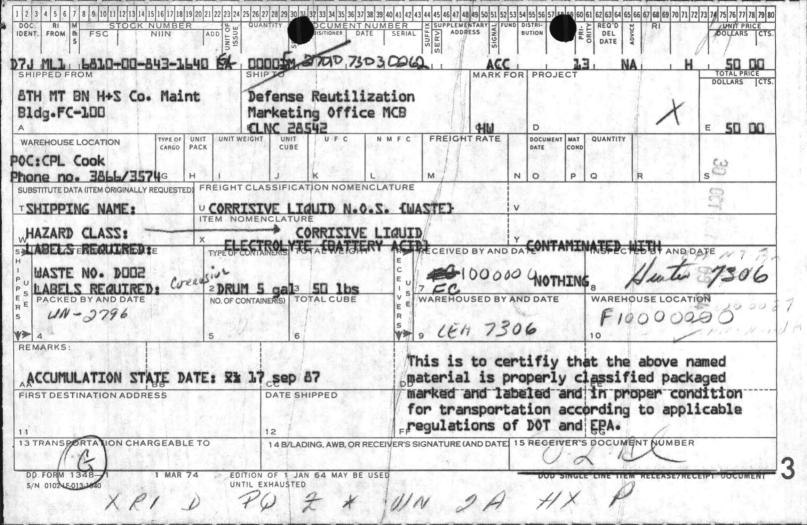

|                                                              | erin in en journaliste.<br>Partie                             |











THE WASHINGTON AND THE PROPERTY OF THE PROPERT anian .50 24M ste To the FULL-19. Life Wieol JTD:309 to MIZE VINES . on anony LETTERNE . 2.0.M CHAIL DIVINE ID to be a light sent of the s LAMES TO A VIETNAM DIVISORDE LA CONTRACTOR DE CARACILIONE DE CARAC section contains "L" MILE NO STEALE LABOUR REMODERS: \_\_ \_ . TO LE \_\_ . TO LES This is to centify that the acov medical belabay to Diessib Vireyord at Isinasan A THE WALL SEE : STAN STANZ HOLTARINGSA marked and lated of the proper condition for transportation according to applicable res lette a bf bol and EPA:



F. COSTON 1971 O 130 3 COSTON 3 CALCERSON AND TO SEE n lugat identifachen 401 Jaken . of 241 Mg TM Lin Dri abil'to anthewrall 1 anieni enii The state of the s NOTE NO. 35 SELVE THE RESERVE ASSESSMENT OF THE PROPERTY OF THE F:B