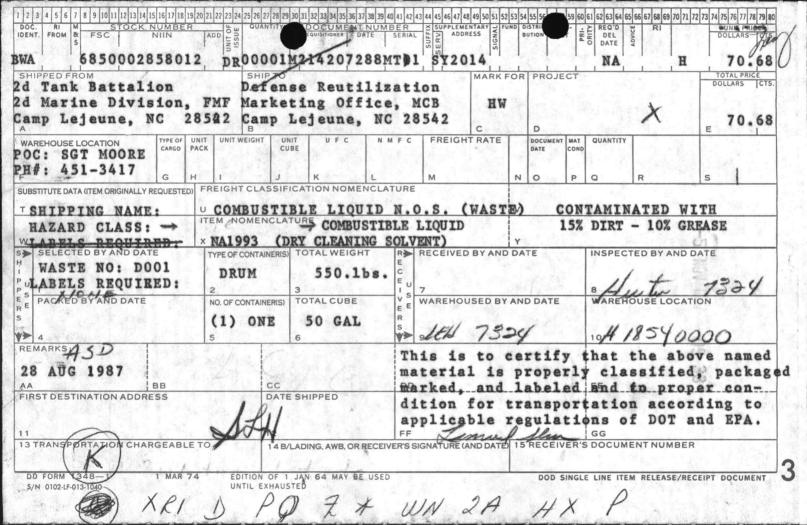

| FF<br>OR RECEIVER'S SIGNATURE (AND DAT                                           | E 15 RECEIVER'S DO   | DCUMENT NUMBER                  |                          |

11.14. Tu one neutlination Plant satts Man T Walmordivi smine by ALV Lojanta, Th 200 Cr 11.19 Cast Latouch, NC A 542 PUC. TOT TOTAL 114:2451-3417 RETURCITATION OF CHIRAL STREET STREET STREET STREET STREET STREET STREET STREET ANIARD CLASS: Color of Color of the Aniar Service of the Color of the LABORES REQUIRED: LAI T. M. A. C. PROCESSO OF CREATERING A TOPE TO THE STATE OF MACTIC TO: BOOL THE RESIDENCE OF THE PARTY This is to certify if it the above named marerial CORTAGE IC to proceely alastical, bed aged, marked, pad Assistances in the modificant dominate translations. tion according to serlicable regulations of NOT



A 10 279 10 T1 38 2 T0 2 0 0 0 0 0 1 2 2 4 7 2 0 7 2 8 8 7 T0 1 9 7 2 0 4 A 2d Tanks Extraction . . Jefonse Certification 2d Harine Division, Til arketing Of free, 103 Camp Lejeune, NG 1265 6 Jage Lejeuna, NC 20142 TOTAL TOTAL TOTAL con partitude (income alo, s. (mastr) : MIANE DILICATER 13% PIRT - 10% CREASE HAZARD CRASS: \*\* MARY S. (D. L. ELLARDIO SOLVED) S. ELMI TODE TOW BYCKE TUTTUONI CINIAL Comment of the second s CIDERT SCREAM bears over edt sedt all rups et al atdie car rich is grow rly classified, package Tarl starte -upp recorn of the helpdal but the last con-.ATT box TUL to sholdsluggs of issileon



|