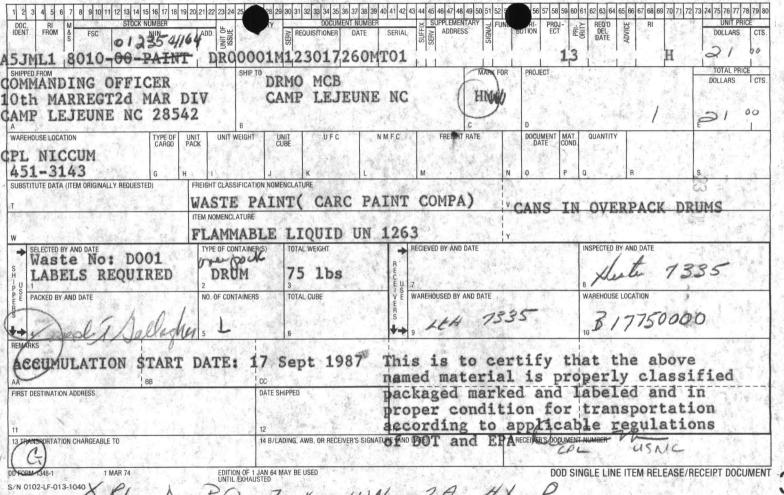

essib Vireyord at Isinasan A THE WALL SEE : STAN STANZ HOLTARINGSA marked and lated of the proper condition for transportation according to applicable res lette a bf bol and EPA:



F. COSTON 1971 O 130 3 COSTON 3 CALCERSON AND TO SEE n lugat identifachen 401 Jaken . of 241 Mg TM Lin Dri abil'to anthewrall 1 anieni enii The state of the s NOTE NO. 35 SELVE THE RESERVE ASSESSMENT OF THE PROPERTY OF THE F:BZALD C:ASAR TO BETTAKE IT 108 DIES \* CHELDER PLEASE. LIBUOLOM STEAM ON THE WALL STILLING FOR THE PARTY OF THE PA sul gradita de la LAGGES TEMPLICED; Itis is to certify that the bove newech-AGENINI ATTOUR STAFT OWN: OF THE 42 was righter andporty clearfied package. market and labeled and in proper condition Idaailgus uu gaibsoona nuidsaugeasta tot le . In weather of 201 and DEA. 











|     | teleformetere pur la tradition de la tradition de la tradition de la tradition de la companya del companya de la companya del companya de la companya del la companya de la companya del la companya de l |
|-----|---------------------------------------------------------------------------------------------------------------------------------------------------------------------------------------------------------------------------------------------------------------------------------------------------------------------------------------------------------------------------------------------------------------------------------------------------------------------------------------------------------------------------------------------------------------------------------------------------