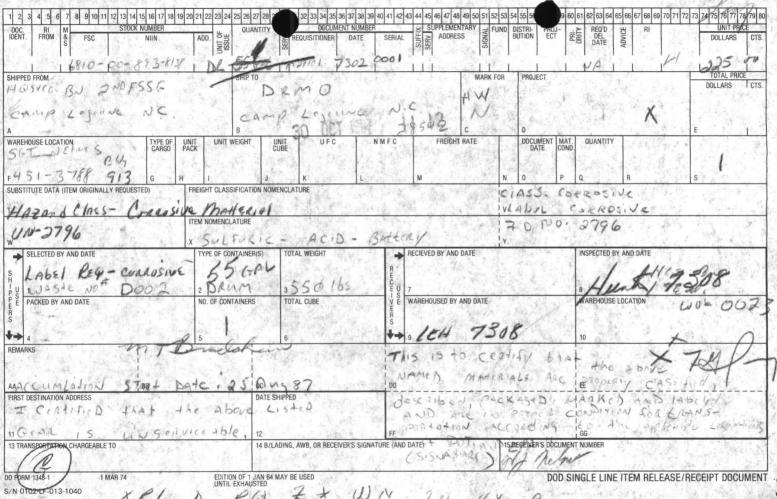

|                                                              | erin in en journaliste.<br>Partie                             |











THE WASHINGTON AND THE PROPERTY OF THE PROPERT anian .50 24M ste To the FULL-19. Life Wieol JTD:309 to MIZE VINES . on anony LETTERNE . 2.0.M CHAIL DIVINE ID to be a light sent of the s LAMES TO A VIETNAM DIVISORDE LA CONTRACTOR DE CARACILIONE DE CARAC section contains "L" MILE NO STEALE LABOUR REMODERS: \_\_ \_ . TO LE \_\_ . TO LES This is to centify that the acov medical belabay to Diessib Vireyord at Isinasan A THE WALL SEE : STAN STANZ HOLTARINGSA marked and lated of the proper condition for transportation according to applicable res lette a bf bol and EPA:



F. COSTON 1971 O 130 3 COSTON 3 CALCERSON AND TO SEE n lugat identifachen 401 Jaken . of 241 Mg TM Lin Dri abil'to anthewrall 1 anieni enii The state of the s NOTE NO. 35 SELVE THE RESERVE ASSESSMENT OF THE PROPERTY OF