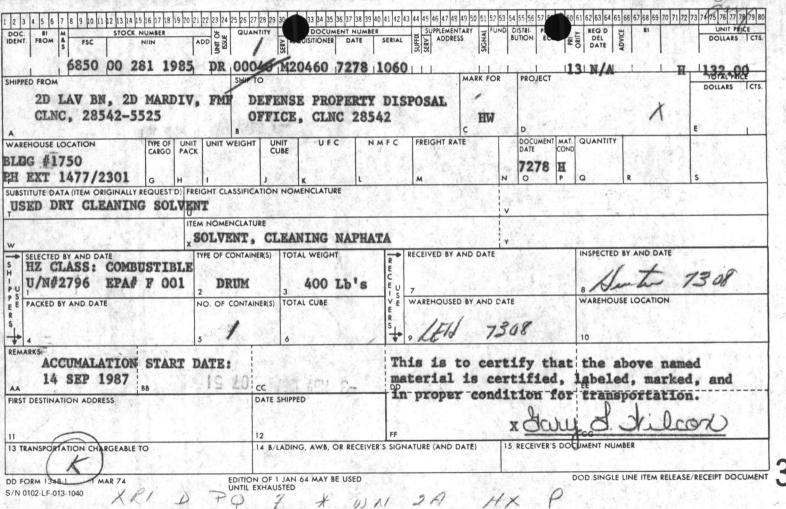

|                                                              | erin in en journaliste.<br>Partie                             |











THE WASHINGTON AND THE PROPERTY OF THE PROPERT anian .50 24M ste To the FULL-19. Life Wieol JTD:309 to MIZE VINES . on anony LETTERNE . 2.0.M CHAIL DIVINE ID to be a light sent of the s LAMES TO A VIETNAM DIVISORDE LA CONTRACTOR DE CARACILIONE DE CARAC section contains "L" MILE NO STEALE LABOUR REMODERS: \_\_ \_ . TO LE \_\_ . TO LES This is to centify that the acov medical belabay to Diessib Vireyord at Isinasan A THE WALL SEE : STAN STANZ HOLTARINGSA marked and lated of the proper condition for transportation according to applicable res lette a bf bol and EPA:



F. COSTON 1971 O 130 3 COSTON 3 CALCERSON AND TO SEE n lugat identifachen 401 Jaken . of 241 Mg TM Lin Dri abil'to anthewrall 1 anieni enii The state of the s NOTE NO. 35 SELVE THE RESERVE ASSESSMENT OF THE PROPERTY OF THE