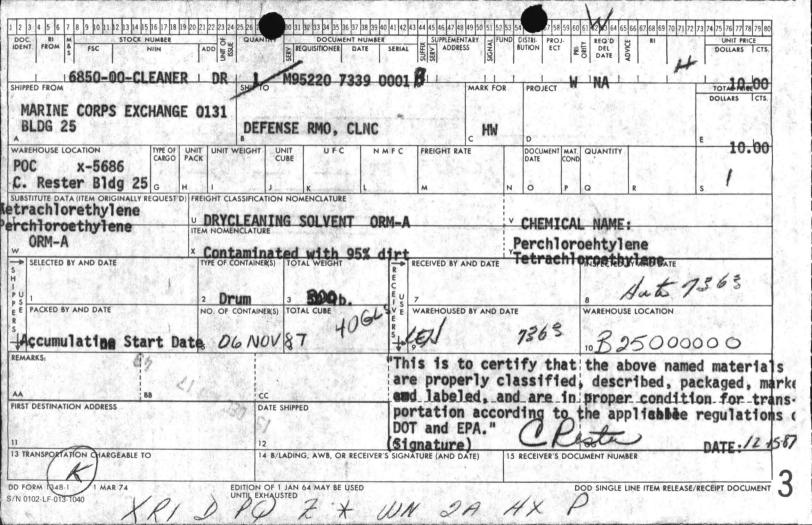

|



| 0.00 (1.00 (1.00 (1.00 (1.00 (1.00 (1.00 (1.00 (1.00 (1.00 (1.00 (1.00 (1.00 (1.00 (1.00 (1.00 (1.00 (1.00 (1.00 (1.00 (1.00 (1.00 (1.00 (1.00 (1.00 (1.00 (1.00 (1.00 (1.00 (1.00 (1.00 (1.00 (1.00 (1.00 (1.00 (1.00 (1.00 (1.00 (1.00 (1.00 (1.00 (1.00 (1.00 (1.00 (1.00 (1.00 (1.00 (1.00 (1.00 (1.00 (1.00 (1.00 (1.00 (1.00 (1.00 (1.00 (1.00 (1.00 (1.00 (1.00 (1.00 (1.00 (1.00 (1.00 (1.00 (1.00 (1.00 (1.00 (1.00 (1.00 (1.00 (1.00 (1.00 (1.00 (1.00 (1.00 (1.00 (1.00 (1.00 (1.00 (1.00 (1.00 (1.00 (1.00 (1.00 (1.00 (1.00 (1.00 (1.00 (1.00 (1.00 (1.00 (1.00 (1.00 (1.00 (1.00 (1.00 (1.00 (1.00 (1.00 (1.00 (1.00 (1.00 (1.00 (1.00 (1.00 (1.00 (1.00 (1.00 (1.00 (1.00 (1.00 (1.00 (1.00 (1.00 (1.00 (1.00 (1.00 (1.00 (1.00 (1.00 (1.00 (1.00 (1.00 (1.00 (1.00 (1.00 (1.00 (1.00 (1.00 (1.00 (1.00 (1.00