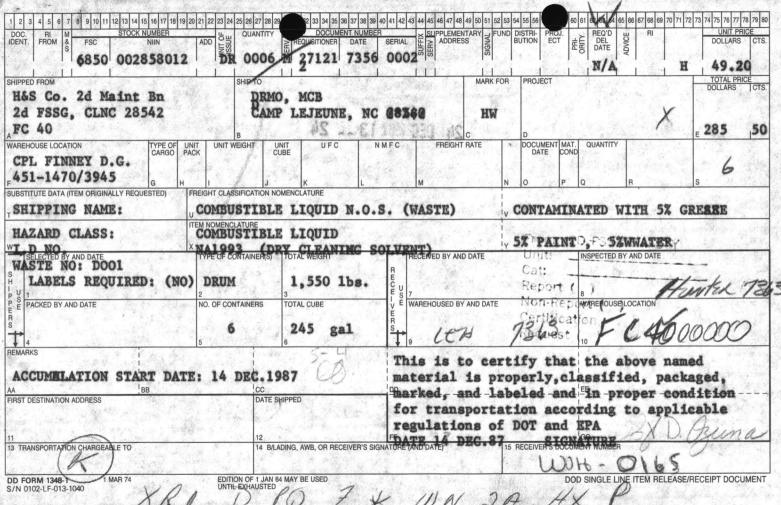

|
|   | 1/13/midDCX1 1932 19, No. 57, 59 in a 17 distribute Majorines 1 and 1 an |       | File of the control o |





| 1 2 3 4 5 6 7 8 9 10 11 12 13 14 15 16 17 18 19 2           | 21 22 23 24 25 26 27 28 29          | 32 33 34 35 36 37 38 3 | 39 40 41 42 43 44 45 46 47 4 | 8 49 50 51 52 53 | 54 55 56              |                                          | 66 67 68 69 70 71 72 | 73 74 75 76 77 78 7 | 79 80     |
|-------------------------------------------------------------|-------------------------------------|------------------------|------------------------------|------------------|-----------------------|------------------------------------------|----------------------|---------------------|-----------|
| DOC. IDENT. FROM & STOCK NUMBER NIIN 8010 001118069         |                                     | REQUISITIONER DATE     | SERIAL SS ADDRES             | NTARY THUND      | DISTRI-<br>BUTION