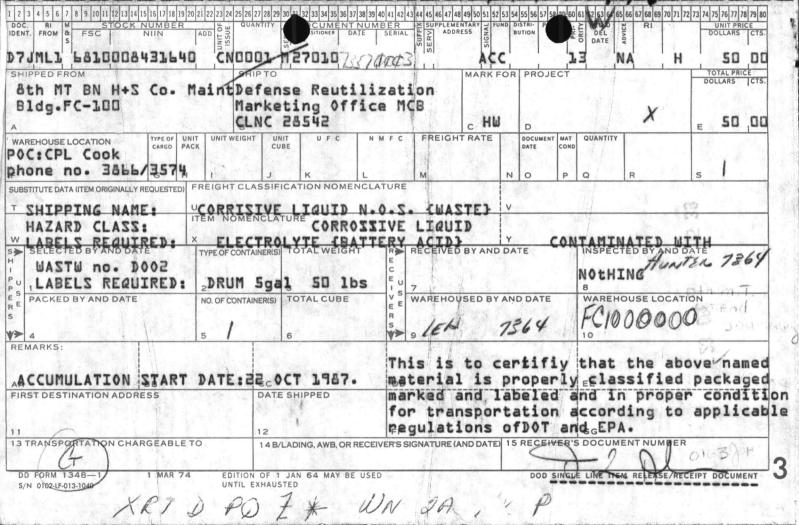

ic            |                     |           |
| 13 TRANSPORTATION CHARGEABLE TO                             |                                     |                        | 'S SIGNATURE (AND DATE)      |                  | U                     | HOU                                      | 0166                 | 7                   |           |
| DD FORM 1348—1<br>S/N 0102-LE-013-1040                      | EDITION OF 1 JAN<br>UNTIL EXHAUSTED | A MAY BE USED          | UN 2                         | A                | OD SINGLE LI          | PE ITEM RELEAS                           | E/RECEIPT DOCU       | MENT                |           |

ANTESS LUGGICE IN WEST BLOOD OFF the same as well the wife of the same of the same of the From 3D FUSG BATETY 162 Non-Ps; ort ( ) 1 Contine and a



THE STREET OF STREET We is a little of the result of the Late of the Tree to had Micad Library ATORNAME . OG AMON Detail to Little 네가 열하는 닭살림 사람들이 있다 표현하게 되었다. 그렇지 않아 다 : 4271 4527 2013 ... 1 The latte of the white the shows a later the solid is and erly classified at this of the icidibne : Ascono ali pas De adol Una lis (nea the transportation according to an allowing 1.42 best wire anotists by and







terrango reprincipalmente de V वारा वर्ष है है है जिस भी तीर है जिसके हैं है है है है है है है है है From: 2D FSSG SAFETY Oat: Alle Tos Report ( ) Non-Report ( ) 230- Certification Request ( ) Librar Struck additional Colors of the addition however the telling in virgous - and Jairon will inception and an incept of the examination of S STRACTOR AT RESPONDED AND SOLIT



|