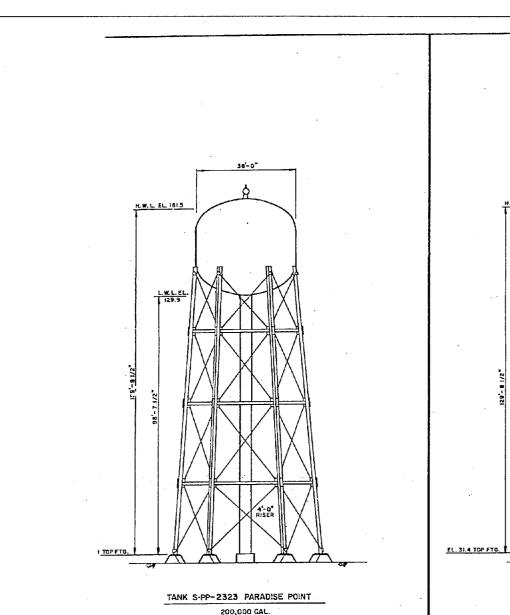

48'-0" H.W.L. EL. 168 0 138.0 TANK AS-310 M. C. AIR STATION

350,000 GAL.

, u N the second se 

1 1 1 A A A 

· · · . 1 1 the state 1

· .

l . ц — П

. .