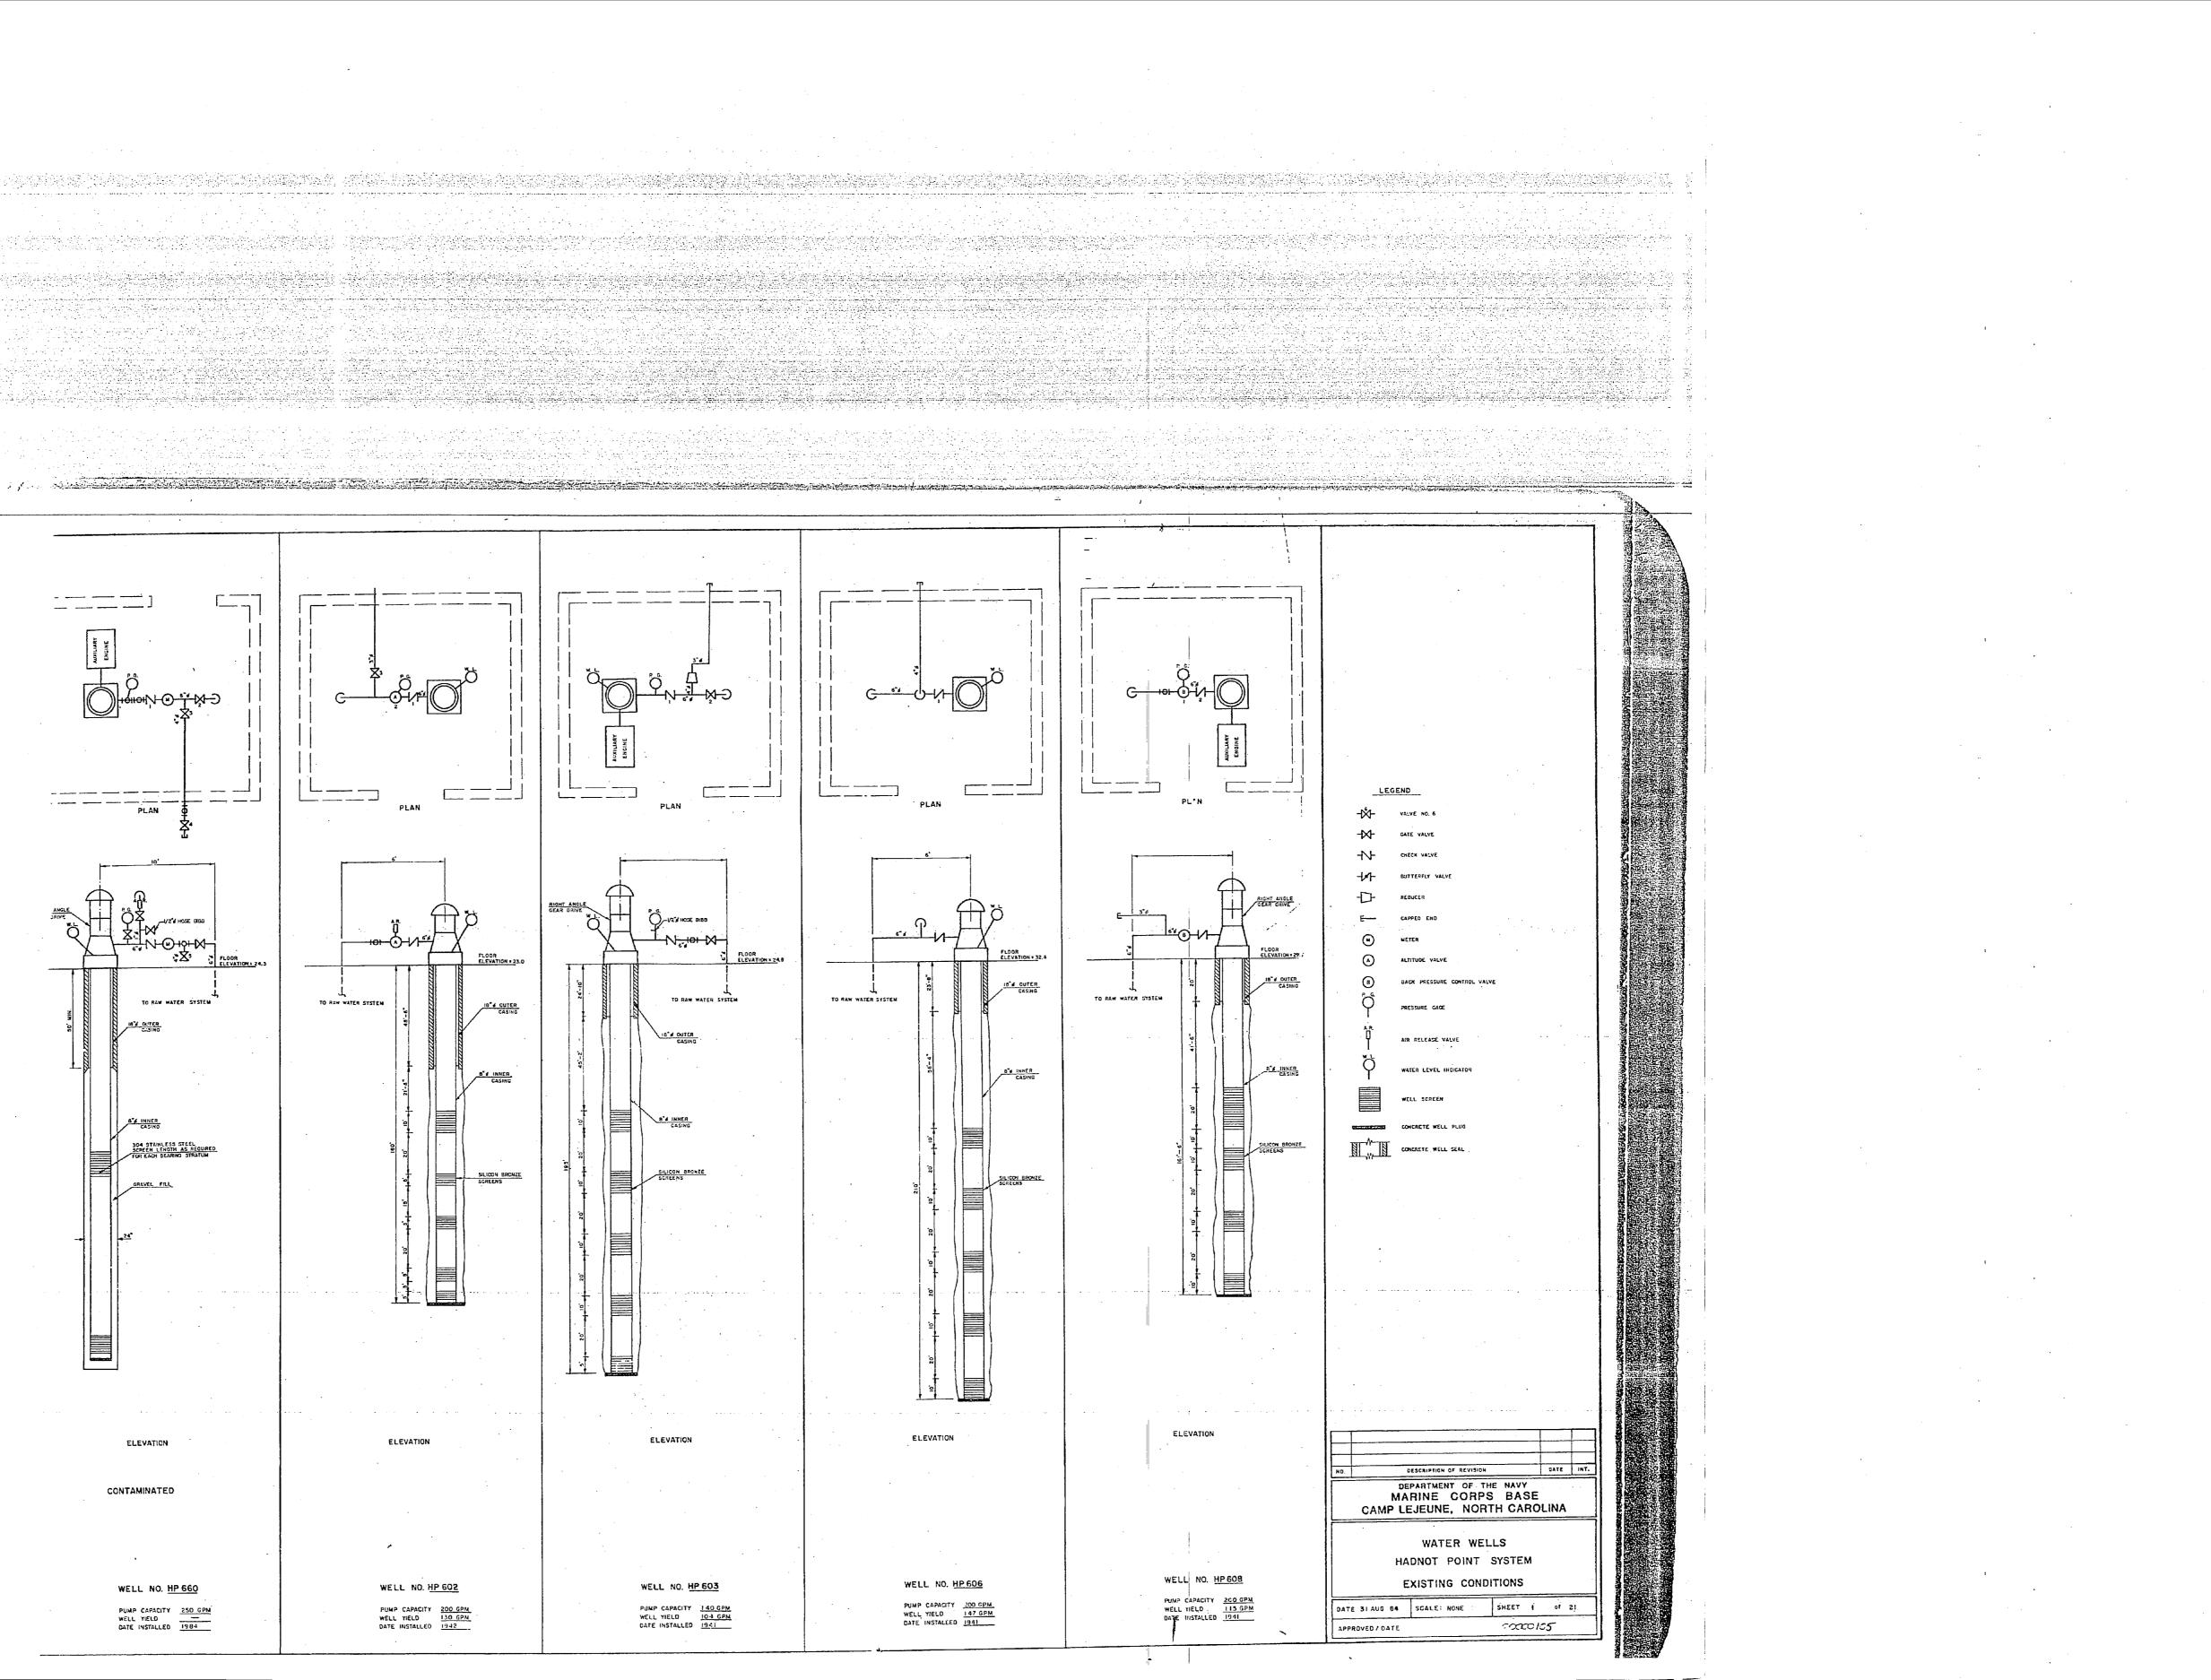

1

I. a de

1 N • •

i H 

ELEVATION

CONTAMINATED

• WELL NO. HP 660 PUMP CAPACITY 250 GPN WELL YIELD DATE INSTALLED 1984

, , ÌI · · · · ·

**1** 

ELEVATION

WELL NO. HP.616

PUMP CAPACITY <u>200 GPM</u> WELL YIELD <u>210 GPM</u> DATE INSTALLED <u>1942</u>

.

i F

t A in the

1 H 1. L. 1 1