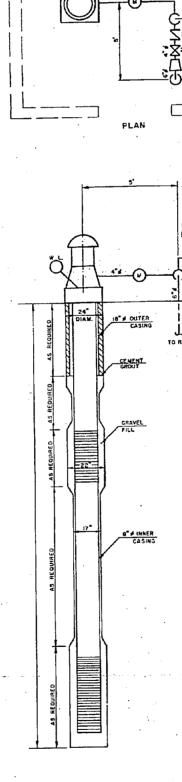

t H 1. A.

1 

ELEVATION

WELL NO. AS 4140

PUMP CAPACITY WELL YIELD <u>110 GPM</u> DATE INSTALLED 1972

1 A LA · . 1

, · · · ·

· · · · · 1 · .