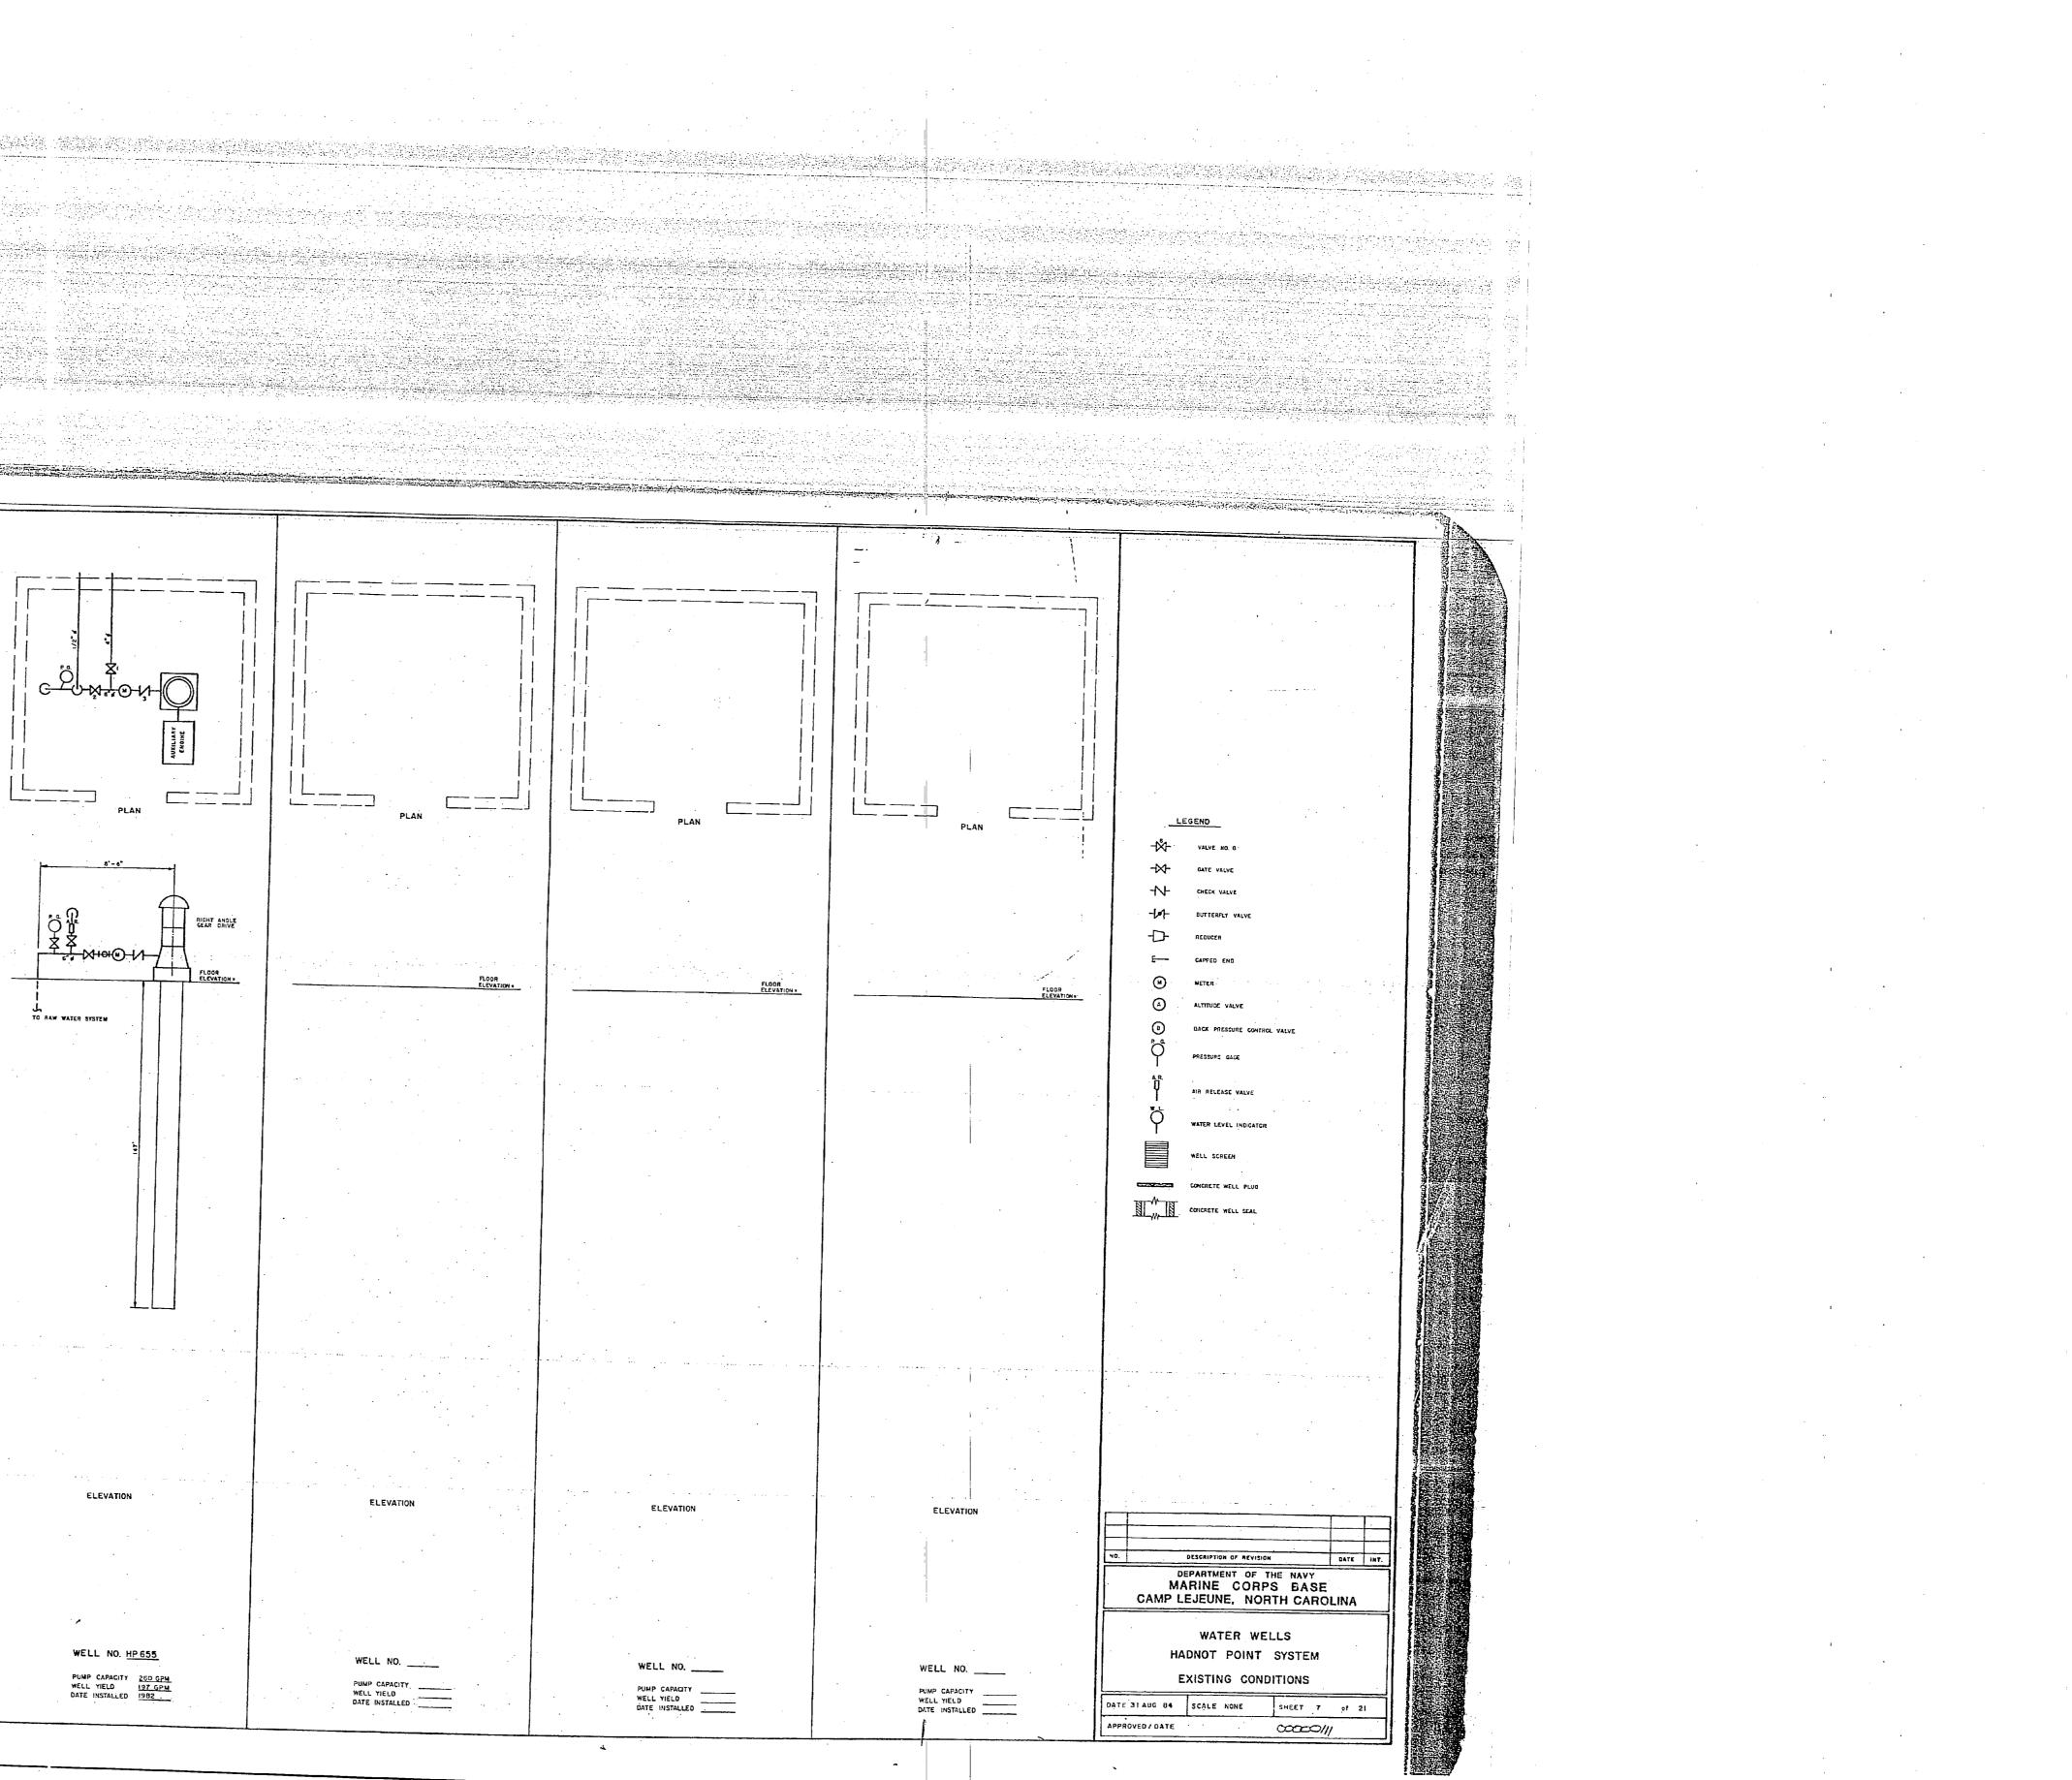

1

I. a de

1 N • •

i H 

ELEVATION

CONTAMINATED

• WELL NO. HP 660 PUMP CAPACITY 250 GPN WELL YIELD DATE INSTALLED 1984

, , ÌI · · · · ·