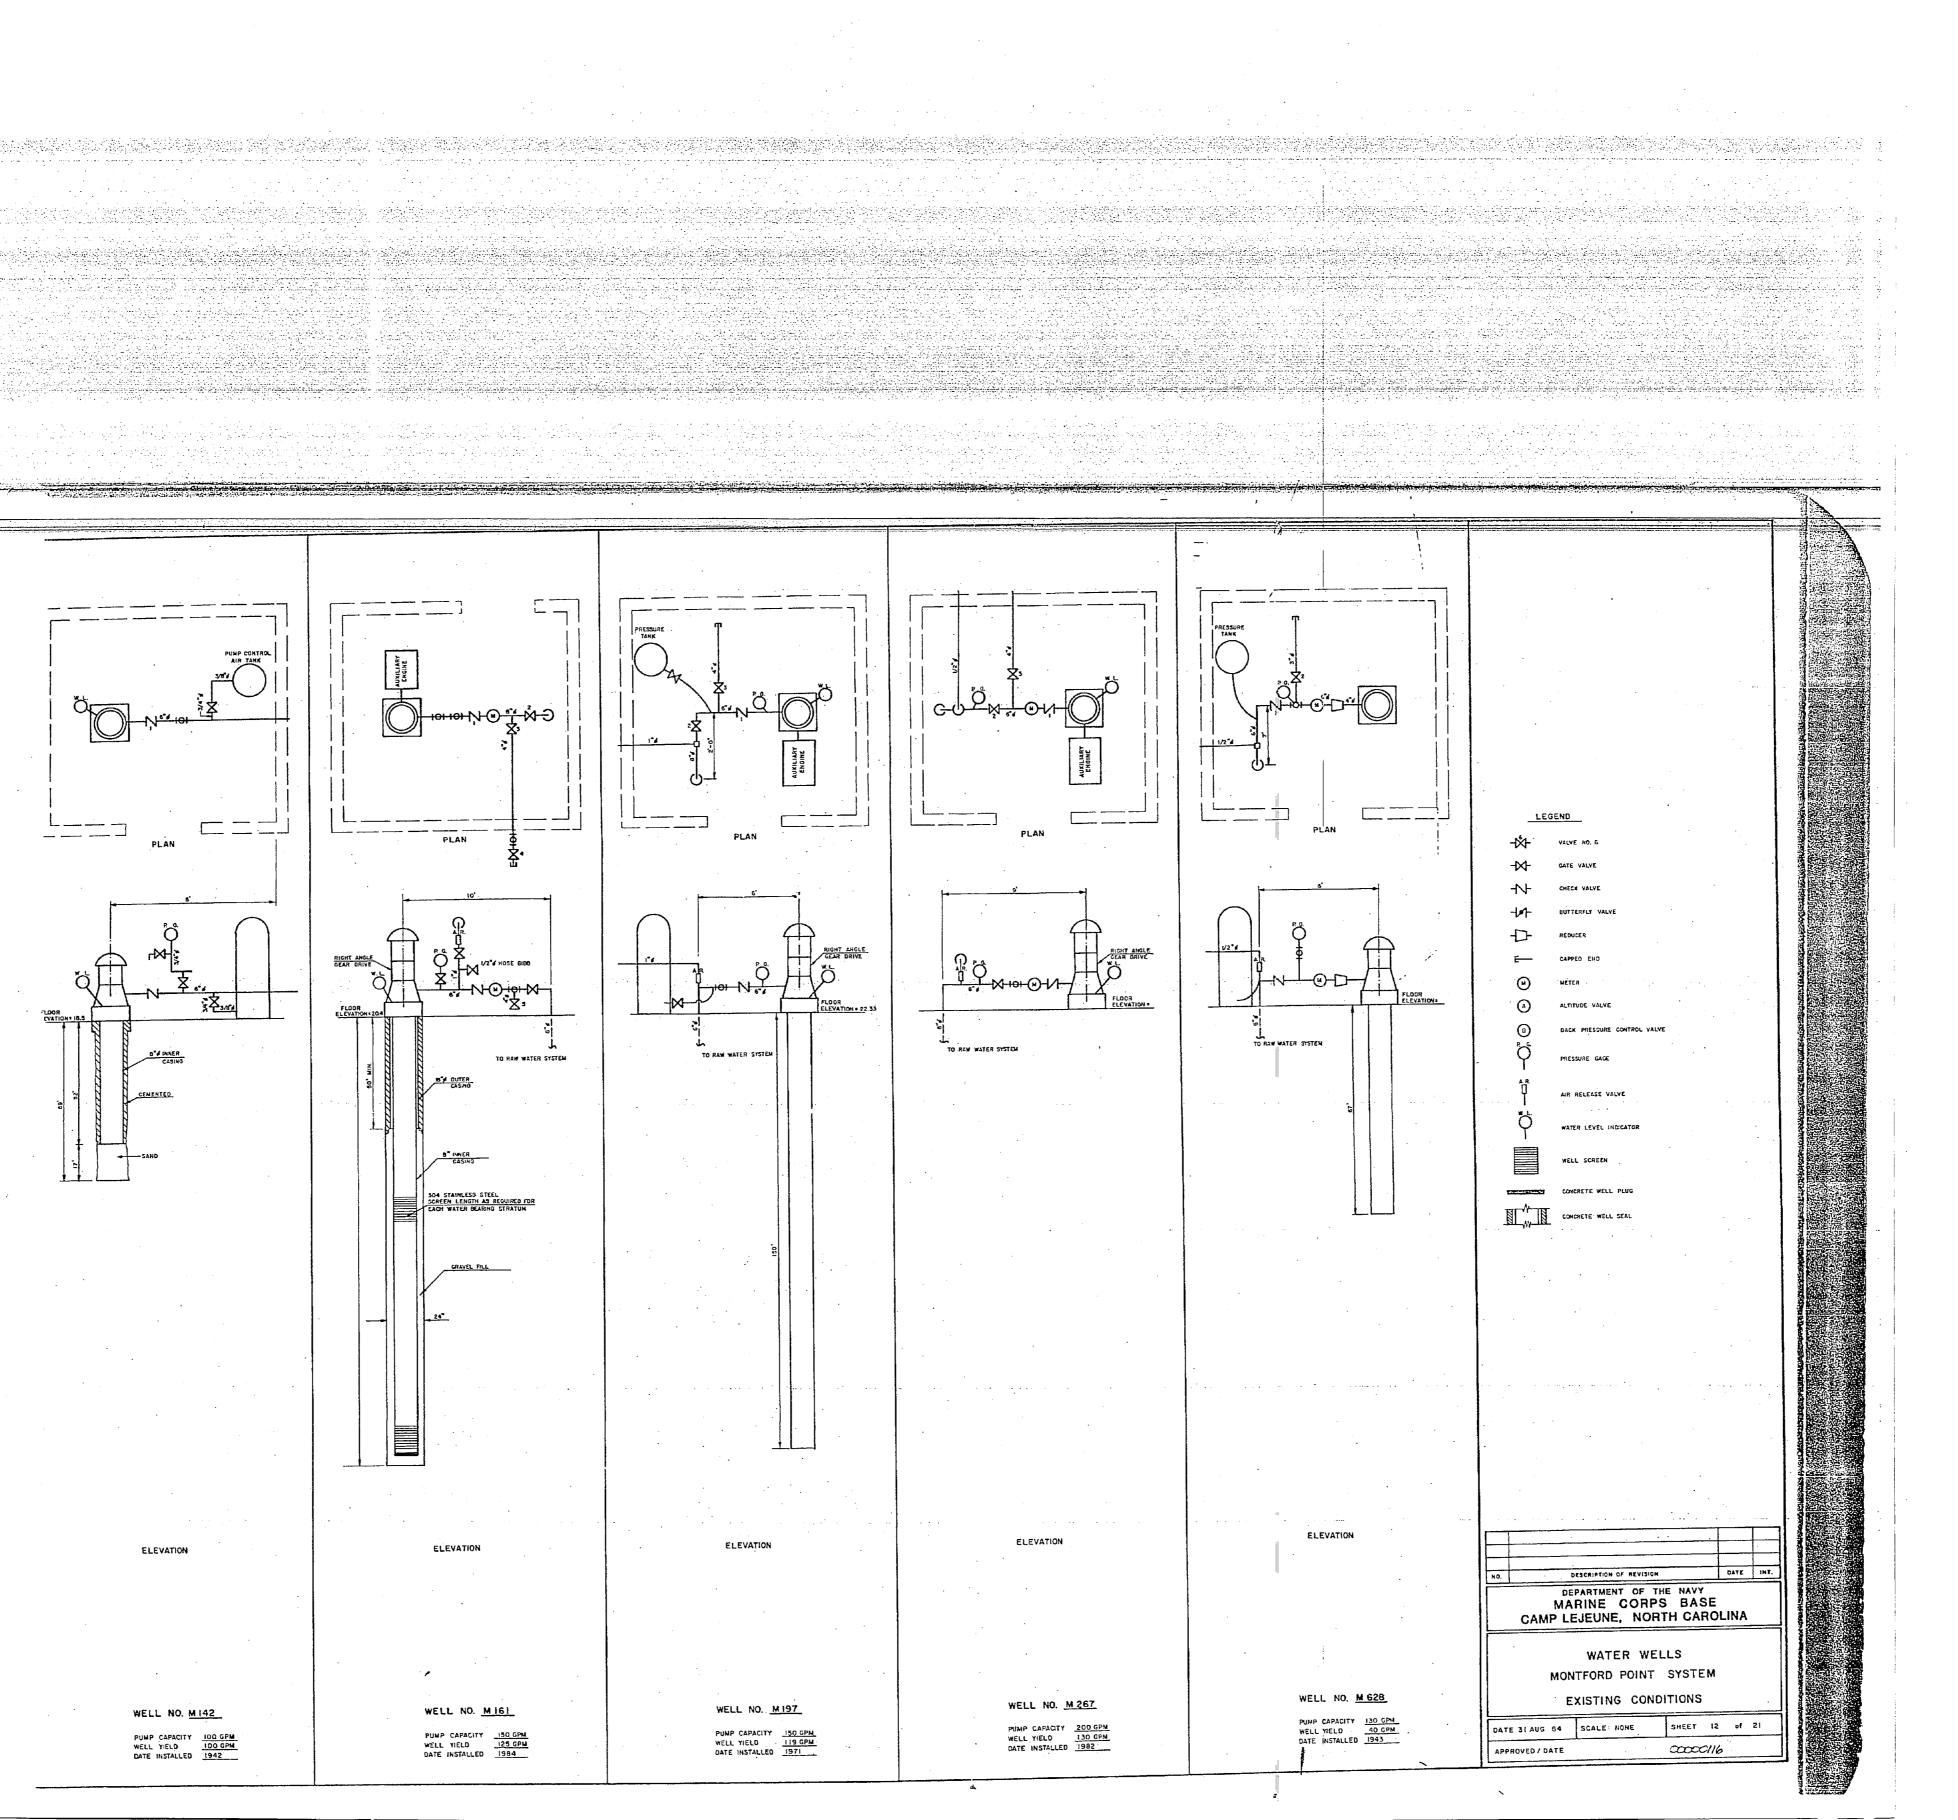

•

WELL NO. M142 PUMP CAPACITY 100 GPM WELL YIELD 100 GPM DATE INSTALLED 1942

ŀ

.

.

·

( H A. H.

( li the second • •

1 H 1 L. 1 社

i H 

PUMP CAPACITY 150 GPM WELL YIELD 100 GPM DATE INSTALLED 1976

· · · · . Т. Ц

· . i ¶

1 - 1 1

. ↓ 1

, , 1 1