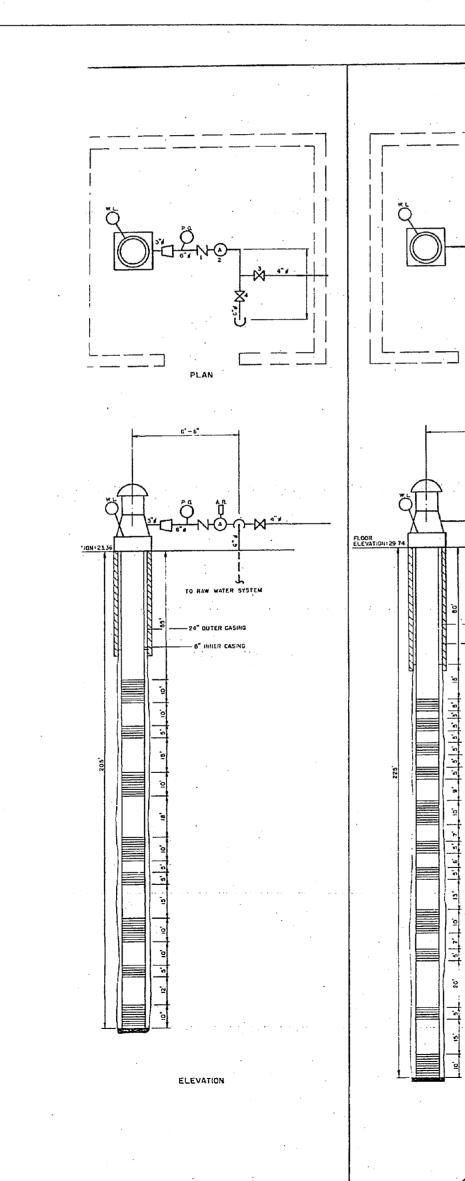

L. 168 0 138.0 TANK AS-310 M. C. AIR STATION

350,000 GAL.



, u N the second se 

1 1 1 A A A 

· · · . 1 1 the state 1

· .

l . ц — П

. .

1

I. a de

1 N • •

i H 





ELEVATION

CONTAMINATED

• WELL NO. HP 660 PUMP CAPACITY 250 GPN WELL YIELD DATE INSTALLED 1984



, , ÌI · · · · ·

1 N 1 · . i N

· . • ı İ , • 

· . . € ₩

A LA

.

lj l

. | ı.

i i 

1 1 • •

. . . ∎ L' L' 

• • 1 1

and the Course



-0-1/-

. . . . .

.

. ,

**1** 

ELEVATION

WELL NO. HP.616

PUMP CAPACITY <u>200 GPM</u> WELL YIELD <u>210 GPM</u> DATE INSTALLED <u>1942</u>



.

i F

t A in the

1 H 1. L. 1 1

L'ST L i A

• • 1 1

والأبوا والمعادلة والمروا الموادين والأولية والمؤاج والمروا والمعاد والمروا والمعاد المراد المعاد المعاد en en ante de la companya en la companya de la comp La companya de la comp



WELL NO. HP 633 PUMP CAPACITY 200 GPM WELL YIELD 175 GPM DATE INSTALLED 1960



ke k

1

·

.

t # AL AN

1 1

A. A.

1 1

**i** 1 

1 1 



5. L. 5. L.

1 1 A LA . .

1 H

1. A. 1.

1 1 N. L

1 1 No. N. ( İI

1.1.1 • •

i †

이 나타나 가방을 수 없는 것이 가 없을 때? 







. К. Н 

1 A . · · · 1

· · · · 1 1 A A

· · · · ( <sup>1</sup> ı

A A A

.

I I

-

i i









WELL NO. LCH 4007 PUMP CAPACITY 320 GPM WELL YIELD 104 GPM DATE INSTALLED 1942

1 1 · .

1 1: 2 8: 1 8: 1 8: 1 8: 1 1

1 L' L'H 1 1 . · I the state

, 1 . .

· . I . •





PUMP CAPACITY <u>260 GPN</u> WELL YIELD <u>197 GPN</u> DATE INSTALLED <u>1973</u>

PUMP CAPACITY <u>260 GPM</u> WELL YIELD <u>180 GPM</u> DATE INSTALLED <u>1973</u>



CENERAL CONTRACTOR CONTRACTOR CONTRACTOR CONTRACTOR CONTRACTOR CONTRACTOR CONTRACTOR CONTRACTOR CON