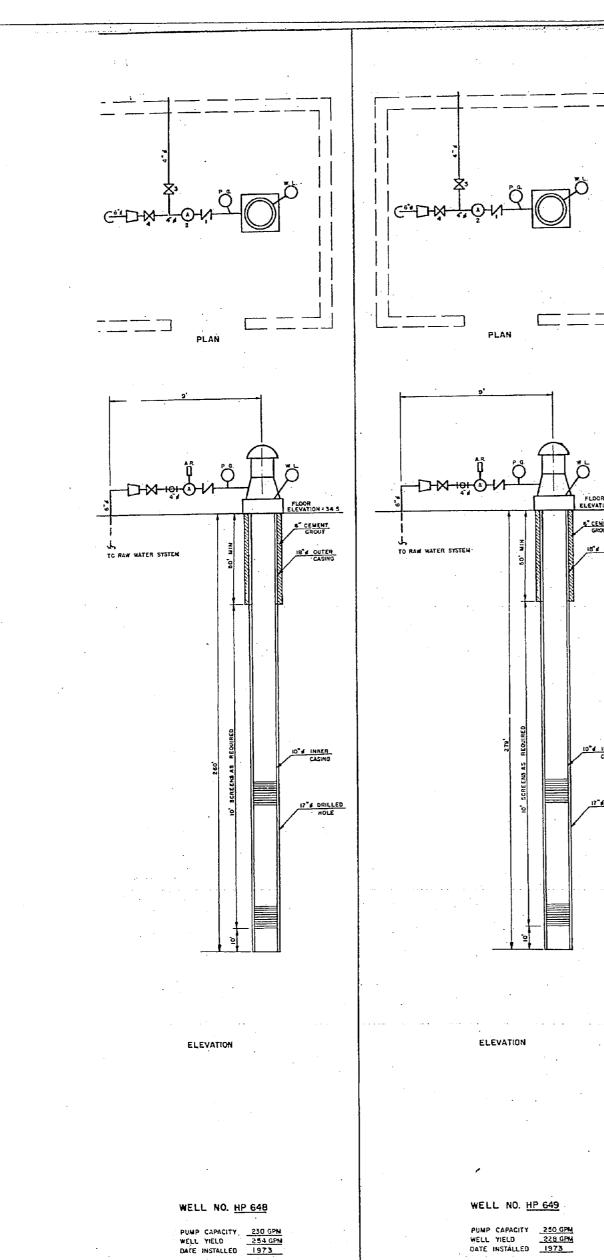

, 1 . .

· . I . •

PUMP CAPACITY <u>260 GPN</u> WELL YIELD <u>197 GPN</u> DATE INSTALLED <u>1973</u>

PUMP CAPACITY <u>260 GPM</u> WELL YIELD <u>180 GPM</u> DATE INSTALLED <u>1973</u>

CENERAL CONTRACTOR CONTRACTOR CONTRACTOR CONTRACTOR CONTRACTOR CONTRACTOR CONTRACTOR CONTRACTOR CONTRACTOR CONT 