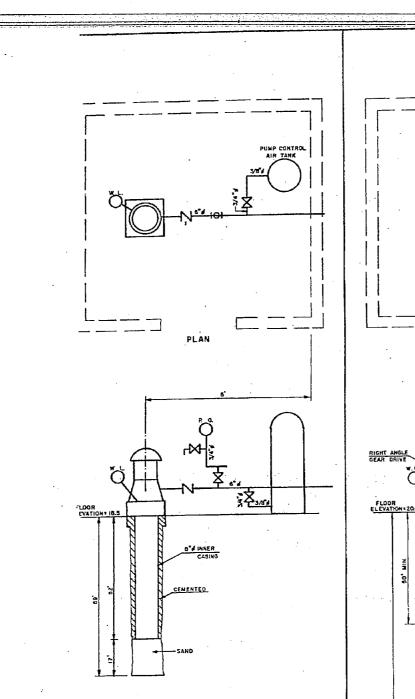

VALVE NO. 6 CHECK VALVE **(I)** METER FLOOR ELEVATION . FLOCR ELEVATION . FLOOR ELEVATION (A)ALTITUDE VALVE 働 BACK PRESSURE CONTROL VALVE TO RAW WATER SYSTEM PRESSURE GADE WELL SCREEN CONCRETE WELL PLUG CONCRETE WELL SEAL ELEVATION ELEVATION ELEVATION DESCRIPTION OF REVISION DEPARTMENT OF THE NAVY MARINE CORPS BASE CAMP LEJEUNE, NORTH CAROLINA . WATER WELLS TARAWA TERRACE SYSTEM WELL NO. WELL NO. WELL NO. EXISTING CONDITIONS PUMP CAPACITY \_\_\_\_\_ WELL YIELD \_\_\_\_\_ DATE INSTALLED \_\_\_\_\_ PUMP CAPACITY \_\_\_\_\_\_ WELL YIELD \_\_\_\_\_\_ OATE INSTALLED \_\_\_\_\_ PUNP CAPACITY \_\_\_\_\_\_ WELL YIELD \_\_\_\_\_\_ DATE INSTALLED \_\_\_\_\_ DATE 31 AUG 84 SCALE: NONE SHEET 11 of 21 PPROVED / DATE

i



· .

1 

1 N r · · · 

1 · .

1 

A A A

.

•

1

1 鞋 • •

1 1

iι ≹ • •

t H 



1

ELEVATION

•

WELL NO. M142 PUMP CAPACITY 100 GPM WELL YIELD 100 GPM DATE INSTALLED 1942



ŀ

.

.

·

( H A. H.

( li the second • •

1 H 1 L. 1 社

i H 



PUMP CAPACITY 150 GPM WELL YIELD 100 GPM DATE INSTALLED 1976



· · · · . Т. Ц

· . i ¶

1 - 1 1

. ↓ 1

, , 1 1

the states

1. 1. 1. 1. 1. 1. 1. 1. 1.

1. x. 4. k. 1. .

.

· ·

1 F 

t ł 1 B

ai k 1

the state ı li

• •

1 1

## 



.

WELL NO. AS-106

PUMP CAPACITY 125 GPM WELL YIELD 125 GPM DATE INSTALLED 1955



.

ų (į 4: L

1 1

ι II

i A

• •

1 



ELEVATION

· · · · · · ·

WELL NO. TC 1251 PUMP CAPACITY <u>200 GPM</u> WELL YIELD <u>146 GPM</u> DATE INSTALLED <u>1975</u>



. . 

1 L. L. 1 1 ker der Ver der

· . 1

i ∰ . € ≹

.

.

I

.

i H 

( ¥ at his ( ł

t H 1. A.

1 





ELEVATION

WELL NO. AS 4140

PUMP CAPACITY