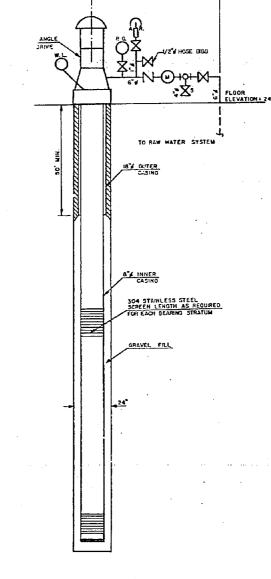

1

I. a de

1 N • •

i H 

ELEVATION

CONTAMINATED

• WELL NO. HP 660 PUMP CAPACITY 250 GPN WELL YIELD DATE INSTALLED 1984

, , ÌI · · · · ·