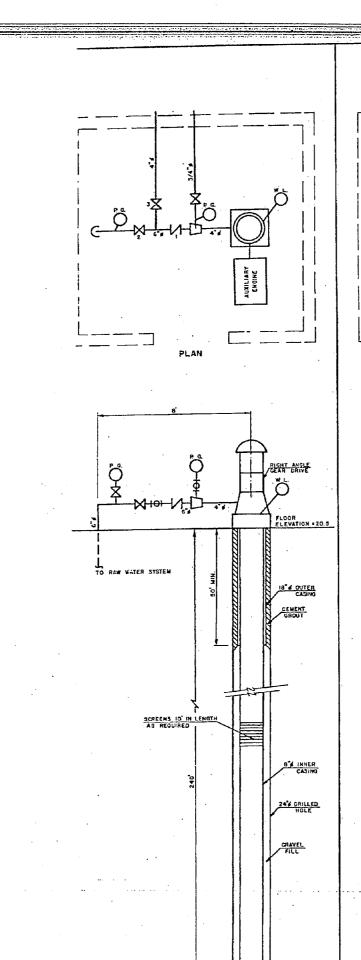

1

I. a de

1 N • •

i H 

ELEVATION

CONTAMINATED

• WELL NO. HP 660 PUMP CAPACITY 250 GPN WELL YIELD DATE INSTALLED 1984

, , ÌI · · · · ·