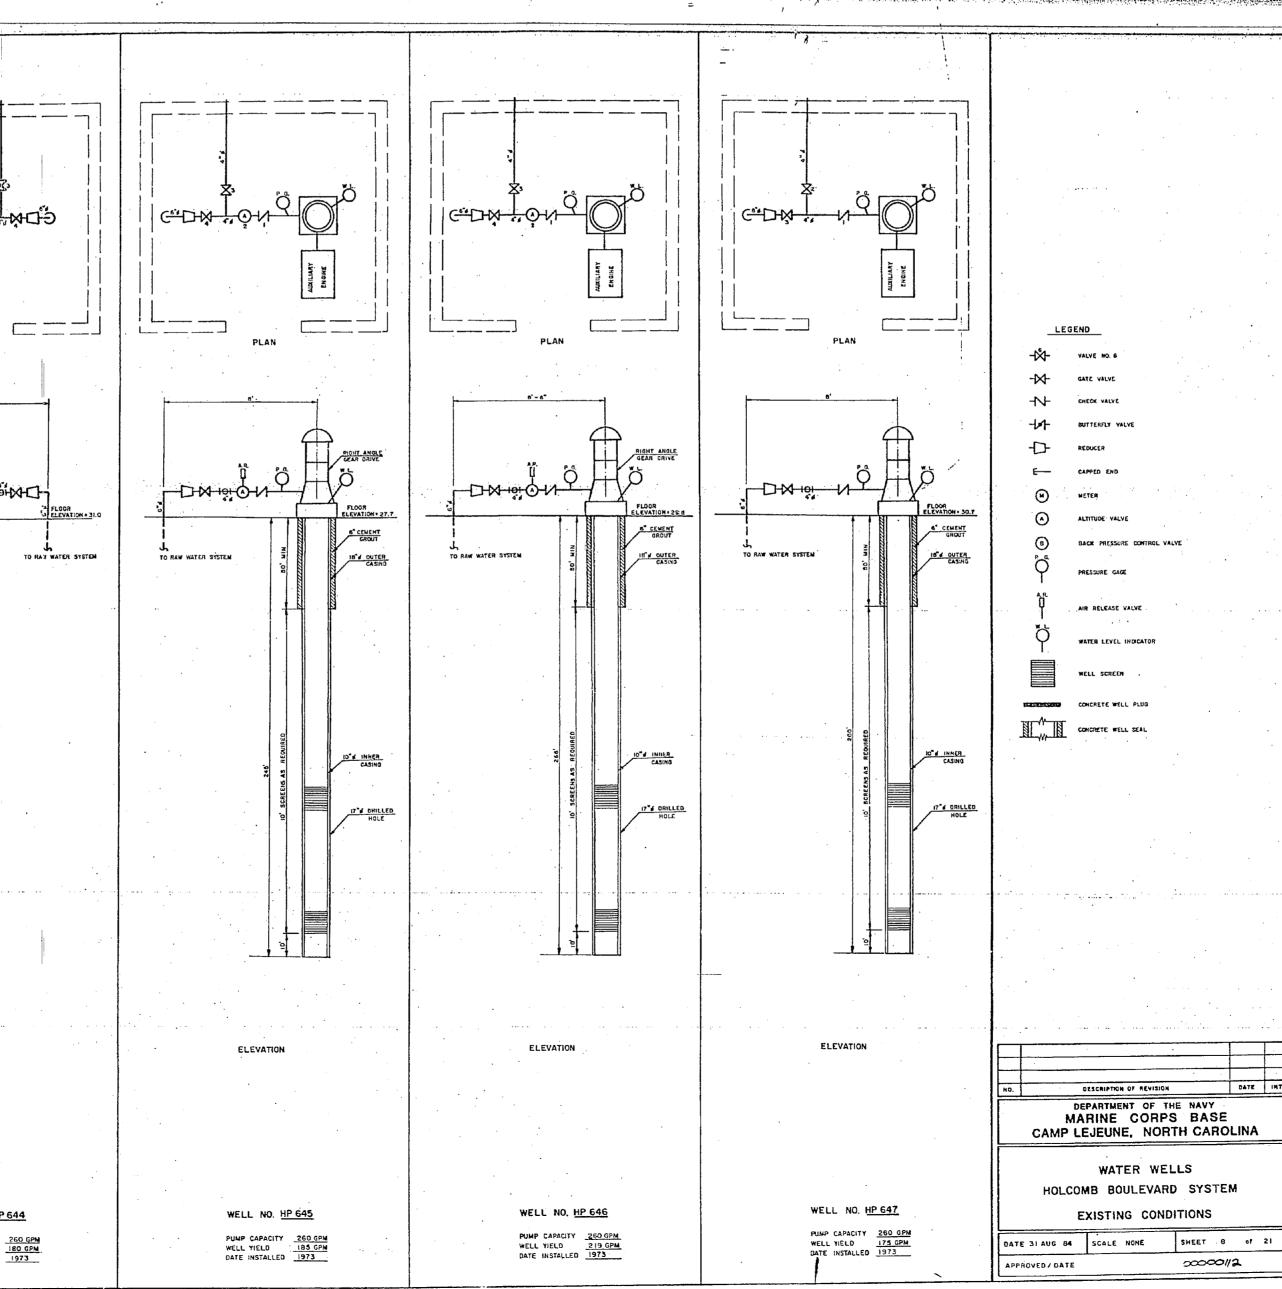

, 1 . .

· . I . •

PUMP CAPACITY <u>260 GPN</u> WELL YIELD <u>197 GPN</u> DATE INSTALLED <u>1973</u>

PUMP CAPACITY <u>260 GPM</u> WELL YIELD <u>180 GPM</u> DATE INSTALLED <u>1973</u>

CENERAL CONTRACTOR CONTRACTOR CONTRACTOR CONTRACTOR CONTRACTOR CONTRACTOR CONTRACTOR CONTRACTOR CONTRACTOR CONT 