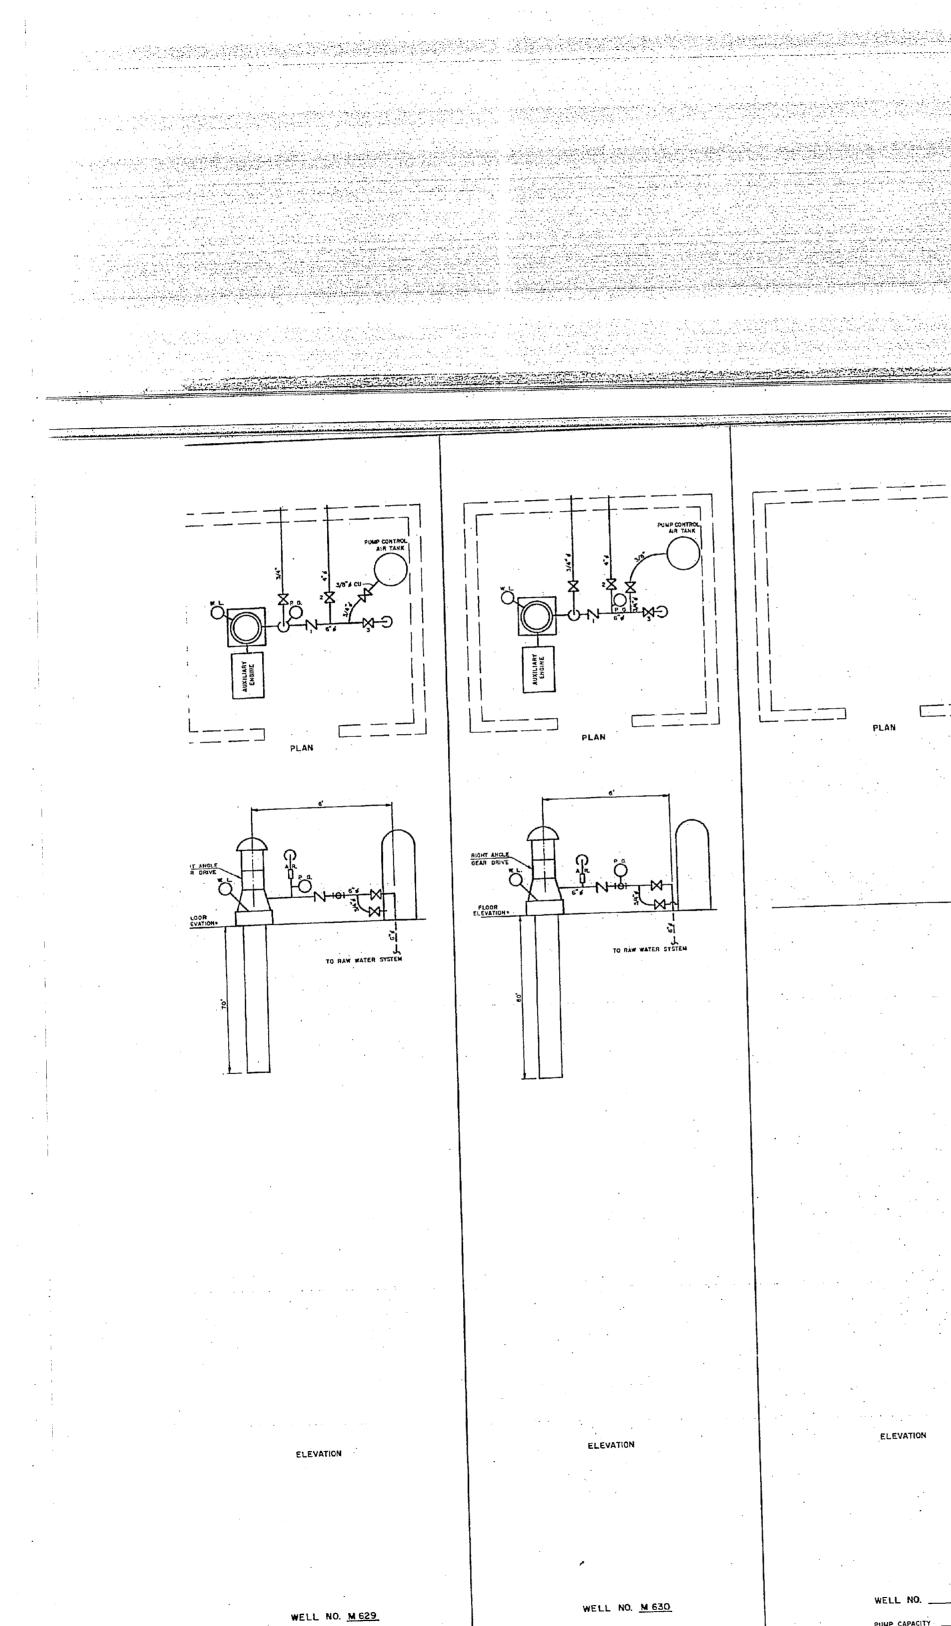

ESSURE GADE WELL SCREEN CONCRETE WELL PLUG CONCRETE WELL SEAL ELEVATION ELEVATION ELEVATION DESCRIPTION OF REVISION DEPARTMENT OF THE NAVY MARINE CORPS BASE CAMP LEJEUNE, NORTH CAROLINA . WATER WELLS TARAWA TERRACE SYSTEM WELL NO. WELL NO. WELL NO. EXISTING CONDITIONS PUMP CAPACITY \_\_\_\_\_ WELL YIELD \_\_\_\_\_ DATE INSTALLED \_\_\_\_\_ PUMP CAPACITY \_\_\_\_\_\_ WELL YIELD \_\_\_\_\_\_ OATE INSTALLED \_\_\_\_\_ PUNP CAPACITY \_\_\_\_\_\_ WELL YIELD \_\_\_\_\_\_ DATE INSTALLED \_\_\_\_\_ DATE 31 AUG 84 SCALE: NONE SHEET 11 of 21 PPROVED / DATE

i



· .

1 

1 N r · · · 

1 · .

1 

A A A

.

•

1

1 鞋 • •

1 1

iι ≹ • •

t H 



1

ELEVATION

•

WELL NO. M142 PUMP CAPACITY 100 GPM WELL YIELD 100 GPM DATE INSTALLED 1942



ŀ

.

.

·

( H A. H.

( li the second • •

1 H 1 L. 1 社

i H 



PUMP CAPACITY 150 GPM WELL YIELD 100 GPM DATE INSTALLED 1976



· · · · . Т. Ц

· . i ¶

1 - 1 1

. ↓ 1

, , 1 1

the states

1. 1. 1. 1. 1. 1. 1. 1. 1.

1. x. 4. k. 1. .

.

· ·

1 F 

t ł 1 B

ai k 1

the state ı li

• •

1 1

## 



.

WELL NO. AS-106

PUMP CAPACITY 125 GPM WELL YIELD 125 GPM DATE INSTALLED 1955



.

ų (į 4: L

1 1

ι II

i A

• •

1 



ELEVATION

· · · · · · ·

WELL NO. TC 1251 PUMP CAPACITY <u>200 GPM</u> WELL YIELD <u>146 GPM</u> DATE INSTALLED <u>1975</u>



. . 

1 L. L. 1 1 ker der Ver der

· . 1

i ∰ . € ≹

.

.

I

.

i H 

( ¥ at his ( ł

t H 1. A.

1 





ELEVATION

WELL NO. AS 4140

PUMP CAPACITY WELL YIELD <u>110 GPM</u> DATE INSTALLED 1972







1 A LA · . 1

, · · · ·

· · · · · 1 · .

, 1 T 





ELEVATION WELL NO. TC 100 PUMP CAPACITY <u>50 GPM.</u