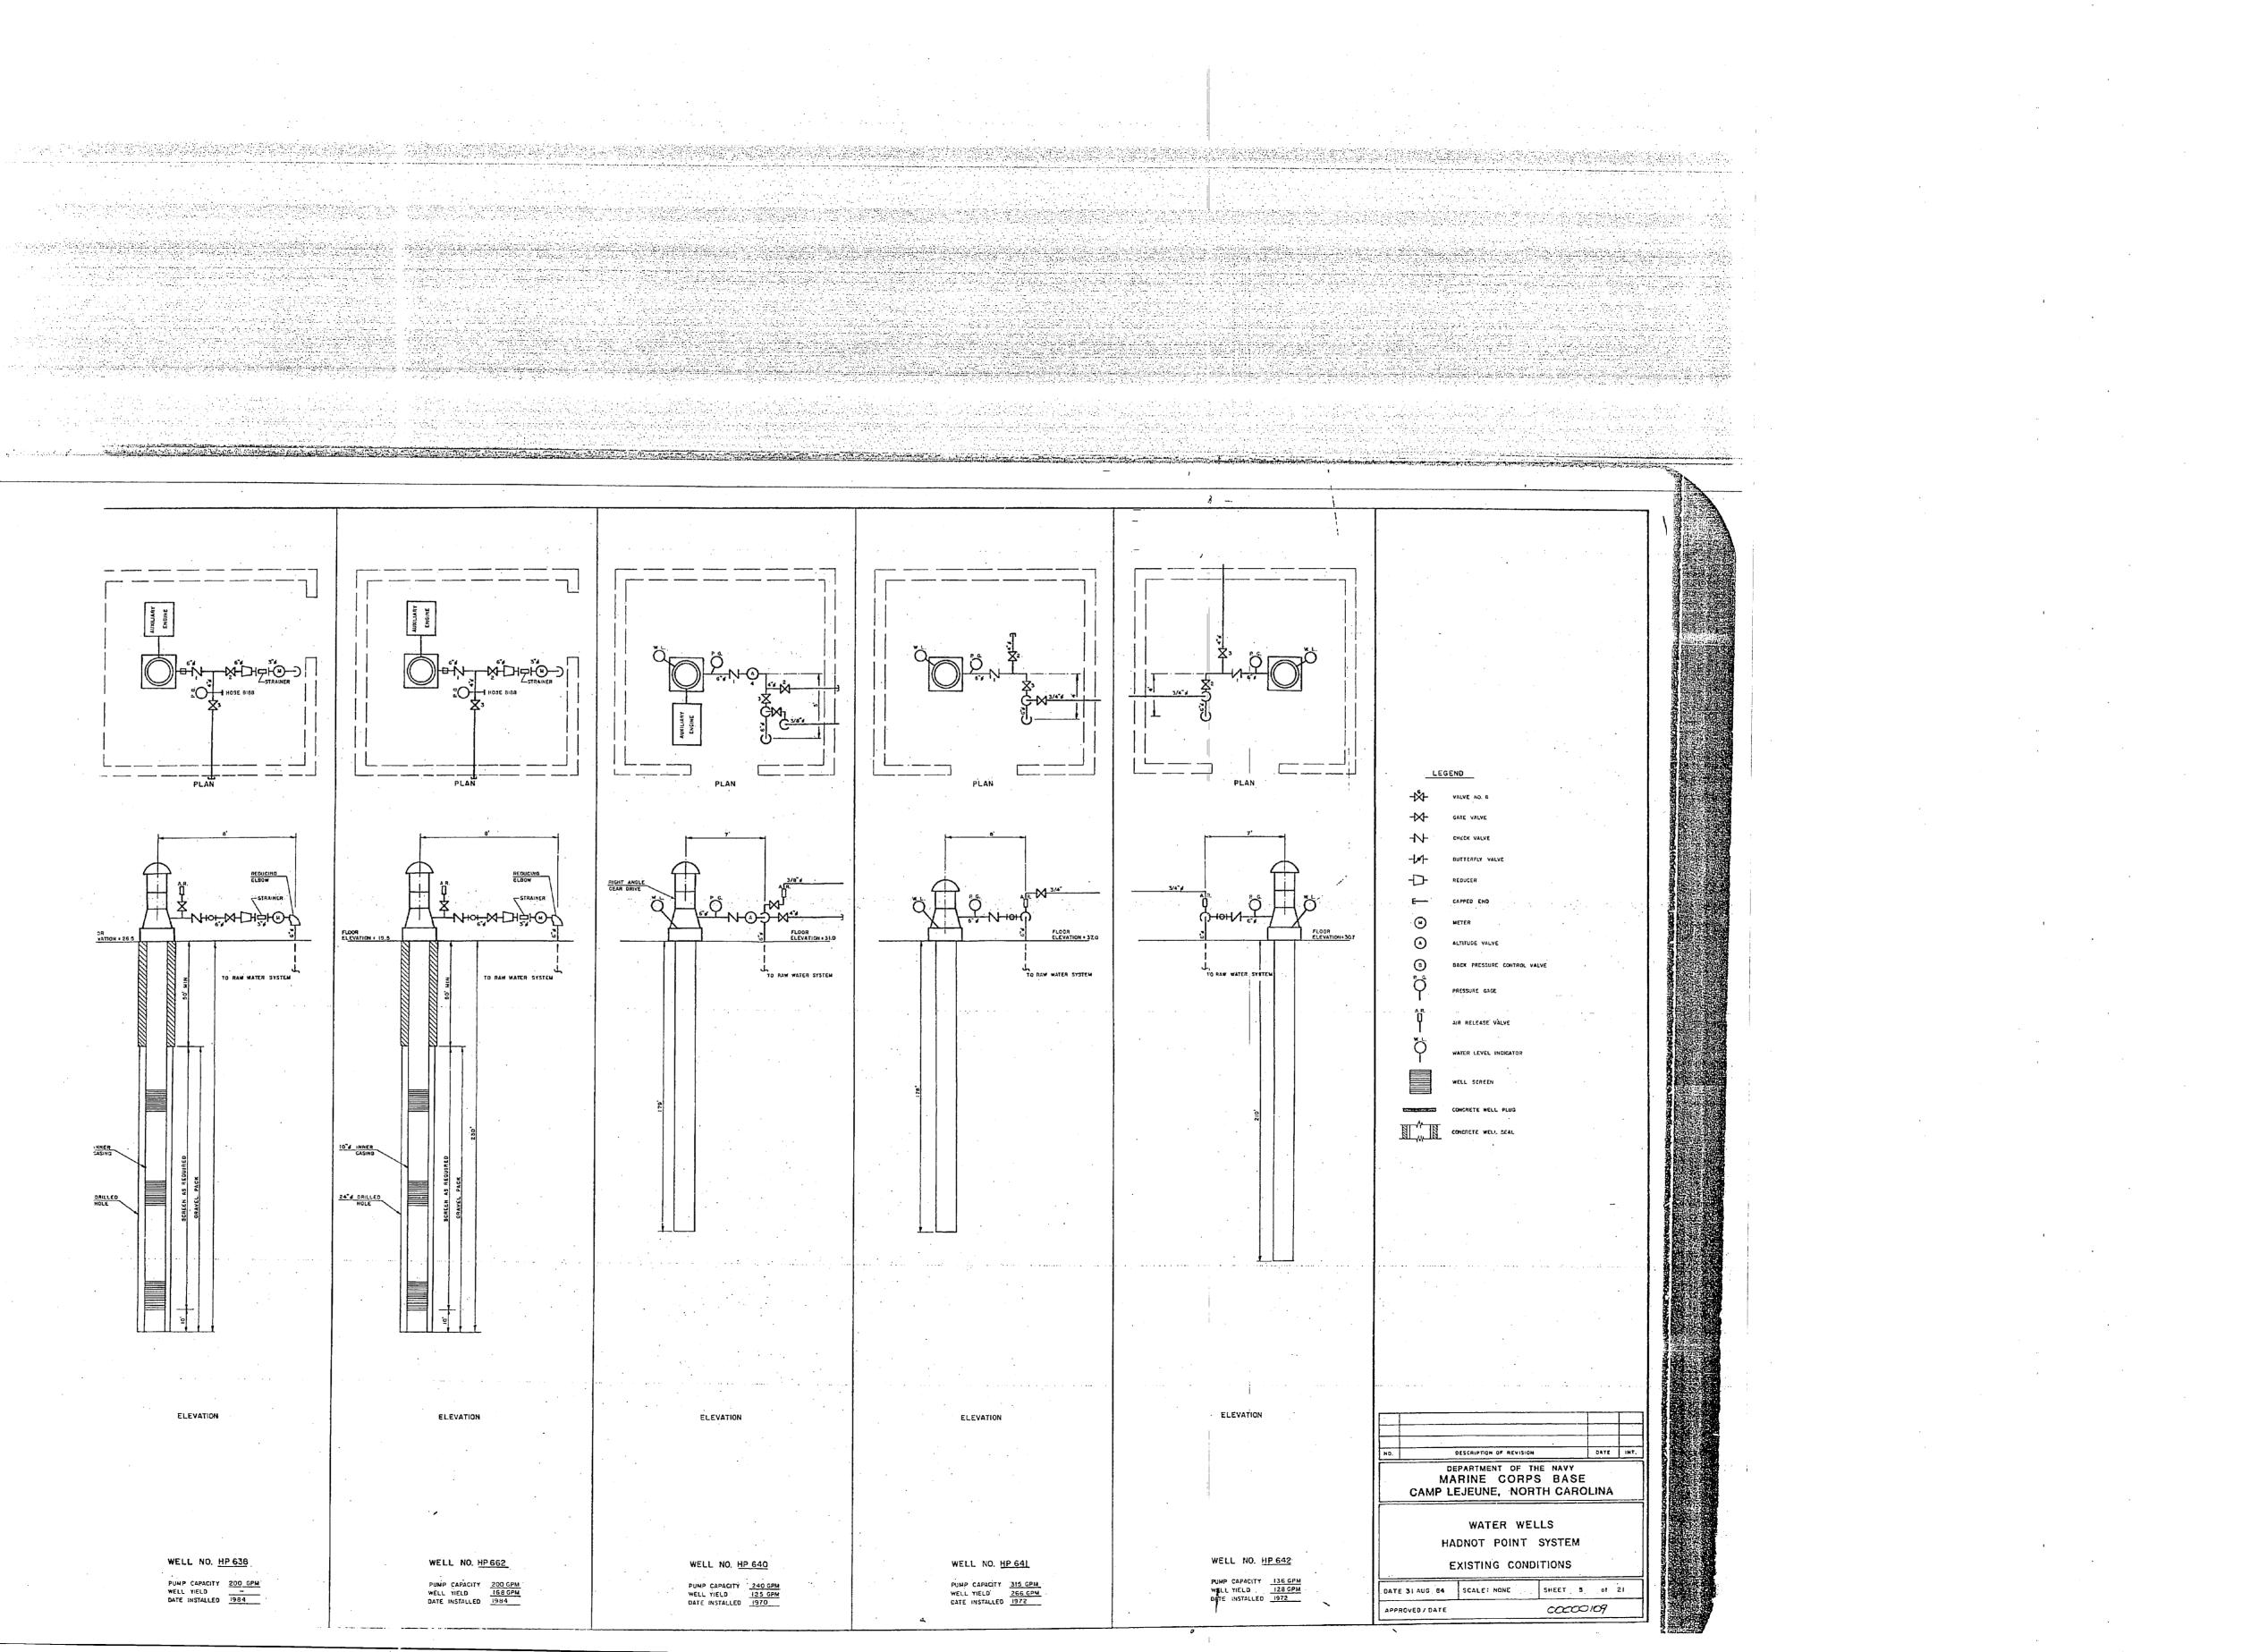

.

1

I. a de

1 N • •

i H 





ELEVATION

CONTAMINATED

• WELL NO. HP 660 PUMP CAPACITY 250 GPN WELL YIELD DATE INSTALLED 1984



, , ÌI · · · · ·

1 N 1 · . i N

· . • ı İ , • 

· . . € ₩

A LA

.

lj l

. | ı.

i i 

1 1 • •

. . . ∎ L' L' 

• • 1 1

and the Course



-0-1/-

. . . . .

.

. ,

**1** 

ELEVATION

WELL NO. HP.616

PUMP CAPACITY <u>200 GPM</u> WELL YIELD <u>210 GPM</u> DATE INSTALLED <u>1942</u>



.

i F

t A in the

1 H 1. L. 1 1

L'ST L i A

• • 1 1

والأبوا والمعادلة والمروا الموادين والأولية والمؤاج والمروا والمعاد والمروا والمعاد المراد المعاد المعاد en en ante de la companya en la companya de la comp La companya de la comp



WELL NO. HP 633 PUMP CAPACITY 200 GPM WELL YIELD 175 GPM DATE INSTALLED 1960



ke k

1

·

.

t # AL AN

1 1

A. A.

1 1

**i** 1 

1 1 



5. L. 5. L.

1 1 A LA . .

1 H

1. A. 1.

1 1 N. L

1 1 No. N. ( İI

1.1.1 • •

i †

이 나타나 가방을 수 없는 것이 가 없을 때? 







. К. Н 

1 A . · · · 1

· · · · 1 1 A A

· · · · ( <sup>1</sup> ı

A A A

.

I I

-

i i









WELL NO. LCH 4007 PUMP CAPACITY 320 GPM WELL YIELD 104 GPM DATE INSTALLED 1942

1 1 · .

1 1: 2 8: 1 8: 1 8: 1 8: 1 1

1 L' L'H 1 1 . · I the state

, 1 . .

· . I . •





PUMP CAPACITY <u>260 GPN</u> WELL YIELD <u>197 GPN</u> DATE INSTALLED <u>1973</u>

PUMP CAPACITY <u>260 GPM</u> WELL YIELD <u>180 GPM</u> DATE INSTALLED <u>1973</u>



CENERAL CONTRACTOR CONTRACTOR CONTRACTOR CONTRACTOR CONTRACTOR CONTRACTOR CONTRACTOR CONTRACTOR CONTRACTOR CONT 

To a final super the approximation of the second states and the second states and the second states and



э

`



t I

. . ·