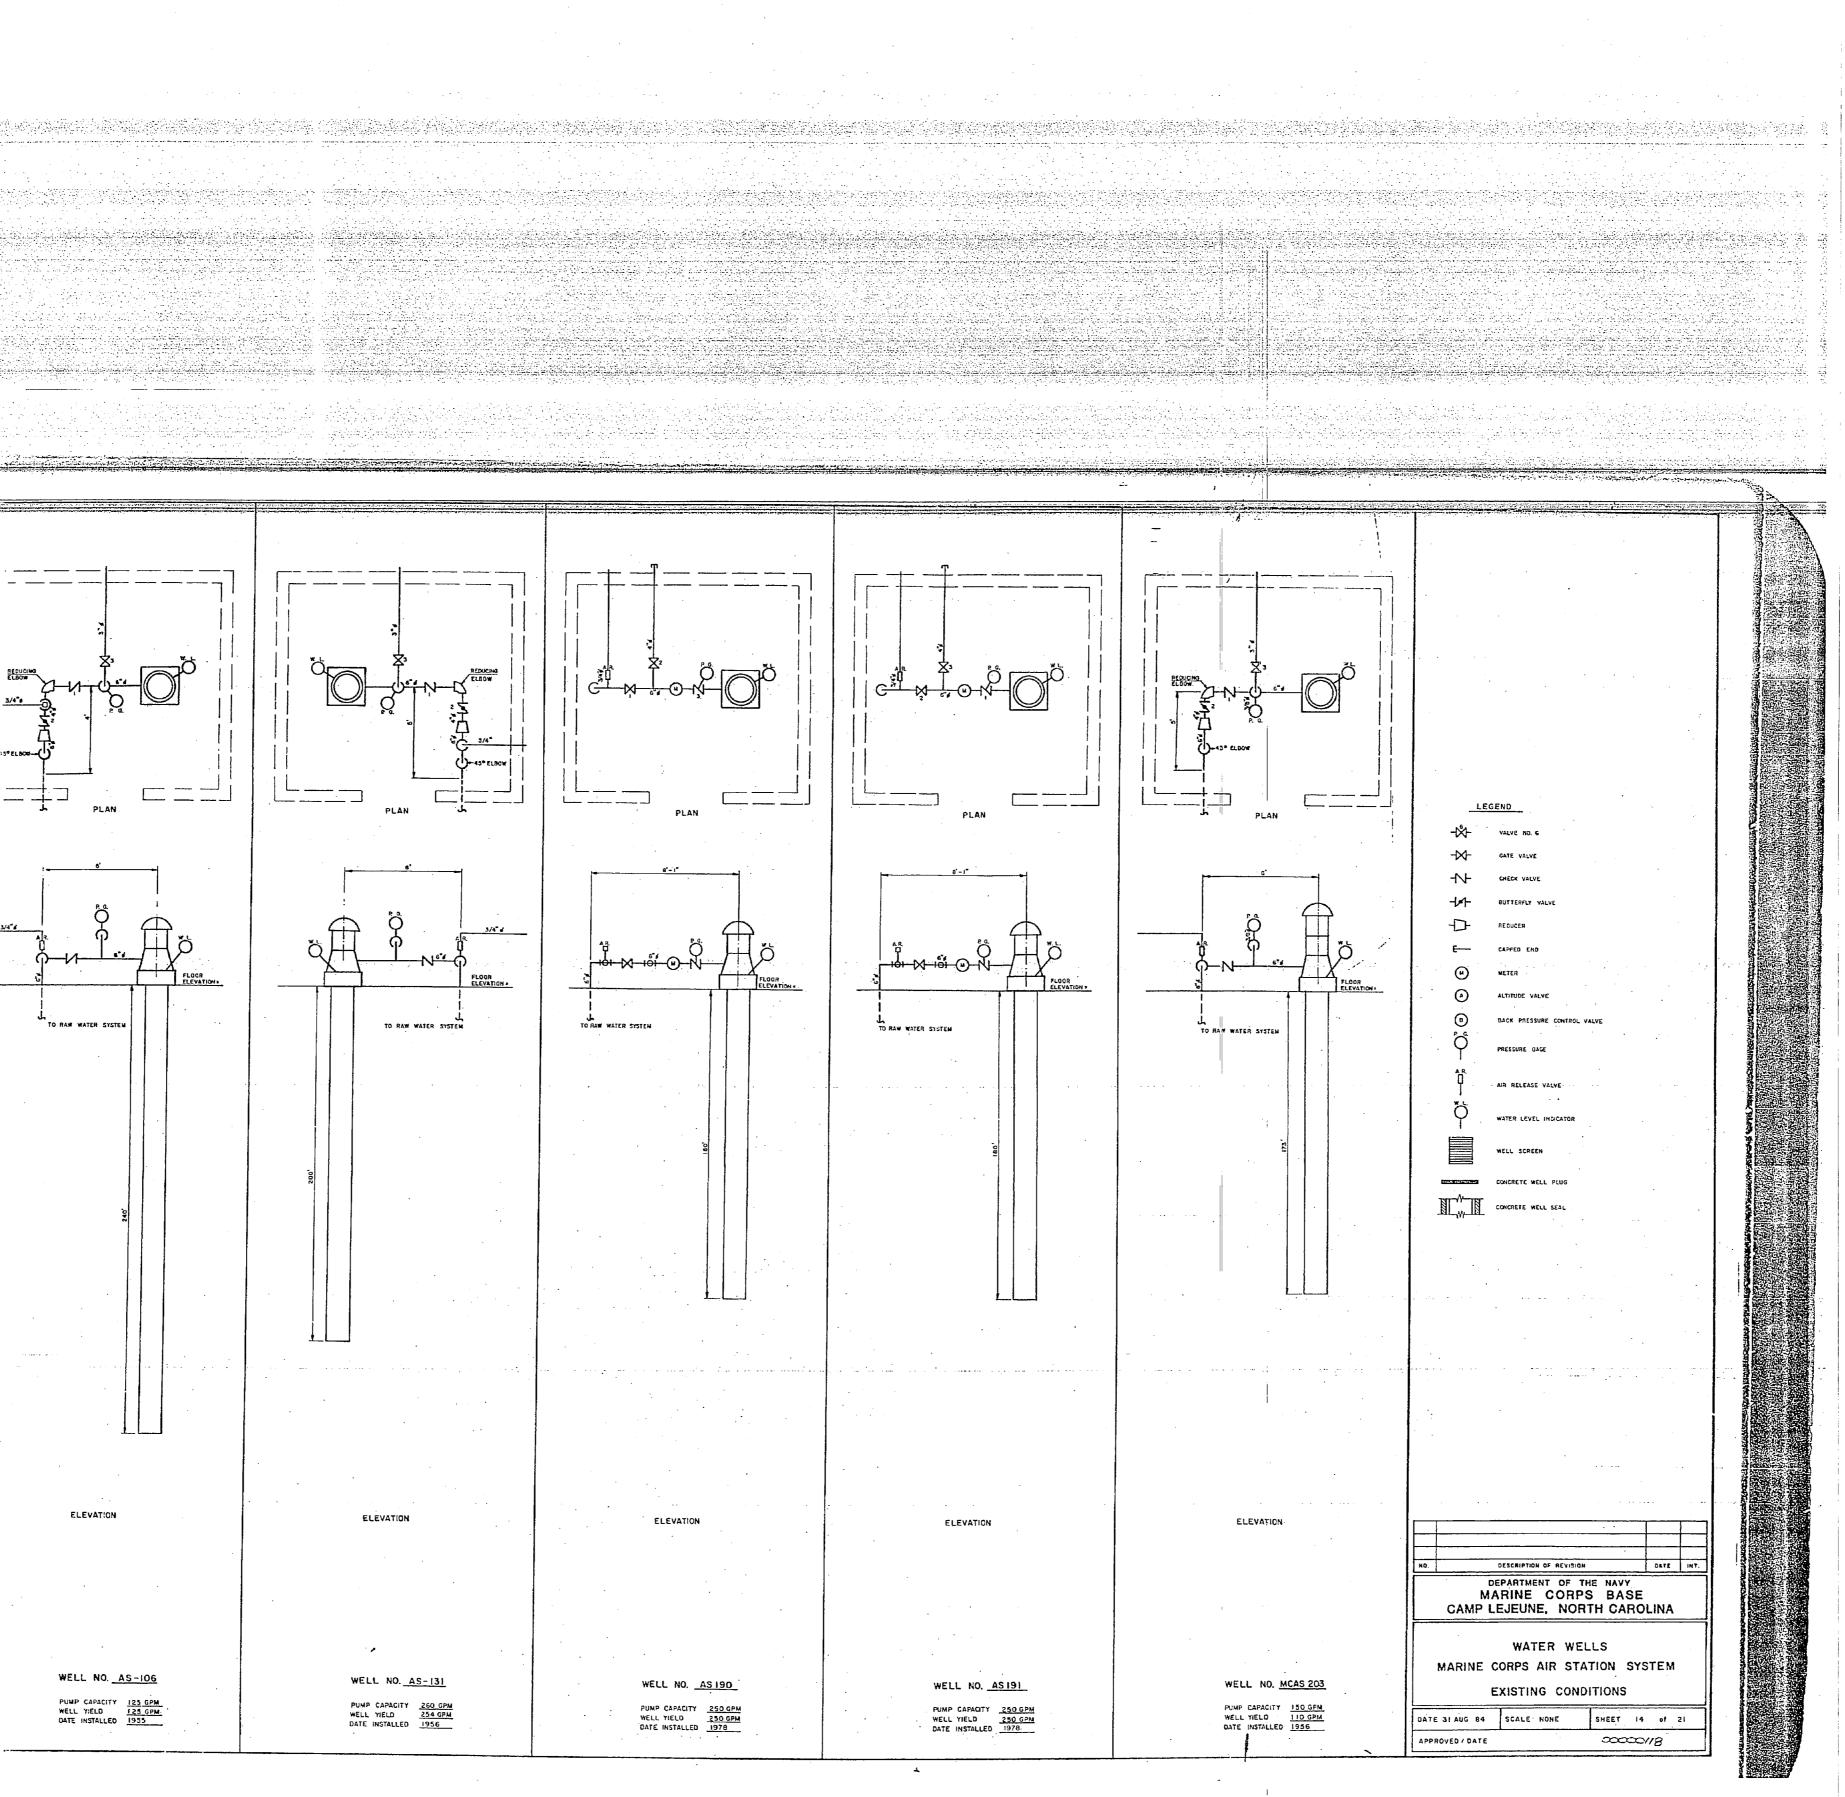

## 

.

WELL NO. AS-106

PUMP CAPACITY 125 GPM WELL YIELD 125 GPM DATE INSTALLED 1955

.

ų (į 4: L

1 1

ι II