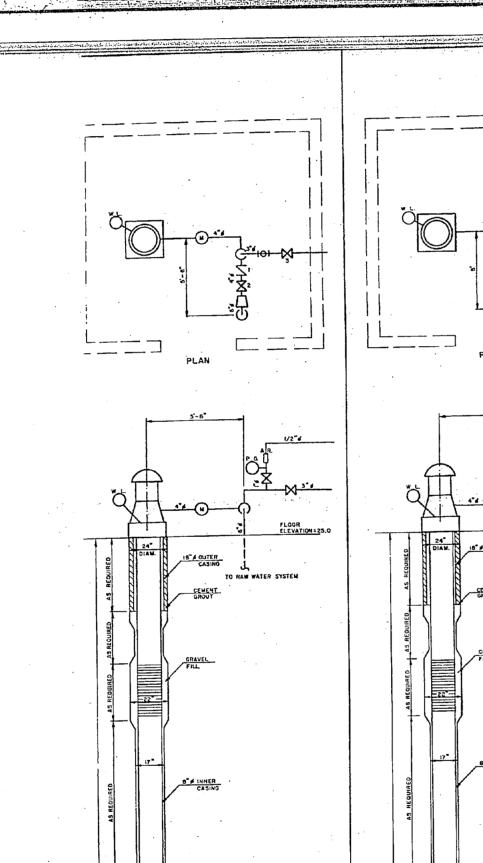

t H 1. A.

1 

ELEVATION

WELL NO. AS 4140

PUMP CAPACITY WELL YIELD <u>110 GPM</u> DATE INSTALLED 1972

1 A LA · . 1

, · · · ·

· · · · · 1 · .