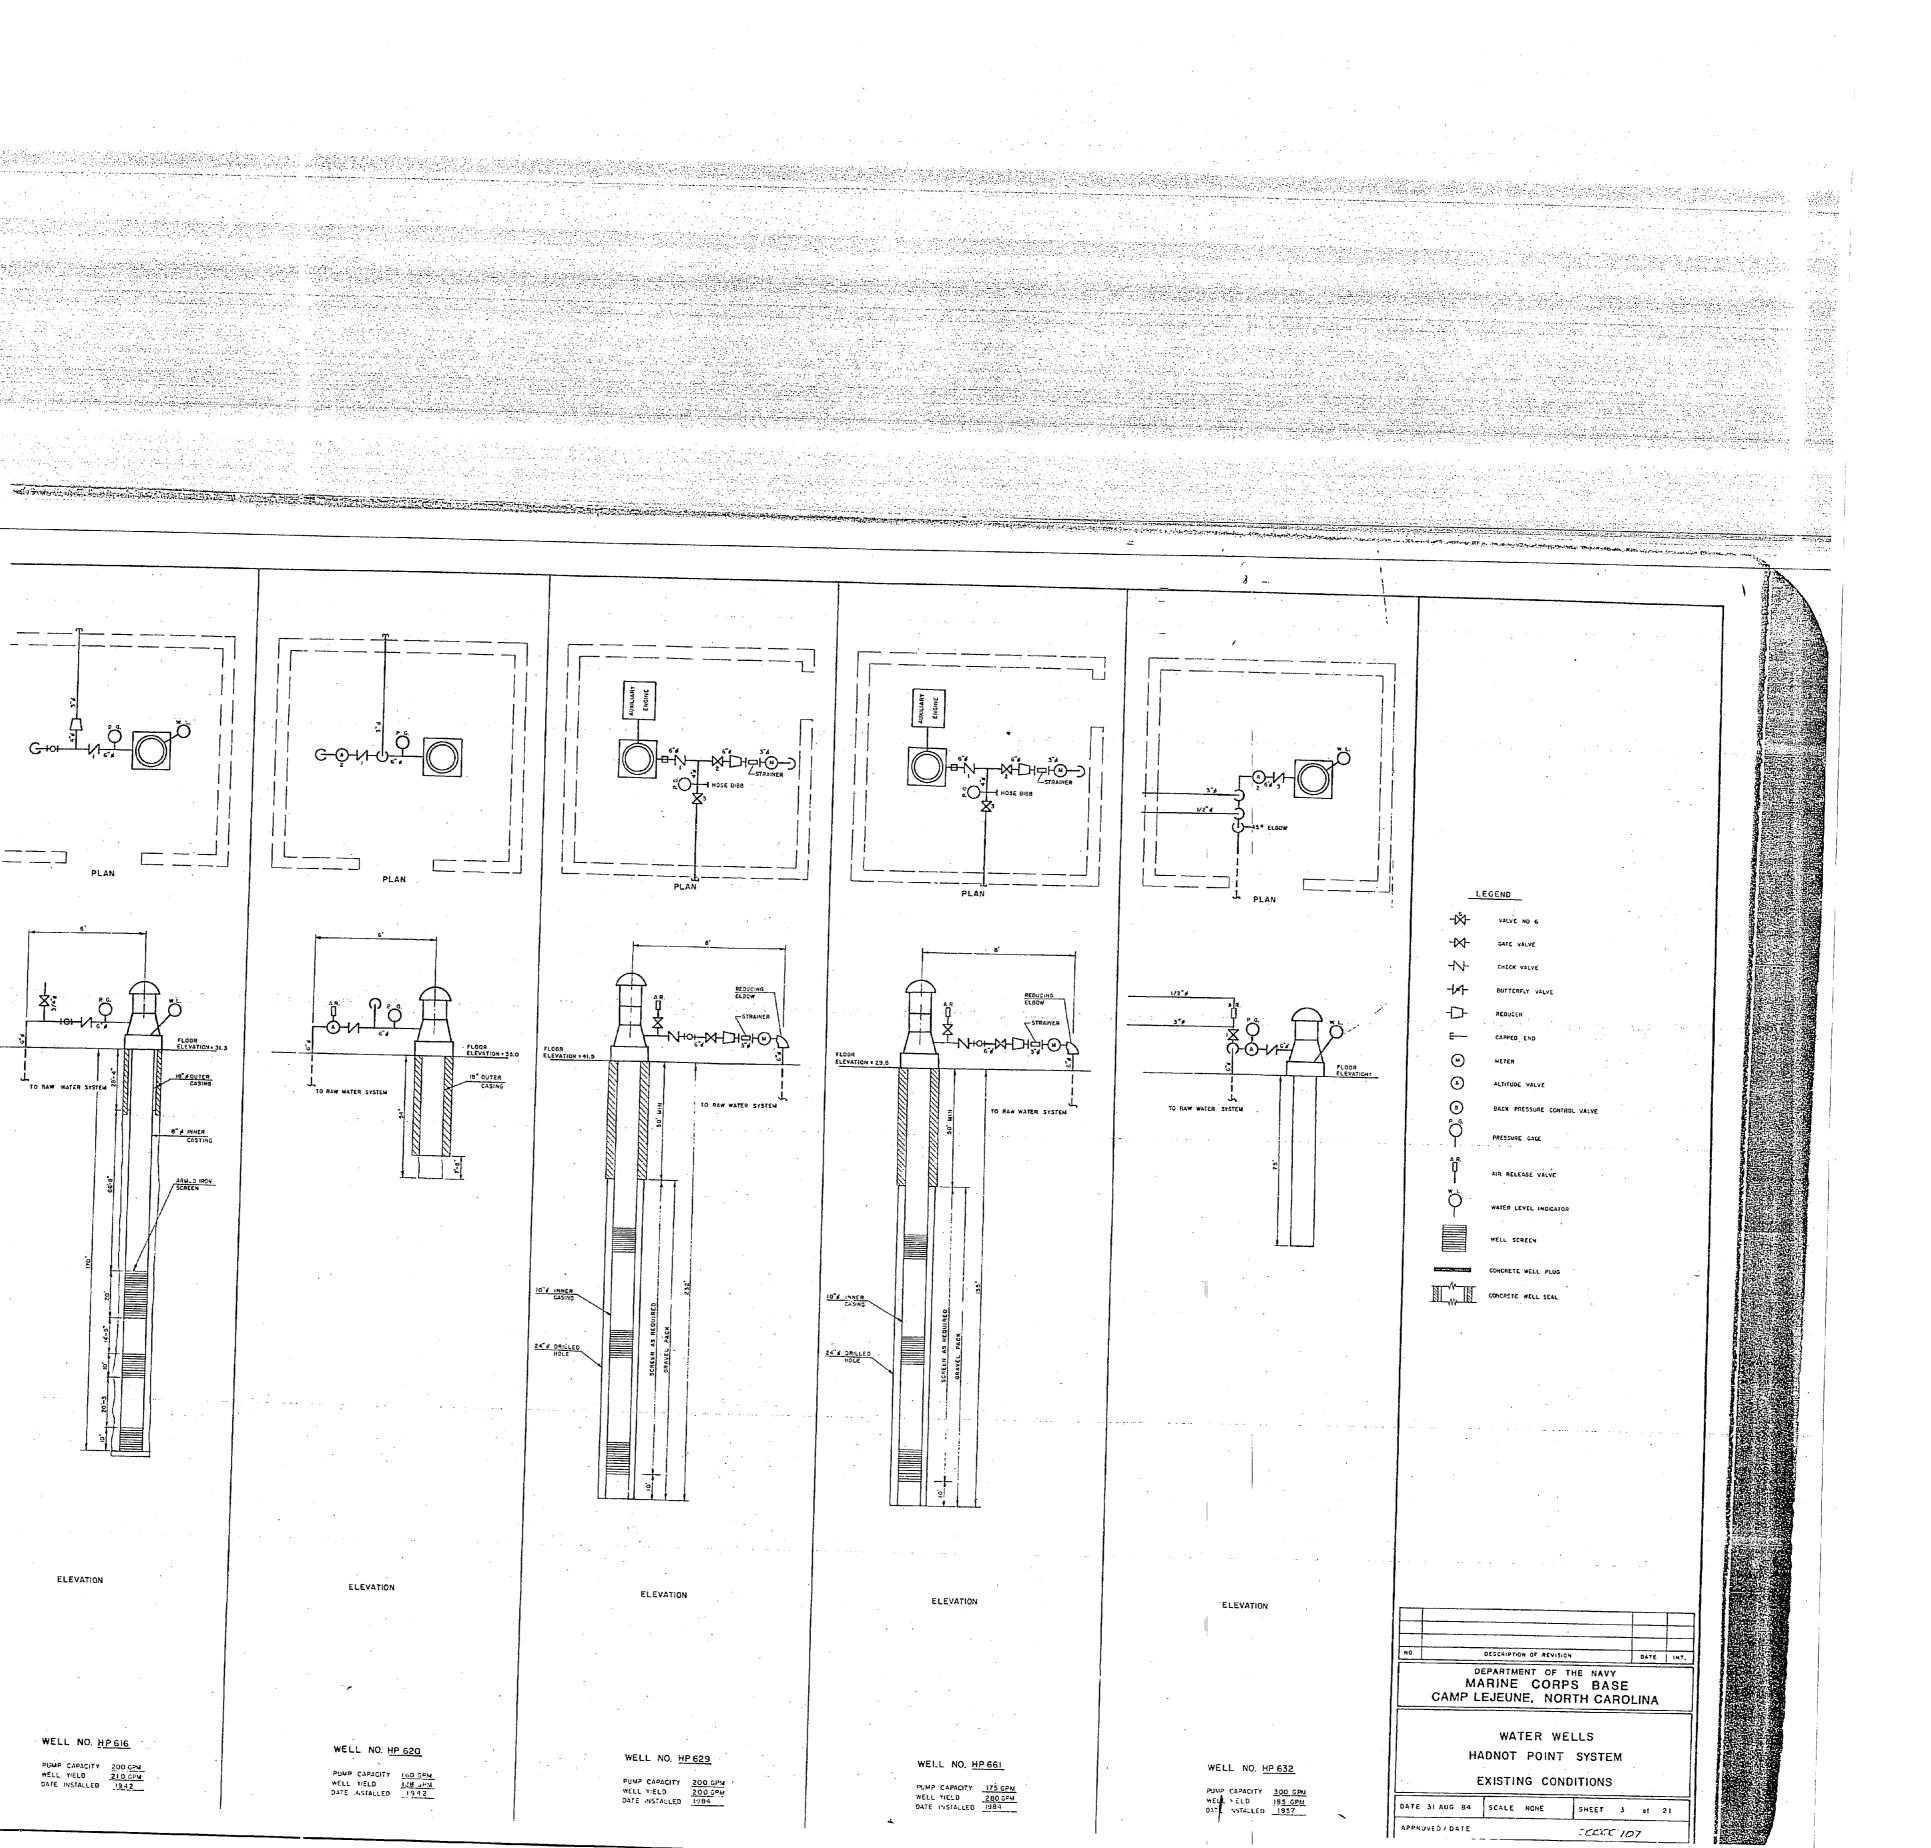

**1** 

ELEVATION

WELL NO. HP.616

PUMP CAPACITY <u>200 GPM</u> WELL YIELD <u>210 GPM</u> DATE INSTALLED <u>1942</u>

.

i F

t A in the

1 H 1. L. 1 1

L'ST L i A

• • 1 1

والأبوا والمعادلة والمروا الموادين والأولية والمؤاج والمروا والمعاد والمروا والمعاد المراد المعاد المعاد en en ante de la companya en la companya de la comp La companya de la comp

WELL NO. HP 633 PUMP CAPACITY 200 GPM WELL YIELD 175 GPM DATE INSTALLED 1960