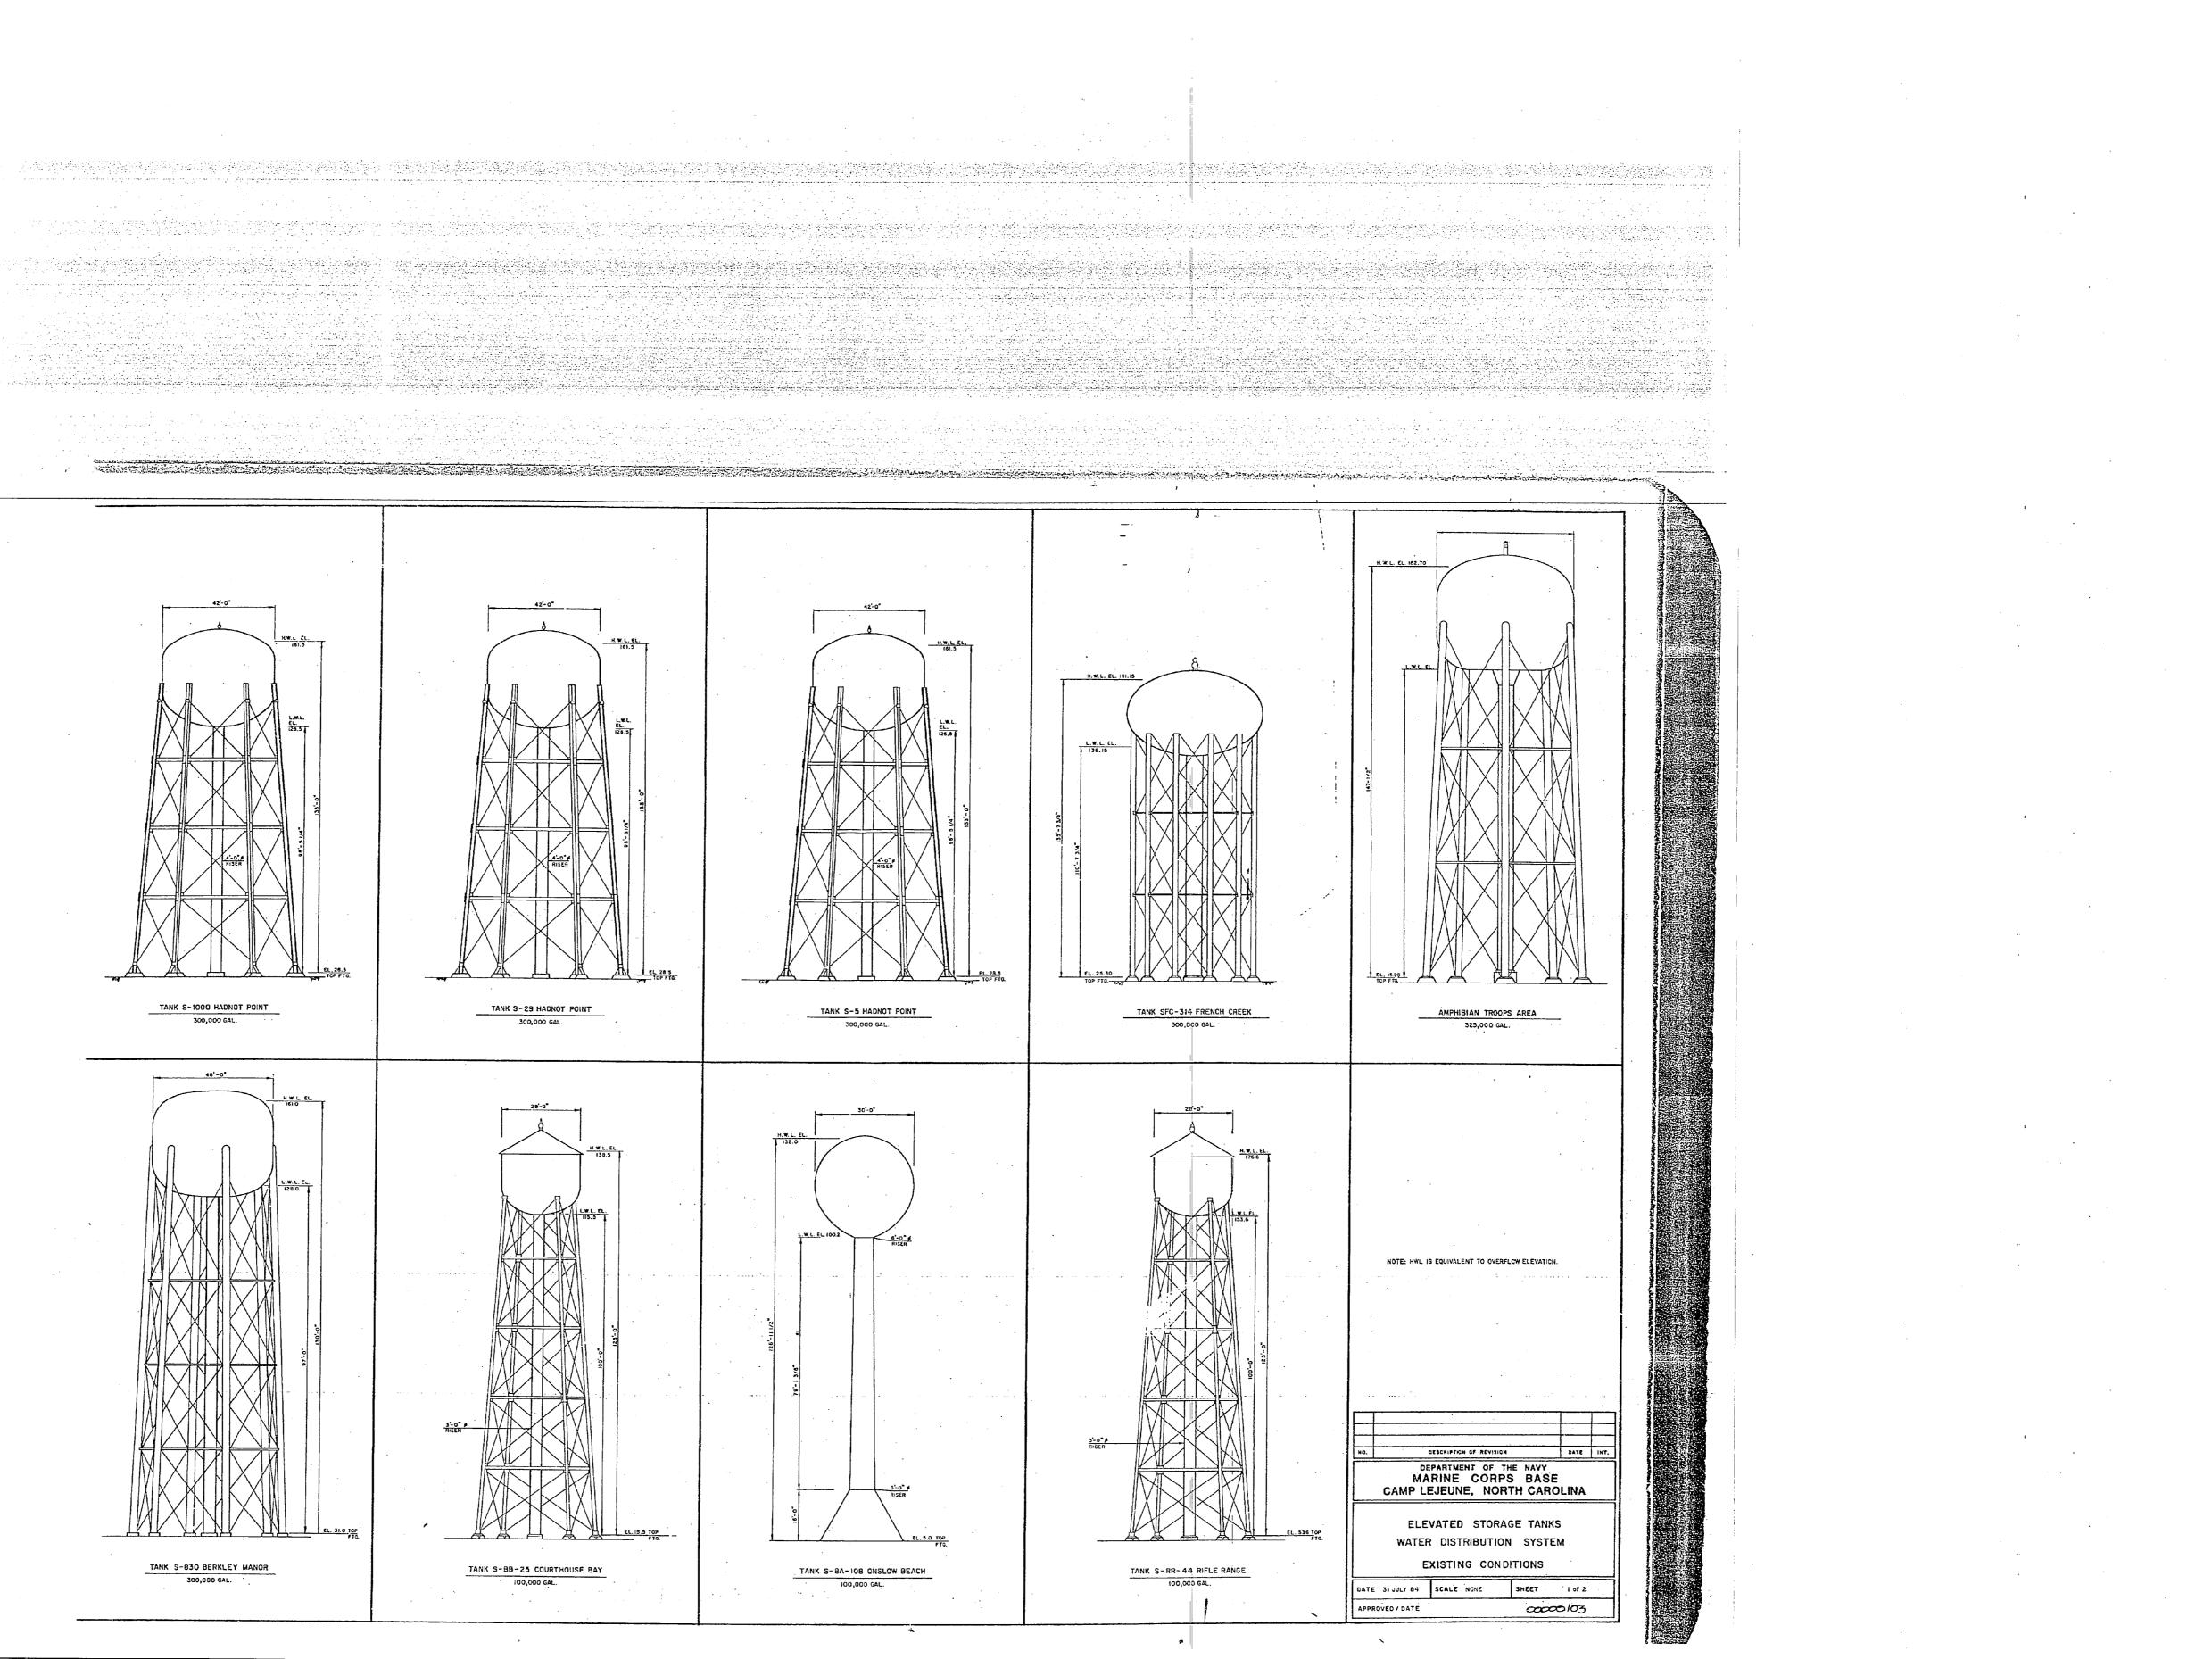

1 1 the des

1 1

1 L. L. H 1 H

المناج المع

1 1

> 48'-0" EL. 31.0 TOP

> > TANK S-830 BERKLEY MANOR 300,000 GAL.

3-0 #

48'-0" H.W.L. EL. 168 0 138.0 TANK AS-310 M. C. AIR STATION

350,000 GAL.

, u N the second se 

1 1 1 A A A 

· · · . 1 1 the state 1

· .

l . ц — П

. .