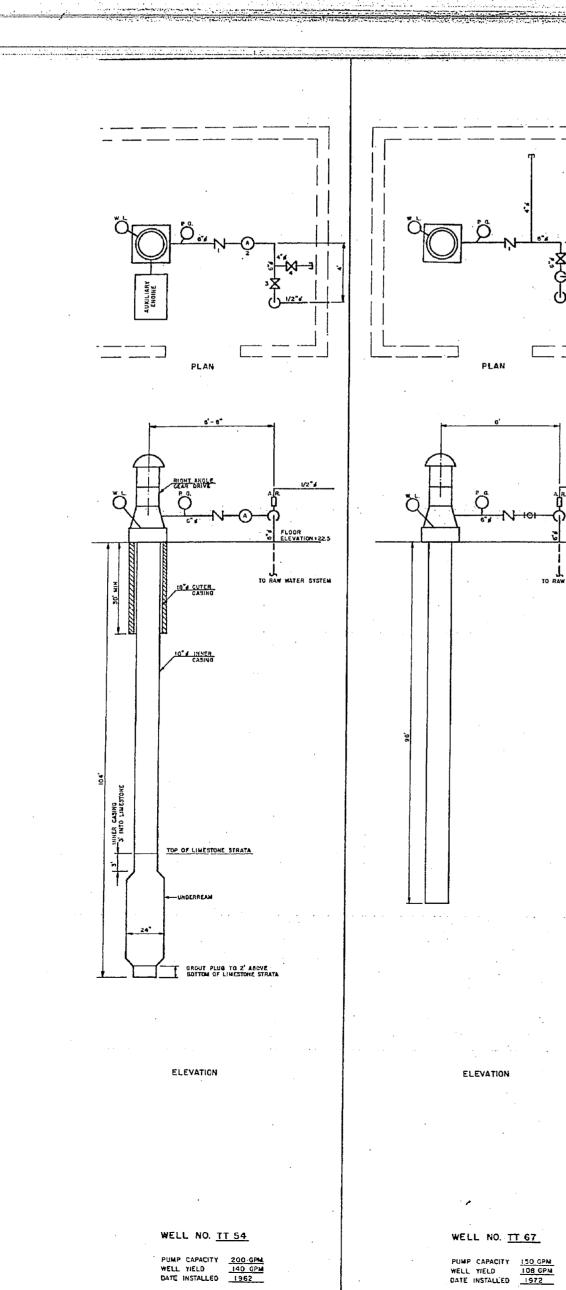

, 1 . .

· . I . •

PUMP CAPACITY <u>260 GPN</u> WELL YIELD <u>197 GPN</u> DATE INSTALLED <u>1973</u>

PUMP CAPACITY <u>260 GPM</u> WELL YIELD <u>180 GPM</u> DATE INSTALLED <u>1973</u>

CENERAL CONTRACTOR CONTRACTOR CONTRACTOR CONTRACTOR CONTRACTOR CONTRACTOR CONTRACTOR CONTRACTOR CONTRACTOR CONT 