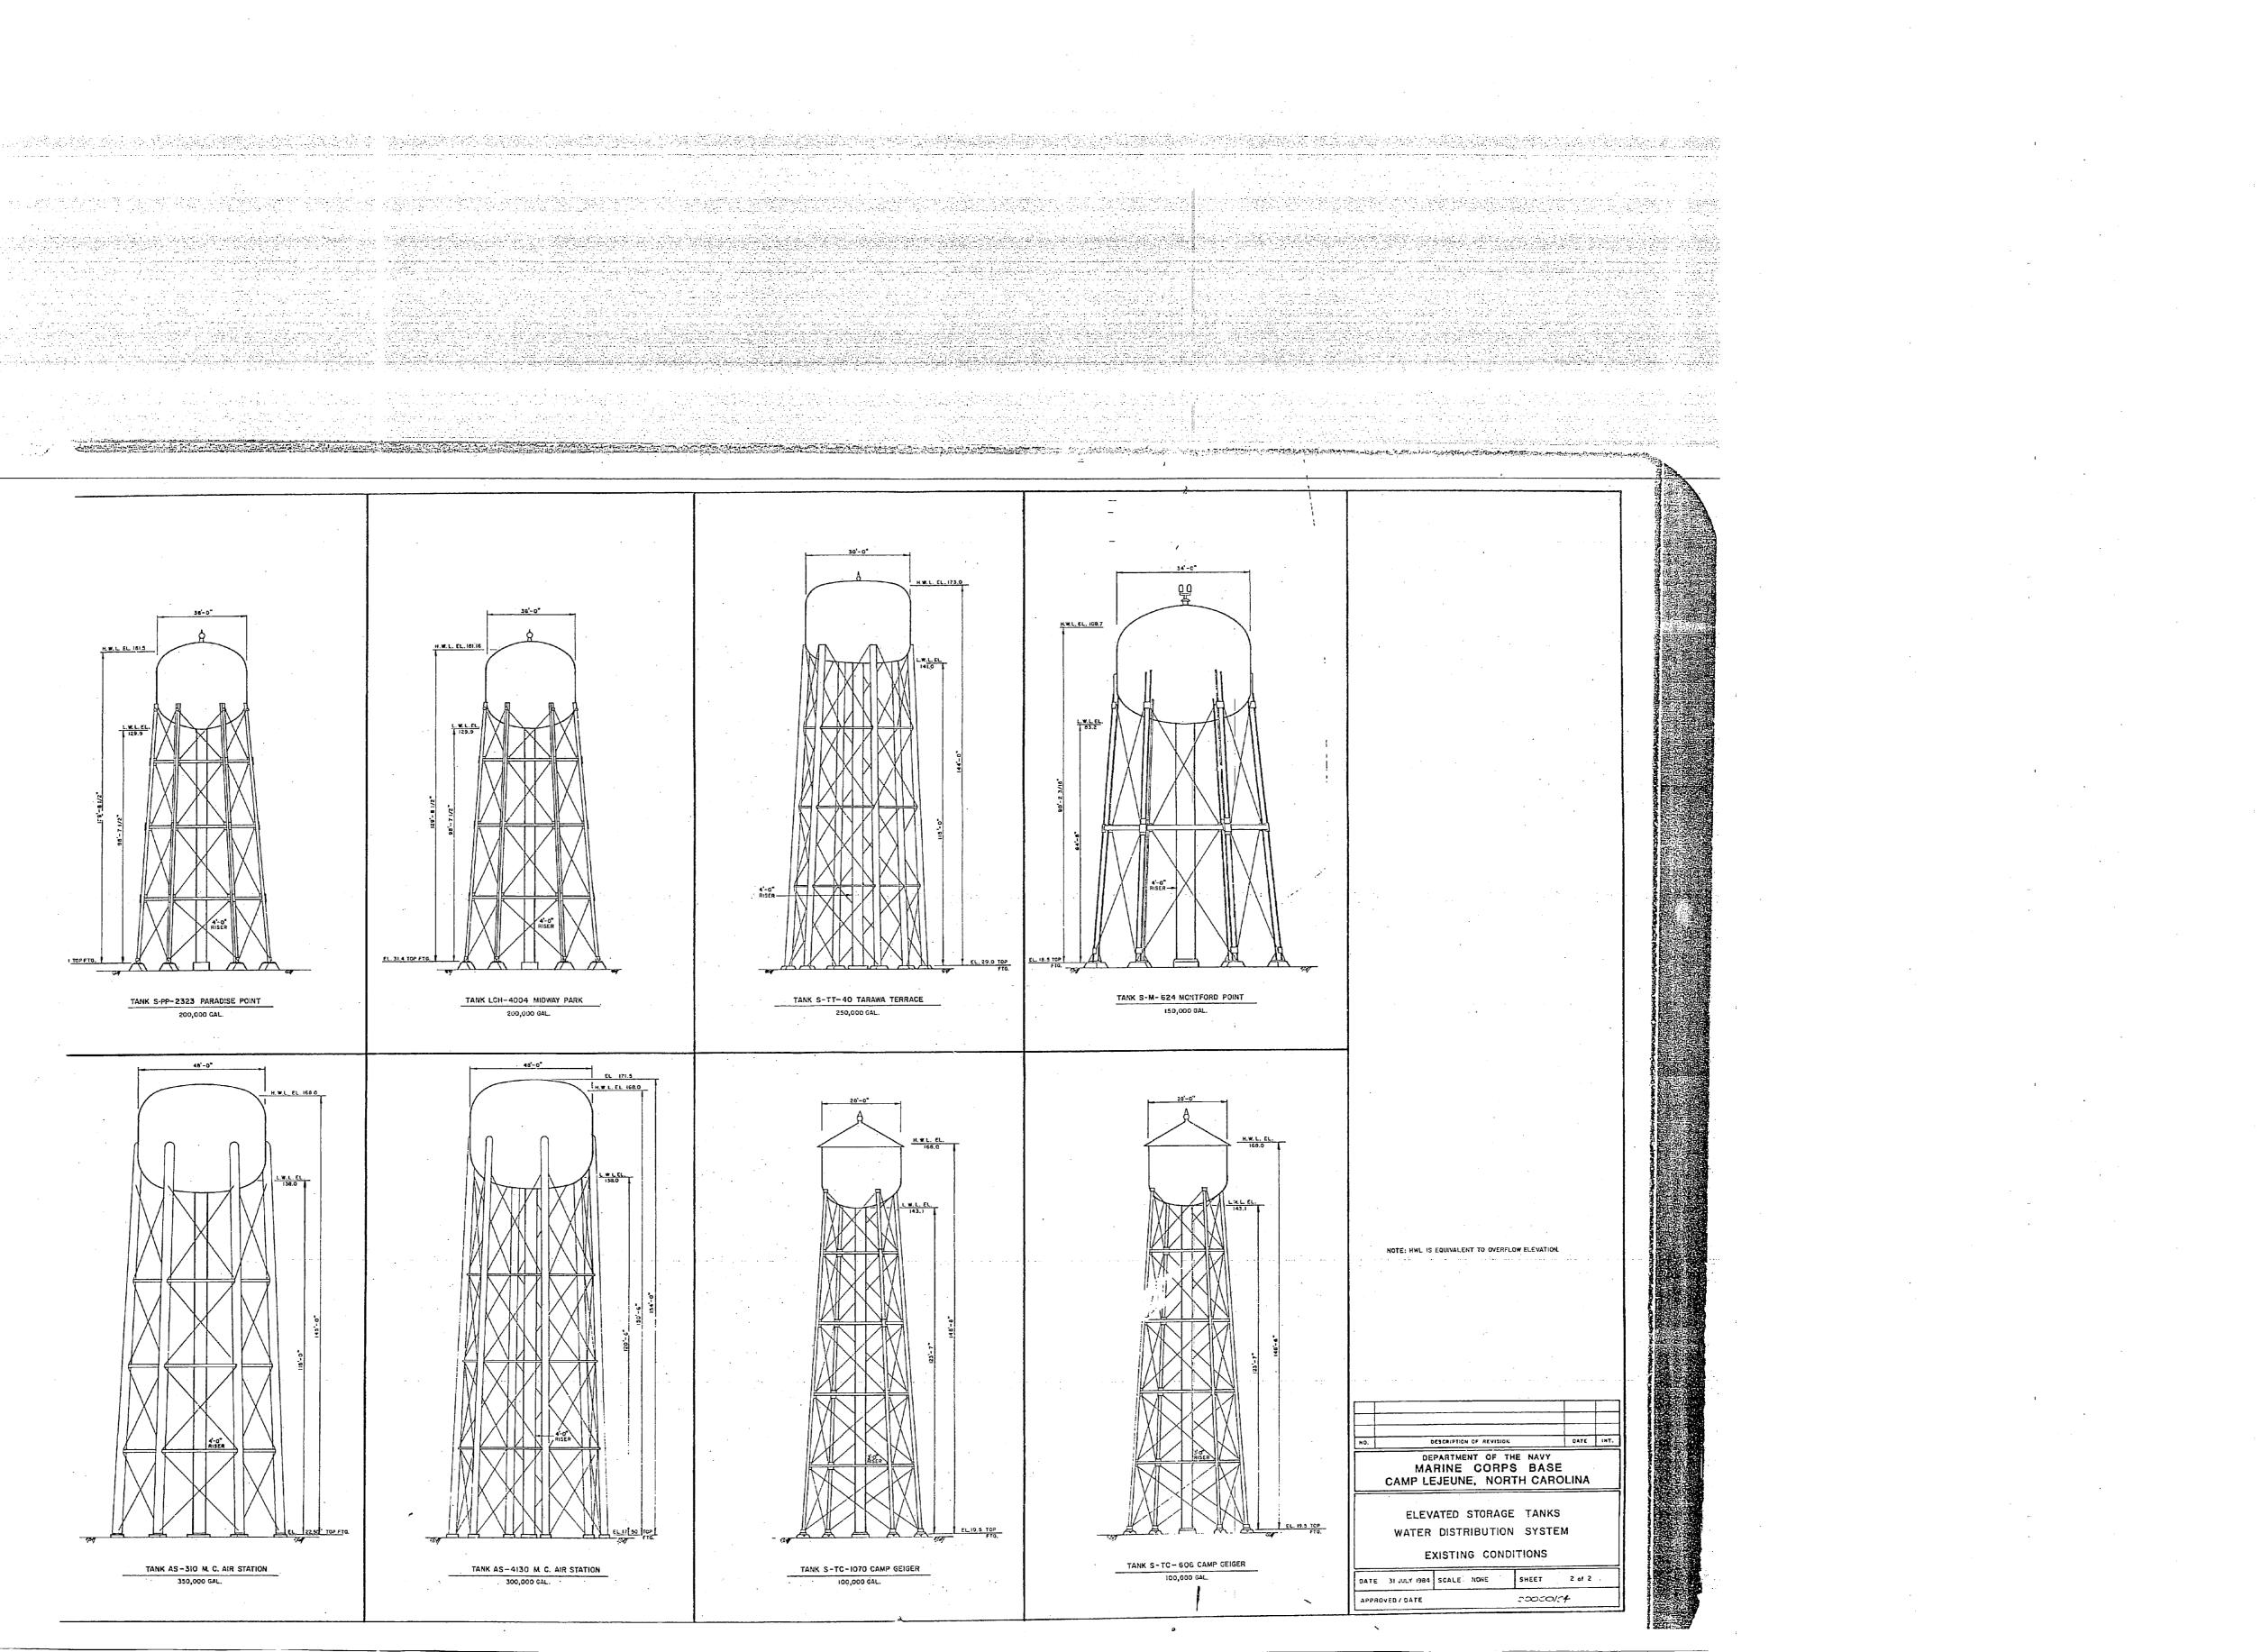

48'-0" H.W.L. EL. 168 0 138.0 TANK AS-310 M. C. AIR STATION

350,000 GAL.

, u N the second se 

1 1 1 A A A 

· · · . 1 1 the state 1

· .

l . ц — П

. .