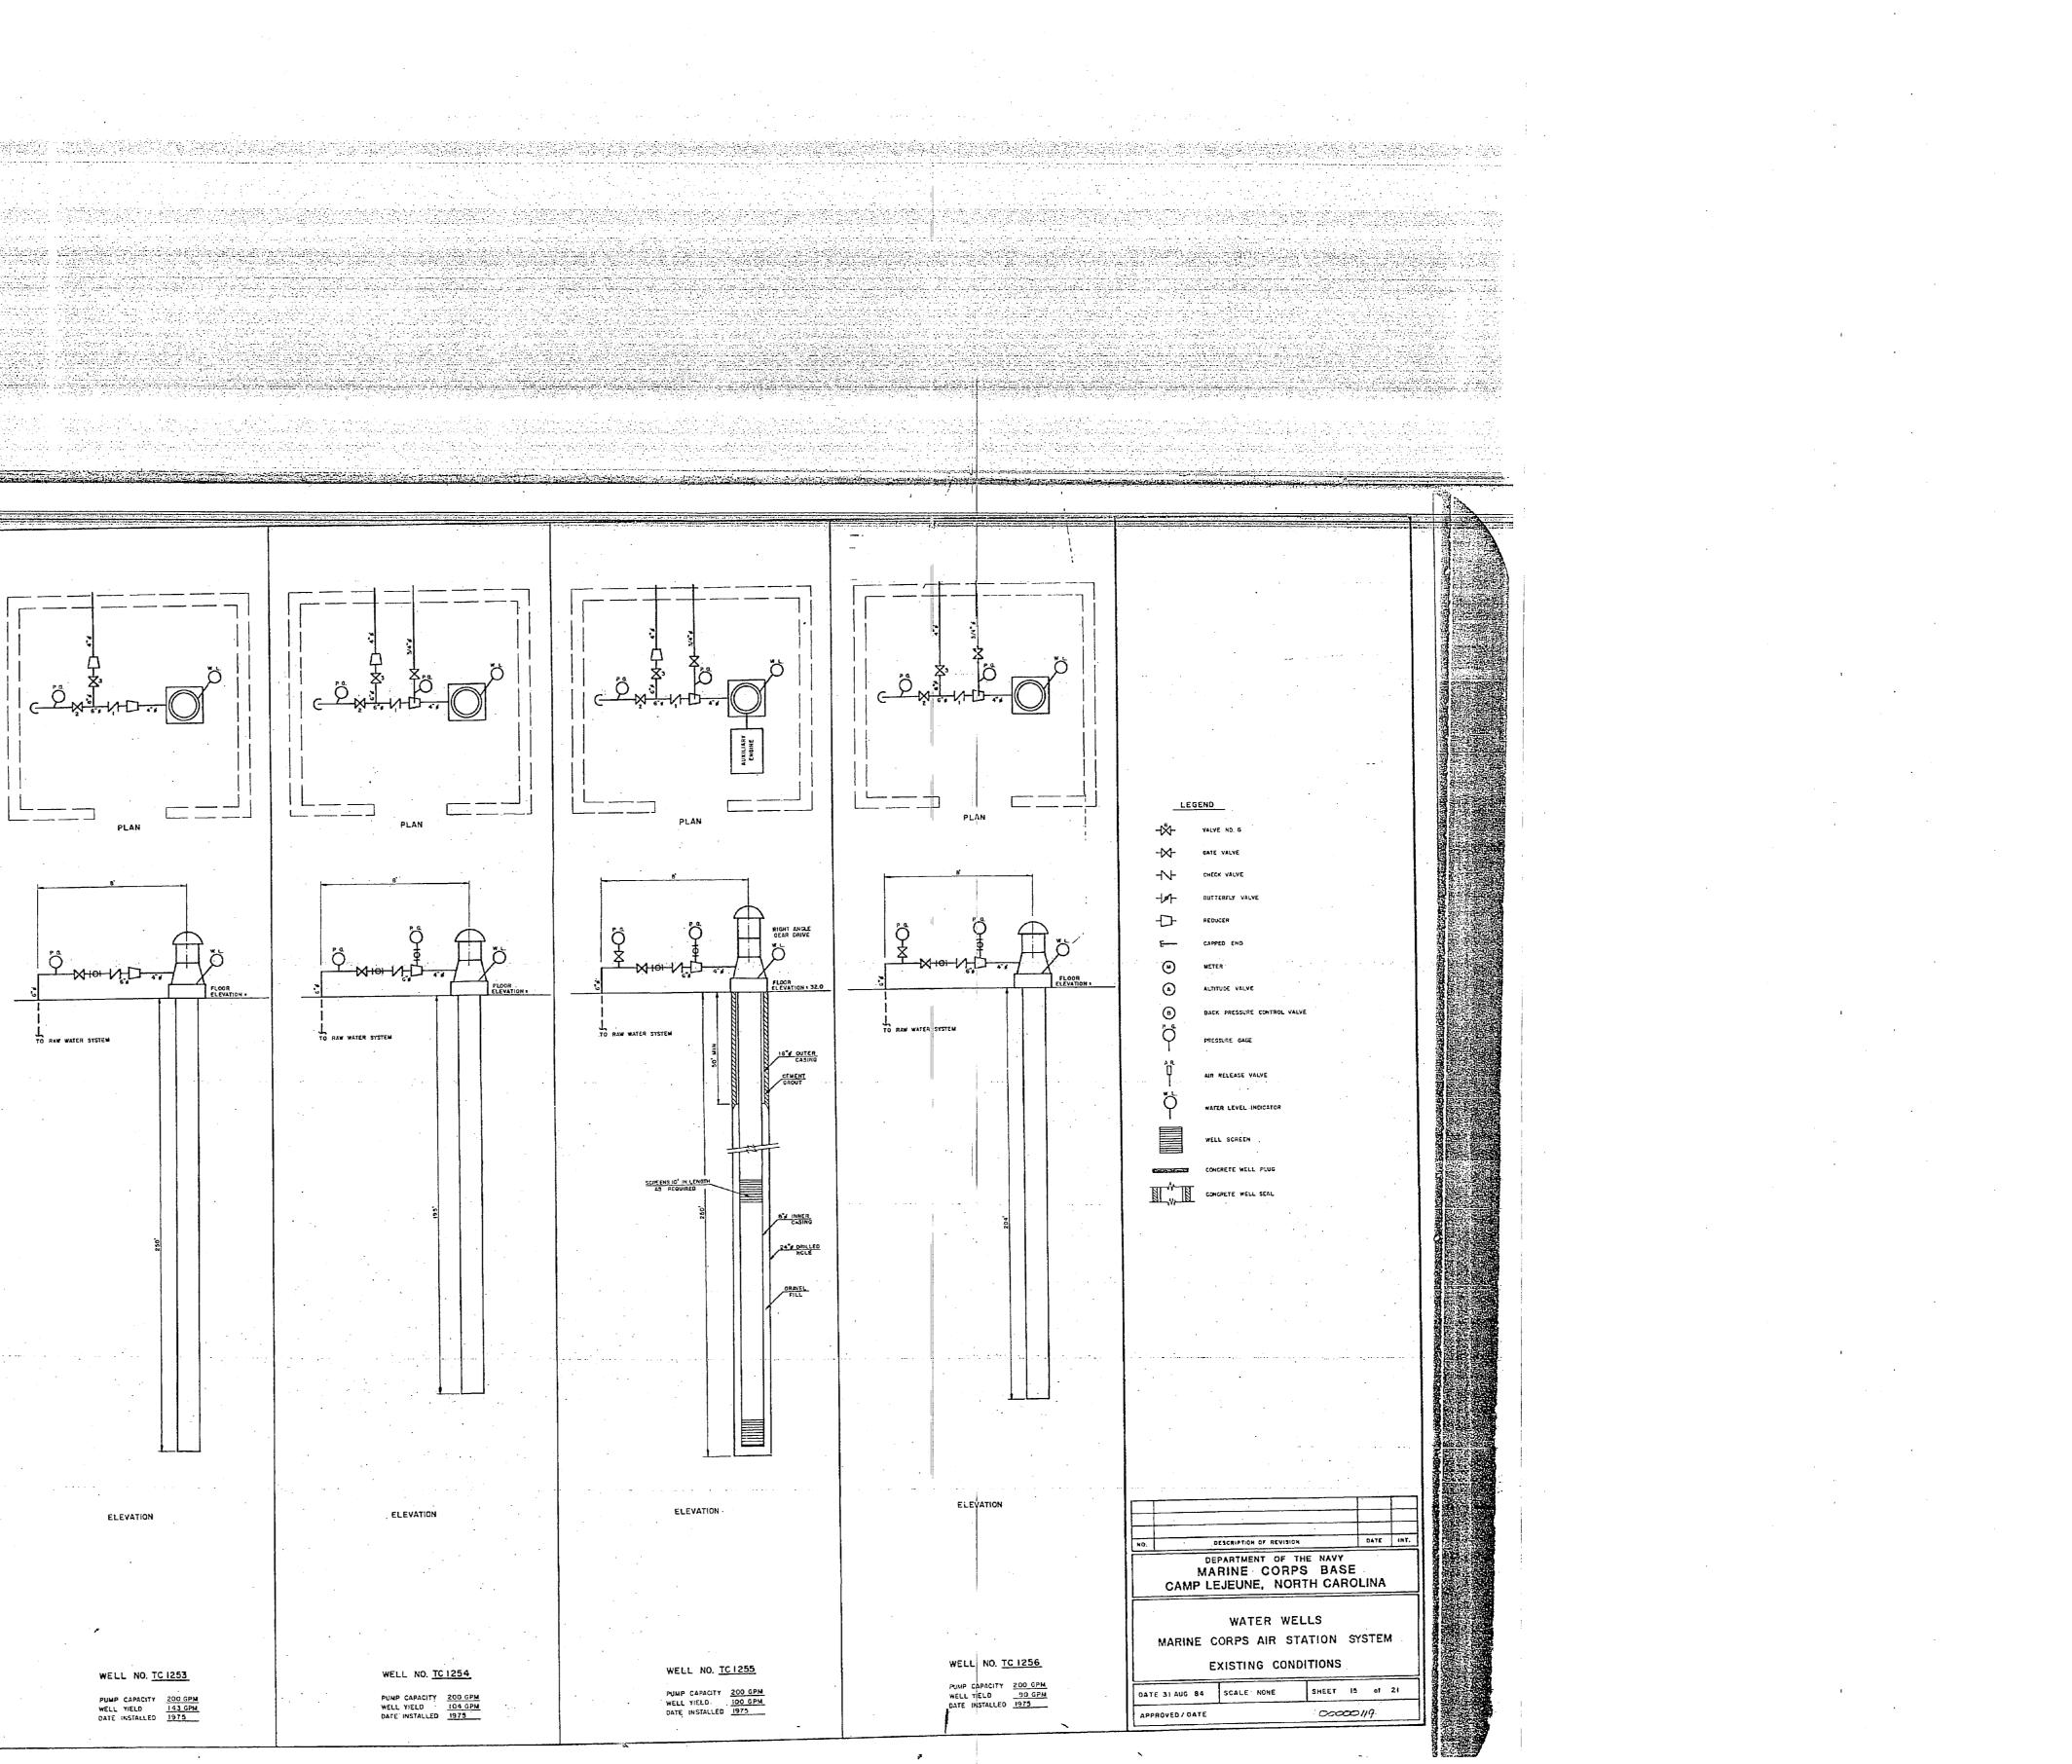

i A

• •

1 

ELEVATION

· · · · · · ·

WELL NO. TC 1251 PUMP CAPACITY <u>200 GPM</u> WELL YIELD <u>146 GPM</u> DATE INSTALLED <u>1975</u>

. . 

1 L. L. 1 1 ker der Ver der