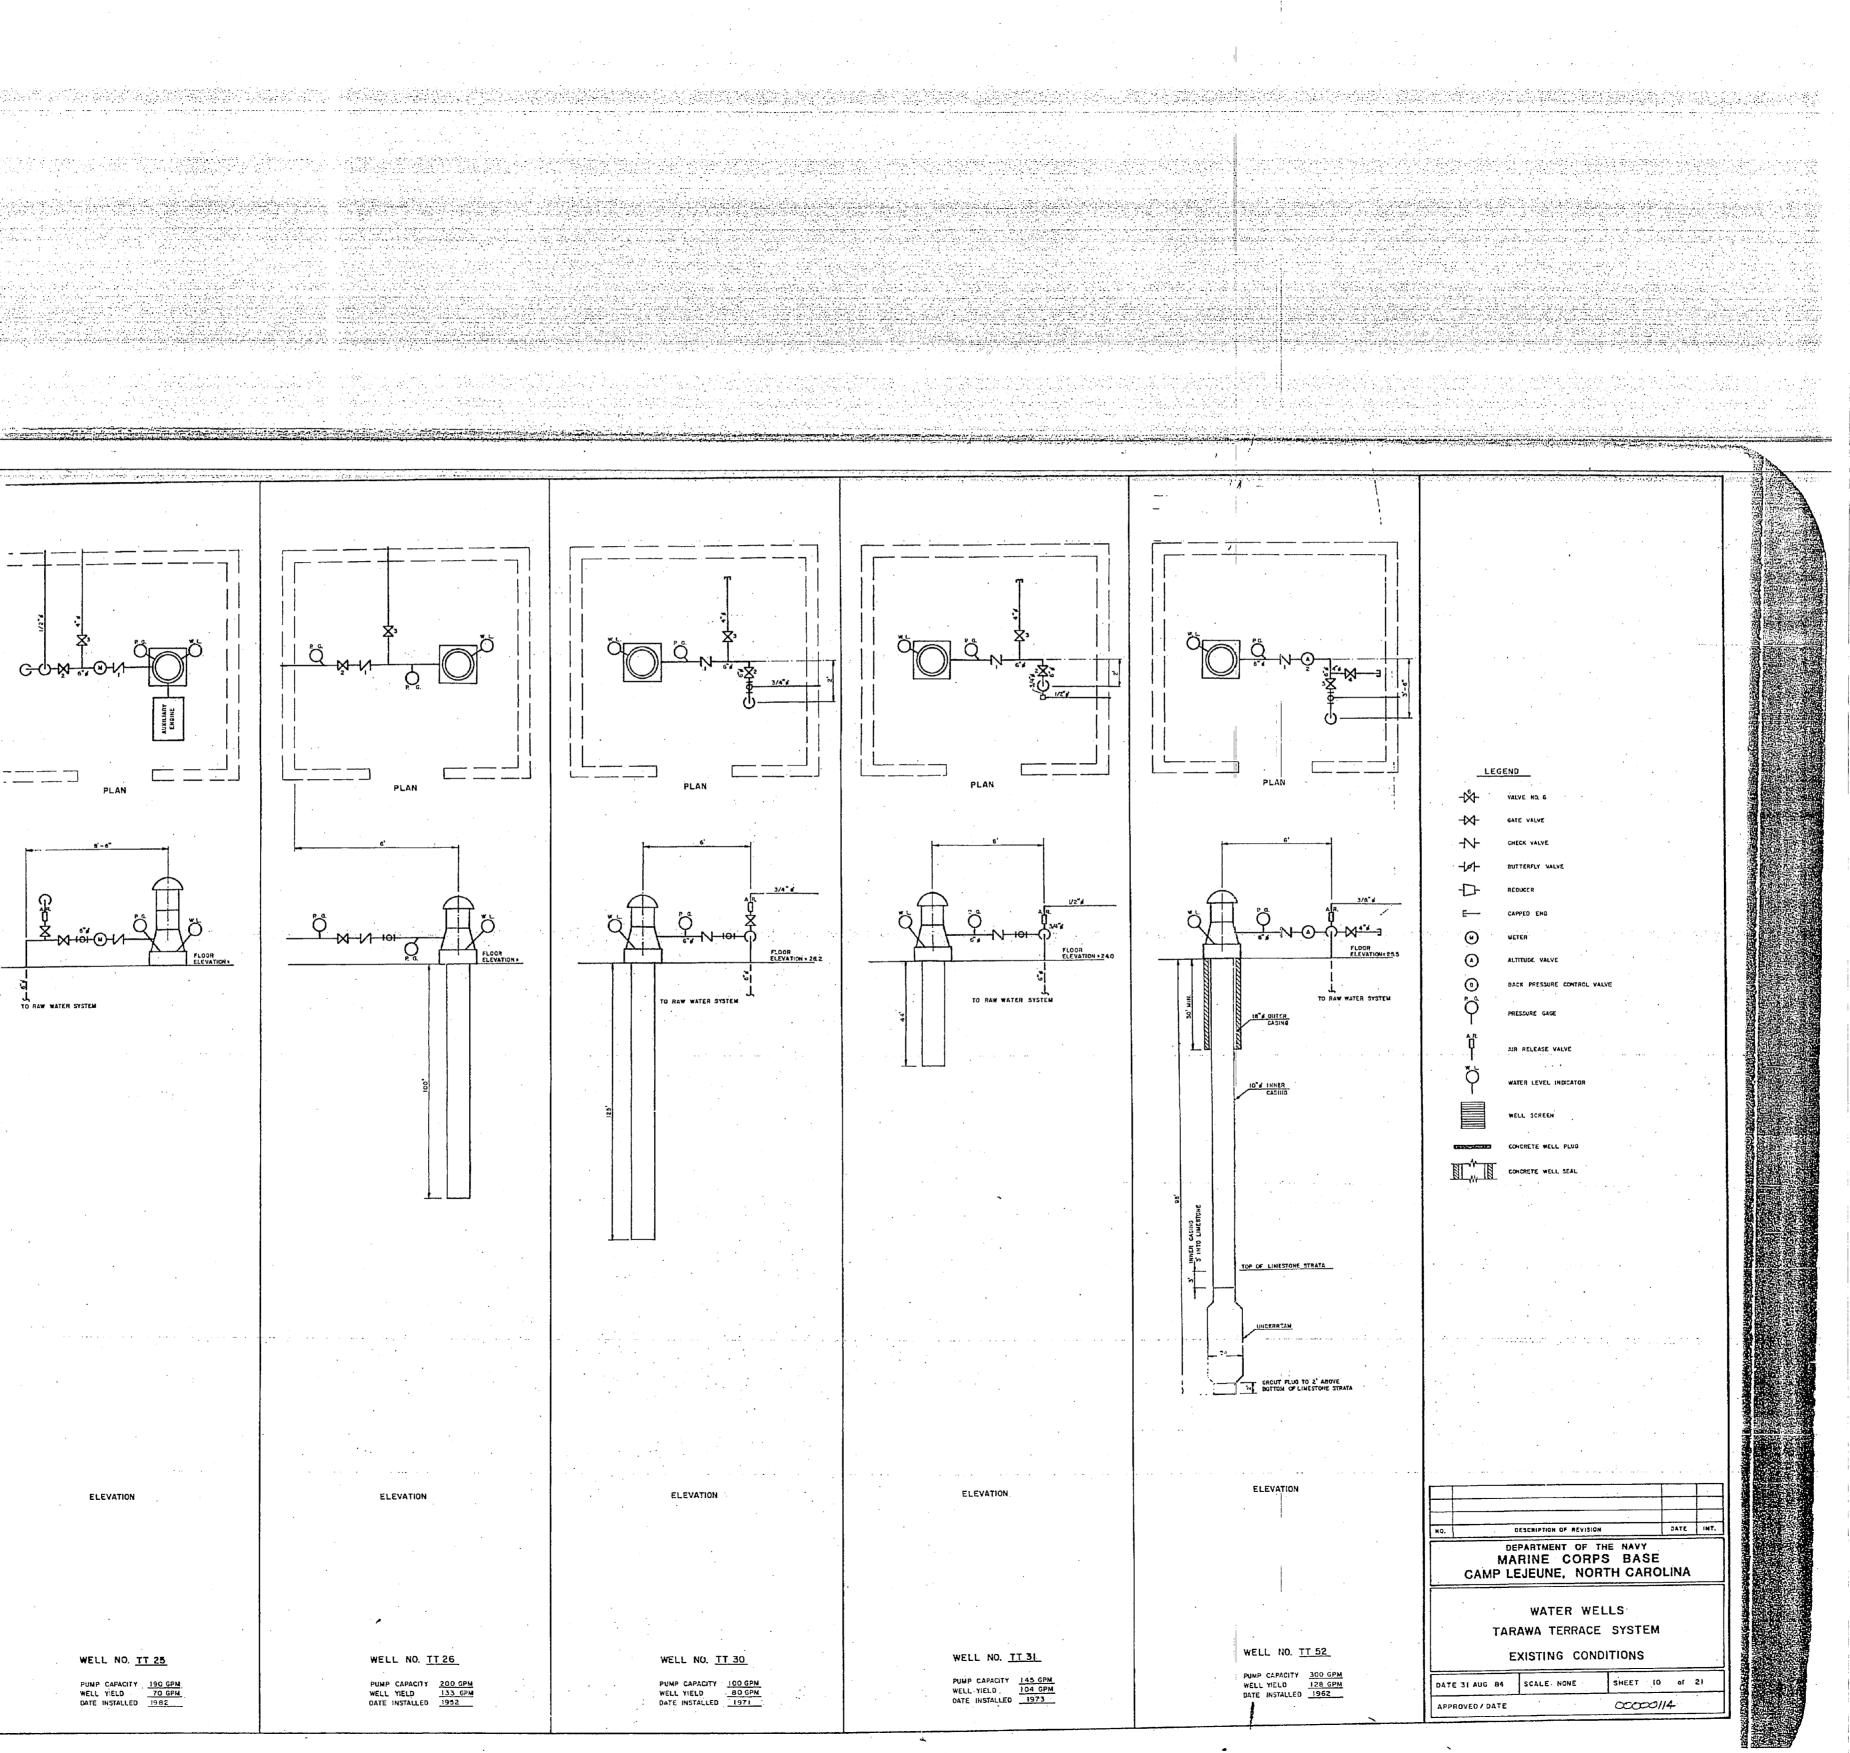

. WELL NO. TT 25

PUNP CAPACITY 190 GPN WELL YIELD 70 GPN DATE INSTALLED 1982

. 1 

· . , 1 1 ı. •

1

1 H . 1 • , łį

ı . 

1 H

**1** 

ELEVATION

WELL NO. HP.616

PUMP CAPACITY <u>200 GPM</u> WELL YIELD <u>210 GPM</u> DATE INSTALLED <u>1942</u>

.

i F

t A in the

1 H 1. L. 1 1

L'ST L i A

• • 1 1

والأبوا والمعادلة والمروا الموادين والأولية والمؤاج والمروا والمعاد والمروا والمعاد المراد المعاد المعاد en en ante de la companya en la companya de la comp La companya de la comp

WELL NO. HP 633 PUMP CAPACITY 200 GPM WELL YIELD 175 GPM DATE INSTALLED 1960

.

I I

-

i i

WELL NO. LCH 4007 PUMP CAPACITY 320 GPM WELL YIELD 104 GPM DATE INSTALLED 1942

1 1 · .

1 1: 2 8: 1 8: 1 8: 1 8: 1 1

1 L' L'H 1 1 . · I the state