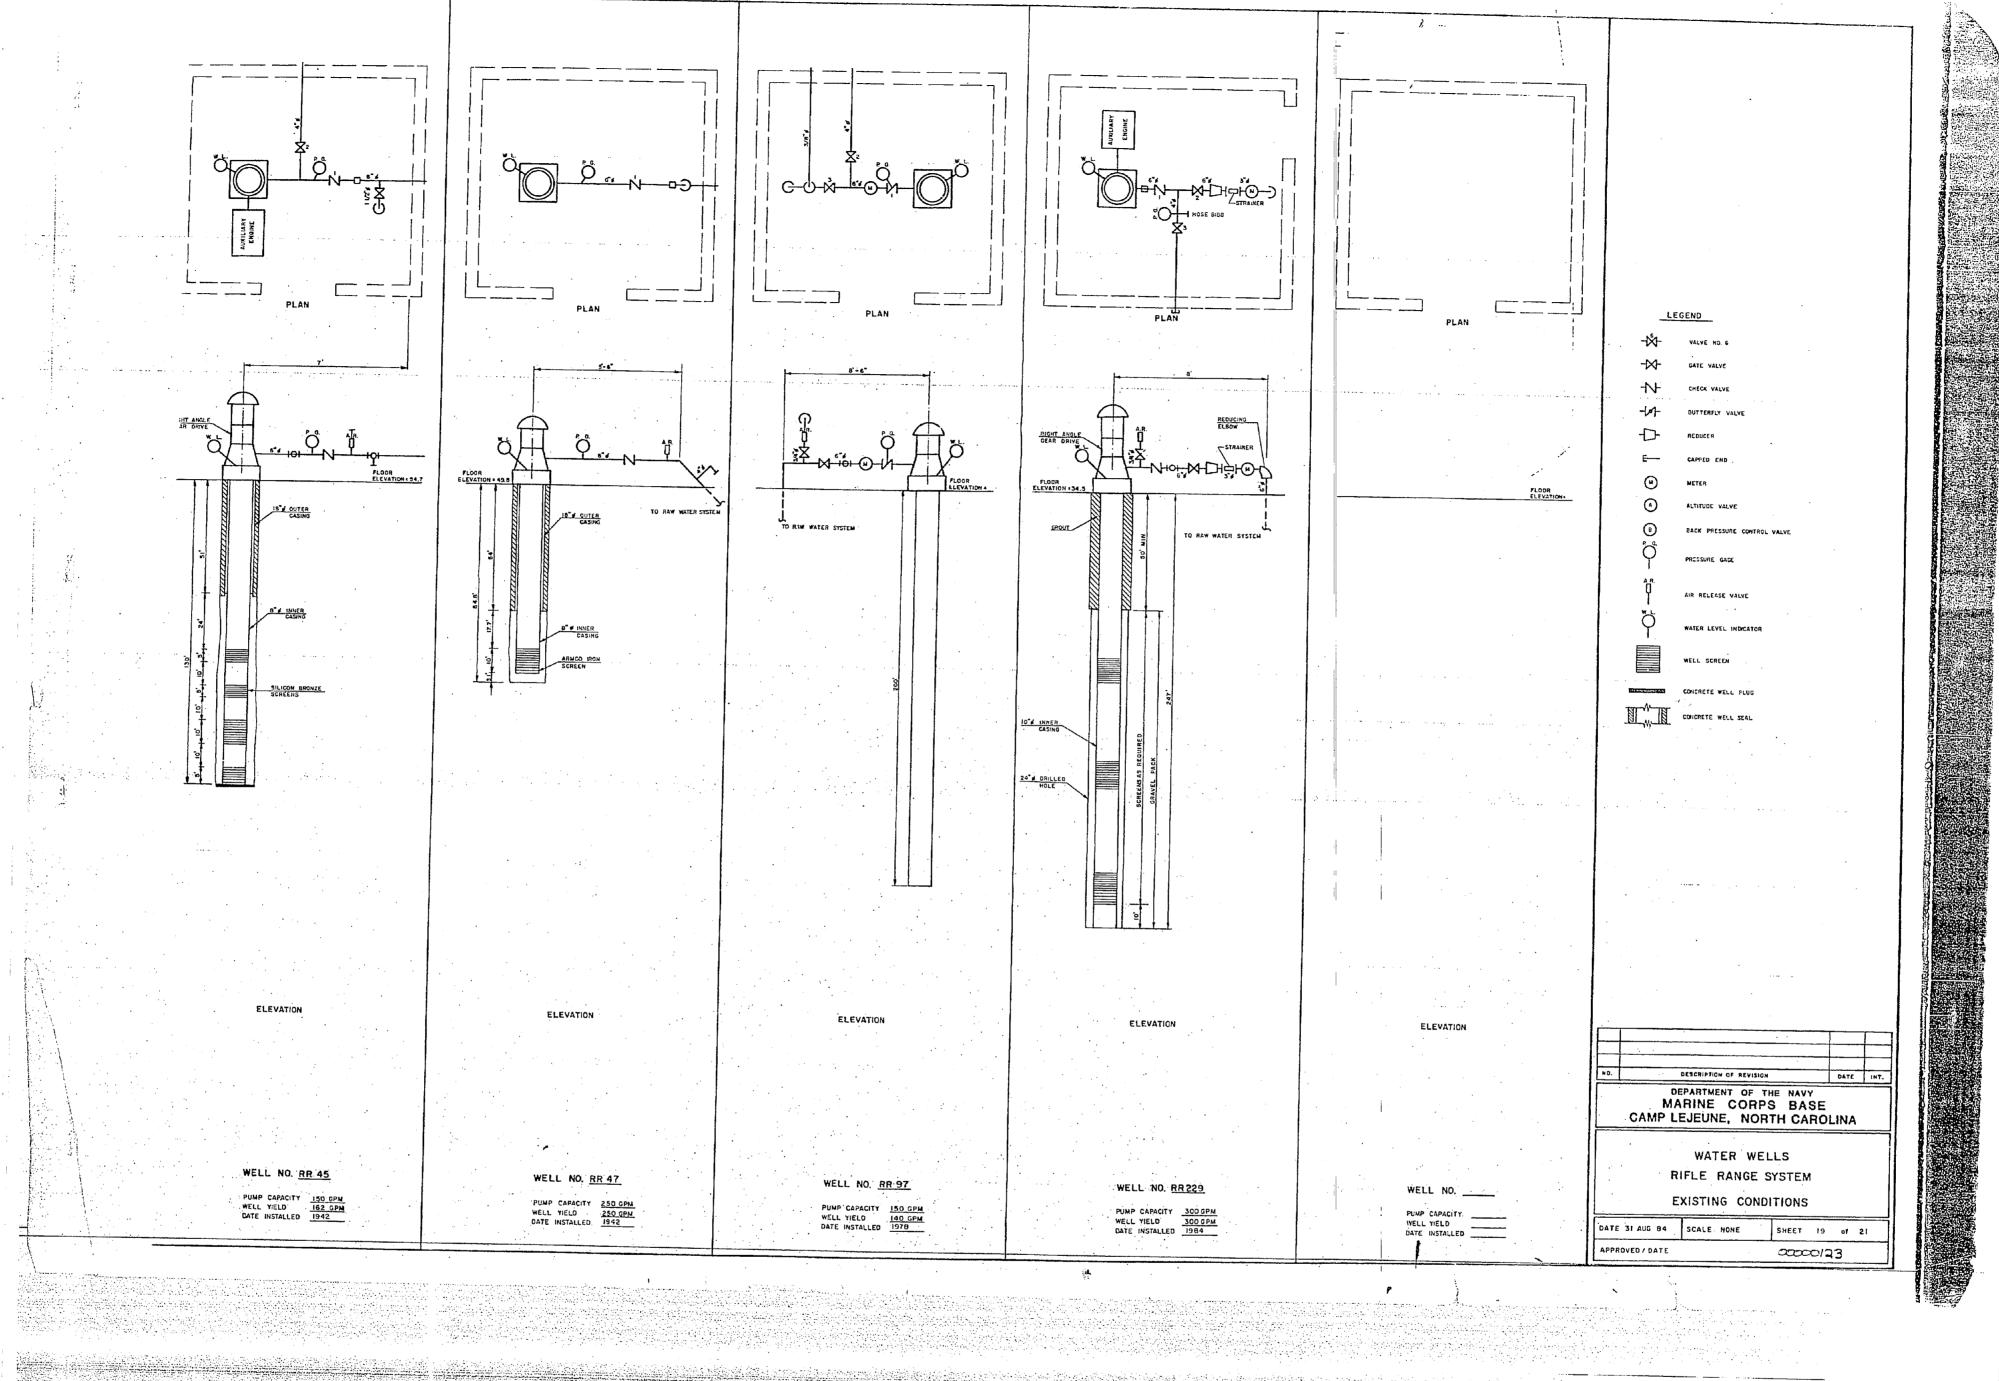

ALTITUDE VALVE TO RAW WATER SYSTEM TO RAW WATER SYSTEM TO HAW WATER SYSTEM 17 1/2" OPEN HOLE CONCRETE WELL SEAL ELEVATION ELEVATION DEPARTMENT OF THE NAVY
MARINE CORPS BASE
CAMP LEJEUNE, NORTH CAROLINA WATER WELLS CAMP GEIGER SYSTEM WELL NO. TC 1001 WELL NO. TC 600 WELL NO. TC 700 WELL NO. TC 1000 EXISTING CONDITIONS PUMP CAPACITY 175 GPM
WELL YIELD 170 GPM
DATE INSTALLED 1941 PUMP CAPACITY 200 GPM
WELL YIELD 195 GPM
DATE INSTALLED 1941 PUMP CAPACITY 130 GPM WELL YIELD 130 GPM 1941 PUMP CAPACITY 200 GPM
WELL YIELD 100 GPM
DATE INSTALLED 1941 PUMP CAPACITY 110 GPM
WELL YIELD 110 GPM
DATE INSTALLED 1941 DATE 31 AUG 84 SCALE NONE SHEET 18 of 21 00000122