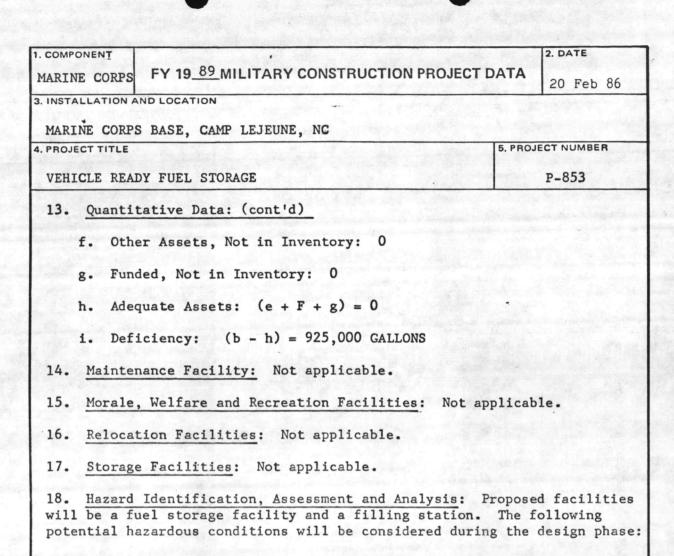

| A) see para .                                                            | 5.b.(3).                                                              |
| ents are being submitted for approval.<br>*For justification of project scope (925,000 G.                                                                                                                                                                                                                                                                                                                                       | A) see para .                                                            | 5.b.(3).                                                              |

1





a. Gasoline/Diesel Fumes

b. Fire





ENCL (1)

and the



Subj: FY-89 MILITARY CONSTRUCTION (MCON) PROGRAM FOR MARINE CORPS BASE, CAMP LEJEUNE, NC

<u>P-824</u>. Chapel (Tarawa Terrace), consisting of DD Form 1391, DD Form 1391c dtd 20 Feb 86 and Site Location Map
<u>P-852</u>, Child Care Center, consisting of DD Form 1391, DD Form 1391c dtd 20 Feb 86 and Site Location Map
<u>P-672</u>, Road Improvements (Brewster Boulevard Overpass), consisting of DD Form 1391, DD Form 1391c, dtd 20 Feb 86, Design Report with Cost Estimate NAVFAC Form 11013/7 and Site Location Map
<u>P-841</u>, Enlisted Dining Facility Addition, consisting of DD Form 1391c dtd 20 Feb 86 and Site Location Map
<u>P-853</u>, Fuel Storage Facility, consisting of DD Form 1391, DD Form 1391c dtd 20 Feb 86 and Site Location