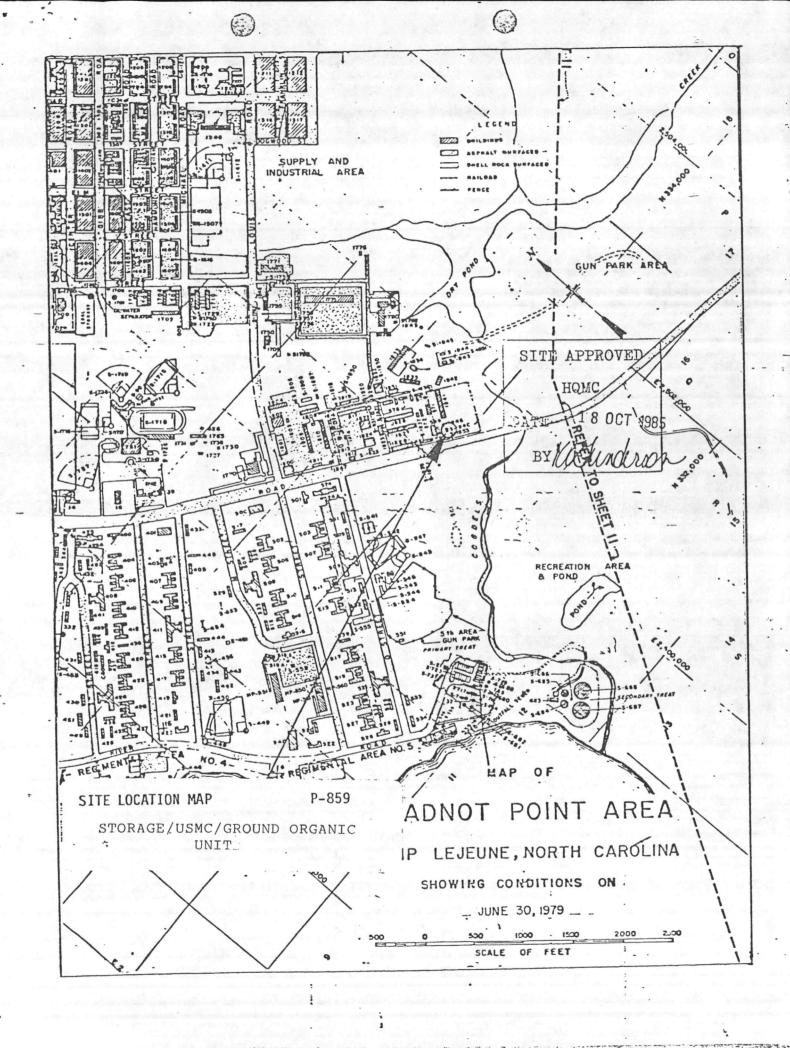

(4700)

MARINE CORPS BASE, CAMP LEJEUNE, NORTH CAROLINA 28542 CATEGORY CODE AND PROJECT TITLE TYPE OF FUNDING PROGRAM YEAR COST (\$000) FY-92 441-12 STORAGE/USMC/GROUND ORGANIC UNIT MCON 2,200 PROJECT DESCRIPTION Provide storage & armory fac. REMARKS Personnel will continue to use substandard for 2nd LAV Bn, 2nd MARDIV of reinf. conc. w/masonry, parking area, security fencing facilities & light., supporting util., tel. & tel. DATE REQUESTED BY (Typed name and signature) switch. equip. and site improvements. TYPE OF MAP AUG 2 3 1985 SITE LOCATION MAP (encl (1)) B. W. ELSTON By direction DATE RECEIVED (Place a check (>) in box opposite each item. Y = Yes; N = No; NA = Not Applicable) PROJECT SITING CONSIDERATION PROJECT SITING CONSIDERATION d. COMPLIES WITH THE FOLLOWING CRITERIA: a. COMPATIBLE WITH ACTIVITY PLANNED DEVELOPMENT GOALS (1) AMMUNITION AND EXPLOSIVES **b. DEMONSTRATES SOUND PLANNING PRINCIPLES** (2) ELECTROMAGNETIC RADIATION C. MEETS MINIMUM PLANNING AND SITING CRITERIA (3) AIRFIELD SAFETY (4) NOISE INTENSITY (5) FIRE PROTECTION \*NOT SHOWN AND INCONSISTENT IDENTICAL NOT SHOWN BUT CONSISTENT DIFFERENT AND INCONSISTENT DIFFERENT BUT CONSISTENT DATE CRITERIA CERTIFICATION(S) REQUESTED (Check) NAVSEA NAVELEX OTHER: NAVAIR DDESB CNO DATE CERTIFICATION(S) RECEIVED SECTION B HOMC REVIEW AND ANALYSIS NAVAIR **NAVELEX** CNO NAVSEA DDESB ACTION -DISAPPROVED DEFERRED APPROVED REMARKS SITE APPROVED HQMC DATE 1 8 OCT 1985 DATE APPROVING OFFI K. SISSON 21 OCT 1985 : By direction