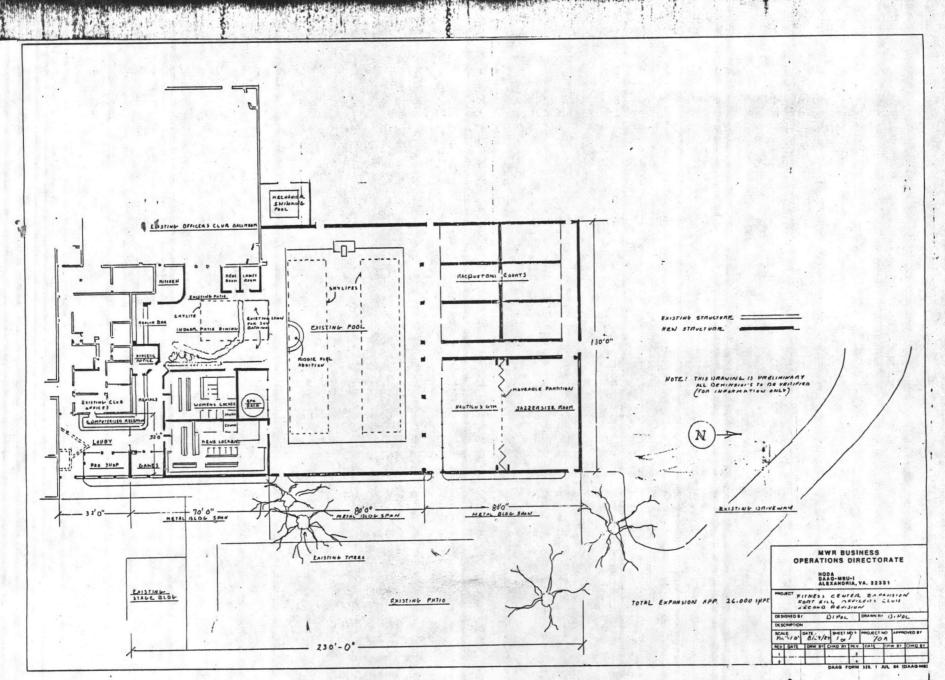

MARINE CORPS BASE, CAMP LEJEUNE, NORTH CAROLINA 28542

4. PROJECT TITLE

5. PROJECT NUMBER

COMMISSIONED OFFICERS OPEN MESS

P-866

- 9. SITING OF THE PROJECT. See enclosure (1).
- 10. OTHER GRAPHIC PRESENTATIONS, INCLUDING PHOTOGRAPHS. None.
- 11. <u>ECONOMIC ANALYSIS</u>. The facility is being constructed in a developed area of the Base and the economic savings will be in nominal energy consumption to be realized from efficient operations. This is a Nonappropriated Fund Project.
- 12. ENVIRONMENTAL IMPACT. An Environmental Impact Assessment (EIA) will be ritten and processed through the local EIA Review Board. No adverse environmental impact is anticipated.
- 13. QUANTITATIVE DATA. NAVFAC P-80 states that the space allowance for Category Code 740-60, Commissioned Officers Open Mess, shall be based on officer population. The officer population consists of active duty officers plus 50% of officers' spouses and 50% of retired officers supported by the installation. The space allowance for 3,743 personnel allows 42,500 gross square feet according to 740-60A as identified in NAVFAC P-80.
  - a. Unit of Measure. Square Feet.
  - b. Total Requirement. 42,500 Square Feet.
  - c. Existing Substandard. 43,611 Square Feet.
  - d. Existing Inadequate. O Square Feet.
  - e. Existing Adequate. O Square Feet.
  - f. Other Assets, Not in Inventory. O Square Feet.
  - g. Funded not in Inventory: O Square Feet.
  - h. Adequate Assets. (e + f + g) O Square Feet.
  - i. Deficiency. (b h)