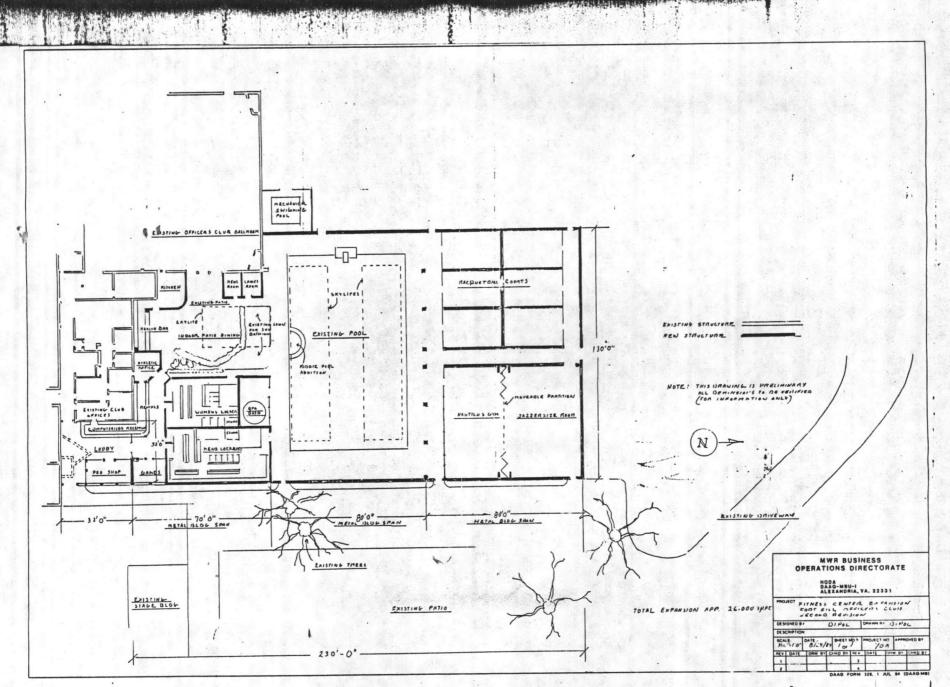

MARINE CORPS BASE, CAMP LEJEUNE, NORTH CAROLINA 28542

4. PROJECT TITLE

5. PROJECT NUMBER

COMMISSIONED OFFICERS OPEN MESS

P-866

- 9. SITING OF THE PROJECT. See enclosure (1).
- 10. OTHER GRAPHIC PRESENTATIONS, INCLUDING PHOTOGRAPHS. None.
- 11. <u>ECONOMIC ANALYSIS</u>. The facility is being constructed in a developed area of the Base and the economic savings will be in nominal energy consumption to be realized from efficient operations. This is a Nonappropriated Fund Project.
- 12. ENVIRONMENTAL IMPACT. An Environmental Impact Assessment (EIA) will be ritten and processed through the local EIA Review Board. No adverse environmental impact is anticipated.
- 13. QUANTITATIVE DATA. NAVFAC P-80 states that the space allowance for Category Code 740-60, Commissioned Officers Open Mess, shall be based on officer population. The officer population consists of active duty officers plus 50% of officers' spouses and 50% of retired officers supported by the installation. The space allowance for 3,743 personnel allows 42,500 gross square feet according to 740-60A as identified in NAVFAC P-80.
  - a. Unit of Measure. Square Feet.
  - b. Total Requirement. 42,500 Square Feet.
  - c. Existing Substandard. 43,611 Square Feet.
  - d. Existing Inadequate. O Square Feet.
  - e. Existing Adequate. O Square Feet.
  - f. Other Assets, Not in Inventory. O Square Feet.
  - g. Funded not in Inventory: O Square Feet.
  - h. Adequate Assets. (e + f + g) O Square Feet.
  - i. Deficiency. (b h)