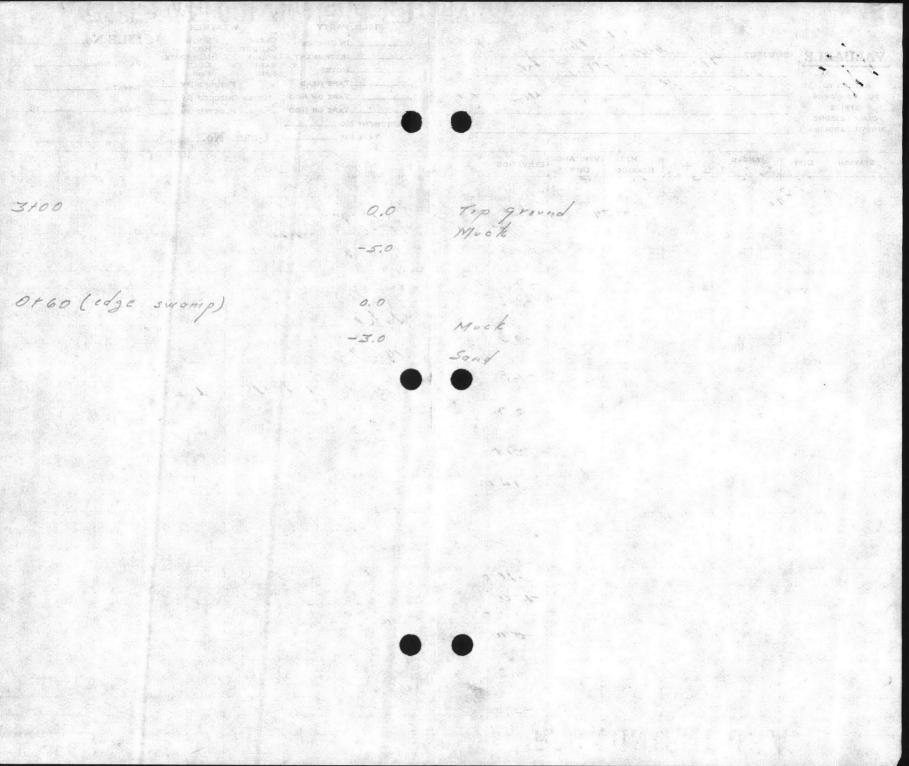

FIELD PARTY WEATHER FILE No. 98-R SANDEFUNN CHARGE CLEAR SNOW SUBJECT TEA. CABLE From CLOUDY Нот VALUABLE Cro/6 INSTRUMENT WINDY MODERATE Comp Gieger to Monford S - NOTES FLDR. No .\_ RAIN COLD FAIR Fog KatchiaTAPE READ RETURN TO SHEET OF FIGURED BY\_\_ Sanda TAPE OR ROD PUBLIC WORKS NOTES CHECKED BY OFFICE TAPE OR ROD DATE PLOTTED BY\_ CAMP LEJEUNE STRUMENT NO.\_ NORTH CAROLINA Quad. No. TAPE NO .\_ ANGLE VER: ANG. STATION DIST. ELEVATION BEARING DIFF. F.S. on 14+73.34 177 45 00 11) 177 4500 (M) 7100 173 1500 (3) 181 16 30(1) 1811630M P.1. 6+00 5182 1498. 3+90 4 strand 1/0 Wir 3+47. 1 +90 0+82 X= Location of existing 51 Tal. coble 0,000, NOTE: An offset line was run 10' F. Pole #122 South of the Proposed & for " construction Purposes