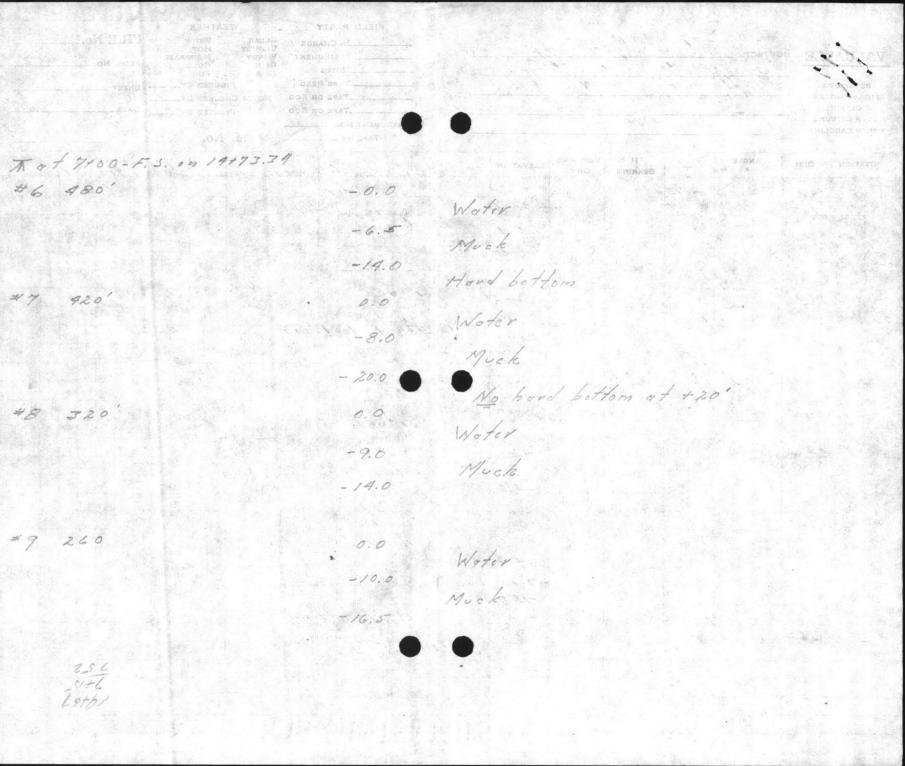

FIELD PARTY WEATHER FILE No. 98-R SANDEFUNN CHARGE CLEAR SNOW SUBJECT TEA. CABLE From CLOUDY Нот VALUABLE Cro/6 INSTRUMENT WINDY MODERATE Comp Gieger to Monford S - NOTES FLDR. No .\_ RAIN COLD FAIR Fog KatchiaTAPE READ RETURN TO SHEET OF FIGURED BY\_\_ Sanda TAPE OR ROD PUBLIC WORKS NOTES CHECKED BY OFFICE TAPE OR ROD DATE PLOTTED BY\_ CAMP LEJEUNE STRUMENT NO.\_ NORTH CAROLINA Quad. No. TAPE NO .\_ ANGLE VER: ANG. STATION DIST. ELEVATION BEARING DIFF. F.S. on 14+73.34 177 45 00 11) 177 4500 (M) 7100 173 1500 (3) 181 16 30(1) 1811630M P.1. 6+00 5182 1498. 3+90 4 strand 1/0 Wir 3+47. 1 +90 0+82 X= Location of existing 51 Tal. coble 0,000, NOTE: An offset line was run 10' F. Pole #122 South of the Proposed & for " construction Purposes