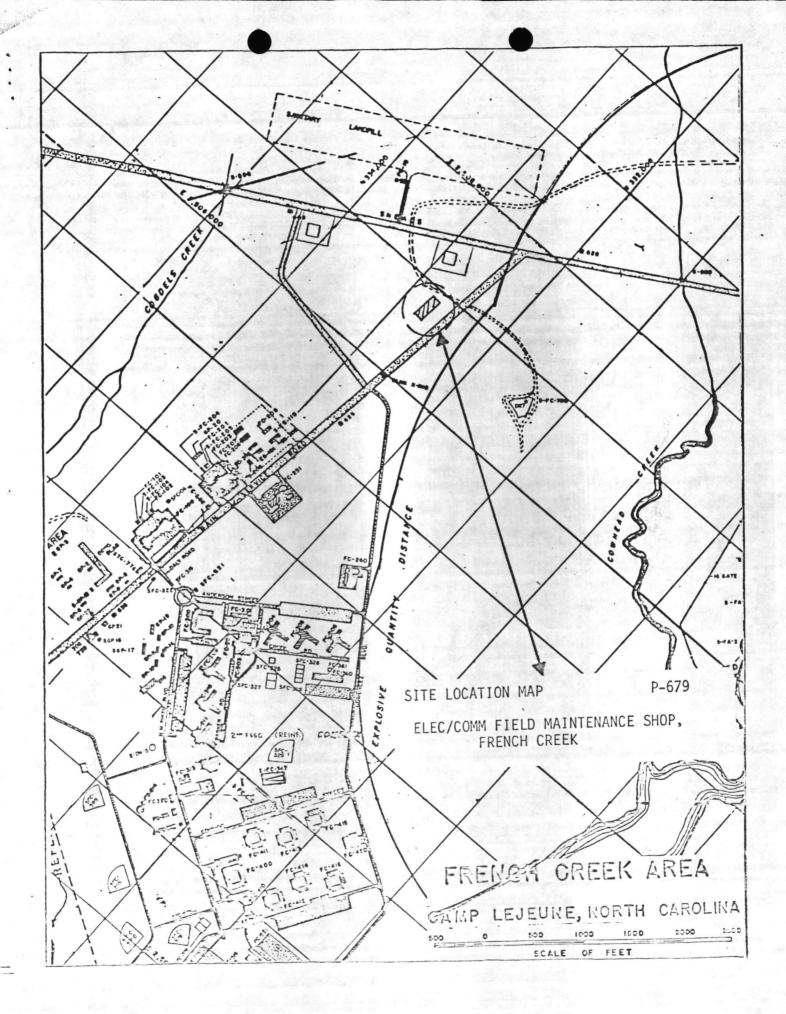

| 1. COMPONENT<br>MARINE CORPS | FY MILITARY CONSTRUCTION PROJECT         | DATA           | 2. DATE<br>20 Feb 86 |
|------------------------------|------------------------------------------|----------------|----------------------|
| 3. INSTALLATION              | AND LOCATION                             | a tangé trita. | Provide State        |
| MARINE CORPS                 | BASE, CAMP LEJEUNE, NORTH CAROLINA 28542 |                |                      |
| 4. PROJECT TITLE             |                                          | 5. PROJE       | CT NUMBER            |
| ELEC/COMM                    | FIELD MAINTENANCE SHOP                   | P-67           | 79                   |