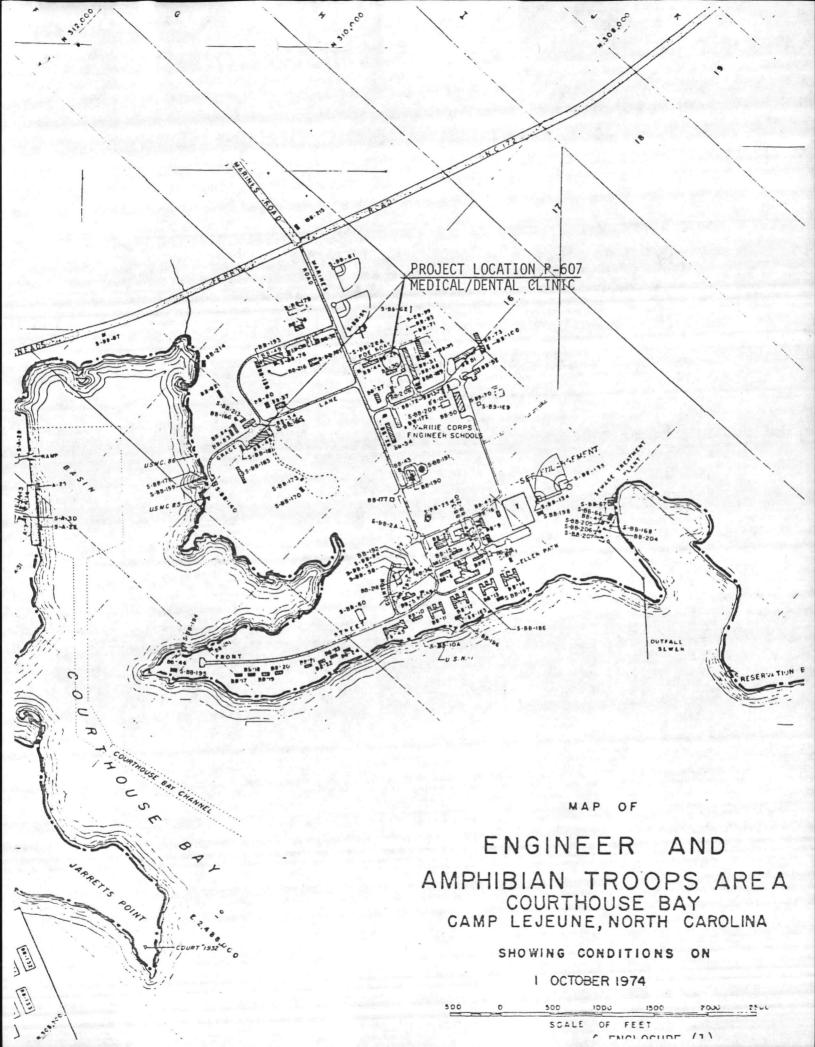

Subj: MILCON Project P-607, Medical/Dental Clinic, Courthouse Bay

Ref: (a) NAVFACINST 11010.57B

Encl: (1) Request for Project site approval and General Development Map for Courthouse Bay

1. In accordance with reference (a), your concurrence is requested for the Project siting of the proposed Medical/Dental Clinic at Courthouse Bay programmed for FY-88.