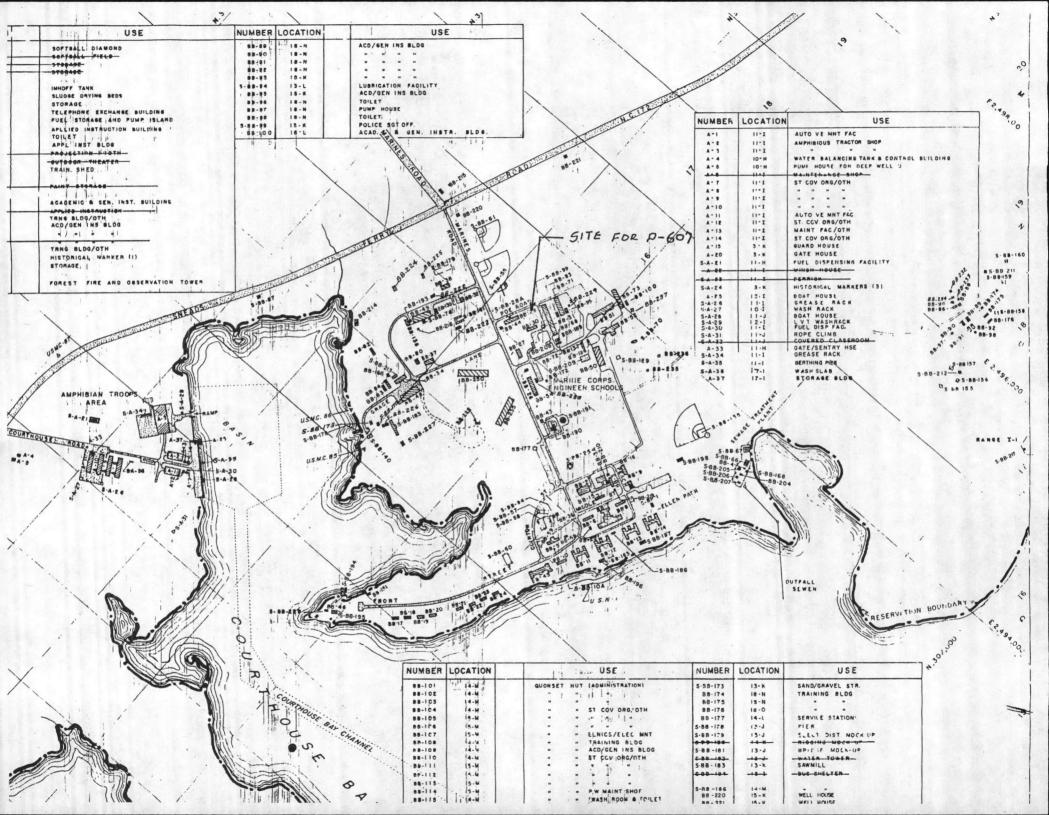

The proposed site is located on the South side of Poe Road and bounded on the East by a paved driveway, on the West by Bldg. BB-28 (Headquarters Bldg), on the South by Bldg. BB-30 (Instructional Bldg.). The site has approximately 175' of frontage on Poe Road and a 155' depth. The soil consists of a sandy loam type and is drained by a ditch along-side Poe Rd. which eventually flows into New River. The site is on improved ground with 9 (ea) loblolly pine trees. There is no evidence of any wildlife.

Subj: MILCON Project P-607, Medical/Dental Clinic, Courthouse Bay

Ref: (a) NAVFACINST 11010.57B

Encl: (1) Request for Project site approval and General Development Map for Courthouse Bay

1. In accordance with reference (a), your concurrence is requested for the Project siting of the proposed Medical/Dental Clinic at Courthouse Bay programmed for FY-88.