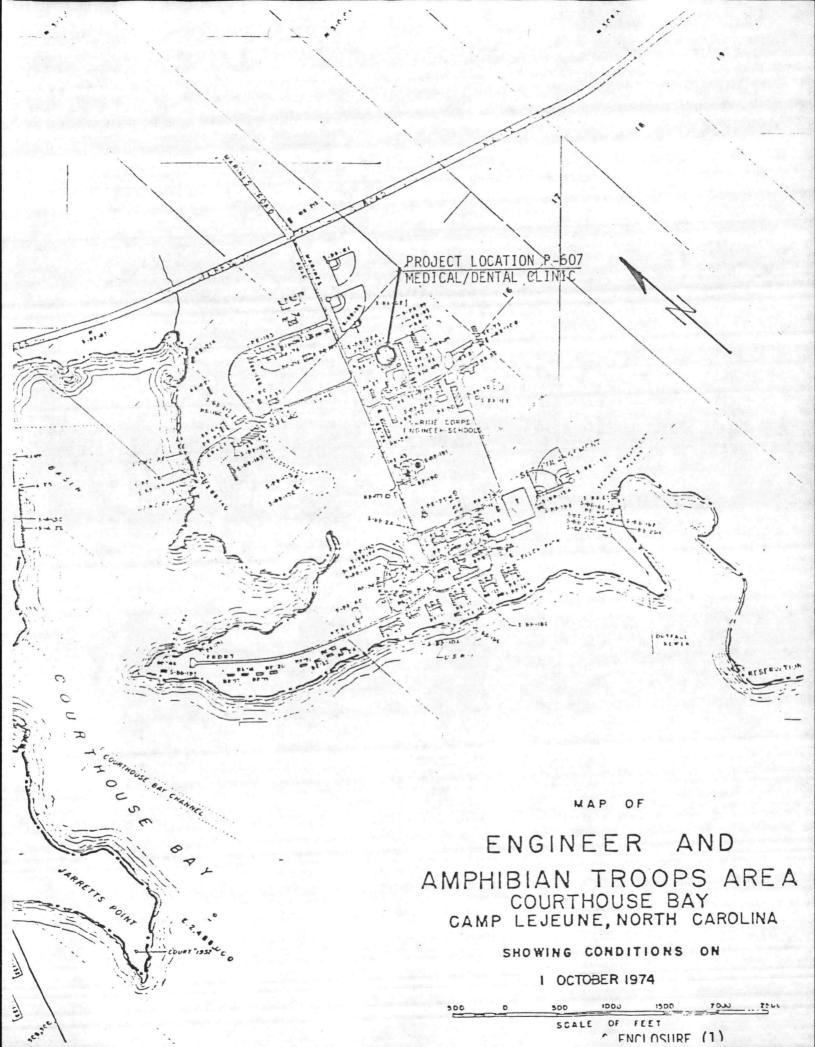

The proposed site is located on the South side of Poe Road and bounded on the East by a paved driveway, on the West by Bldg. BB-28 (Headquarters Bldg), on the South by Bldg. BB-30 (Instructional Bldg.). The site has approximately 175' of frontage on Poe Road and a 155' depth. The soil consists of a sandy loam type and is drained by a ditch along-side Poe Rd. which eventually flows into New River. The site is on improved ground with 9 (ea) loblolly pine trees. There is no evidence of any wildlife.

Subj: MILCON Project P-607, Medical/Dental Clinic, Courthouse Bay

Ref: (a) NAVFACINST 11010.57B

Encl: (1) Request for Project site approval and General Development Map for Courthouse Bay

1. In accordance with reference (a), your concurrence is requested for the Project siting of the proposed Medical/Dental Clinic at Courthouse Bay programmed for FY-88.