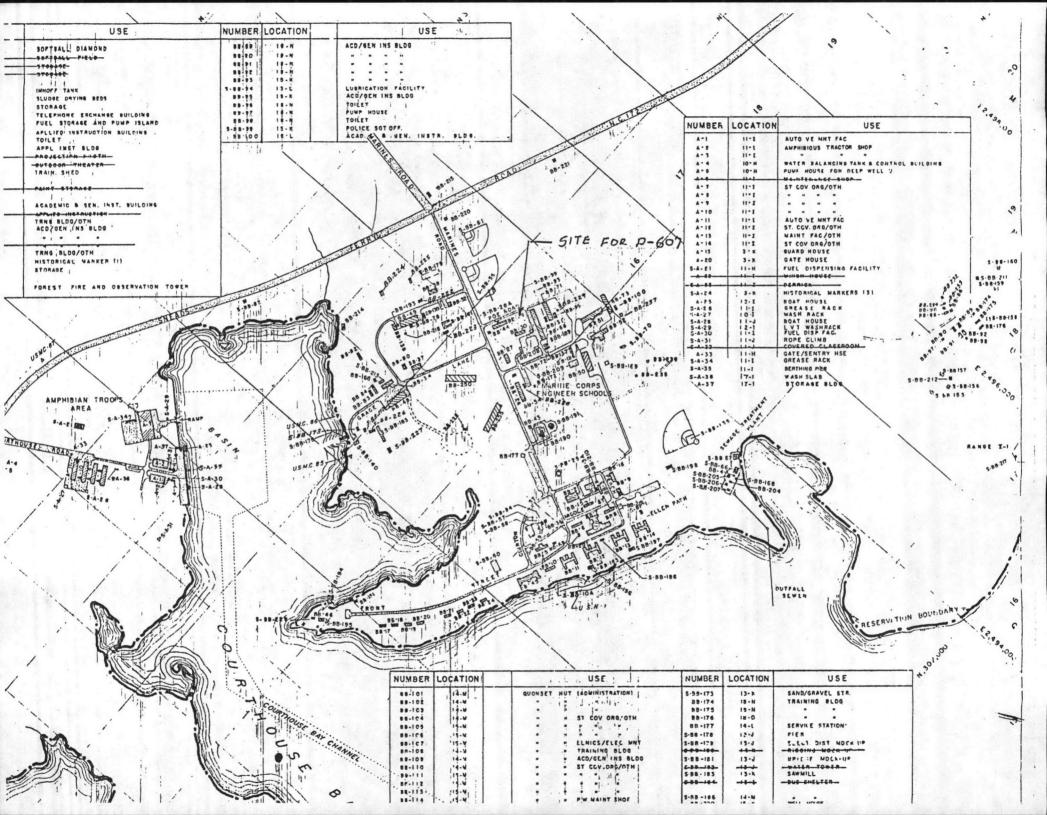

The proposed site is located on the South side of Poe Road and bounded on the East by a paved driveway, on the West by Bldg. BB-28 (Headquarters Bldg), on the South by Bldg. BB-30 (Instructional Bldg.). The site has approximately 175' of frontage on Poe Road and a 155' depth. The soil consists of a sandy loam type and is drained by a ditch along-side Poe Rd. which eventually flows into New River. The site is on improved ground with 9 (ea) loblolly pine trees. There is no evidence of any wildlife.

#### IV. ALTERNATIVES

The site is designated as a proposed medical use area on the Marine Corps Base Master Plan and is very well suited for this purpose. The only alternative would be not to proceed with the project.

Subj: MILCON Project P-607, Medical/Dental Clinic, Courthouse Bay

Ref: (a) NAVFACINST 11010.57B

Encl: (1) Request for Project site approval and General Development Map for Courthouse Bay

1. In accordance with reference (a), your concurrence is requested for the Project siting of the proposed Medical/Dental Clinic at Courthouse Bay programmed for FY-88.