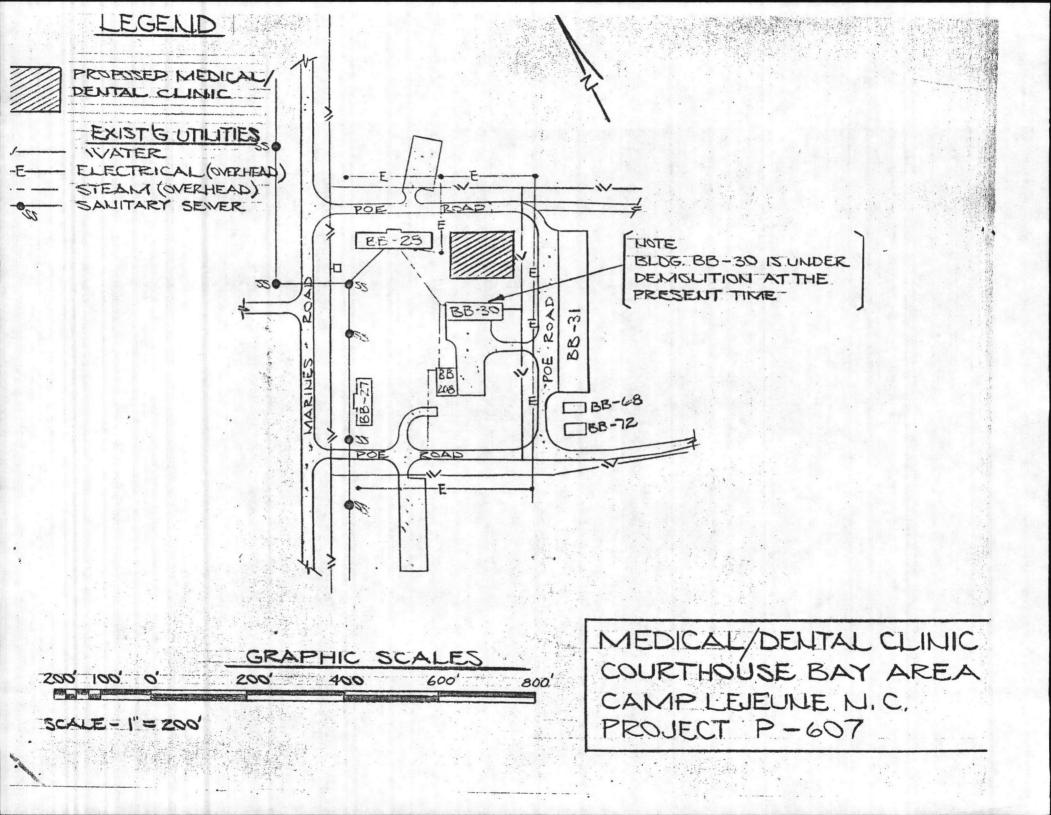

Encl:

- (1) DD Form 1391 and Facility Study (2) Environmental Impact Assessment (3) Facilities Planning Document
- (4) Site Plan

1. As per references (a) and (b), enclosures (1) through (4) are submitted.