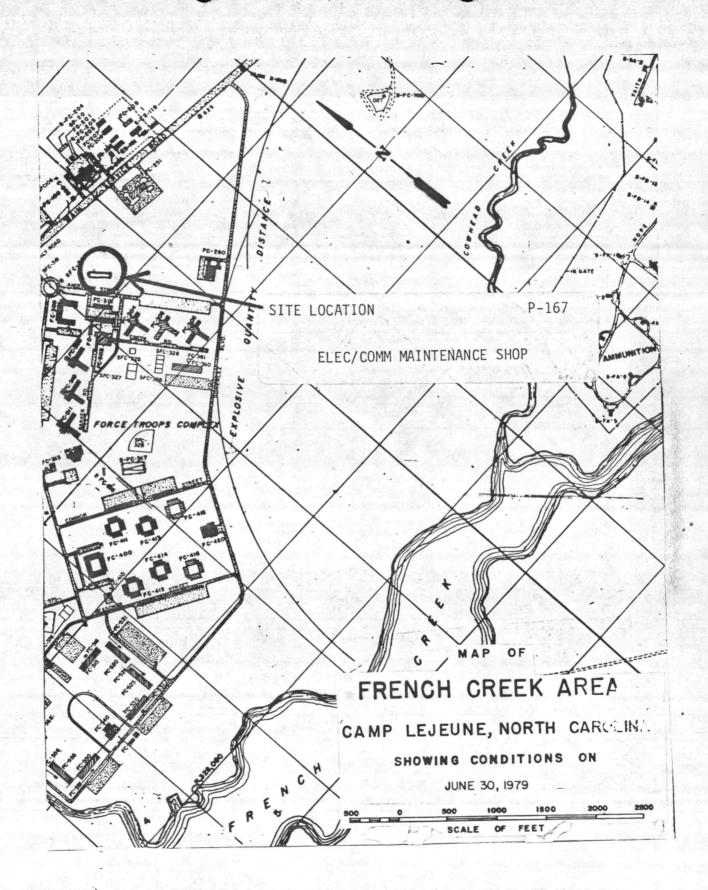

P-167

CURRENT SITUATION: Communication and Electronics Maintenance is now being performed by the Battalion in six scattered buildings, some in the Industrial Area and some using borrowed space from other battalions in the French Creek Area. The substandard WWII buildings in the Industrial Area cannot be made adequate. They lack proper ceiling height for mobile field communications vehicles, proper door height, proper bay size, electrical service, lighting, work space and parking space. The borrowed spaces in French Creek needs to revert back to other battalions for their intended use.