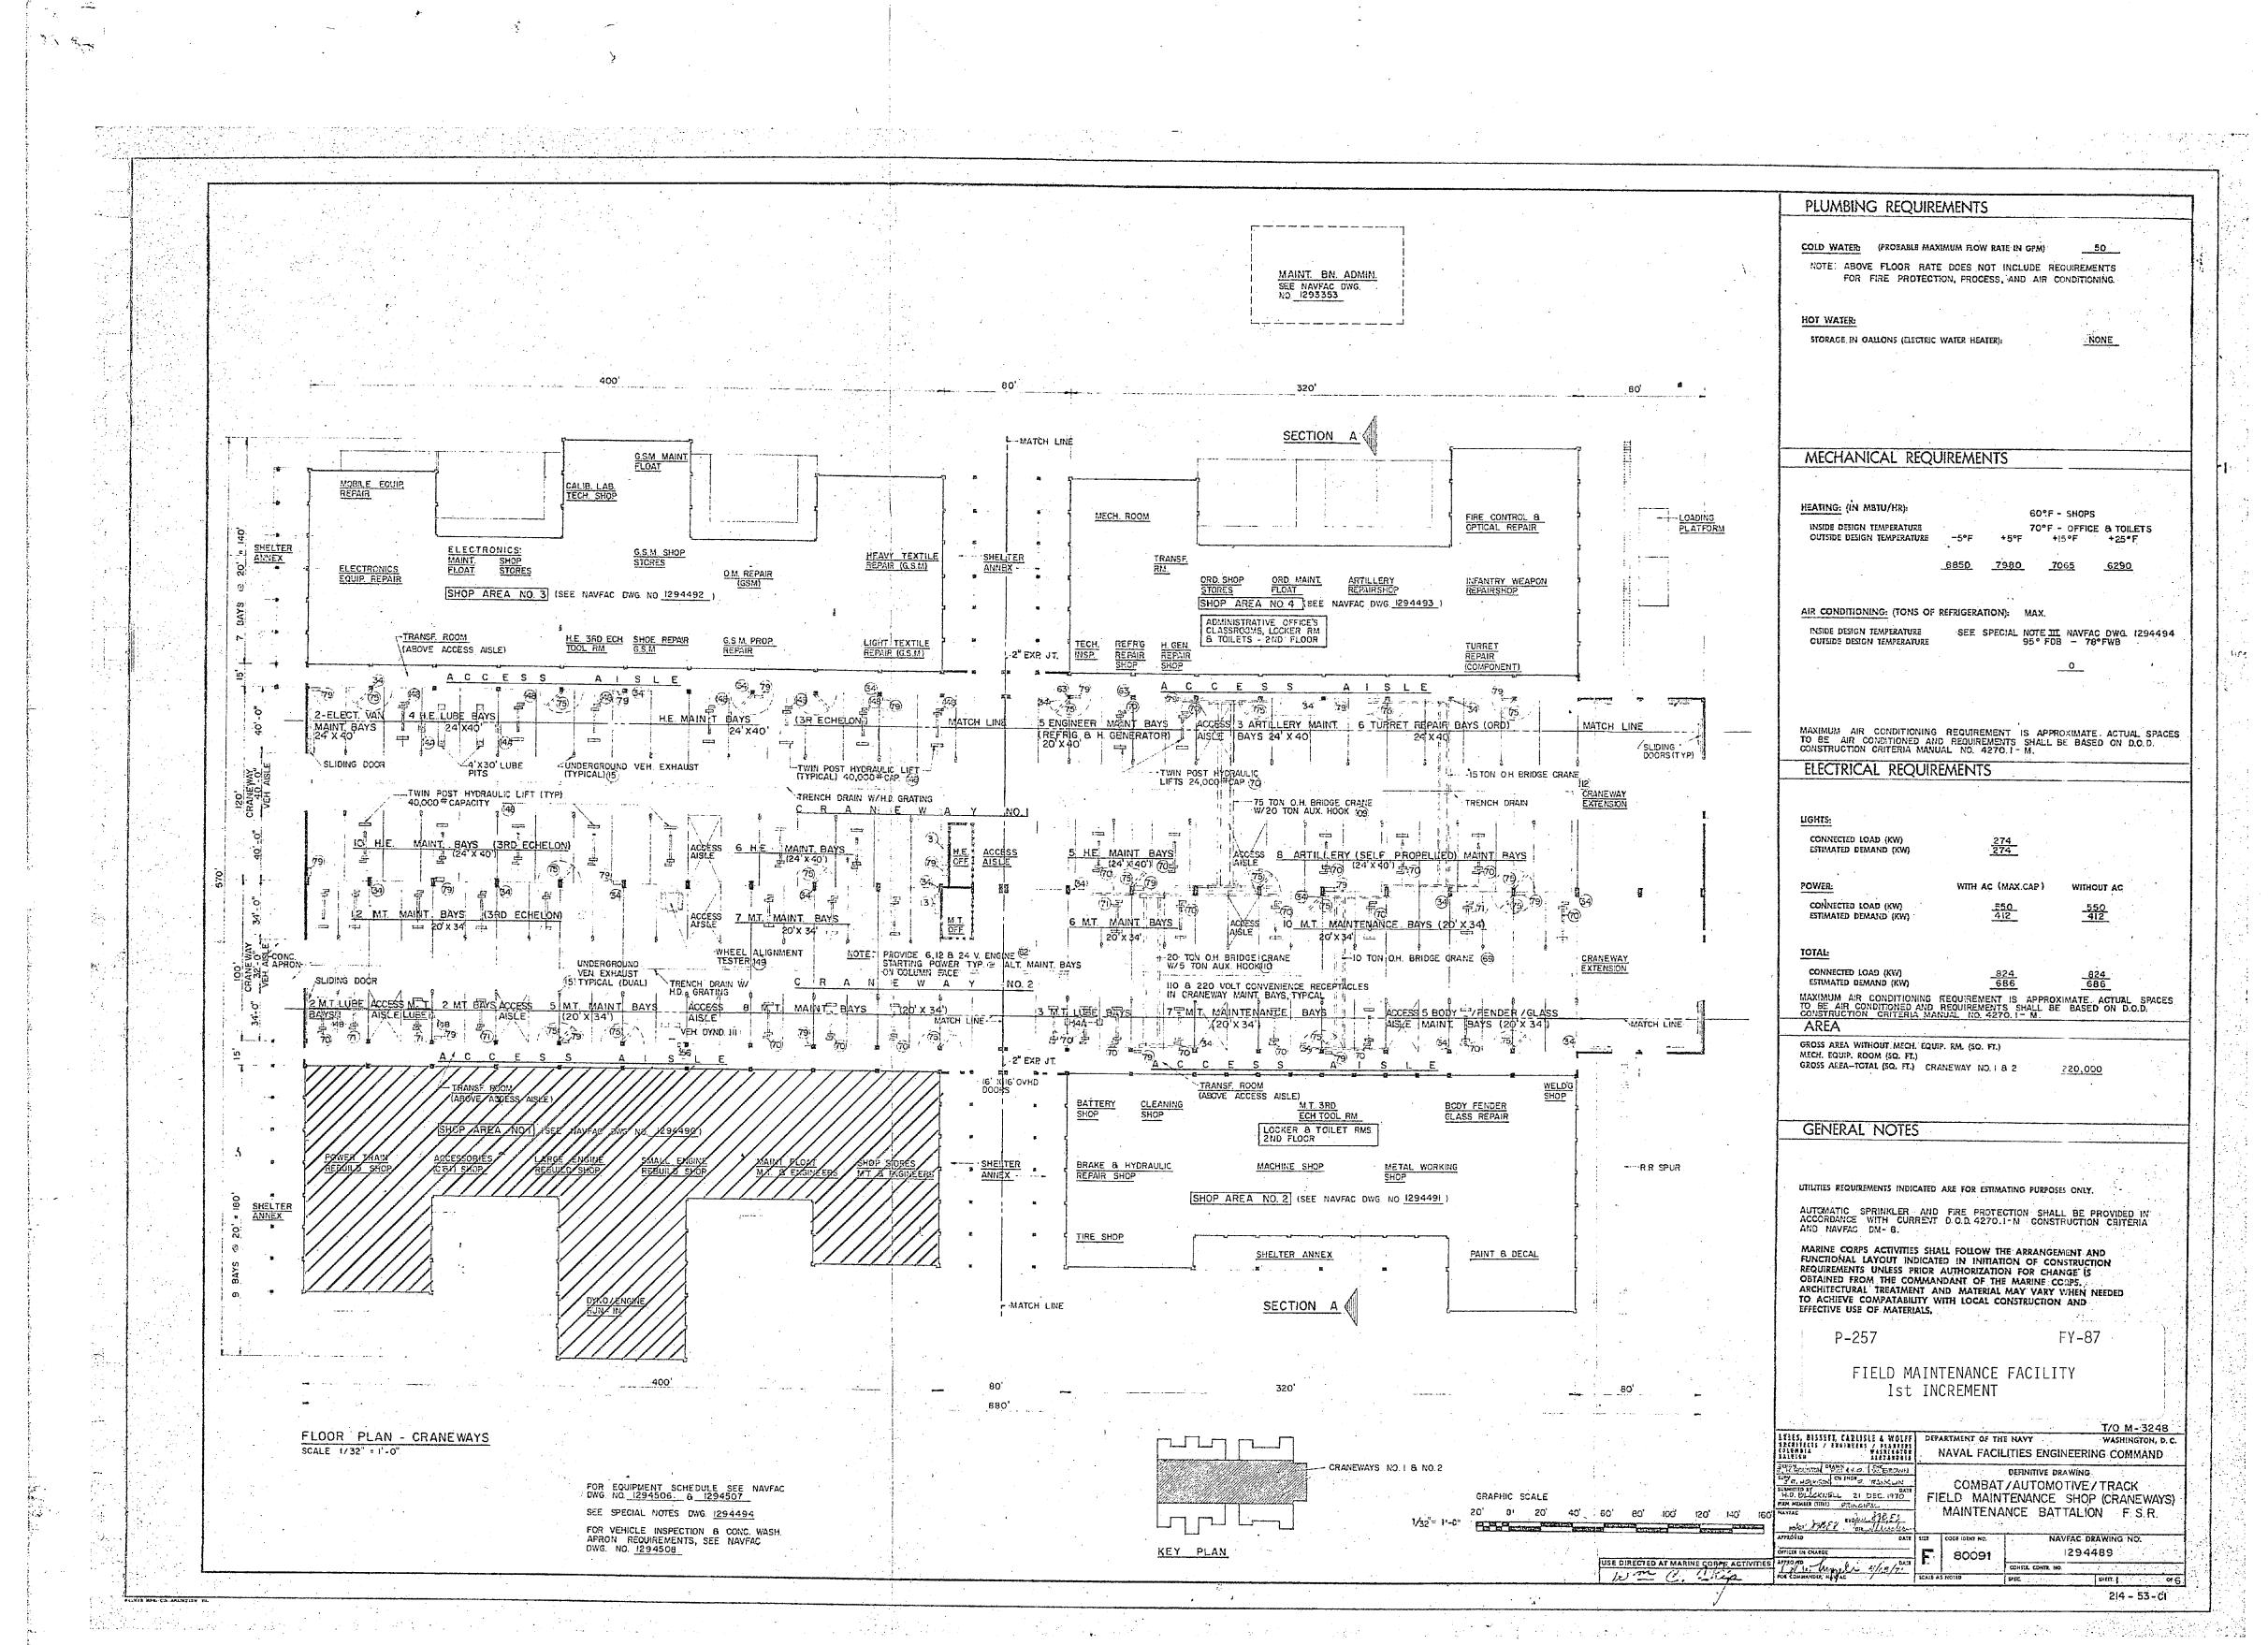

c. Description of Work to be Done.

(1) Primary Facility. Modular reinforced concrete/masonry structures on pile foundation.

(a) <u>Support Facilities</u>. Road, sidewalks, parking and tracked vehicle trail; security fencing and lighting, utilities, and site improvements.