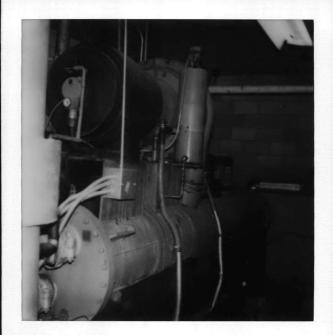

#### 10. DESCRIPTION OF PROPOSED CONSTRUCTION

Replace four existing chillers with new energy-efficient 200 ton ( (4 each) 50 ton compressors) units including heat reclaim bundles to domestic hot water supply.

# 11. Requirements:

 $\frac{\text{Projects}}{\text{G-530}}$ : Replace existing chillers in Bldgs G-520,

Requirement: To provide more energy-efficient units, as recommended by the air condition tune-up report for Marine Corps Base, Camp Lejeune prepared for LANTDIV by Rast and Associates of Charleston, SC dtd Nov 82.

<u>Current Situation</u>: Existing units are antiquated and spare parts are no longer available for maintenance. Already one unit is beyond repair and in need of immediate repacement.

Impact If Not Provided: Approximately 5,310 MBTU's/year of energy will be lost due to inefficient operations.