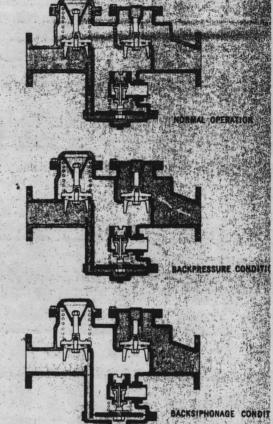

essure, the relief valve opens, and water is discharged to atmosphere. The relief valve operates automatically to maintain pressure within the zone lower than the supply pressure.

When supply pressure drops, the relief valve opens automatically and drains enough water to atmosphere to maintain pressure in the zone lower than the supply pressure.

#### BACKSIPHONAGE:

When the supply pressure drops below atmospheric, the pressure in the zone will be atmospheric and the relief valve will remain fully open, providing, in effect, an air gap between the two check valves.

BEECO BACKFLOW PREVENTERS MEET THE REQUIREMENTS OF
Research Foundation for Cross-Connection Control, University of Southern California/U.S. Army Corps of Engineers/
U.S. Navy/IAMPO/Southern Building Code Congress/AWWA/ASSE.



|     | MODEL 6-C | 8" SIZE |    |
|-----|-----------|---------|----|
| Mil |           |         | 14 |
| 1   | ER        |         | A  |
| 13  | 1.        |         | A  |
| 1   |           |         |    |
|     |           |         |    |
|     | 6.0       | 1       |    |

# DIMENSIONS

| Size                 | * 1   | *1 1/2 | * 2   | 2 1/2  | 3      | 4      | 6      | 1      | . 10    | 1      | 1 1/2  | 2      | 6 81    |
|----------------------|-------|--------|-------|--------|--------|--------|--------|--------|---------|--------|--------|--------|---------|
| End Detail           | SCR   | SCR    | SCR   | FLG    | FLG    | FLG    | FLG    | FLG    | FLG     | FLG    | FLG    | FLG    | FL      |
| GPM*                 | 50    | 100    | 160   | 226    | 320    | 500    |