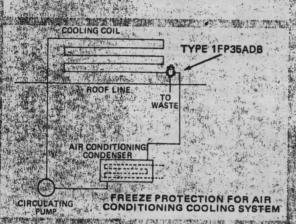

ob, Contract Number N6247077C7526 on 3 - 2" Model 6-C Beeco Reduced Pressure Backflow Preventers.

This letter is to certify that the Model 6-C device meets or exceeds AWWA Standard C506-78.

Also, this device is fully approved by University of Southern California, Foundation for Cross Connection Control & Hydraulic Research, ASSE, U. S. Army Corps of Engineers, U.S. Navy, IAMPO, (see copy of USC approval list attached).

We trust this is the information you desire.

Very truly yours,

HERSEY PRODUCTS INC.

Beckye Mosely

Administrative Assistant

rlm

attachment

cc: Mr. Robert Stokely, Davis Meter & Supply, Raleigh, N. C.

Notary Public, Georgia, State At Large My Commission Expires Oct 23, 1982



#### CAL PIPING APPLICATIONS



WINTERIZATION OF EXPOSED OVERHEAD PIPE BETWEEN BUILDINGS





FREEZE PROTECTION FOR CONDENSATE RETURNS



## OTHER APPLICATIONS INCLUDE

- Anti-Freeze Protection for Washroom on Elevated Train Platform Temperature Control on Water Cooled Air Compressor
   Winterization of Exposed Pipe under Bridge
- Process Protection on Engine Water Cooling System
- - Anti-Freeze Protection of Ship Supply Line



|                                 | £ |
|---------------------------------|---|
|                                 | ю |
| ATV DEFA ELECTRICATION FUNCTION | ü |
| TYPE AF TYPE F                  | 3 |

| TYPE F