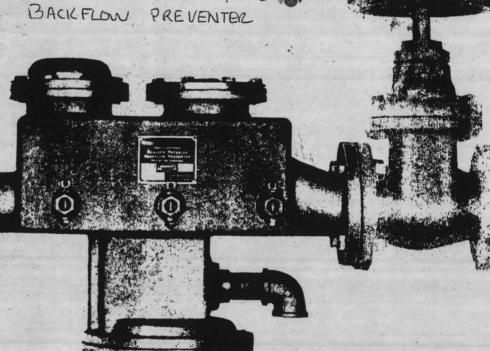

| DATE RECEIVED BY REVIEWER  Submittals are return tractor calls attention Submittals are forward transmittal form. | FROM (Reviewer)  ed with action indicated. Approval of an item does no a to and supports the deviation. | CONTRACTOR REPRESENTATIVE (S | n from t     | he contract re  |                            |



# 

Cater Meter & Controls Division
Cater Mass 02026 GLAIS25 9400

MODEL 6-C 1" 1\%" 2" 2\%" 3" 4" 6" 8" 10"

SELTION 15272 PARAGRAPH 8. BACKFLOW PREVENT



3" MODEL 6-C



REDUCED PRESSURE backflow/preventer



DESCRIPTION

The BEECO Reduced Pressure Backflow Preventer operates on the principle that water will not flow from a zone of lower pressure to one of higher pressure.

The device consists of two spring-loaded check valves and a spring-loaded, diaphragm actuated, differential pressure relief valve located in the zone between the check valves.

#### OPERATION NORMAL:

The check valves remain closed until there is a demand for water. In opening and crossing the first check valve, water is reduced in pressure by a predetermined amount. The differential pressure relief valve remains in a closed position because of the differential between the supply pressure and the reduced pressure within the zone. The second check valve is lightly loade