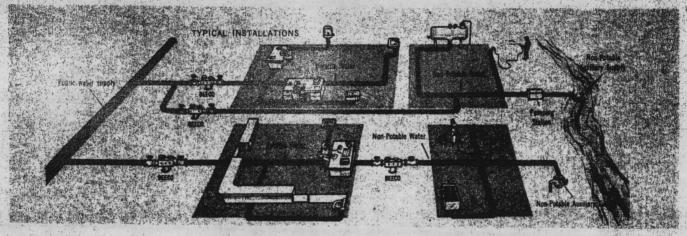

ed Pressure Backflow Preventers provide an effective alternative to costly air gap separation systems and can be installed subject to full line pressure.

Durable: Simple, rugged design allows BEECO devices to give trouble-free performance with a minimum of attention.

Automatic Control: The double-ported balanced relief valve operates automatically with no adjustments necessary, regardless of line pressure.

#### CROSS-CONNECTION CONTROL BY "CONTAINMENT"

Install BEECO Reduced Pressure Backflow Preventers at the water service connection to a premises or use them for in-plant protection of drinking water supplies.

BEECO Reduced Pressure Backflow Preventers allow practical and economical backflow protection from dangerous contamination of drinking water supplies due to cross-connections.



BEECO equipment has for many years provided dependable and reliable protection for cross-connections when installed within, or at the service connection to:

Atomic energy plants / Plating plants / Chemical plants / Sewage treatment and pumping plants / Hospitals and Medical buildings / Canneries and Food processing plants / Auxiliary water supplies / Waterfront facilities / Industrial plants / Farms and dairies.

#### SPECIFICATIONS

| Body:          | 1" . 4" Bronze (6" 6" - 10" Galvanized | optional)<br>cast iron      |
|----------------|----------------------------------------|-----------------------------|
| Working Parts: | Bronze                                 |                             |
| Springs:       | Stainless Steel                        | Plastic-Coated Carbon Steel |