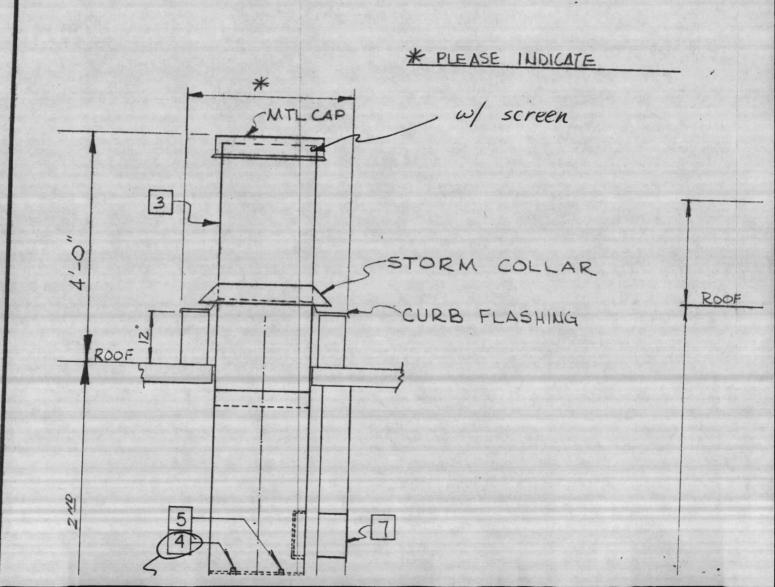

marked in this incorporated into the contract draw the allocated spacetory.

Authorized Reviews Signature CQC Rep

| ed that the (material) (equipment) shown and sittal is that approved/proposed to be ract Number, is in compliance with and specifications, and can be installed in and is (approved for use) (submitted for | NOTE:  LABELED DOORS CANNOT BE ALTERED TO ACCOMMODATE NON-STANDARD LOCKS WITHOUT                                                                                                                                                                                                                                                                                                                                                                                                                                                                                                                                                                                                                                                                                                                                                                                                                                                                                                                                                                                                                                                                                                                                                                                                                                                                                                                                                                                                                                                                                                                                                                                                                                                                                                                                                                                                                                                                                                                                                                                                                                               |
|-------------------------------------------------------------------------------------------------------------------------------------------------------------------------------------------------------------|--------------------------------------------------------------------------------------------------------------------------------------------------------------------------------------------------------------------------------------------------------------------------------------------------------------------------------------------------------------------------------------------------------------------------------------------------------------------------------------------------------------------------------------------------------------------------------------------------------------------------------------------------------------------------------------------------------------------------------------------------------------------------------------------------------------------------------------------------------------------------------------------------------------------------------------------------------------------------------------------------------------------------------------------------------------------------------------------------------------------------------------------------------------------------------------------------------------------------------------------------------------------------------------------------------------------------------------------------------------------------------------------------------------------------------------------------------------------------------------------------------------------------------------------------------------------------------------------------------------------------------------------------------------------------------------------------------------------------------------------------------------------------------------------------------------------------------------------------------------------------------------------------------------------------------------------------------------------------------------------------------------------------------------------------------------------------------------------------------------------------------|
| ARDINAL CONTRACTING CO.  Date 11/20/19  LUJHDate 3/18/80."                                                                                                                                                  | GENERAL NOTES:  All chutes to have Cutler Federal type vertical lockseams and inside lap joints. PARTITIONS AROUND CHUTES TO BE ERECTED AFTER CHUTES ARE INSTALLED. All floor openings and all items                                                                                                                                                                                                                                                                                                                                                                                                                                                                                                                                                                                                                                                                                                                                                                                                                                                                                                                                                                                                                                                                                                                                                                                                                                                                                                                                                                                                                                                                                                                                                                                                                                                                                                                                                                                                                                                                                                                           |
| cylinder locks to I<br>be keydd w/<br>master beying system                                                                                                                                                  | of general cutting, patching and repairing provided by others.  Miscellaneous steel to have shop coat of aluminum paint. Chute sections to be shop assembled.  Chute to be fabricated of    Column   Colu |
| hopper to have 2 reinforced bottom sloped to 2" drain                                                                                                                                                       | DISCHARGE, CUTLER FEDERAL TYPE 'G' SLIDING 12 gauge, spring loaded with 165° fusible safety link closure assembly.  DISCHARGE, CUTLER-FEDERAL HOPPER TYPE "H"  20 Wide x 30 high, TOP hinged, self closing stainless steel door and frame assembly, bearing Underwriters' Laboratories, Inc., 1½ Hr. (B) Temp. rise 30 min. under 250° F. label, with 165° fusible safety link closure assembly.                                                                                                                                                                                                                                                                                                                                                                                                                                                                                                                                                                                                                                                                                                                                                                                                                                                                                                                                                                                                                                                                                                                                                                                                                                                                                                                                                                                                                                                                                                                                                                                                                                                                                                                               |
| bottom sloped to 2" drain                                                                                                                                                                                   | VENT:  Top cap with diameter vent extension, flange and roof jack, flushing and sprinkler heads ready for plumbing connections by others.  VENT:  Full 24 diameter with MTL flashing and storm collar.                                                                                                                                                                                                                                                                                                                                                                                                                                                                                                                                                                                                                                                                                                                                                                                                                                                                                                                                                                                                                                                                                                                                                                                                                                                                                                                                                                                                                                                                                                                                                                                                                                                                                                                                                                                                                                                                                                                         |
| 4                                                                                                                                                                                                           | 34" I P.S. flushing spray head located above top intake ready for plumbing connection by others.                                                                                                                                                                                                                                                                                                                                                                                                                                                                                                                                                                                                                                                                                                                                                                                                                                                                                                                                                                                                                                                                                                                                                                                                                                                                                                                                                                                                                                                                                                                                                                                                                                                                                                                                                                                                                                                                                                                                                                                                                               |