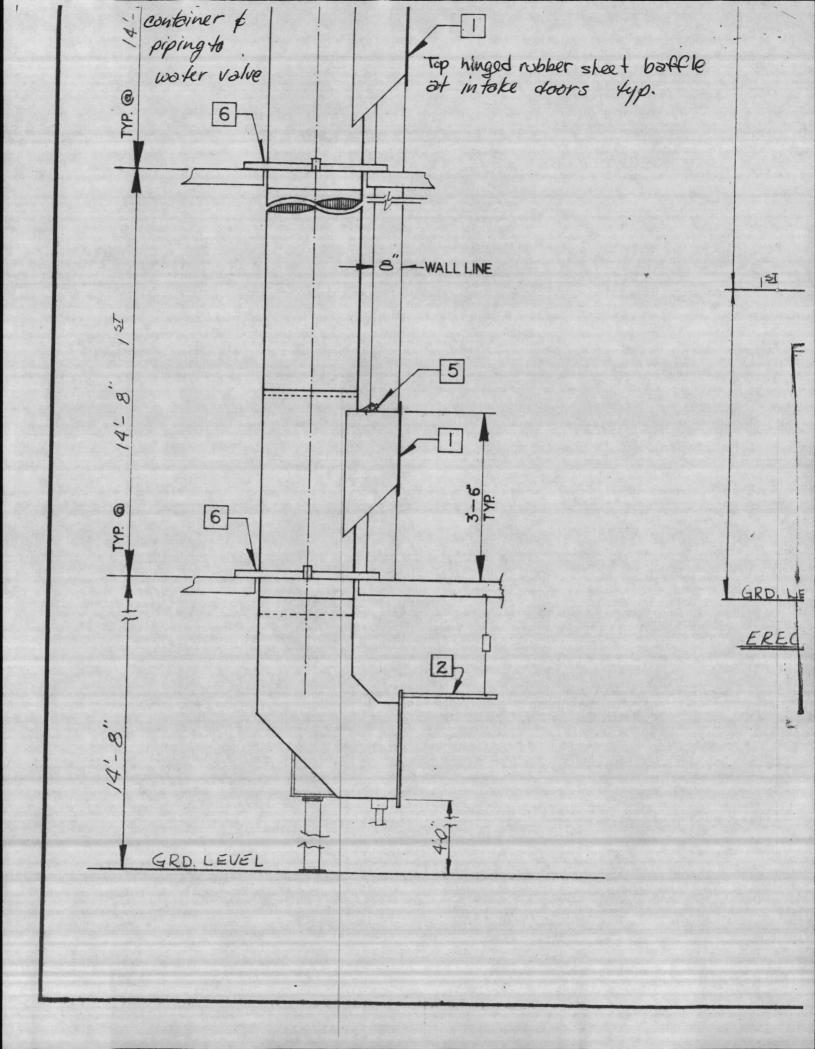

| scale EATON PAR                                                                                                                                                                                                                                                                                                                                                                                                                                                                                                                                                                                                                                                                                                                                                                                                                                                                                                                                                                                                                                                                                                                                                                                                                                                                                                                                                                                                                                                                                                                                                                                                                                                                                                                                                                                                                                                                                                                                                                                                                                                                                                                | K, FLO                                                                                                                                                                                                                             | RIDA                                |                                         |                | TL-751                                                                                             |  |
|--------------------------------------------------------------------------------------------------------------------------------------------------------------------------------------------------------------------------------------------------------------------------------------------------------------------------------------------------------------------------------------------------------------------------------------------------------------------------------------------------------------------------------------------------------------------------------------------------------------------------------------------------------------------------------------------------------------------------------------------------------------------------------------------------------------------------------------------------------------------------------------------------------------------------------------------------------------------------------------------------------------------------------------------------------------------------------------------------------------------------------------------------------------------------------------------------------------------------------------------------------------------------------------------------------------------------------------------------------------------------------------------------------------------------------------------------------------------------------------------------------------------------------------------------------------------------------------------------------------------------------------------------------------------------------------------------------------------------------------------------------------------------------------------------------------------------------------------------------------------------------------------------------------------------------------------------------------------------------------------------------------------------------------------------------------------------------------------------------------------------------|------------------------------------------------------------------------------------------------------------------------------------------------------------------------------------------------------------------------------------|-------------------------------------|-----------------------------------------|----------------|----------------------------------------------------------------------------------------------------|--|
| checked P. O. DR                                                                                                                                                                                                                                                                                                                                                                                                                                                                                                                                                                                                                                                                                                                                                                                                                                                                                                                                                                                                                                                                                                                                                                                                                                                                                                                                                                                                                                                                                                                                                                                                                                                                                                                                                                                                                                                                                                                                                                                                                                                                                                               | AWER M                                                                                                                                                                                                                             |                                     |                                         | drawing r      |                                                                                                    |  |
| drawn by R Cutter - Fee                                                                                                                                                                                                                                                                                                                                                                                                                                                                                                                                                                                                                                                                                                                                                                                                                                                                                                                                                                                                                                                                                                                                                                                                                                                                                                                                                                                                                                                                                                                                                                                                                                                                                                                                                                                                                                                                                                                                                                                                                                                                                                        | dera                                                                                                                                                                                                                               | ul, In                              | ıc.                                     | 10010110       |                                                                                                    |  |
| The second secon |                                                                                                                                                                                                                                    |                                     | - Contrac                               | revisions      |                                                                                                    |  |
| title LINEN 24" Ø TRASH CHUTE (3 FLRS)  architect                                                                                                                                                                                                                                                                                                                                                                                                                                                                                                                                                                                                                                                                                                                                                                                                                                                                                                                                                                                                                                                                                                                                                                                                                                                                                                                                                                                                                                                                                                                                                                                                                                                                                                                                                                                                                                                                                                                                                                                                                                                                              | project 205 BED HOSPITAL NAVAL REGIONAL MEDICAL CENTER MARINE CORP. BASE CAMP LEJEUNE, N.C.  general contractor                                                                                                                    |                                     |                                         |                |                                                                                                    |  |
|                                                                                                                                                                                                                                                                                                                                                                                                                                                                                                                                                                                                                                                                                                                                                                                                                                                                                                                                                                                                                                                                                                                                                                                                                                                                                                                                                                                                                                                                                                                                                                                                                                                                                                                                                                                                                                                                                                                                                                                                                                                                                                                                | РНО                                                                                                                                                                                                                                | ONE NUMBER                          |                                         |                | · · · · · · · · · · · · · · · · · · ·                                                              |  |
| FOR OFFICER IN CHARGE OF CONSTRUCTION                                                                                                                                                                                                                                                                                                                                                                                                                                                                                                                                                                                                                                                                                                                                                                                                                                                                                                                                                                                                                                                                                                                                                                                                                                                                                                                                                                                                                                                                                                                                                                                                                                                                                                                                                                                                                                                                                                                                                                                                                                                                                          |                                                                                                                                                                                                                                    | RINTENDENT                          | SNAME 6                                 | 78             |                                                                                                    |  |
|                                                                                                                                                                                                                                                                                                                                                                                                                                                                                                                                                                                                                                                                                                                                                                                                                                                                                                                                                                                                                                                                                                                                                                                                                                                                                                                                                                                                                                                                                                                                                                                                                                                                                                                                                                                                                                                                                                                                                                                                                                                                                                                                | INFO                                                                                                                                                                                                                               | DETTER SE                           |                                         | ASE PROVID     | ACK FOLLOWING                                                                                      |  |
| ANSPERIORS & COCREMATION OF DATE 4/15/80                                                                                                                                                                                                                                                                                                                                                                                                                                                                                                                                                                                                                                                                                                                                                                                                                                                                                                                                                                                                                                                                                                                                                                                                                                                                                                                                                                                                                                                                                                                                                                                                                                                                                                                                                                                                                                                                                                                                                                                                                                                                                       |                                                                                                                                                                                                                                    |                                     |                                         |                | MAR 2 1 1980                                                                                       |  |
| ROMES A MARIE BE RE-                                                                                                                                                                                                                                                                                                                                                                                                                                                                                                                                                                                                                                                                                                                                                                                                                                                                                                                                                                                                                                                                                                                                                                                                                                                                                                                                                                                                                                                                                                                                                                                                                                                                                                                                                                                                                                                                                                                                                                                                                                                                                                           |                                                                                                                                                                                                                                    |                                     |                                         |                | Lockwood Greene Engineers, Inc.                                                                    |  |
| PROVIDE THE CON-                                                                                                                                                                                                                                                                                                                                                                                                                                                                                                                                                                                                                                                                                                                                                                                                                                                                                                                                                                                                                                                                                                                                                                                                                                                                                                                                                                                                                                                                                                                                                                                                                                                                                                                                                                                                                                                                                                                                                                                                                                                                                                               | *                                                                                                                                                                                                                                  | No. 4                               | finish p                                | er As          | FILE IV                                                                                            |  |
| THE TO THE HE SEATON OF HES2470-77-C-75                                                                                                                                                                                                                                                                                                                                                                                                                                                                                                                                                                                                                                                                                                                                                                                                                                                                                                                                                                                                                                                                                                                                                                                                                                                                                                                                                                                                                                                                                                                                                                                                                                                                                                                                                                                                                                                                                                                                                                                                                                                                                        |                                                                                                                                                                                                                                    | All exposed stainless steel to have |                                         |                |                                                                                                    |  |
| PROVED AS NOVES                                                                                                                                                                                                                                                                                                                                                                                                                                                                                                                                                                                                                                                                                                                                                                                                                                                                                                                                                                                                                                                                                                                                                                                                                                                                                                                                                                                                                                                                                                                                                                                                                                                                                                                                                                                                                                                                                                                                                                                                                                                                                                                | [9]                                                                                                                                                                                                                                |                                     |                                         |                |                                                                                                    |  |
| AVAL FACILITIES ENGINEERING COMMAND NORFOLK, VIRGINIA 23511                                                                                                                                                                                                                                                                                                                                                                                                                                                                                                                                                                                                                                                                                                                                                                                                                                                                                                                                                                                                                                                                                                                                                                                                                                                                                                                                                                                                                                                                                                                                                                                                                                                                                                                                                                                                                                                                                                                                                                                                                                                                    |                                                                                                                                                                                                                                    | Chute                               | to have at all floo                     | or supports is | solator type:                                                                                      |  |
| ATLANTIC DIVISION                                                                                                                                                                                                                                                                                                                                                                                                                                                                                                                                                                                                                                                                                                                                                                                                                                                                                                                                                                                                                                                                                                                                                                                                                                                                                                                                                                                                                                                                                                                                                                                                                                                                                                                                                                                                                                                                                                                                                                                                                                                                                                              | Chute to have sound deadening type:                                                                                                                                                                                                |                                     |                                         |                |                                                                                                    |  |
|                                                                                                                                                                                                                                                                                                                                                                                                                                                                                                                                                                                                                                                                                                                                                                                                                                                                                                                                                                                                                                                                                                                                                                                                                                                                                                                                                                                                                                                                                                                                                                                                                                                                                                                                                                                                                                                                                                                                                                                                                                                                                                                                |                                                                                                                                                                                                                                    | Allow                               | ing the opening                         | of no more     | rovided by Cutler-Federal, Inc.<br>than one door at a time with<br>ectrical connections by others. |  |
|                                                                                                                                                                                                                                                                                                                                                                                                                                                                                                                                                                                                                                                                                                                                                                                                                                                                                                                                                                                                                                                                                                                                                                                                                                                                                                                                                                                                                                                                                                                                                                                                                                                                                                                                                                                                                                                                                                                                                                                                                                                                                                                                | 8                                                                                                                                                                                                                                  |                                     |                                         |                | rovided by CUTLER-FEDERAL, designated on drawings.                                                 |  |
| bythis contractor                                                                                                                                                                                                                                                                                                                                                                                                                                                                                                                                                                                                                                                                                                                                                                                                                                                                                                                                                                                                                                                                                                                                                                                                                                                                                                                                                                                                                                                                                                                                                                                                                                                                                                                                                                                                                                                                                                                                                                                                                                                                                                              | Pass Thru door(s) Wide x high, hinge, self-closing, stainless steel door and frame assembly, bearing Underwriters' Laboratories, Inc., 1½ Hr (B) Temp. rise 30 min. under 250° f. label, for masonry opening, installed by others. |                                     |                                         |                |                                                                                                    |  |
| Access dear<br>to be fornished<br>by this                                                                                                                                                                                                                                                                                                                                                                                                                                                                                                                                                                                                                                                                                                                                                                                                                                                                                                                                                                                                                                                                                                                                                                                                                                                                                                                                                                                                                                                                                                                                                                                                                                                                                                                                                                                                                                                                                                                                                                                                                                                                                      |                                                                                                                                                                                                                                    |                                     |                                         |                | His high, side hinged for plinder lock  FUL B Label  e x high,                                     |  |
|                                                                                                                                                                                                                                                                                                                                                                                                                                                                                                                                                                                                                                                                                                                                                                                                                                                                                                                                                                                                                                                                                                                                                                                                                                                                                                                                                                                                                                                                                                                                                                                                                                                                                                                                                                                                                                                                                                                                                                                                                                                                                                                                | 6                                                                                                                                                                                                                                  | steel a                             | to attach to struingles.                | ctural frame   | pach 3" x 2" clips welded to fabricated of 11/2" x 11/2" x1/8"                                     |  |
|                                                                                                                                                                                                                                                                                                                                                                                                                                                                                                                                                                                                                                                                                                                                                                                                                                                                                                                                                                                                                                                                                                                                                                                                                                                                                                                                                                                                                                                                                                                                                                                                                                                                                                                                                                                                                                                                                                                                                                                                                                                                                                                                |                                                                                                                                                                                                                                    | floors                              | d above top intak<br>, ready for plumbi | ing connection |                                                                                                    |  |

marked in this incorporated into the contract draw the allocated spacetory.

Authorized Reviews Signature CQC Rep

| ed that the (material) (equipment) shown and sittal is that approved/proposed to be ract Number, is in compliance with and specifications, and can be installed in and is (approved for use) (submitted for | NOTE:  LABELED DOORS CANNOT BE ALTERED TO ACCOMMODATE NON-STANDARD LOCKS WITHOUT                                                                                                                                                                                                                                                                                                                                                                                                                                                                                                                                                                                                                                                                                                                                                                                                                                                                                                                                                                                                                                                                                                                                                                                                                                                                                                                                                                                                                                                                                                                                                                                                                                                                                                                                                                                                                                                                                                                                                                                                                                               |
|-------------------------------------------------------------------------------------------------------------------------------------------------------------------------------------------------------------|--------------------------------------------------------------------------------------------------------------------------------------------------------------------------------------------------------------------------------------------------------------------------------------------------------------------------------------------------------------------------------------------------------------------------------------------------------------------------------------------------------------------------------------------------------------------------------------------------------------------------------------------------------------------------------------------------------------------------------------------------------------------------------------------------------------------------------------------------------------------------------------------------------------------------------------------------------------------------------------------------------------------------------------------------------------------------------------------------------------------------------------------------------------------------------------------------------------------------------------------------------------------------------------------------------------------------------------------------------------------------------------------------------------------------------------------------------------------------------------------------------------------------------------------------------------------------------------------------------------------------------------------------------------------------------------------------------------------------------------------------------------------------------------------------------------------------------------------------------------------------------------------------------------------------------------------------------------------------------------------------------------------------------------------------------------------------------------------------------------------------------|
| ARDINAL CONTRACTING CO.  Date 11/20/19  LUJHDate 3/18/80."                                                                                                                                                  | GENERAL NOTES:  All chutes to have Cutler Federal type vertical lockseams and inside lap joints. PARTITIONS AROUND CHUTES TO BE ERECTED AFTER CHUTES ARE INSTALLED. All floor openings and all items                                                                                                                                                                                                                                                                                                                                                                                                                                                                                                                                                                                                                                                                                                                                                                                                                                                                                                                                                                                                                                                                                                                                                                                                                                                                                                                                                                                                                                                                                                                                                                                                                                                                                                                                                                                                                                                                                                                           |
| cylinder locks to I<br>be keydd w/<br>master beying system                                                                                                                                                  | of general cutting, patching and repairing provided by others.  Miscellaneous steel to have shop coat of aluminum paint. Chute sections to be shop assembled.  Chute to be fabricated of    Column   Colu |
| hopper to have 2 reinforced bottom sloped to 2" drain                                                                                                                                                       | DISCHARGE, CUTLER FEDERAL TYPE 'G' SLIDING 12 gauge, spring loaded with 165° fusible safety link closure assembly.  DISCHARGE, CUTLER-FEDERAL HOPPER TYPE "H"  20 Wide x 30 high, TOP hinged, self closing stainless steel door and frame assembly, bearing Underwriters' Laboratories, Inc., 1½ Hr. (B) Temp. rise 30 min. under 250° F. label, with 165° fusible safety link closure assembly.                                                                                                                                                                                                                                                                                                                                                                                                                                                                                                                                                                                                                                                                                                                                                                                                                                                                                                                                                                                                                                                                                                                                                                                                                                                                                                                                                                                                                                                                                                                                                                                                                                                                                                                               |
| bottom sloped to 2" drain                                                                                                                                                                                   | VENT:  Top cap with diameter vent extension, flange and roof jack, flushing and sprinkler heads ready for plumbing connections by others.  VENT:  Full 24 diameter with MTL flashing and storm collar.                                                                                                                                                                                                                                                                                                                                                                                                                                                                                                                                                                                                                                                                                                                                                                                                                                                                                                                                                                                                                                                                                                                                                                                                                                                                                                                                                                                                                                                                                                                                                                                                                                                                                                                                                                                                                                                                                                                         |
| 4                                                                                                                                                                                                           | 34" I P.S. flushing spray head located above top intake ready for plumbing connection by others.                                                                                                                                                                                                                                                                                                                                                                                                                                                                                                                                                                                                                                                                                                                                                                                                                                                                                                                                                                                                                                                                                                                                                                                                                                                                                                                                                                                                                                                                                                                                                                                                                                                                                                                                                                                                                                                                                                                                                                                                                               |

Automatic 165° fusible linked sprinkler heads located above top

intake and at NO OTHER FLE, floors, ready for plumbing connection by others.