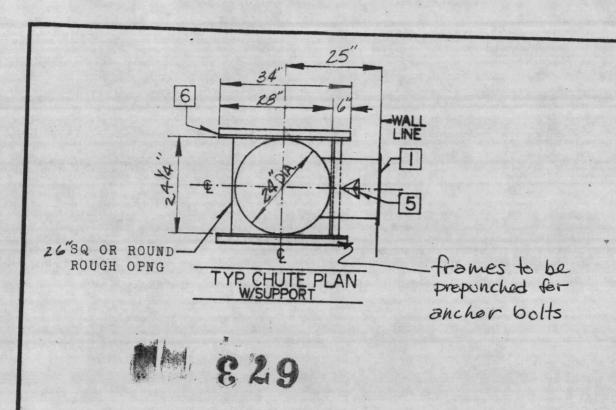

| scale EATON PAR                                                                                                                                                                                                                                                                                                                                                                                                                                                                                                                                                                                                                                                                                                                                                                                                                                                                                                                                                                                                                                                                                                                                                                                                                                                                                                                                                                                                                                                                                                                                                                                                                                                                                                                                                                                                                                                                                                                                                                                                                                                                                                                | K, FLO                                                                                                                                                                                                                             | RIDA                                |                                         |                | TL-751                                                                                             |  |
|--------------------------------------------------------------------------------------------------------------------------------------------------------------------------------------------------------------------------------------------------------------------------------------------------------------------------------------------------------------------------------------------------------------------------------------------------------------------------------------------------------------------------------------------------------------------------------------------------------------------------------------------------------------------------------------------------------------------------------------------------------------------------------------------------------------------------------------------------------------------------------------------------------------------------------------------------------------------------------------------------------------------------------------------------------------------------------------------------------------------------------------------------------------------------------------------------------------------------------------------------------------------------------------------------------------------------------------------------------------------------------------------------------------------------------------------------------------------------------------------------------------------------------------------------------------------------------------------------------------------------------------------------------------------------------------------------------------------------------------------------------------------------------------------------------------------------------------------------------------------------------------------------------------------------------------------------------------------------------------------------------------------------------------------------------------------------------------------------------------------------------|------------------------------------------------------------------------------------------------------------------------------------------------------------------------------------------------------------------------------------|-------------------------------------|-----------------------------------------|----------------|----------------------------------------------------------------------------------------------------|--|
| checked P. O. DR                                                                                                                                                                                                                                                                                                                                                                                                                                                                                                                                                                                                                                                                                                                                                                                                                                                                                                                                                                                                                                                                                                                                                                                                                                                                                                                                                                                                                                                                                                                                                                                                                                                                                                                                                                                                                                                                                                                                                                                                                                                                                                               | AWER M                                                                                                                                                                                                                             |                                     |                                         | drawing r      |                                                                                                    |  |
| drawn by R Cutter - Fee                                                                                                                                                                                                                                                                                                                                                                                                                                                                                                                                                                                                                                                                                                                                                                                                                                                                                                                                                                                                                                                                                                                                                                                                                                                                                                                                                                                                                                                                                                                                                                                                                                                                                                                                                                                                                                                                                                                                                                                                                                                                                                        | dera                                                                                                                                                                                                                               | ul, In                              | ıc.                                     | 10010110       |                                                                                                    |  |
| The second secon |                                                                                                                                                                                                                                    |                                     | - Contrac                               | revisions      |                                                                                                    |  |
| title LINEN 24" Ø TRASH CHUTE (3 FLRS)  architect                                                                                                                                                                                                                                                                                                                                                                                                                                                                                                                                                                                                                                                                                                                                                                                                                                                                                                                                                                                                                                                                                                                                                                                                                                                                                                                                                                                                                                                                                                                                                                                                                                                                                                                                                                                                                                                                                                                                                                                                                                                                              | project 205 BED HOSPITAL NAVAL REGIONAL MEDICAL CENTER MARINE CORP. BASE CAMP LEJEUNE, N.C.  general contractor                                                                                                                    |                                     |                                         |                |                                                                                                    |  |
|                                                                                                                                                                                                                                                                                                                                                                                                                                                                                                                                                                                                                                                                                                                                                                                                                                                                                                                                                                                                                                                                                                                                                                                                                                                                                                                                                                                                                                                                                                                                                                                                                                                                                                                                                                                                                                                                                                                                                                                                                                                                                                                                | РНО                                                                                                                                                                                                                                | ONE NUMBER                          |                                         |                | · · · · · · · · · · · · · · · · · · ·                                                              |  |
| FOR OFFICER IN CHARGE OF CONSTRUCTION                                                                                                                                                                                                                                                                                                                                                                                                                                                                                                                                                                                                                                                                                                                                                                                                                                                                                                                                                                                                                                                                                                                                                                                                                                                                                                                                                                                                                                                                                                                                                                                                                                                                                                                                                                                                                                                                                                                                                                                                                                                                                          |                                                                                                                                                                                                                                    | RINTENDENT                          | SNAME 6                                 | 78             |                                                                                                    |  |
|                                                                                                                                                                                                                                                                                                                                                                                                                                                                                                                                                                                                                                                                                                                                                                                                                                                                                                                                                                                                                                                                                                                                                                                                                                                                                                                                                                                                                                                                                                                                                                                                                                                                                                                                                                                                                                                                                                                                                                                                                                                                                                                                | INFO                                                                                                                                                                                                                               | DETTER SE                           |                                         | ASE PROVID     | ACK FOLLOWING                                                                                      |  |
| ANSPERIORS & COCREMATION OF DATE 4/15/80                                                                                                                                                                                                                                                                                                                                                                                                                                                                                                                                                                                                                                                                                                                                                                                                                                                                                                                                                                                                                                                                                                                                                                                                                                                                                                                                                                                                                                                                                                                                                                                                                                                                                                                                                                                                                                                                                                                                                                                                                                                                                       |                                                                                                                                                                                                                                    |                                     |                                         |                | MAR 2 1 1980                                                                                       |  |
| ROMES A MARIE BE RE-                                                                                                                                                                                                                                                                                                                                                                                                                                                                                                                                                                                                                                                                                                                                                                                                                                                                                                                                                                                                                                                                                                                                                                                                                                                                                                                                                                                                                                                                                                                                                                                                                                                                                                                                                                                                                                                                                                                                                                                                                                                                                                           |                                                                                                                                                                                                                                    |                                     |                                         |                | Lockwood Greene Engineers, Inc.                                                                    |  |
| PROVIDE THE CON-                                                                                                                                                                                                                                                                                                                                                                                                                                                                                                                                                                                                                                                                                                                                                                                                                                                                                                                                                                                                                                                                                                                                                                                                                                                                                                                                                                                                                                                                                                                                                                                                                                                                                                                                                                                                                                                                                                                                                                                                                                                                                                               | *                                                                                                                                                                                                                                  | No. 4                               | finish p                                | er As          | FILE IV                                                                                            |  |
| THE TO THE HE SEATON OF HES2470-77-C-75                                                                                                                                                                                                                                                                                                                                                                                                                                                                                                                                                                                                                                                                                                                                                                                                                                                                                                                                                                                                                                                                                                                                                                                                                                                                                                                                                                                                                                                                                                                                                                                                                                                                                                                                                                                                                                                                                                                                                                                                                                                                                        |                                                                                                                                                                                                                                    | All exposed stainless steel to have |                                         |                |                                                                                                    |  |
| PROVED AS NOVES                                                                                                                                                                                                                                                                                                                                                                                                                                                                                                                                                                                                                                                                                                                                                                                                                                                                                                                                                                                                                                                                                                                                                                                                                                                                                                                                                                                                                                                                                                                                                                                                                                                                                                                                                                                                                                                                                                                                                                                                                                                                                                                | [9]                                                                                                                                                                                                                                |                                     |                                         |                |                                                                                                    |  |
| AVAL FACILITIES ENGINEERING COMMAND NORFOLK, VIRGINIA 23511                                                                                                                                                                                                                                                                                                                                                                                                                                                                                                                                                                                                                                                                                                                                                                                                                                                                                                                                                                                                                                                                                                                                                                                                                                                                                                                                                                                                                                                                                                                                                                                                                                                                                                                                                                                                                                                                                                                                                                                                                                                                    |                                                                                                                                                                                                                                    | Chute                               | to have at all floo                     | or supports is | solator type:                                                                                      |  |
| ATLANTIC DIVISION                                                                                                                                                                                                                                                                                                                                                                                                                                                                                                                                                                                                                                                                                                                                                                                                                                                                                                                                                                                                                                                                                                                                                                                                                                                                                                                                                                                                                                                                                                                                                                                                                                                                                                                                                                                                                                                                                                                                                                                                                                                                                                              | Chute to have sound deadening type:                                                                                                                                                                                                |                                     |                                         |                |                                                                                                    |  |
|                                                                                                                                                                                                                                                                                                                                                                                                                                                                                                                                                                                                                                                                                                                                                                                                                                                                                                                                                                                                                                                                                                                                                                                                                                                                                                                                                                                                                                                                                                                                                                                                                                                                                                                                                                                                                                                                                                                                                                                                                                                                                                                                |                                                                                                                                                                                                                                    | Allow                               | ing the opening                         | of no more     | rovided by Cutler-Federal, Inc.<br>than one door at a time with<br>ectrical connections by others. |  |
|                                                                                                                                                                                                                                                                                                                                                                                                                                                                                                                                                                                                                                                                                                                                                                                                                                                                                                                                                                                                                                                                                                                                                                                                                                                                                                                                                                                                                                                                                                                                                                                                                                                                                                                                                                                                                                                                                                                                                                                                                                                                                                                                | 8                                                                                                                                                                                                                                  |                                     |                                         |                | rovided by CUTLER-FEDERAL, designated on drawings.                                                 |  |
| bythis contractor                                                                                                                                                                                                                                                                                                                                                                                                                                                                                                                                                                                                                                                                                                                                                                                                                                                                                                                                                                                                                                                                                                                                                                                                                                                                                                                                                                                                                                                                                                                                                                                                                                                                                                                                                                                                                                                                                                                                                                                                                                                                                                              | Pass Thru door(s) Wide x high, hinge, self-closing, stainless steel door and frame assembly, bearing Underwriters' Laboratories, Inc., 1½ Hr (B) Temp. rise 30 min. under 250° f. label, for masonry opening, installed by others. |                                     |                                         |                |                                                                                                    |  |
| Access dear<br>to be fornished<br>by this                                                                                                                                                                                                                                                                                                                                                                                                                                                                                                                                                                                                                                                                                                                                                                                                                                                                                                                                                                                                                                                                                                                                                                                                                                                                                                                                                                                                                                                                                                                                                                                                                                                                                                                                                                                                                                                                                                                                                                                                                                                                                      |                                                                                                                                                                                                                                    |                                     |                                         |                | His high, side hinged for plinder lock  FUL B Label  e x high,                                     |  |
|                                                                                                                                                                                                                                                                                                                                                                                                                                                                                                                                                                                                                                                                                                                                                                                                                                                                                                                                                                                                                                                                                                                                                                                                                                                                                                                                                                                                                                                                                                                                                                                                                                                                                                                                                                                                                                                                                                                                                                                                                                                                                                                                | 6                                                                                                                                                                                                                                  | steel a                             | to attach to struingles.                | ctural frame   | pach 3" x 2" clips welded to fabricated of 11/2" x 11/2" x1/8"                                     |  |
|                                                                                                                                                                                                                                                                                                                                                                                                                                                                                                                                                                                                                                                                                                                                                                                                                                                                                                                                                                                                                                                                                                                                                                                                                                                                                                                                                                                                                                                                                                                                                                                                                                                                                                                                                                                                                                                                                                                                                                                                                                                                                                                                |                                                                                                                                                                                                                                    | floors                              | d above top intak<br>, ready for plumbi | ing connection |                                                                                                    |  |