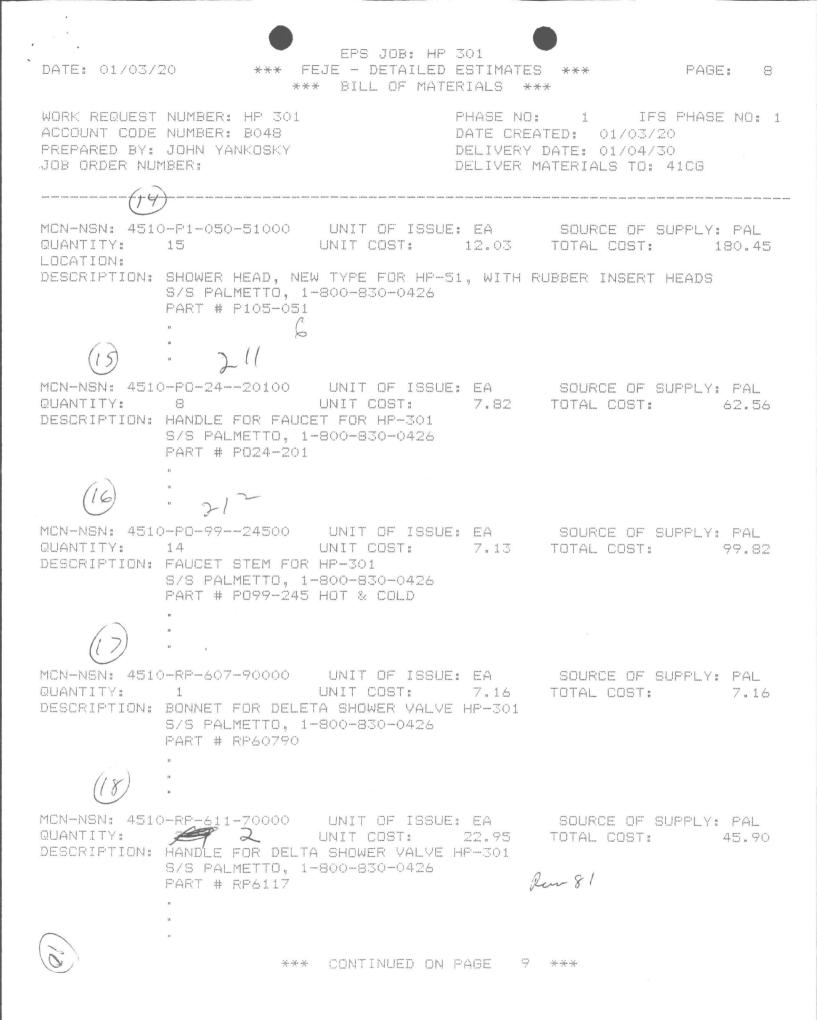

6 \*\*\*

A

500





6 -200



DATE: 01/03/20

EPS JOB: HP 301 \*\*\* FEJE - DETAILED ESTIMATES \*\*\* \*\*\* BILL OF MATERIALS \*\*\*

PAGE: 7

WORK REQUEST NUMBER: HP 301 ACCOUNT CODE NUMBER: B048 PREPARED BY: JOHN YANKOSKY JOB ORDER NUMBER: PHASE NO: 1 IFS PHASE NO: 1 DATE CREATED: 01/03/20 DELIVERY DATE: 01/04/30 DELIVER MATERIALS TO: 41CG

MCN-NSN: 5935-01-012-30800 UNIT OF ISSUE: EA SOURCE OF SUPPLY: LOC QUANTITY: 20 UNIT COST: 1.87 TOTAL COST: 37.40 LOCATION: DESCRIPTION: RECEPTACLE, DUPLEX.

MCN-NSN: 5975-00-682-05590 UNIT OF ISSUE: EA SOURCE OF SUPPLY: LOC QUANTITY: 20 UNIT COST: .59 TOTAL COST: 11.80 LOCATION: DESCRIPTION: PLATE,WALL, ELEC, 1 GANG, OUTLET TYPE, STAINLESS STEEL, SATIN FINISH, P/N 97101 (BRYANT)

SOS TOTAL COST: \$224.14

\*\*\* CONTINUED ON PAGE 8 \*\*\*

(55







| DATE: 01/03/2             |                   | EPS JOB: HP<br>FEJE - DETAILED<br>*** BILL OF MATE                 | ESTIMATES                                             | ***                     | PAGE:   | 9 |
|---------------------------|-------------------|--------------------------------------------------------------------|-------------------------------------------------------|-------------------------|---------|---|
| ACCOUNT CODE              | JOHN YANKOSKY     |                                                                    | PHASE NO:<br>DATE CREATH<br>DELIVERY DA<br>DELIVER MA | ED: 01/03<br>ATE: 01/04 | /30     |   |
| GUANTITY:<br>Description: | 1<br>ESCHUTCHEION | UNIT OF ISSUE<br>UNIT COST:<br>For delta, HP-301<br>1-800-830-0426 | 23.98