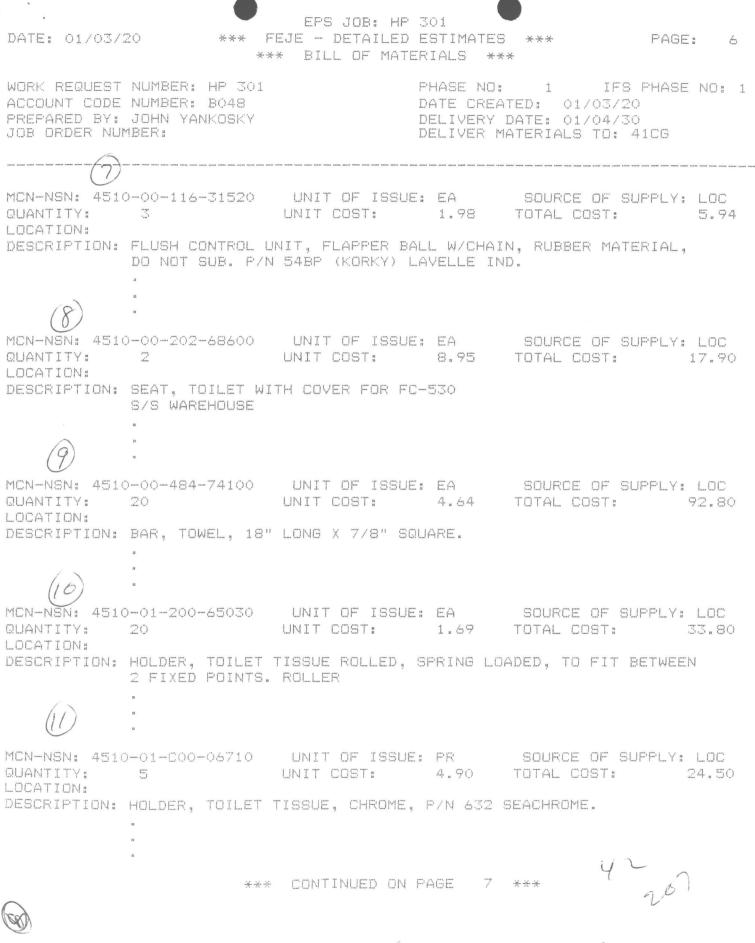

|              |
|                   |                                                                                                           |                                                                                      |              |
|                   |                                                                                                           |                                                                                      |              |
|                   | 8                                                                                                         |                                                                                      |              |

SOS TOTAL COST: \$45.40

\*\*\* CONTINUED ON PAGE 6 \*\*\*

A

500





6 -200



DATE: 01/03/20

EPS JOB: HP 301 \*\*\* FEJE - DETAILED ESTIMATES \*\*\* \*\*\* BILL OF MATERIALS \*\*\*

PAGE: 7

WORK REQUEST NUMBER: HP 301 ACCOUNT CODE NUMBER: B048 PREPARED BY: JOHN YANKOSKY JOB ORDER NUMBER: PHASE NO: 1 IFS PHASE NO: 1 DATE CREATED: 01/03/20 DELIVERY DATE: 01/04/30 DELIVER MATERIALS TO: 41CG

MCN-NSN: 5935-01-012-30800 UNIT OF ISSUE: EA SOURCE OF SUPPLY: LOC QUANTITY: 20 UNIT COST: 1.87 TOTAL COST: 37.40 LOCATION: DESCRIPTION: RECEPTACLE, DUPLEX.

MCN-NSN: 5975-00-682-05590 UNIT OF ISSUE: EA SOURCE OF SUPPLY: LOC QUANTITY: 20 UNIT COST: .59 TOTAL COST: 11.80 LOCATION: DESCRIPTION: PLATE,WALL, ELEC, 1 GANG, OUTLET TYPE, STAINLESS STEEL, SATIN FINISH, P/N 97101 (BRYANT)

SOS TOTAL COST: \$224.14

\*\*\* CONTINUED ON PAGE 8 \*\*\*

(55







| DATE: 01/03/2