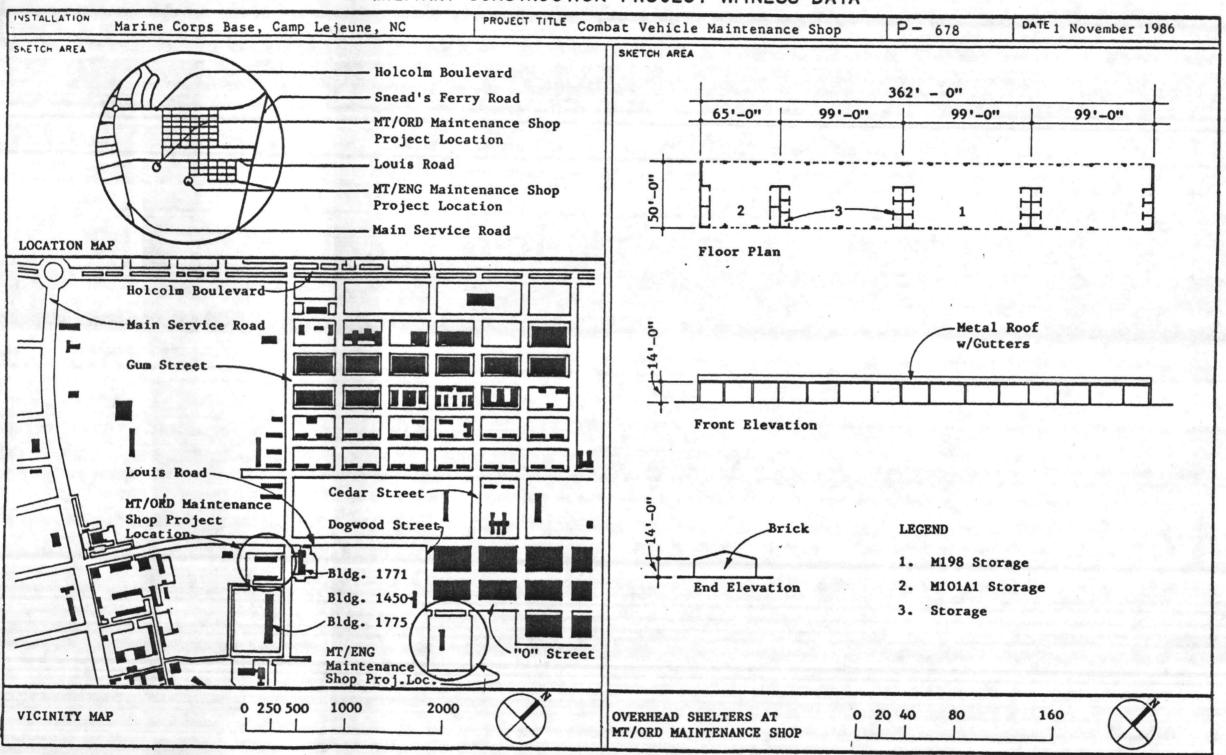

r>. F                                                                                         | eroved by Base Command<br>te was disapproved of<br>er telcon with Mr. Be<br>ermined that this site<br>of the site that is                          | der under MCO P<br>n 22 Dec 86, du<br>ob Alexander, B<br>e could still b<br>not contaminate | e to dase En        | cont<br>nvii<br>lize | conred 1 | nent<br>oy p<br>wi] | al Eng<br>clacing<br>ll cond        | ineer on<br>the pro<br>uct sele | 5 Ja<br>posed<br>cted | n 87, it<br>I site in<br>soil |  |  |

•Requires approval of a major change to the master plan prior to site approval.

APPROVING OFFICIAL (Typed name and signature)

The DALZ ELL, By direction





T. Dalell
T. D. DALZELL. By direction



## MILITARY CONSTRUCTION PROJECT WITNESS DATA





## MILITARY CONSTRUCTION PROJECT WITNESS DATA





## MILITARY CONSTRUCTION PROJECT WITNESS DATA