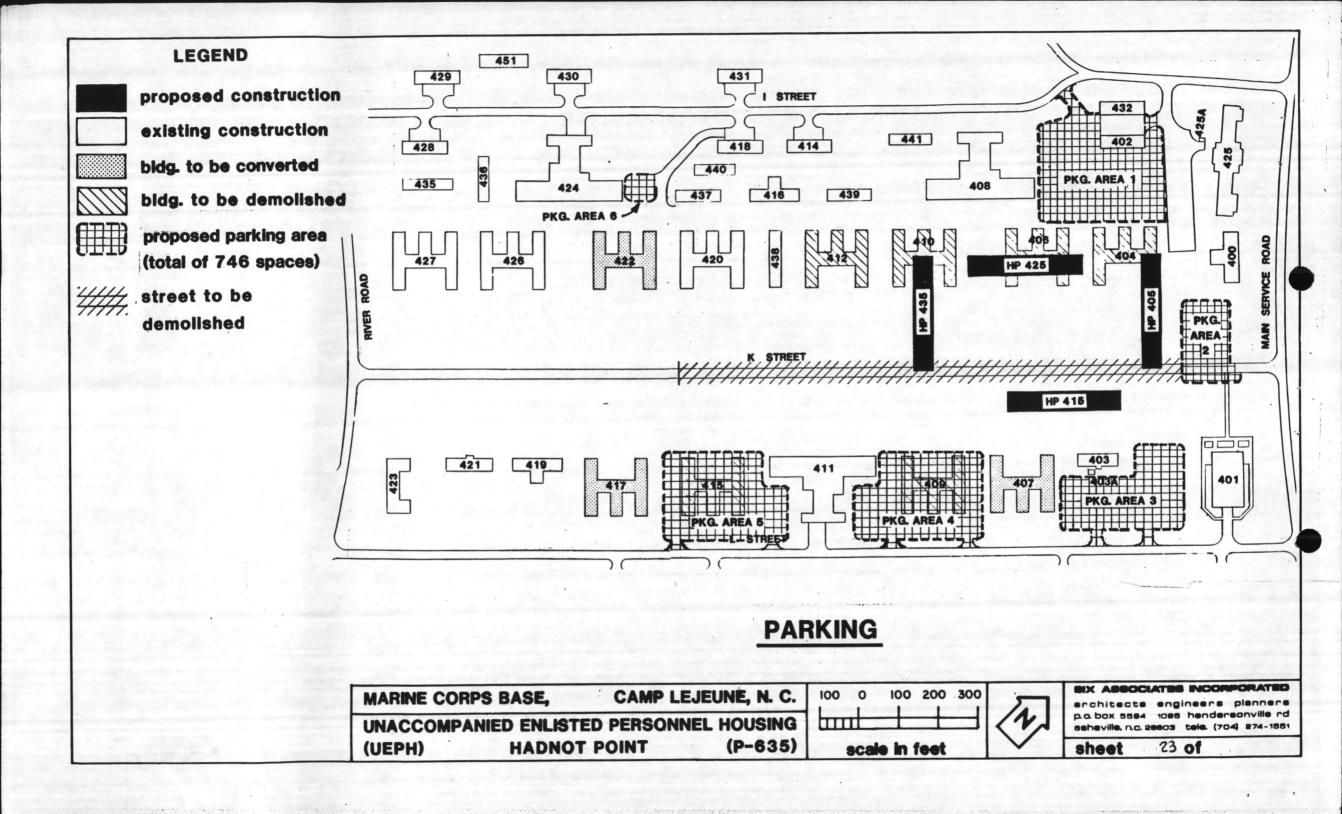

Site work will include grading to accommodate the four new UEPH facilities, along with construction of new parking lots and repaving of existing lots to provide approximately 750 new and replacement parking spaces. Approximately 1750 lin. ft. of both "J" and "L" Streets will be repaved and a concrete curb and gutter will be installed adjacent to all newly surfaced roads and parking lots. Approximately 750 lin. ft. of "K" Street will be removed. Also included will be grassing, new sidewalks, outdoor lighting, storm drainage structures, and associated underground utilities, sanitary sewer, water and steam.