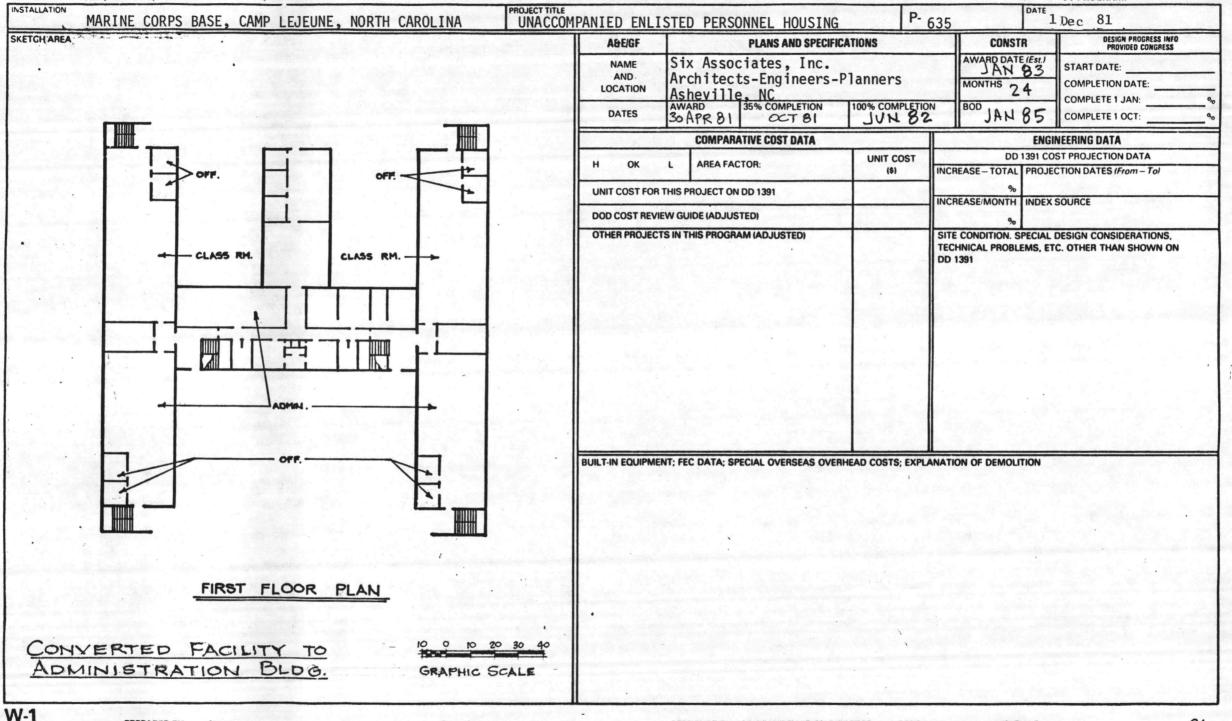

Relocation of salvaged air-conditioning systems to existing facilities.

Convert three existing facilities (Buildings Nos. 407, 417 and 422) to administrative facilities.

Total 1080 Grade Mix: 996 (E1-E4); 64 (E5); 20 (E6-E9)

#### ECONOMIC ANALYSIS

The project utilizes the standard Marine multi-use design. An economic analysis of the building and structure was not made because similar analyses in the past have shown this to be the most economical design. Also included in the project is the conversion of three existing facilities to administrative facilities and the relocation of salvaged air-conditioning systems to existing facilities.