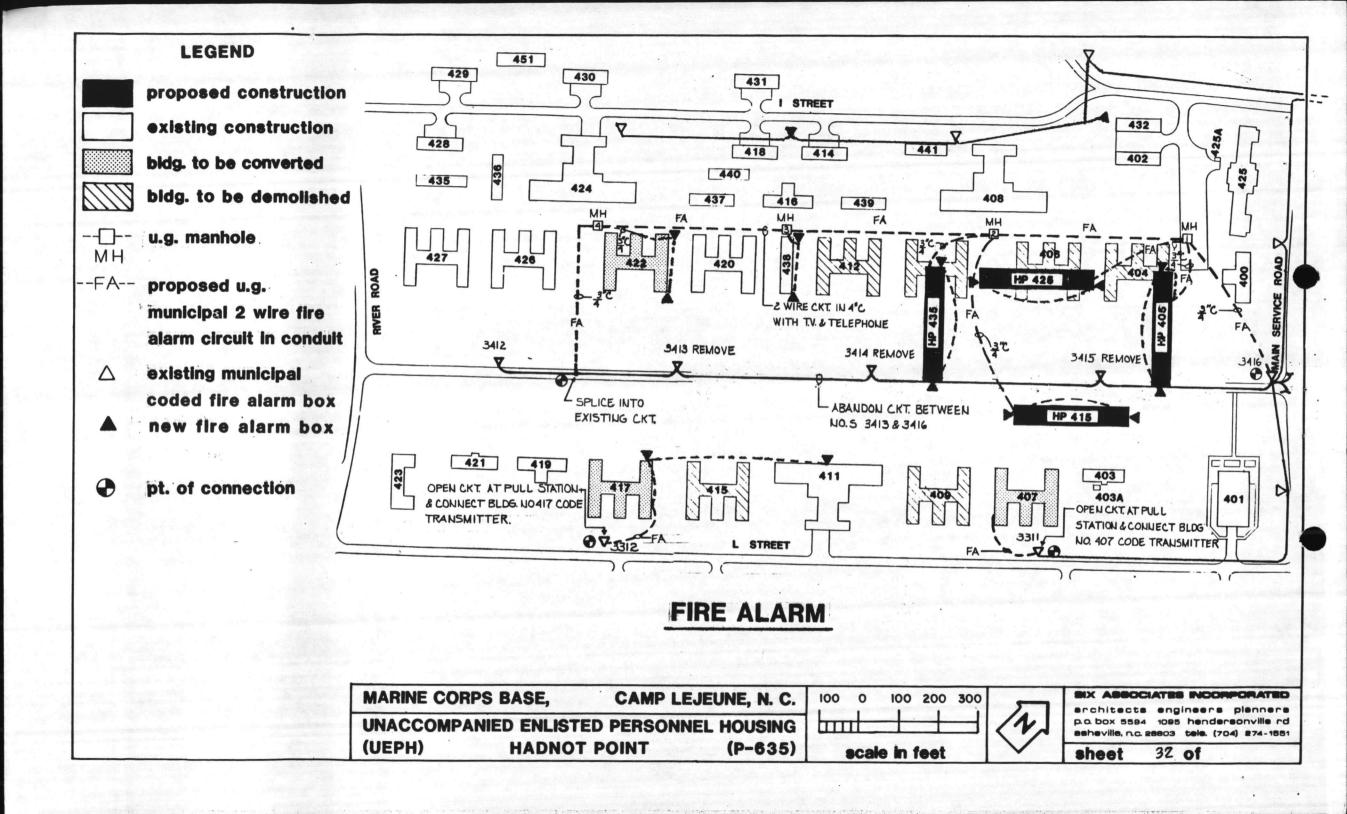

#### FIRE PROTECTION

A system consisting of existing and new fire hydrants for fire protection is being utilized. This coverage will provide hydrants serving each building. Buildings will be provided with fire evacuation alarm systems arranged to transmit signals to the fire station. Smoke detectors will be provided in all sleeping rooms in accordance with the 1981 Life Safety Code.