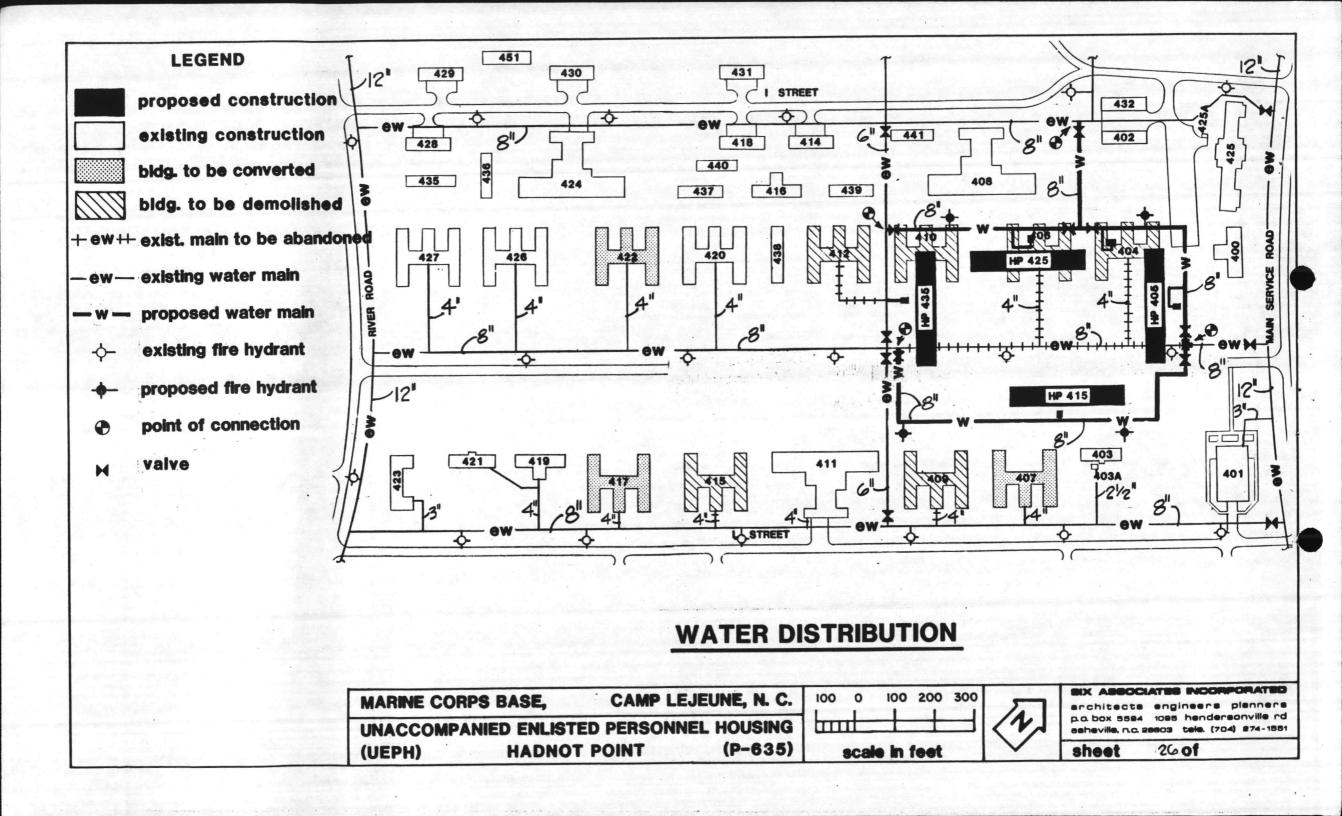

Site work will include grading to accommodate the four new UEPH facilities, along with construction of new parking lots and repaving of existing lots to provide approximately 750 new and replacement parking spaces. Approximately 1750 lin. ft. of both "J" and "L" Streets will be repaved and a concrete curb and gutter will be installed adjacent to all newly surfaced roads and parking lots. Approximately 750 lin. ft. of "K" Street will be removed. Also included will be grassing, new sidewalks, outdoor lighting, storm drainage structures, and associated underground utilities, sanitary sewer, water and steam.

#### FIRE PROTECTION

A system consisting of existing and new fire hydrants for fire protection is being utilized. This coverage will provide hydrants serving each building. Buildings will be provided with fire evacuation alarm systems arranged to transmit signals to the fire station. Smoke detectors will be provided in all sleeping rooms in accordance with the 1981 Life Safety Code.