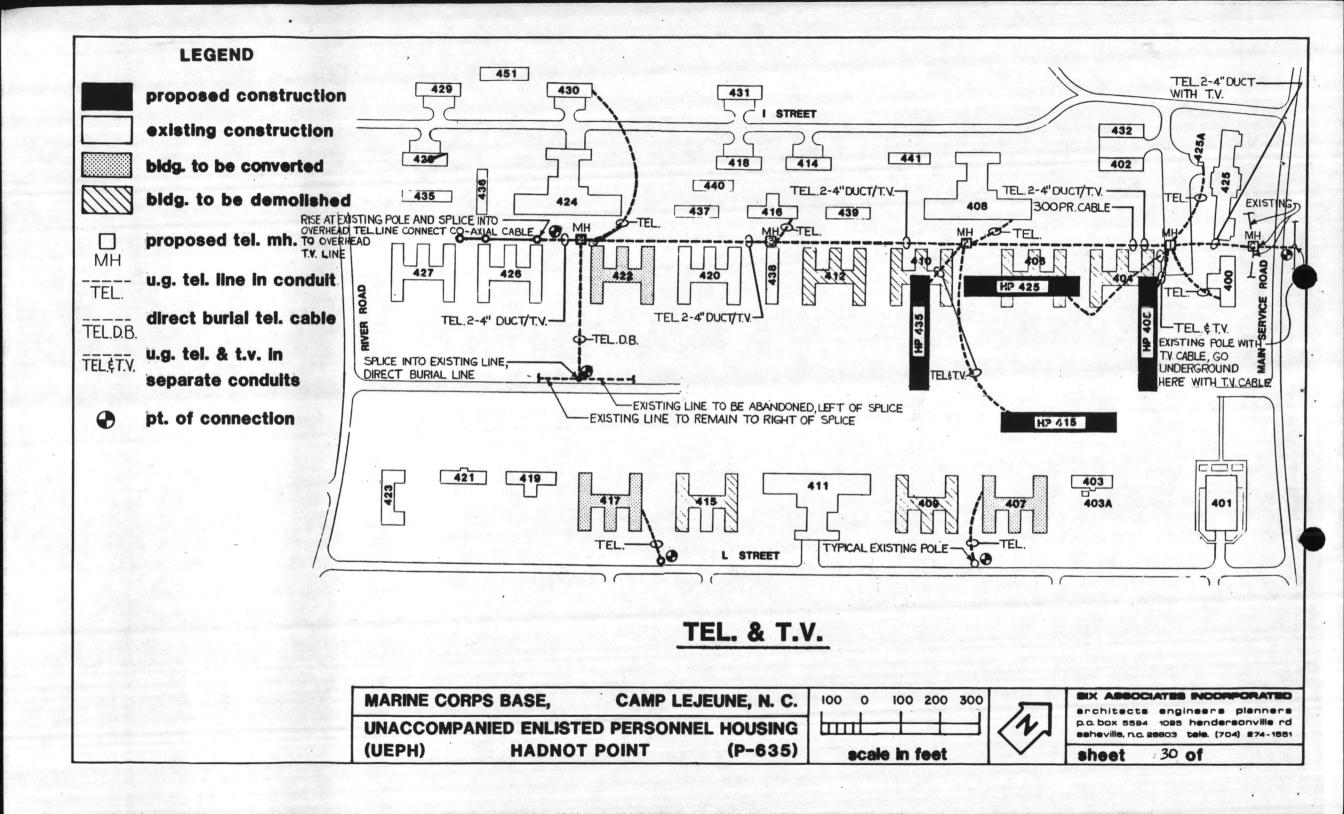

Site work will include grading to accommodate the four new UEPH facilities, along with construction of new parking lots and repaving of existing lots to provide approximately 750 new and replacement parking spaces. Approximately 1750 lin. ft. of both "J" and "L" Streets will be repaved and a concrete curb and gutter will be installed adjacent to all newly surfaced roads and parking lots. Approximately 750 lin. ft. of "K" Street will be removed. Also included will be grassing, new sidewalks, outdoor lighting, storm drainage structures, and associated underground utilities, sanitary sewer, water and steam.