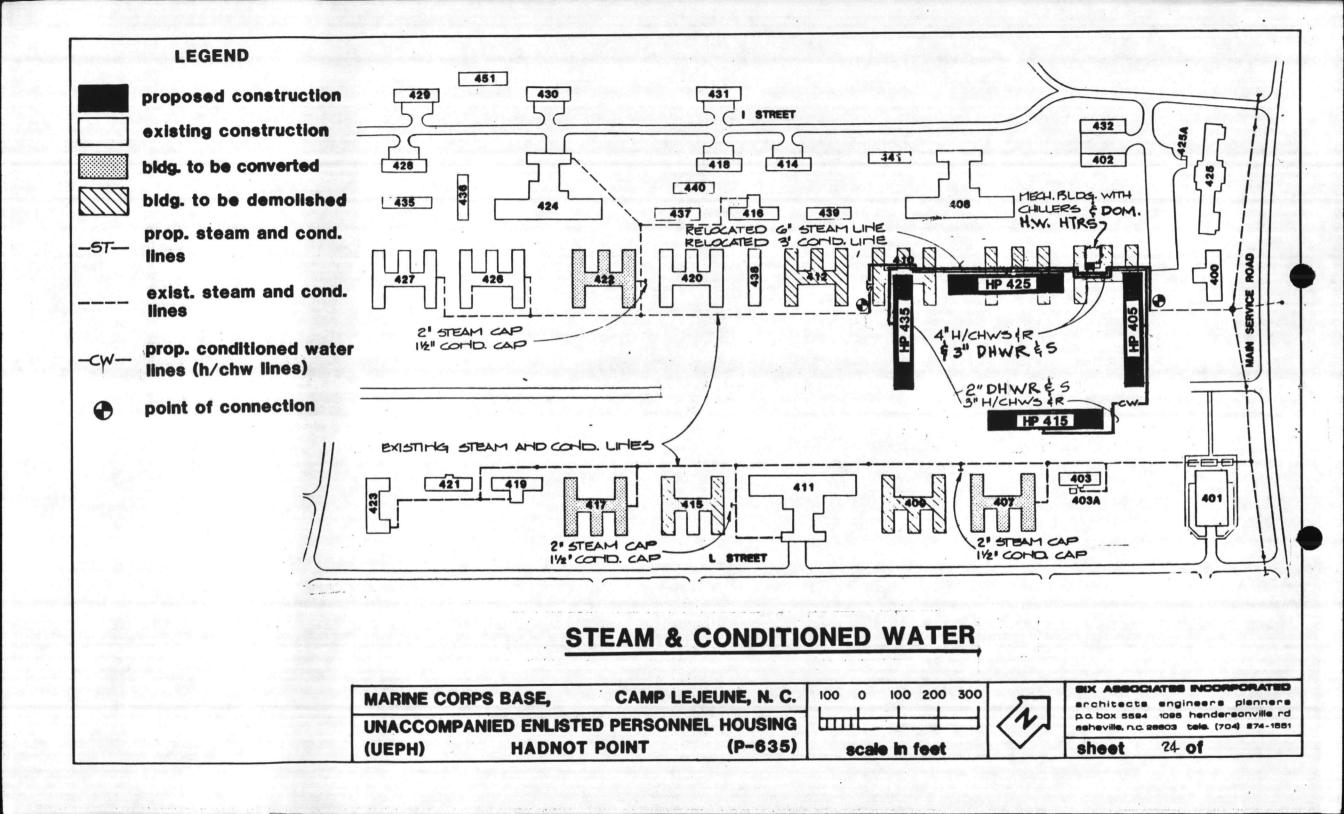

Site work will include grading to accommodate the four new UEPH facilities, along with construction of new parking lots and repaving of existing lots to provide approximately 750 new and replacement parking spaces. Approximately 1750 lin. ft. of both "J" and "L" Streets will be repaved and a concrete curb and gutter will be installed adjacent to all newly surfaced roads and parking lots. Approximately 750 lin. ft. of "K" Street will be removed. Also included will be grassing, new sidewalks, outdoor lighting, storm drainage structures, and associated underground utilities, sanitary sewer, water and steam.