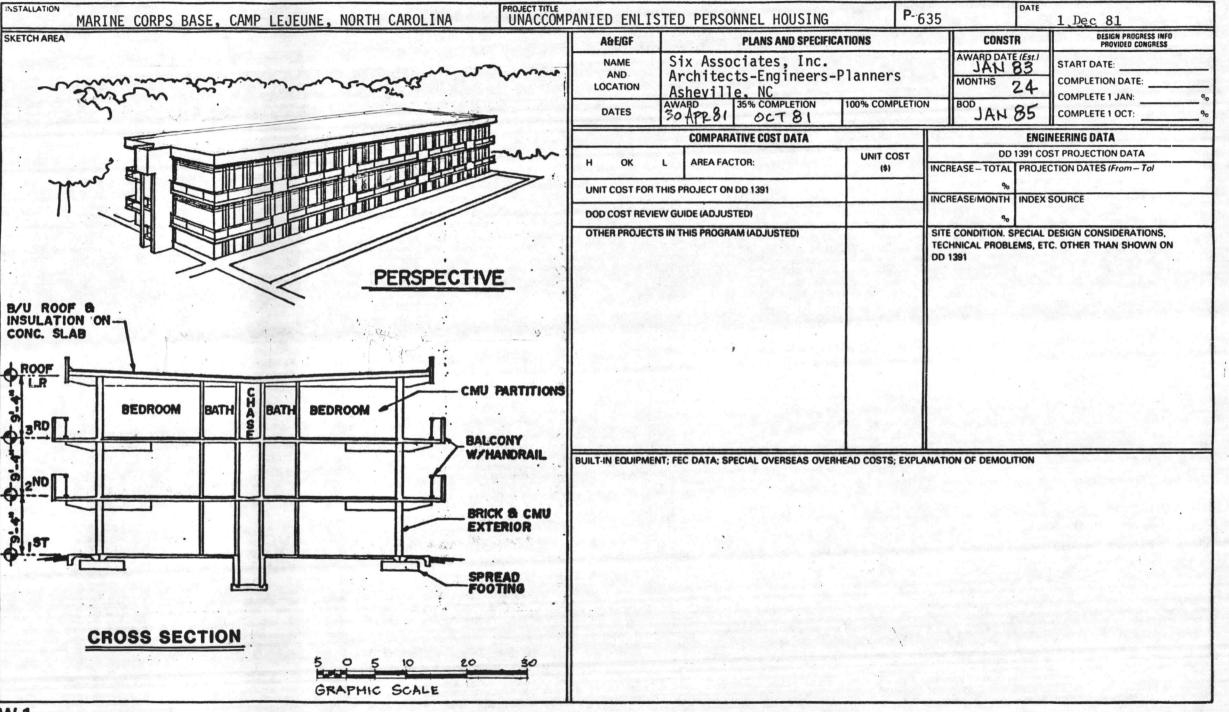

Construct four 3-story buildings; masonry walls, utility connections; 384 bedrooms with individual bath rooms; lounges, laundry, storage, mechanical/equipment rooms, vending machine areas; demolition of six buildings (404, 406, 410, 412, 409 and 415); roads, etc.

#### USE OF DEFINITIVES AND PREVIOUS DESIGNS

The design of the Unaccompanied Enlisted Personnel Housing is in accordance with multi-use drawings prepared by LANTDIV NAVFACENGCOM, Norfolk, Virginia. Each of the four facilities accommodates 270 unaccompanied enlisted personnel for a total of 1080.

#### SPECIAL DESIGN CHARACTERISTICS

The four housing facilities provide 332 3-person bedrooms (£1-E4), 32 2-person bedrooms (E5), and 20 1-person bedrooms (E6-E9), all with private bathrooms. Lounges, laundries and a vending area are provided in each of the four facilities.

Materials and finishes are as indicated on the LANTDIV drawings. The structure complies with Zone 1 seismic requirements as established by Navy Manual P-355 for the Camp Lejeune, NC area. Building construction is spread footings, concrete floors and roof, and load-bearing masonry walls.