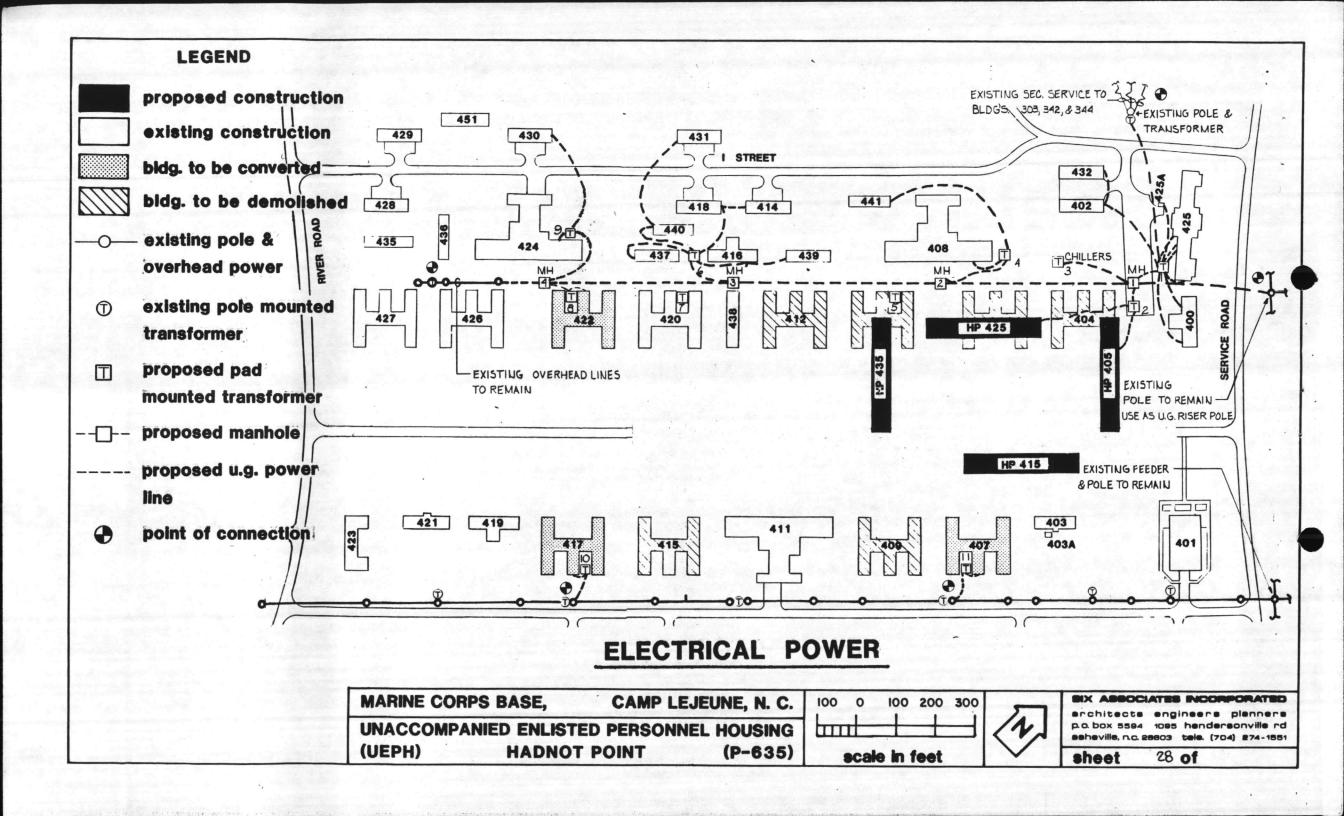

Site work will include grading to accommodate the four new UEPH facilities, along with construction of new parking lots and repaving of existing lots to provide approximately 750 new and replacement parking spaces. Approximately 1750 lin. ft. of both "J" and "L" Streets will be repaved and a concrete curb and gutter will be installed adjacent to all newly surfaced roads and parking lots. Approximately 750 lin. ft. of "K" Street will be removed. Also included will be grassing, new sidewalks, outdoor lighting, storm drainage structures, and associated underground utilities, sanitary sewer, water and steam.