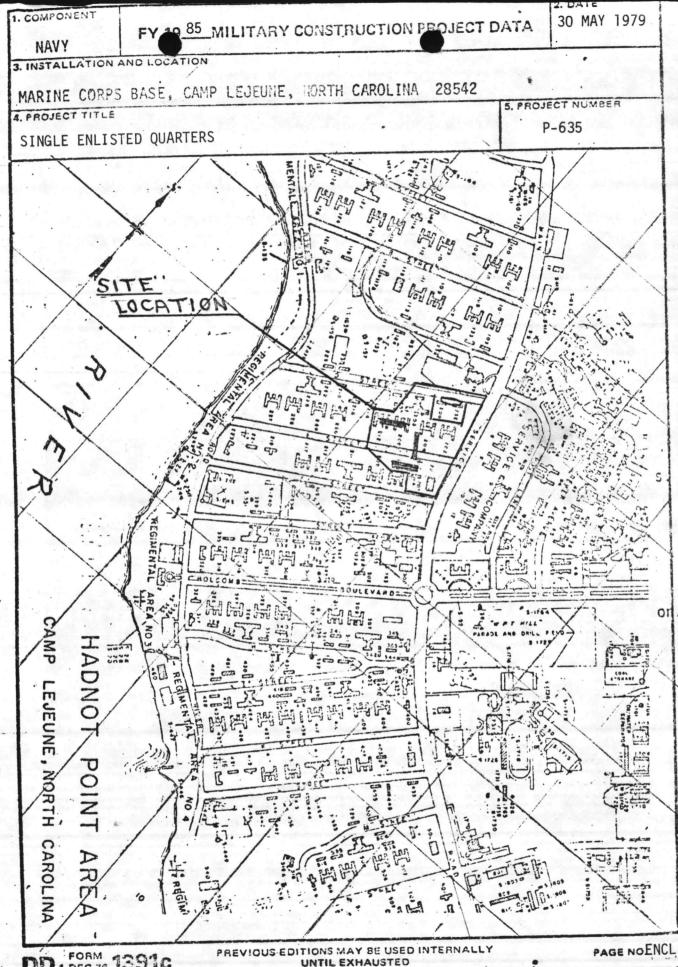

# UNACCOMPANIED ENLISTED PERSONNEL HOUSING (UEPH)

P-635

**FY 1983 MCON** 

MARINE CORPS BASE CAMP LEJEUNE, N.C.

ADMINISTERED BY:

ATLANTIC DIVISION
NAVAL FACILITIES
ENGINEERING COMMAND
NORFOLK, VA. 23511

PREPARED BY:

#### SITE APPROVAL

A total site development plan has been developed by NAVFAC Master Planning for the entire Hadnot Point area. Site approval, revised plan, has been received by CMC endorsement PWO:408:EGJ:66 of 2 February 1981. Buildings and parking for the project are being located in accordance with the master plan.