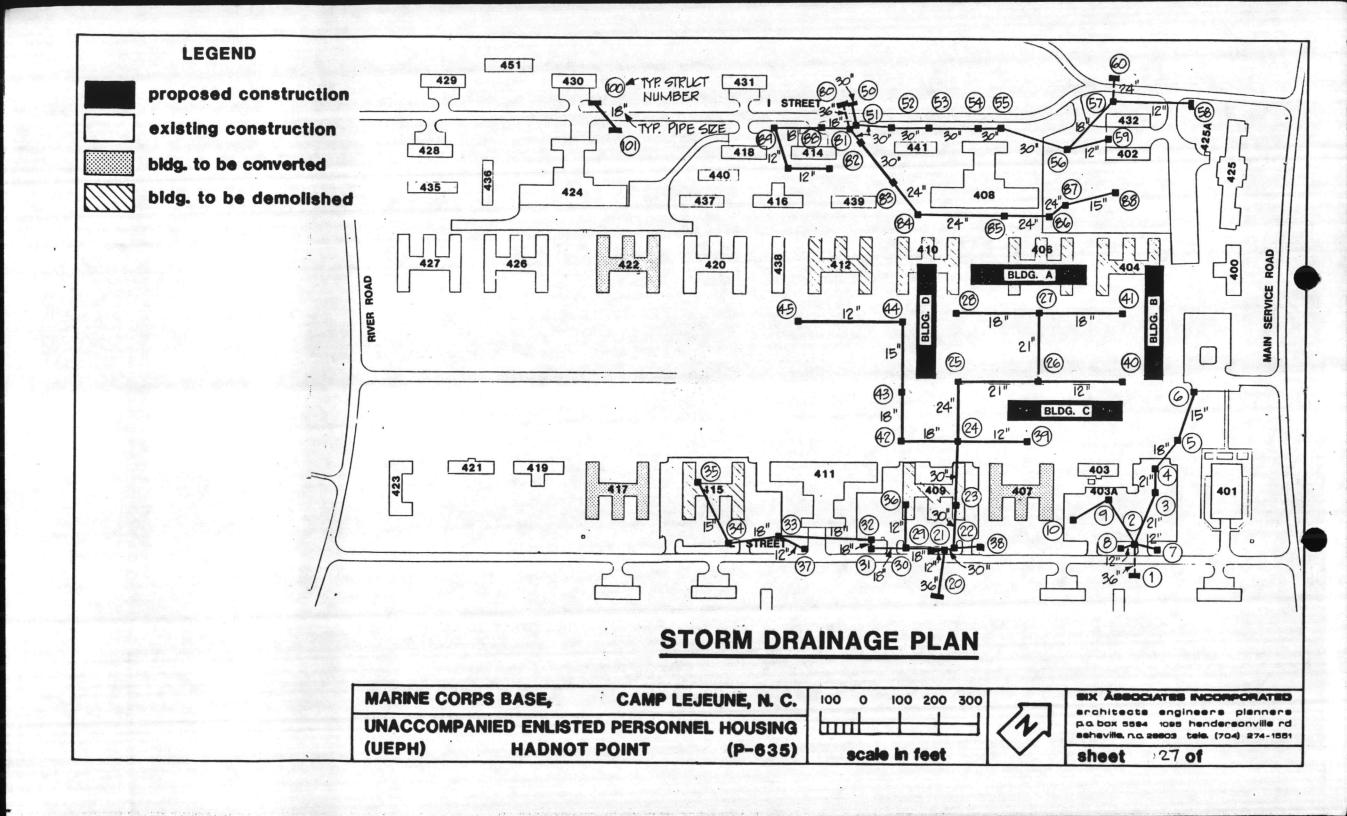

Site work will include grading to accommodate the four new UEPH facilities, along with construction of new parking lots and repaving of existing lots to provide approximately 750 new and replacement parking spaces. Approximately 1750 lin. ft. of both "J" and "L" Streets will be repaved and a concrete curb and gutter will be installed adjacent to all newly surfaced roads and parking lots. Approximately 750 lin. ft. of "K" Street will be removed. Also included will be grassing, new sidewalks, outdoor lighting, storm drainage structures, and associated underground utilities, sanitary sewer, water and steam.