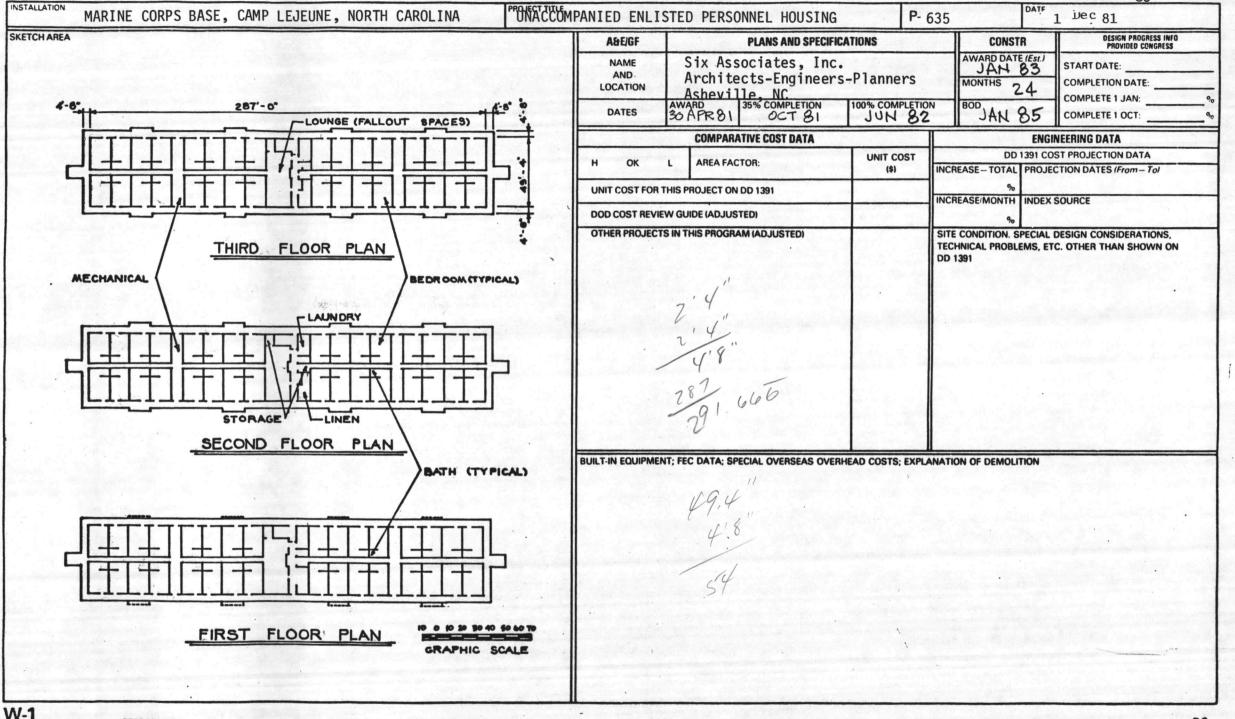

#### USE OF DEFINITIVES AND PREVIOUS DESIGNS

The design of the Unaccompanied Enlisted Personnel Housing is in accordance with multi-use drawings prepared by LANTDIV NAVFACENGCOM, Norfolk, Virginia. Each of the four facilities accommodates 270 unaccompanied enlisted personnel for a total of 1080.

#### SPECIAL DESIGN CHARACTERISTICS

The four housing facilities provide 332 3-person bedrooms (£1-E4), 32 2-person bedrooms (E5), and 20 1-person bedrooms (E6-E9), all with private bathrooms. Lounges, laundries and a vending area are provided in each of the four facilities.

Materials and finishes are as indicated on the LANTDIV drawings. The structure complies with Zone 1 seismic requirements as established by Navy Manual P-355 for the Camp Lejeune, NC area. Building construction is spread footings, concrete floors and roof, and load-bearing masonry walls.