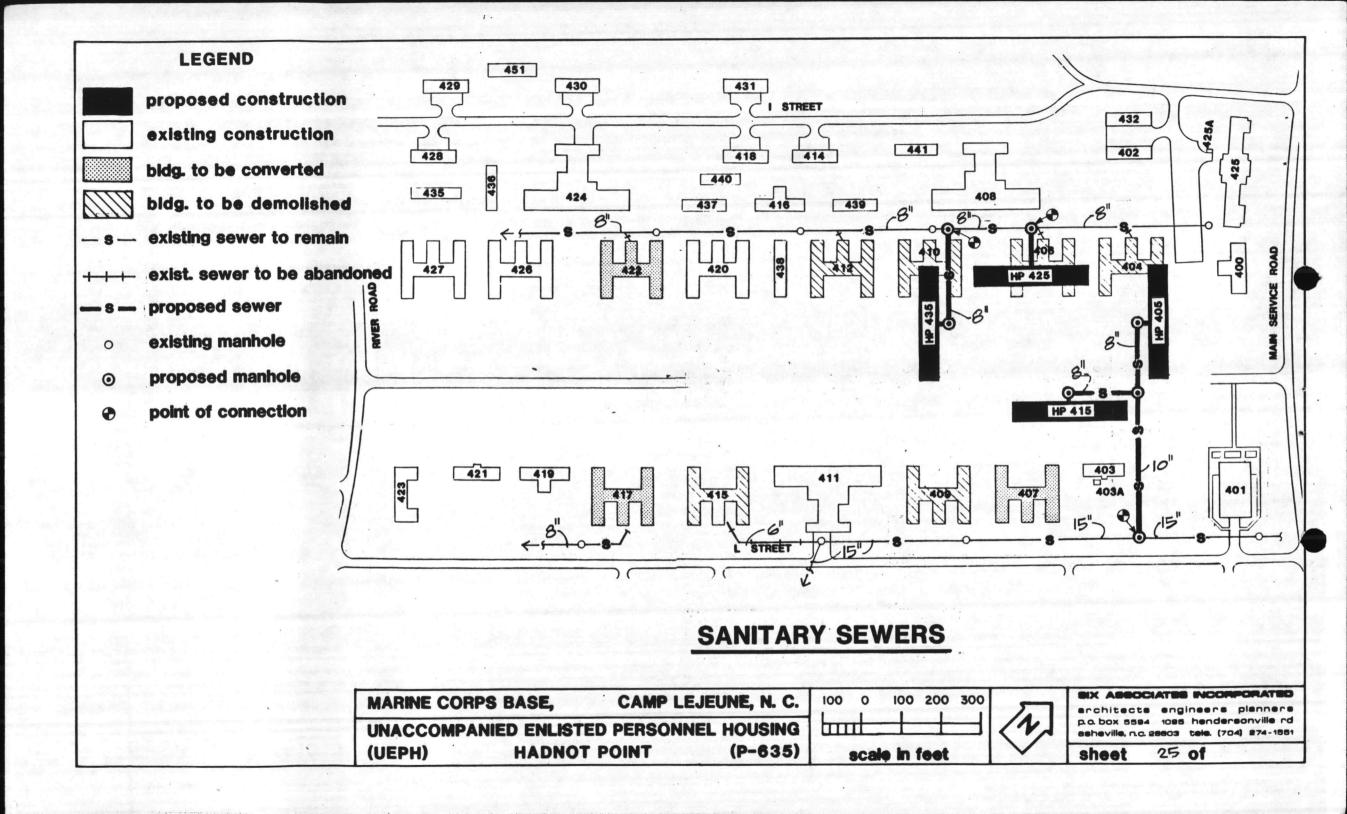

The sanitary loading from the completed project is estimated to be 0.13 MGD, approximately the volume discharged from the buildings which will be demolished. Because the existing sanitary sewers will be reused, no additional sewer or treatment plant capacity will be required.

#### DEMOLITION

Existing buildings 404, 406, 409, 410, 412 and 415 will be demolished under this project to make way for the construction of new Unaccompanied Enlisted Personnel Housing.

These buildings were constructed in 1942 of masonry walls, concrete floors, and wood roof framing. The buildings are presently used as barracks, and the condition of each is substandard. Each building contains 26,602 sq. ft. and was designed to house 164 men.

Existing concrete sidewalks, asphalt pavement, power and light poles, and all utility lines that now serve the buildings will be demolished, or will be removed or relocated as necessary.

Demolished and unusable materials will be hauled to a designated location within the base limits and disposed of per base requirements.