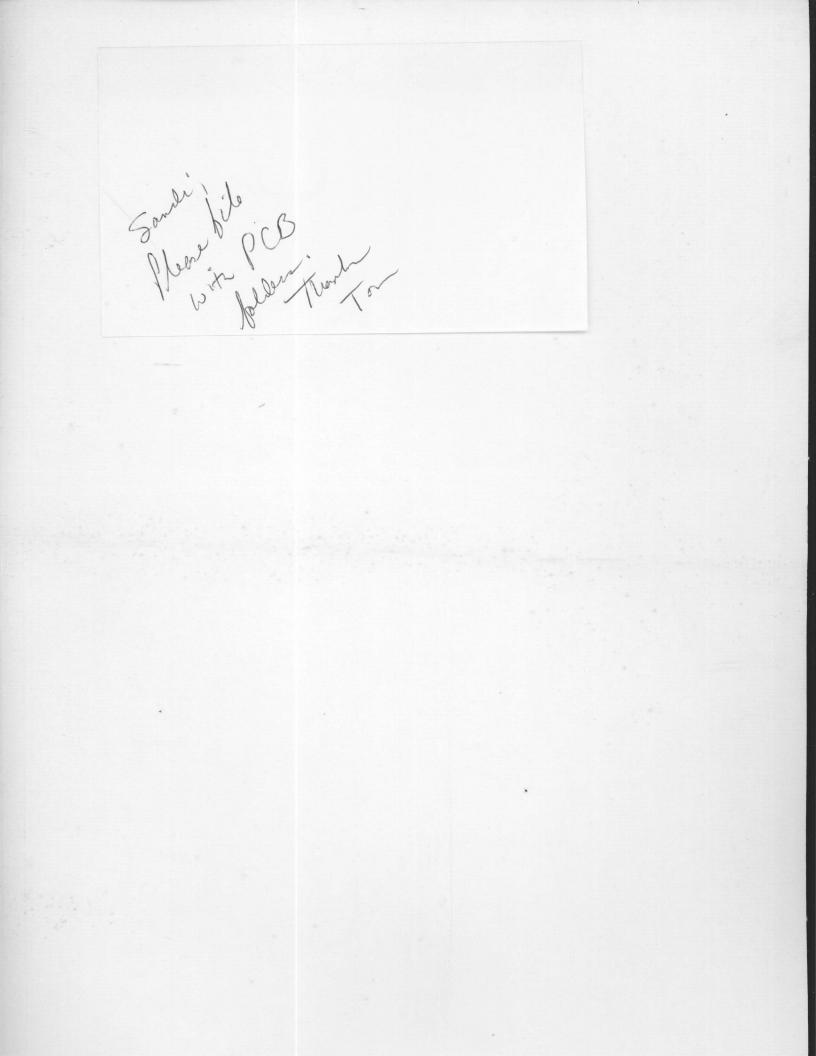

# **DESCRIPTION ON TAB:**

PCB'S DRMO Disposal

Outside/inside of actual folder did not contain hand written information

Outside/inside of actual folder did contain hand written information \*Scanned as next image