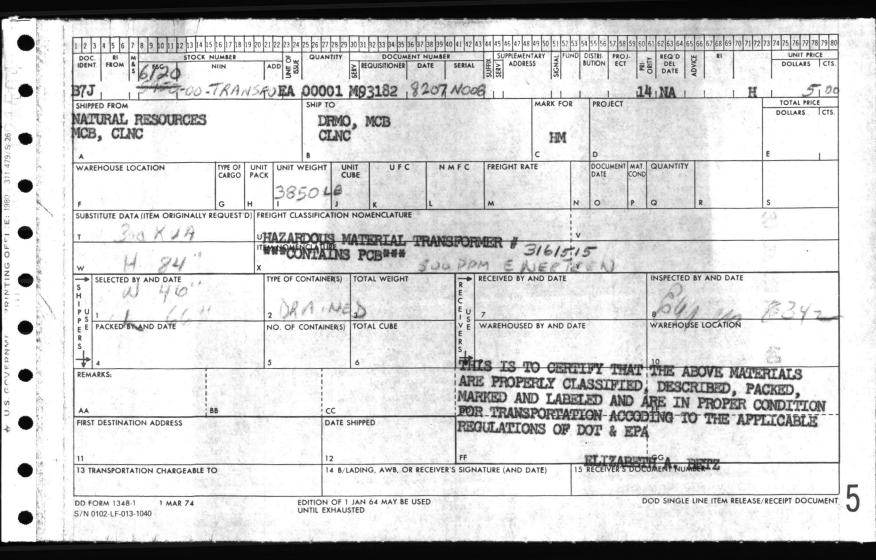

# **DESCRIPTION ON TAB:**

PCB 1348-1'S 1988, 1989

Outside/inside of actual folder did not contain hand written information

Outside/inside of actual folder did contain hand written information \*Scanned as next image