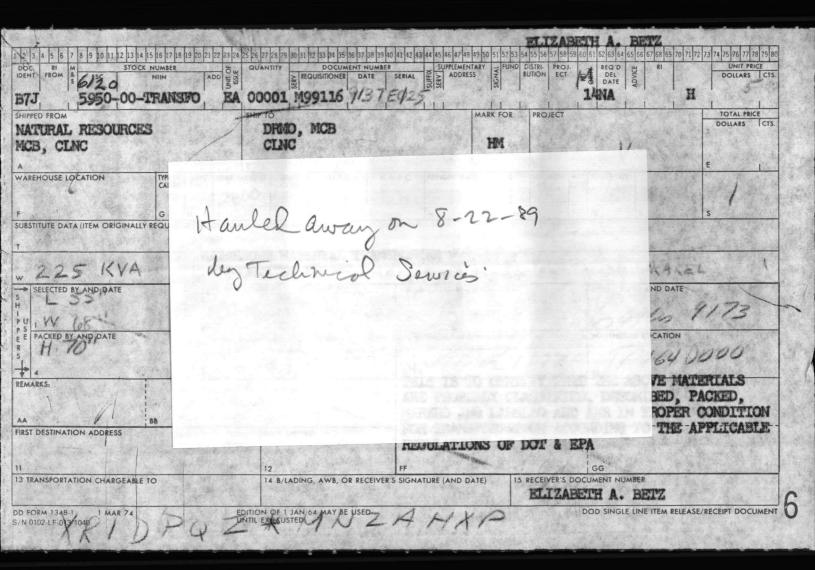

and kerosene or other solvents without approval by Assistant Chief of Staff, Facilities, Marine Corps Base. Flushing greatly increases the volume of toxic material generated and results in excessive disposal costs. Disposal of any PCB's other than through the DRMO, Camp Lejeune, is prohibited unless specifically authorized in writing by the Assistant Chief of Staff, Facilities, Marine Corps Base.

5. POC is Mr. Alexander, extension 3034.

T. J. DALZELL By direction

Copy to: LANTDIV (Codes 114, 20, & 09A) CO, MCAS DRMO PWO BMO NREAD EnvEngr



DEPARTMENT OF THE NAVY

FROM:

TO:

SUBJ: 6120-00-TRANSFO EA EA 3990-00-PALLETS DR 9160 -00- PCBOIL 9999-00-5RL-RESIDUE 9999 - 00 - SRL - PCBSOIL

FLUSH SOOLB/DR (allow 6252B/DR)

LB (rags, towers, safety gear) ( hirt, dry sweep, etc.) LB

DATE:





| 100   |                           |         |      | and the start of t | 24 |           |             |                | and the second | aligner a   |              |                    |                  |    |    |
|-------|---------------------------|---------|------|--------------------------------------------------------------------------------------------------------------------------------------------------------------------------------------------------------------------------------------------------------------------------------------------------------------------------------------------------------------------------------------------------------------------------------------------------------------------------------------------------------------------------------------------