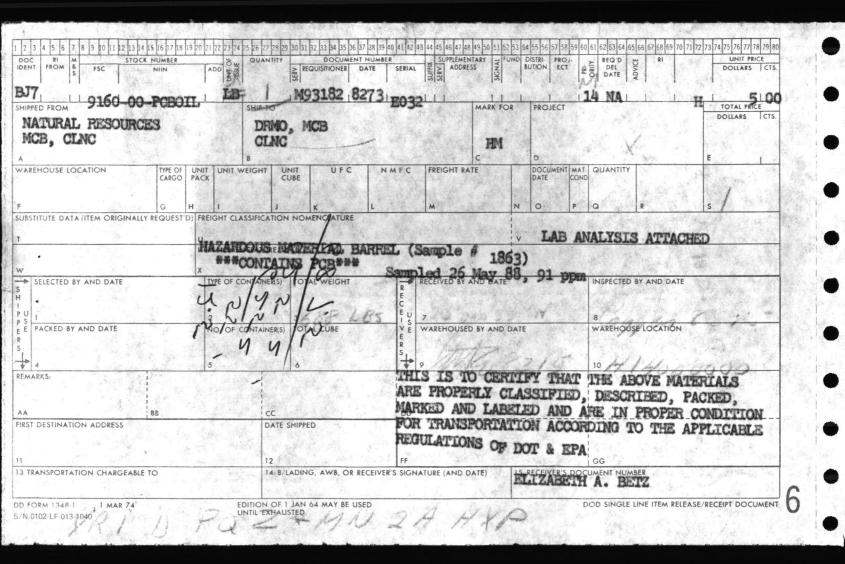

| BARRO      | R<br>E<br>C<br>E<br>U<br>I<br>S | 7<br>WAREHOU                                       | 2 <b>6</b> 19 | <b>ay</b> re B | )<br><del>], 1</del> |                              | B<br>B<br>WARE                                | CTED BY |    | DATE       | 3/                       | 55          |
| 1<br>PACKED BY AND DATE     | 88                    |              | ZARD            | NTAINERIS      | 3<br>TOTAL CUBE                    | BARRO      |                                 | 7<br>WAREHOU<br>9<br>IS IS<br>5 PROI<br>1<br>KED-1 | TO<br>PERI    | AND DAT        | E<br>LFY             | 10 p<br>THAI<br>PIEL<br>AND- | B<br>WARE<br>107<br>THE<br>DE<br>AFE-<br>ROIN | ABCRU   |    | ON<br>MATE | 3/<br>JU<br>ERI/<br>ACKE | IS          |

)

 $\frac{1}{2}$ 





12.5, 552 6252 6252 687.5 13.1 Contraction of the second

| T FROM \$ FSC NIIN<br>71 1999-00-SPL<br>PED FROM<br>ATURAL RESOURCES<br>ICB, CLNC | PCBSOILE            | DRMD, MCB