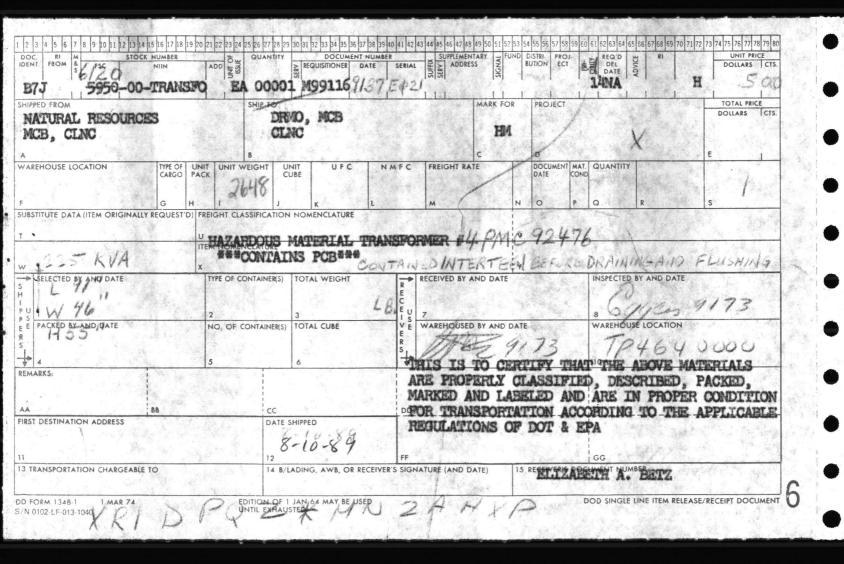

# **FILE FOLDER**

# **DESCRIPTION ON TAB:**

PCB 1348-1'S 1988, 1989

Outside/inside of actual folder did not contain hand written information

Outside/inside of actual folder did contain hand written information \*Scanned as next image