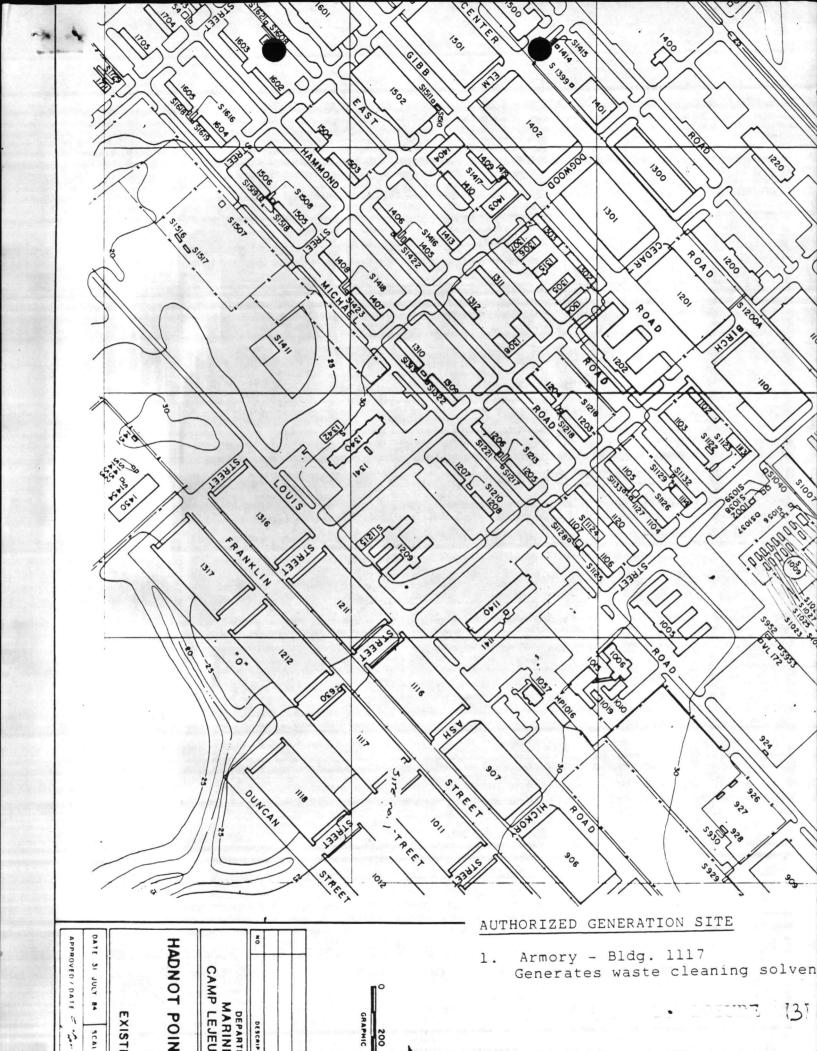

  Addressee is advised that for the purposes of compliance with reference (a), the sites shown on enclosure (3) will be considered the only authorized locations where hazardous waste may be routinely generated and accumulated by Support Battalion. In the event additional sites are required, addressee will make written notification requesting site approval to the Commanding General, Marine Corps Base, attention Director, Natural Resources and Environmental Affairs Division. Except in an emergency, the notification shall be submitted so as to reach Natural Resources and Environmental Affairs Division at least fifteen calendar days prior to using site.

### ORGANIZATION:

SHOP/UNIT:

Support Bn., MCB

Armory, Bldg. 1117

| NO. | DISCREPANCY                                           | SPECIFIC LOCATION | REF | RECOMMENDED<br>CORRECTIVE ACTION                                                                                  |
|-----|-------------------------------------------------------|-------------------|-----|-------------------------------------------------------------------------------------------------------------------|
| 1   | Failure to establish & main-<br>tain training records | Armory            |     | Maintain training records for Armorer & his Assistant to include a description of Hazardous Waste related duties. |
| 2   | Failure to post emergency spill response sign         | Armory            | 2   | Post sign per BO 11090.1B encl. (2)1c.                                                                            |
|     |                                                       |                   |     |                                                                                                                   |
|     |                                                       |                   |     |                                                                                                                   |