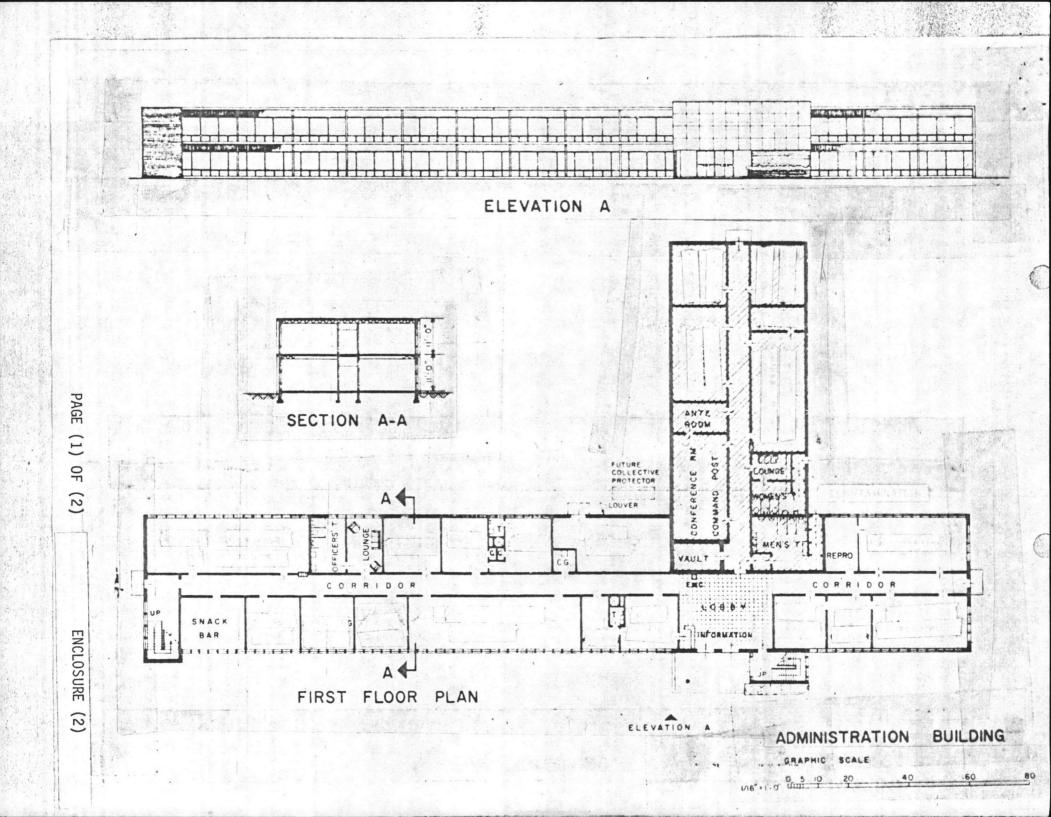

| being constructions. Energy efficonservation which must supported impact as that this proposed for the consent nor is the conse | ucted in a<br>icient equality of the<br>vill be un<br>port an op-<br>ssessment<br>oject will<br>s it high | a developing uipment and tilized. perational of the area have ly contro- |



1. COMPONENT
NAVY
FY 19 85 MILITARY CONSTRUCTION PROJECT DATA

3. INSTALLATION AND LOCATION
MARINE CORPS BASE, CAMP LEJEUNE, NORTH CAROLINA 28542

4. PROJECT TITLE
2d FSSG HEADQUARTERS

2. DATE
1 AUG 1980

5. PROJECT NUMBER
P-057

c. Planned Facilities.

Project No. Area (SF)
P-057 41,919
TOTAL PLANNED FACILITIES 41,919
BFRL TOTAL REQUIREMENTS 41,919















| 1. COMPONENT NAVY  FY 19 86 MILITARY CONSTRUCTION PROJECT DATA                                             |                                                             |                                         |             | TA                                           | AUG 1980                                       |             |                                                                                               |
|------------------------------------------------------------------------------------------------------------|-------------------------------------------------------------|-----------------------------------------|-------------|----------------------------------------------|------------------------------------------------|-------------|-------------------