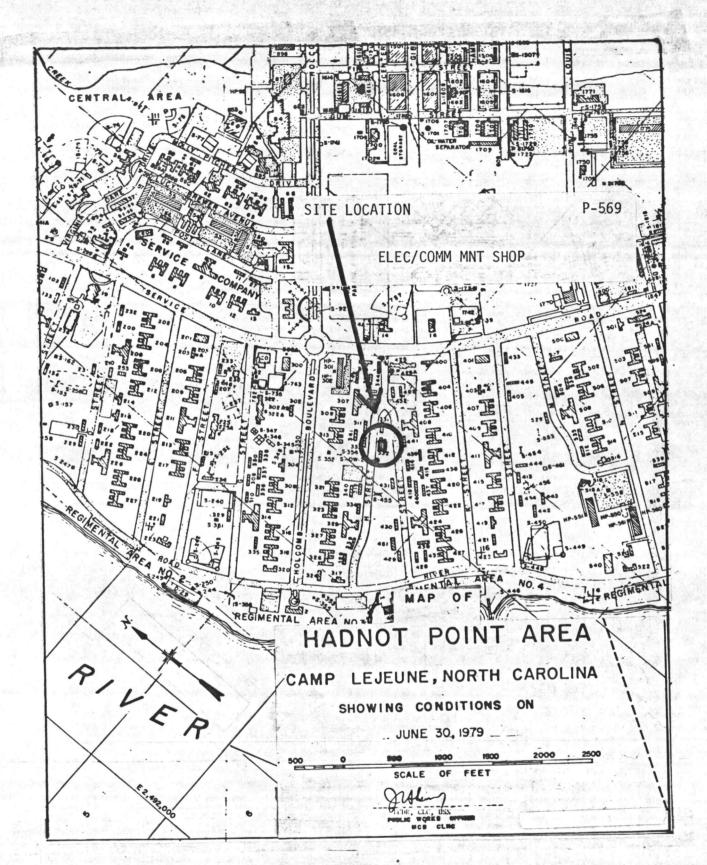

0<br>4,505  | 10th Marines (2DMARDIV) Headquarters Battalion (2DMARDIV) Elec/Comm Maintenance Shop (MCB)                  |  |  |
| P-536<br>P-653<br>P-569 | 6,100<br>8,048<br>6,316    | 2d Tank Battalion (2DMARDIV) Engineer Battalion (2DMARDIV) Reconnaissance Battalion (2DMARDIV)              |  |  |
| SURTOTAL                | 175.074                    |                                                                                                             |  |  |

| ď. | Existing Adequate Facilities 0 Planned Facilities 175, |         |  |  |
|----|--------------------------------------------------------|---------|--|--|
|    | Total Planned & Existing                               | 175,074 |  |  |
|    | BFRL TOTAL                                             | 175,074 |  |  |





ENCLOSURE (1)



2. DATE 1. COMPONENT FY 19.86 MILITARY CONSTRUCTION PROJECT DATA 1 AUG 1980 NAVY A PROJECT TITLE 3. INSTALLATION AND LOCATION MARINE CORPS BASE ELEC/COMM MNT SHOP CAMP LEJEUNE, NORTH CAROLINA 28542 8. PROJECT COST (\$000) 6. CATEGORY CODE 7. PROJECT NUMBER 5. PROGRAM ELEMENT 2,900 P-644 217-10 COCT FETTIMATES

| ITEM                                         | U/M | QUANTITY | UNIT              | (\$000) |
|----------------------------------------------|-----|----------|-------------------|---------|
| ELECTRONICS/COMMUNICATION MAINTENANCE SHOP   | SF  | 29,775   | 76.28             | 2,271   |
| Building                                     | SF  | 29,775   | 61.23             | (1,823) |
| Built-in Equipment                           | LS  |          | -                 |