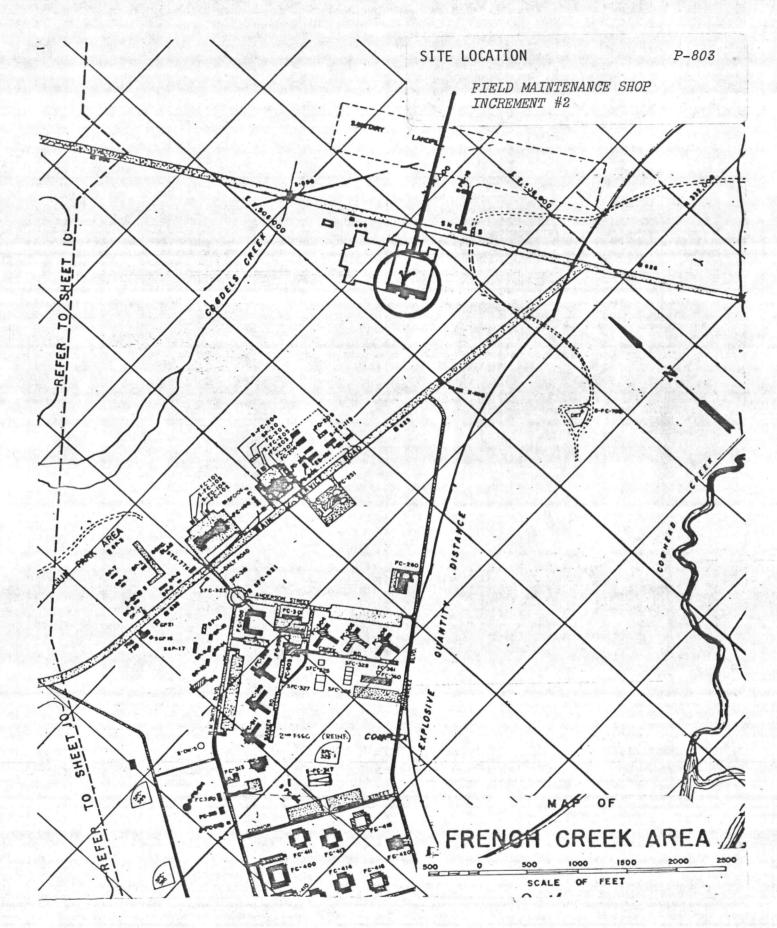

P-803         | 48,000  | FY-86  |
| P-804         | 210,300 | FY-87  |
| P-805         | 110,000 | FY-88  |
| P-256         | 13,760  | UP     |
| SUBTOTAL .    | 442 600 |        |

Existing Adequate Facilities:

0 SF

Planned Facilities:

442,600 SF

TOTAL PLANNED FACILITIES:

442,600 SF

BFRL TOTAL:

442,600 SF

- Maintenance Facilities: Not applicable.
- Morale, Welfare, and Recreation Facilities: Not applicable. 15.
- 16. Relocation Facilities: Not applicable.
- 17. Storage Facilities: Not applicable.
- 18. Hazard Identification, Assessment, and Analysis. Proposed facility will be a Motor Transport School facility. The following potential hazardous conditions will be considered during the design phase:
  - a. Exhaust fumes.
  - b. Battery acid fumes.
  - c. Gasoline/diesel fumes.







| NAVY FY 19 86 MILITARY CONSTRUCTION PROJECT DATA                                                      |      |            |                                         |                | A 1              | AUG 1980       |                          |
|-------------------------------------------------------------------------------------------------------|------|------------|-----------------------------------------|----------------|------------------|----------------|--------------------------|
| MARINE CORPS                                                                                          | BASE |            | 2                                       | COMBAT         | VEHICLE 1        | MAINTEN        |                          |
| CAMP LEJEUNE, MORTH CAROLINA 28542  5. PROGRAM ELE