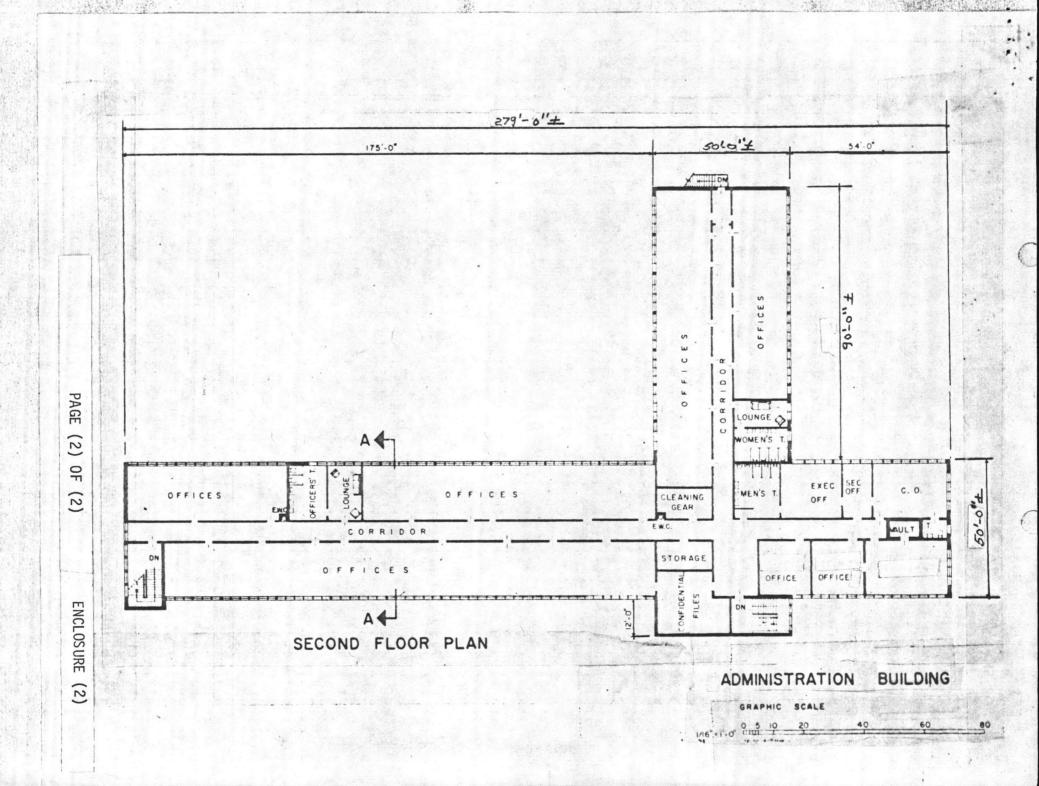

### FACILITY STUDY

- Project. Provide 24,423 SF of applied/academic school area for Motor Transport School, Marine Corps Service Support School, as Increment 3 of a total planned 99,079 SF of training facilities.
- Current and Planned Future Workload with Regard to this Project. The percentage of usage for this facility is 100 percent of the time, and the duration of need is indefinite. It can only be anticipated that the future workload will increase as the new FLS system is introduced into the Marine Corps requiring expanded teaching capabilities and facilities.
- 3. Description of Proposed Construction.
  - a. Type of Construction.
- (1) Construct a permanent instruction facility of steel frame and masonry construction with pile and reinforced concrete foundation, floors, and roof; masonry walls, built-up roof, insulation, interior and exterior utility systems.
- (2) Pollution controls, walks and parking pavements, security fencing and lighting, and site improvements.
- b. Replacement. Existing facilities will be temporarily utilized to Latisfy deficiencies until new facilities are constructed.
  - c. Description of Work to be Done.
- (1) Primary Facility. Modular reinforced concrete/steel/masonry structure on pile foundation.
- (a) Support Facilities. Flexible pavements, sidewalks, security fencing and lighting, utilities, and site improvement.
- (2) Energy Conservation. Energy-efficient equipment and building orientation for maximum energy conservation will be utilized.
- (3) Collateral Equipment. The collateral equipment list will be submitted under separate cover.
- (4) Supporting Facilities. Special piling, foundation, collateral equipment, site improvements, and pollution abatement. Existing facilities will be utilized during period of dual instruction as new FLS system is introduced to the Motor Transport organization.

- 4. <u>Cost Estimate</u>. Area cost factor for Camp Lejeune, NC is 0.95. Cost data derived form the Military Construction Cost Review Guide, FY-82 (DOD 4270.1-CG) to provide for this facility, escalated to FY-83.
- Justification for Project and for Scope of Project.
  - a. Justification for Project.
- (1) Project. Proposed facilities are required to provide the Motor Transport School with adequate facilities to perform academic and applied instruction.
- (2) <u>Current Situation</u>. Existing school facilities are inadequate WW-II masonry type buildings totally inadequate due to size, configuration, lighting, etc.
- (3) Impact if not Provided: Continued inefficient operation of school facilities that do not meet minimum requirements for applied and instruction facilities.
- b. <u>Justification for Scope of Project</u>. The project scope, 24,423 SF, (Increment 3) is the minimum size facility that can meet the space requirements for the Motor Transport School for initial phase of the FLS system. See paragraph 13.
- 6. Equipment Provided from Other Appropriations: Not applicable.
- 7. Common Support Facilities. There are no common support facilities available in the MCSSS area.
- 8. Effect on Other Resources. The project will require approximately \$17,920 per year in increased O&MMC funds for increased utility services and operations. No additional personnel will be required to operate this facility. The project will enhance and improve the morale of personnel presently working in inadequate facilities. Proposed construction should be responsible to the challenges presented by the energy situation and comply with the requirements of Executive Order 12003 of 20 July 1977 and implemented by NAVFACINST 4100.5A.

P-810

d. SUMMARY:

TOTAL ACADEMIC: 7,280 SF TOTAL APPLIED: 17,143 SF

GRAND TOTAL: 24,423 SF

14. Maintenance Facilities: Not applicable.

- 15. Morale, Welfare, and Recreation Facilities: Not applicable.
- 16. Relocation Facilities: Not applicable.
- 17. Storage Facilities: Not applicable.
- 18. Hazard Identification, Assessment, and Analysis. Proposed facility will be a Motor Transport School facility. The following potential hazardous conditions will be considered during the design phase:
  - a. Exhaust fumes.
  - b. Battery acid fumes.
  - c. Gasoline/diesel fumes.