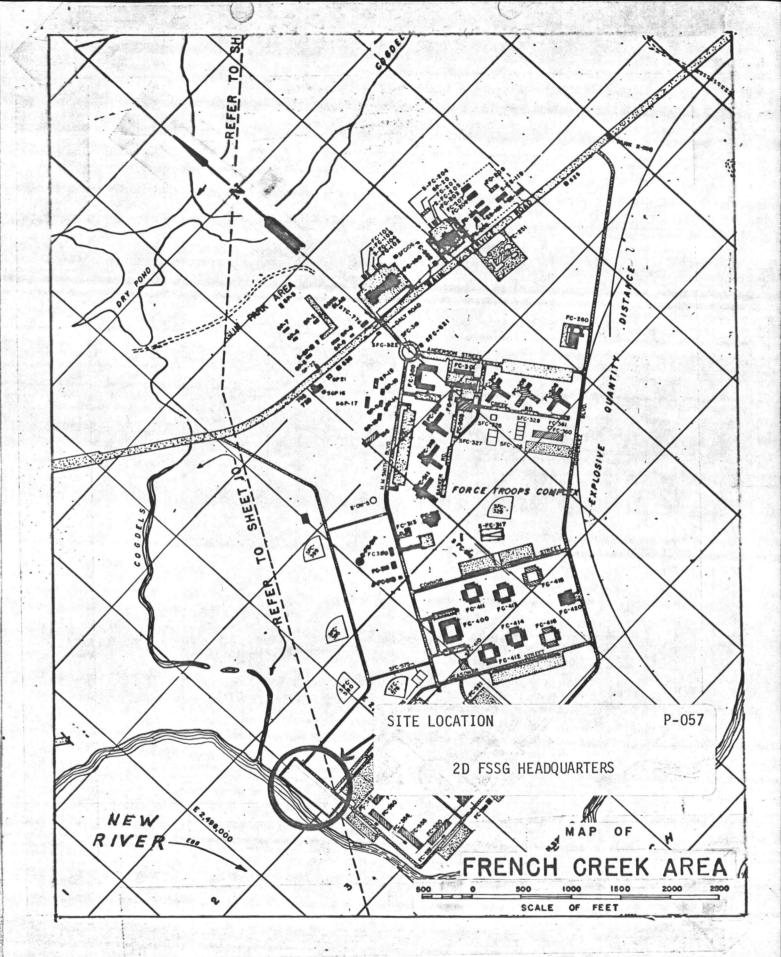

| being constructions. Energy efficonservation which must supported impact as that this proposed for the consent nor is the conse | ucted in a<br>icient equality of the<br>vill be un<br>port an op-<br>ssessment<br>oject will<br>s it high | a developing uipment and tilized. perational of the area have ly contro- |



1. COMPONENT
NAVY
FY 19 85 MILITARY CONSTRUCTION PROJECT DATA

3. INSTALLATION AND LOCATION
MARINE CORPS BASE, CAMP LEJEUNE, NORTH CAROLINA 28542

4. PROJECT TITLE
2d FSSG HEADQUARTERS

2. DATE
1 AUG 1980

5. PROJECT NUMBER
P-057

c. Planned Facilities.

Project No. Area (SF)
P-057 41,919
TOTAL PLANNED FACILITIES 41,919
BFRL TOTAL REQUIREMENTS 41,919















| 1. COMPONENT NAVY  FY 19 86 MILITARY CONSTRUCTION PROJECT DATA                                             |                                                             |                                         |             | TA                                           | AUG 1980                                       |             |                                                                                               |
|------------------------------------------------------------------------------------------------------------|-------------------------------------------------------------|-----------------------------------------|-------------|----------------------------------------------|------------------------------------------------|-------------|---------------