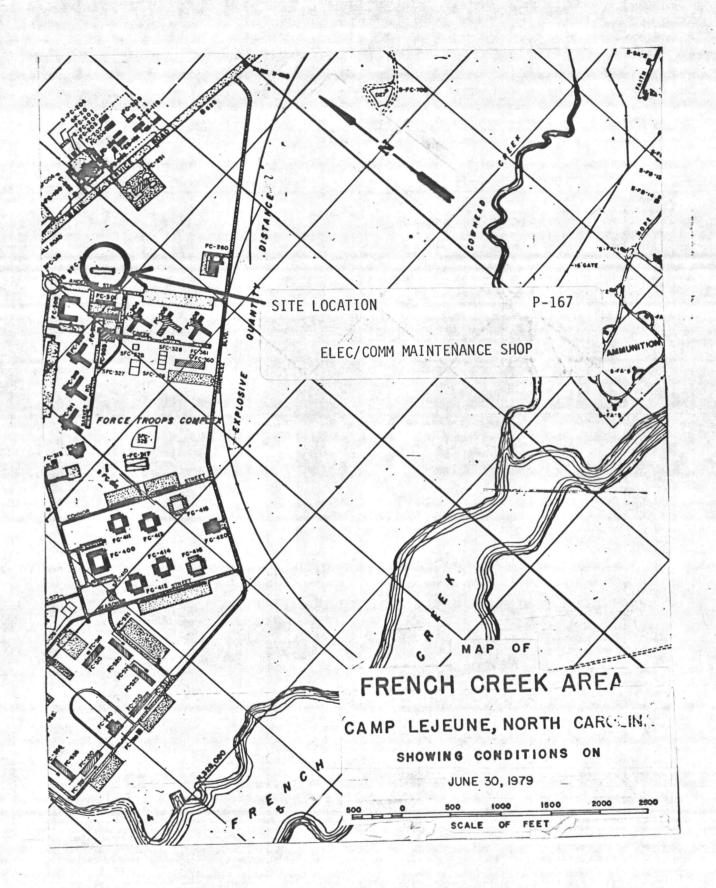

DD 1 DEC 76 1391C

PREVIOUS EDITIONS MAY BE USED INTERNALLY

PAGE NO. 1 of 6

UNTIL EXHAUSTED

| ()                                       |              | 2. DATE                                  |
|------------------------------------------|--------------|------------------------------------------|
| FY 19 86 MILITARY CONSTRUCTION PROJEC    | T DATA       | 1 AUG 1981                               |
| AND LOCATION                             |              | and the same                             |
| BASE, CAMP LEJEUNE, NORTH CAROLINA 28542 |              |                                          |
|                                          | 5. PROJ      | ECT NUMBER                               |
| ICS SCHOOL, MCSSS (INCREMENT 3)          |              | P-810                                    |
|                                          | AND LOCATION | BASE, CAMP LEJEUNE, NORTH CAROLINA 28542 |