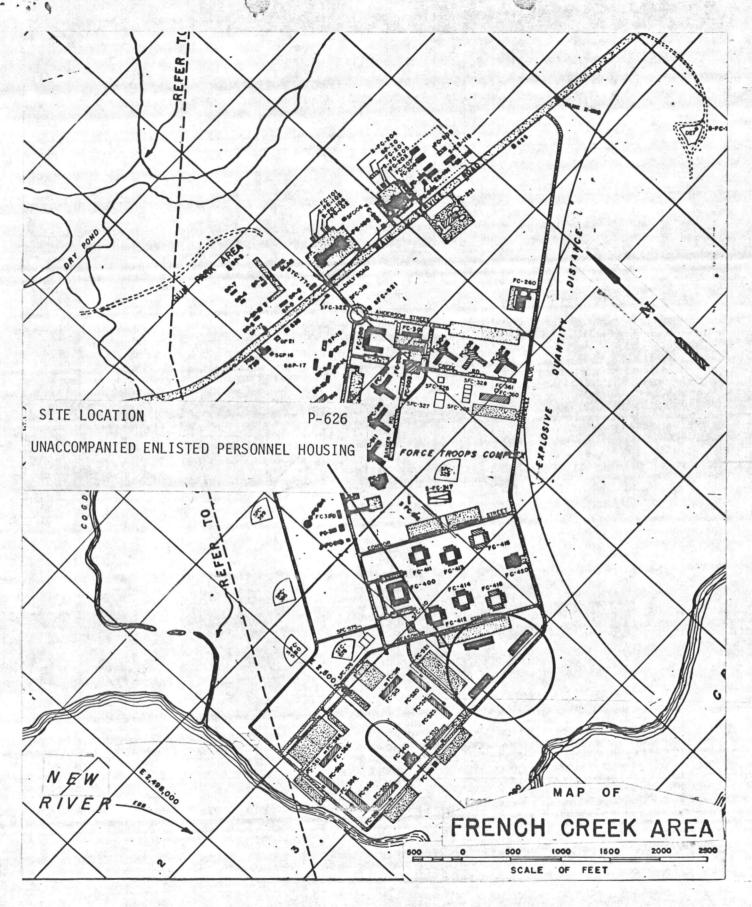

2. DATE 1. COMPONENT FY 19 86 MILITARY CONSTRUCTION PROJECT DATA 1 AUG 1981 NAVY 3. INSTALLATION AND LOCATION 4. PROJECT TITLE UNACCOMPANIED ENLISTED MARINE CORPS BASE PERSONNEL HOUSING CAMP LEJEUNE, NORTH CAROLINA 28542 5. PROGRAM ELEMENT 6. CATEGORY CODE 7. PROJECT NUMBER 8. PROJECT COST (\$000) P-626 \$30,000 721-11

## FACILITY STUDY

- 1. Project. Provide eight (8) new UEPH facilities for 2d Marine Division (2d MARDIV) and 2d Force Service Support Group (2d FSSG) unaccompanied personnel. Relocate salvaged air-conditioning systems to other facilities on the Base.
- 2. Current and Planned Future Workload with Regard to this Project. facilities will be fully utilized 24 hours daily, seven days a week. duration of need is indefinite. The eight (8) UEPH facilities will accommodate 2.160 personnel, grades E1 through E9.
- 3. Description of Proposed Construction.
- a. Type of Construction. Permanent 3-story reinforced concrete frame buildings, masonry walls, pile foundations, concrete floors, built-up roof, insulation, utilities connected and relocation of existing airconditioning systems.
- Replacement. This project replaces BEQs 502, 503, 507, 510, and 514 open squad bay type barracks constructed in 1943, with modern bachelor enlisted quarters.
  - Description of Work to be Done.
    - (1) Primary Facility.
- (a) Modular reinforced concrete/masonry structure on pile foundation.
- (b) Relocate salvaged air-conditioning systems to various facilities on the Base.
- (2) Energy Conservation. This project will utilize energy efficient equipment and building orientation for maximum energy conservation.
  - (3) Collateral Equipment.
    - (a) Built-in Equipment to be MCON Funded.
      - \*Heating, Ventilating & Air Conditioning Systems \*Telephone, Fire Alarm, TV, & Intercom Systems \*Drinking Water Coolers